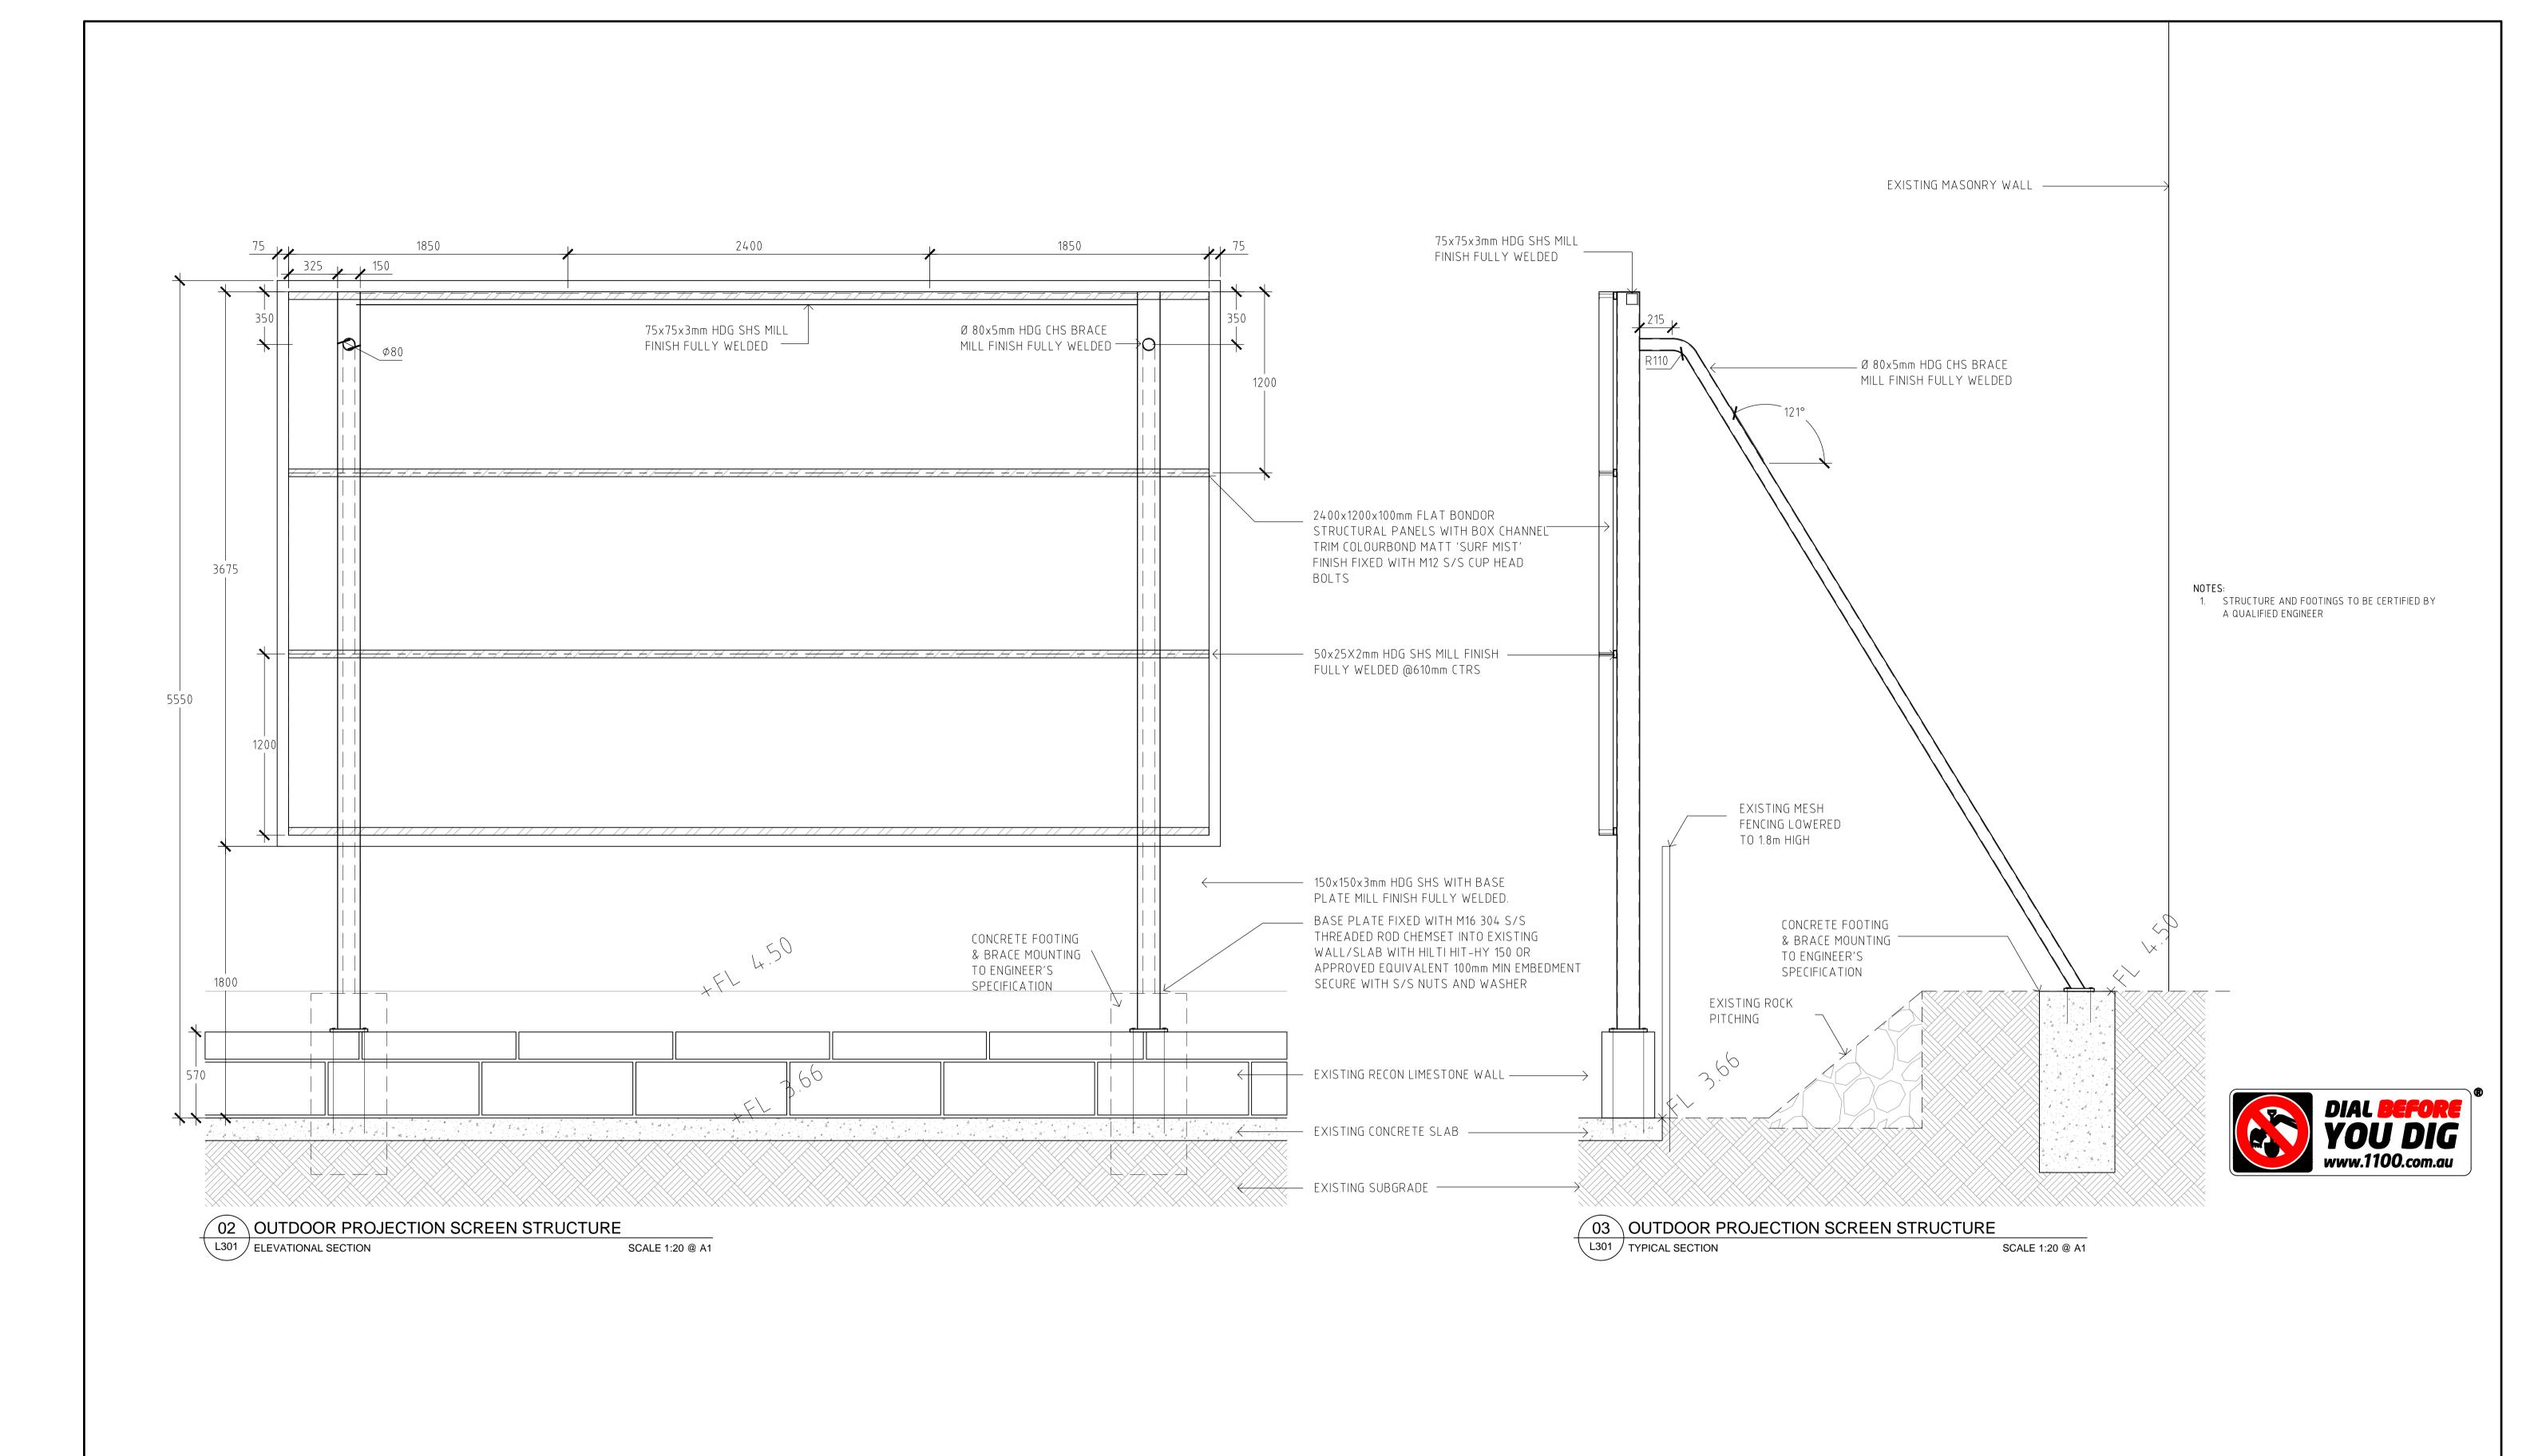

2 m LANDSCAPE ARCHITECTURE

VOLLEY BALL AREA UPGRADE STAGE 1

MINDARIE MARINA

© Studio 3 Landscape Architecture 2017. All rights reserved

DETAILS PROJECTION SCREEN

1 ISSUED FOR DA 13-04-18
0 PRICING ISSUE 15-09-17
rev: issue: date:

00-00-00 1702-L301 1
scale
1:20 @ A1 0.0.2 0.4 0.6 0.8 m

studio<sub>3</sub>