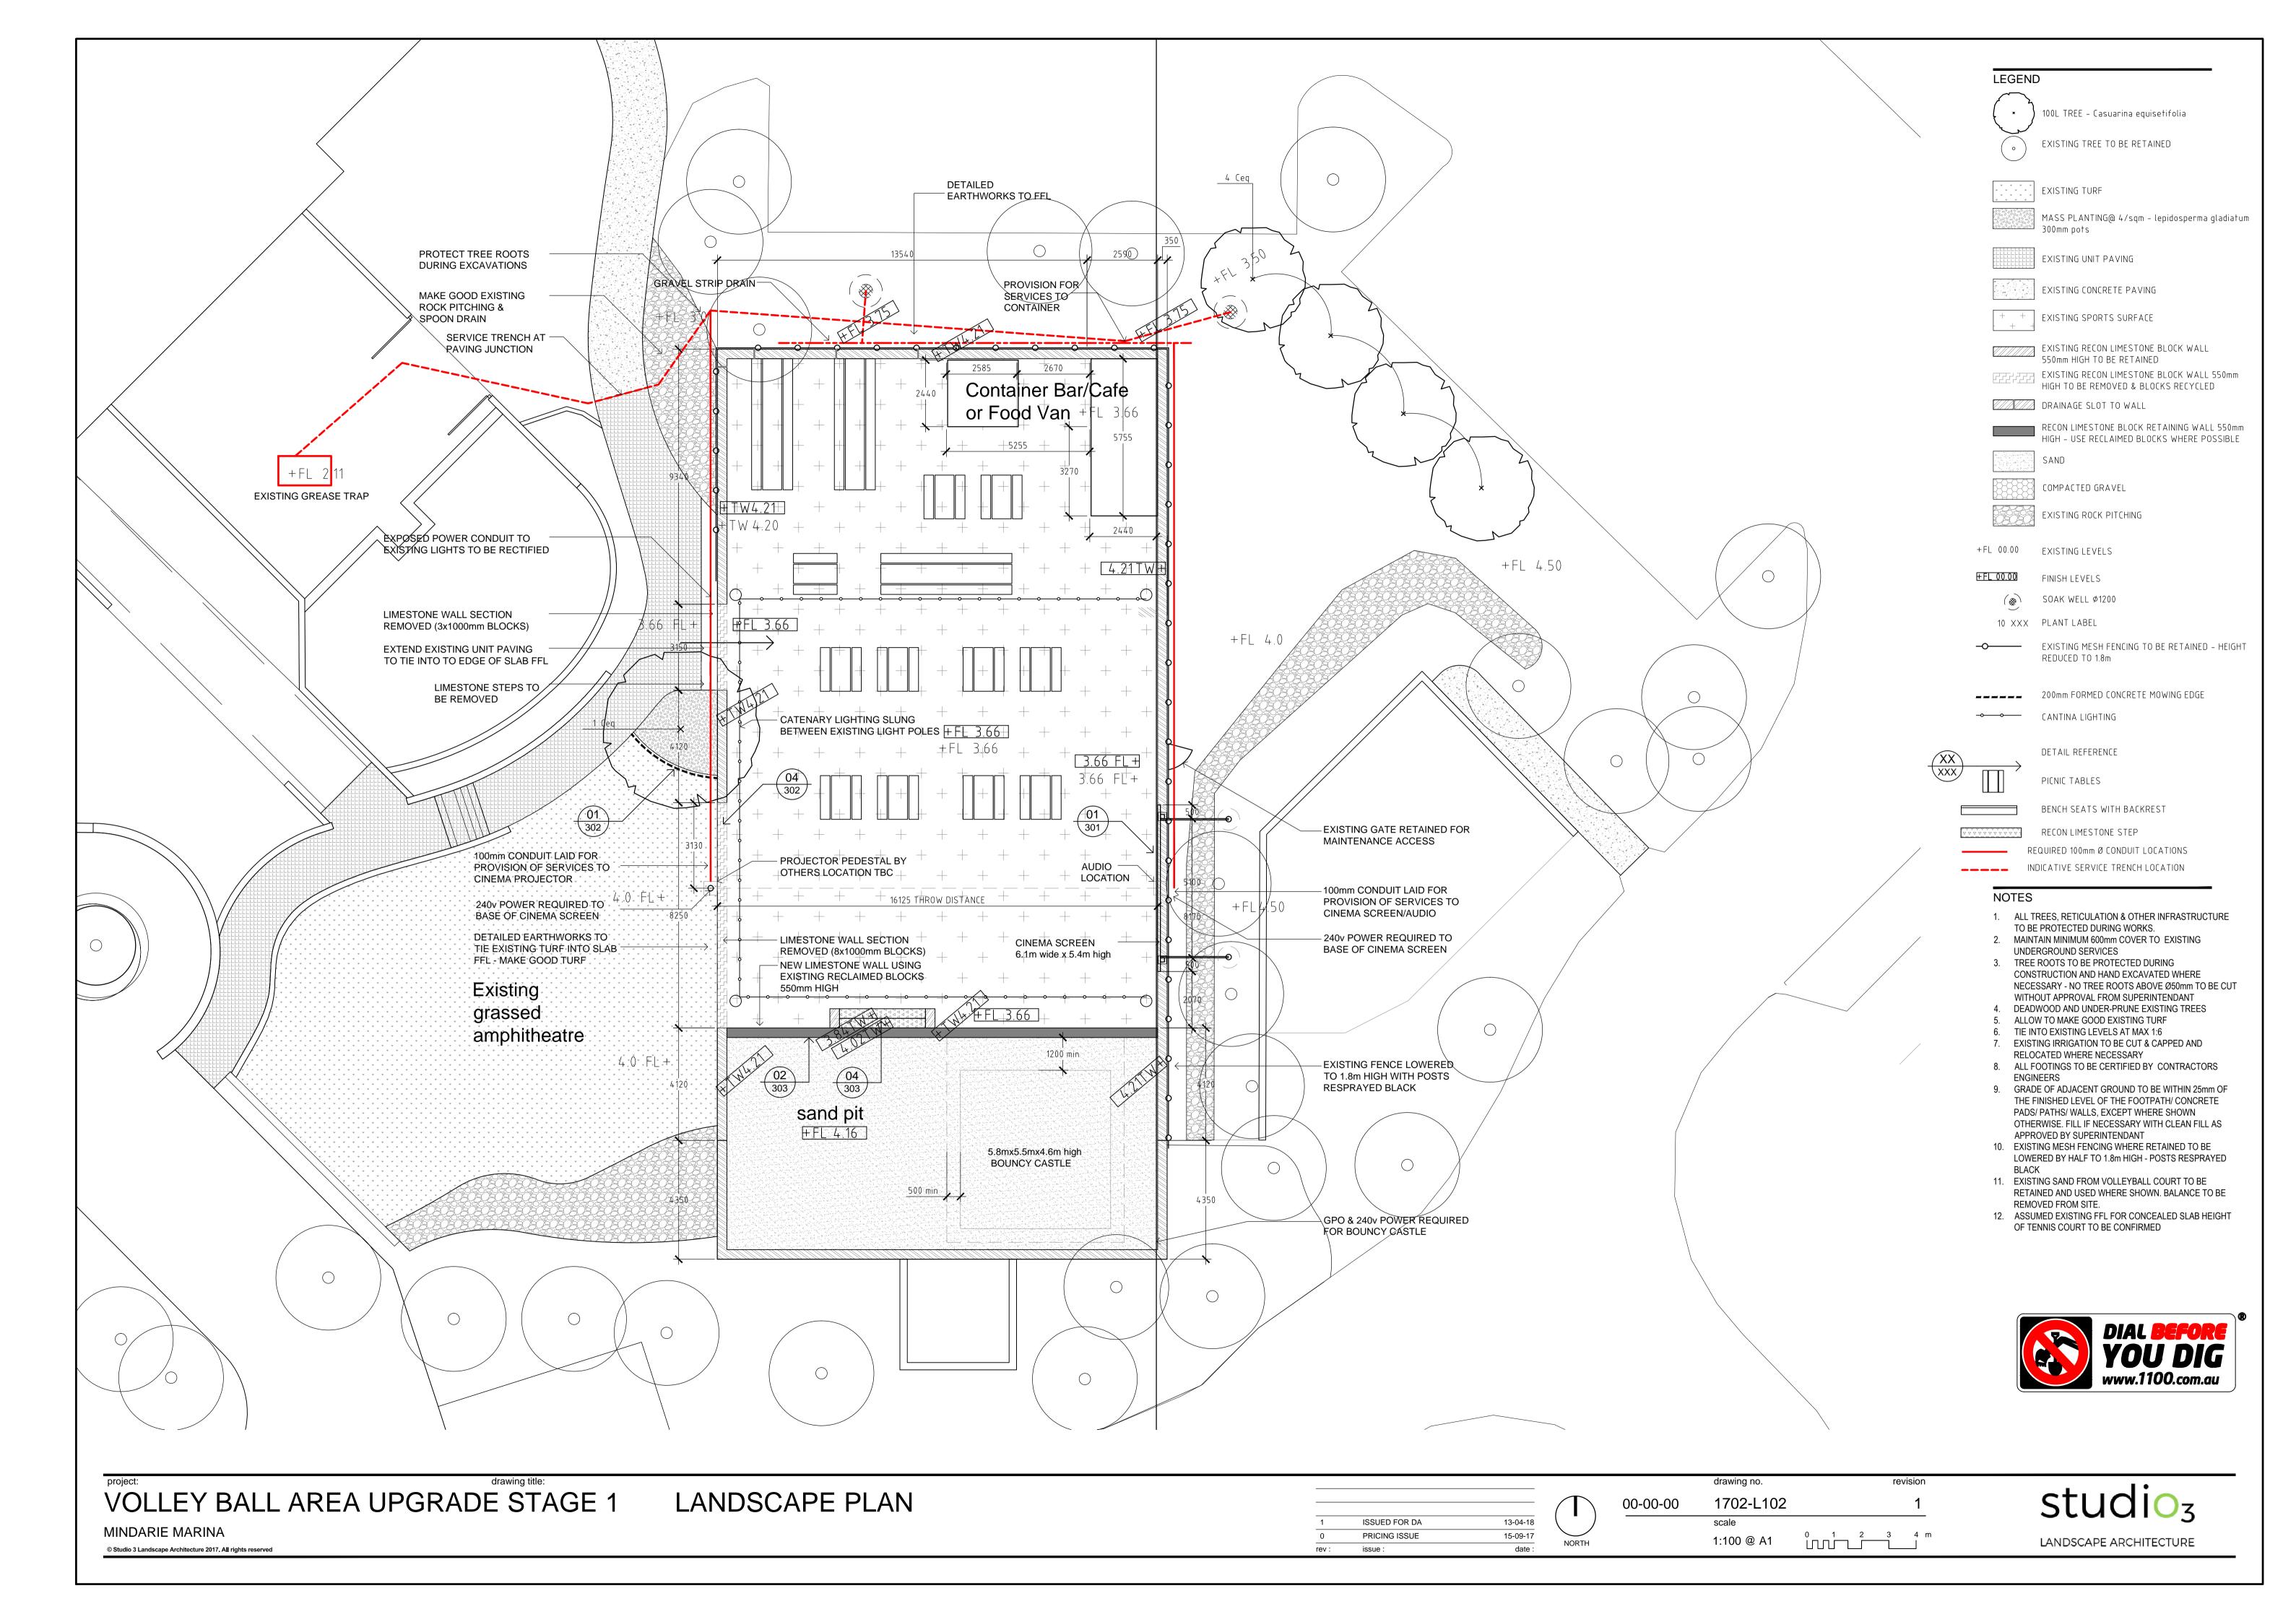

2 m LANDSCAPE ARCHITECTURE

VOLLEY BALL AREA UPGRADE STAGE 1

MINDARIE MARINA

© Studio 3 Landscape Architecture 2017. All rights reserved

DETAILS PROJECTION SCREEN

1 ISSUED FOR DA 13-04-18
0 PRICING ISSUE 15-09-17
rev: issue: date:

00-00-00 1702-L301 1
scale
1:20 @ A1 0.0.2 0.4 0.6 0.8 m

studio<sub>3</sub>