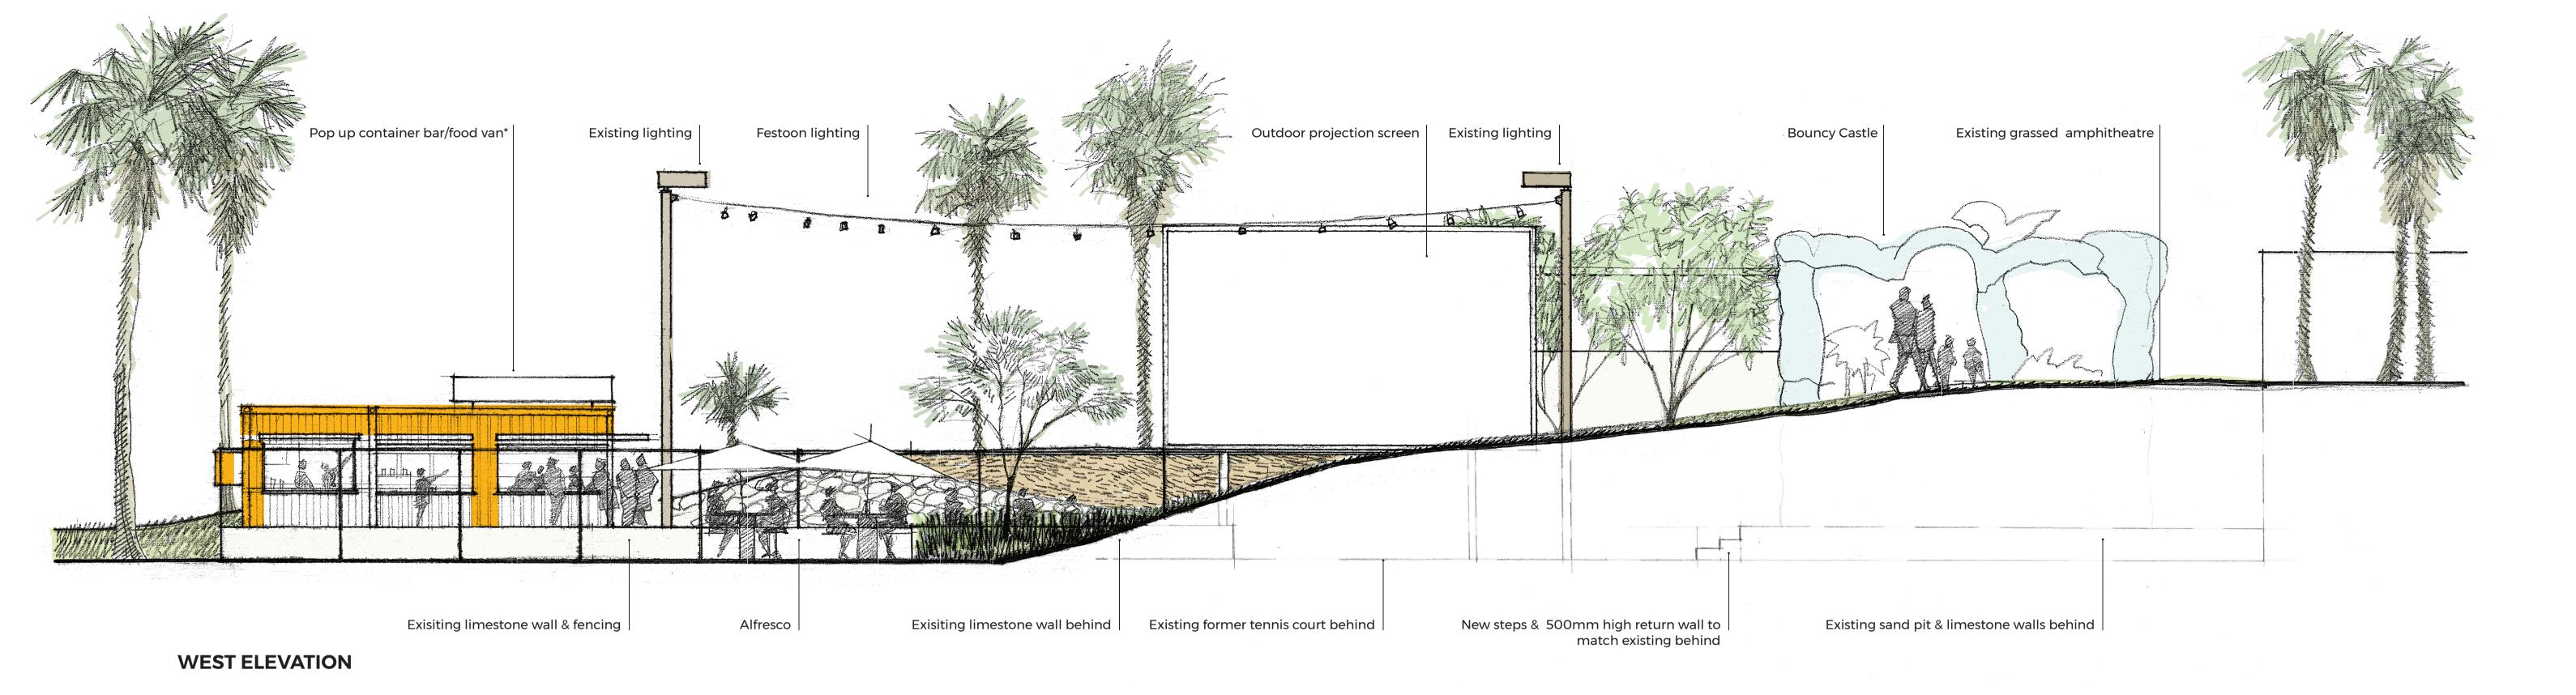

## Existing building Outdoor projection screen Bouncy castle Feocom lighting Existing gaussed amorbitheatre Existing gaussed

Existing limestone wall & fencing

## **NORTH ELEVATION**

\*Note: Proposed pop up food & beverage service concept will be food van for stage 1 to be replaced by modified fitted out shipping container for stage 2.

Pop up container/food van\*

Mindarie Marina Volleyball Site Upgrade

Landscape Elevations

drawing title

Pop up bar

MM-SK03

AMMENDED FOR DA 13.04.2018 scale

ISSUED FOR DA 29.09.2017 1:50 @ A1

B Studio<sub>3</sub>