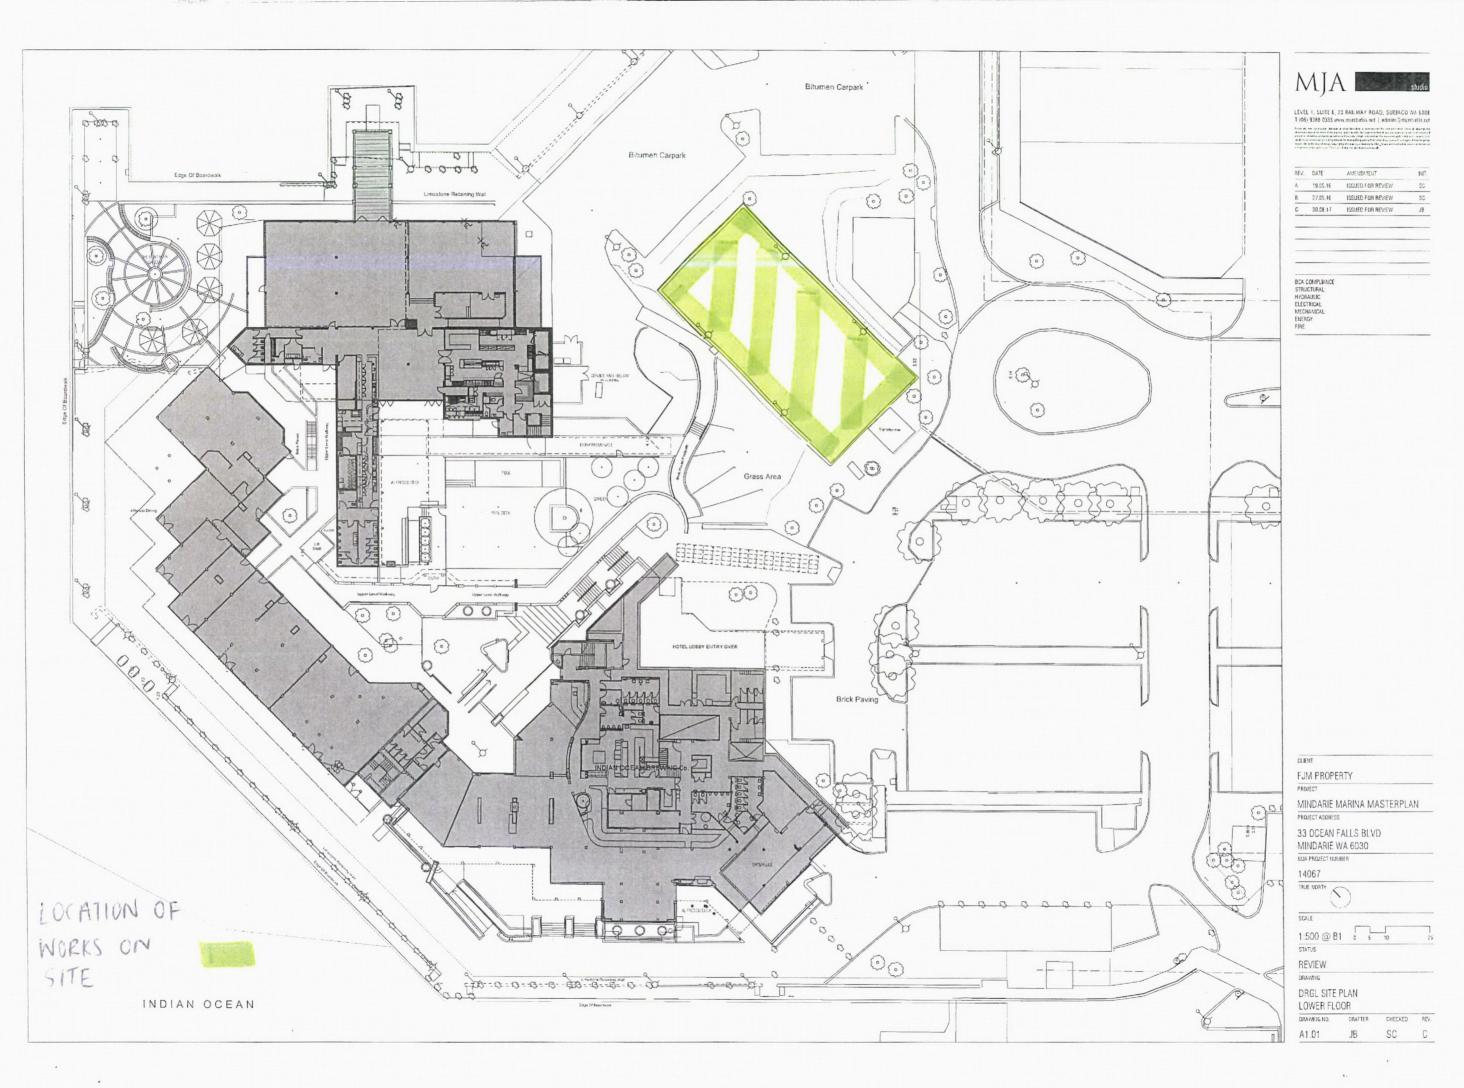

Mindarie Marina Volleyball Site Upgrade

Landscape Elevations

drawing title

Pop up bar

MM-SK03

AMMENDED FOR DA 13.04.2018 scale

ISSUED FOR DA 29.09.2017 1:50 @ A1

B Studio<sub>3</sub>