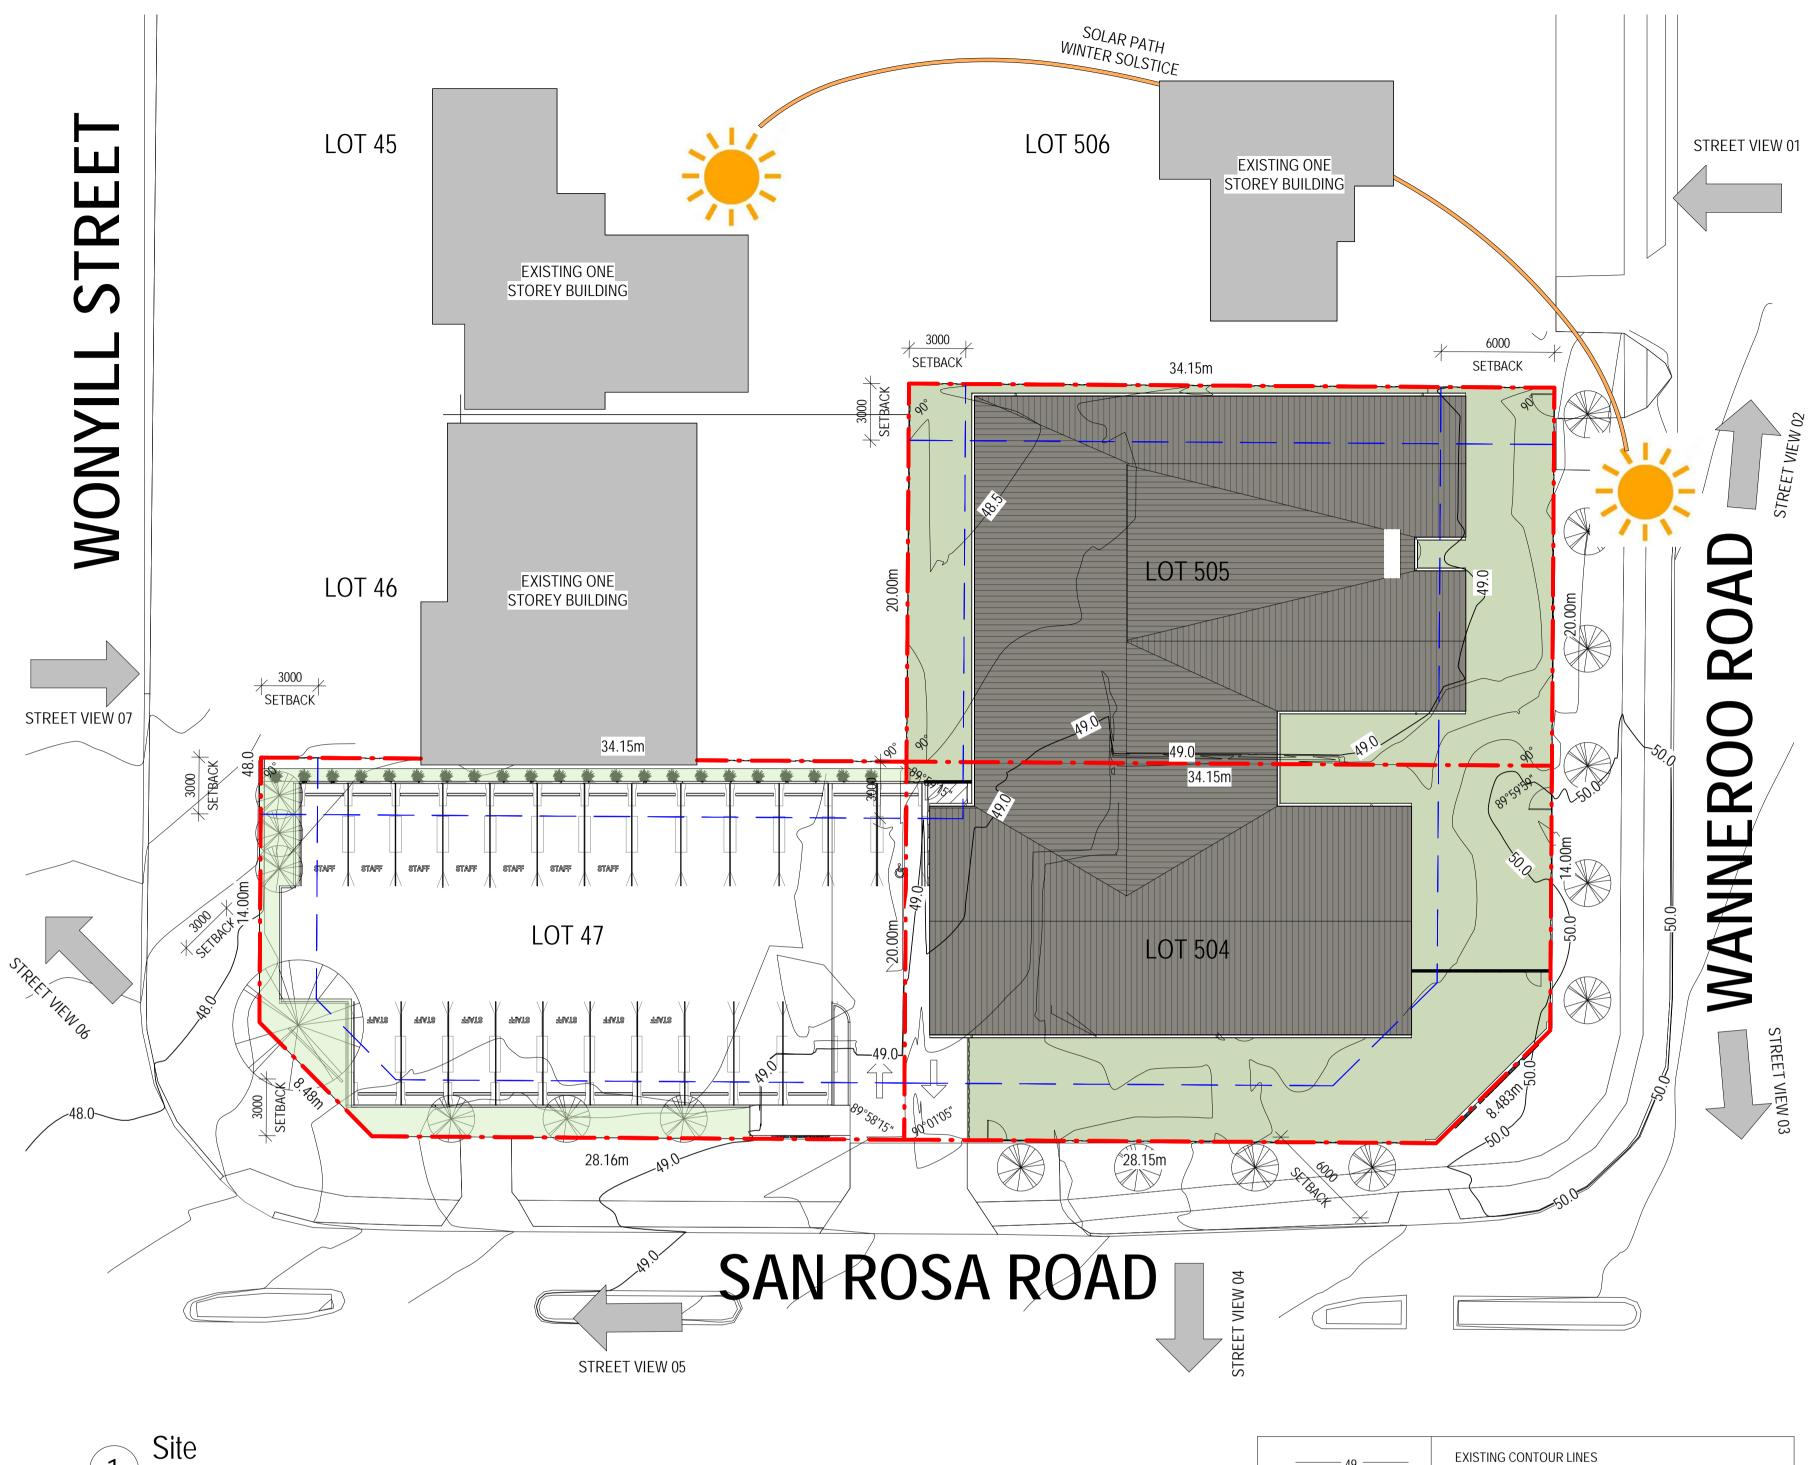

### TITLE **NEIGHBOURHOOD PLAN**

Job No

1714

DRAWING No REV

**AD-0001** 

AND LEVELS BASED OFF SURVEY'S DRAWING BOUNDARY LENGTH IN METRES BASED 20.00m OFF SURVEYOR'S DRAWING BOUNDARY ANGLES BASED OFF 90° SURVYOR'S DRAWING **BOUNDARY LINES** SETBACK AS REQUIRED BY COUNCIL ARROW INDICATING THE DIRECTION OF VIEW

## Site Legend

WANNEROO CHILDCARE

STREET ADDRESS

**ROAD, WANNEROO 6065** 

This drawing was prepared at the scale(s) shown for Development Application and preliminary design purposes only. It is not to be used by any party for any other reason.

SITE PLAN

DRAWING No REV **AD-0002** 

Woodman Architects architecture interiors ACN 150 766 939 ABN 41 150 766 939 Nominated Architect Darren Woodman 7566 Suite 23, 26 - 32 Pirrama Road, Pyrmont 2009

M +61 414 244 050 P +61 280 034 483

STREET VIEW 06

STREET VIEW 01

STREET VIEW 02

STREET VIEW 03

STREET VIEW 04

STREET VIEW 05

STREET VIEW 07

Job No