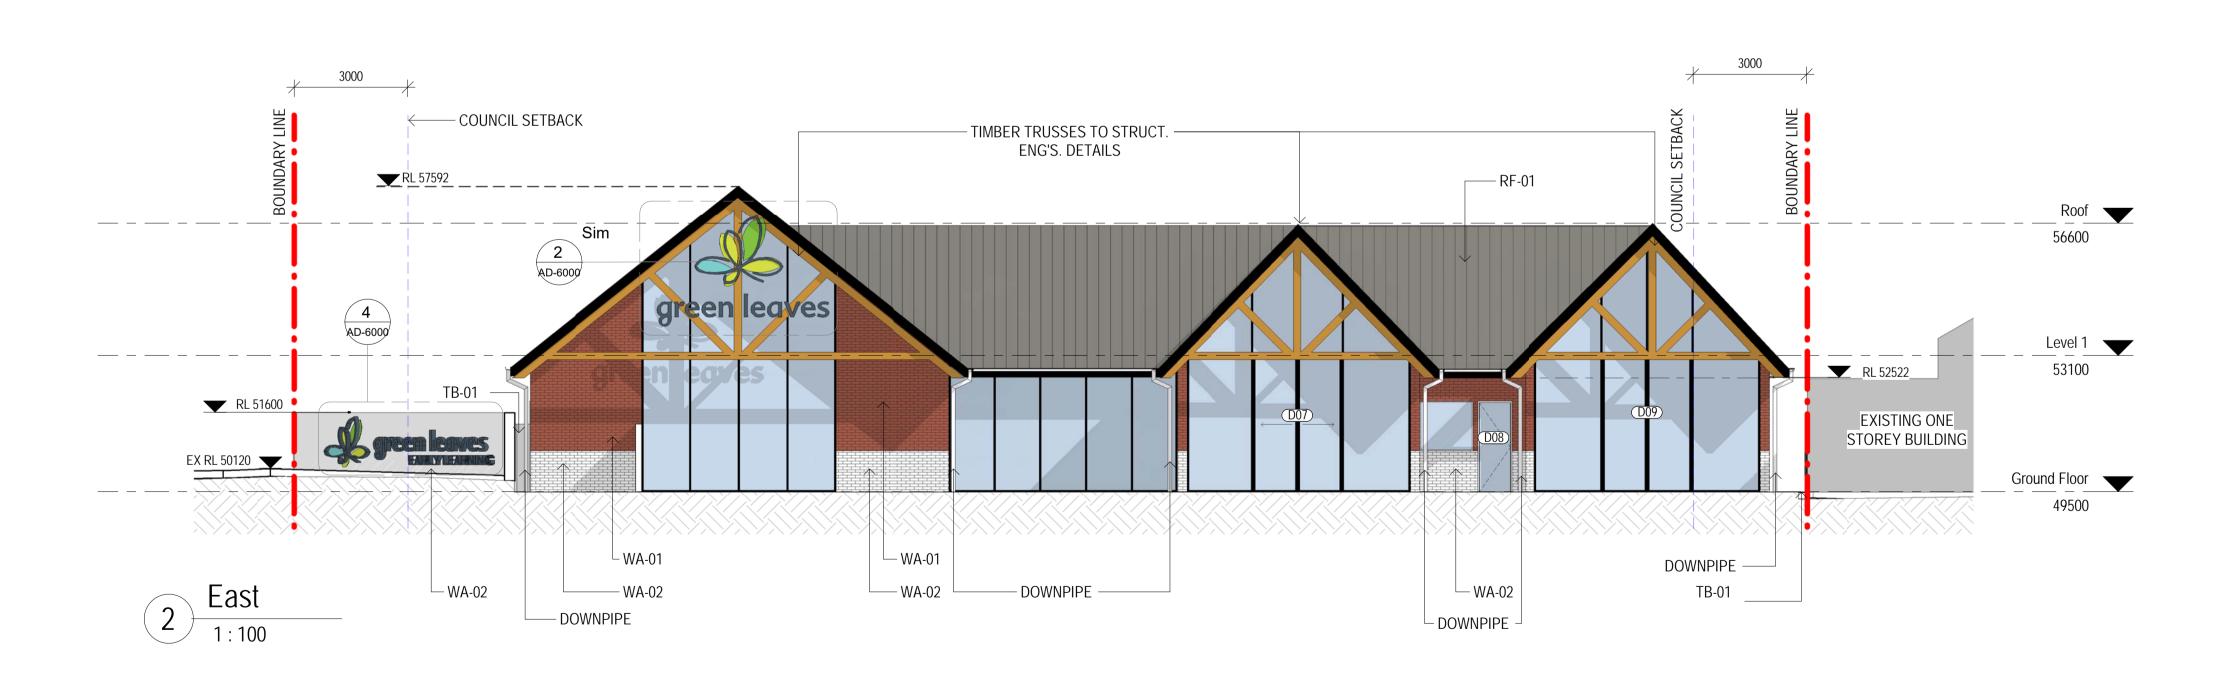

## WANNEROO CHILDCARE

STREET ADDRESS

813-815 WANNEROO ROAD & 4 SAN ROSA ROAD, WANNEROO 6065

This drawing was prepared at the scale(s) shown for Development Application and preliminary design purposes only. It is not to be used by any party for any other reason. This is not an as built drawing; the information taken from previous construction documentation and other sources may not necessarily be accurate. Should any party require measurements or dimensions requiring high levels of accuracy, they must employ a registered surveyor to measure the existing building. The drawing is not to be scaled up electronically or by any other means. All measurements to be verified on site prior to fabrication or construction. This design is copyright and remains the property of the architect as a design based on client-provided dimensions. Design subject to statutory review and engineering inputs. CLIENT

| REV | DATE     | ISSUE         | INITIAL |
|-----|----------|---------------|---------|
| 1   | 20180813 | CLIENT REVIEW | JT      |
| 2   | 20180820 | CLIENT REVIEW | JT      |
| 3   | 20180823 | CLIENT REVIEW | JT      |
| 4   | 20180824 | CLIENT REVIEW | MZW     |
| 5   | 20180828 | CLIENT REVIEW | JT      |
| 6   | 20180831 | PRELIMINARY   | JT      |
| 7   | 20180905 | PRELIMINARY   | JT      |
| 8   | 20180910 | PRELIMINARY   | MZW     |
| 9   | 20180913 | CLIENT REVIEW | JT      |
| 10  | 20180917 | CLIENT REVIEW | JT      |
| 11  | 20180921 | CLIENT REVIEW | JT      |
| 12  | 20180924 | CLIENT REVIEW | JT      |
| 13  | 20180926 | CLIENT REVIEW | MZW     |
| 14  | 20181002 | CLIENT REVIEW | JT      |

| PRELIMINARY         |             |    |  |
|---------------------|-------------|----|--|
| SCALE<br>1:100 @ A1 | DRAWN BY:   | JT |  |
|                     | CHECKED BY: | DW |  |

| TITLE  |            |     |
|--------|------------|-----|
| EI     | LEVATIONS  |     |
| Job No | DRAWING No | REV |
| 1714   | AD-2001    | 14  |

**GREEN LEAVES** 