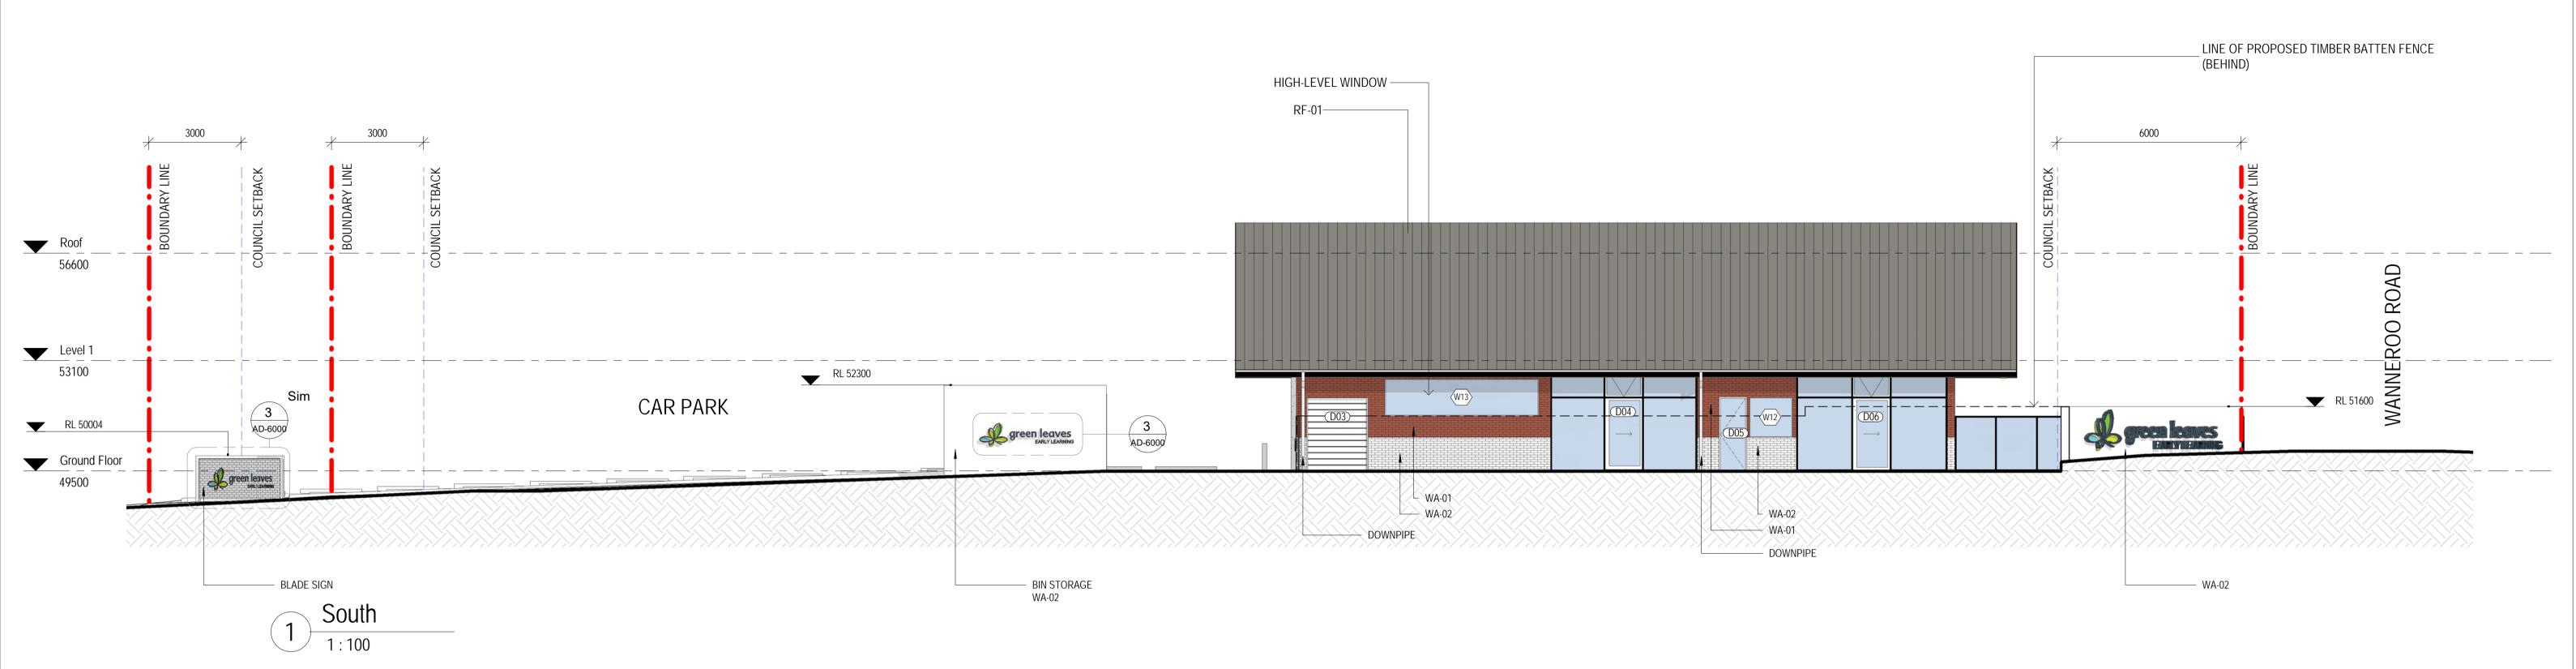

## WANNEROO CHILDCARE

STREET ADDRESS

813-815 WANNEROO ROAD & 4 SAN ROSA ROAD, WANNEROO 6065

This drawing was prepared at the scale(s) shown for Development Application and preliminary design purposes only. It is not to be used by any party for any other reason.

This is not an as built drawing; the information taken from previous construction documentation and other sources may not necessarily be accurate. Should any party require measurements or dimensions requiring high levels of accuracy, they must employ a registered surveyor to measure the existing building. The drawing is not to be scaled up electronically or by any other means. All measurements to be verified on site prior to fabrication or construction. This design is copyright and remains the property of the architecture as a design based on client-provided dimensions. Design subject to statutory review and engineering inputs. CLIENT

| REV | DATE     | ISSUE         | INITIAI |
|-----|----------|---------------|---------|
| 1   | 20180813 | CLIENT REVIEW | JT      |
| 2   | 20180820 | CLIENT REVIEW | JT      |
| 3   | 20180823 | CLIENT REVIEW | JT      |
| 4   | 20180824 | CLIENT REVIEW | MZW     |
| 5   | 20180828 | CLIENT REVIEW | JT      |
| 6   | 20180831 | PRELIMINARY   | JT      |
| 7   | 20180905 | PRELIMINARY   | JT      |
| 8   | 20180910 | PRELIMINARY   | MZW     |
| 9   | 20180913 | CLIENT REVIEW | JT      |
| 10  | 20180917 | CLIENT REVIEW | JT      |
| 11  | 20180921 | CLIENT REVIEW | JT      |
| 12  | 20180924 | CLIENT REVIEW | JT      |
| 13  | 20180926 | CLIENT REVIEW | MZW     |
| 14  | 20181002 | CLIENT REVIEW | JT      |

| PRELIMINARY                |             |    |
|----------------------------|-------------|----|
| SCALE<br>: 100 @ <b>A1</b> | DRAWN BY:   | JT |
|                            | CHECKED BY: | DW |

| TITLE  |                   |
|--------|-------------------|
|        | <b>ELEVATIONS</b> |
| Job No | DRAWING No        |
| 1714   | AD-2002           |