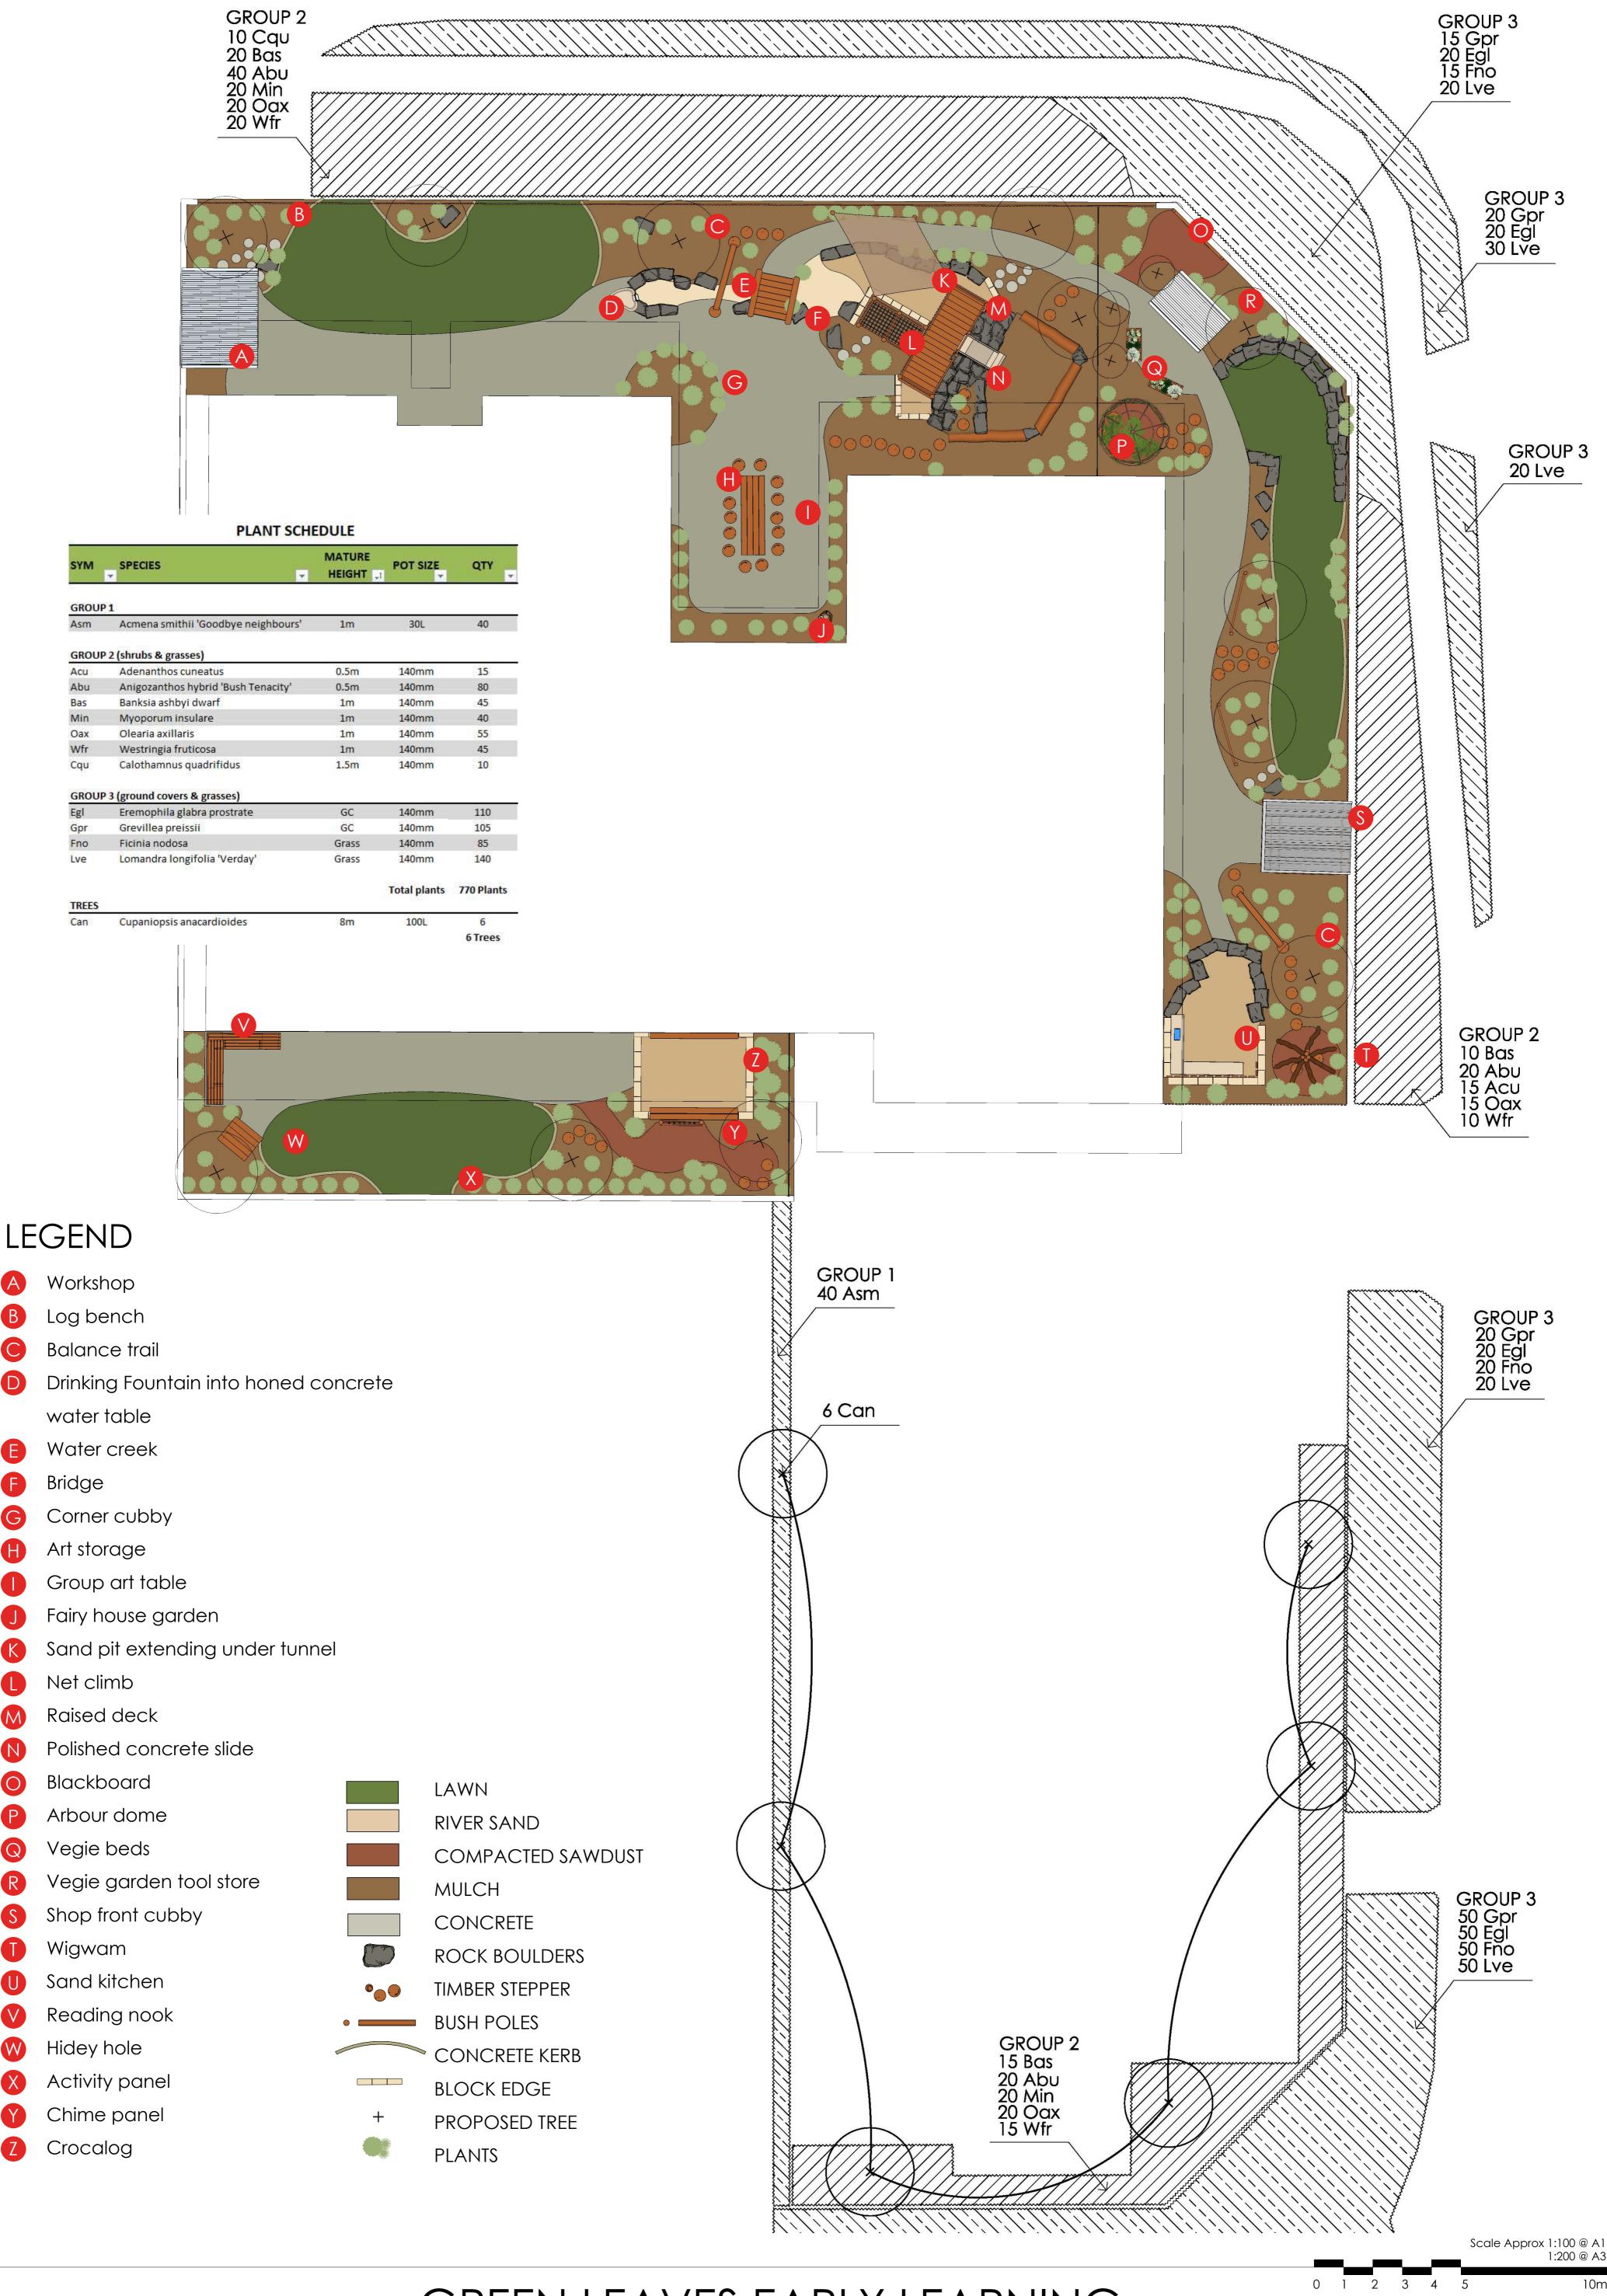

EW | JT      |
| 13  | 20180926 | CLIENT REVIEW | MZW     |
| 14  | 20181002 | CLIENT REVIEW | JT      |

| INITIALS |       |
|----------|-------|
| JT       |       |
| JT       |       |
| JT       |       |
| MZW      |       |
| JT       |       |
| JT       |       |
| JT       |       |
| MZW      |       |
| JT       | SCA   |
| JT       | SCA   |
| JT       |       |
| JT       | 1 · 1 |
|          |       |
| MZW      |       |

| PRELIMINARY                |             |    |
|----------------------------|-------------|----|
| SCALE<br>: 100 @ <b>A1</b> | DRAWN BY:   | JT |
|                            | CHECKED BY: | DW |

| TITLE  |                   |
|--------|-------------------|
|        | <b>ELEVATIONS</b> |
| Job No | DRAWING No        |
| 1714   | AD-2002           |



Cnr San Rosa Rd & Wanneroo Rd, Wanneroo Nature Play Space Concept