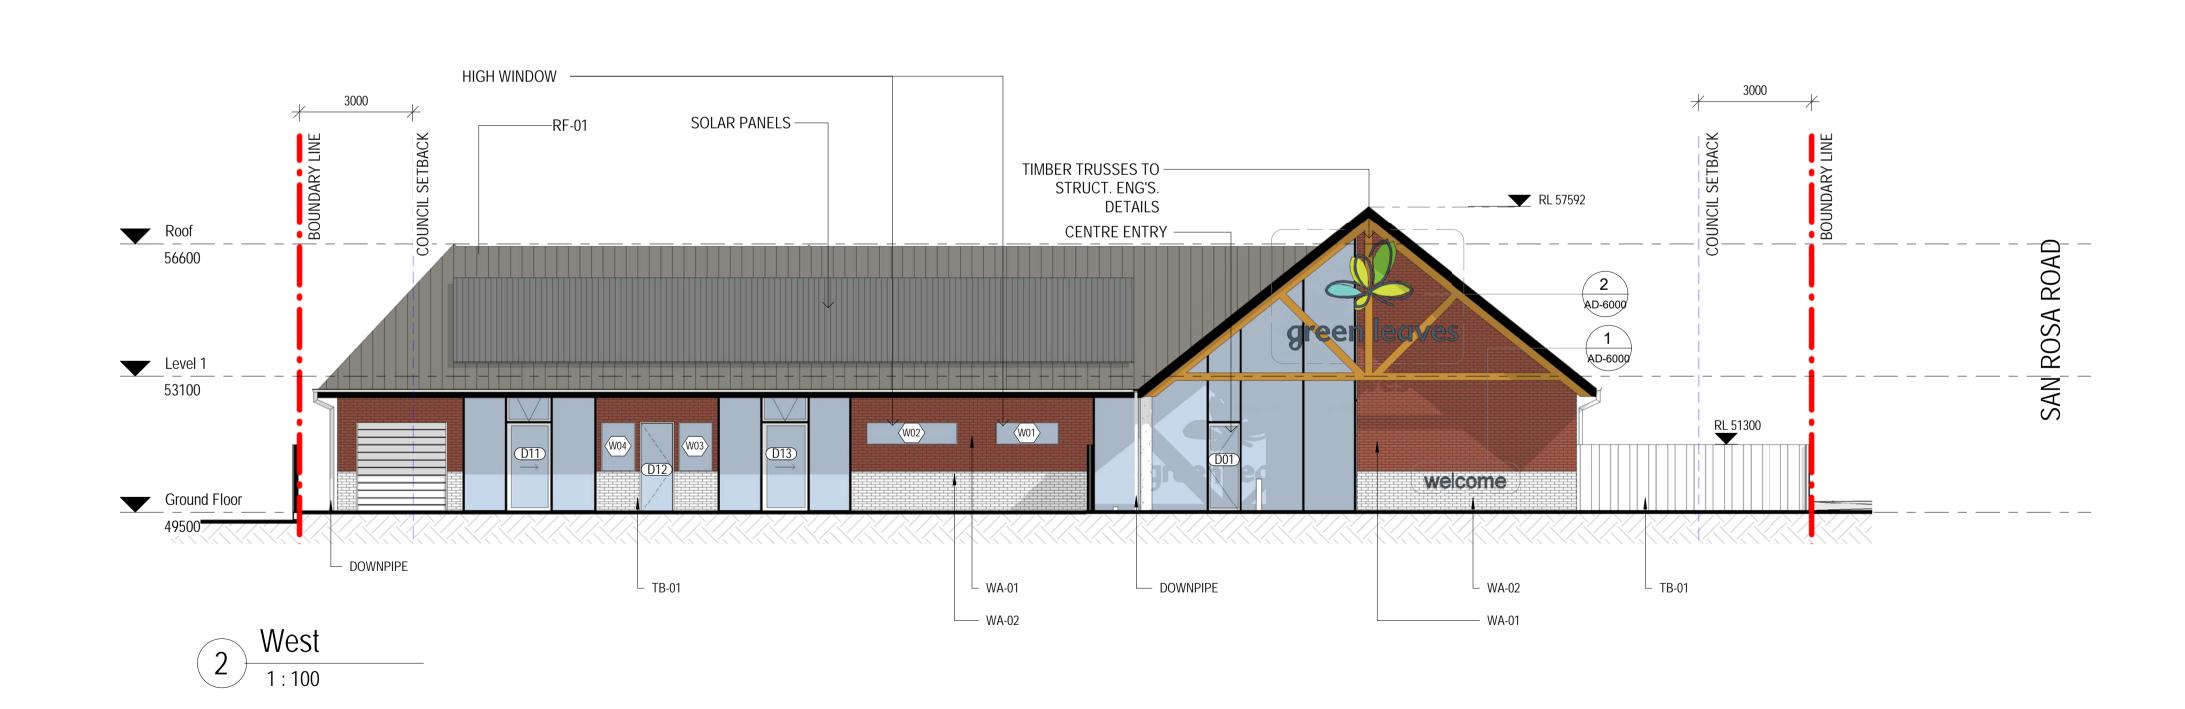

| PRELIMINARY         |             |    |  |
|---------------------|-------------|----|--|
| SCALE<br>1:100 @ A1 | DRAWN BY:   | JT |  |
|                     | CHECKED BY: | DW |  |

| TITLE  |            |     |
|--------|------------|-----|
| EI     | LEVATIONS  |     |
| Job No | DRAWING No | REV |
| 1714   | AD-2001    | 14  |