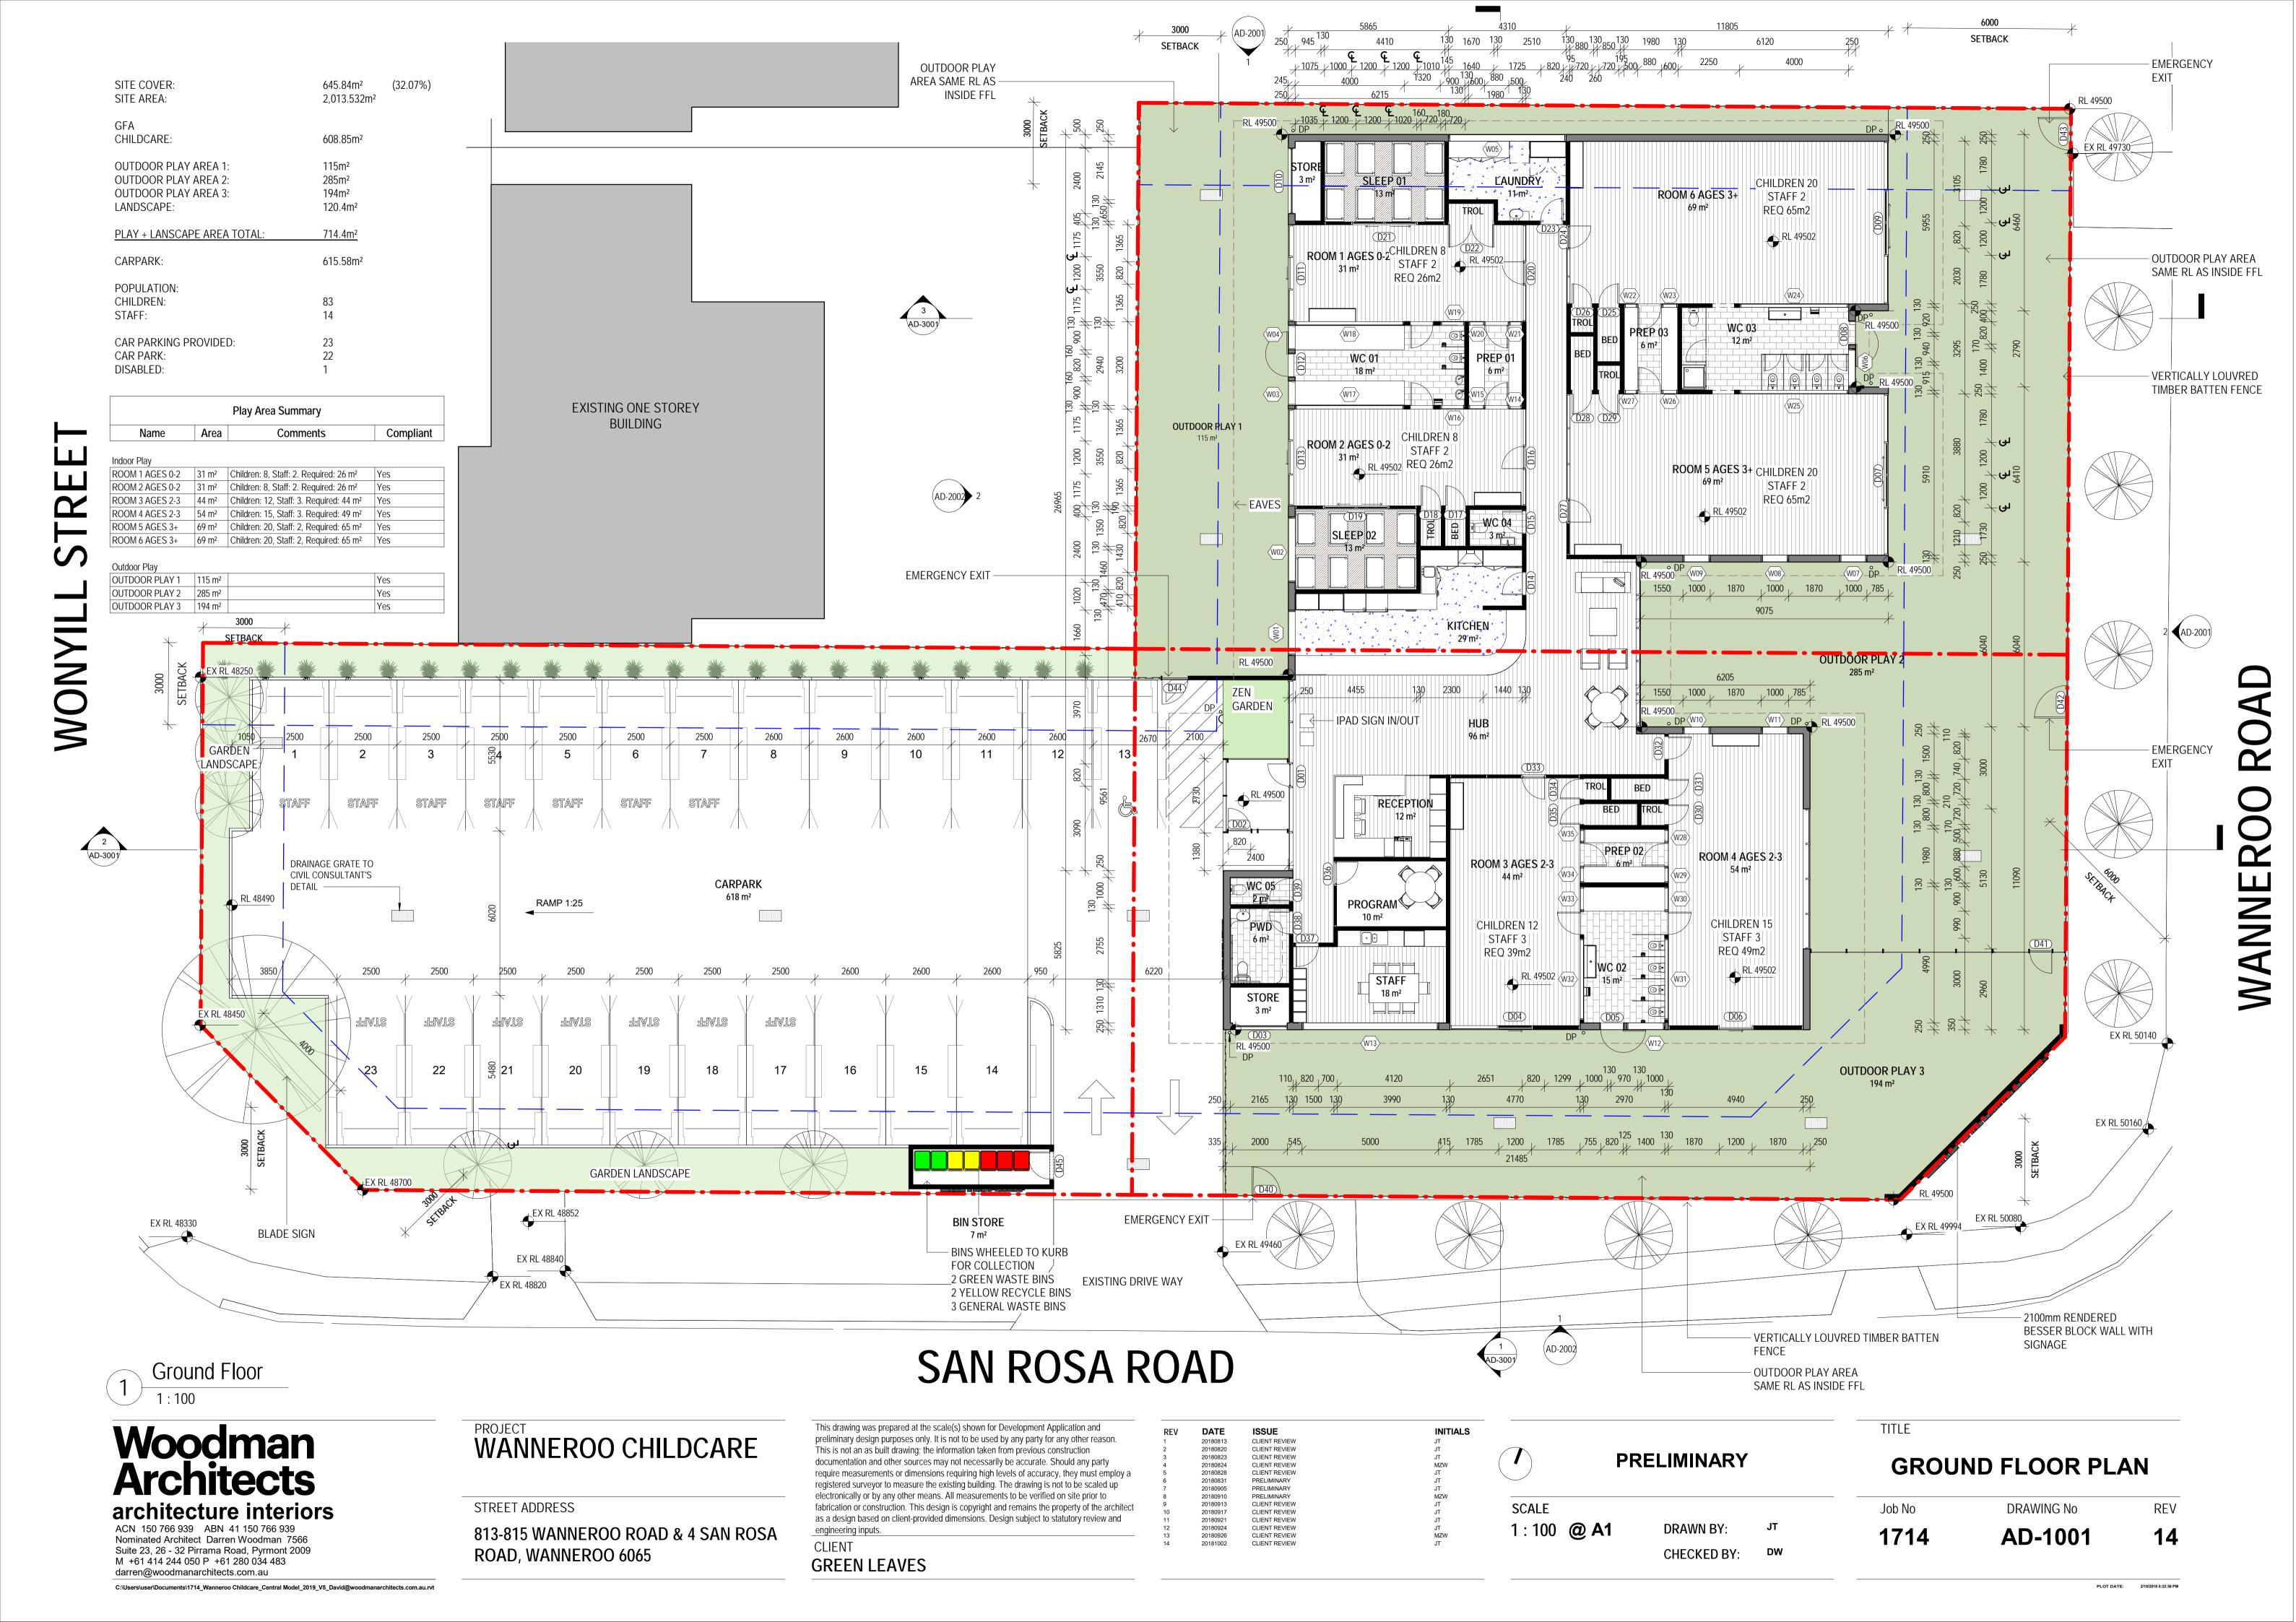

| Sheet List         |                 |                     |
|--------------------|-----------------|---------------------|
| Sheet Name         | Sheet<br>Number | Current<br>Revision |
| COVER PAGE         | AD-0000         | 14                  |
| NEIGHBOURHOOD PLAN | AD-0001         | 14                  |
| SITE PLAN          | AD-0002         | 14                  |
| GROUND FLOOR PLAN  | AD-1001         | 14                  |
| ROOF PLAN          | AD-1002         | 14                  |
| ELEVATIONS         | AD-2001         | 14                  |
| ELEVATIONS         | AD-2002         | 14                  |
| SECTIONS           | AD-3001         | 14                  |
| SIGNAGE DETAIL     | AD-6000         | 14                  |
| MOOD BOARD         | AD-8000         | 14                  |
| 3D PERSPECTIVES    | AD-9000         | 14                  |

WANNEROO CHILDCARE

STREET ADDRESS

813-815 WANNEROO ROAD & 4 SAN ROSA ROAD, WANNEROO 6065

This drawing was prepared at the scale(s) shown for Development Application and preliminary design purposes only. It is not to be used by any party for any other reason. This is not an as built drawing; the information taken from previous construction documentation and other sources may not necessarily be accurate. Should any party require measurements or dimensions requiring high levels of accuracy, they must employ a registered surveyor to measure the existing building. The drawing is not to be scaled up electronically or by any other means. All measurements to be verified on site prior to fabrication or construction. This design is copyright and remains the property of the architect as a design based on client-provided dimensions. Design subject to statutory review and engineering inputs. CLIENT

**GREEN LEAVES** 

| REV | DATE     | ISSUE         |
|-----|----------|---------------|
| 1   | 20180813 | CLIENT REVIEW |
| 2   | 20180820 | CLIENT REVIEW |
| 3   | 20180823 | CLIENT REVIEW |
| 4   | 20180824 | CLIENT REVIEW |
| 5   | 20180828 | CLIENT REVIEW |
| 6   | 20180831 | PRELIMINARY   |
| 7   | 20180905 | PRELIMINARY   |
| 8   | 20180910 | PRELIMINARY   |
| 9   | 20180913 | CLIENT REVIEW |
| 11  | 20180921 | CLIENT REVIEW |
| 12  | 20180924 | CLIENT REVIEW |
| 13  | 20180926 | CLIENT REVIEW |
| 14  | 20181002 | CLIENT REVIEW |