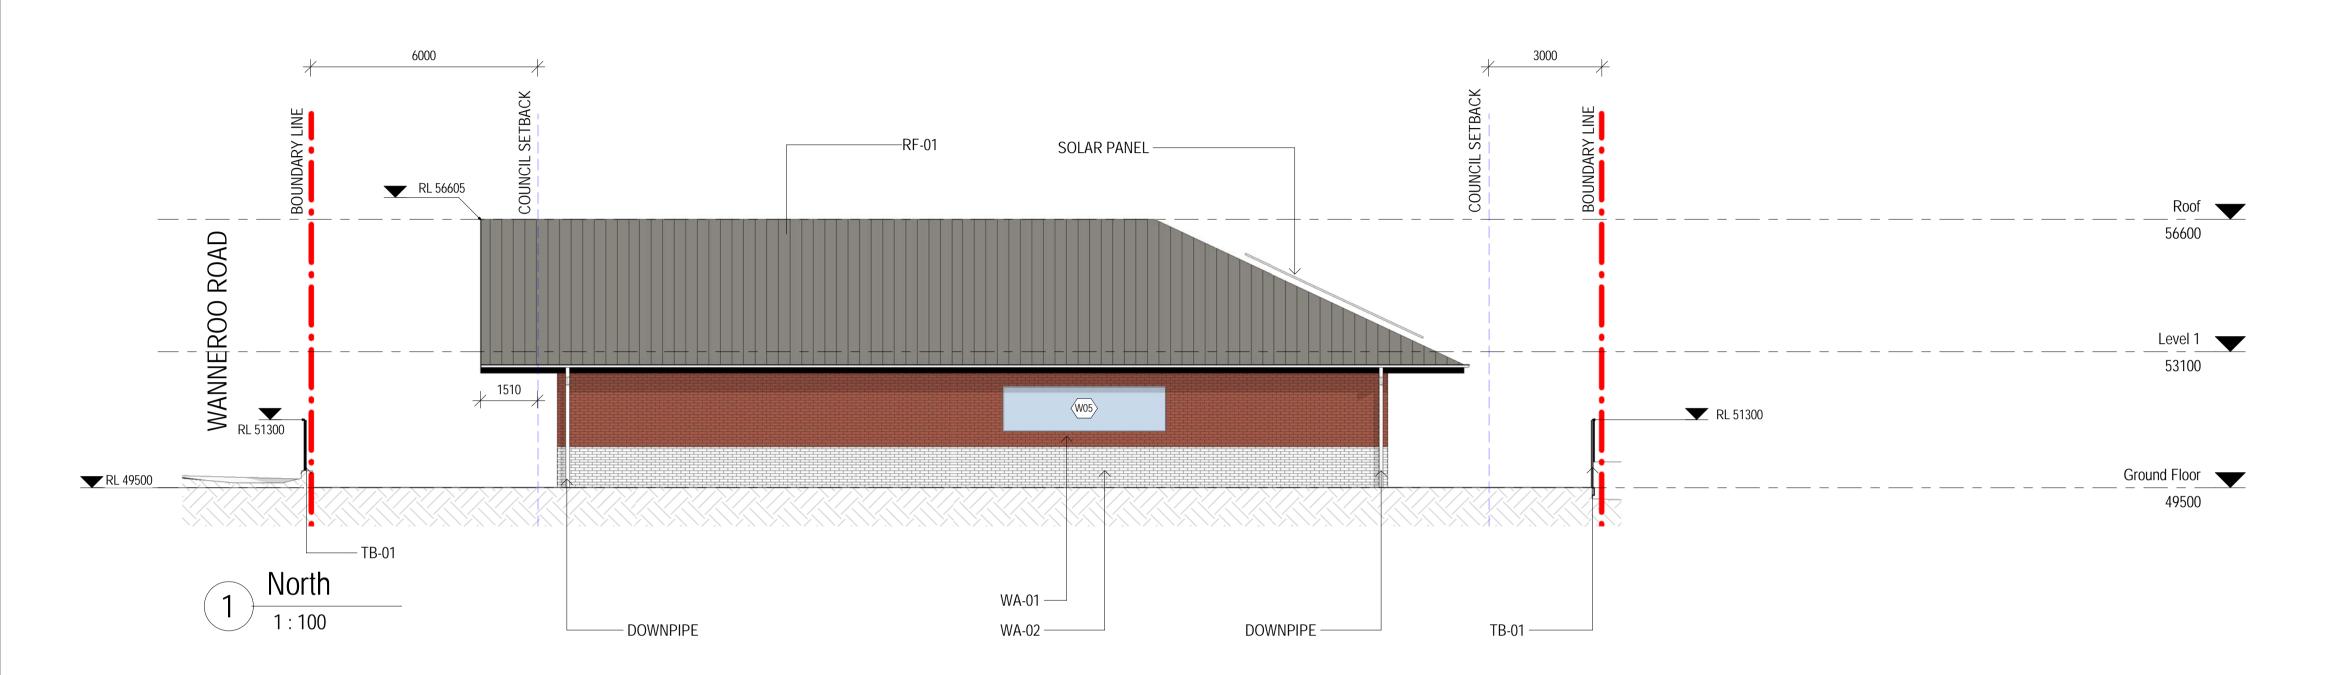

## WANNEROO CHILDCARE

STREET ADDRESS

813-815 WANNEROO ROAD & 4 SAN ROSA ROAD, WANNEROO 6065

This drawing was prepared at the scale(s) shown for Development Application and preliminary design purposes only. It is not to be used by any party for any other reason. This is not an as built drawing; the information taken from previous construction documentation and other sources may not necessarily be accurate. Should any party require measurements or dimensions requiring high levels of accuracy, they must employ a registered surveyor to measure the existing building. The drawing is not to be scaled up electronically or by any other means. All measurements to be verified on site prior to fabrication or construction. This design is copyright and remains the property of the architect as a design based on client-provided dimensions. Design subject to statutory review and engineering inputs. CLIENT

| REV | DATE     | ISSUE         | INITIAL |
|-----|----------|---------------|---------|
| 1   | 20180813 | CLIENT REVIEW | JT      |
| 2   | 20180820 | CLIENT REVIEW | JT      |
| 3   | 20180823 | CLIENT REVIEW | JT      |
| 4   | 20180824 | CLIENT REVIEW | MZW     |
| 5   | 20180828 | CLIENT REVIEW | JT      |
| 6   | 20180831 | PRELIMINARY   | JT      |
| 7   | 20180905 | PRELIMINARY   | JT      |
| 8   | 20180910 | PRELIMINARY   | MZW     |
| 9   | 20180913 | CLIENT REVIEW | JT      |
| 10  | 20180917 | CLIENT REVIEW | JT      |
| 11  | 20180921 | CLIENT REVIEW | JT      |
| 12  | 20180924 | CLIENT REVIEW | JT      |
| 13  | 20180926 | CLIENT REVIEW | MZW     |
| 14  | 20181002 | CLIENT REVIEW | JT      |

| PRELIMINARY         |             |    |  |
|---------------------|-------------|----|--|
| SCALE<br>1:100 @ A1 | DRAWN BY:   | JT |  |
|                     | CHECKED BY: | DW |  |

| TITLE  |            |     |
|--------|------------|-----|
| EI     | LEVATIONS  |     |
| Job No | DRAWING No | REV |
| 1714   | AD-2001    | 14  |

**GREEN LEAVES** 