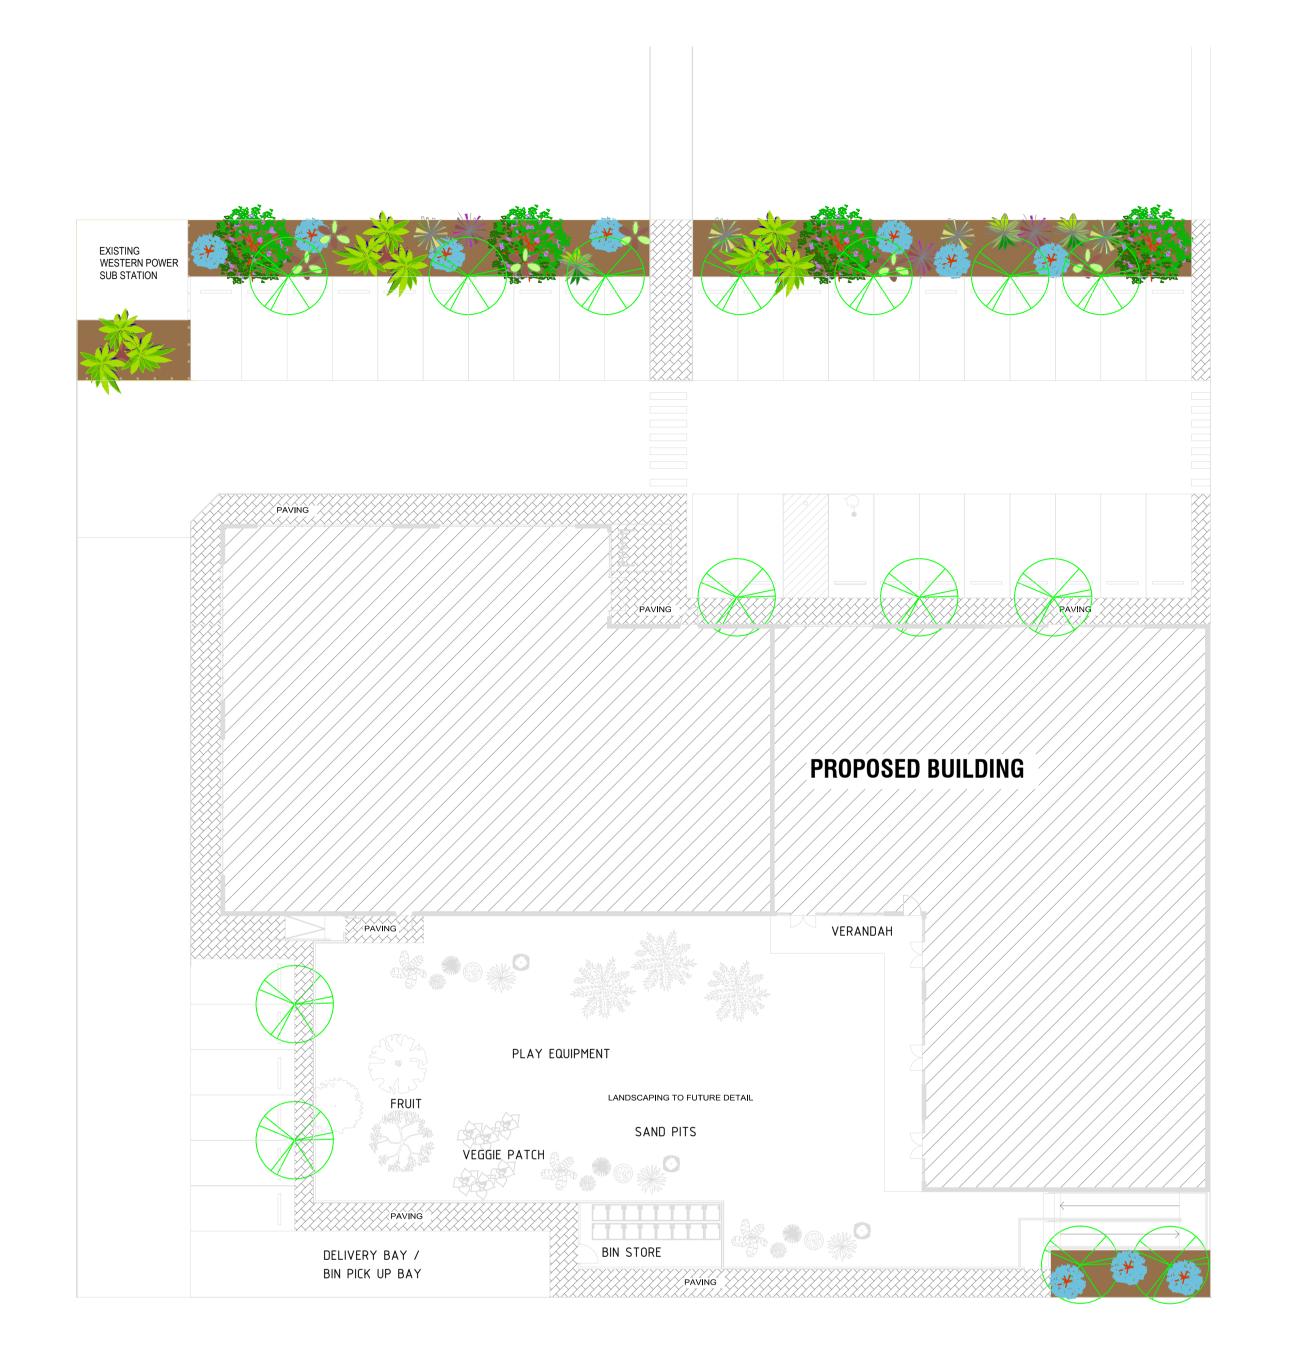

SOAKWELL SIZE / EIA 229.31m3 / 2324sqm
NUMBER OF SOAKWELLS REQUIRED 10no (EACH 2.4m x 2.4m)

N

SITE PLAN
SCALE 1:200

LANDSCAPING PLAN SCALE 1:200

## P R O J E C T S

OFF2SITE PROJECTS PTY LTD PHONE: 0412 281 407 EMAIL: off2site@iinet.net.au

CARDIFF CAPITAL PTY LTD

COMMERCIAL DEVELOPMENT

LOT 2 YANCHEP BEACH ROAD, YANCHEP

LANDSCAPE PLAN

PROJECT DATE SEPTEMBER 2017 17028 DA102

1 : 200 @ A1

PROJECT No

DO NOT SCALE - IF IN DOUBT, ASK. ALL DIMENSIONS IN MILLIMETERS. VERIFY ALL SETOUTS ON SITE BEFORE COMMENCING ANY WORKS.

IT IS AN INFRINGEMENT OF COPYRIGHT IN THIS DRAWING AND DESIGN TO COPY OR COMMUNICATE