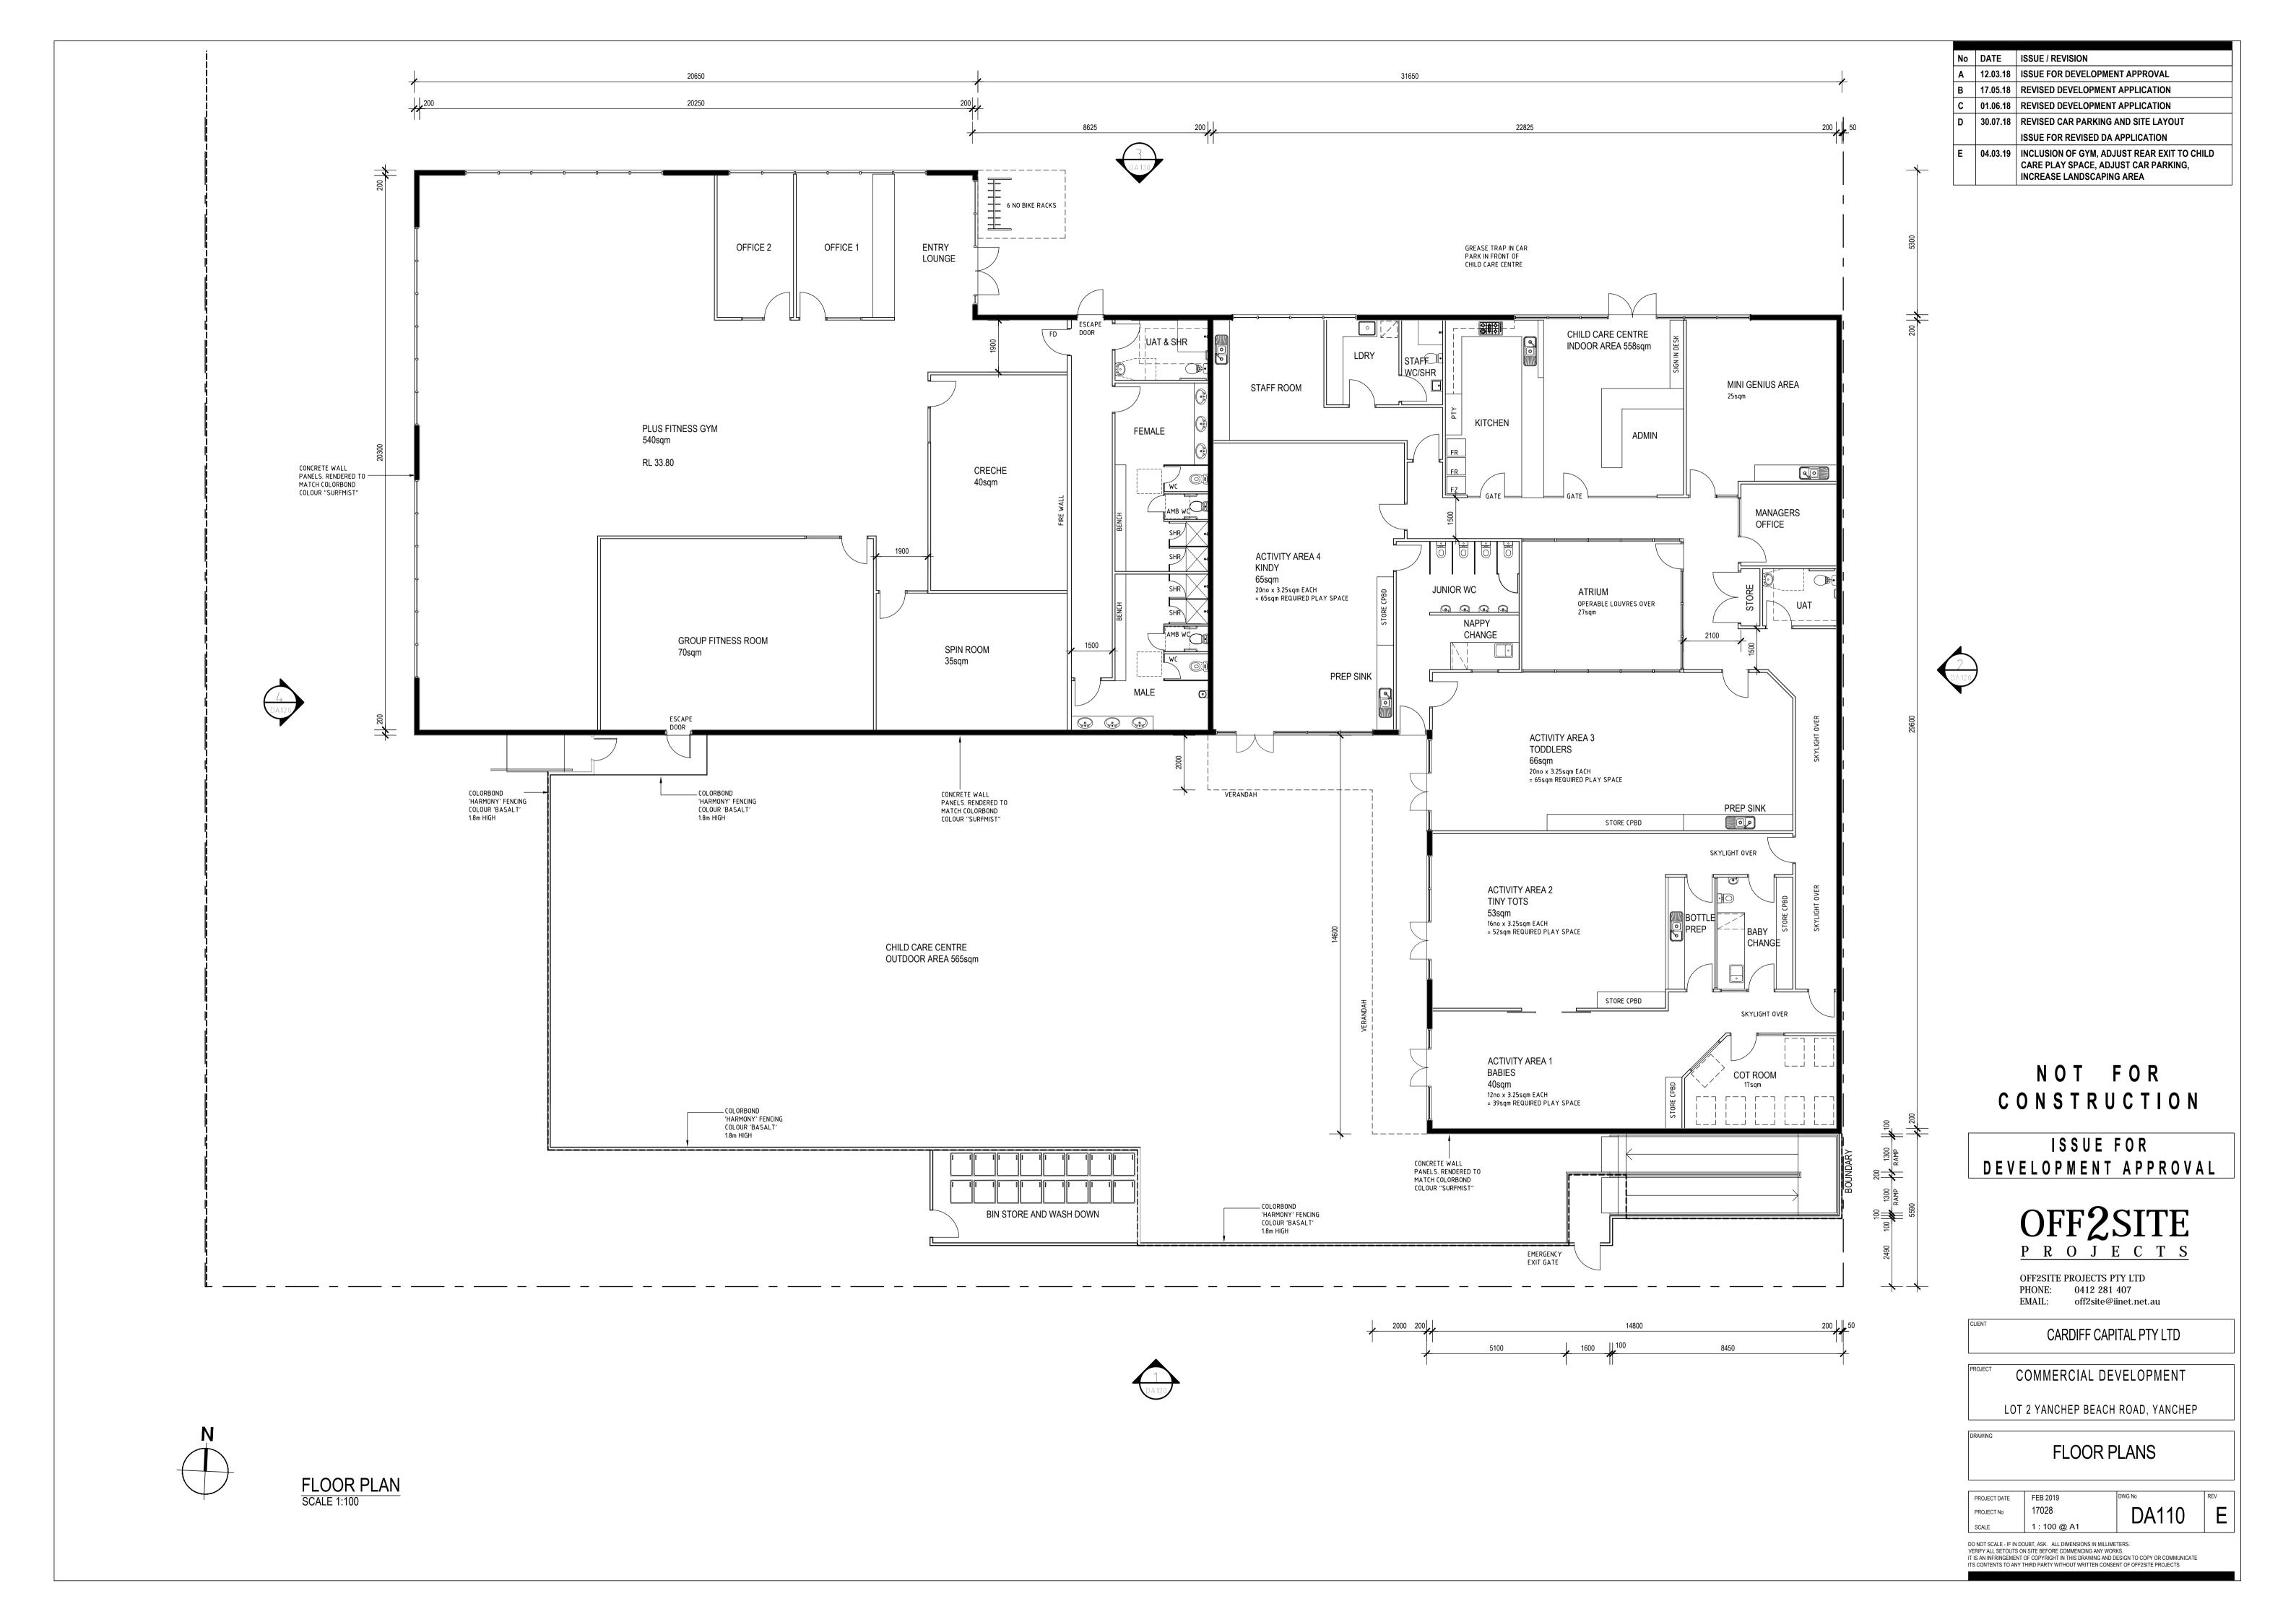

## PARKING REQUIREMENTS

GYM
RECREATION CENTRE. 1 BAY PER 4 PEOPLE ACCOMMODATED
ANTICIPATE 20 TO 40 PEOPLE AT ANY ONE TIME
CALCULATRE ON 40 PERSONS
40 PERSONS = 10 CAR BAYS REQUIRED

PARKING REQUIRED FOR 68 CHILD, CHILD CARE CENTRE:

12 CHILDREN 1 TEACHER PER 4 CHILDREN 3 TEACHERS REQ CHILDREN 0-1 16 CHILDREN CHILDREN 1-2 4 TEACHERS REQ 1 TEACHER PER 4 CHILDREN CHILDREN 2-3 20 CHILDREN 1 TEACHER PER 5 CHILDREN 4 TEACHERS REQ CHILDREN 3+ 1 TEACHER PER 10 CHILDREN 2 TEACHERS REQ 20 CHILDREN

PARKING REQUIRED 1 BAY PER TEACHER, THEREFORE 13 BAYS REQUIRED PARKING REQUIRED FOR 65-72 CHILDREN - 9 BAYS

CHILD CARE CENTRE (68 CHILD)

13 BAYS TEACHERS & 9 BAYS CHILDREN 22 CARBAYS

TOTAL BAYS REQUIRED = 32 BAYS

BAYS AVAILABLE = 37 (5 BAY EXCESS)

NOT FOR CONSTRUCTION

ISSUE FOR DEVELOPMENT APPROVAL

> OFF2SITE PROJECTS

OFF2SITE PROJECTS PTY LTD
PHONE: 0412 281 407
EMAIL: off2site@iinet.net.au

CARDIFF CAPITAL PTY LTD

COMMERCIAL DEVELOPMENT

LOT 2 YANCHEP BEACH ROAD, YANCHEP

SITE PLAN

DA101

 PROJECT DATE
 FEB 2019

 PROJECT No
 17028

 SCALE
 1 : 200 @ A1

DO NOT SCALE - IE IN DOUBT, ASK, ALL DIMENSIONS IN MILLIMETERS