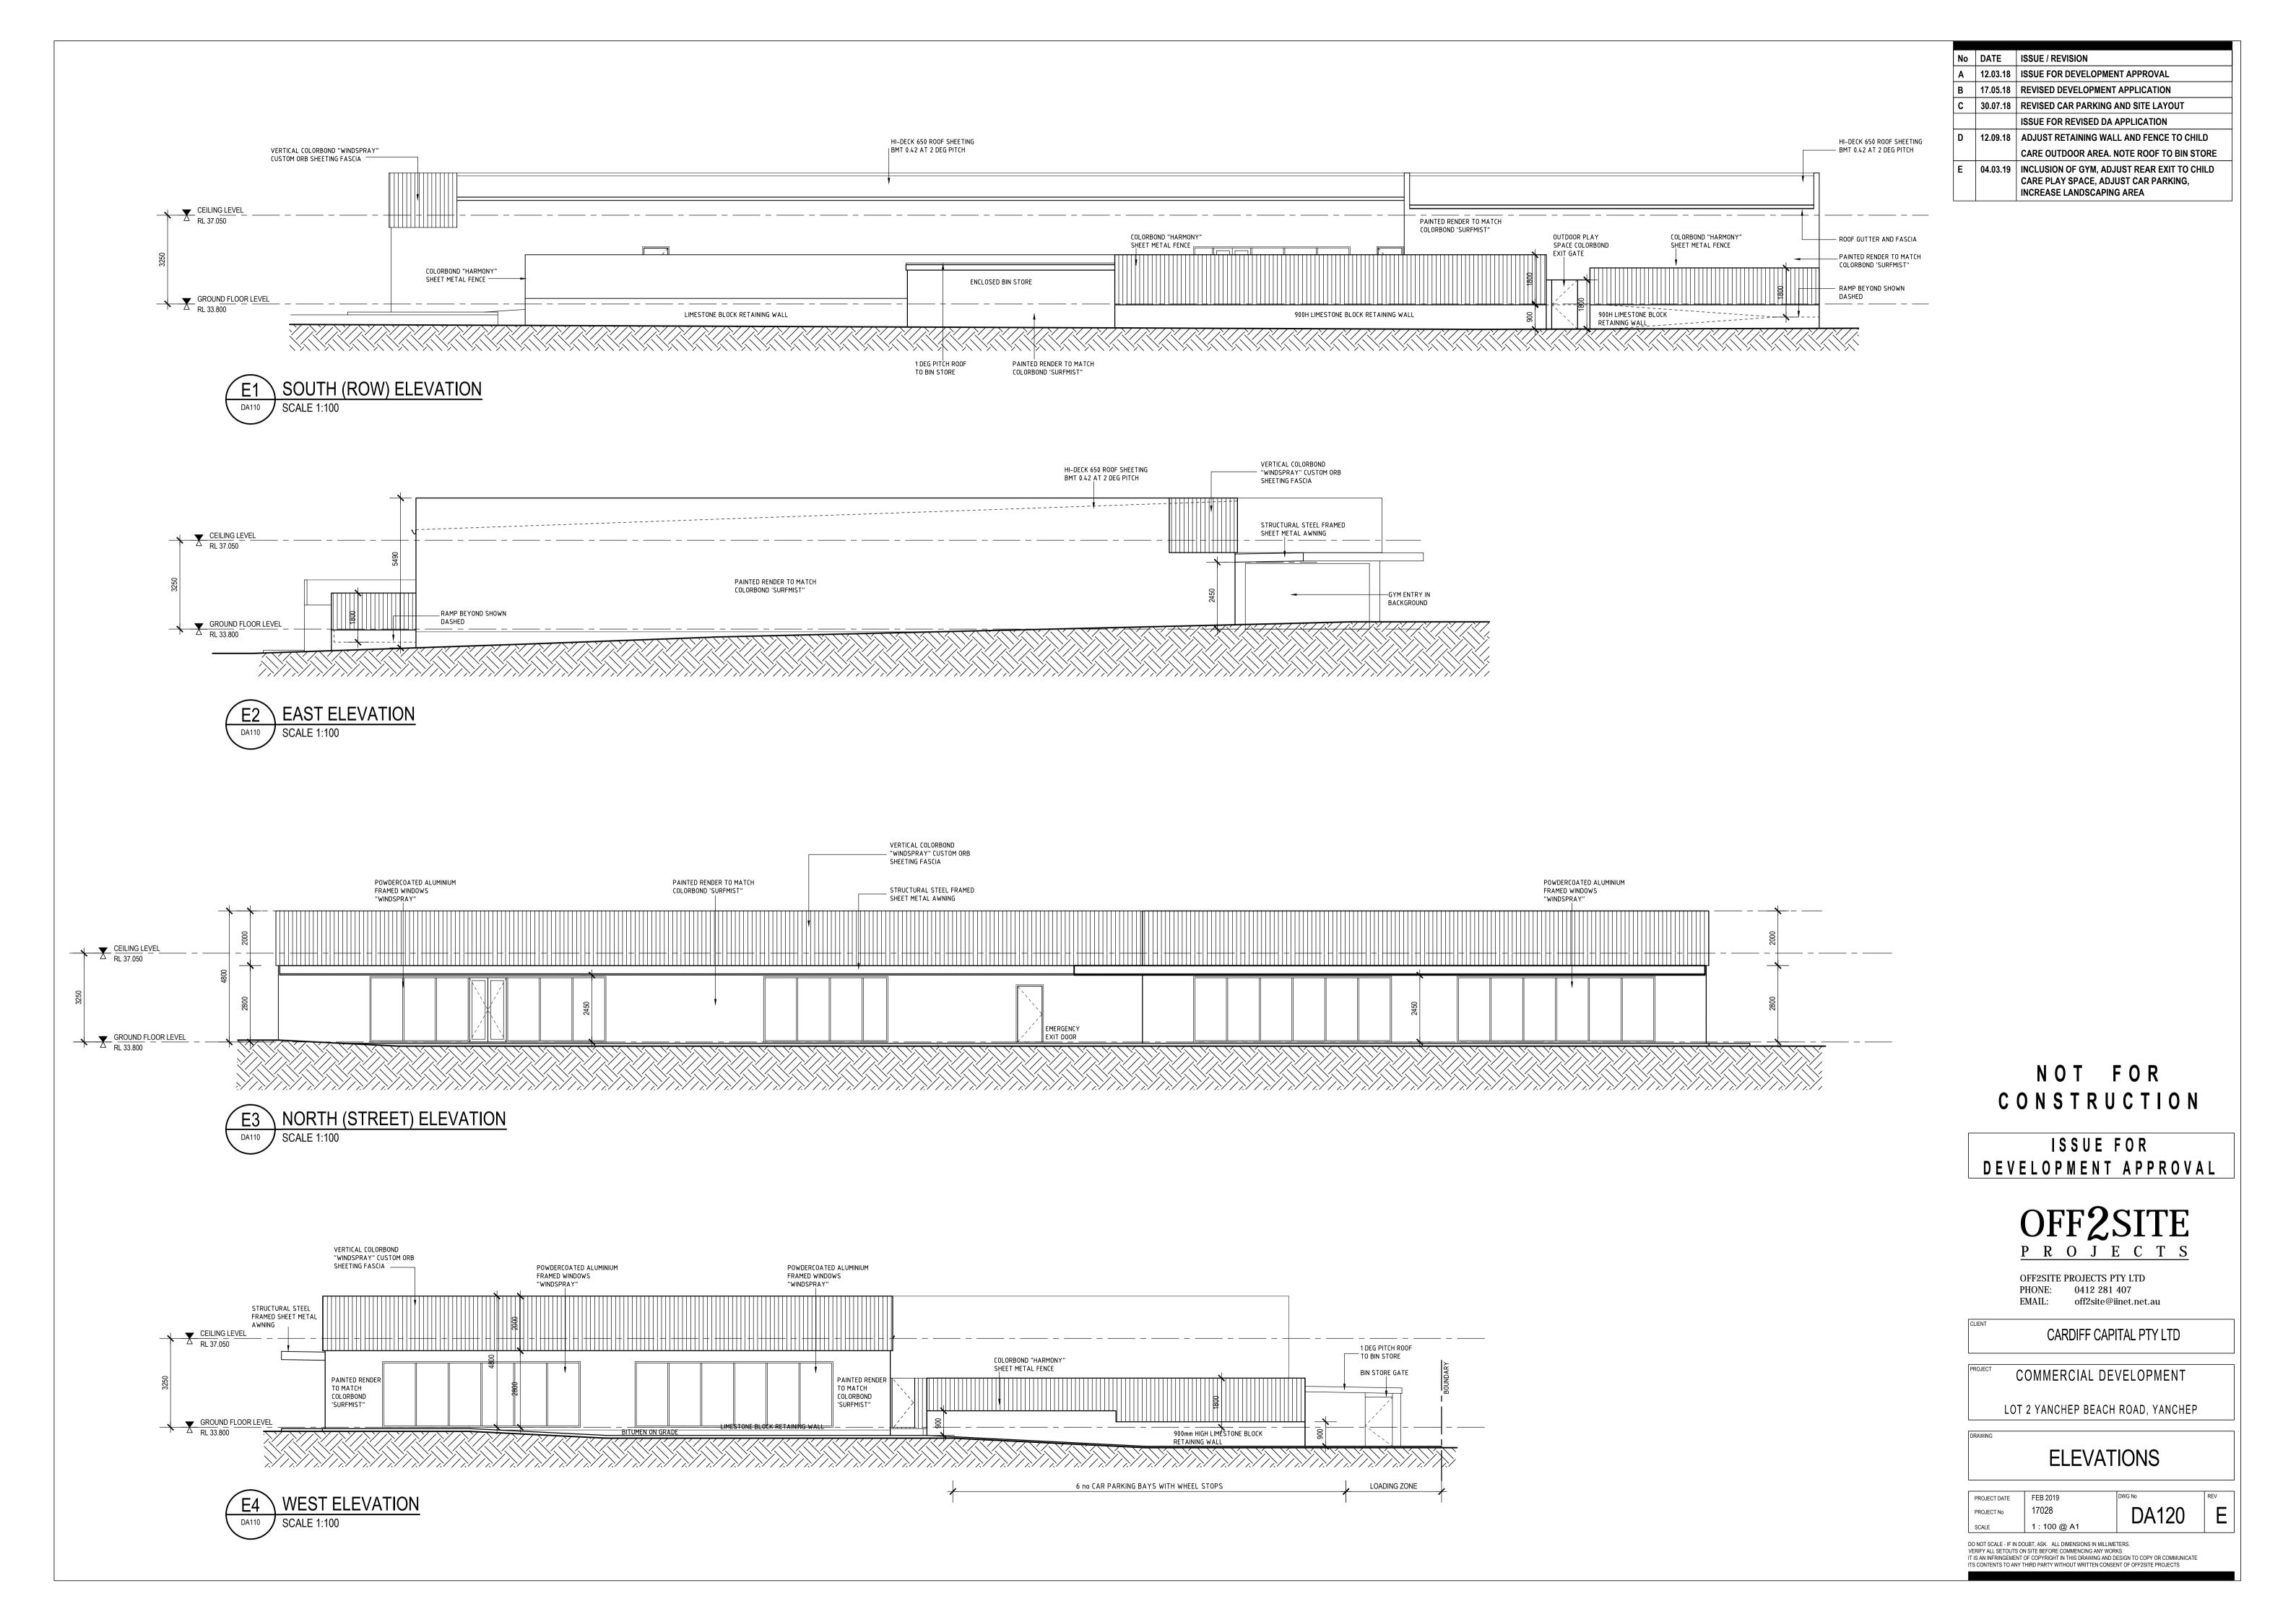

ITS CONTENTS TO ANY THIRD PARTY WITHOUT WRITTEN CONSENT OF OFF2SITE PROJECTS

SECTION B

DA110 | SCALE 1:50

NOT FOR CONSTRUCTION

ISSUE FOR DEVELOPMENT APPROVAL

> OFF2SITE PROJECTS

OFF2SITE PROJECTS PTY LTD
PHONE: 0412 281 407
EMAIL: off2site@iinet.net.au

CARDIFF CAPITAL PTY LTD

COMMERCIAL DEVELOPMENT

LOT 2 YANCHEP BEACH ROAD, YANCHEP

SECTIONS

PROJECT DATE | FEB 2019 | DWG No | REV |
PROJECT No | 17028 | DA130 | B

SCALE | 1 : 100 @ A1

DO NOT SCALE - IF IN DOUBT, ASK. ALL DIMENSIONS IN MILLIMETERS.
VERIFY ALL SETOUTS ON SITE BEFORE COMMENCING ANY WORKS.
IT IS AN INFRINGEMENT OF COPYRIGHT IN THIS DRAWING AND DESIGN TO COPY OR COMMUNICATE
ITS CONTENTS TO ANY THIRD PARTY WITHOUT WRITTEN CONSENT OF OFF2SITE PROJECTS