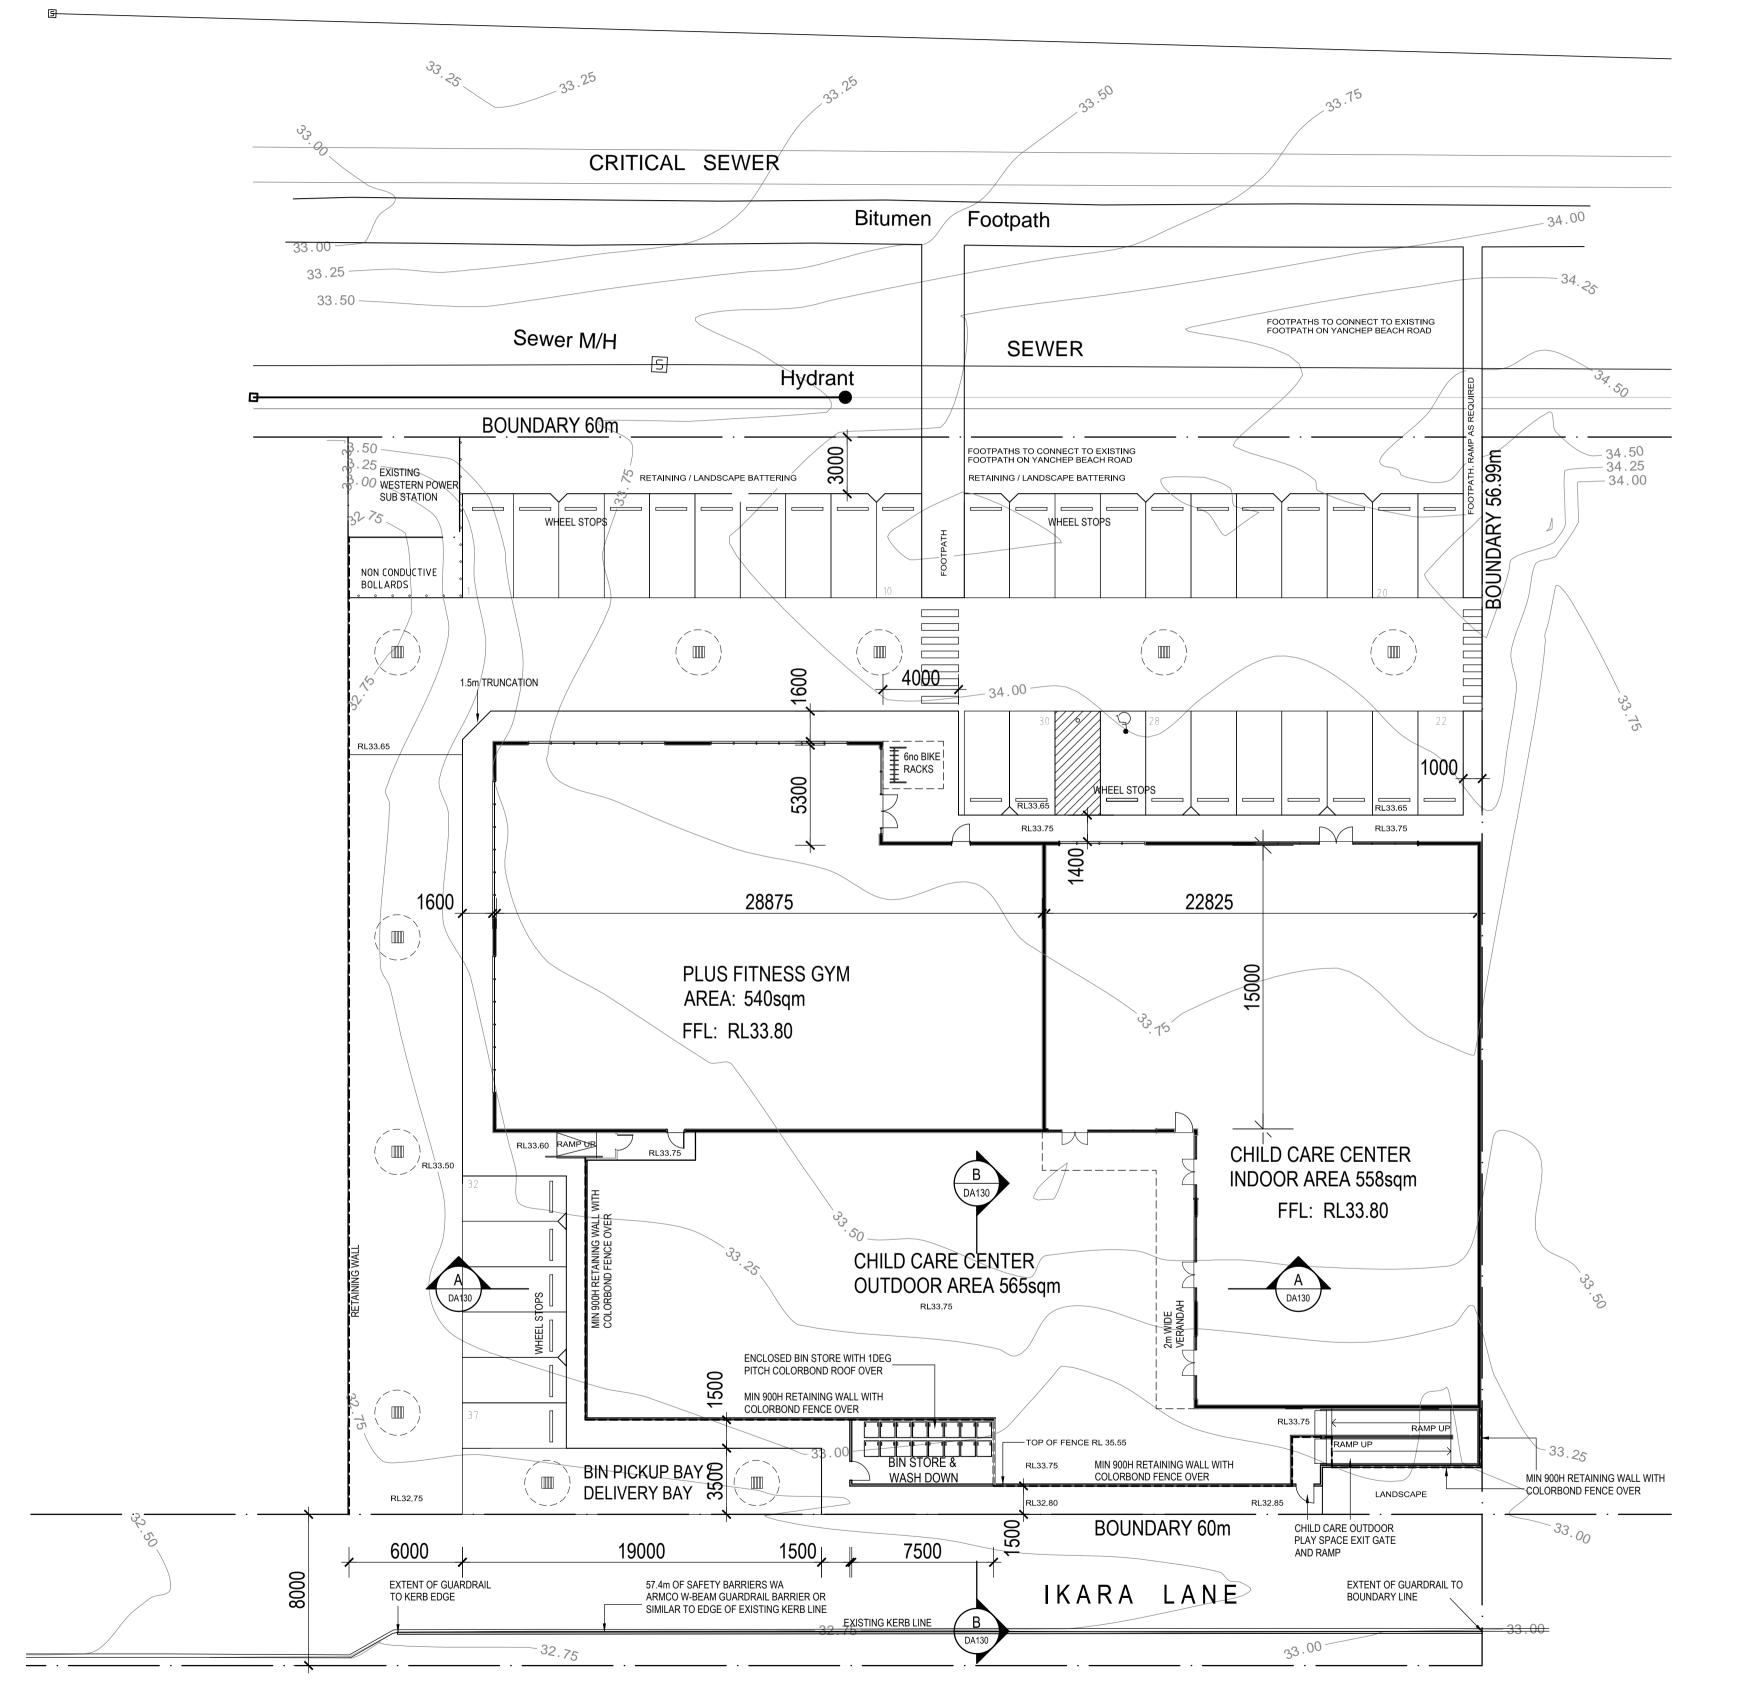

## PARKING REQUIREMENTS

GYM
RECREATION CENTRE. 1 BAY PER 4 PEOPLE ACCOMMODATED
ANTICIPATE 20 TO 40 PEOPLE AT ANY ONE TIME
CALCULATRE ON 40 PERSONS
40 PERSONS = 10 CAR BAYS REQUIRED

PARKING REQUIRED FOR 68 CHILD, CHILD CARE CENTRE:

12 CHILDREN 1 TEACHER PER 4 CHILDREN 3 TEACHERS REQ CHILDREN 0-1 16 CHILDREN CHILDREN 1-2 4 TEACHERS REQ 1 TEACHER PER 4 CHILDREN CHILDREN 2-3 20 CHILDREN 1 TEACHER PER 5 CHILDREN 4 TEACHERS REQ CHILDREN 3+ 1 TEACHER PER 10 CHILDREN 2 TEACHERS REQ 20 CHILDREN

PARKING REQUIRED 1 BAY PER TEACHER, THEREFORE 13 BAYS REQUIRED PARKING REQUIRED FOR 65-72 CHILDREN - 9 BAYS

CHILD CARE CENTRE (68 CHILD)

13 BAYS TEACHERS & 9 BAYS CHILDREN 22 CARBAYS

TOTAL BAYS REQUIRED = 32 BAYS

BAYS AVAILABLE = 37 (5 BAY EXCESS)

NOT FOR CONSTRUCTION

ISSUE FOR DEVELOPMENT APPROVAL

> OFF2SITE PROJECTS

OFF2SITE PROJECTS PTY LTD
PHONE: 0412 281 407
EMAIL: off2site@iinet.net.au

CARDIFF CAPITAL PTY LTD

COMMERCIAL DEVELOPMENT

LOT 2 YANCHEP BEACH ROAD, YANCHEP

SITE PLAN

DA101

 PROJECT DATE
 FEB 2019

 PROJECT No
 17028

 SCALE
 1 : 200 @ A1

DO NOT SCALE - IE IN DOUBT, ASK, ALL DIMENSIONS IN MILLIMETERS

STORMWATER SOAKWELL CALCULATION
STORMWATER DRAINAGE TO COMPLY WITH AS / NZS 3500.3

EQUIVALENT IMPERVIOUS AREA ROOF 1136sqm
CARPARK 1188sqm
TOTAL 2324sqm

SOAKWELL SIZE 2.4m DIAMETER x 2.4m DEEP

THEREFORE 229.31m3 - AREA SERVED FOR 100 YEAR 24 HOUR STORM

SOAKWELL SIZE / EIA 229.31m3 / 2324sqm
NUMBER OF SOAKWELLS REQUIRED 10no (EACH 2.4m x 2.4m)

N

SITE PLAN
SCALE 1:200

LANDSCAPING PLAN SCALE 1:200