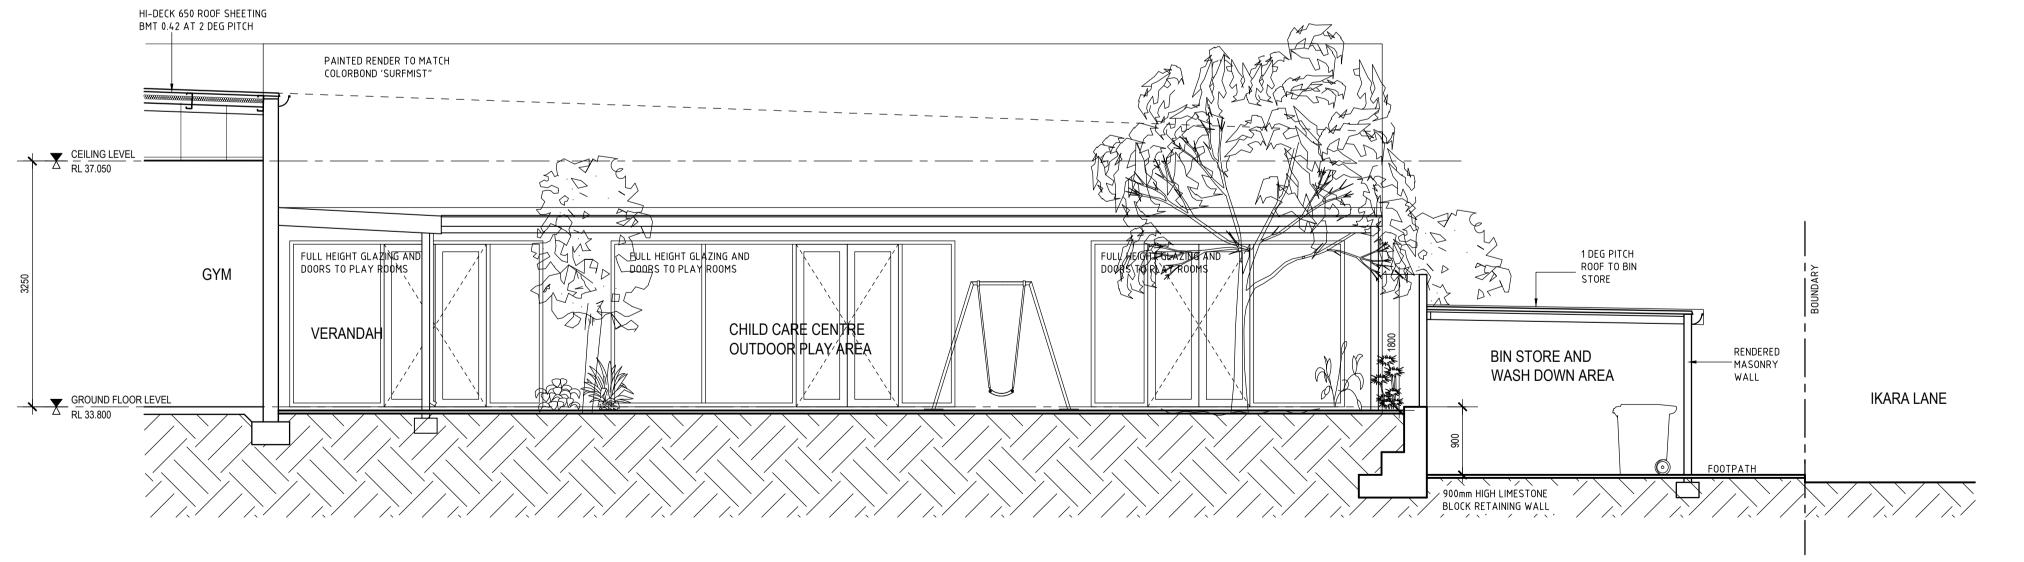

ITS CONTENTS TO ANY THIRD PARTY WITHOUT WRITTEN CONSENT OF OFF2SITE PROJECTS

SECTION B

DA110 | SCALE 1:50

NOT FOR CONSTRUCTION

ISSUE FOR DEVELOPMENT APPROVAL

> OFF2SITE PROJECTS

OFF2SITE PROJECTS PTY LTD
PHONE: 0412 281 407
EMAIL: off2site@iinet.net.au

CARDIFF CAPITAL PTY LTD

COMMERCIAL DEVELOPMENT

LOT 2 YANCHEP BEACH ROAD, YANCHEP

SECTIONS

PROJECT DATE | FEB 2019 | DWG No | REV |
PROJECT No | 17028 | DA130 | B

SCALE | 1 : 100 @ A1

DO NOT SCALE - IF IN DOUBT, ASK. ALL DIMENSIONS IN MILLIMETERS.
VERIFY ALL SETOUTS ON SITE BEFORE COMMENCING ANY WORKS.
IT IS AN INFRINGEMENT OF COPYRIGHT IN THIS DRAWING AND DESIGN TO COPY OR COMMUNICATE
ITS CONTENTS TO ANY THIRD PARTY WITHOUT WRITTEN CONSENT OF OFF2SITE PROJECTS