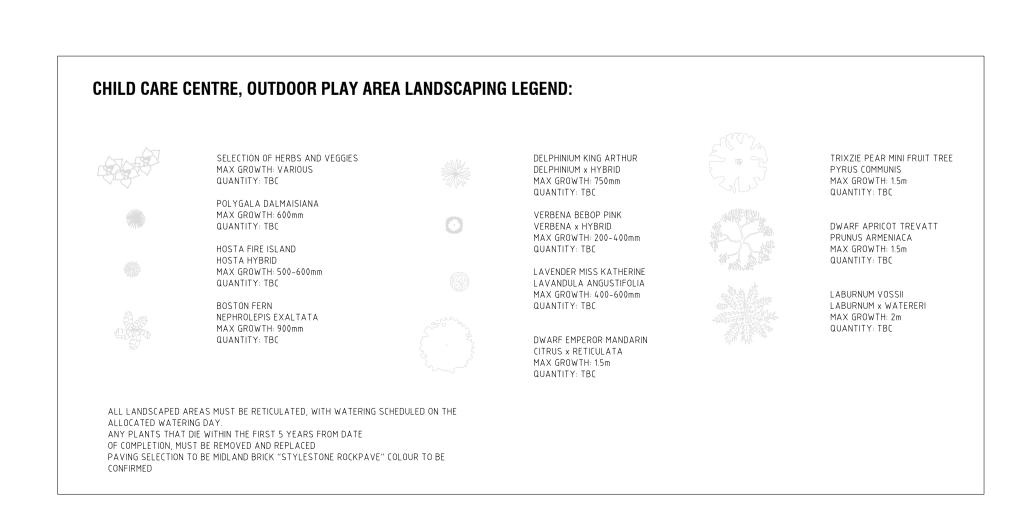

SOAKWELL SIZE / EIA 229.31m3 / 2324sqm
NUMBER OF SOAKWELLS REQUIRED 10no (EACH 2.4m x 2.4m)

N

SITE PLAN
SCALE 1:200

LANDSCAPING PLAN SCALE 1:200

## P R O J E C T S

OFF2SITE PROJECTS PTY LTD PHONE: 0412 281 407 EMAIL: off2site@iinet.net.au

CARDIFF CAPITAL PTY LTD

COMMERCIAL DEVELOPMENT

LOT 2 YANCHEP BEACH ROAD, YANCHEP

LANDSCAPE PLAN

PROJECT DATE SEPTEMBER 2017 17028 DA102