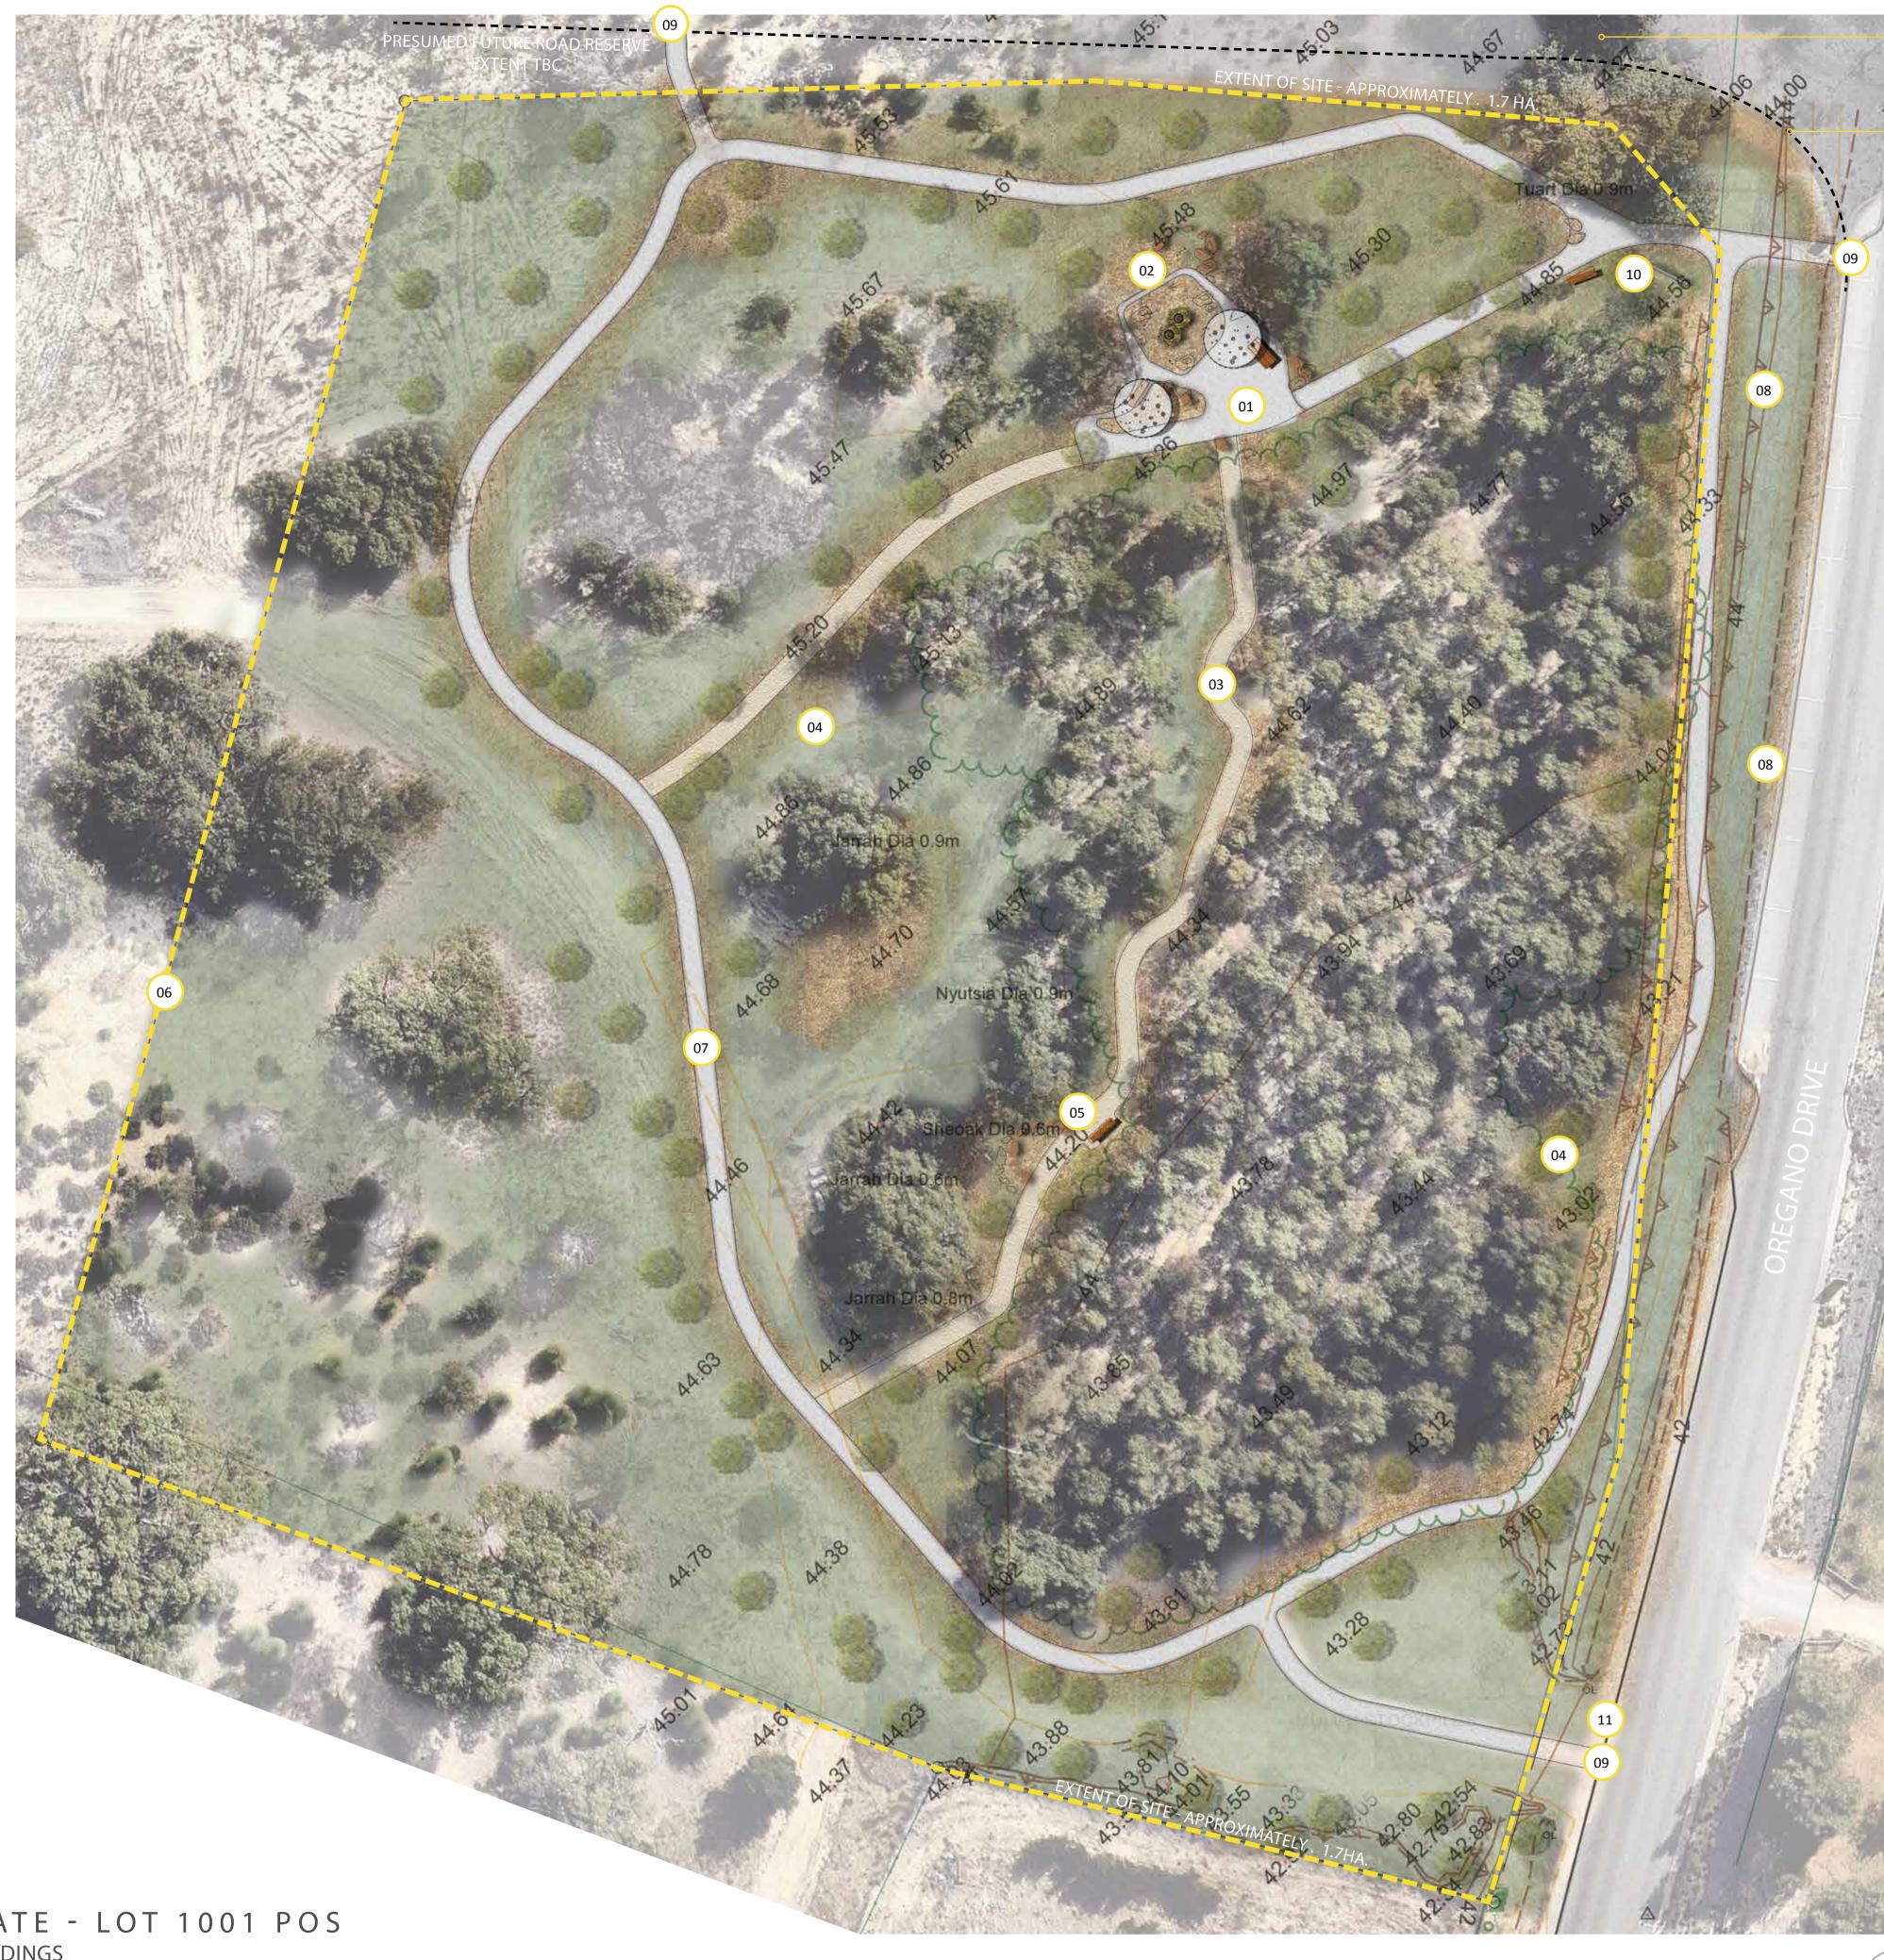

BREAKWATER ESTATE - LOT 1001 POS PREPARED FOR KINCARDINE HOLDINGS

LANDSCAPE CONCEPT PLAN JUNE 2018 JOB NO. 1803701 1:300 @ A1 C1.101 0 3 6 12 18

REV B 30m

COPYRIGHT THIS DOCUMENT IS AND SHALL REMAIN THE PROPERTY OF PLAN E PRESUMED FUTURE ROAD RESERVE EXTENTS - TO BE CONFIRMED FOLLOWING COORDINATION TO FINAL ROAD DESIGN INFORMATION

| 01 | COMMUNITY GATHERING SPACE INCLUDING 2 NO. CUSTOM SHADE STRUCTURES, BENCH SEATS, PICNIC SETTING & INSITU CONCRETE PAVING                                                                             |
|----|-----------------------------------------------------------------------------------------------------------------------------------------------------------------------------------------------------|
| 02 | NATURE PLAY TO INCLUDE SCULPTURAL FORMS TO REFLECT THE BANKSIA<br>FLOWER PODS ON SITE. LIMESTONE BOULDER CLIMBING STACKS & SAND<br>PLAY. POSSIBLE CLIMBING, SLIDES & INTERPRETIVE PLAY OPPORTUNIES. |
| 03 | INTERNAL PATH NETWORK TO BE CONSTRUCTED FROM CONCRETE<br>CONSOLIDATED LIMESTONE FINES. PEDESTRIAN NETWORK TO FOLLOW<br>EXISTING TRACK AS POSSIBLE THROUGH SITE                                      |
| 04 | NATIVE PLANTING REVEGETATION INFILL TO DISTURBED AREAS OF SITE. SOME MULCH TREATMENTS TO EDGE OF NEW PATH NETWORK                                                                                   |
| 05 | SECONDARY COMMUNITY GATHERING SPACE WITH BENCH SEAT AND STONE<br>SEATING CIRCLE SET AMONGST EXISTING CLEARING BETWEEN TREES                                                                         |
| 06 | CITY OF WANNEROO CONSERVATION FENCING TO WESTERN BOUNDARY                                                                                                                                           |
| 07 | INSITU CONCRETE PATH NETWORK TO PERIMETER AND TO ROAD CONNECTIONS                                                                                                                                   |
| 08 | NON IRRIGATED REVEGATTION TO VERGE BANK - INSTALLATION IN WINTER                                                                                                                                    |
| 09 | PEDESTRIAN CONNECTIONS                                                                                                                                                                              |
| 10 | PARK SIGN LOCATION                                                                                                                                                                                  |
| 11 | MAINTENANCE VEHICLE ACCESS                                                                                                                                                                          |
|    |                                                                                                                                                                                                     |

NOTE: POS AREA SHOWN IS APPROXIMATELY 1.7 HA

CITY OF WANNEROO PUBLIC OPEN SPACE AMENITY MATRIX - LOCAL PARK

- 3 X BENCHES/SEATING
- 4 X PLAY EQUIPMENT ITEMS OR NATURE PLAY WITH SAND OR MULCH SOFT FALL
- SHADE OVER PLAY AREAS1 X PICNIC SETTING WITH PICNIC SHELTER
- BINS DEPENDANT ON PARK SIZE
- INTERNAL CIRCULATION PATHS
- PARK SIGN WITH SIGNAGE
- ACCESS FOR MAINTENANCE VEHICLES
- EARTHWORKS AND RETAINING WALLS AS REQUIRED
- FULL LANDSCAPINGTREE AND BUSH RETENTION WHERE POSSIBLE