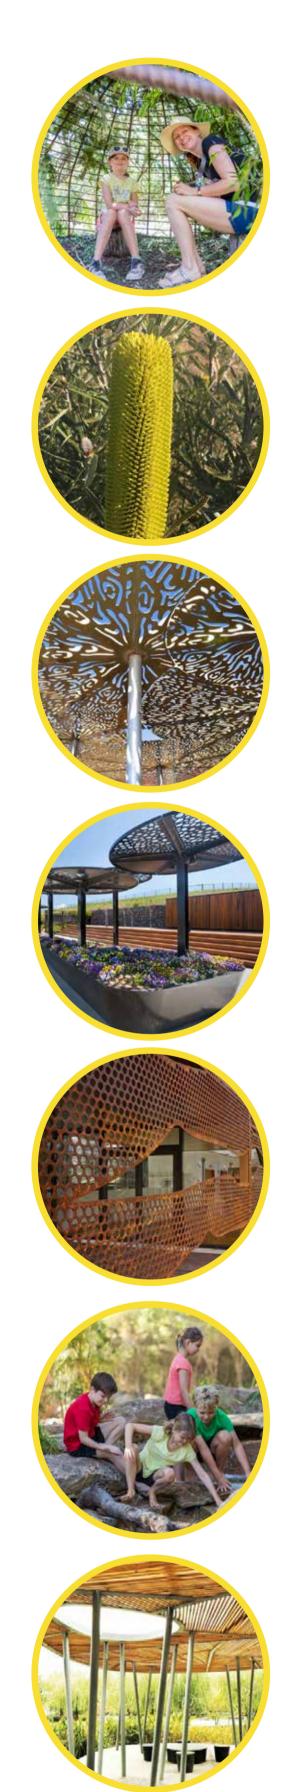

| 01 | COMMUNITY GATHERING SPACE INCLUDING 2 NO. CUSTOM SHADE STRUCTURES, BENCH SEATS, PICNIC SETTING & INSITU CONCRETE PAVING                                                                             |
|----|-----------------------------------------------------------------------------------------------------------------------------------------------------------------------------------------------------|
| 02 | NATURE PLAY TO INCLUDE SCULPTURAL FORMS TO REFLECT THE BANKSIA<br>FLOWER PODS ON SITE. LIMESTONE BOULDER CLIMBING STACKS & SAND<br>PLAY. POSSIBLE CLIMBING, SLIDES & INTERPRETIVE PLAY OPPORTUNIES. |
| 03 | INTERNAL PATH NETWORK TO BE CONSTRUCTED FROM CONCRETE<br>CONSOLIDATED LIMESTONE FINES. PEDESTRIAN NETWORK TO FOLLOW<br>EXISTING TRACK AS POSSIBLE THROUGH SITE                                      |
| 04 | NATIVE PLANTING REVEGETATION INFILL TO DISTURBED AREAS OF SITE. SOME MULCH TREATMENTS TO EDGE OF NEW PATH NETWORK                                                                                   |
| 05 | SECONDARY COMMUNITY GATHERING SPACE WITH BENCH SEAT AND STONE<br>SEATING CIRCLE SET AMONGST EXISTING CLEARING BETWEEN TREES                                                                         |
| 06 | CITY OF WANNEROO CONSERVATION FENCING TO WESTERN BOUNDARY                                                                                                                                           |
| 07 | INSITU CONCRETE PATH NETWORK TO PERIMETER AND TO ROAD CONNECTIONS                                                                                                                                   |
| 08 | NON IRRIGATED REVEGATTION TO VERGE BANK - INSTALLATION IN WINTER                                                                                                                                    |
| 09 | PEDESTRIAN CONNECTIONS                                                                                                                                                                              |
| 10 | PARK SIGN LOCATION                                                                                                                                                                                  |
| 11 | MAINTENANCE VEHICLE ACCESS                                                                                                                                                                          |
|    |                                                                                                                                                                                                     |

NOTE: POS AREA SHOWN IS APPROXIMATELY 1.7 HA

CITY OF WANNEROO PUBLIC OPEN SPACE AMENITY MATRIX - LOCAL PARK

- 3 X BENCHES/SEATING
- 4 X PLAY EQUIPMENT ITEMS OR NATURE PLAY WITH SAND OR MULCH SOFT FALL
- SHADE OVER PLAY AREAS1 X PICNIC SETTING WITH PICNIC SHELTER
- BINS DEPENDANT ON PARK SIZE
- INTERNAL CIRCULATION PATHS
- PARK SIGN WITH SIGNAGE
- ACCESS FOR MAINTENANCE VEHICLES
- EARTHWORKS AND RETAINING WALLS AS REQUIRED
- FULL LANDSCAPINGTREE AND BUSH RETENTION WHERE POSSIBLE