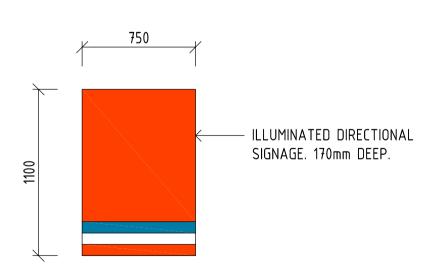

#### SIGN S09 DIRECTIONAL SIGNAGE 2 OFF. REFER SITE PLAN FOR LOCATION SCALE 1:25 @A1 / 1:50 @A3

| Project Description<br>PROPOSED SERVICE STATION DEVELOPMENT<br>2 COWLE STREET, LANDSDALE, WA |          | DPMENT PROPOSED SIGNAGE |          |  |  |
|----------------------------------------------------------------------------------------------|----------|-------------------------|----------|--|--|
| Scale<br>1:25 @ A1 / 1:50 @A3                                                                | Approved | Drawing Number          | Revision |  |  |
| Drawn<br>NG                                                                                  | Issued   | 19043-DA06              | A        |  |  |