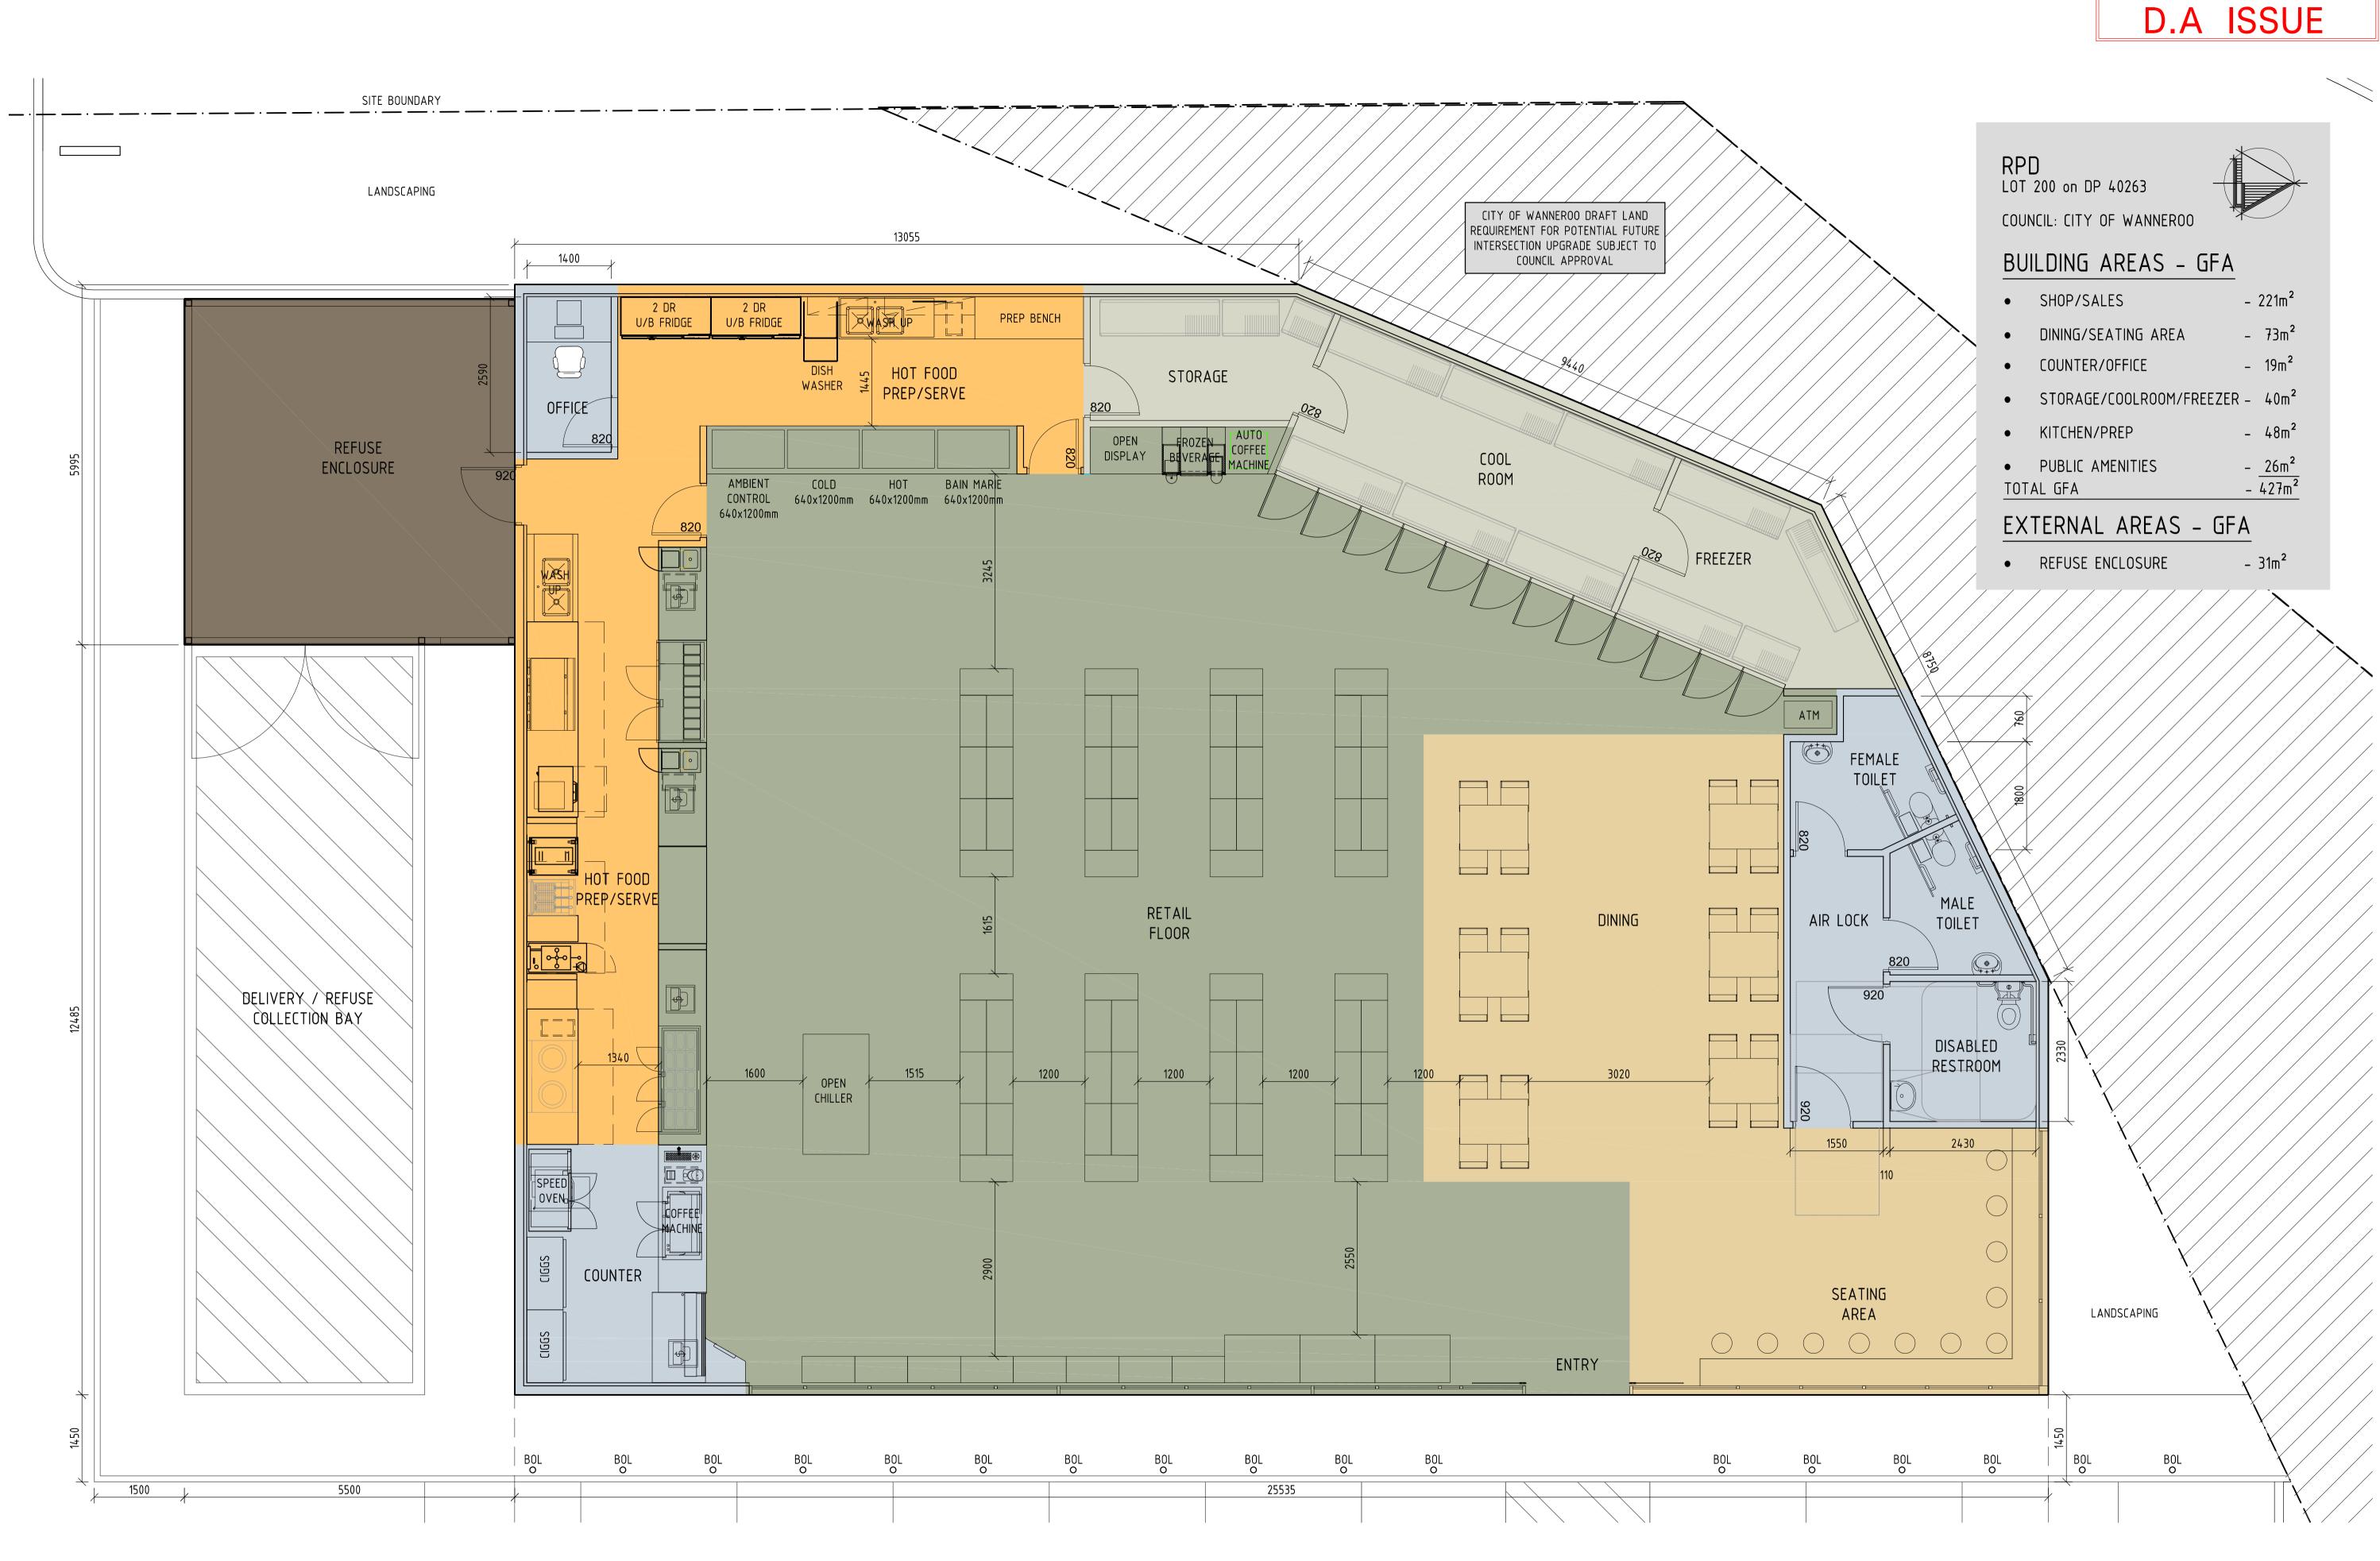

Project Description PROPOSED SERVICE STATION DEVELOPMENT PROPOSED FLOOR PLAN 2 COWLE STREET, LANDSDALE, WA Approved Drawing Number levision 1:50 @ A1 / 1:100 @A3 19043-DA03 Α lssued Drawn

| PROPOSED SERVICE     | STATION              | SITE ELEVATIO               | INS              |          |
|----------------------|----------------------|-----------------------------|------------------|----------|
| DEVELOPMENT          |                      |                             |                  |          |
| 2 COWLE STREET, L    | ANDSDALE, WA.        |                             |                  |          |
| Scale @A1<br>1 : 150 | Date<br>MARCH - 2019 | Job Number - Drawing Number | <b>D</b> • • • • | Revision |
| Drawn<br>JG          | Approved By<br>GN    | 19043                       | DA04             | B        |