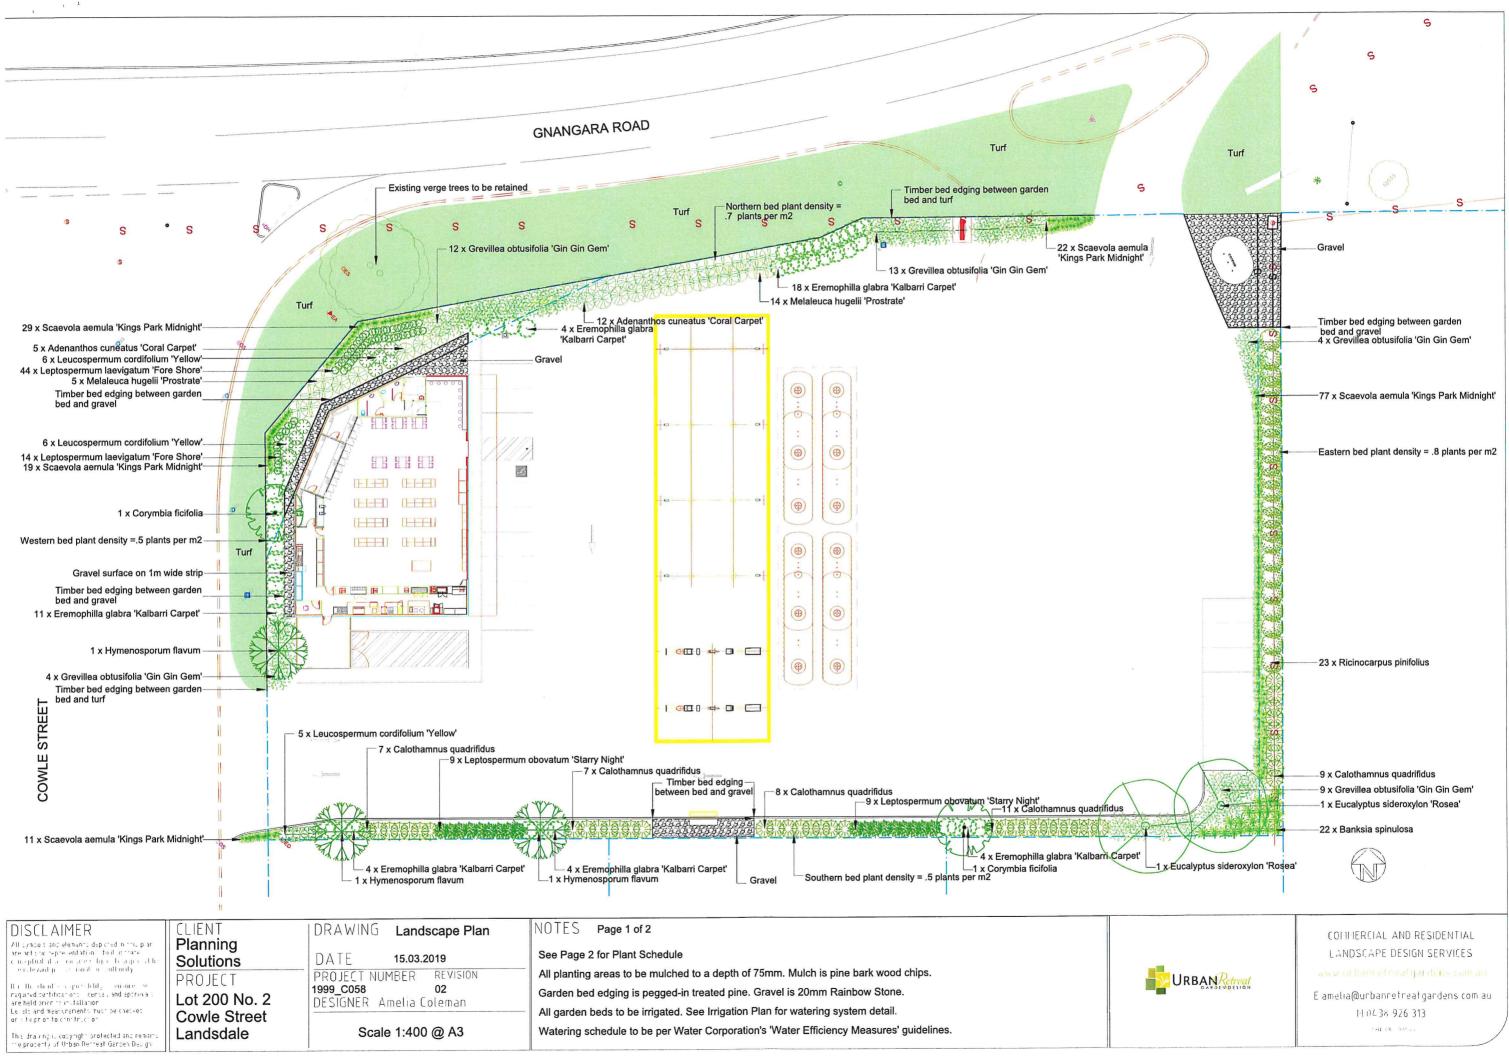

| 11 x Scaevola aemula 'Kings Park                                                                                                                  | Midnight os           |         | remophilla glabra 'Kalbarri Carpet'<br>nenosporum flavum | 4 x Eremophilla glabra 'Kalbarri Carpet'<br>1 x Hymenosporum flavum<br>Gravel<br>Gravel<br>Southern bed plant density = .5 plants per m2 | arpet' |
|---------------------------------------------------------------------------------------------------------------------------------------------------|-----------------------|---------|----------------------------------------------------------|------------------------------------------------------------------------------------------------------------------------------------------|--------|
| DISCLAIMER                                                                                                                                        | CLIENT                | DRAWING | Landscape Plan                                           | NOTES Page 1 of 2                                                                                                                        |        |
| All cyncols and elements depicted in this plan<br>are antistic representations, to illustrate<br>consignation di al ciclares, biscole a providior | Planning<br>Solutions | DATE    | 15.03.2019                                               | See Page 2 for Plant Schedule                                                                                                            | _      |

|                                       |                          | 1                    |                |
|---------------------------------------|--------------------------|----------------------|----------------|
| Botanic Name                          | Mature height x<br>width | Installation<br>size | Number         |
| TREES                                 |                          |                      |                |
| Corymbia ficifolia                    | 8m x 6m                  | 30 litre             | 2              |
| Eucalyptus sideroxylon 'Rosea'        | 15m x 10m                | 30 litre             | 2              |
| Hymenosporum flavum                   | 8m x 6m                  | 30 litre             | 3              |
| SHRUBS                                |                          |                      |                |
| Banksia spinulosa                     | 1.5m x 1.5               | 14cm                 | 22             |
| Calothamnus quadrifidus               | 2m x 2m                  | 14cm                 | 42             |
| _eptospermum laevigatum 'Fore Shore'  | 50cm x 1m                | 14cm                 | 58             |
| _eptospermum obovatum 'Starry Night'  | 2m x 1.8m                | 14cm                 | 18             |
| eucospermum cordifolium 'Yellow'      | 1m x 1.5m                | 14cm                 | 17             |
| Ricinocarpus pinifolius               | 2m x 2m                  | 14cm                 | 23             |
| GROUNDCOVER                           |                          |                      |                |
| Adenanthos cuneatus 'Coral Carpet'    | 30cm x 2m                | Tube                 | 17             |
| Eremophilla glabra 'Kalbarri Carpet'  | 20cm x 2m                | Tube                 | 45             |
| Grevillea obtusifolia 'Gin Gin Gem'   | 30cm x 3m                | Tube                 | 42             |
| Melaleuca hugelii 'Prostrate'         | 20cm x 2m                | Tube                 | 19             |
| Scaevola aemula 'Kings Park Midnight' | 25cm x 1m                | Tube                 | 158            |
| TURF                                  |                          |                      |                |
| Wintergreen                           |                          | Roll on              | Site<br>measur |
| TOTAL PLANTS                          |                          |                      | 468            |