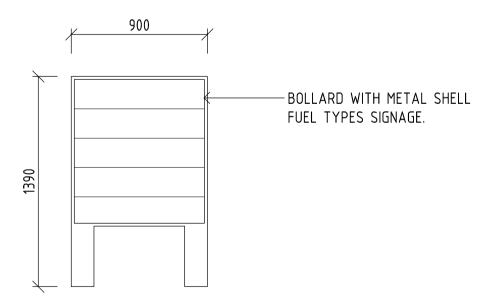

#### SIGN S05

LIBERTY LOGO LIGHT BOX 2 OFF. TO BUILDING FACADE & CANOPY. REFER SITE PLAN FOR LOCATION SCALE 1:25 @A1 / 1:50 @A3

SIGN S08 BOLLARD FUEL SIGNAGE 8 OFF. TO FUEL FORECOURT REFER SITE PLAN FOR LOCATION SCALE 1:25 @A1 / 1:50 @A3