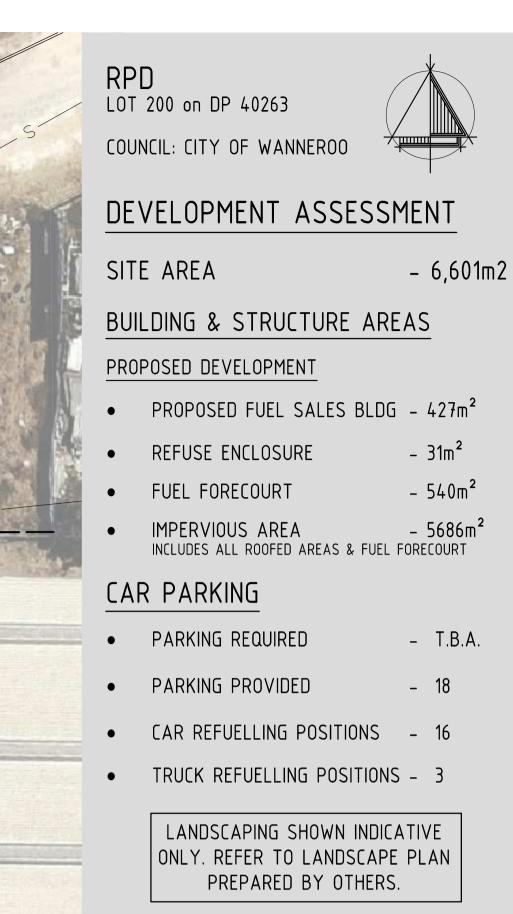

to completion      | Check all dimensions on site prior commencement of works                                              |        |            |        |             |     | 1:2  |
|                                    |                                                                                                       |        |            |        |             |     | Dr   |
|                                    |                                                                                                       | A      | 15.03.2019 | NG     | DA ISSUE    |     | i Nî |
|                                    |                                                                                                       |        |            |        |             |     |      |

# D.A ISSUE



|                                 | E STATION DEVELO<br>LANDSDALE, WA | PMENT PROPOSED SITE PLAN |          |
|---------------------------------|-----------------------------------|--------------------------|----------|
| Scale<br>1:250 @ A1 / 1:500 @A3 | Approved                          | Drawing Number           | Revision |
| Drawn<br>NG                     | Issued                            | 19043-DA02               | A        |

A Description





|                                    |                                                                                                      | Revisio | on and approvals       |     | Pr  |
|------------------------------------|------------------------------------------------------------------------------------------------------|--------