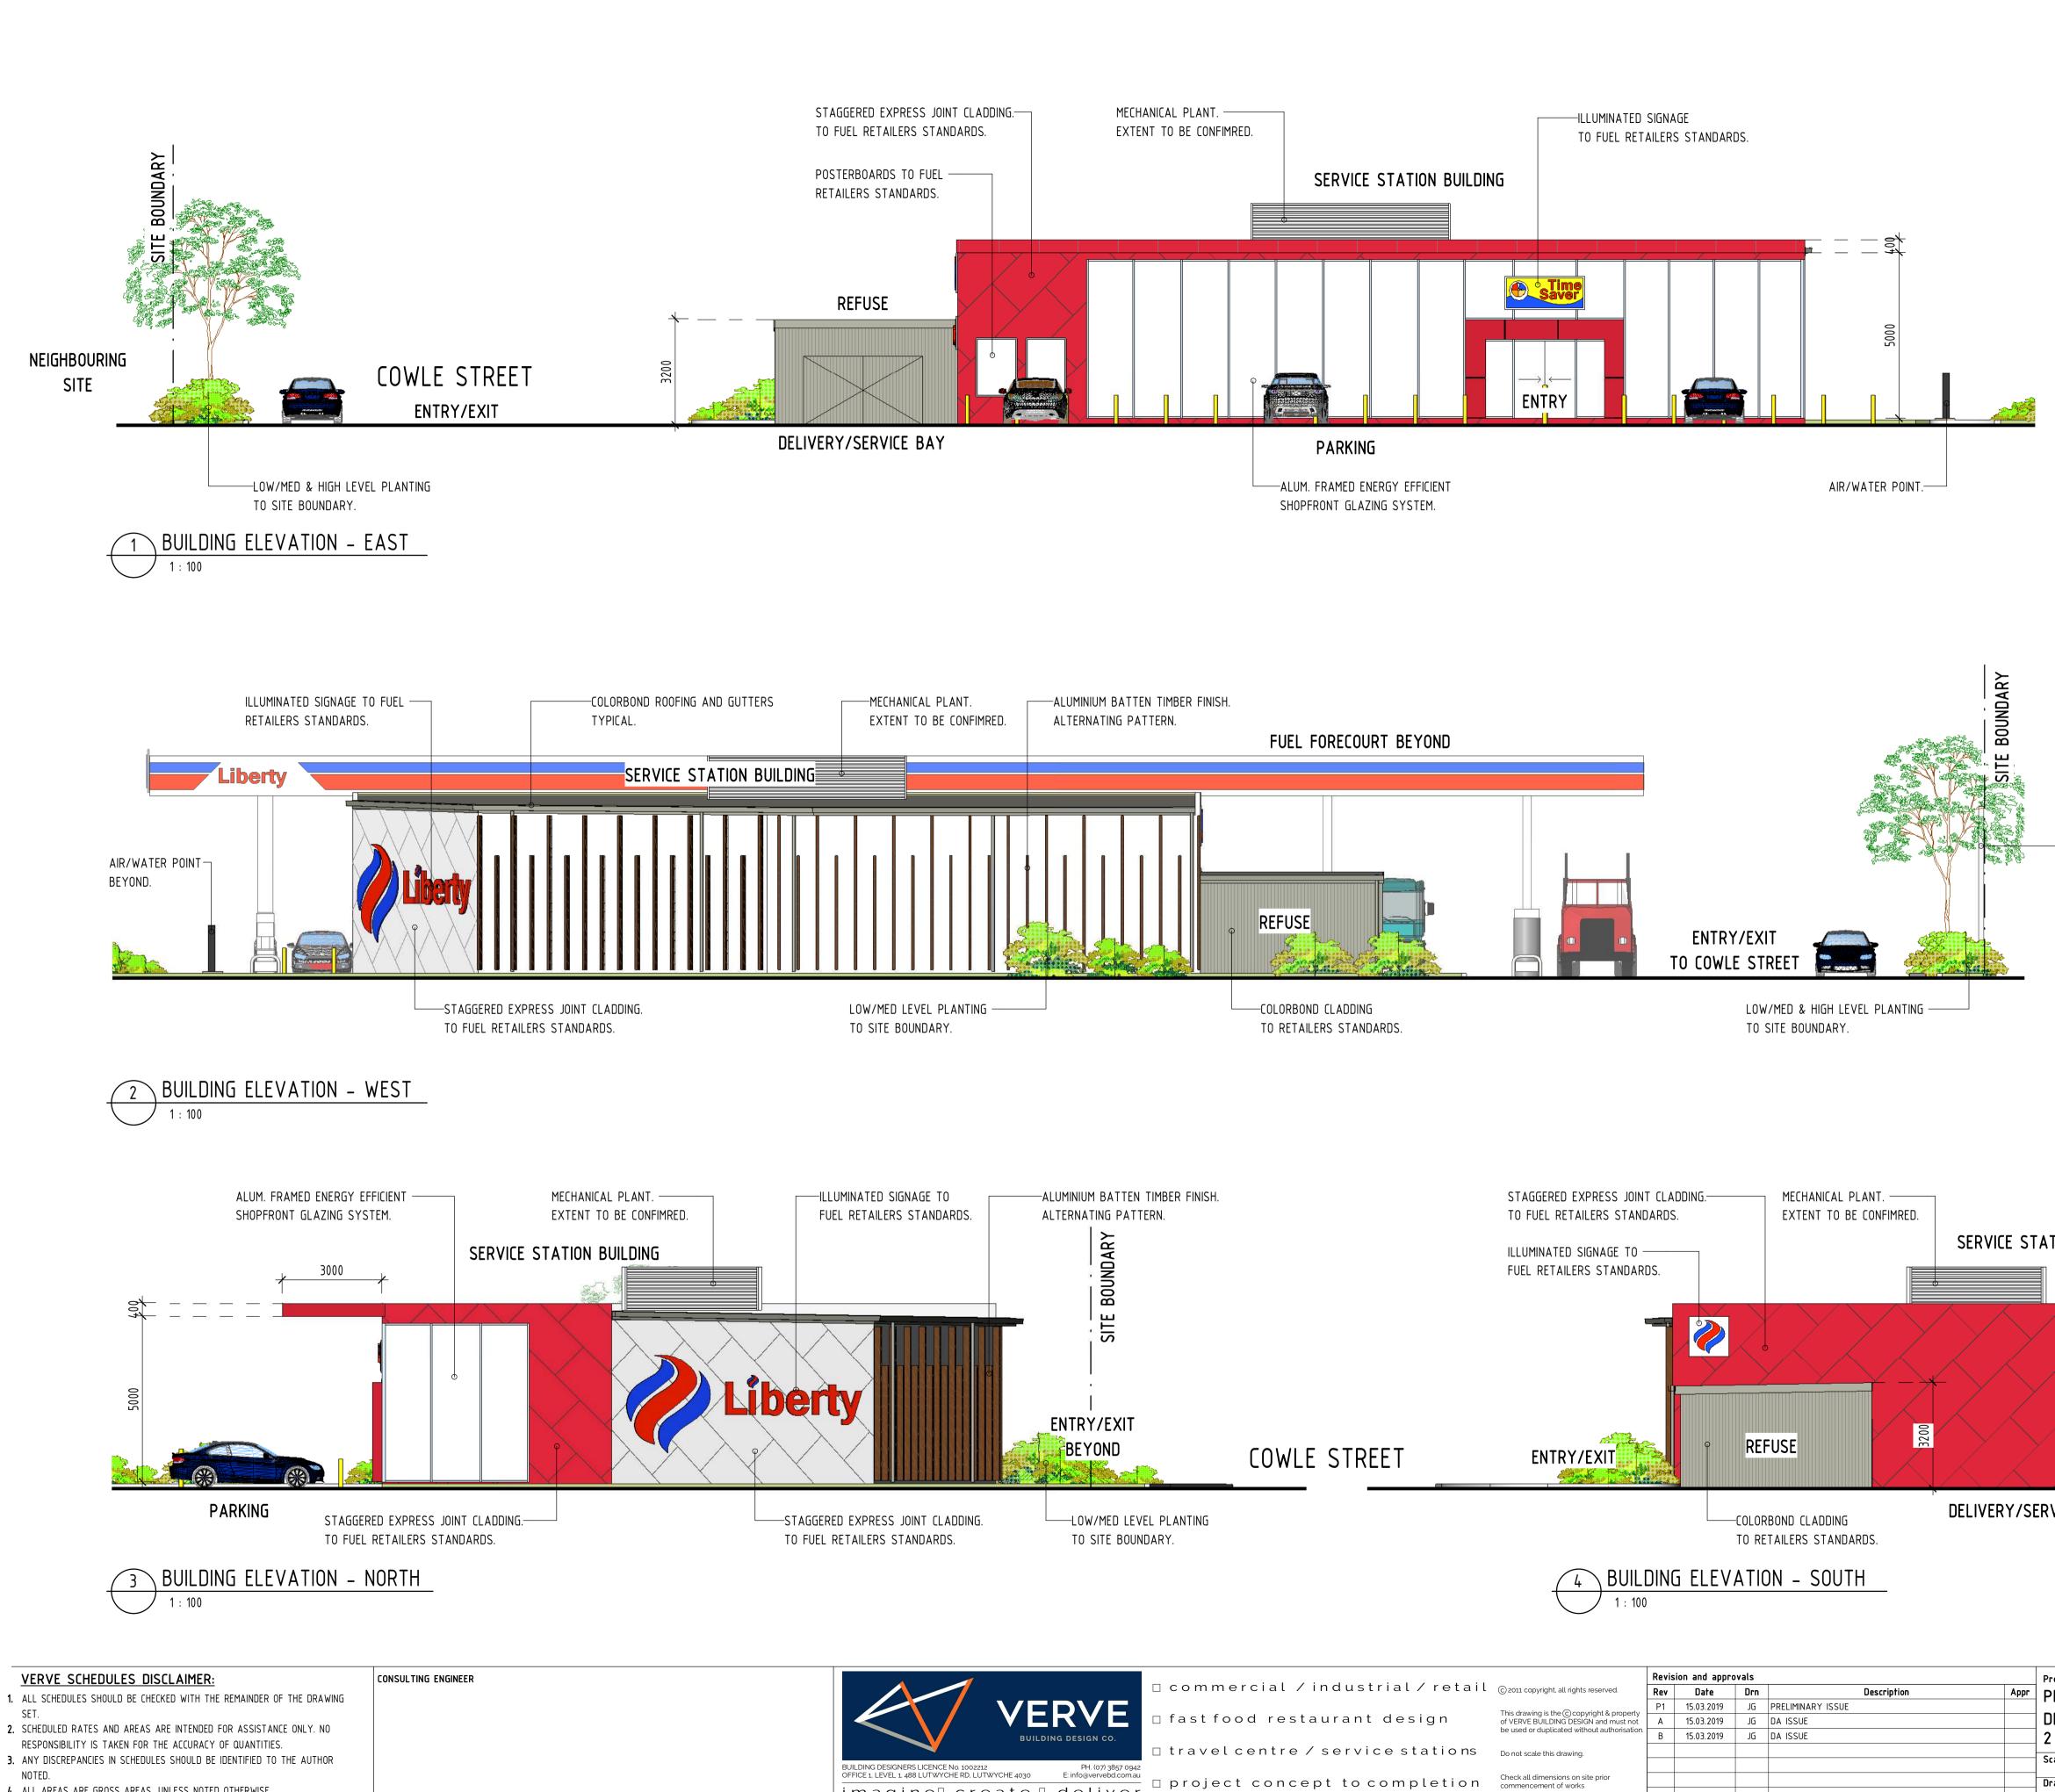

imagine<sup>D</sup> create <sup>D</sup> deliver

4. ALL AREAS ARE GROSS AREAS, UNLESS NOTED OTHERWISE

| VICE BAY                                                                                         | PARKING                                                                                                 |
|--------------------------------------------------------------------------------------------------|---------------------------------------------------------------------------------------------------------|
|                                                                                                  | NOTE: ALL LANDSCAPING & VEGETATION<br>SHOWN INDICATIVELY ONLY. – REFER TO<br>LANDSCAPING PLAN PROVIDED. |
| Project Description<br>PROPOSED SERVICE STATION<br>DEVELOPMENT<br>2 COWLE STREET, LANDSDALE, WA. | Drawing Title<br>BUILDING ELEVATIONS                                                                    |
| Scale @A1 Date<br>1 : 100 MARCH - 2019<br>Drawn Approved By<br>JG GN                             | Job Number - Drawing Number BRevision                                                                   |

FUEL RETAILERS STANDARDS. SERVICE STATION BUILDING 3000 Liberty

TO BE CONFIRMED. NEIGHBOURING SITE

-VAPOUR BARRIER WALL TO SOUTHERN

BOUNDARY SHOWN DASHED. EXTENT