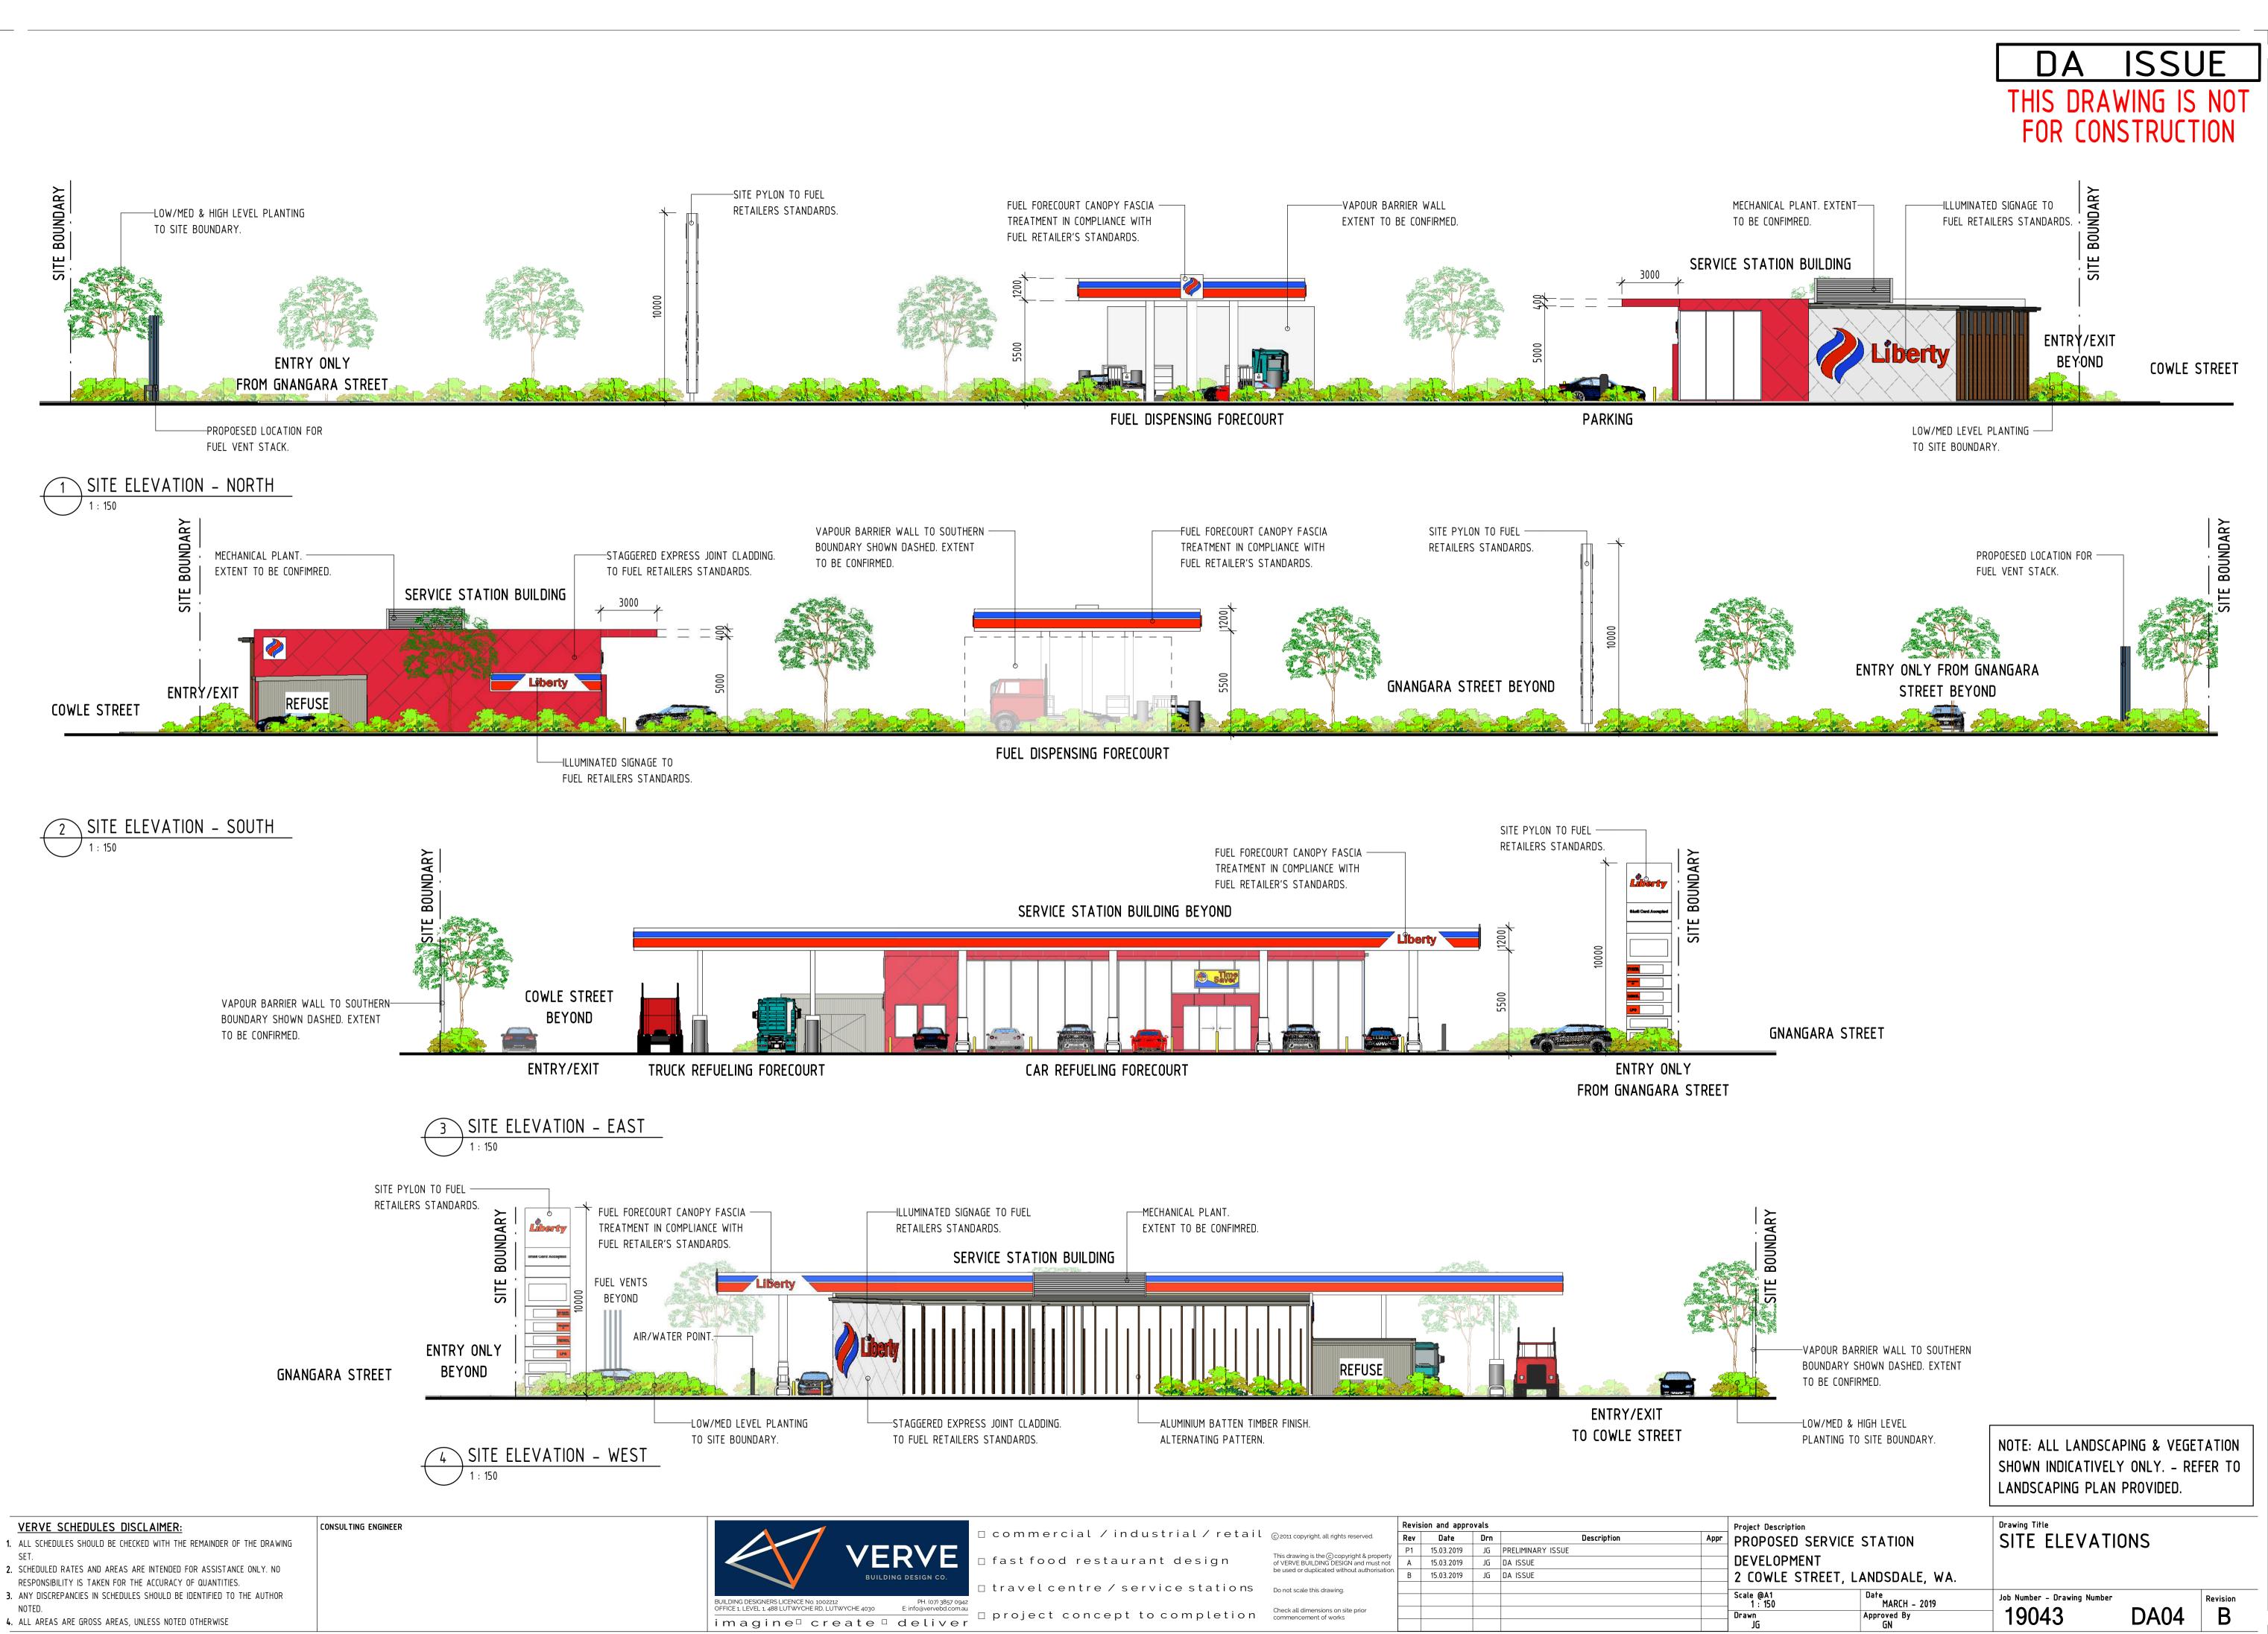

Project Description PROPOSED SERVICE STATION DEVELOPMENT PROPOSED FLOOR PLAN 2 COWLE STREET, LANDSDALE, WA Approved Drawing Number levision 1:50 @ A1 / 1:100 @A3 19043-DA03 Α lssued Drawn

| PROPOSED SERVICE     | STATION              | SITE ELEVATIO               | INS              |          |
|----------------------|----------------------|-----------------------------|------------------|----------|
| DEVELOPMENT          |                      |                             |                  |          |
| 2 COWLE STREET, L    | ANDSDALE, WA.        |                             |                  |          |
| Scale @A1<br>1 : 150 | Date<br>MARCH - 2019 | Job Number - Drawing Number | <b>D</b> • • • • | Revision |
| Drawn<br>JG          | Approved By<br>GN    | 19043                       | DA04             | B        |