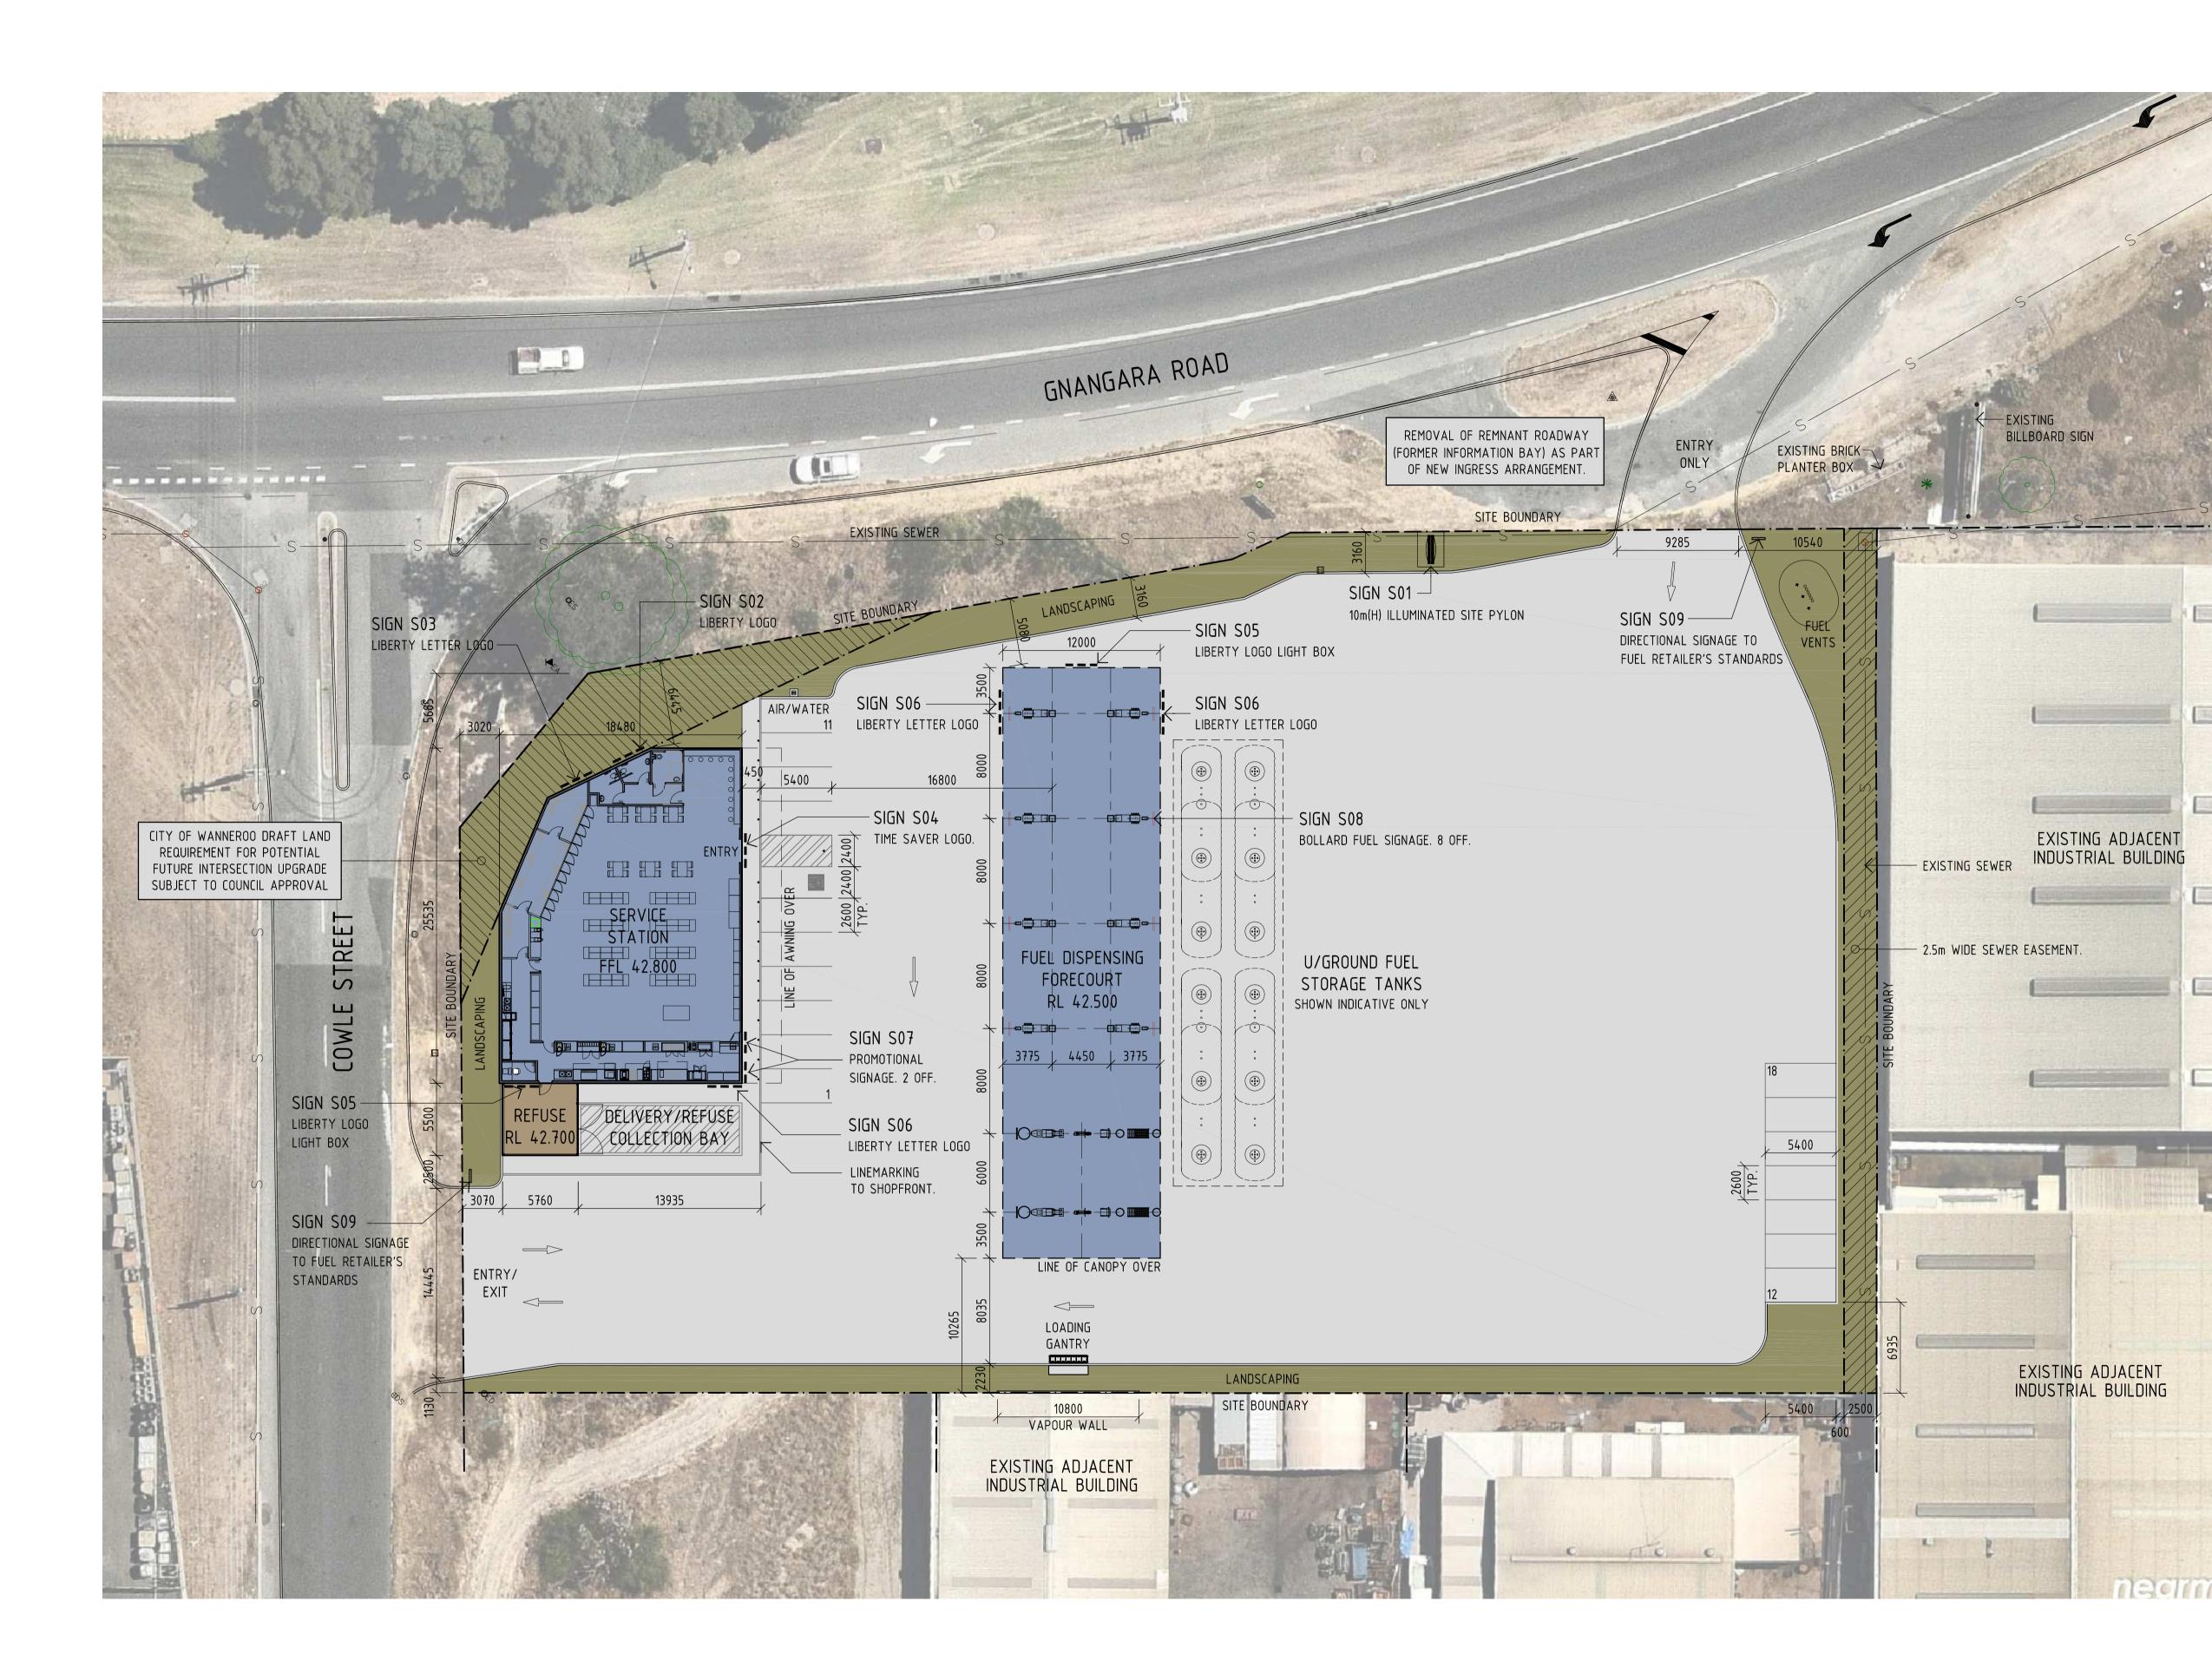

# D.A ISSUE

|                                 | E STATION DEVELO<br>LANDSDALE, WA | PMENT PROPOSED SITE PLAN |          |
|---------------------------------|-----------------------------------|--------------------------|----------|
| Scale<br>1:250 @ A1 / 1:500 @A3 | Approved                          | Drawing Number           | Revision |
| Drawn<br>NG                     | Issued                            | 19043-DA02               | A        |