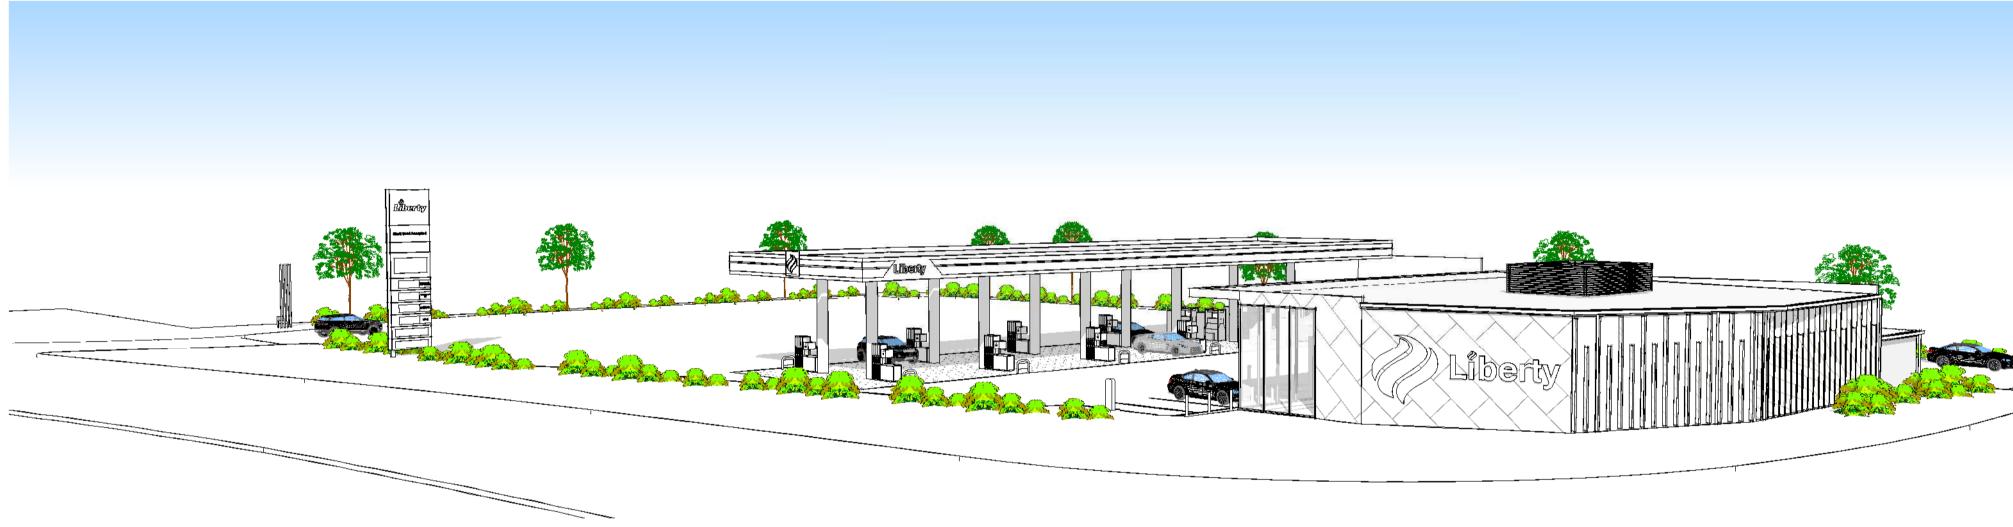

# ARCHITECTURAL DRAWINGS PROPOSED SERVICE STATION DEVELOPMENT 2 COWLE STREET, LANDSDALE, WA.

|    | VERVE SCHEDULES DISCLAIMER:                                       |
|----|-------------------------------------------------------------------|
| 1. | ALL SCHEDULES SHOULD BE CHECKED WITH THE REMAINDER OF THE DRAWING |
|    | SET.                                                              |
| 2. | SCHEDULED RATES AND AREAS ARE INTENDED FOR ASSISTANCE ONLY. NO    |
|    | RESPONSIBILITY IS TAKEN FOR THE ACCURACY OF QUANTITIES.           |
| 3. | ANY DISCREPANCIES IN SCHEDULES SHOULD BE IDENTIFIED TO THE AUTHOR |
|    | NOTED.                                                            |
| 4. | ALL AREAS ARE GROSS AREAS, UNLESS NOTED OTHERWISE                 |

FUEL RETAILERS STANDARDS. SERVICE STATION BUILDING 3000 Liberty

TO BE CONFIRMED. NEIGHBOURING SITE

-VAPOUR BARRIER WALL TO SOUTHERN

BOUNDARY SHOWN DASHED. EXTENT