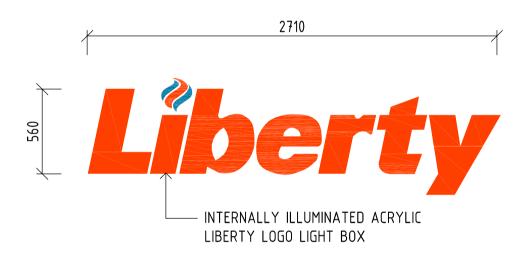

SIGN S03 LIBERTY LETTER LOGO 1 OFF. TO BUILDING FACADE, REFER SITE PLAN FOR LOCATION SCALE 1:25 @A1 / 1:50 @A3

PROMOTIONAL SIGNAGE 2 OFF. TO BUILDING SHOPFRONT REFER SITE PLAN FOR LOCATION SCALE 1:25 @A1 / 1:50 @A3

#### SIGN S06 LIBERTY LETTER LOGO 3 OFF. TO BUILDING FACADE & CANOPY REFER SITE PLAN FOR LOCATION SCALE 1:25 @A1 / 1:50 @A3