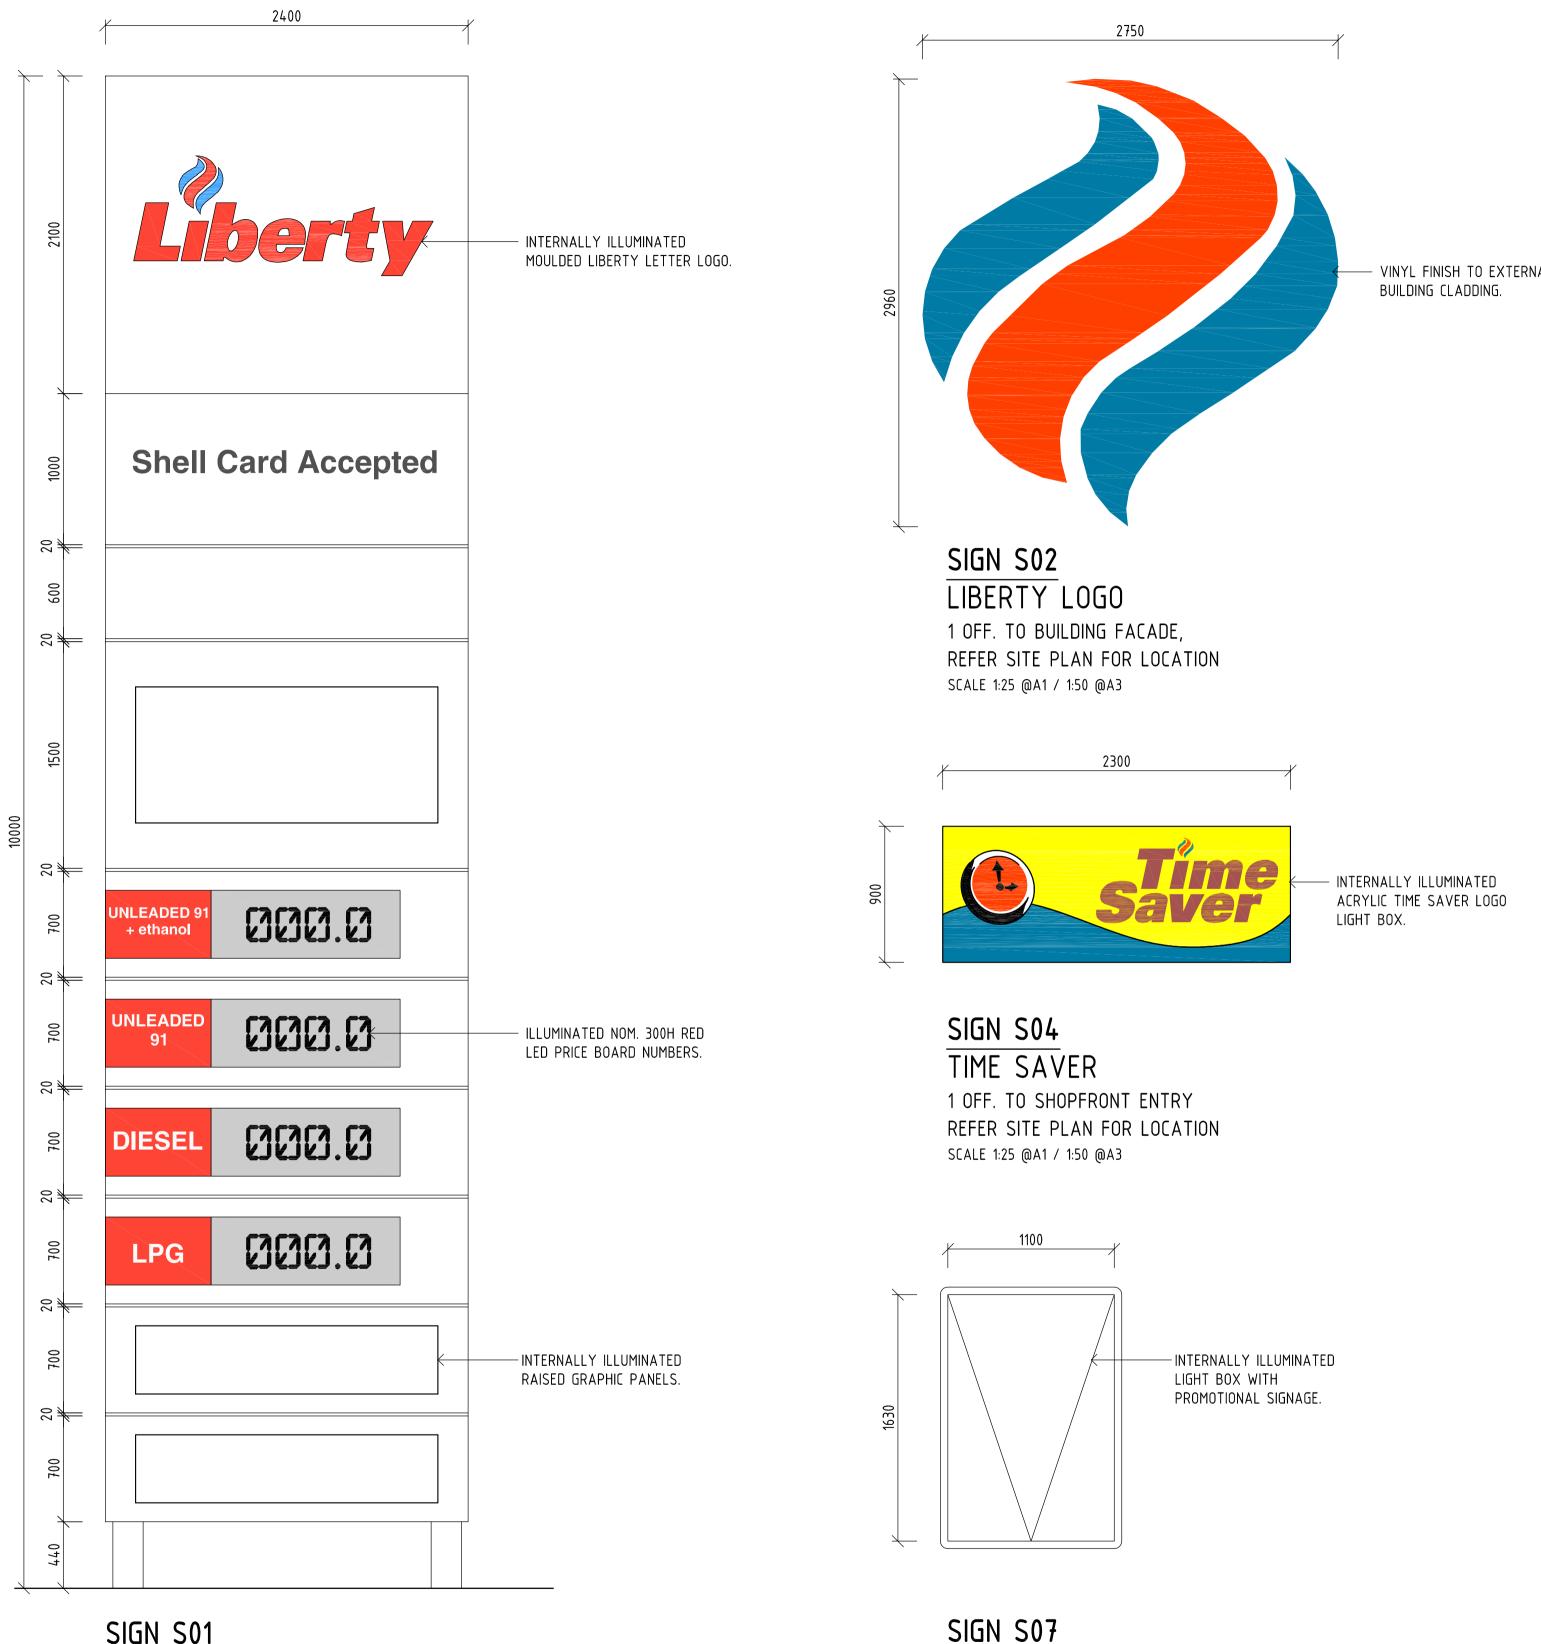

## ISSUE DA THIS DRAWING IS NOT FOR CONSTRUCTION

SIGN S01 ILLUMINATED SITE PYLON 10m(h) 1 OFF. REFER SITE PLAN FOR LOCATION SCALE 1:25 @A1 / 1:50 @A3

- VINYL FINISH TO EXTERNAL

- INTERNALLY ILLUMINATED ACRYLIC LIBERTY LOGO LIGHT BOX

SIGN S03 LIBERTY LETTER LOGO 1 OFF. TO BUILDING FACADE, REFER SITE PLAN FOR LOCATION SCALE 1:25 @A1 / 1:50 @A3

PROMOTIONAL SIGNAGE 2 OFF. TO BUILDING SHOPFRONT REFER SITE PLAN FOR LOCATION SCALE 1:25 @A1 / 1:50 @A3

#### SIGN S05

LIBERTY LOGO LIGHT BOX 2 OFF. TO BUILDING FACADE & CANOPY. REFER SITE PLAN FOR LOCATION SCALE 1:25 @A1 / 1:50 @A3

SIGN S08 BOLLARD FUEL SIGNAGE 8 OFF. TO FUEL FORECOURT REFER SITE PLAN FOR LOCATION SCALE 1:25 @A1 / 1:50 @A3

#### SIGN S06 LIBERTY LETTER LOGO 3 OFF. TO BUILDING FACADE & CANOPY REFER SITE PLAN FOR LOCATION SCALE 1:25 @A1 / 1:50 @A3

#### SIGN S09 DIRECTIONAL SIGNAGE 2 OFF. REFER SITE PLAN FOR LOCATION SCALE 1:25 @A1 / 1:50 @A3

| Project Description<br>PROPOSED SERVICE STATION DEVELOPMENT<br>2 COWLE STREET, LANDSDALE, WA |          | DPMENT PROPOSED SIGNAGE |          |  |  |
|----------------------------------------------------------------------------------------------|----------|-------------------------|----------|--|--|
| Scale<br>1:25 @ A1 / 1:50 @A3                                                                | Approved | Drawing Number          | Revision |  |  |
| Drawn<br>NG                                                                                  | Issued   | 19043-DA06              | A        |  |  |