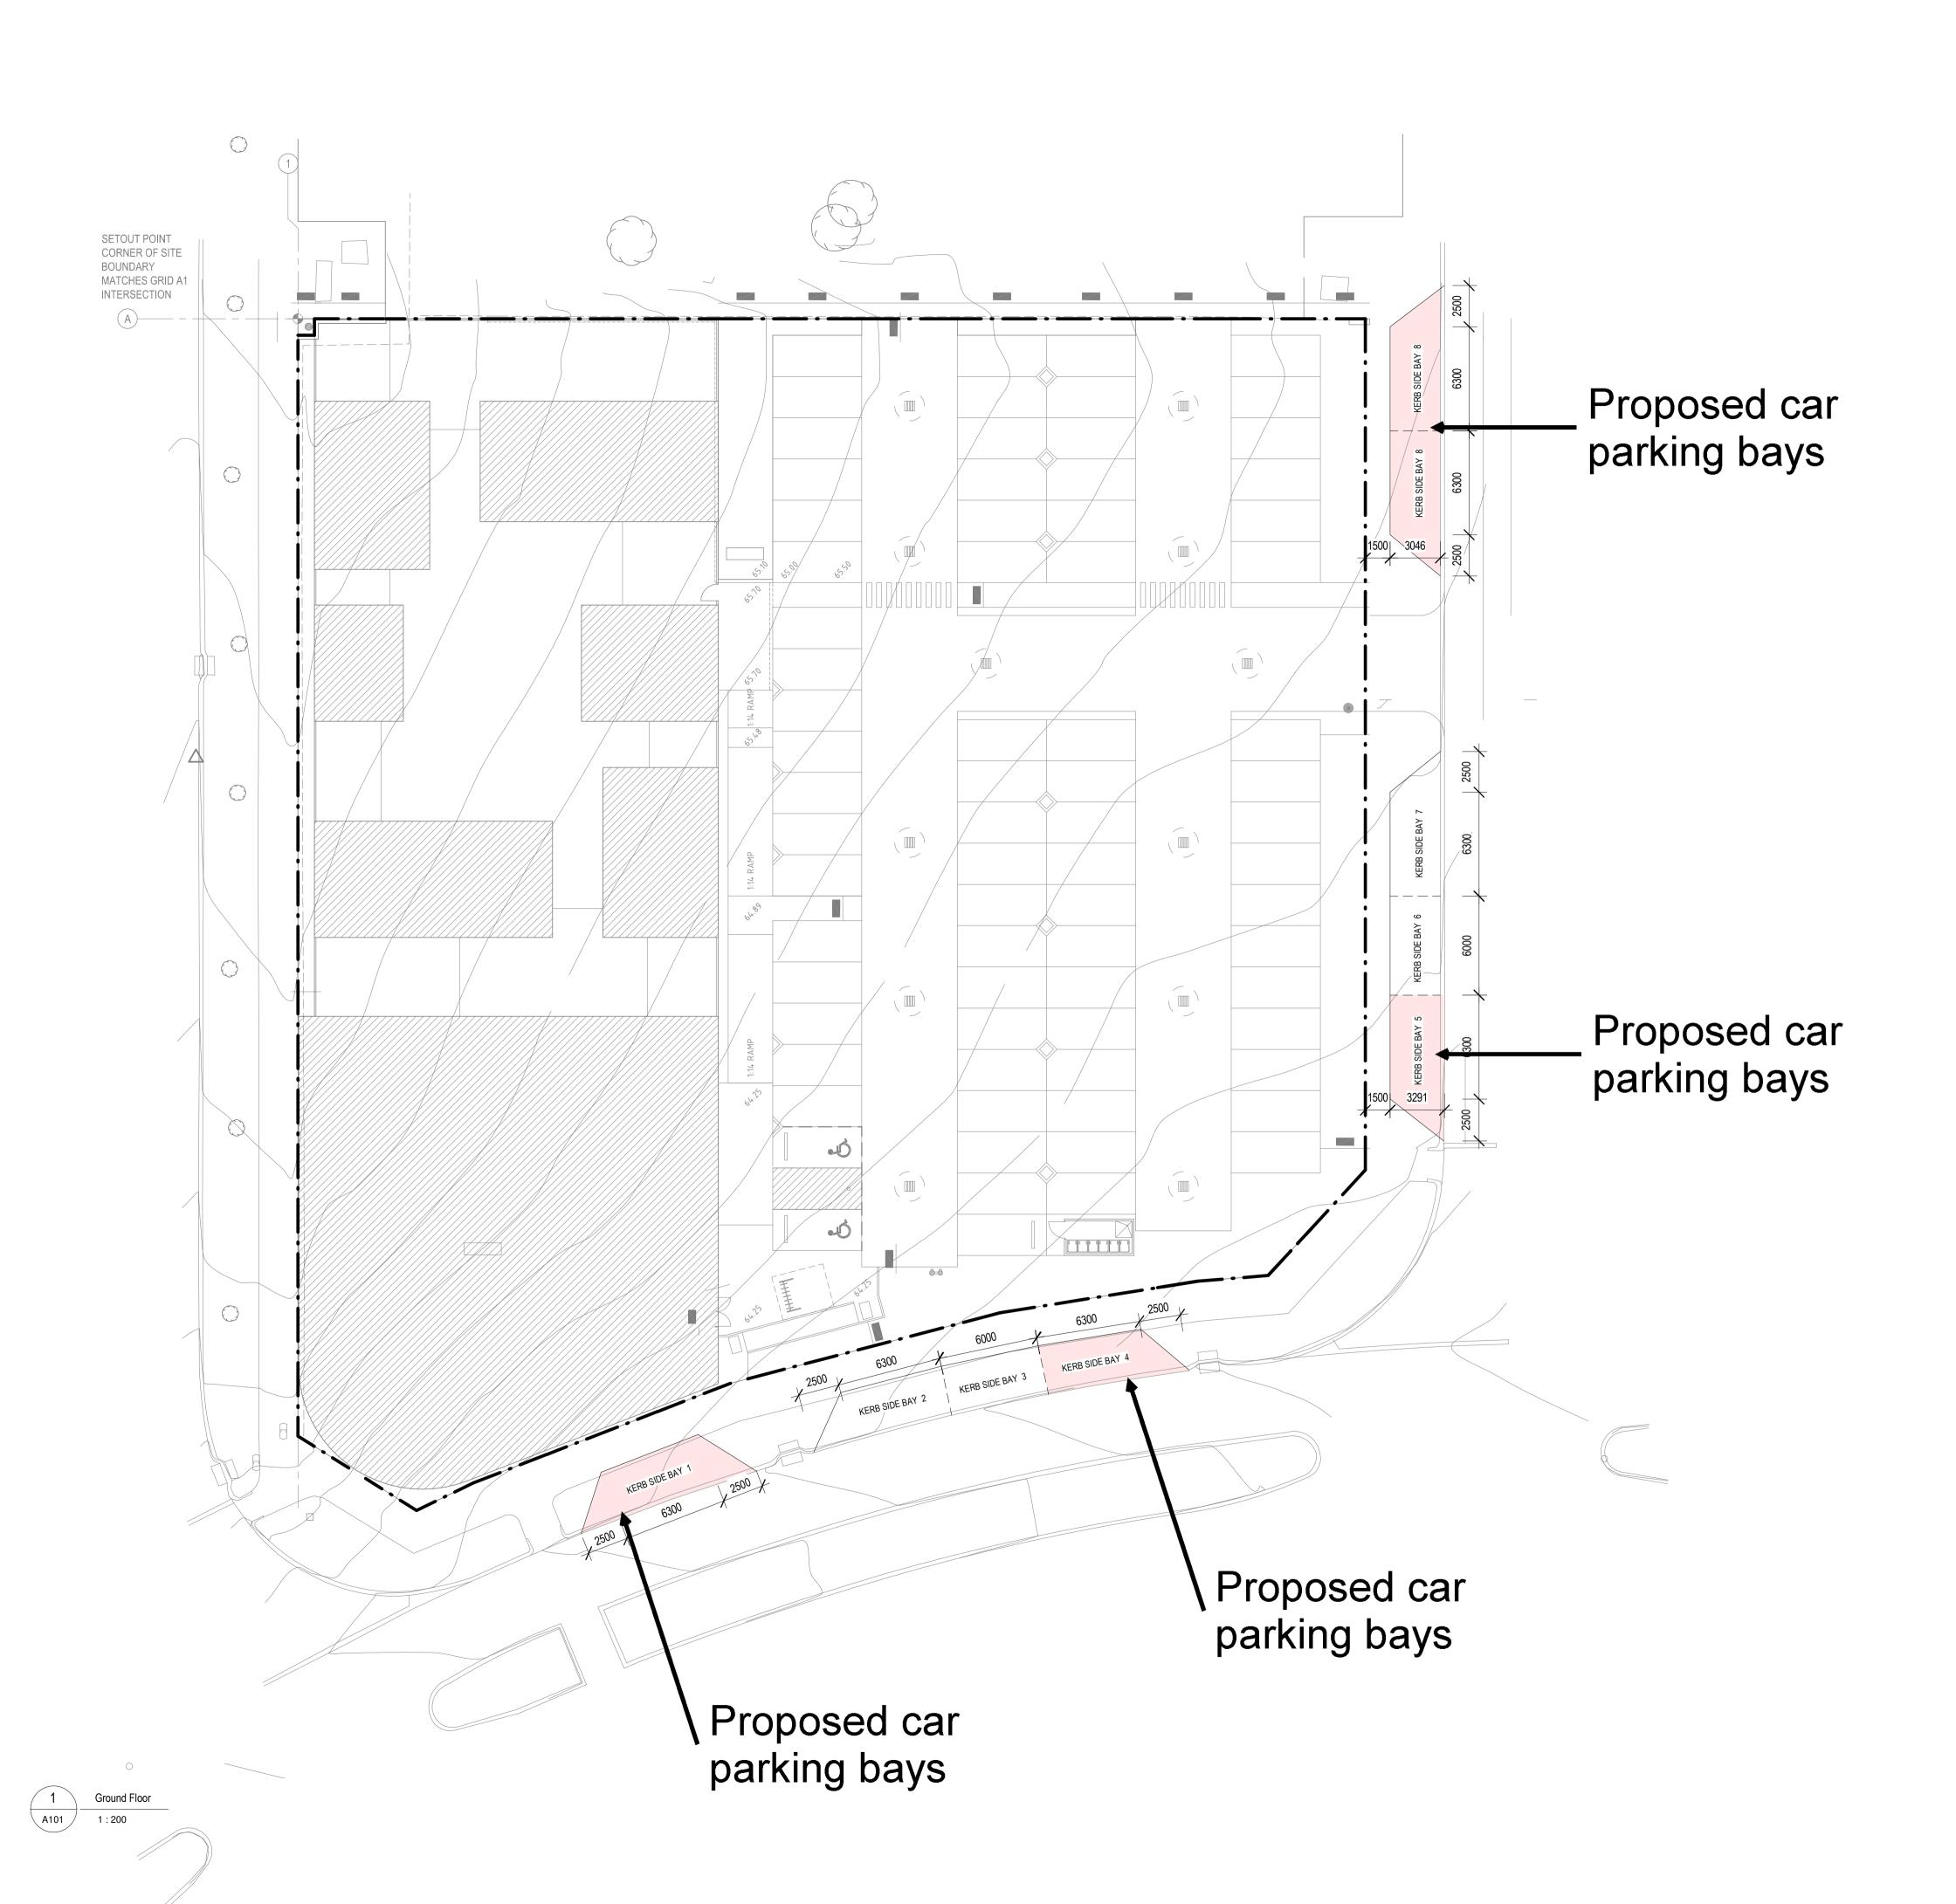

## SITE PLAN

Scale 1:150 @ A3

A COMPREHENSIVE NATIONAL CONSTRUCTION CODE ASSESSMENT MUST BE UNDERTAKEN TO ENSURE NCC COMPLIANCE. THESE DRAWINGS MAY REQUIRE ADJUSTMENT TO MEET COMPLIANCE.

BANKSIA GROVE DENTAL

AT:

LOT 4455 Grandis Boulevard SITE PLAN