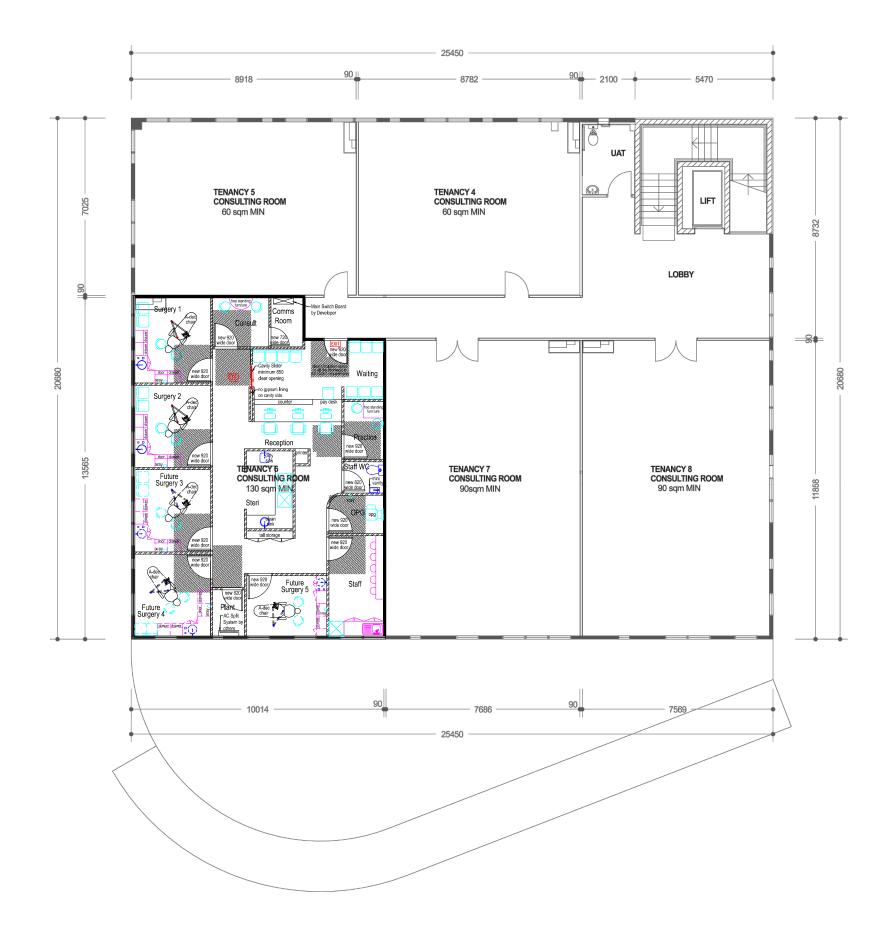

## LEGEND:

EXISTING PERIMETER WALLS

90mm NEW INTERNAL WALLS

EXIT EMERGENCY EXIT SIGN TO BCA AND AS REQUIREMENTS

## NOTES

THE BUILDING CONTRACTORS MUST CHECK ALL DIMENSIONS AND DETAILS ON THE DRAWING & ON SITE BEFORE ORDERING MATERIALS AND STARTING CONSTRUCTION. REPORT ALL DISCREPANCIES IMMEDIATELY TO THE BUILDER AND DESIGNER.

FIGURED DIMENSIONS TAKE PRECEDENCE OVER SCALED DIMENSIONS.

ALL BUILDING CONSTRUCTION, FITOUT INSTALLATION, DENTAL SERVICES, FIXTURES AND FITTINGS MUST COMPLY WITH ALL RELEVANT AUSTRALIAN STANDARDS, CODES, DENTAL REQUIREMENTS AND LOCAL COUNCIL BYLAWS.