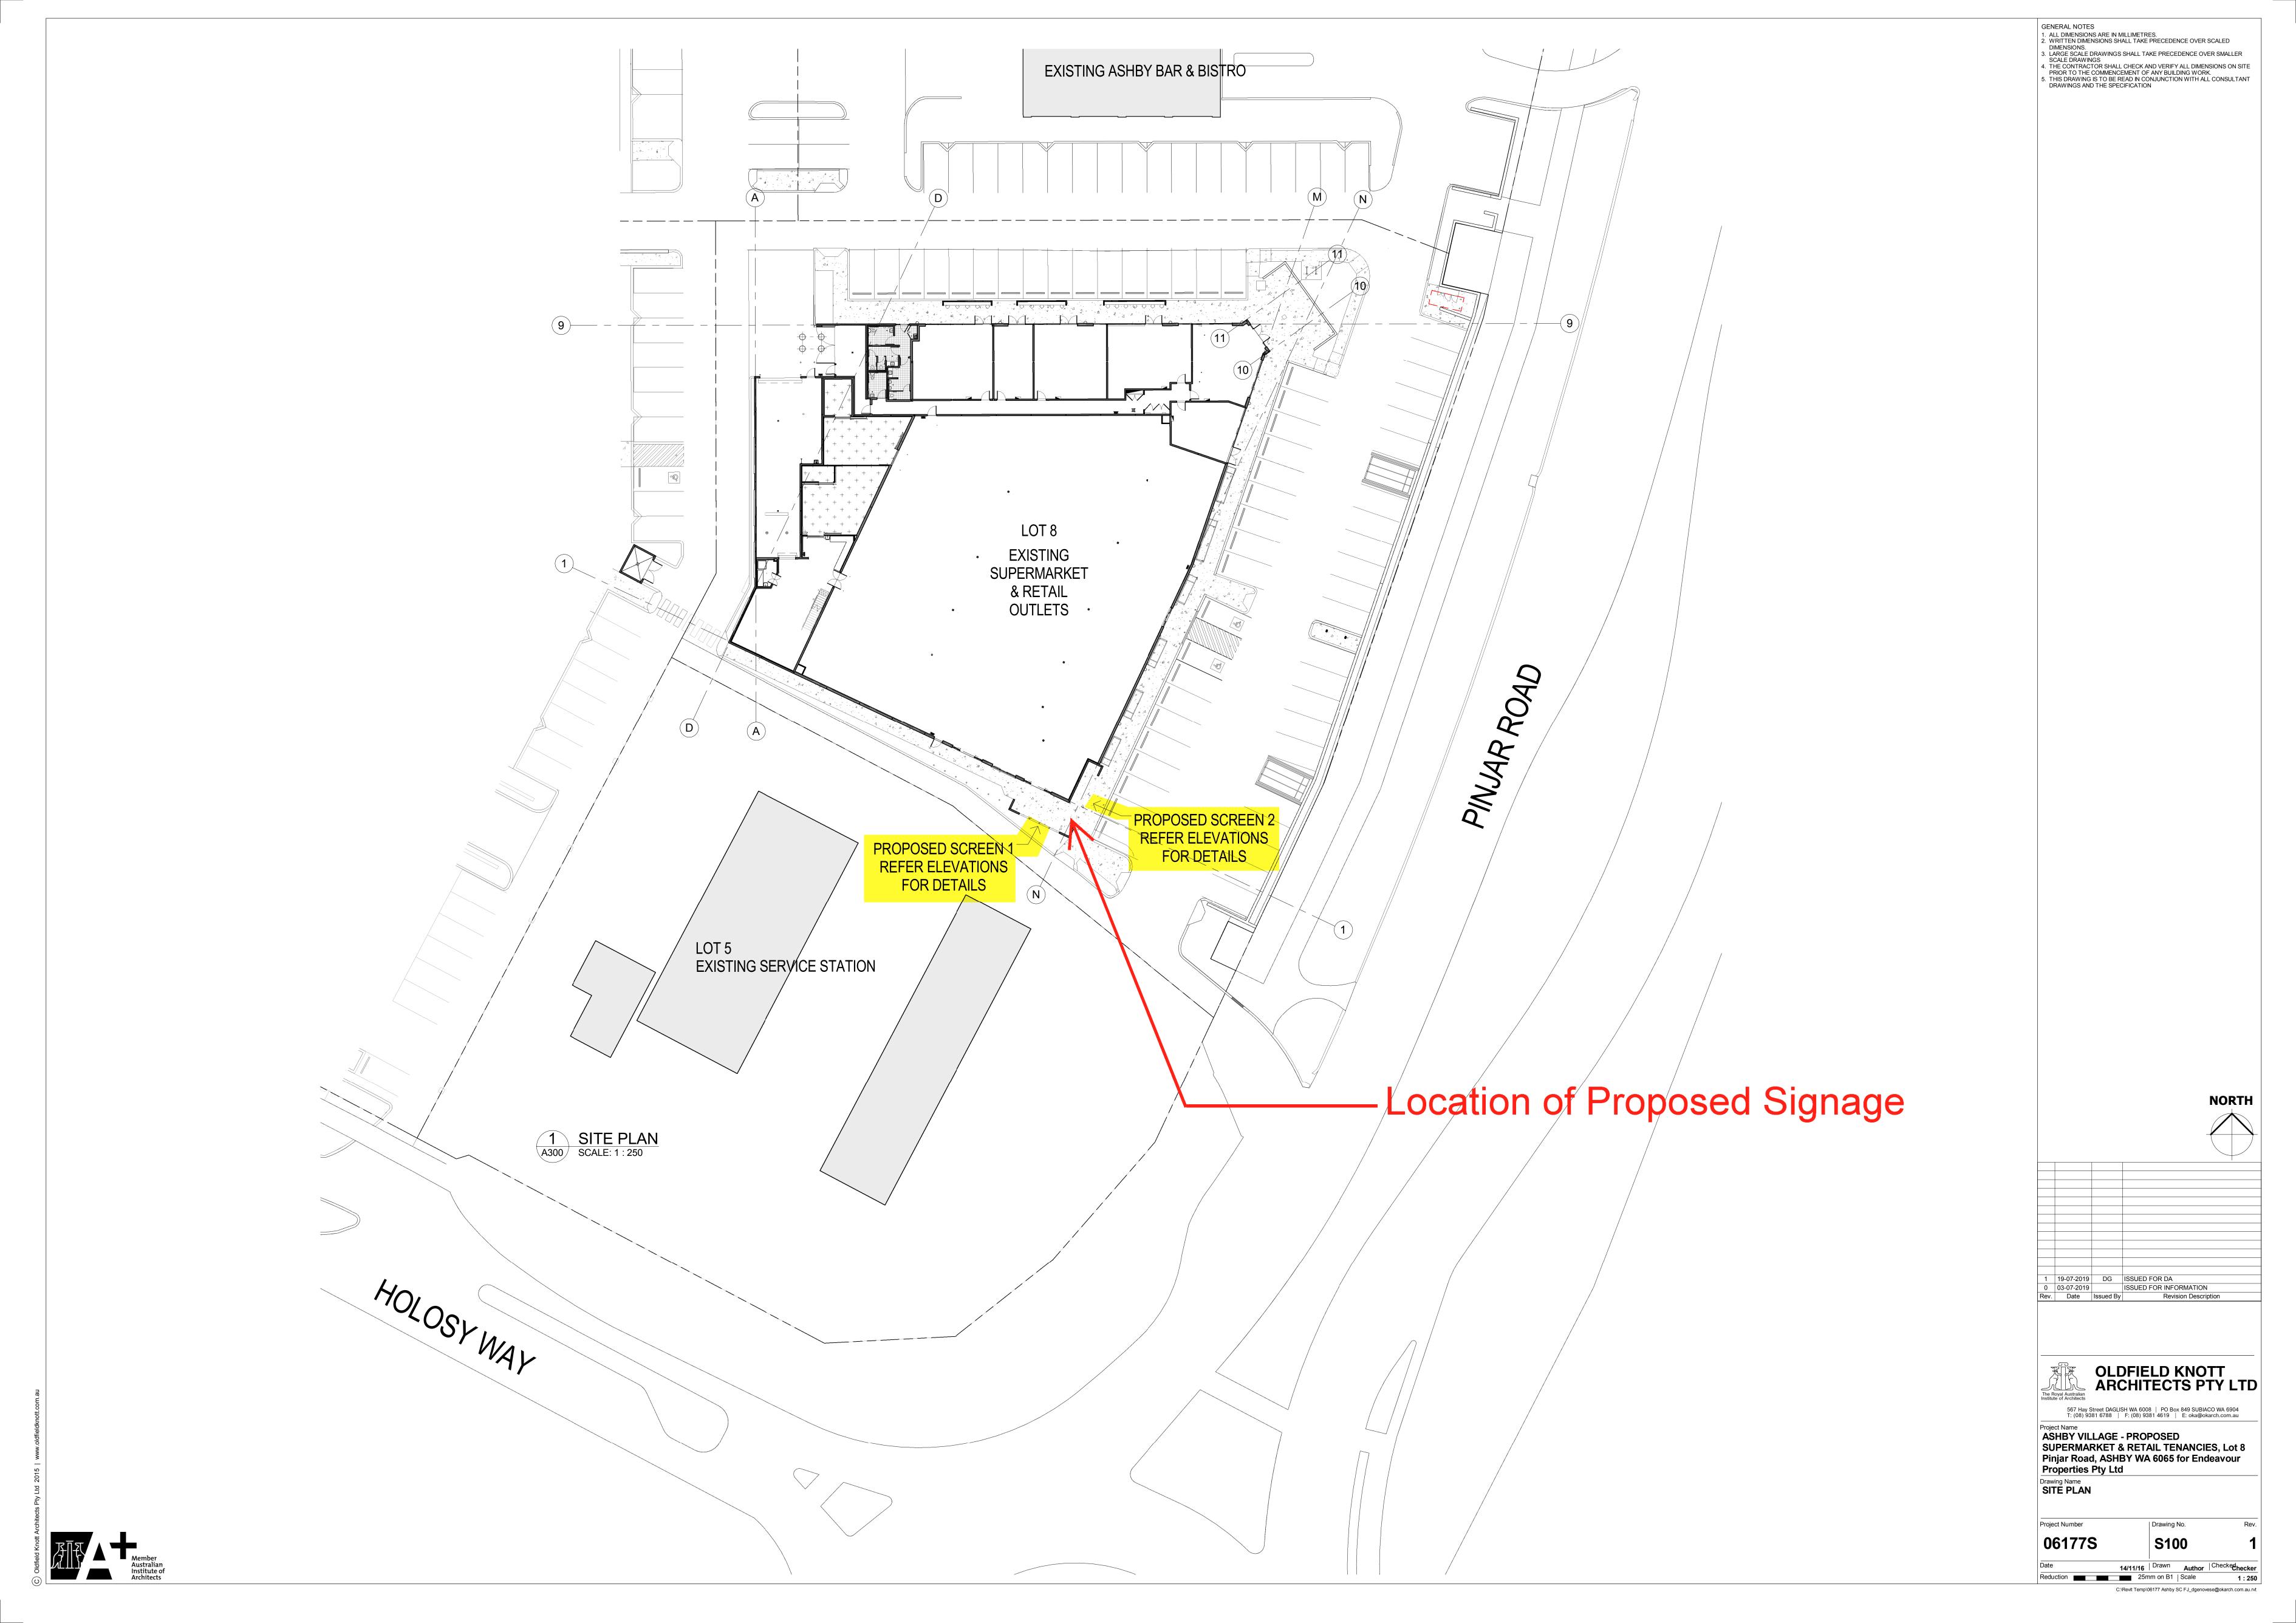

. . . .

NORTH ELEVATION
A210 SCALE: 1:100

Screen 1: Requested Size: 4740mm x 3130mm; Quoted Size: 4920mm x 3320mm Model No.GSFF08-600x360-RGB/N Custom build front removable module design

Full outdoor rated display installation

DESIGN AND INSTALLATION OF LED SIGNAGE TO SELECTED SIGNAGE CONTRACTORS DETAILS. ALL DIMENSIONS TO BE SITE MEASURED & CONFIRMED ONSITE. SIGNAGE CONTRACTOR TO FIX TO ENSURE STRUCTURAL INTEGRITY. PROVIDE STRUCTURAL ENGINEERS CERTIFICATION OF INSTALLED SCREENSON COMPLETION