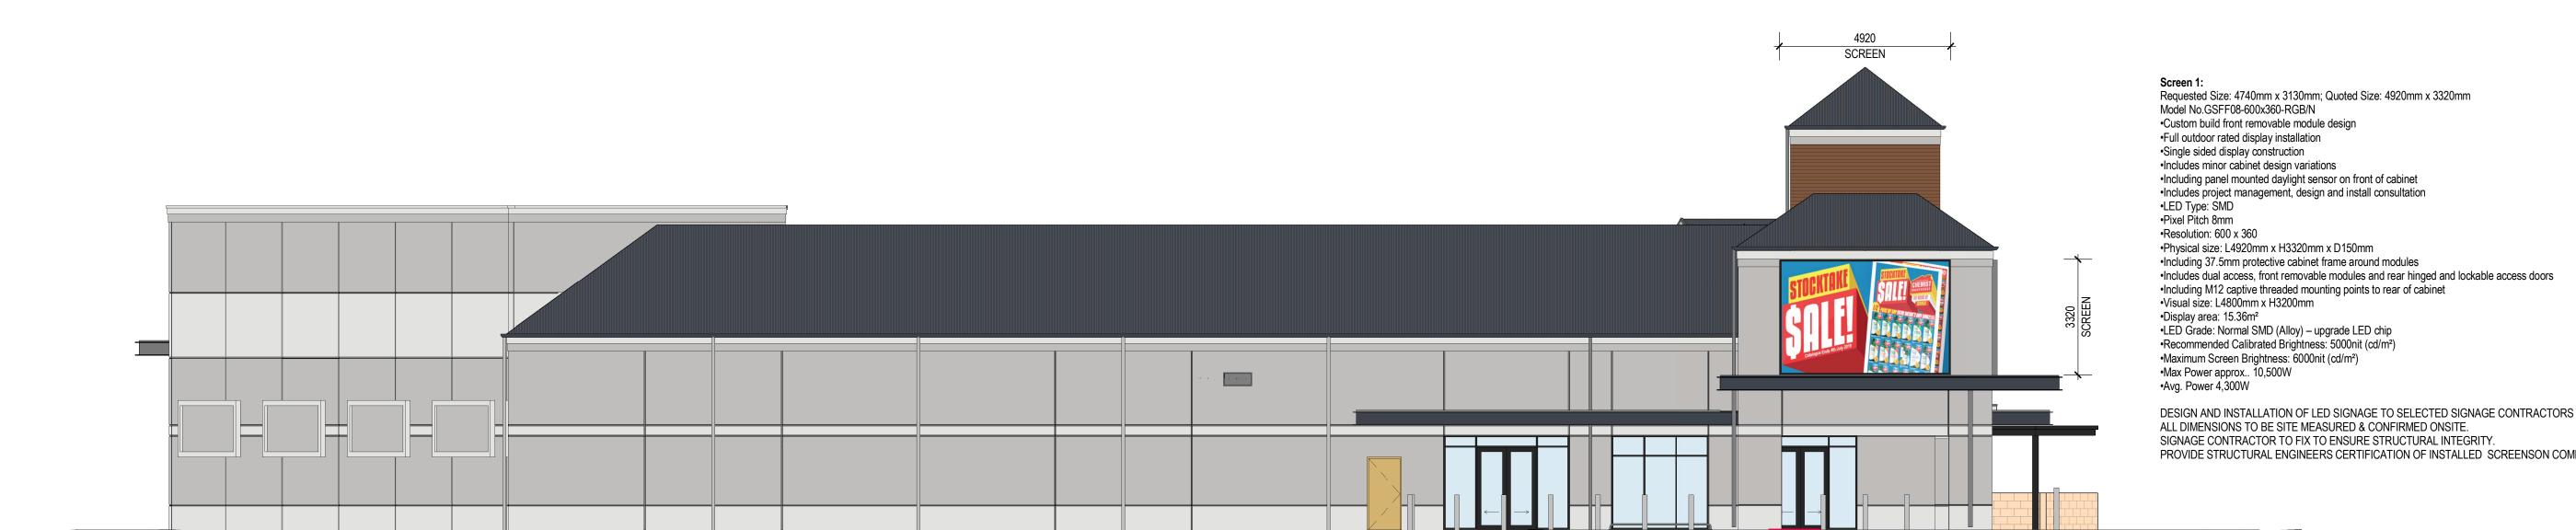

DESIGN AND INSTALLATION OF LED SIGNAGE TO SELECTED SIGNAGE CONTRACTORS DETAILS. ALL DIMENSIONS TO BE SITE MEASURED & CONFIRMED ONSITE. SIGNAGE CONTRACTOR TO FIX TO ENSURE STRUCTURAL INTEGRITY. PROVIDE STRUCTURAL ENGINEERS CERTIFICATION OF INSTALLED SCREENSON COMPLETION