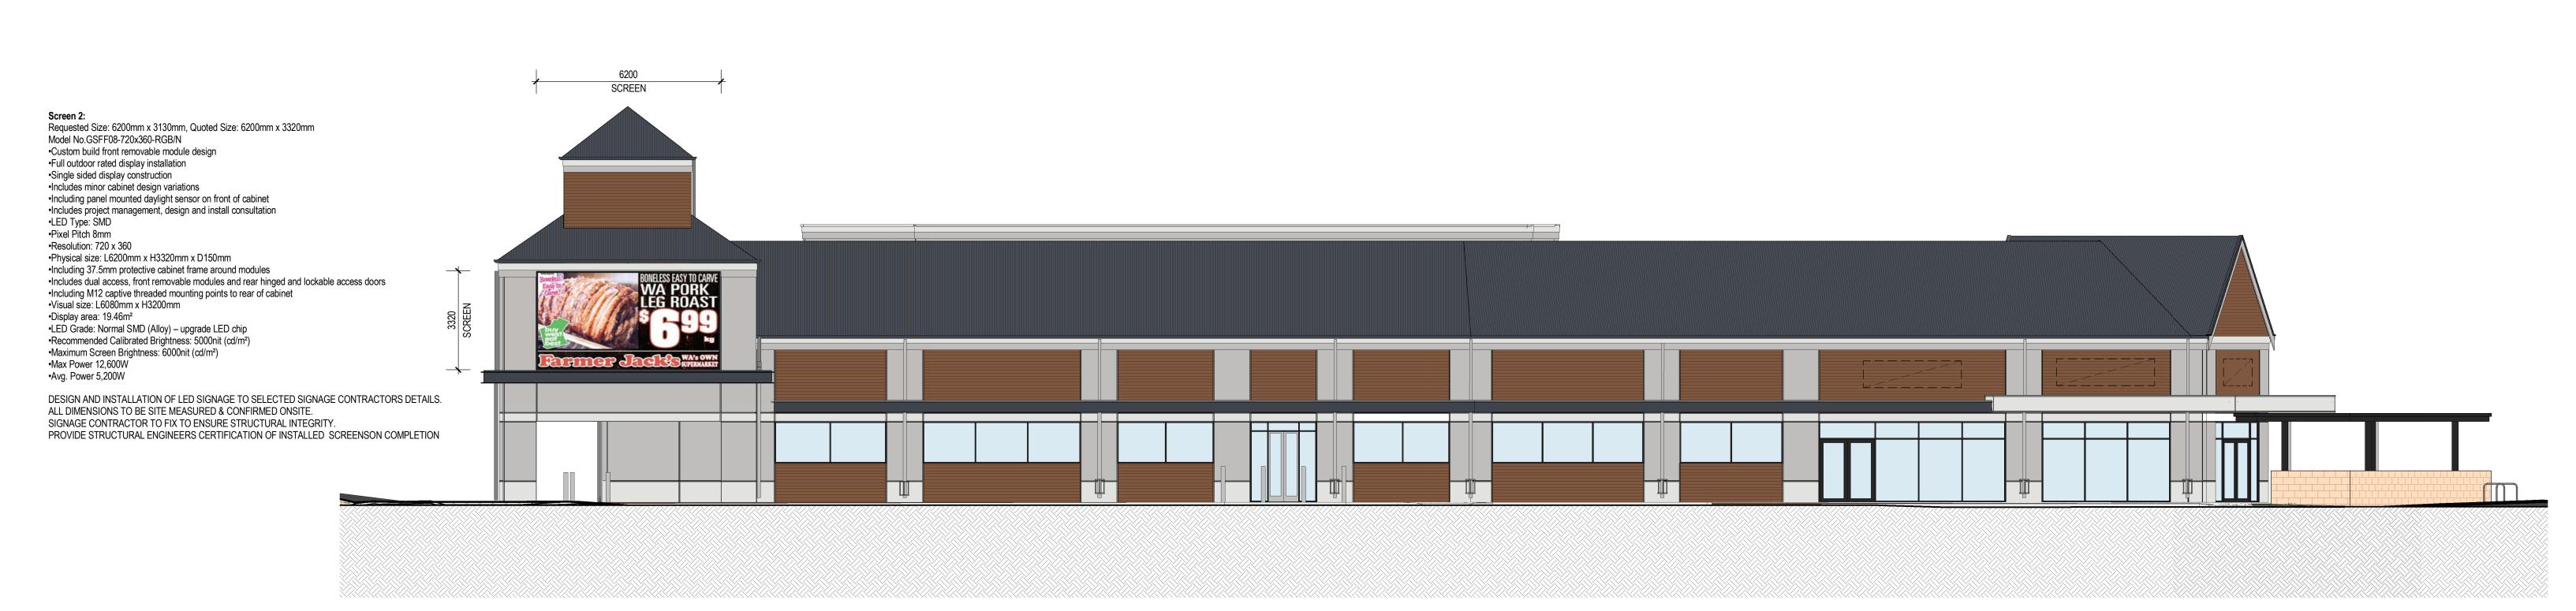

ASHBY VILLAGE - PROPOSED SUPERMARKET & RETAIL TENANCIES, Lot 8
Pinjar Road, ASHBY WA 6065 for Endeavour
Properties Pty Ltd

Drawing Name
ELEVATIONS

06177S

2 SOUTH ELEVATION SCALE: 1:100

1 EAST ELEVATION
A210 SCALE: 1:100