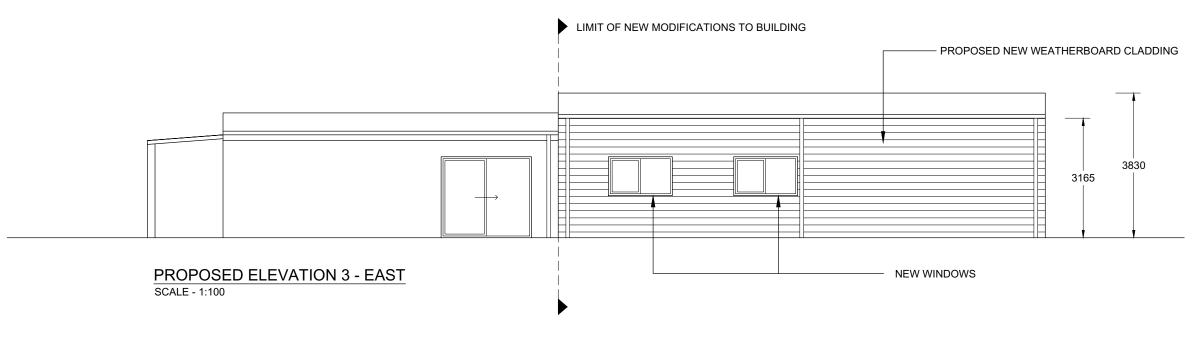

### PROPOSED ELEVATION 1 - SOUTH

SCALE - 1:100

## PROPOSED ELEVATION 2 - NORTH

SCALE - 1:100

#### GENERAL NOTES:

- i) ALL DEMOLITION WORKS TO BE CARRIED OUT SAFELY BY A LICENSED DEMOLITION CONTRACTOR.
- ii) ALL NEW CONSTRUCTION TO BE CARRIED OUT BY A REGISTERED BUILDER (IF APPLICABLE) TO AUSTRALIAN STANDARDS.
- iii) ALL STRUCTURAL WORKS TO BE CARRIED OUT AS PER STRUCTURAL ENGINEER'S DETAILS
- iij) ALL MEASUREMENTS TO BE CONFIRMED ON SITE PRIOR TO ANY DEMOLITION / CONSTRUCTION WORKS TAKING PLACE

# PROPOSED ELEVATIONS

Lot 7 (No. 92) Greenfields Circle Hocking WA 6065

p. 0400 731 362 e. matt@m-cad.com.au a.b.n. 68 663 484 328

 Scale:
 1:100 @ A3

 Date:
 12.12.2018

 Client:
 S. REDDY

 Drawn:
 M. WINFIELD