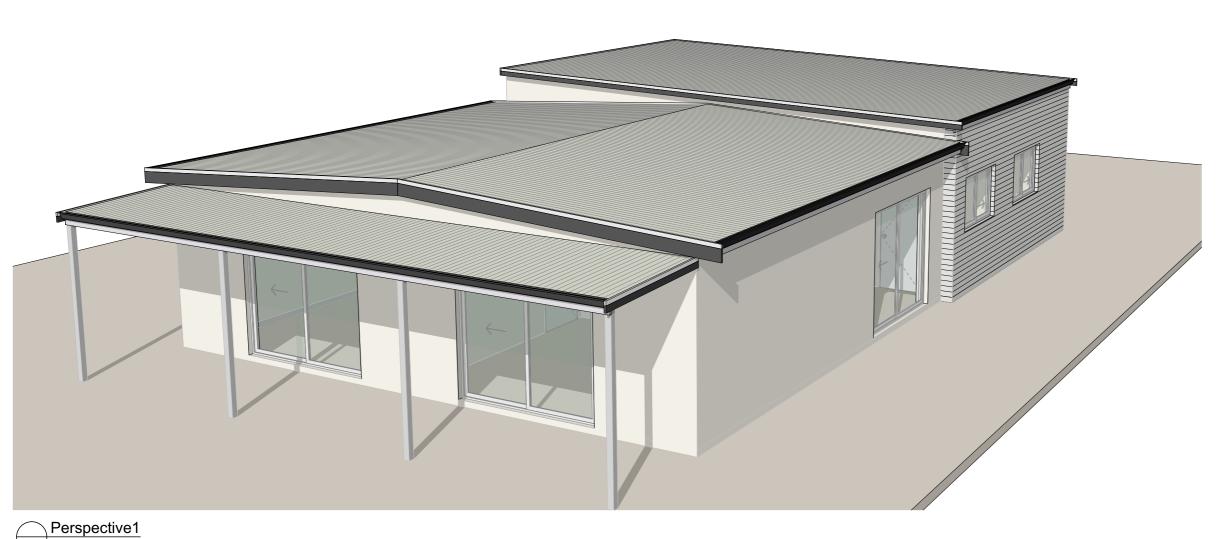

| DRAWING LIST |              |
|--------------|--------------|
| DRAWING ID   | DRAWING NAME |
| 1            | 3D Elevation |

PROJECT

SHEET

Lot 7 (Noy,92) Greenfields Circle Hocking WA 6065

| <u>3D</u>               | Elevation                  |     |
|-------------------------|----------------------------|-----|
| DESIGNED BY             | DATE PRINTED<br>15/08/2019 |     |
| CHECKED BY YA           | PAPER PRINTED              | @A3 |
| CAD C:\Users\Mehdi\Desk | top\practise.pln           |     |