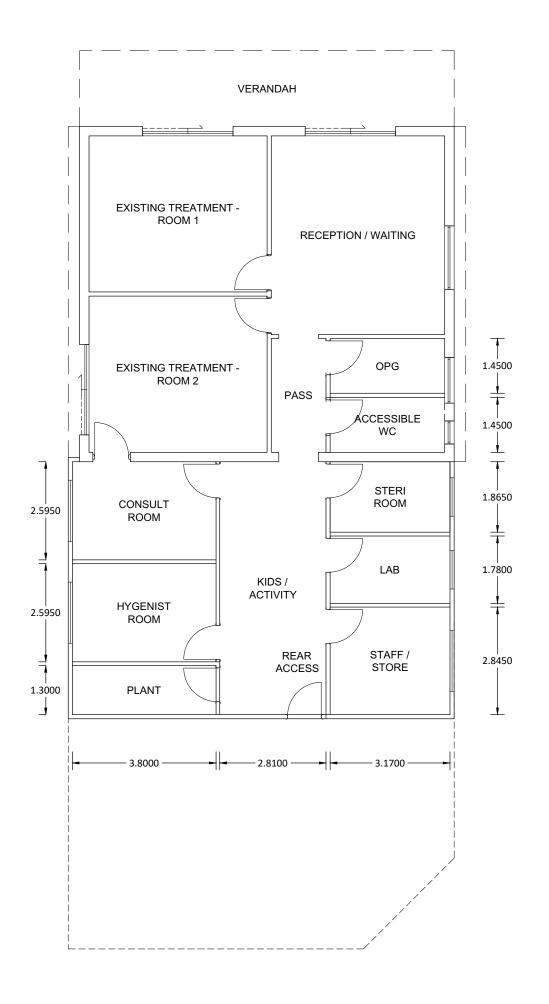

# PROPOSED **FLOOR PLAN**

Lot 7 (No. 92) Greenfields Circle Hocking WA 6065

151296

1:100 @ A3 Scale: 12.12.2018 Date: S. REDDY M. WINFIELD Drawn:

03.A **Drawing Number:** 