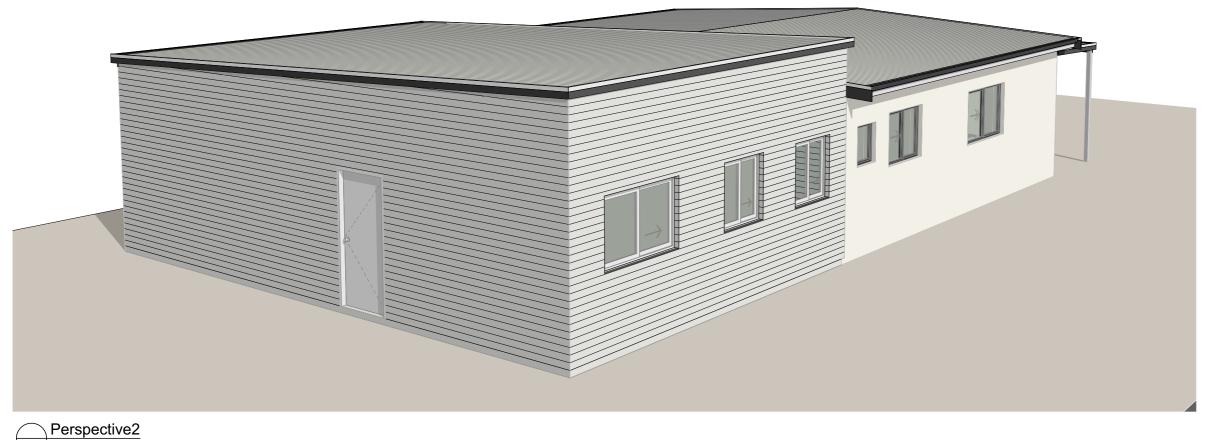

| DRAWING LIST |              |
|--------------|--------------|
| DRAWING ID   | DRAWING NAME |
| 1            | 3D Elevation |

PROJECT

SHEET

Lot 7 (Noy,92) Greenfields Circle Hocking WA 6065

| <u>3D</u>               | Elevation                  |     |
|-------------------------|----------------------------|-----|
| DESIGNED BY             | DATE PRINTED<br>15/08/2019 |     |
| CHECKED BY YA           | PAPER PRINTED              | @A3 |
| CAD C:\Users\Mehdi\Desk | top\practise.pln           |     |