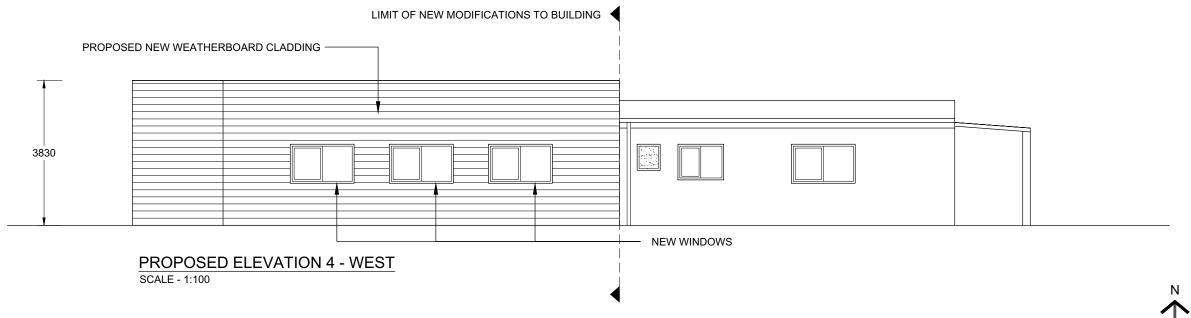

# PROPOSED ELEVATIONS

Lot 7 (No. 92) Greenfields Circle Hocking WA 6065

p. 0400 731 362 e. matt@m-cad.com.au a.b.n. 68 663 484 328

 Scale:
 1:100 @ A3

 Date:
 12.12.2018

 Client:
 S. REDDY

 Drawn:
 M. WINFIELD