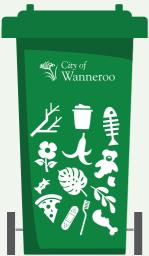

# What goes into your general waste bin

- Food waste
- · Grass clippings/leaves
- Unrepairable clothing
- Shredded paper, dirty paper, dirty cardboard
- Nappies/sanitary items
- Pet poo

○ No hazardous or electronic waste