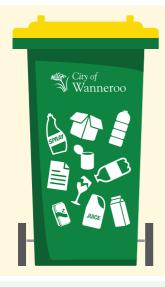

#### What goes in 💙 your recycling bin

- Aluminium and steel cans
- Glass bottles and jars
- Milk and juice cartons
- Plastic bottles (lids removed) and containers
- Clean cardboard (flattened)
- Paper (no shredded paper)
- Keep it loose, empty and clean (don't put items into bags)