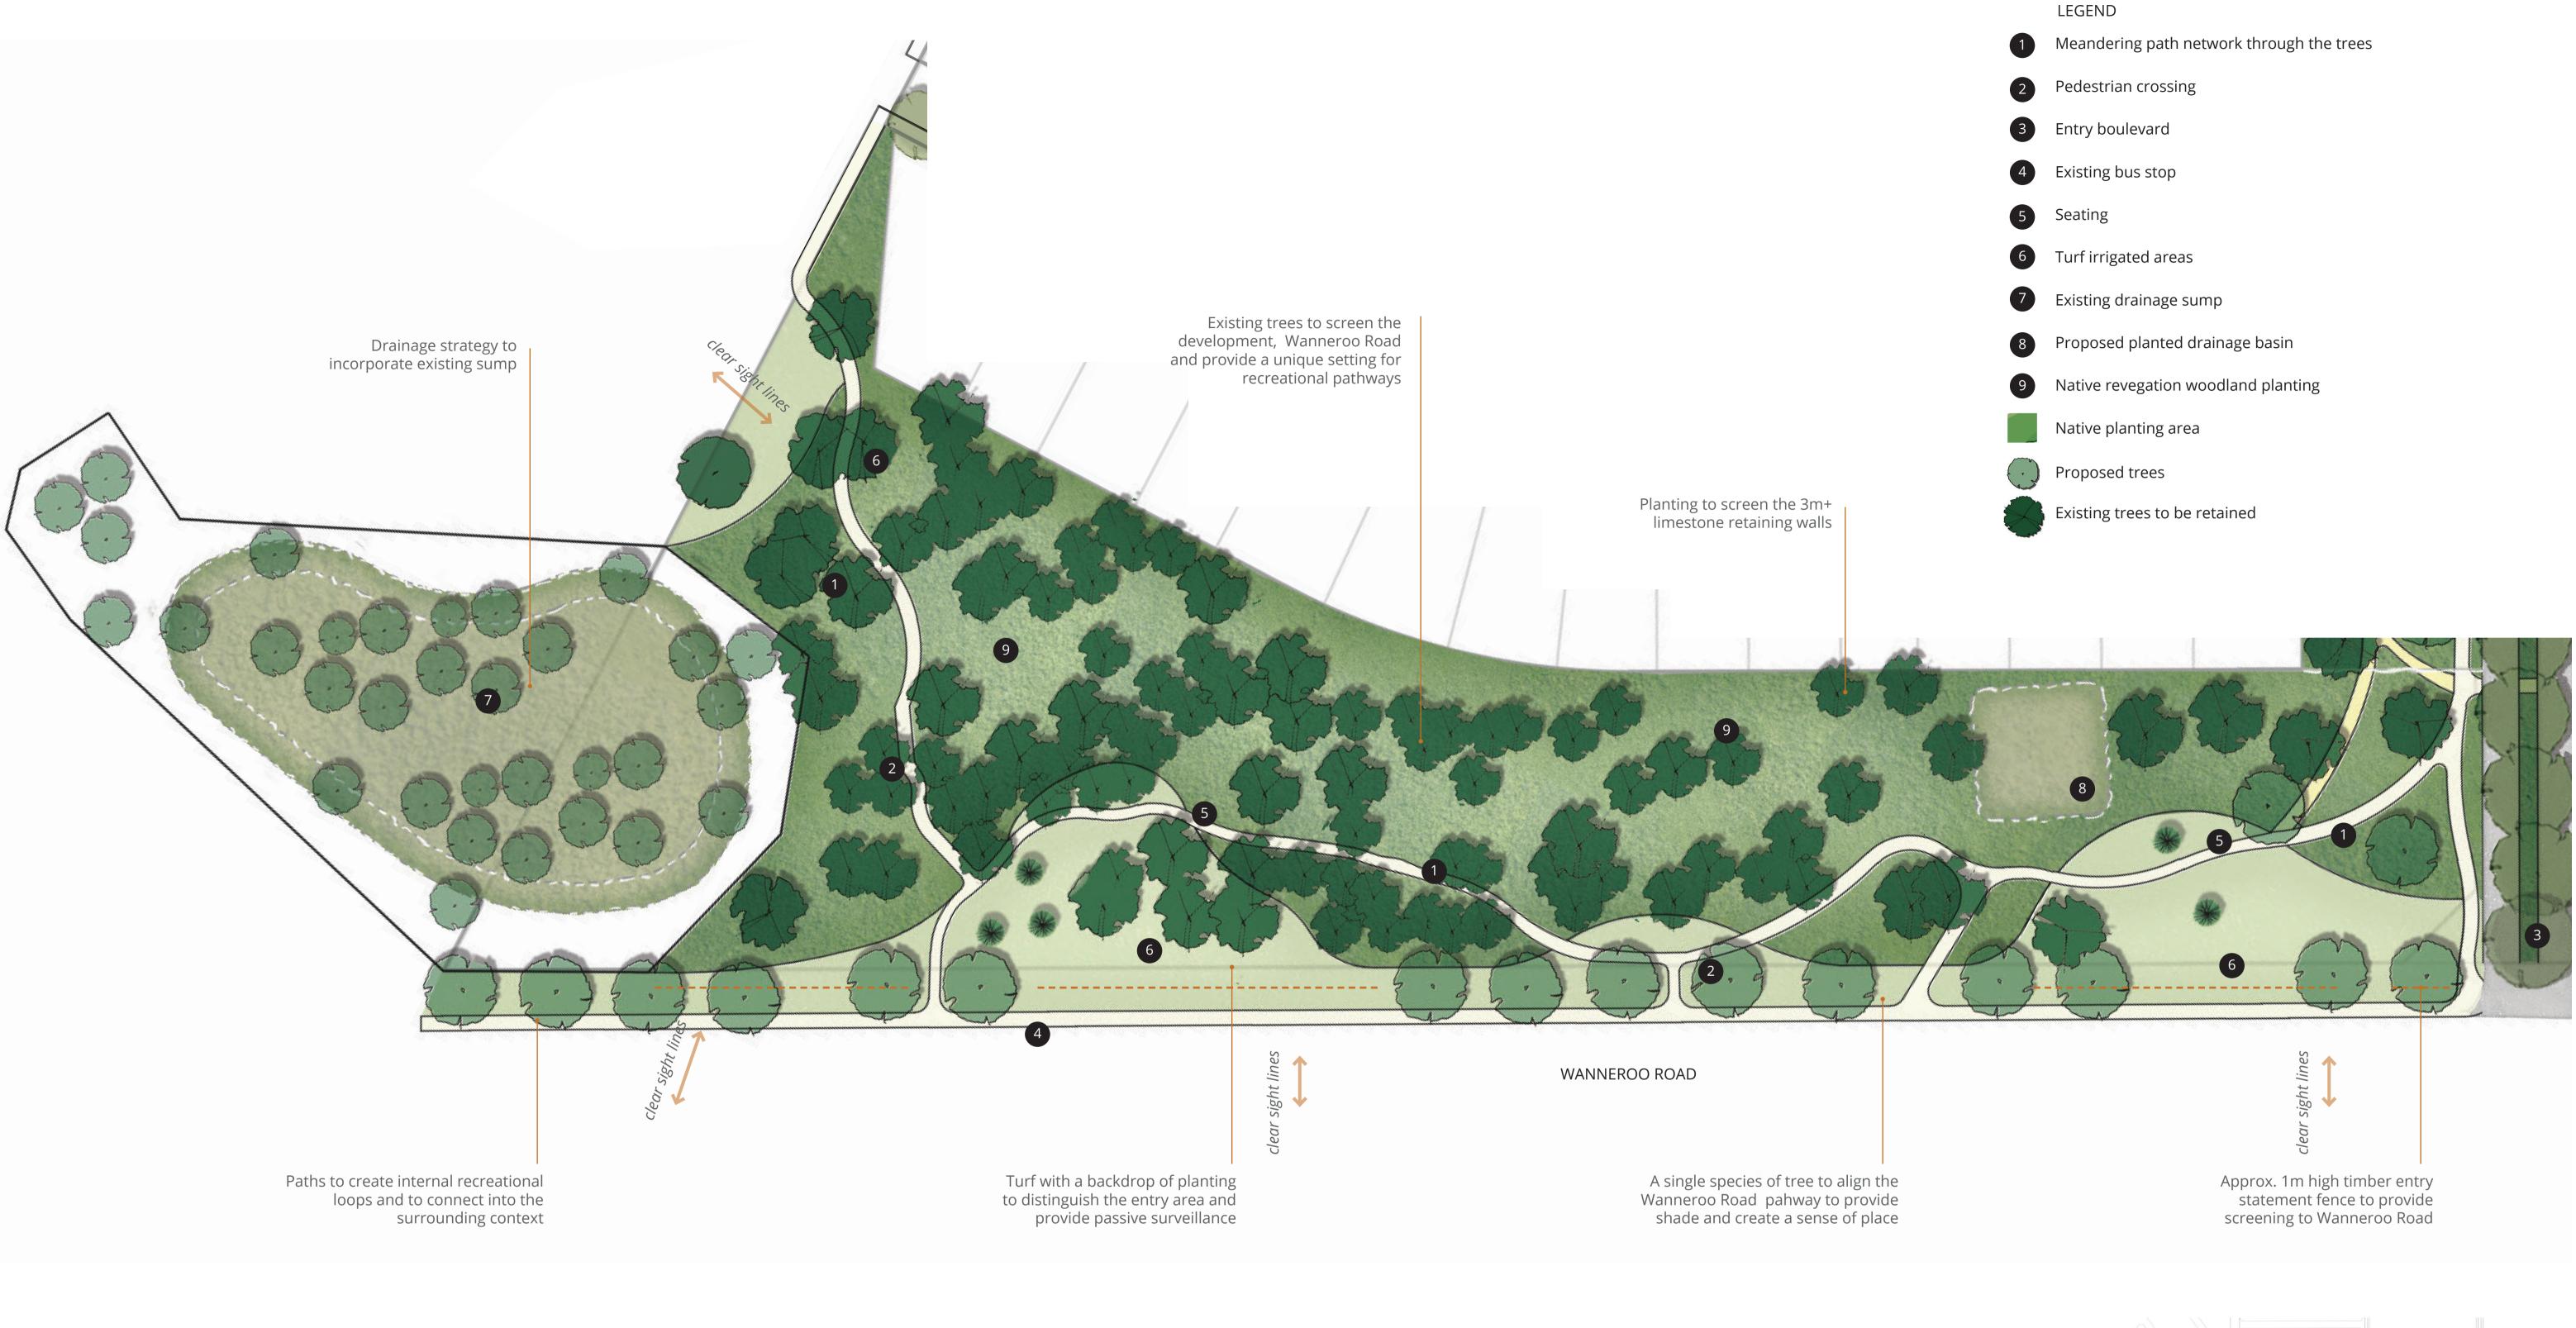

## APPENDIX A LANDSCAPE MASTERPLAN

LEGEND

- 1 Shelter with picnic amenity
- 2 Activity hub with play equipment and seating
- 3 Multi-purpose ball game area with seating
- 4 Turf irrigated picnic and kick-about areas
- 5 Proposed planted drainage basin with raised boardwalks
- 6 Informal path
- 7 Lookout nest with slide
- 8 Slides
- 9 Rope course
- 10 Swings
- 11 Sand play
- 12 Water play
- Native planting
- Proposed trees
- Existing trees to be retained

LEGEND

Shelter with picnic amenity

2 Playground with nature play elements

3 Seating node

4 Exercise node

5 Turf irrigated areas

6 Proposed planted drainage basin

7 Raised boardwalks

8 Entry arbor and seating area

9 Path network that creates landscape rooms

Secondary path through the trees

Native planting

Proposed trees

Existing trees to be retained