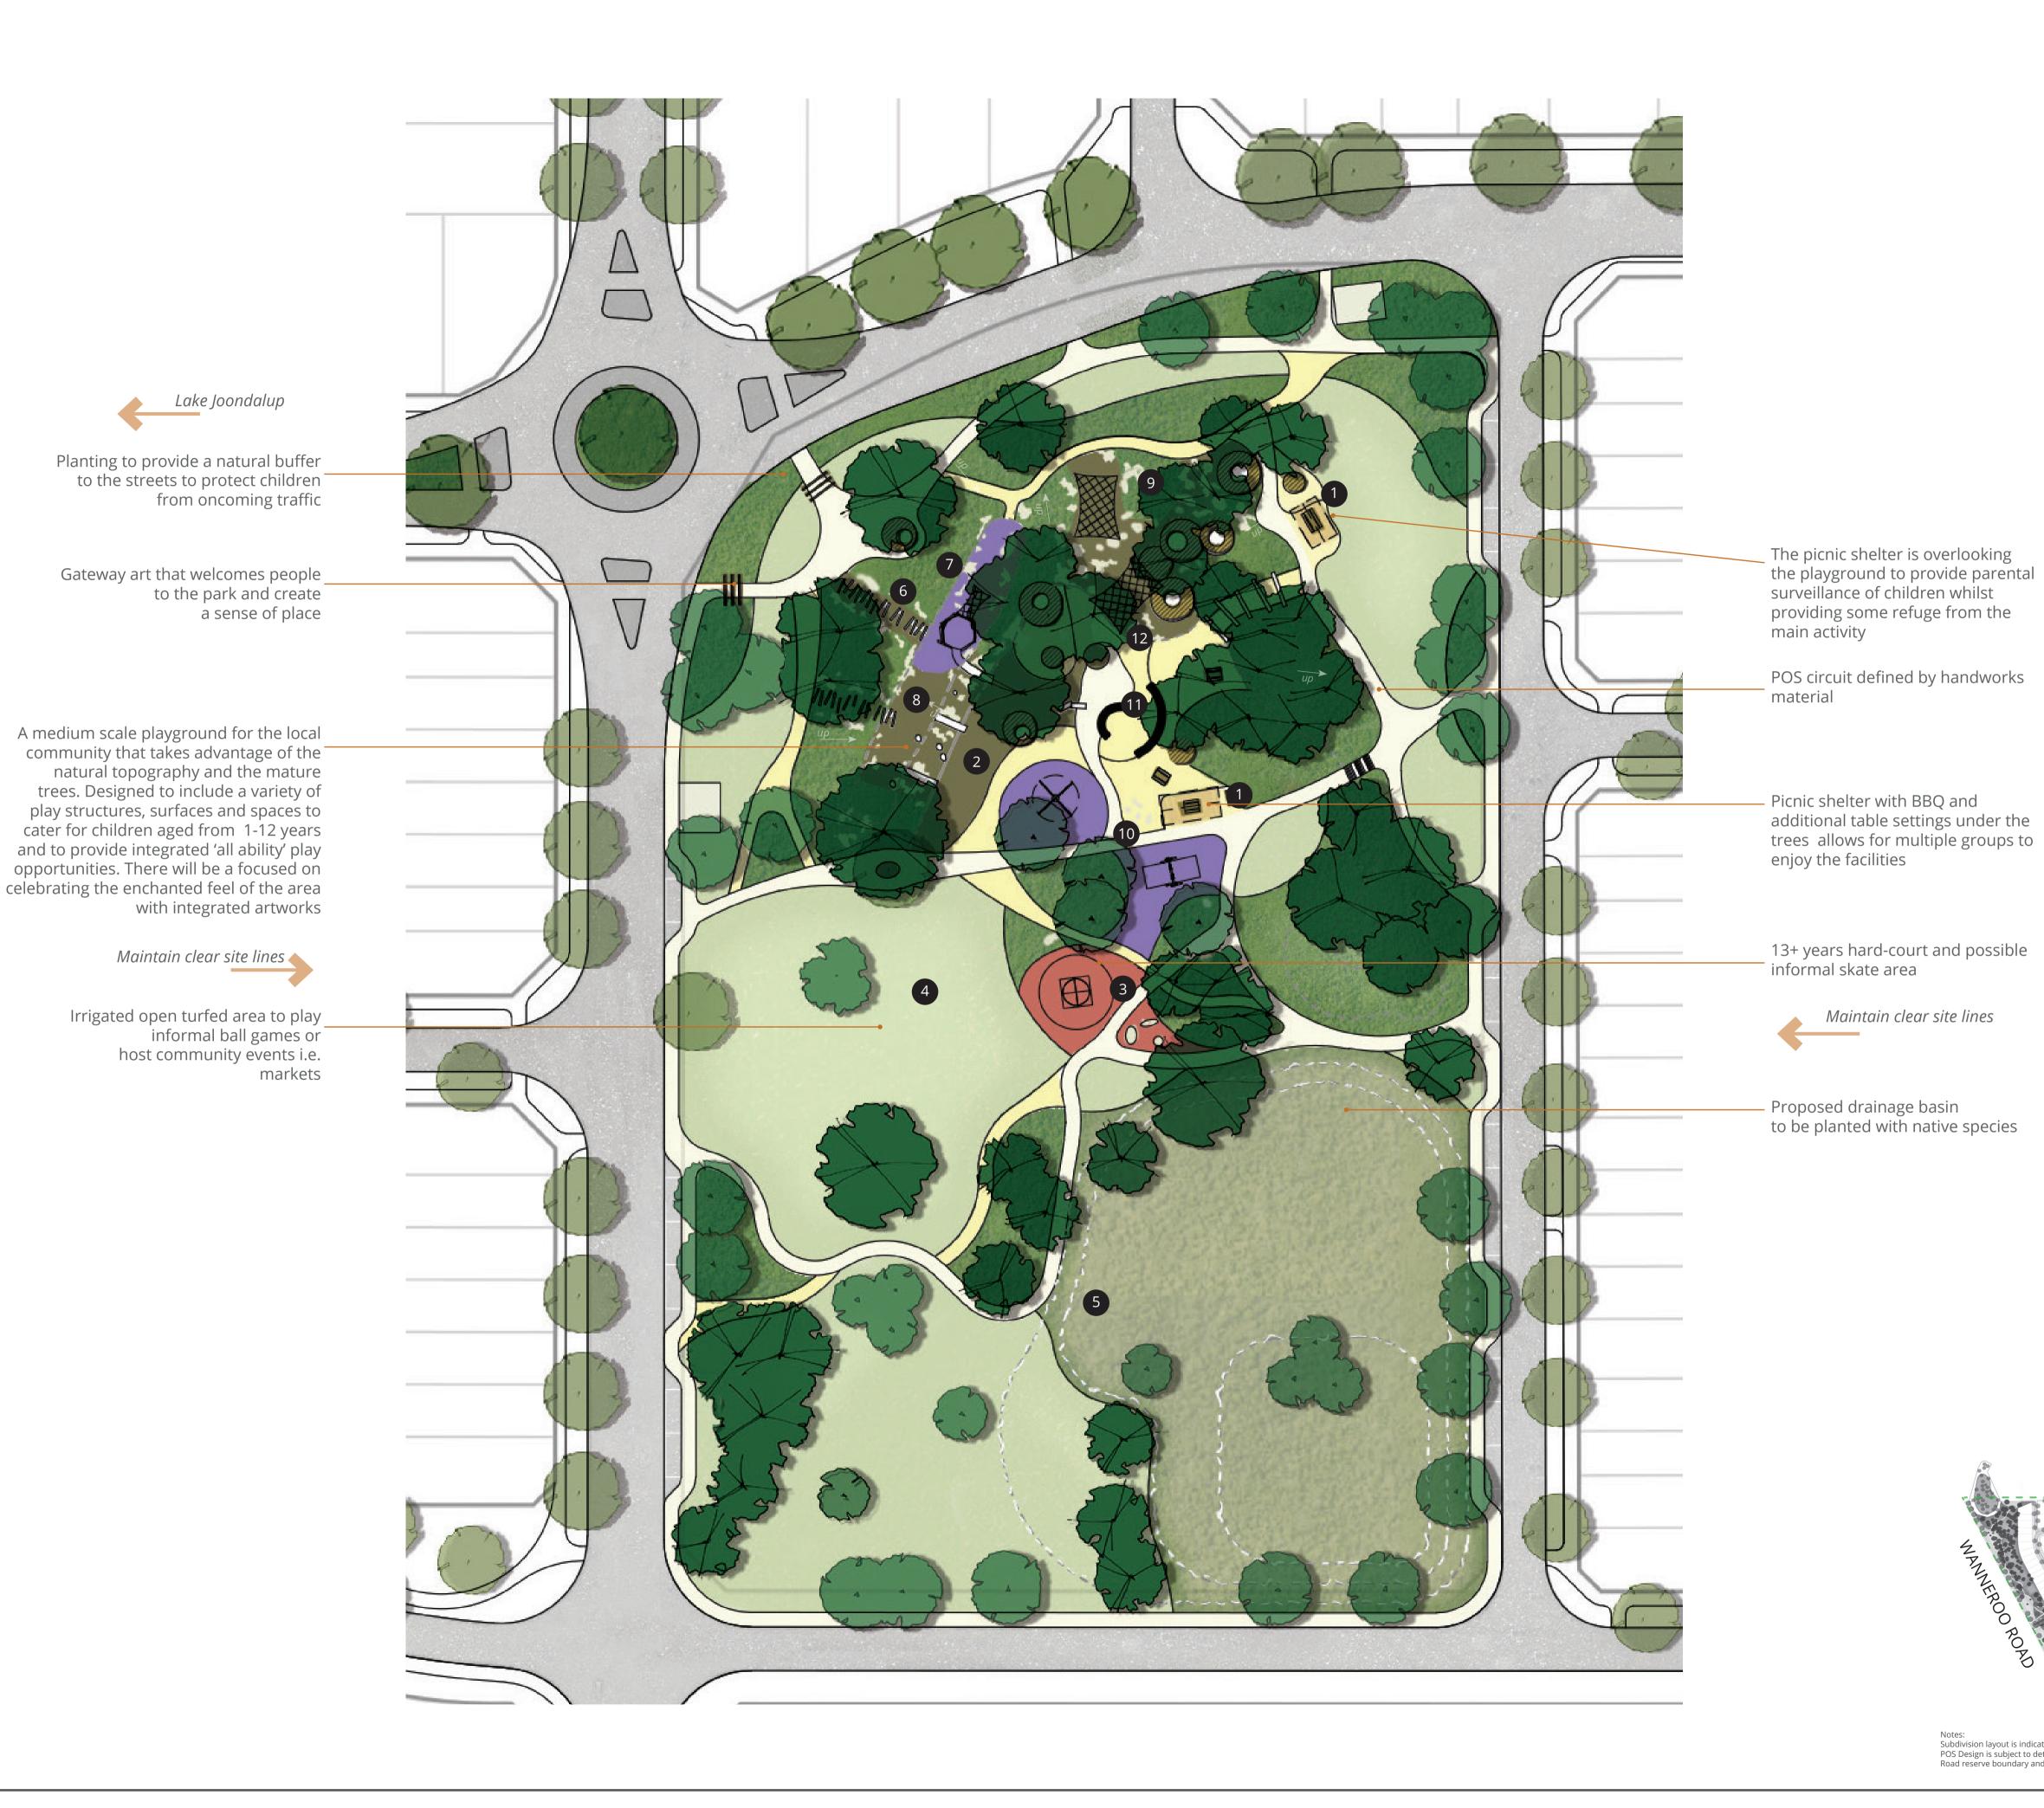

## APPENDIX A LANDSCAPE MASTERPLAN

LEGEND

- 1 Shelter with picnic amenity
- 2 Activity hub with play equipment and seating
- 3 Multi-purpose ball game area with seating
- 4 Turf irrigated picnic and kick-about areas
- 5 Proposed planted drainage basin with raised boardwalks
- 6 Informal path
- 7 Lookout nest with slide
- 8 Slides
- 9 Rope course
- 10 Swings
- 11 Sand play
- 12 Water play
- Native planting
- Proposed trees
- Existing trees to be retained