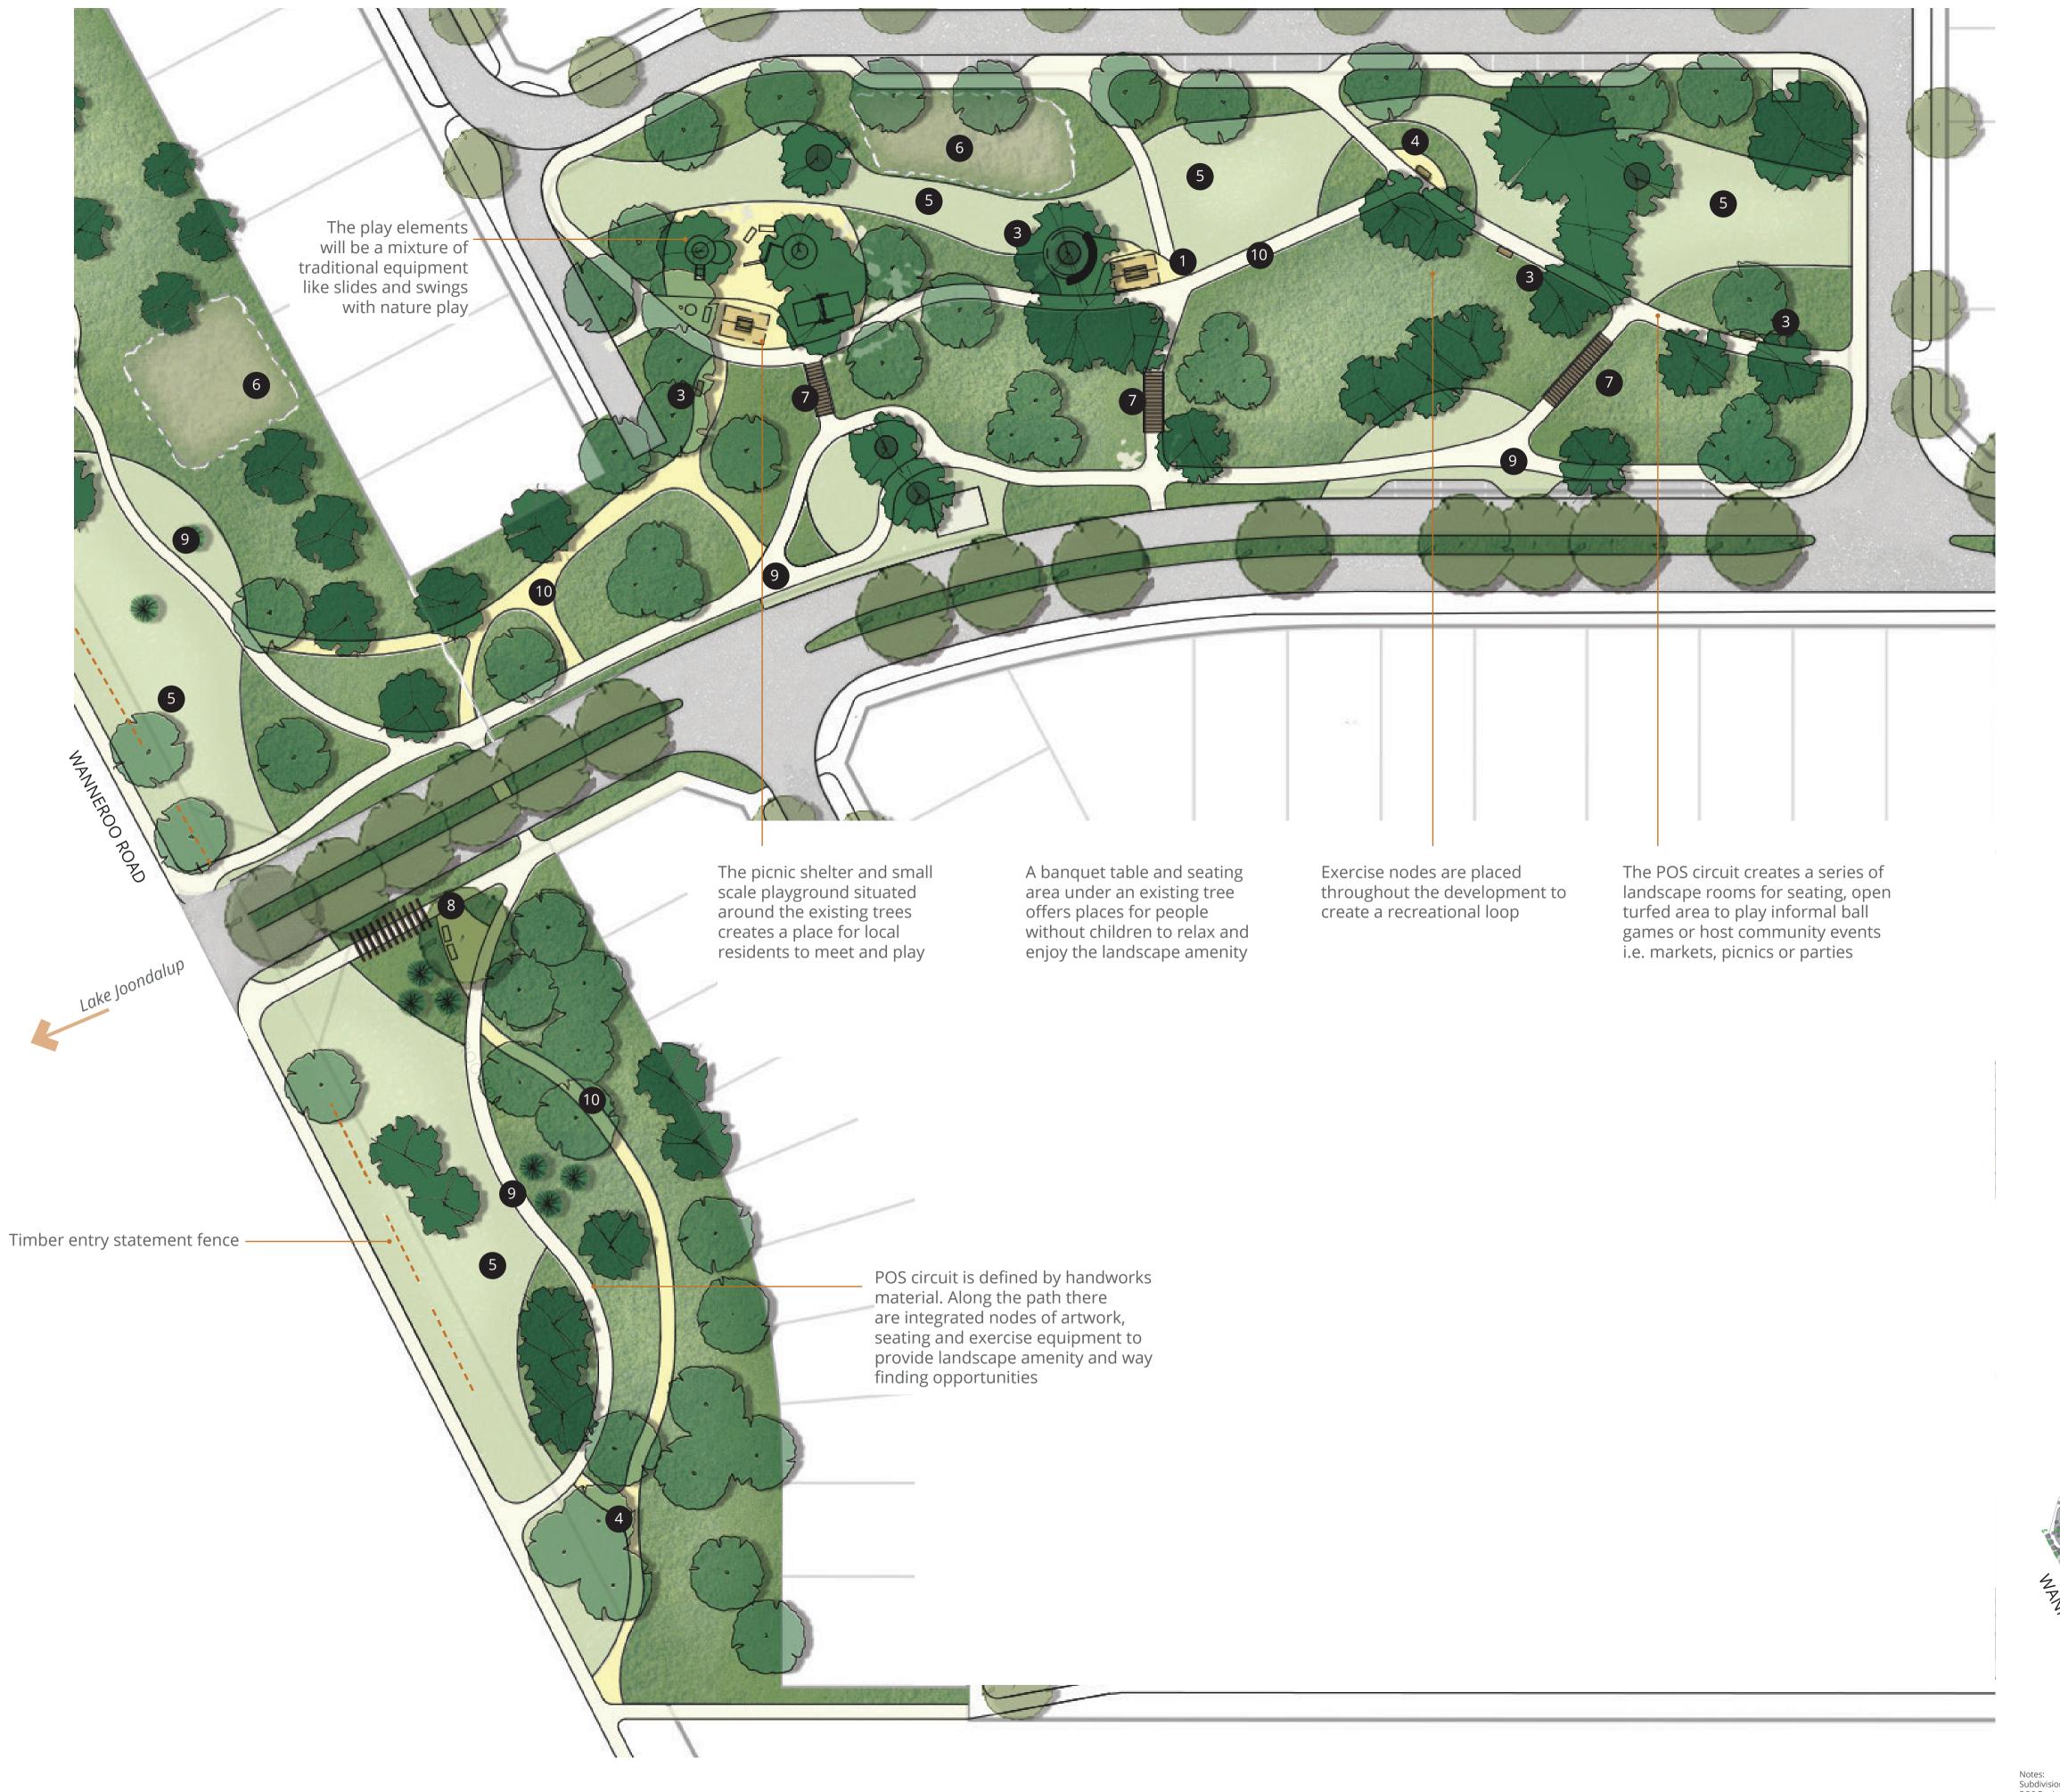

LEGEND

Shelter with picnic amenity

2 Playground with nature play elements

3 Seating node

4 Exercise node

5 Turf irrigated areas

6 Proposed planted drainage basin

7 Raised boardwalks

8 Entry arbor and seating area

9 Path network that creates landscape rooms

Secondary path through the trees

Native planting

Proposed trees

Existing trees to be retained