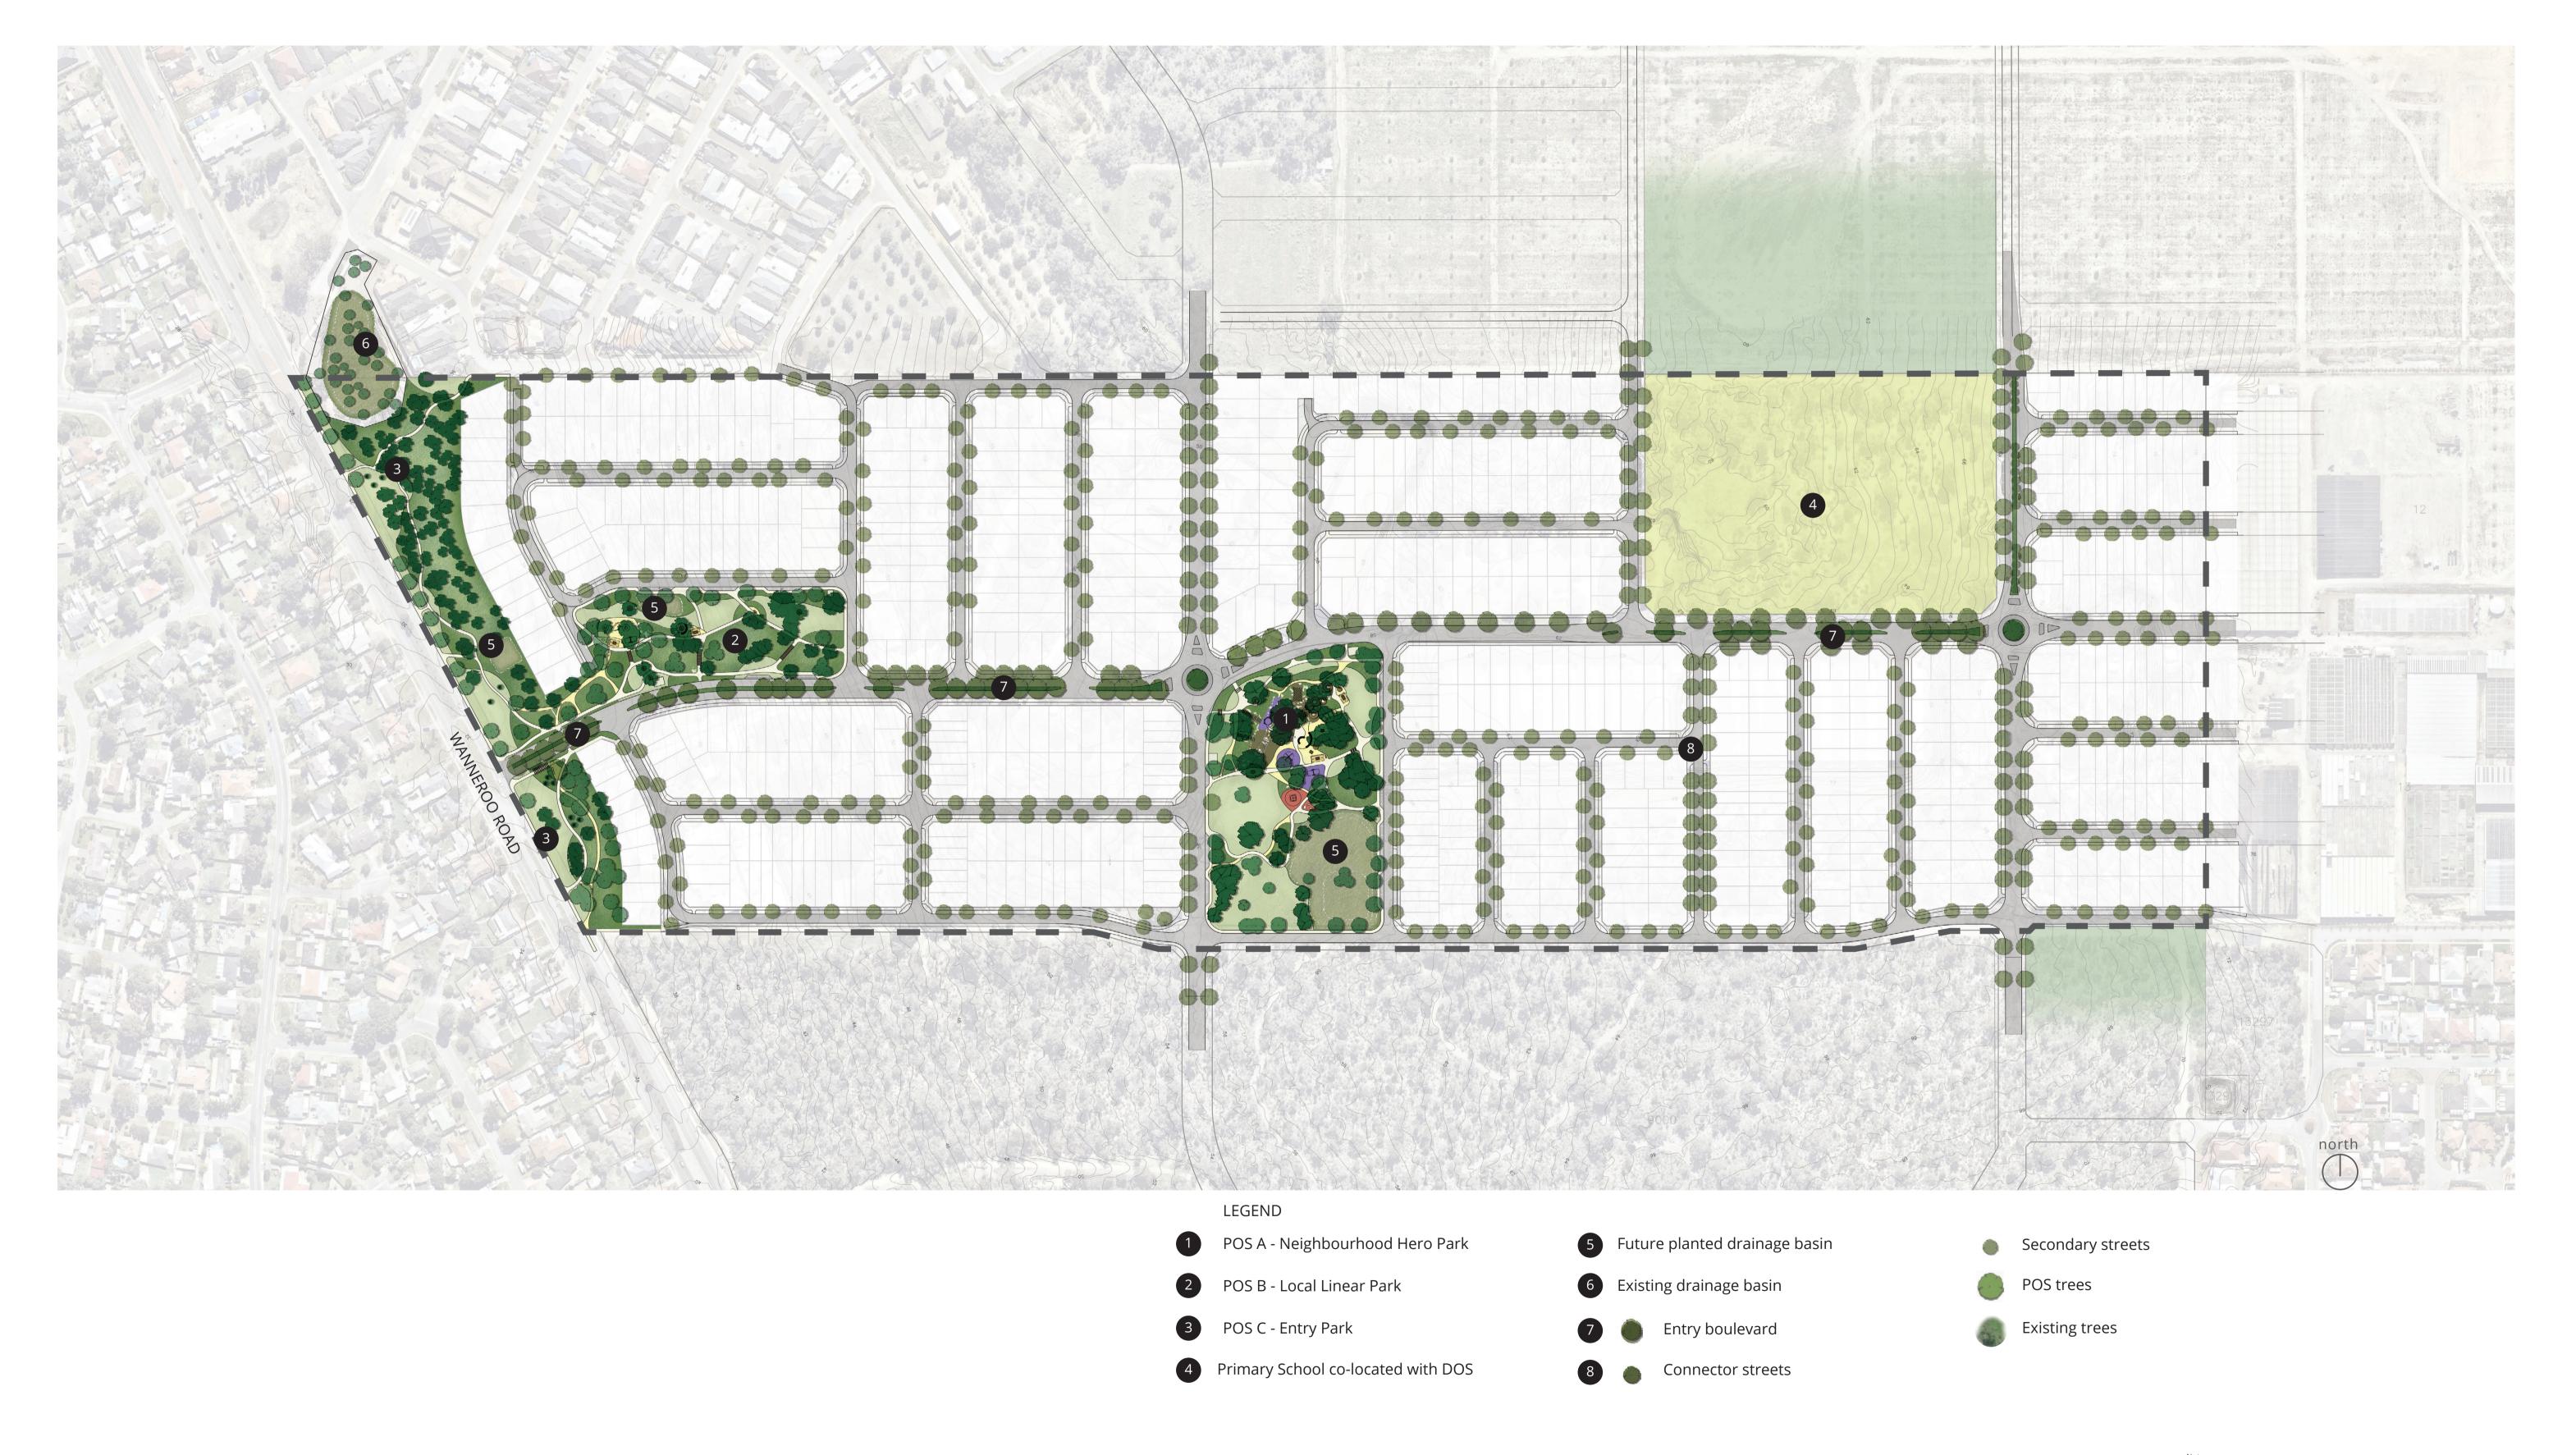

## APPENDIX A LANDSCAPE MASTERPLAN

LEGEND

- 1 Shelter with picnic amenity
- 2 Activity hub with play equipment and seating
- 3 Multi-purpose ball game area with seating
- 4 Turf irrigated picnic and kick-about areas
- 5 Proposed planted drainage basin with raised boardwalks
- 6 Informal path
- 7 Lookout nest with slide
- 8 Slides
- 9 Rope course
- 10 Swings
- 11 Sand play
- 12 Water play
- Native planting
- Proposed trees
- Existing trees to be retained