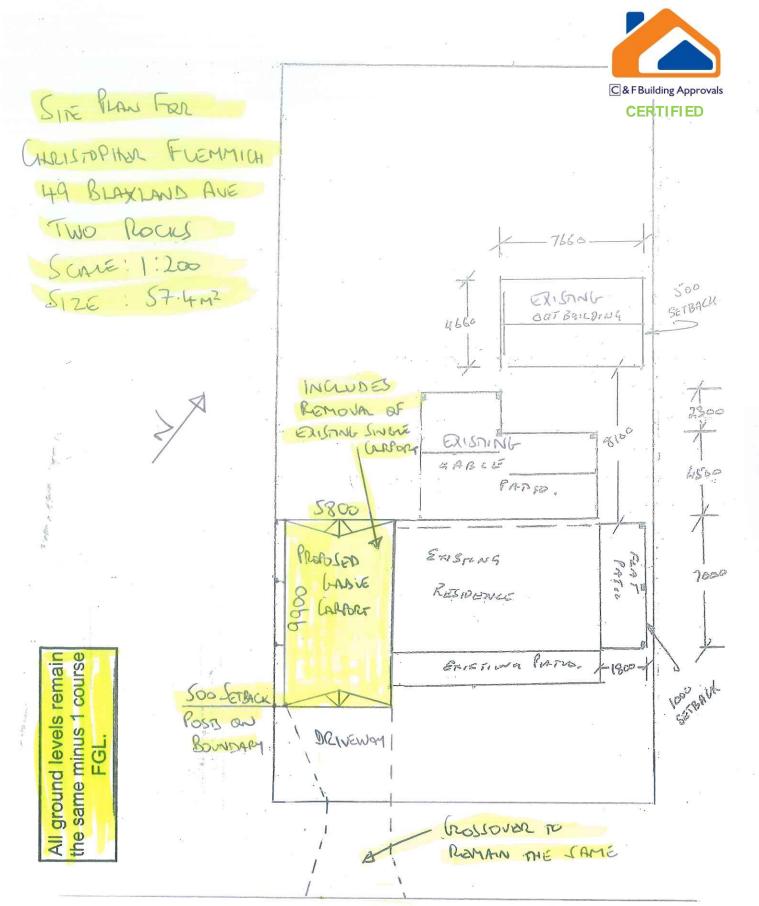

name rty, two names as radioly encer

|  | Scala 1:200 | Ground level will remain unaltered: FFL will be 100mm below existing house floor level |          |                 |
|--|-------------|----------------------------------------------------------------------------------------|----------|-----------------|
|  | Product     |                                                                                        | Owner    | CHRIS FLEMMICH  |
|  | Colour      | CREAM                                                                                  | Address  | 49 BLARDAND AVE |
|  | Dimensions  |                                                                                        | Suburb   | , TWO ROCKS .   |
|  | Height      | 2400                                                                                   | Postcode | 6035            |

Proposes
Labre
Response
Response
Scare: 1:100

All ground levels remain the same minus 1 course FGL.