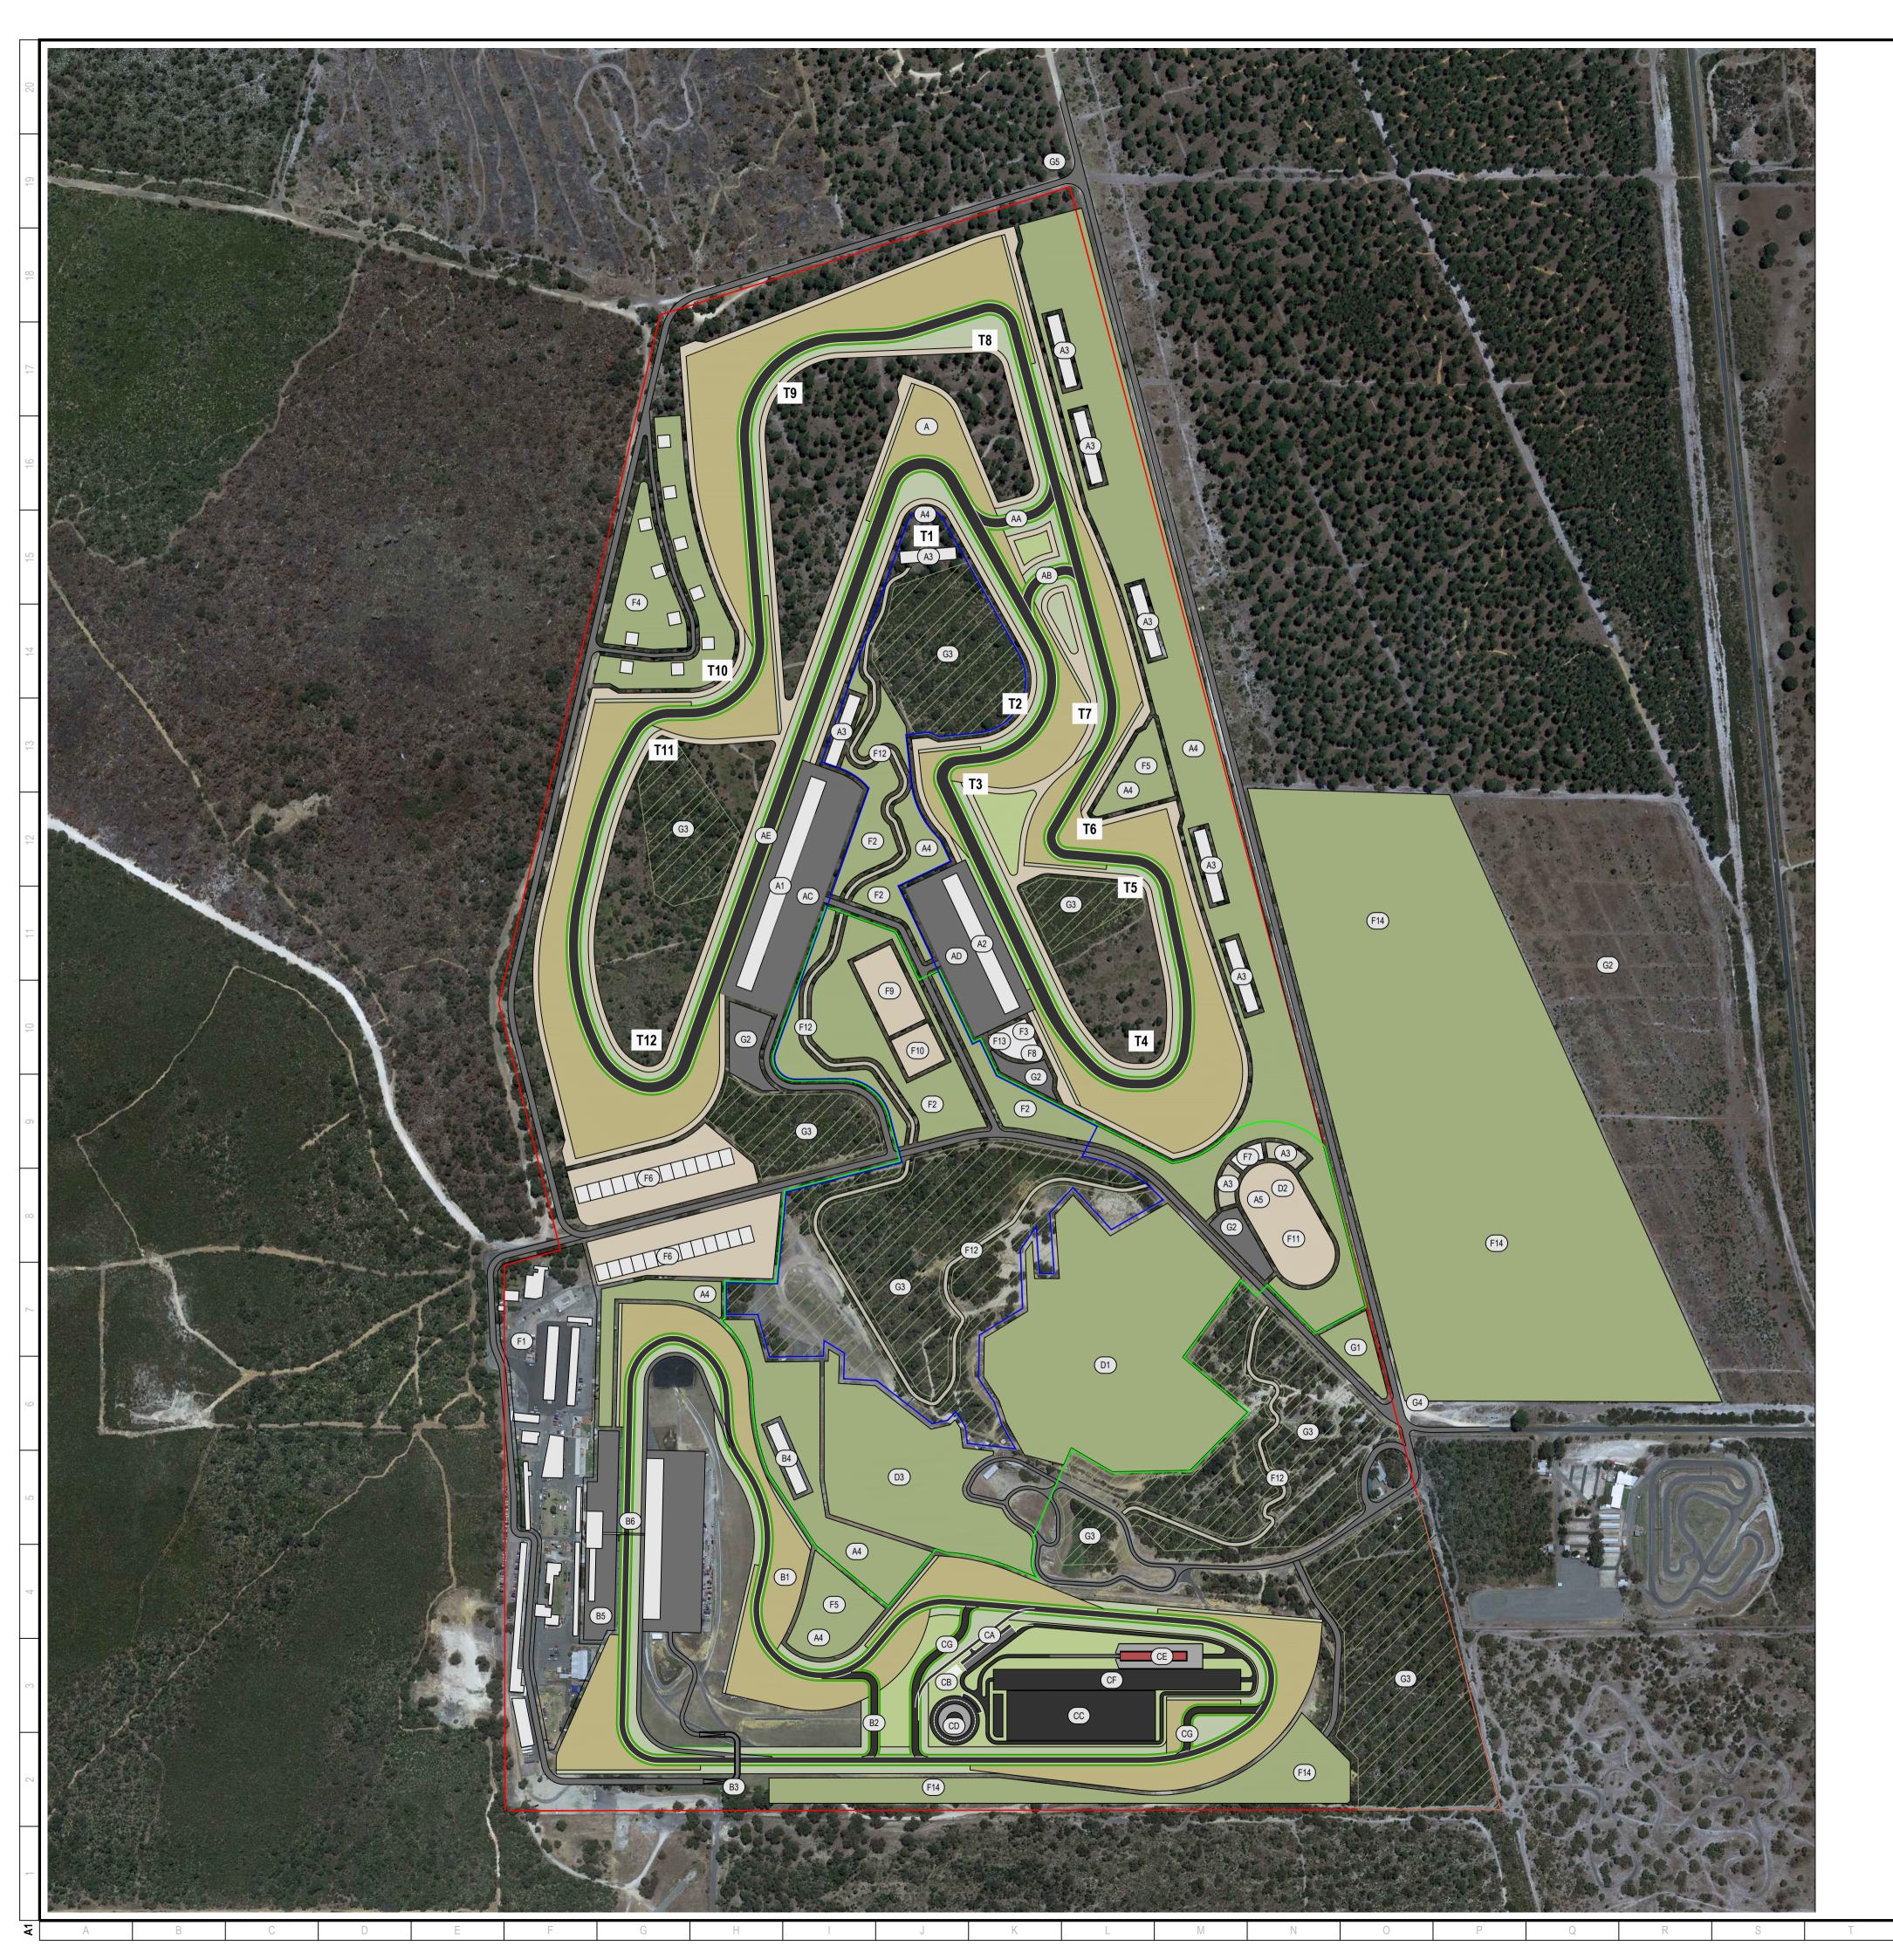

#### FIA GRADE 2 | FIM GRADE B CI

| A    | 4.27 km   MAIN FIA CIR |                 |  |
|------|------------------------|-----------------|--|
|      | AA                     | 2.6 km NATIONA  |  |
|      | AB                     | 1.7 km CLUB CIF |  |
|      | AC                     | PRIMARY PADD    |  |
|      | AD                     | SECONDARY PA    |  |
|      | AE                     | 750m STRAIGHT   |  |
| (A1) | PRIM                   | ARY PIT BUILDIN |  |
| (A2) | SECC                   | NDARY PIT BUIL  |  |
| A3   | TEMF                   | ORARY GRANDS    |  |
| (A4) | ENHA                   | NCED SPECTAT    |  |
| A5   | SPEE                   | DWAY            |  |
|      |                        |                 |  |

#### WANNEROO RACEWAY

- B1 2.41 km CIRCUIT WITH E
- B3 VEHICULAR OVERPASSB4 TEMPORARY GRANDST
- B5 EXISTING HOSPITALITY
- EXISTING PEDESTRIAN

## DRIVER EXPERIENCE CENTRE

- C DRIVER EXPERIENCE C CA DEC PITLANE CB DEC OPERATIONS CC DYNAMIC PAD 18
  - Ø40m SKID PAN
  - CE IRRIGATED KICK
  - CF LANE CHANGE
  - G 1.11 km HANDLING

### OFFROAD FACILITIES

D1 FIM MOTOCROSS CIRCU D2 DIRT SPEEDWAY OVAL D3 MULTI-USE OFF ROAD A

# NON-AUTOMOTIVE FACILITIES

| F1                   | EXISTING INFRASTRU   |  |  |  |  |
|----------------------|----------------------|--|--|--|--|
| F2                   | OPEN PARKLAND        |  |  |  |  |
| F3                   | HOTEL                |  |  |  |  |
| F4                   | LUXURY VILLAS        |  |  |  |  |
| <b>F</b> 5           | POTENTIAL AMPHITHE   |  |  |  |  |
| <b>F</b> 6           | COMMERCIAL   RETAIL  |  |  |  |  |
| F7                   | EXTREME PARK WELC    |  |  |  |  |
| F8                   | MOTOR MUSEUM         |  |  |  |  |
| <b>F</b> 9           | BMX TRACK            |  |  |  |  |
| (F10)                | PUMP TRACK           |  |  |  |  |
| (F11)                | INFIELD JET BOAT ARE |  |  |  |  |
| (F12)                | EXISTING NATURAL TR  |  |  |  |  |
| (F13)                | AUTOMOTIVE CLUB HO   |  |  |  |  |
| (F14)                | CAMPING AREA AND E   |  |  |  |  |
|                      |                      |  |  |  |  |
| ANCILLARY FACILITIES |                      |  |  |  |  |
| G1                   | SITE WELCOME STRU    |  |  |  |  |
| G2                   | PARKING AREA         |  |  |  |  |
| G3                   | PROTECTED BUSHLAN    |  |  |  |  |
| G4                   | PRIMARY ACCESS       |  |  |  |  |
|                      |                      |  |  |  |  |

G SECONDARY ACCESS

# ZONING PLAN

| 1 | PARKLANI | D ZONE                                               |                           |  |  |  |
|---|----------|------------------------------------------------------|---------------------------|--|--|--|
| / | EXTREME  | ZONE                                                 |                           |  |  |  |
|   |          |                                                      |                           |  |  |  |
|   |          |                                                      | 0<br>                     |  |  |  |
|   |          | PRELIMI<br>THIS DR<br>AND MUS<br>IT INDICA<br>AMENDI | AWING<br>ST NOT<br>ATES D |  |  |  |

|                                                                                                 | Apex Circuit Design Ltd                                                                                                                                                           | Unit 4 Forty Green Cour<br>Bledlow, Buckinghamsh<br>United Kingdom | tyard<br>ire, HP27 9PN                              |  |
|-------------------------------------------------------------------------------------------------|-----------------------------------------------------------------------------------------------------------------------------------------------------------------------------------|--------------------------------------------------------------------|-----------------------------------------------------|--|
| CIRCUIT                                                                                         | CIPEX                                                                                                                                                                             | Telephone: (44) (0)<br>Fax: (44) (0)                               | 1844 271 010<br>8706 222 261<br>xxcircuitdesign.com |  |
| CUIT                                                                                            |                                                                                                                                                                                   |                                                                    | excircuitdesign.com<br>excircuitdesign.com          |  |
| L CIRCUIT                                                                                       | IN ASSOCIATION WITH:                                                                                                                                                              |                                                                    |                                                     |  |
| CUIT                                                                                            |                                                                                                                                                                                   |                                                                    |                                                     |  |
| OCK                                                                                             |                                                                                                                                                                                   |                                                                    |                                                     |  |
| ADDOCK<br>FOR INFORMAL DRAG RACING                                                              |                                                                                                                                                                                   |                                                                    |                                                     |  |
| G                                                                                               | SUB-CONSULTANT'S PROJECT NUMBER: N/                                                                                                                                               | Ά                                                                  |                                                     |  |
| DING                                                                                            | GENERAL NOTES:                                                                                                                                                                    |                                                                    |                                                     |  |
| STAND<br>OR AREA                                                                                | <ol> <li>This drawing is the copyright of Apex Circuit Desi<br/>or used without the consultant's authority.</li> <li>Do not scale from the drawings. If in doubt, ask.</li> </ol> | ign Ltd and must not b                                             | e retained, copied                                  |  |
|                                                                                                 | <ol> <li>Do not scale from the drawings. If in doubt, ask.</li> <li>All dimensions &amp; levels in metres unless noted ot<br/>site &amp; approved by the engineer.</li> </ol>     | herwise. All dimension                                             | s to be verified on                                 |  |
|                                                                                                 | <ol> <li>This drawing should be read in conjunction with<br/>mechanical &amp; electrical drawings and all relevant s</li> </ol>                                                   | n other relevant archit<br>sections of the specifica               | ectural, structural,<br>ations.                     |  |
|                                                                                                 | <ol> <li>The information shown on this drawing should o<br/>construction.</li> </ol>                                                                                              | nly be used as a refe                                              | rence and not for                                   |  |
| EXTENDED RUNOFF<br>IS TRACK USE                                                                 | DRAWING NOTES:                                                                                                                                                                    |                                                                    |                                                     |  |
| S IRACK USE                                                                                     |                                                                                                                                                                                   |                                                                    |                                                     |  |
| STAND                                                                                           |                                                                                                                                                                                   |                                                                    |                                                     |  |
| Y<br>N OVERPASS                                                                                 |                                                                                                                                                                                   |                                                                    |                                                     |  |
| N OVERPASS                                                                                      |                                                                                                                                                                                   |                                                                    |                                                     |  |
| E                                                                                               |                                                                                                                                                                                   |                                                                    |                                                     |  |
| CENTRE                                                                                          |                                                                                                                                                                                   |                                                                    |                                                     |  |
| NS BUILDING                                                                                     |                                                                                                                                                                                   |                                                                    |                                                     |  |
| 80m x 60m                                                                                       |                                                                                                                                                                                   |                                                                    |                                                     |  |
|                                                                                                 |                                                                                                                                                                                   |                                                                    |                                                     |  |
| ( PLATE                                                                                         |                                                                                                                                                                                   |                                                                    |                                                     |  |
| NG CIRCUIT                                                                                      |                                                                                                                                                                                   |                                                                    |                                                     |  |
|                                                                                                 |                                                                                                                                                                                   |                                                                    |                                                     |  |
|                                                                                                 |                                                                                                                                                                                   |                                                                    |                                                     |  |
| CUIT                                                                                            |                                                                                                                                                                                   |                                                                    |                                                     |  |
| AREA                                                                                            |                                                                                                                                                                                   |                                                                    |                                                     |  |
|                                                                                                 |                                                                                                                                                                                   |                                                                    |                                                     |  |
| S                                                                                               |                                                                                                                                                                                   |                                                                    |                                                     |  |
| CTURE AND STORAGE                                                                               |                                                                                                                                                                                   |                                                                    |                                                     |  |
|                                                                                                 |                                                                                                                                                                                   |                                                                    |                                                     |  |
|                                                                                                 |                                                                                                                                                                                   |                                                                    |                                                     |  |
| EATER LOCATION                                                                                  |                                                                                                                                                                                   |                                                                    |                                                     |  |
| L UNITS<br>COME CENTRE                                                                          |                                                                                                                                                                                   |                                                                    |                                                     |  |
|                                                                                                 | DRAWING REFERENCES:<br>174-01-08-0001-AA - DEC Plan<br>174-01-01-0001-A - Back Ground Image                                                                                       |                                                                    |                                                     |  |
|                                                                                                 | 174-01-01-0003-A - Site Boundary<br>174-01-03-0001-B - Track Plan                                                                                                                 |                                                                    |                                                     |  |
| ΞA                                                                                              | 174-01-01-0002-B - Protected Bush Land<br>174-01-02-0002-AA - Zoning Plan                                                                                                         |                                                                    |                                                     |  |
| RAILS                                                                                           |                                                                                                                                                                                   |                                                                    |                                                     |  |
|                                                                                                 |                                                                                                                                                                                   | <u> </u>                                                           | -   -                                               |  |
| EVENT PARKING                                                                                   | B SECOND ISSUE<br>A INITIAL ISSUE<br>REV DESCRIPTION                                                                                                                              | 12/18 J                                                            | W DB<br>W DB                                        |  |
|                                                                                                 | Client                                                                                                                                                                            | DATE E                                                             | AUTH                                                |  |
| CTURE                                                                                           |                                                                                                                                                                                   |                                                                    |                                                     |  |
|                                                                                                 |                                                                                                                                                                                   | UNSULT                                                             | U                                                   |  |
| ND                                                                                              | Project Title                                                                                                                                                                     |                                                                    |                                                     |  |
|                                                                                                 |                                                                                                                                                                                   |                                                                    |                                                     |  |
|                                                                                                 | WANNEROO R                                                                                                                                                                        | ACEWAY                                                             |                                                     |  |
|                                                                                                 |                                                                                                                                                                                   |                                                                    |                                                     |  |
|                                                                                                 | Drawing Title                                                                                                                                                                     |                                                                    |                                                     |  |
|                                                                                                 | PRELIMINARY SITE                                                                                                                                                                  | MASTER                                                             | PI AN                                               |  |
| 240                                                                                             |                                                                                                                                                                                   |                                                                    |                                                     |  |
| 120 Meters                                                                                      | Designed Drawn Checked                                                                                                                                                            | Approved                                                           | Date                                                |  |
|                                                                                                 | JW JW DB<br>Drawing Number                                                                                                                                                        | Approved<br>DB<br>Scale @ A1                                       | Date<br>19/12/18<br>Rev                             |  |
| <u>( DRAWING:</u><br>NG IS FOR PRELIMINARY PURPOSES ONLY<br>OT BE READ AS A CONSTRUCTION ISSUE. | 174-01-02-0001                                                                                                                                                                    | 1:4000                                                             | B                                                   |  |
| DESIGN INTENT ONLY AND IS SUBJECT TO<br>DURING FINAL DESIGN DEVELOPMENT.                        |                                                                                                                                                                                   |                                                                    |                                                     |  |
|                                                                                                 |                                                                                                                                                                                   | NARY                                                               |                                                     |  |
| W X Y                                                                                           |                                                                                                                                                                                   |                                                                    |                                                     |  |