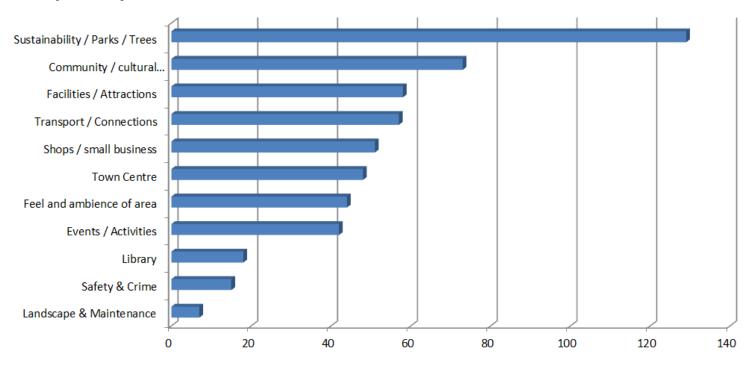

local residents and visitors
- Guides how unique characteristics of places will be developed, managed and activated



## The City's Place Focus Areas



## Wanneroo LAP Map



### The Process





(Dec –Jan 2020)

- Research
- Area Profiling
- Planning





(Feb-Mar 2020)

• Community Engagement





#### Stage 3

(Mar-June 2020)

- Analysis
- LAP Preparation
- Approval



## Ways to Have a Say









#### **YOUR SAY**

**MAPPING TOOL** 

**SURVEYS** 

**DATABASE** 

- 1,694 page views
- 741 people

- 378 site views
- 165 people
- 49 comments & ideas
- 111 people
- 18 interviews

- 114 people
  - : Community
  - : Stakeholders
  - : Businesses



#### **FACEBOOK**

- 13,750 reach
- 727 clicks
- 83 reactions and comments

# Community engagement findings so far

#### Your priority areas





# Community engagement findings so far

#### City services you mostly use





## Today's workshop activities

- Priority Stations for ideas and comments
- Mapping Table for location based comments and ideas
- Vision Table words for the vision
- 40 minutes for activities, then a group roundup of key points



### Where To From Here?

Mar-May Project team analysis

Mid-late May Community Workshop 2 - Key priorities and outcomes of engagement

June
Plan to Council for approval











**Group Discussion**