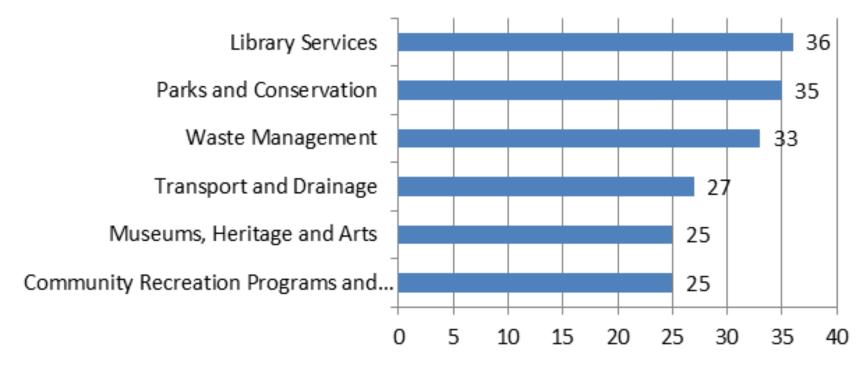

be developed, managed and activated



## The City's Place Focus Areas



## Wanneroo LAP Map



### The Process





(Dec –Jan 2020)

- Research
- Area Profiling
- Planning





(Feb-Mar 2020)

• Community Engagement





#### Stage 3

(Mar-June 2020)

- Analysis
- LAP Preparation
- Approval



## Ways to Have a Say









#### **YOUR SAY**

**MAPPING TOOL** 

**SURVEYS** 

**DATABASE** 

- 1,694 page views
- 741 people

- 378 site views
- 165 people
- 49 comments & ideas
- 111 people
- 18 interviews

- 114 people
  - : Community
  - : Stakeholders
  - : Businesses



#### **FACEBOOK**

- 13,750 reach
- 727 clicks
- 83 reactions and comments

# Community engagement findings so far

#### Your priority areas





# Community engagement findings so far

#### City services you mostly use





## Today's workshop activities

- Priority Stations for ideas and comments
- Mapping Table for location based comments and ideas
- Vision Table words for the vision
- 40 minutes for activities, then a group roundup of key points



### Where To From Here?

Mar-May Project team analysis

Mid-late May Community Workshop 2 - Key priorities and outcomes of engagement

June
Plan to Council for approval











**Group Discussion**