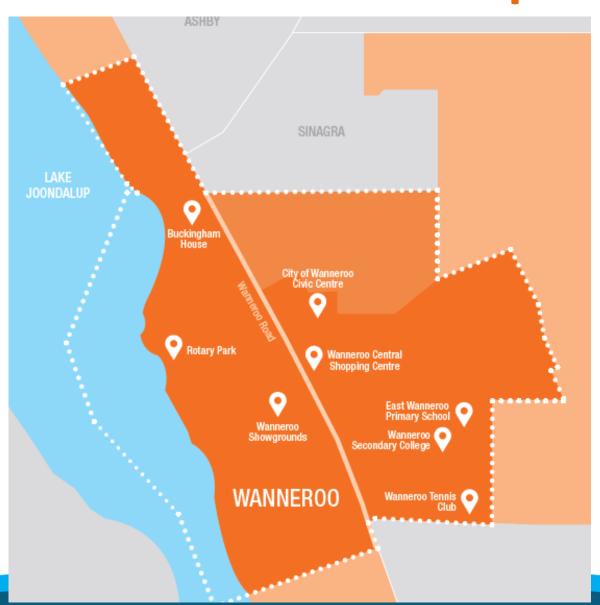

Wanneroo Local Area Plan

12 March 2020



## What is Local Area Planning?

- 'Place-based approach' is aligned to the City's Strategic Community Plan
- Identifies local priorities and values through consultation with local residents and visitors
- Guides how unique characteristics of places will be developed, managed and activated



## The City's Place Focus Areas



## Wanneroo LAP Map



### The Process





(Dec –Jan 2020)

- Research
- Area Profiling
- Planning





(Feb-Mar 2020)

• Community Engagement





#### Stage 3

(Mar-June 2020)

- Analysis
- LAP Preparation
- Approval



## Ways to Have a Say









#### **YOUR SAY**

**MAPPING TOOL** 

**SURVEYS** 

**DATABASE** 

- 1,694 page views
- 741 people

- 378 site views
- 165 people
- 49 comments & ideas
- 111 people
- 18 interviews

- 114 people
  - : Community
  - : Stakeholders
  - : Businesses



#### **FACEBOOK**

- 13,750 reach
- 727 clicks
- 83 reactions and comments

# Community engagement findings so far

#### Your priority areas





# Community engagement findings so far

#### City services you mostly use





## Today's workshop activities

- Priority Stations for ideas and comments
- Mapping Table f