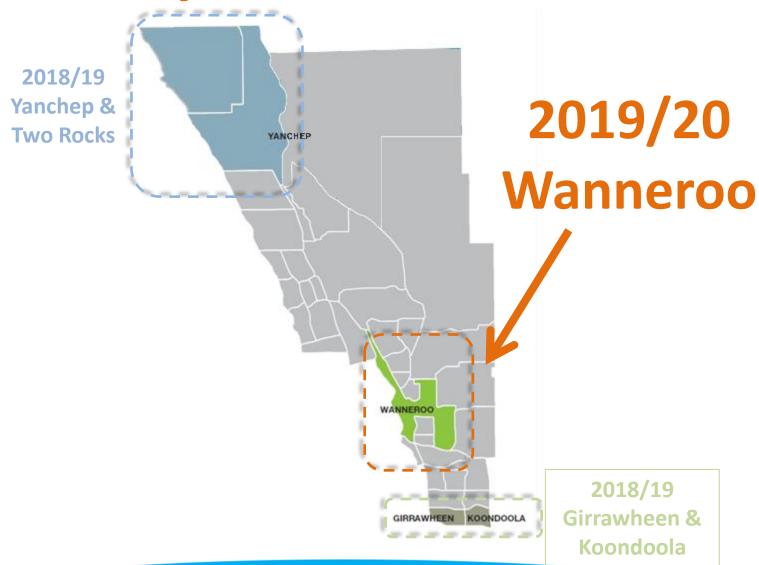

Wanneroo Local Area Plan

12 March 2020



## What is Local Area Planning?

- 'Place-based approach' is aligned to the City's Strategic Community Plan
- Identifies local priorities and values through consultation with local residents and visitors
- Guides how unique characteristics of places will be developed, managed and activated



## The City's Place Focus Areas



## Wanneroo LAP Map



### The Process





(Dec –Jan 2020)

- Research
- Area Profiling
- Planning





(Feb-Mar 2020)

• Community Engagement





#### Stage 3

(Mar-June 2020)

- Analysis
- LAP Preparation
- Approval



## Ways to Have a Say









#### **YOUR SAY**

**MAPPING TOOL** 

**SURVEYS** 

**DATABASE** 

- 1,694 page views
- 741 people

- 378 site views
- 165 people
- 49 comments & ideas
- 111 people
- 18 interviews

- 114 people
  - : Community
  - : Stakeholders
  - : Businesses



#### **FACEBOOK**

- 13,750 reach
- 727 clicks
- 83 reactions and comments

# Community engagement findings so far

#### Your priority areas





# Community engagement findings so far

#### City services you mostly use





## Today's workshop activities

- Priority Stations for ideas and com