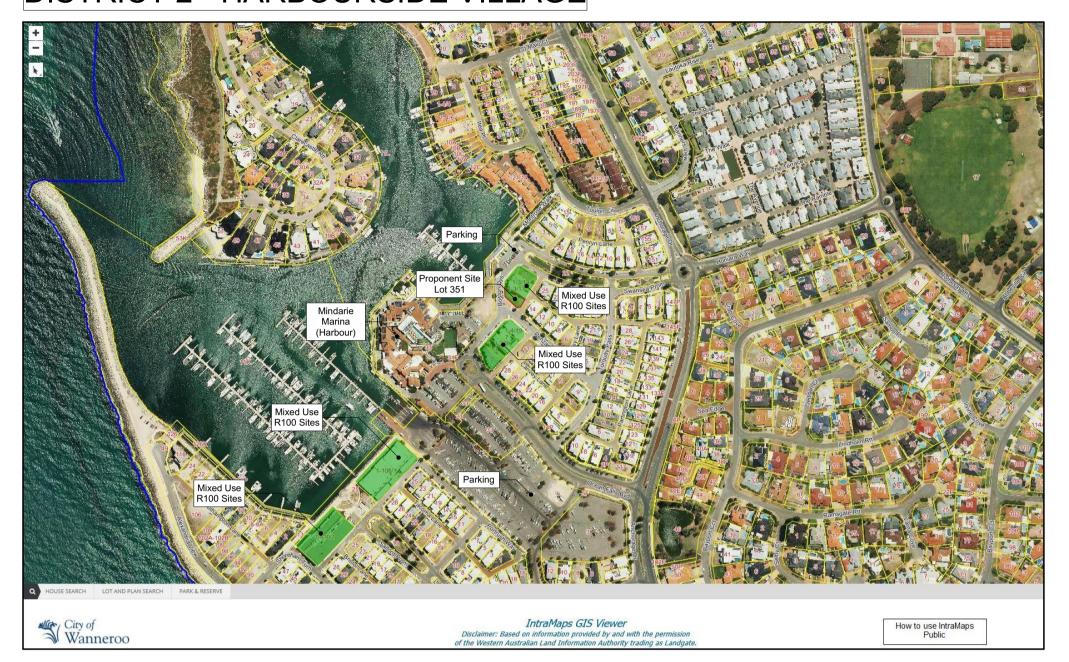

| Doto: / / | Designed by: |

Date: ..../..../

ssued For: Job# evelopment Approval 17172 Drawn by: V.V

Printed: 3/02/2020

Sheet #. Checked by: Builder 1 of 22 Date: Issued: 3/02/2020

Drawing name: Proposed Development

## **SITE ANALYSIS**

## LOCAL SITE CONTEXT PLAN DISTRICT 2 - HARBOURSIDE VILLAGE

#### (C) Copyright & Disclaimer

CONFIRM ALL DIMENSIONS ON SITE PRIOR TO COMMENCEMENT OF ANY WORK. TAKE WRITTEN DIMENSIONS IN REFEREENCE TO SCALE. SHOULD ANY DISCREPANCIES OCCUR, NOTIFY INSPIRED HOMES IMMEDIATELY.
 ALL DIMENSIONS STATED ON THIS DRAWING RELATES TO BRICKWORK SETOUT ONLY. NO ALLOWANCE IS MADE FOR ADDITION OF PLASTER OR WALL FINISH WHERE THESE APPLY. CARE SHOULD BE TAKEN TO INCLUDE SUCH ALLOWANCES IN CALCULATION OF CLEARANCE REQUIRED FOR FUTURE FITTINGS.







U 1/69 Distinction Rd Wangara 6065 P O Box 241 Tuart Hill WA 6939 P: 9303 9985 F: 9303 9986 ABN: 28 133 554 748 E: info@inspiredhomes.net.au W: www.inspiredhomes.net.au

BRN: 12767



Client: **Davey** Address: Lot 351 #15 Boston **Quays Mindarie** 

|                 | Issued For:<br>Development Approval |                                      | Job#     | VO#           |
|-----------------|-------------------------------------|--------------------------------------|----------|---------------|
| Owner: Date:/   |                                     |                                      | 17179    | -             |
|                 |                                     |                                      | 11112    |               |
| Owner: Date:/   |