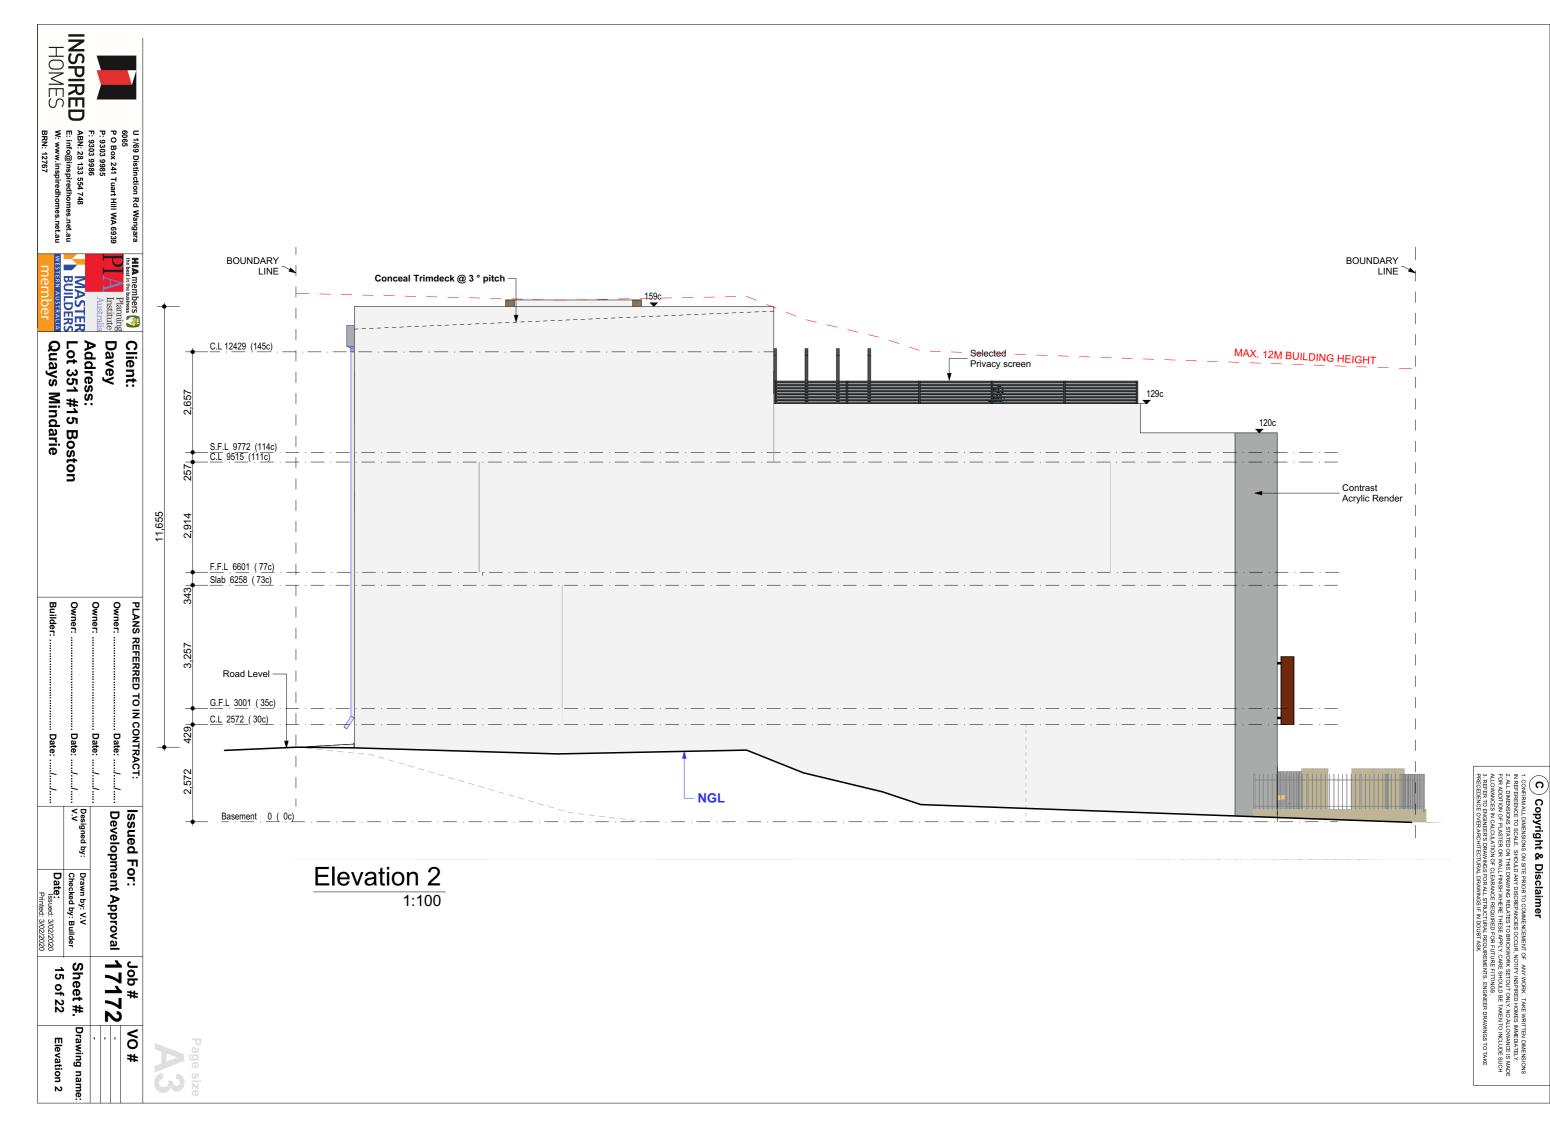

### Elevation 3

1:100

U 1/69 Distinction Rd Wangara 6065 P O Box 241 Tuart Hill WA 6939 P: 9303 9985 F: 9303 9986 ABN: 28 133 554 748 E: info@inspiredhomes.net.au **HOMES** W: www.inspiredhomes.net.au

BRN: 12767

Date: ..../.

Builder: ...

ssued For: Job# Development Approval esigned by: Drawn by: V.V Checked by: Builder

Date: Issued: 3/02/2020

Printed: 3/02/2020

17172 Drawing name: Sheet #. 14 of 22 Elevation 1 & 3

VO#

C Copyright & Disclaimer

1. CONFIRMALL DIMENSIONS ON SITE PRIOR TO COMMEN
IN REFEREENCE TO SCALE. SHOULD MAY DISCREPANCES.

2. ALL DIMENSIONS STATED ON THIS DRAWING RELATES I
FOR ADDITION OF PLASTED OR MULL RINES HIVERE THES
ALLOWANCES IN CALCULATION OF CLEARANCE REQUIRED
3. REFER TO ENGINEERS DRAWINGS FOR ALL STRUCTURE
3. REFER TO ENGINEERS ARCHITECTURAL DRAWINGS IS IN DO
PRECEDENCE OVERA RACHITECTURAL DRAWINGS IS IN DO