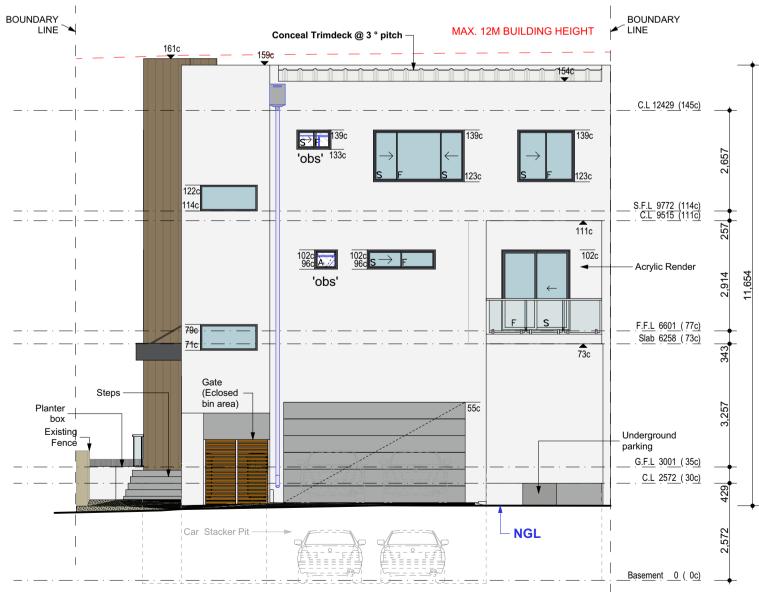

### Elevation 3

1:100

U 1/69 Distinction Rd Wangara 6065 P O Box 241 Tuart Hill WA 6939 P: 9303 9985 F: 9303 9986 ABN: 28 133 554 748 E: info@inspiredhomes.net.au **HOMES** W: www.inspiredhomes.net.au

BRN: 12767

Date: ..../.

Builder: ...

ssued For: Job# Development Approval esigned by: Drawn by: V.V Checked by: Builder

Date: Issued: 3/02/2020

Printed: 3/02/2020

17172 Drawing name: Sheet #. 14 of 22 Elevation 1 & 3

VO#

C Copyright & Disclaimer

1. CONFIRMALL DIMENSIONS ON SITE PRIOR TO COMMEN
IN REFEREENCE TO SCALE. SHOULD MAY DISCREPANCES.

2. ALL DIMENSIONS STATED ON THIS DRAWING RELATES I
FOR ADDITION OF PLASTED OR MULL RINES HIVERE THES
ALLOWANCES IN CALCULATION OF CLEARANCE REQUIRED
3. REFER TO ENGINEERS DRAWINGS FOR ALL STRUCTURE
3. REFER TO ENGINEERS ARCHITECTURAL DRAWINGS IS IN DO
PRECEDENCE OVERA RACHITECTURAL DRAWINGS IS IN DO