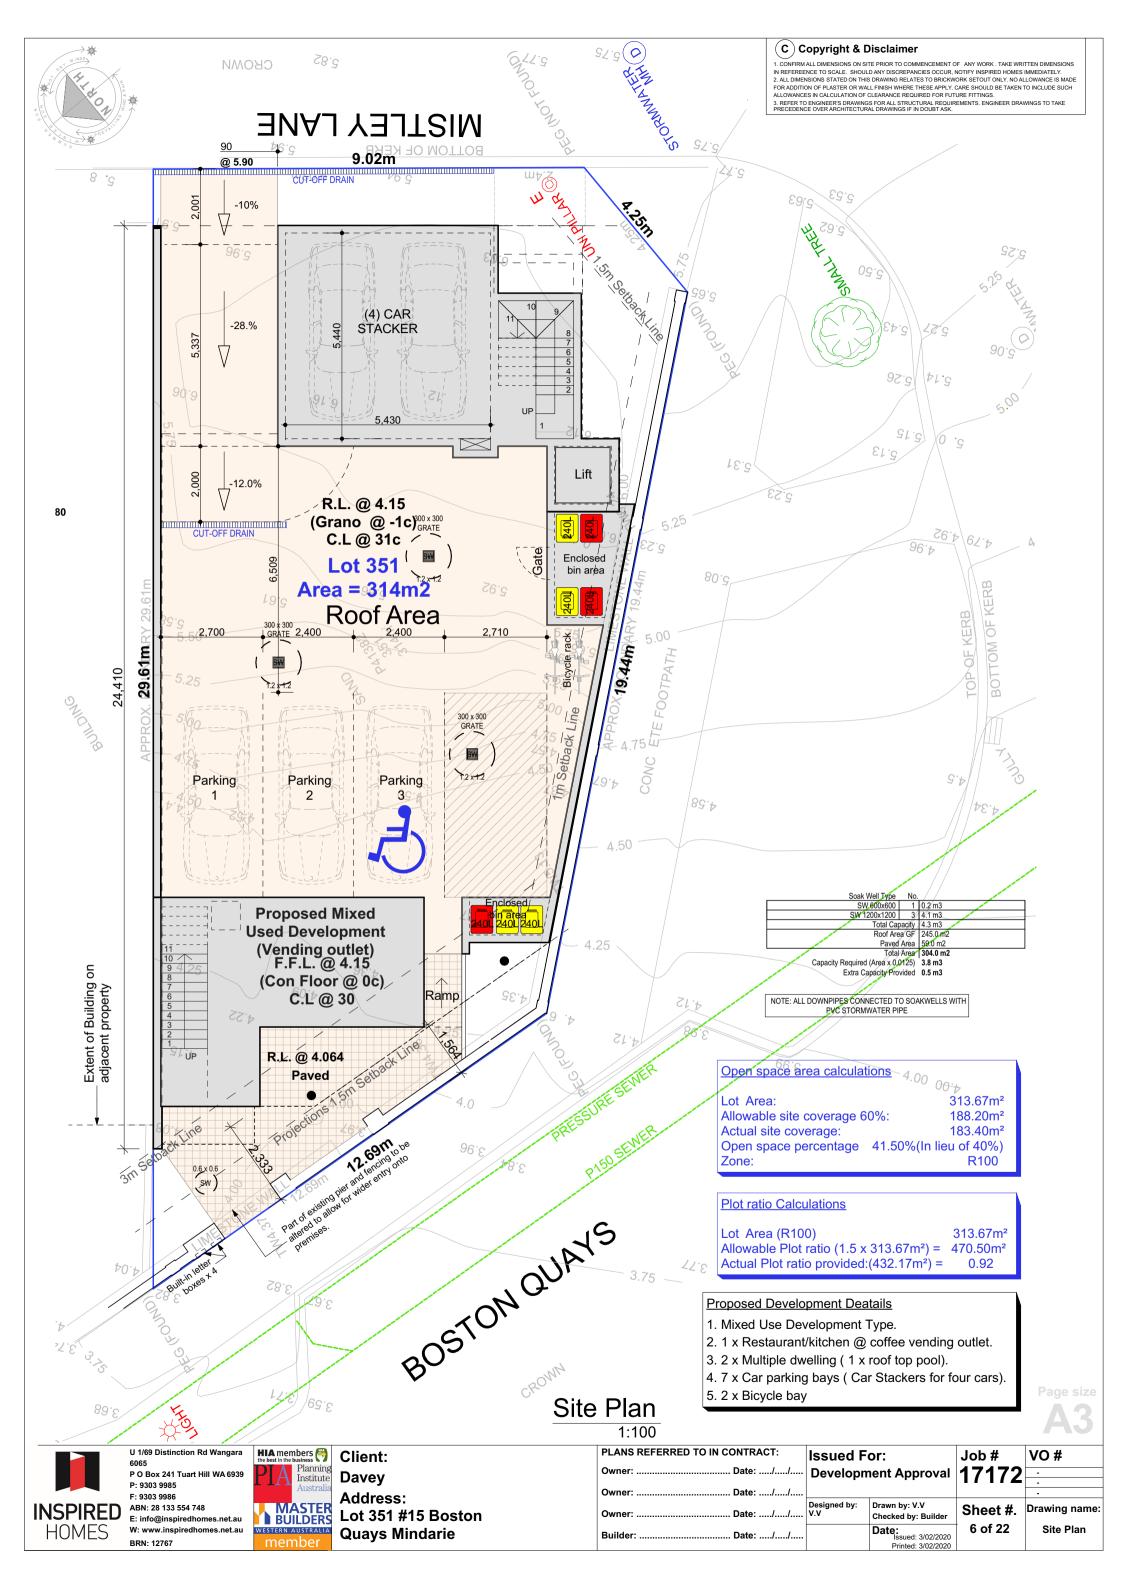

HIA members (\*\*) Planning Institute Australia MASTER BUILDERS WESTERN AUSTRALIA

Client: **Davey** Address: Lot 351 #15 Boston **Quays Mindarie** 

| PLANS REFERRED TO IN CONTRACT:  Owner: Date:/ | Issued For:<br>Development Approval |                                                  | Job #<br><b>17172</b> |
|-----------------------------------------------|-------------------------------------|--------------------------------------------------|-----------------------|
| Owner: Date:/                                 |                                     |                                                  |                       |
| Owner: Date://                                | Designed by:<br>V.V                 | Drawn by: V.V<br>Checked by: Builder             | Sheet #.              |
| Builder: Date:/                               |                                     | Date:<br>Issued: 3/02/2020<br>Printed: 3/02/2020 | 7 of 22               |