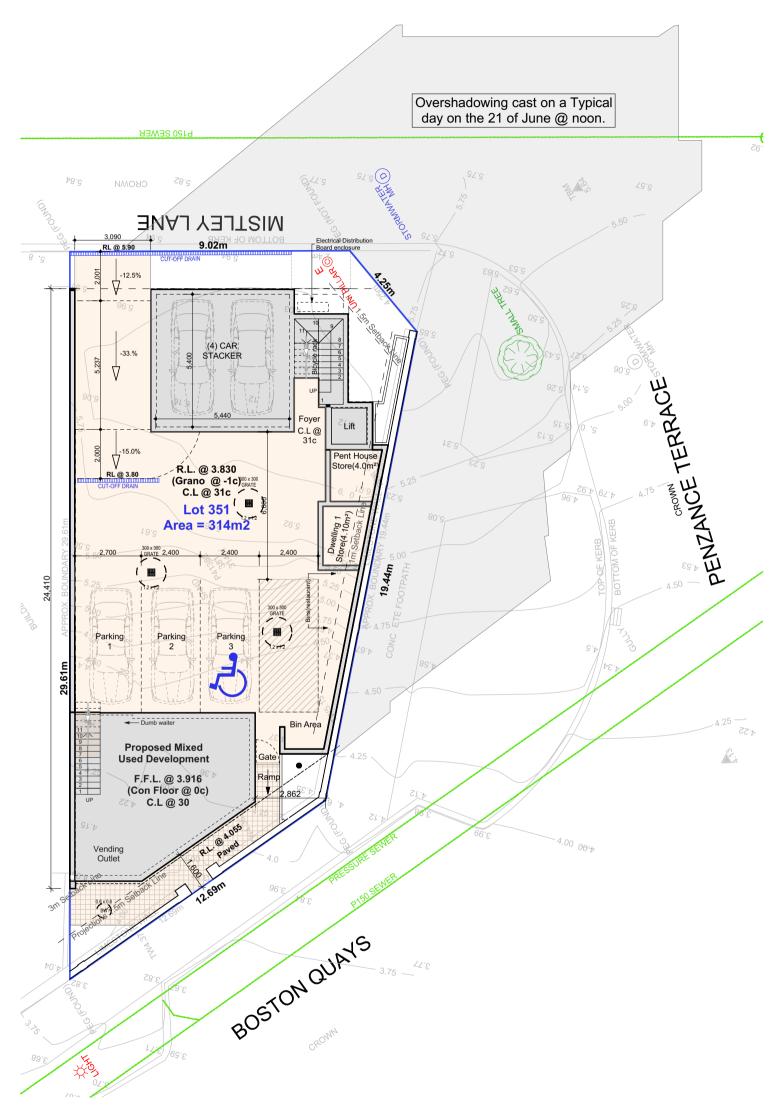

**Overshadowing Diagram** 

Drawing name:

Overshadowing

Diagram

VO#

21 of 22

U 1/69 Distinction Rd Wangara 6065 P O Box 241 Tuart Hill WA 6939 P: 9303 9985 F: 9303 9986 ABN: 28 133 554 748 E: info@inspiredhomes.net.au W: www.inspiredhomes.net.au BRN: 12767