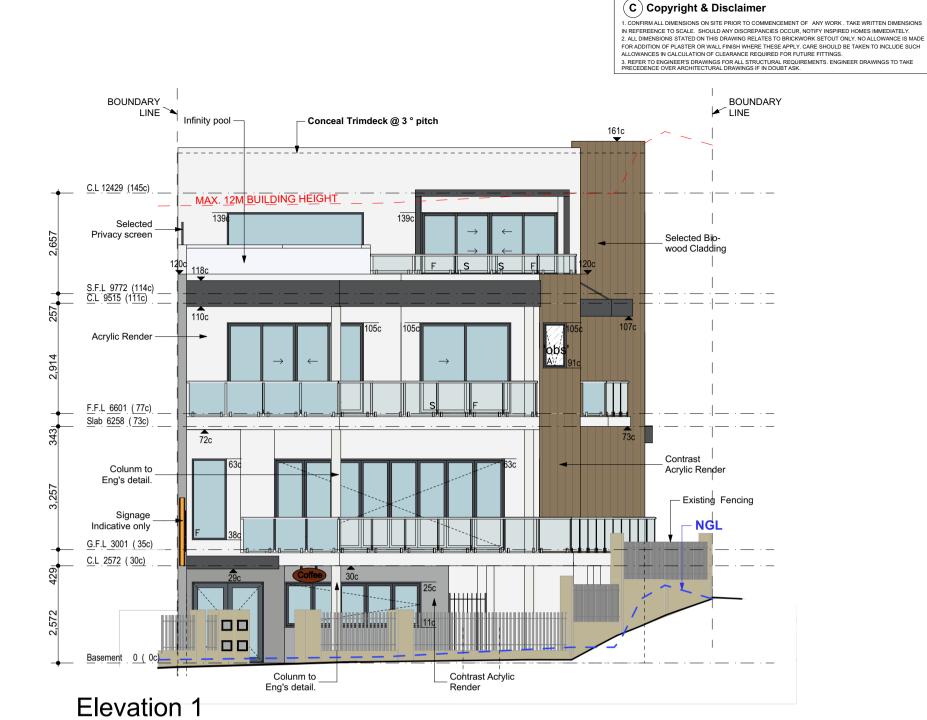

### Elevation 3

1:100

U 1/69 Distinction Rd Wangara 6065 P O Box 241 Tuart Hill WA 6939 P: 9303 9985 F: 9303 9986 ABN: 28 133 554 748 E: info@inspiredhomes.net.au **HOMES** W: www.inspiredhomes.net.au

BRN: 12767

Date: ..../.

Builder: ...

ssued For: Job# Development Approval esigned by: Drawn by: V.V Checked by: Builder

Date: Issued: 3/02/2020

Printed: 3/02/2020

17172 Drawing name: Sheet #. 14 of 22 Elevation 1 & 3

VO#

C Copyright & Disclaimer

1. CONFIRMALL DIMENSIONS ON SITE PRIOR TO COMMEN
IN REFEREENCE TO SCALE. SHOULD MAY DISCREPANCES.

2. ALL DIMENSIONS STATED ON THIS DRAWING RELATES I
FOR ADDITION OF PLASTED OR MULL RINES HIVERE THES
ALLOWANCES IN CALCULATION OF CLEARANCE REQUIRED
3. REFER TO ENGINEERS DRAWINGS FOR ALL STRUCTURE
3. REFER TO ENGINEERS ARCHITECTURAL DRAWINGS IS IN DO
PRECEDENCE OVERA RACHITECTURAL DRAWINGS IS IN DO