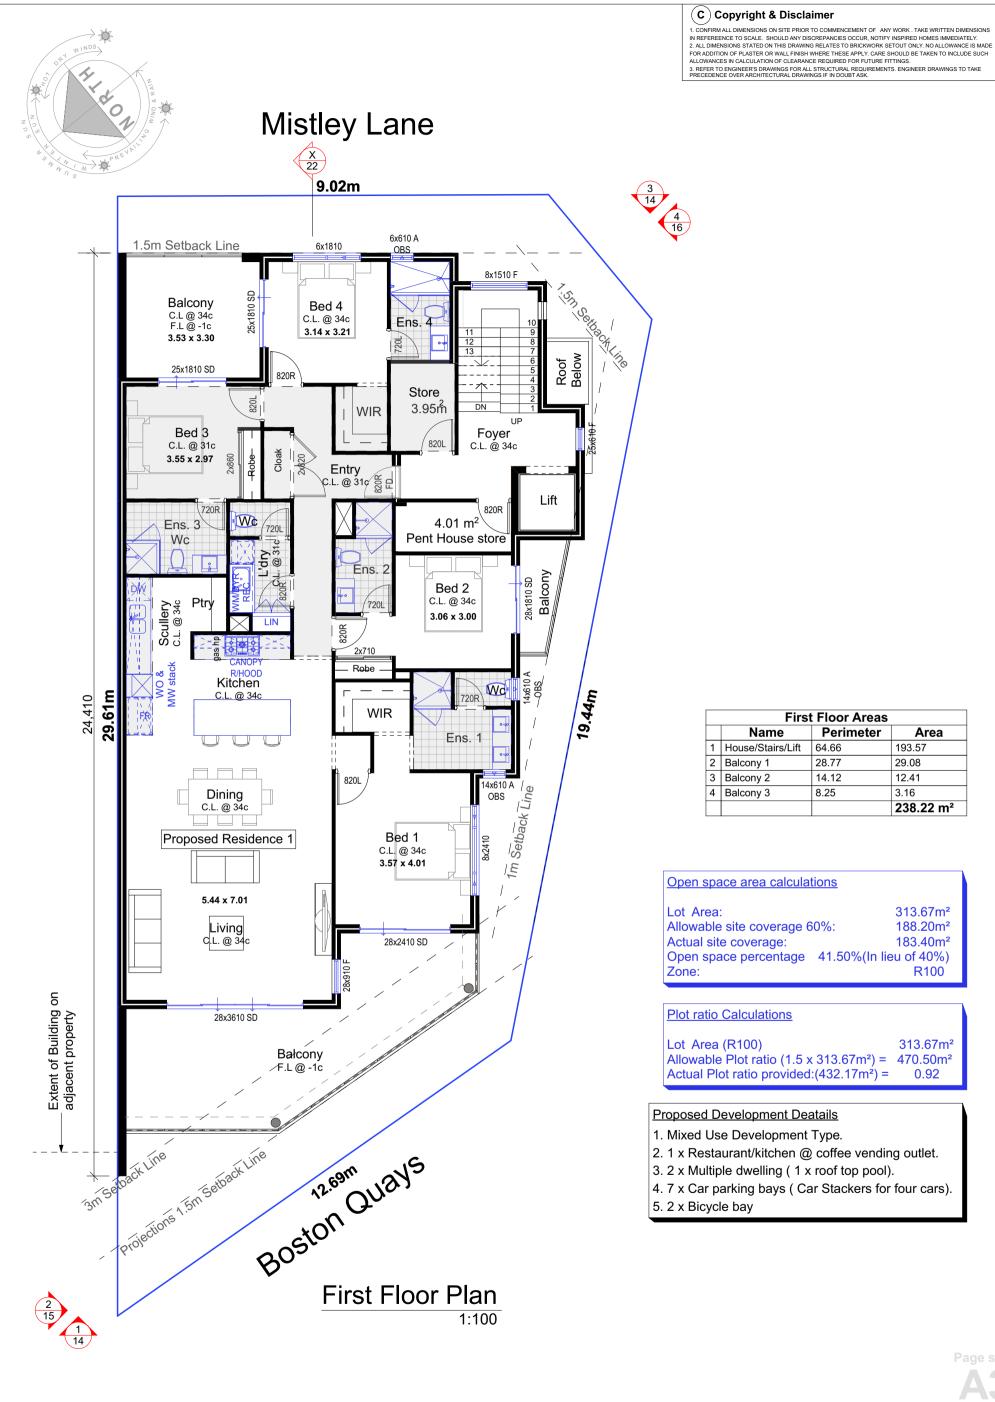

Date: Issued: 3/02/2020

Printed: 3/02/2020

Job # VO #
17172

Sheet #. Drawing name:
First Floor
PLan

U 1/69 Distinction Rd Wangara 6065 P O Box 241 Tuart Hill WA 6939 P: 9303 9985 F: 9303 9986 ABN: 28 133 554 748 E: info@inspiredhomes.net.au W: www.inspiredhomes.net.au BRN: 12767