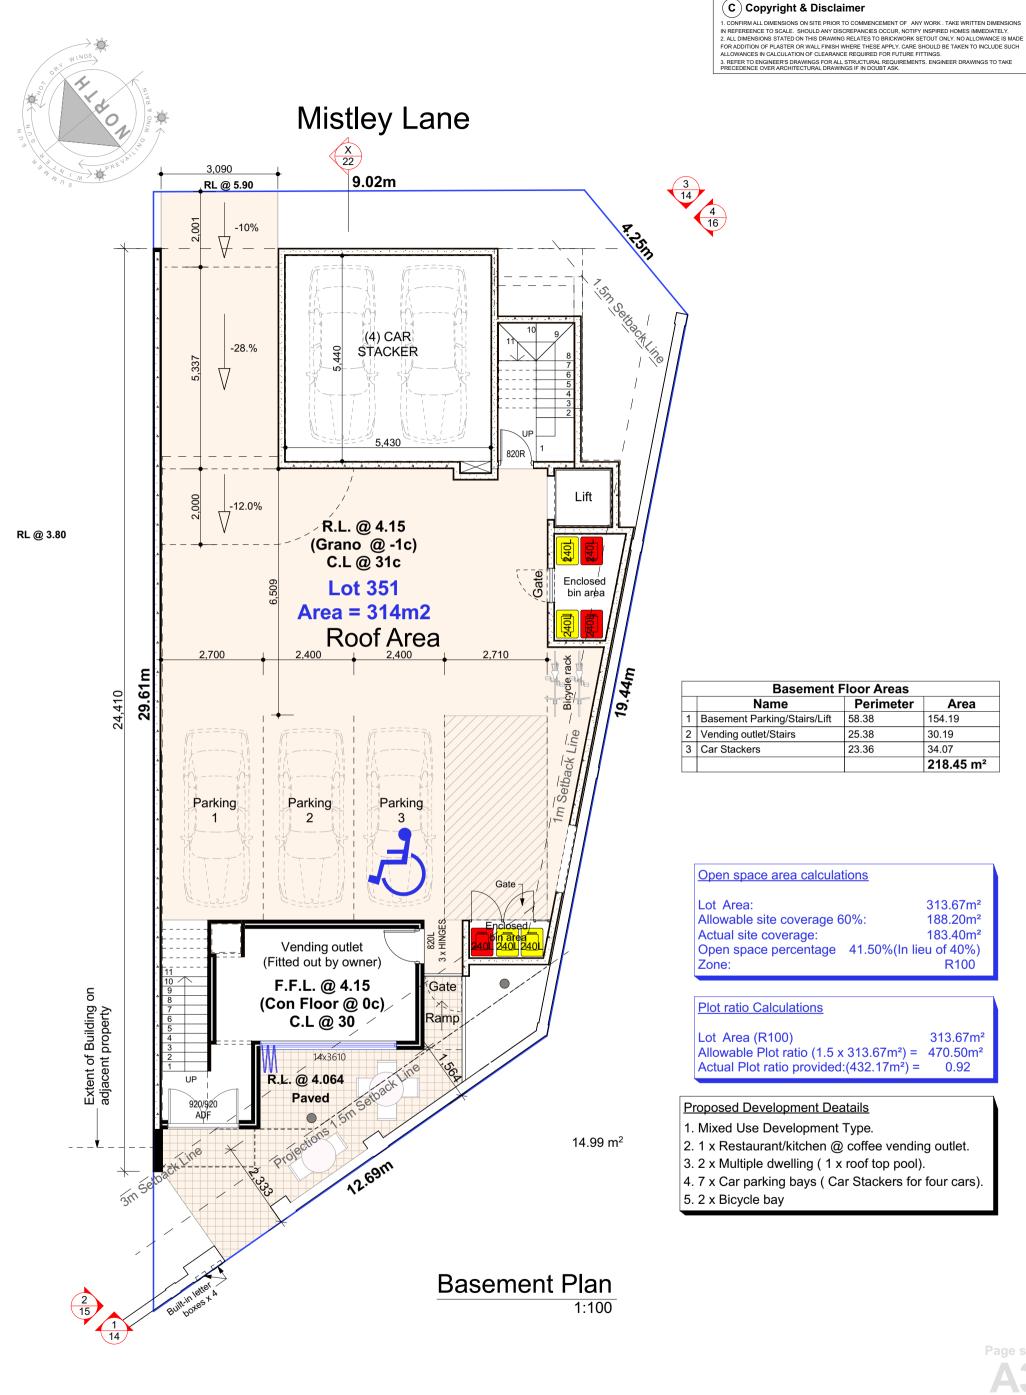

#### FILE NAME

17085-APX-C01-133-001\_0.dwg

PLANS REFERRED TO IN CONTRACT: U 1/69 Distinction Rd Wangara HIA members (\*\*) **Client: Issued For:** Job# VO# Planning Institute . Date: ..../..../.. **Development Approval** 17172 P O Box 241 Tuart Hill WA 6939 **Davey** P: 9303 9985 F: 9303 9986 Address: Designed by: V.V Drawn by: V.V MASTER BUILDERS ABN: 28 133 554 748 Sheet #. Drawing name: Lot 351 #15 Boston Date: .. Checked by: Builder E: info@inspiredhomes.net.au 10 of 22 HOMES **Basement Plan** W: www.inspiredhomes.net.au **Quays Mindarie** Date: Issued: 3/02/2020 Date: ..../..../ BRN: 12767 Printed: 3/02/2020