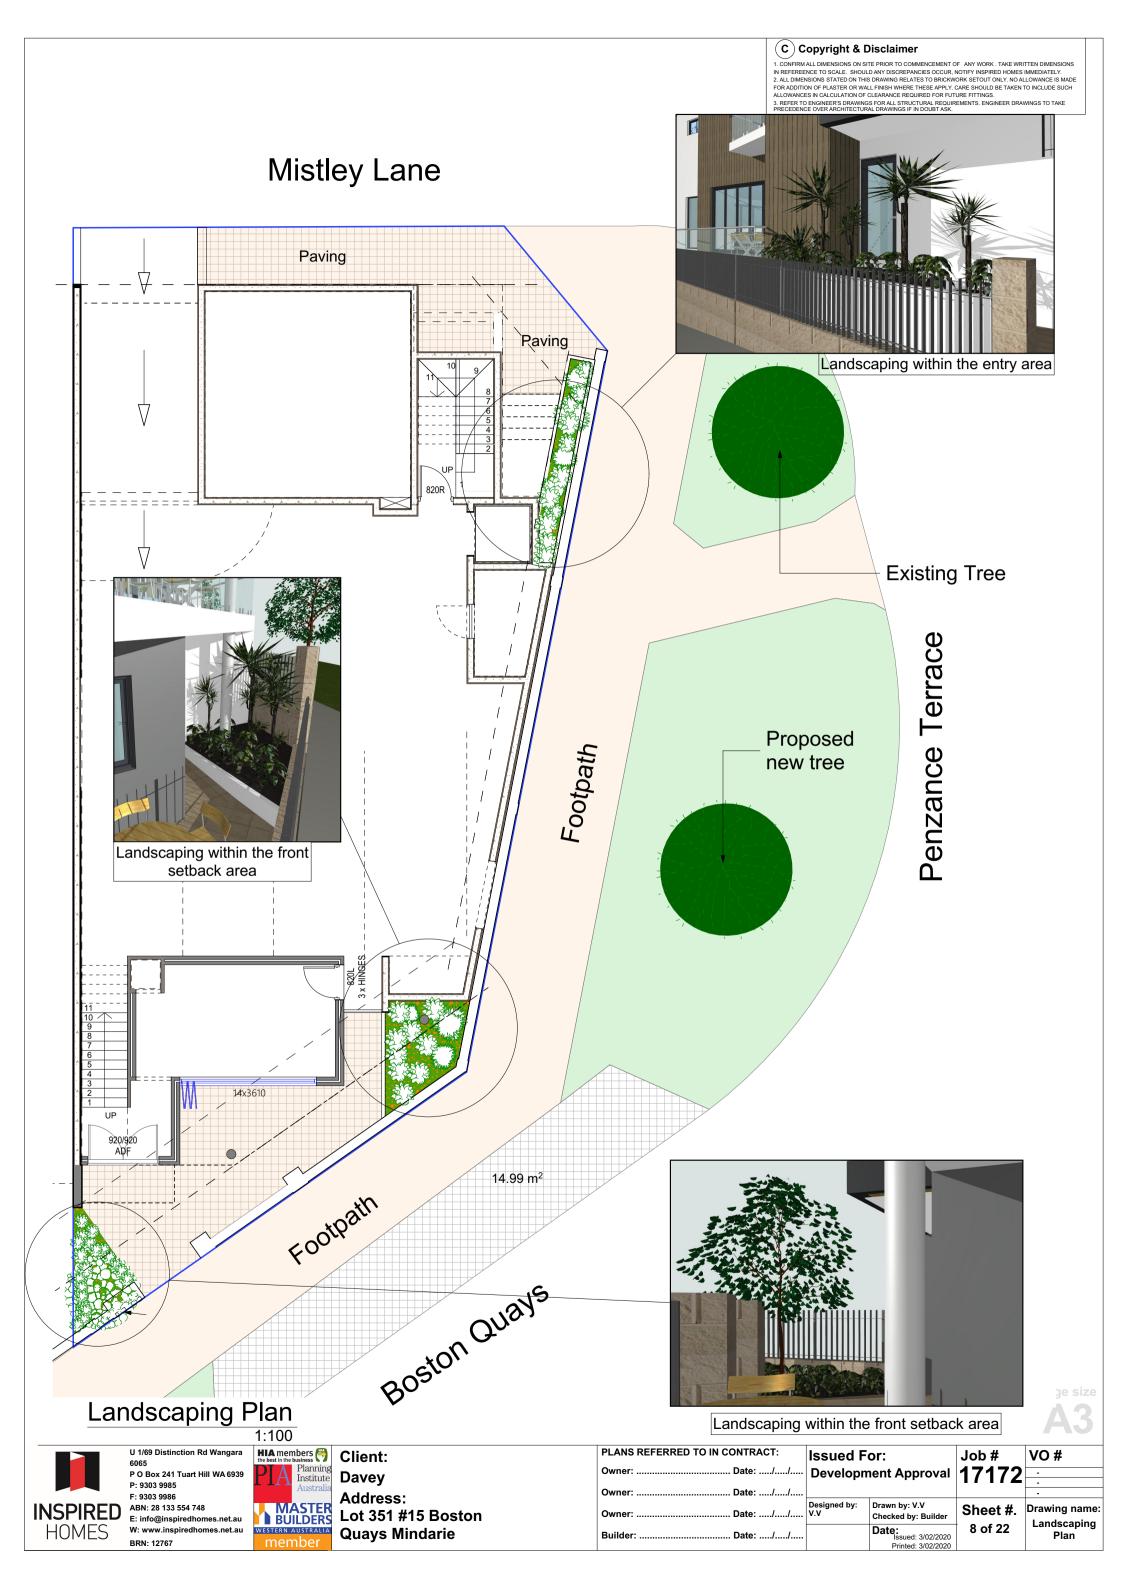

: Builder Sheet #.

Date: Issued: 3/02/2020

Printed: 3/02/2020

Job # VO #
17172

Sheet #. Drawing name:
First Floor
PLan





U 1/69 Distinction Rd Wangara 6065 P O Box 241 Tuart Hill WA 6939 P: 9303 9985 F: 9303 9986 ABN: 28 133 554 748 E: info@inspiredhomes.net.au W: www.inspiredhomes.net.au BRN: 12767



Client:
Davey
Address:
Lot 351 #15 Boston
Quays Mindarie

| PLANS REFERRED TO IN CONTRACT: | I      |
|--------------------------------|--------|
| Owner: Date:/                  | ١      |
| Owner: Date:/                  |        |
| Owner:/                        | [<br>V |

Date: ..../....

Builder: ...

Issued For:
Development Approval 17172

Designed by: V.V Checked by: Builder Sheet #.

Date: Issued: 3/02/2020

Printed: 3/02/2020

Sheet #. Drawing name:
Second Floor
Plan

VO#







### Elevation 3

1:100

U 1/69 Distinction Rd Wangara 6065 P O Box 241 Tuart Hill WA 6939 P: 9303 9985 F: 9303 9986 ABN: 28 133 554 748 E: info@inspiredhomes.net.au **HOMES** W: www.inspiredhomes.net.au

BRN: 12767



Client: **Davey** Address: Lot 351 #15 Boston **Quays Mindarie** 

| PLANS REFERRED TO IN CONTRACT: | ls       |
|--------------------------------|----------|
| Owner: Date:/                  | C        |
| Owner: Date:/                  |          |
| Owner: Date://<br>Owner:       | De<br>V. |

Date: ..../.

Builder: ...

ssued For: Job# Development Approval esigned by: Drawn by: V.V Checked by: Builder

Date: Issued: 3/02/2020

Printed: 3/02/2020

17172 Drawing name: Sheet #. 14 of 22 Elevation 1 & 3

VO#







C Copyright & Disclaimer

1. CONFIRMALL DIMENSIONS ON S