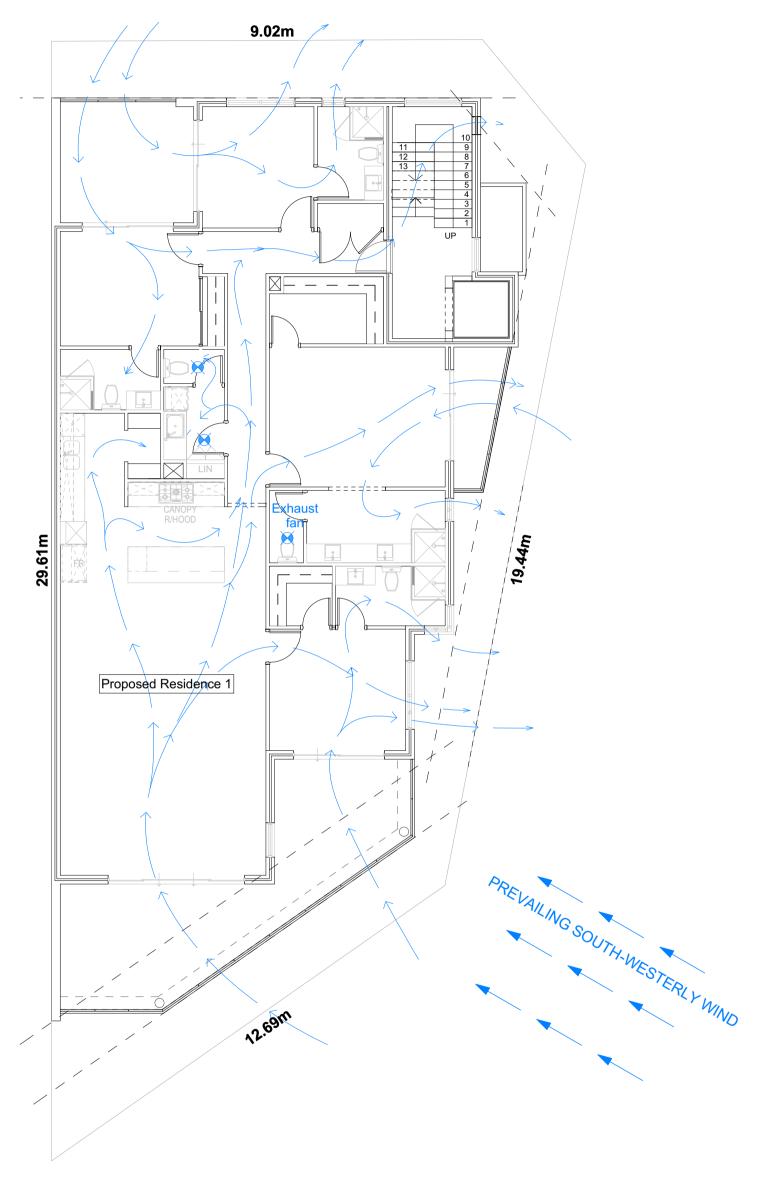

ssued For: Design Review Panel esigned by: V.VDrawn by: V.V

Checked by: Builder

Date: Issued: 14/11/2019 Printed: 14/11/2019

VO# Job# 17172

Drawing name: Sheet #. FFL Ventilation 19 of 22 Strategy Plan

1. CONFIRM ALL DIMENSIONS ON SITE PRIOR TO COMMENCEMENT OF ANY WORK. TAKE WRITTEN DIMENSIONS IN REFEREENCE TO SCALE. SHOULD ANY DISCREPANCIES OCCUR, NOTIFY INSPIRED HOMES IMMEDIATELY.