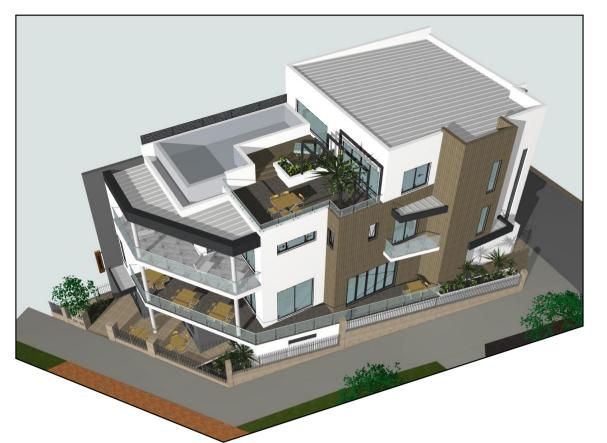

Client: Davey Address: Lot 351 #15 Boston Quays Mindarie

| PLANS REFERRED TO IN CONTRACT: | Issued For:         |                                      | Job#     | VO#          |
|--------------------------------|---------------------|--------------------------------------|----------|--------------|
| Owner: Date:/                  | Developn            | nent Approval                        | 17179    | -            |
|                                |                     |                                      | 11112    | -            |
| Owner: Date:/                  |                     |                                      |          | -            |
| Owner: Date:/                  | Designed by:<br>V.V | Drawn by: V.V<br>Checked by: Builder | Sheet #. | Drawing name |
| Builder: Date:/                |                     | Date:<br>Issued: 3/02/2020           | 9 of 22  | Perspectives |

Drawing name:

Massing

Diagram

VO#

U 1/69 Distinction Rd Wangara 6065 P O Box 241 Tuart Hill WA 6939 P: 9303 9985 F: 9303 9986 ABN: 28 133 554 748 E: info@inspiredhomes.net.au W: www.inspiredhomes.net.au

BRN: 12767