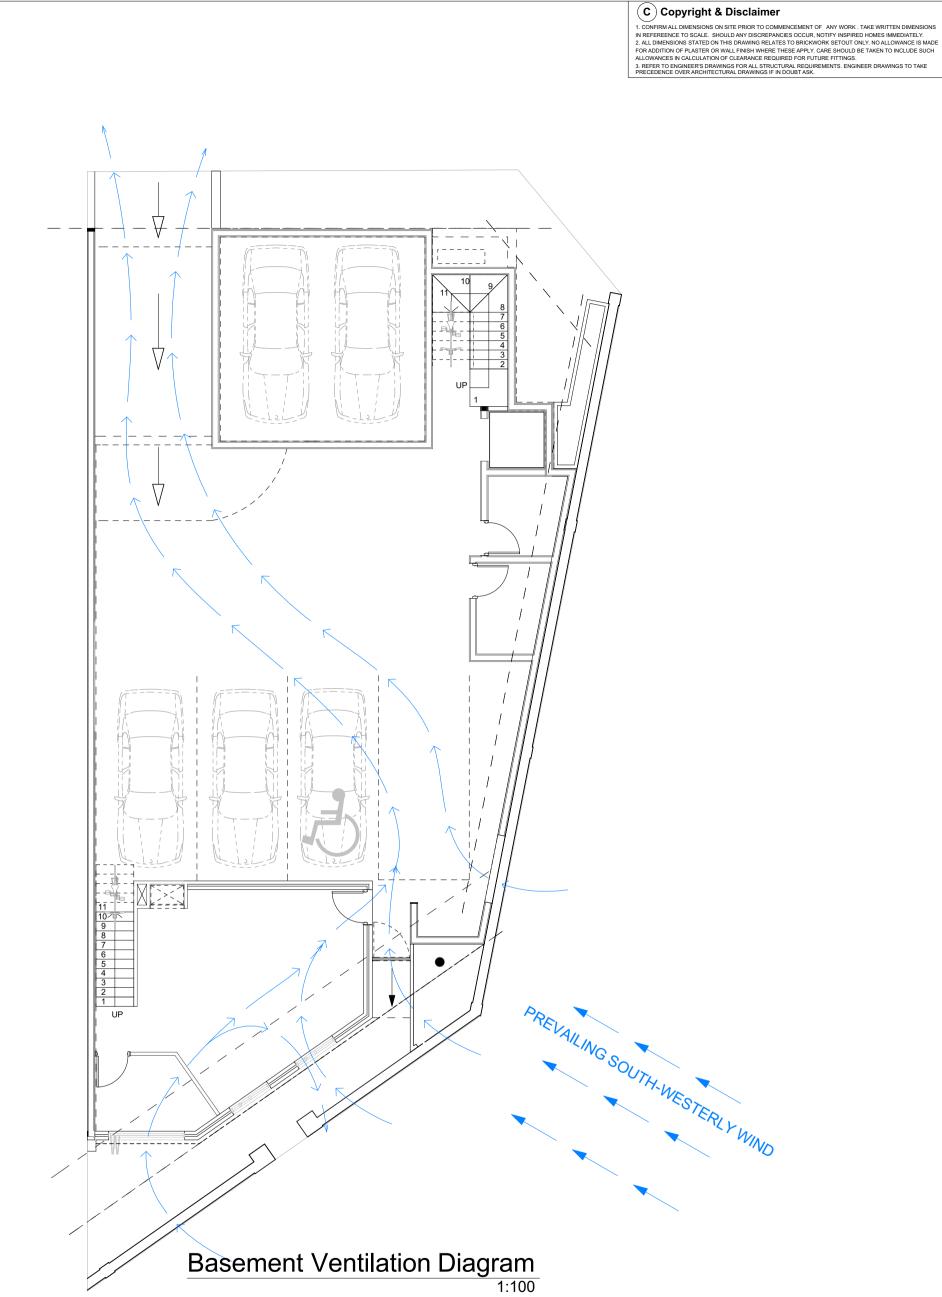

Date: ..../..../.

Builder: .....

17172 Sheet #. 18 of 22

Date: Issued: 14/11/2019

Printed: 14/11/2019

Job#

Drawing name: Basement Ventilation Strategy Plan

VO#