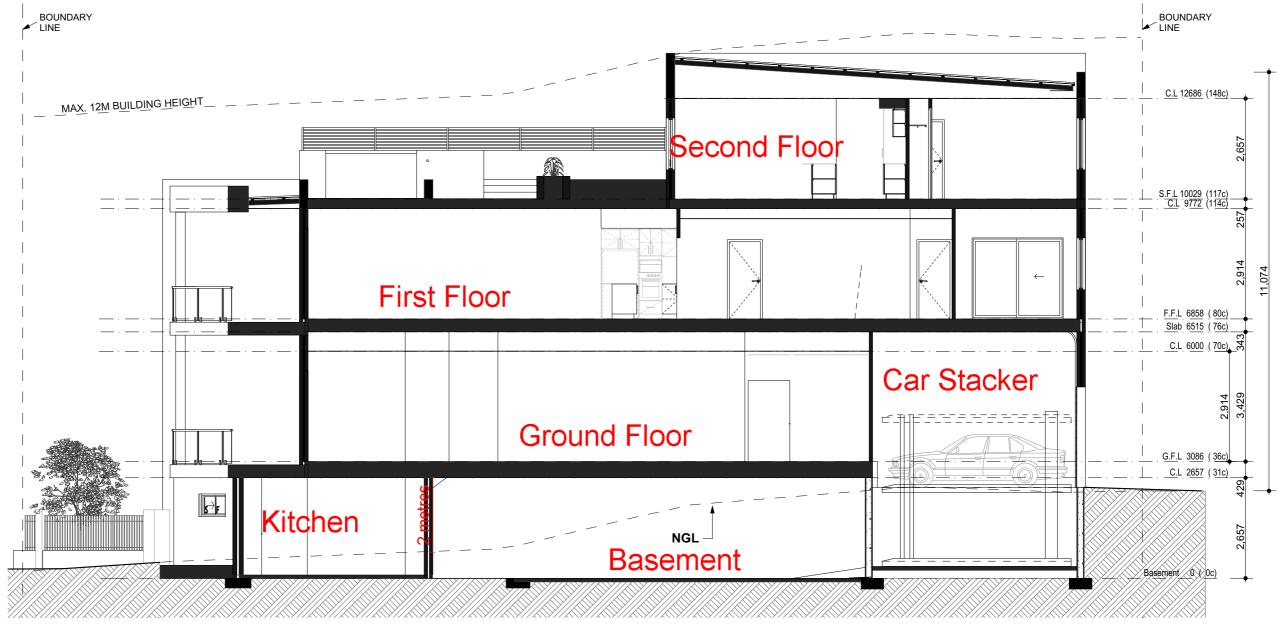

51 #15 Boston **Quays Mindarie** 

| PLANS REFERRED TO IN CONTRACT: |                                              | Issue    |
|--------------------------------|----------------------------------------------|----------|
|                                | PLANS REFERRED TO IN CONTRACT: Owner: Date:/ | Desig    |
|                                | Owner: Date:/                                |          |
|                                | Owner: Date:/ Owner:                         | Designed |

Date: ..../..../

Builder: ....

ed For: Job# 17172 ign Review Panel ed by: V.VDrawn by: V.V Sheet #.

Checked by: Builder

Date: Issued: 14/11/2019

Printed: 14/11/2019



Client:
Davey
Address:
Lot 351 #15 Boston
Quays Mindarie Issued For: Design Review Panel Job # 17172

**VO** #

Drawing name



Section 1:100