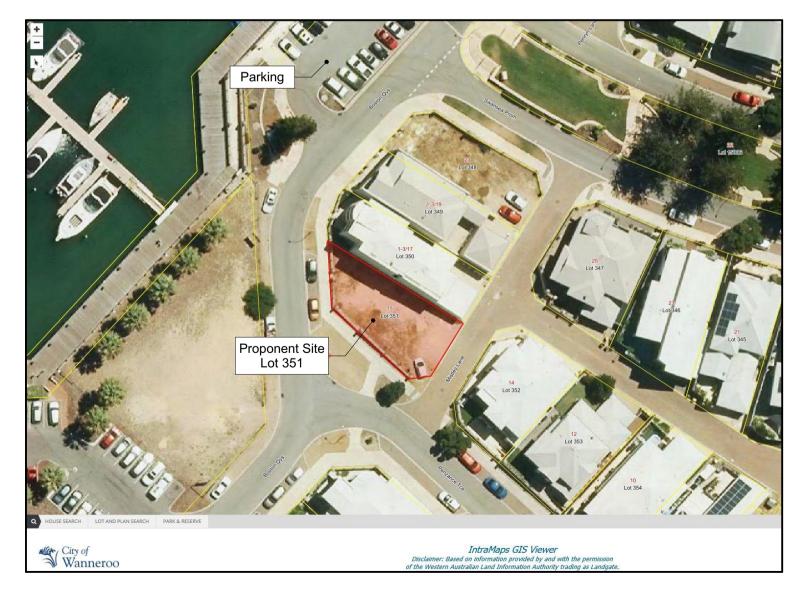

| Doto: / / | Designed by: |

Date: ..../..../

ssued For: Job# evelopment Approval 17172 Drawn by: V.V

Printed: 3/02/2020

Sheet #. Checked by: Builder 1 of 22 Date: Issued: 3/02/2020

Drawing name: Proposed Development

## **SITE ANALYSIS**

## LOCAL SITE CONTEXT PLAN DISTRICT 2 - HARBOURSIDE VILLAGE

#### (C) Copyright & Disclaimer

CONFIRM ALL DIMENSIONS ON SITE PRIOR TO COMMENCEMENT OF ANY WORK. TAKE WRITTEN DIMENSIONS IN REFEREENCE TO SCALE. SHOULD ANY DISCREPANCIES OCCUR, NOTIFY INSPIRED HOMES IMMEDIATELY.
 ALL DIMENSIONS STATED ON THIS DRAWING RELATES TO BRICKWORK SETOUT ONLY. NO ALLOWANCE IS MADE FOR ADDITION OF PLASTER OR WALL FINISH WHERE THESE APPLY. CARE SHOULD BE TAKEN TO INCLUDE SUCH ALLOWANCES IN CALCULATION OF CLEARANCE REQUIRED FOR FUTURE FITTINGS.







U 1/69 Distinction Rd Wangara 6065 P O Box 241 Tuart Hill WA 6939 P: 9303 9985 F: 9303 9986 ABN: 28 133 554 748 E: info@inspiredhomes.net.au W: www.inspiredhomes.net.au

BRN: 12767



Client: **Davey** Address: Lot 351 #15 Boston **Quays Mindarie** 

|                 | Issued For:<br>Development Approval |                                      | Job#     | VO#           |
|-----------------|-------------------------------------|--------------------------------------|----------|---------------|
| Owner: Date:/   |                                     |                                      | 17179    | -             |
|                 |                                     |                                      | 11112    |               |
| Owner: Date:/   |