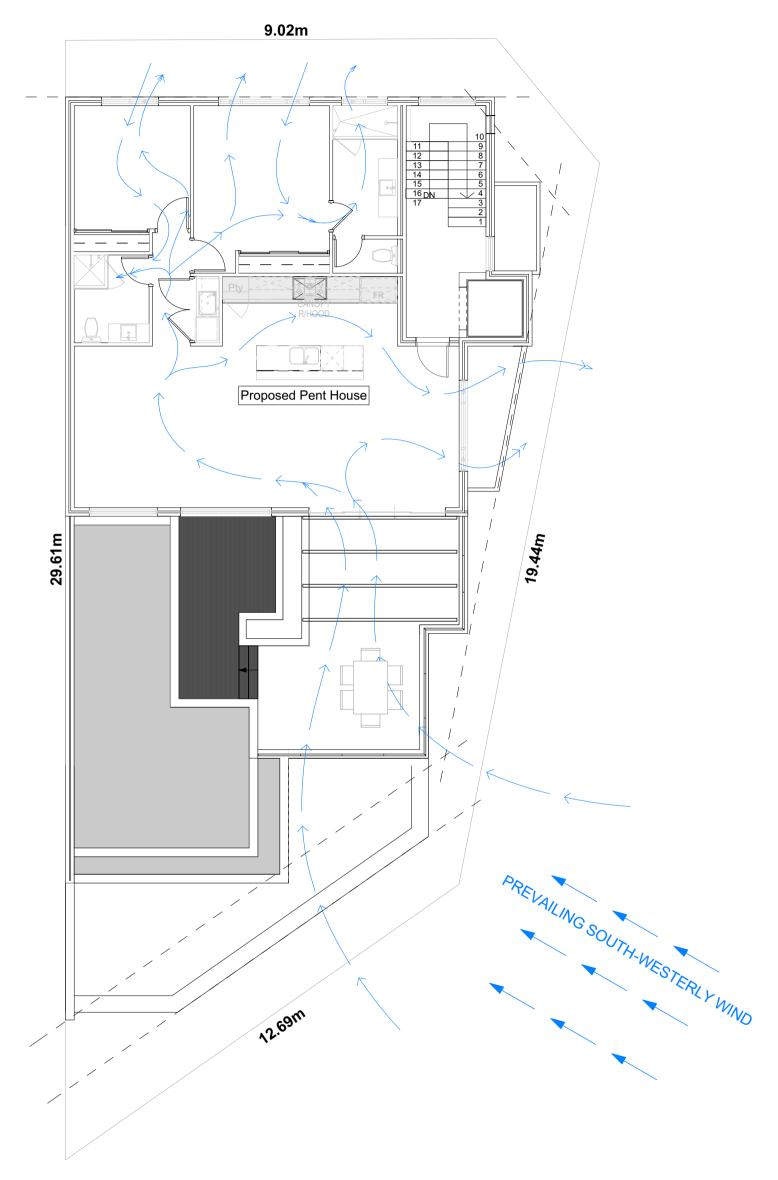

Drawing name: **GFP Ventilation** Strategy Plan

#### (C) Copyright & Disclaimer

1. CONFIRM ALL DIMENSIONS ON SITE PRIOR TO COMMENCEMENT OF ANY WORK. TAKE WRITTEN DIMENSIONS IN REFEREENCE TO SCALE. SHOULD ANY DISCREPANCIES OCCUR, NOTIFY INSPIRED HOMES IMMEDIATELY.

2. ALL DIMENSIONS STATED ON THIS DRAWING RELATES TO BRICKWORK SETOUT ONLY. NO ALLOWANCE IS MADE FOR ADDITION OF PLASTER OR WALL FINISH WHERE THESE APPLY. CARE SHOULD BE TAKEN TO INCLUDE SUCH ALLOWANCES IN CALCULATION OF CLEARANCE REQUIRED FOR FUTURE FITTINGS.

3. REFER TO ENGINEER'S DAWINIGS FOR ALL STRUCTURAL REQUIREMENTS. ENGINEER DRAWINGS TO TAKE PRECEDENCE OVER ARCHITECTURAL DRAWINGS IF IN DOUBT ASK.

First Floor Ventilation Diagram

U 1/69 Distinction Rd Wangara 6065 P O Box 241 Tuart Hill WA 6939 P: 9303 9985 F: 9303 9986 ABN: 28 133 554 748 E: info@inspiredhomes.net.au W: www.inspiredhomes.net.au