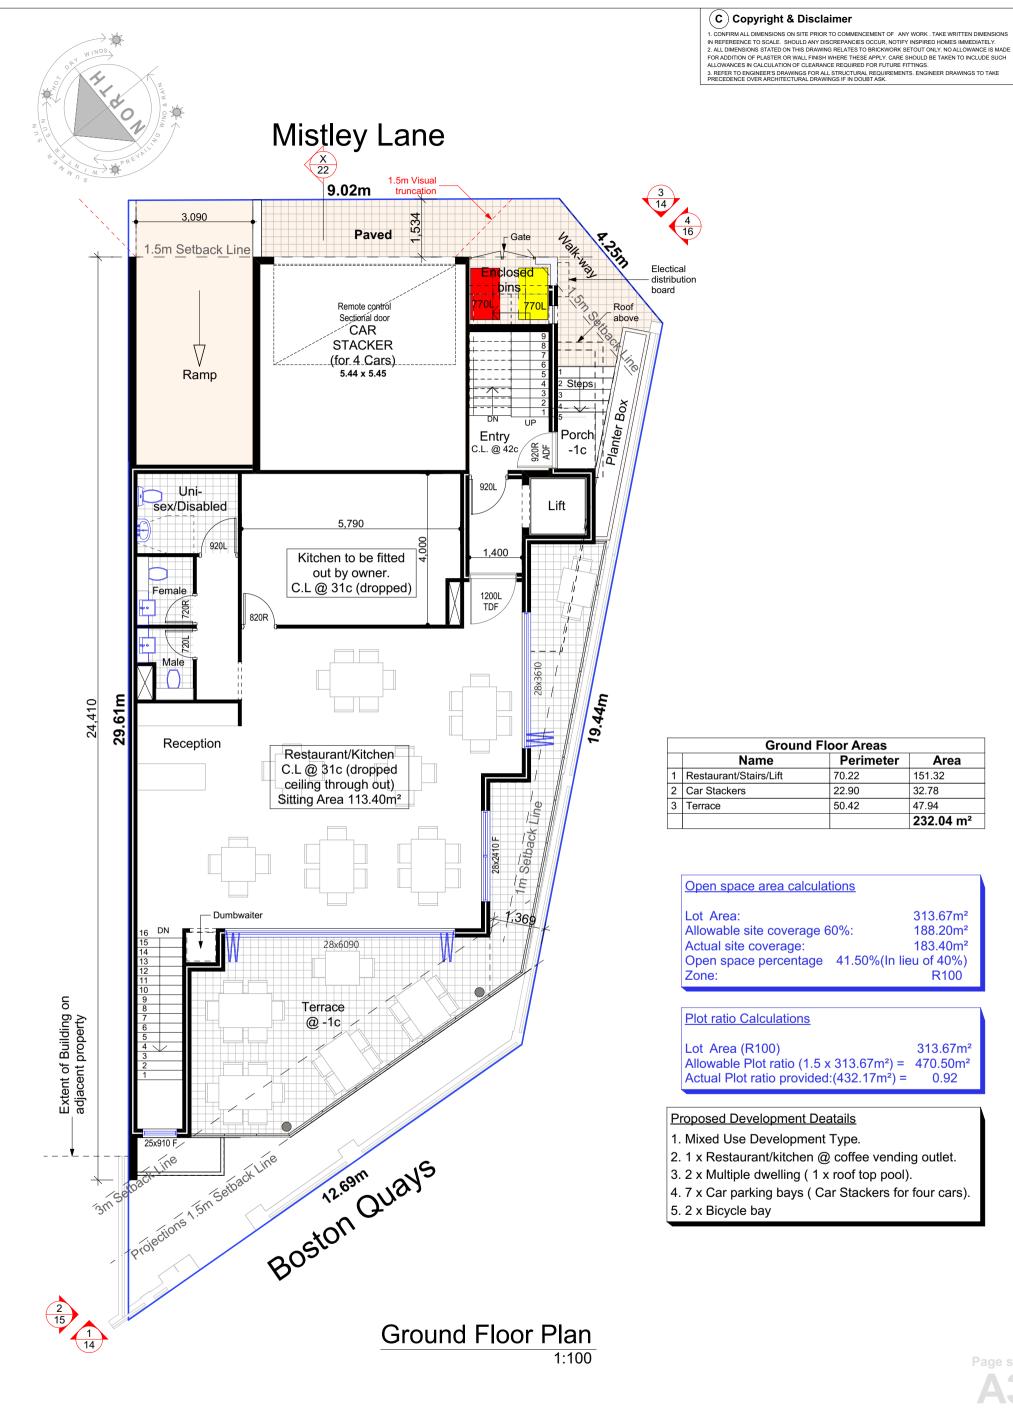

PLANS REFERRED TO IN CONTRACT: U 1/69 Distinction Rd Wangara HIA members (\*\*) **Issued For:** Job# VO# Client: Planning Institute .. Date: ..../..../.. 17172 **Development Approval** P O Box 241 Tuart Hill WA 6939 **Davey** P: 9303 9985 F: 9303 9986 Address: Designed by: V.V Drawn by: V.V MASTER BUILDERS ABN: 28 133 554 748 Sheet #. Drawing name: Lot 351 #15 Boston Date: . Checked by: Builder E: info@inspiredhomes.net.au **Ground Floor** 11 of 22 **HOMES** W: www.inspiredhomes.net.au **Quays Mindarie** Date: Issued: 3/02/2020 Date: ..../.... BRN: 12767 Printed: 3/02/2020