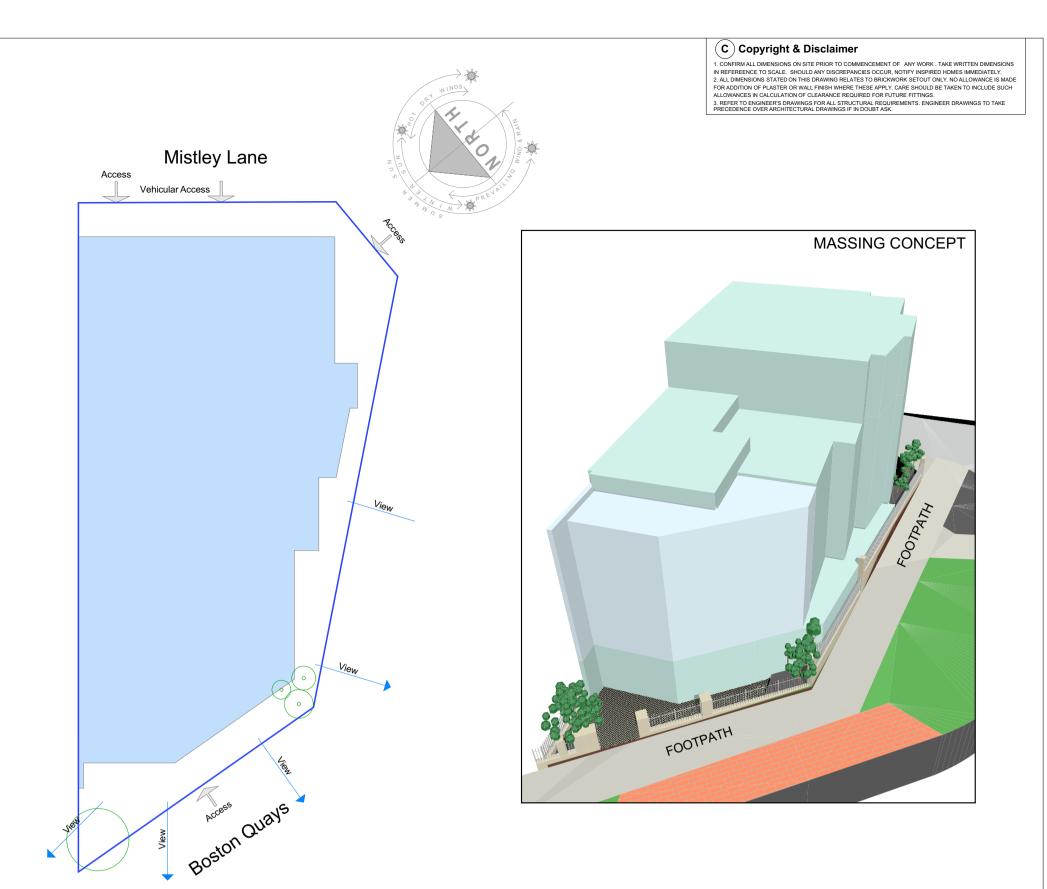

|                                      | Job#     | VO#          |
|--------------------------------|---------------------|--------------------------------------|----------|--------------|
| Owner: Date:/                  | Developn            | nent Approval                        | 17179    | -            |
|                                |                     |                                      | 11112    | -            |
| Owner: Date:/                  |                     |                                      |          | -            |
| Owner: Date:/                  | Designed by:<br>V.V | Drawn by: V.V<br>Checked by: Builder | Sheet #. | Drawing name |
| Builder: Date:/                |                     | Date:<br>Issued: 3/02/2020           | 9 of 22  | Perspectives |





Drawing name:

Massing

Diagram

VO#



U 1/69 Distinction Rd Wangara 6065 P O Box 241 Tuart Hill WA 6939 P: 9303 9985 F: 9303 9986 ABN: 28 133 554 748 E: info@inspiredhomes.net.au W: www.inspiredhomes.net.au

BRN: 12767

HIA members (\*\*) Planning Institute Australia MASTER BUILDERS WESTERN AUSTRALIA

Client: **Davey** Address: Lot 351 #15 Boston **Quays Mindarie** 

| PLANS REFERRED TO IN CONTRACT:  Owner: Date:/ | Issued For:<br>Development Approval |                                                  | Job #<br><b>17172</b> |
|-----------------------------------------------|-------------------------------------|--------------------------------------------------|-----------------------|
| Owner: Date:/                                 |                                     |