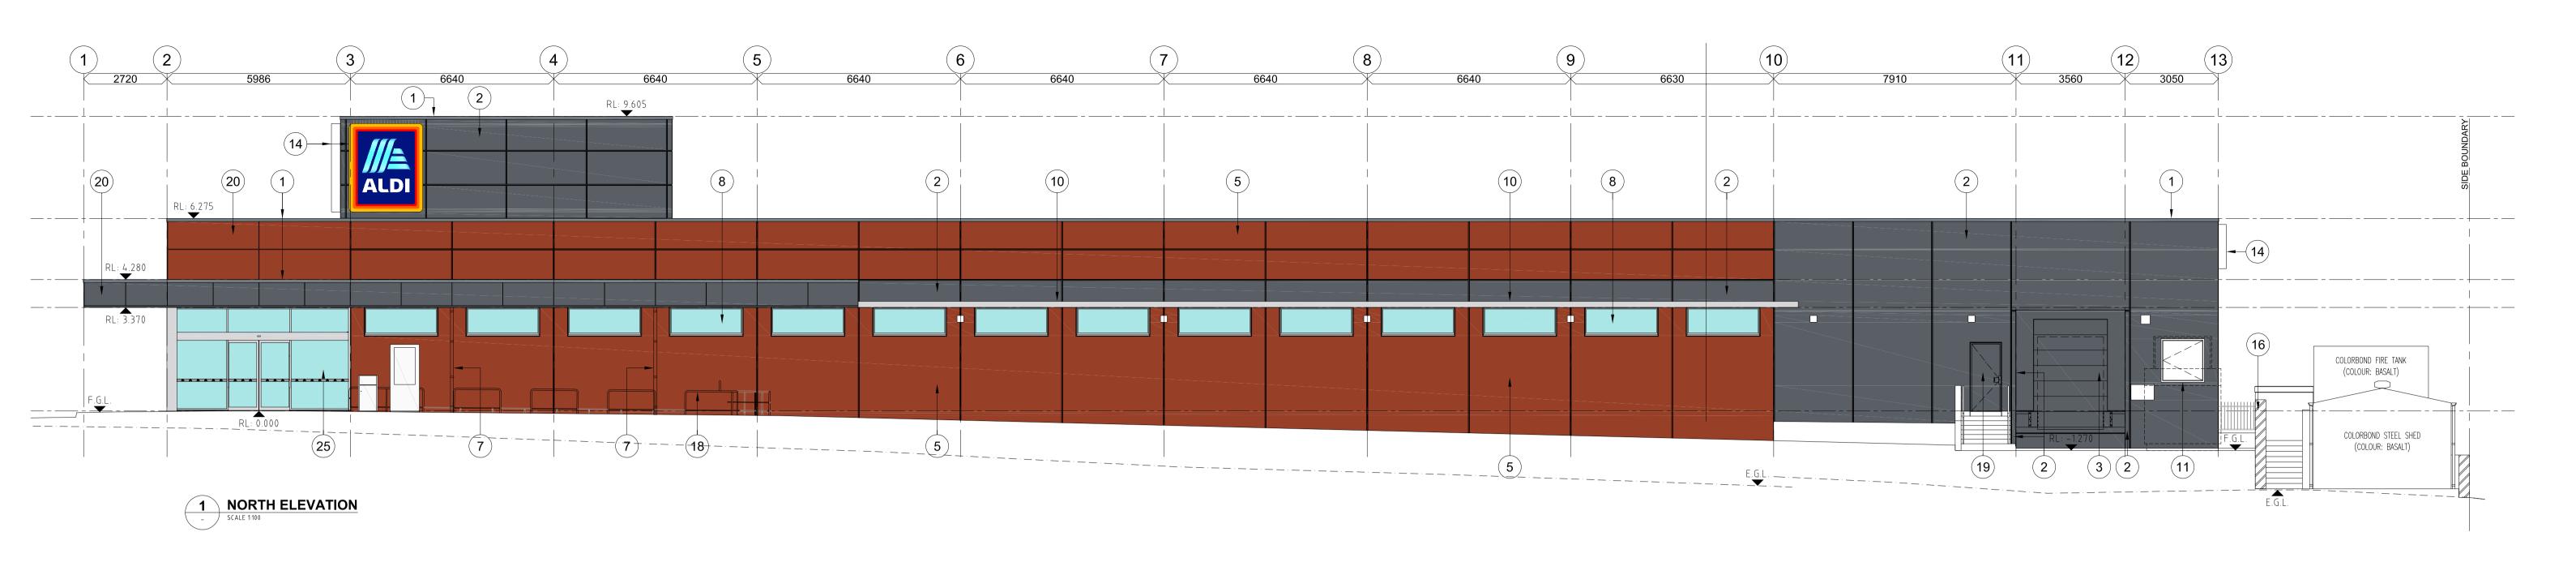

FENCE OVER WALL (IF REQUIRED) 4. ZINCALUME ROOF SHEETING DP1 - 150Ø COLORBOND EXPOSED 17. WALL LINING JOINT COLORBOND 5. PRECAST RC PANEL PAINTED (COLOUR: FLUORESCENT FIRE) DP2 - 100Ø PVC CONCEALED - COLORBOND EXPOSED 18. TROLLEY BAY - REFER A3-826 6. EXTERNAL WALL LINING SPANDEK COLORBOND DP3 - 150Ø PVC CONCEALED 19. DOOR AND FRAME EXP EXPRESSED JOINT - 10mm 7. DOWN PIPE 20. COMPRESSED FIBRE CEMENT FASCIA TO AWNING PAINTED 8. WINDOWS MCJ METAL CLADDING JOINT 21. COLORBOND RAINWATER HEAD, DOWNPIPE AND OVERFLOW OFP OVERFLOW POPOUT ALUMINIUM WINDOW FRAMES - NATURAL ANODISED WITH CLEAR 22. POWDERCOATED LOUVRES SAFETY GLASS (TO COMPLY WITH SECTION J OF BCA) PIR MOTION SENSOR 23. NATURAL ANODISED ALUMINIUM PLATE 9. SHOPFRONT WALL MOUNTED LIGHT FIXTURE 24. STAINLESS STEEL FLAT PLATE TO DOOR THRESHOLD ALUMINIUM FRAMES - NATURAL ANODISED WITH CLEAR SAFETY WALL MOUNTED LIGHT FIXTURE 25. AIRLOCK FRAME NATURAL ANODISED WITH CLEAR SAFETY GLASS GLASS (TO COMPLY WITH SECTION J OF BCA) (TO COMPLY WITH SECTION OF BCA) 10. SUN SHADE 26. POWDERCOATED LOUVRED DOOR 11. COMPACTOR - POWDERCOATED DOOR & FRAME 27. FACE BLOCKWORK 12. TOMATO GRAPHIC

13. TOUGHENED SAFETY GLASS 14. ALDI ILLUMINATED SIGN

16. FACE BLOCKWORK WITH CAPPING,

15. GUTTER COLORBOND

|                                             | Drawing Title DEVELOPMENT APPLICATION |
|---------------------------------------------|---------------------------------------|
| YANCHEP                                     | ELEVATIONS - SHEET 1                  |
| Cnr Yanchep Beach & Kakadu Rds, YANCHEP, WA |                                       |

AFP AWNING FASCIA PANEL - LENGTH NOTED

/REM DENOTES THE REMAINDER

DOWNPIPE - SIZE NOTED

13. TOUGHENED SAFETY GLASS 14. ALDI ILLUMINATED SIGN MATERIAL LEGEND: 1. COLORBOND CAPPING AFP AWNING FASCIA PANEL - LENGTH NOTED 15. GUTTER COLORBOND 2. PRECAST RC PANEL PAINTED (COLOUR: DRIVE TIME) /REM DENOTES THE REMAINDER 16. FACE BLOCKWORK WITH CAPPING, 3. PANEL LIFT DOOR PAINTED DOWNPIPE - SIZE NOTED FENCE OVER WALL (IF REQUIRED) 4. ZINCALUME ROOF SHEETING DP1 - 150Ø COLORBOND EXPOSED 17. WALL LINING JOINT COLORBOND 5. PRECAST RC PANEL PAINTED (COLOUR: FLUORESCENT FIRE) DP2 - 100Ø PVC CONCEALED - COLORBOND EXPOSED 18. TROLLEY BAY - REFER A3-826 6. EXTERNAL WALL LINING SPANDEK COLORBOND DP3 - 150Ø PVC CONCEALED 19. DOOR AND FRAME EXP EXPRESSED JOINT - 10mm 7. DOWN PIPE 20. COMPRESSED FIBRE CEMENT FASCIA TO AWNING PAINTED 8. WINDOWS MCJ METAL CLADDING JOINT 21. COLORBOND RAINWATER HEAD, DOWNPIPE AND OVERFLOW OFP OVERFLOW POPOUT ALUMINIUM WINDOW FRAMES - NATURAL ANODISED WITH CLEAR 22. POWDERCOATED LOUVRES SAFETY GLASS (TO COMPLY WITH SECTION J OF BCA) PIR MOTION SENSOR 23. NATURAL ANODISED ALUMINIUM PLATE WALL MOUNTED LIGHT FIXTURE 9. SHOPFRONT 24. STAINLESS STEEL FLAT PLATE TO DOOR THRESHOLD ALUMINIUM FRAMES - NATURAL ANODISED WITH CLEAR SAFETY WALL MOUNTED LIGHT FIXTURE 25. AIRLOCK FRAME NATURAL ANODISED WITH CLEAR SAFETY GLASS GLASS (TO COMPLY WITH SECTION J OF BCA) (TO COMPLY WITH SECTION OF BCA) 10. SUN SHADE 26. POWDERCOATED LOUVRED DOOR 11. COMPACTOR - POWDERCOATED DOOR & FRAME 27. FACE BLOCKWORK 12. TOMATO GRAPHIC