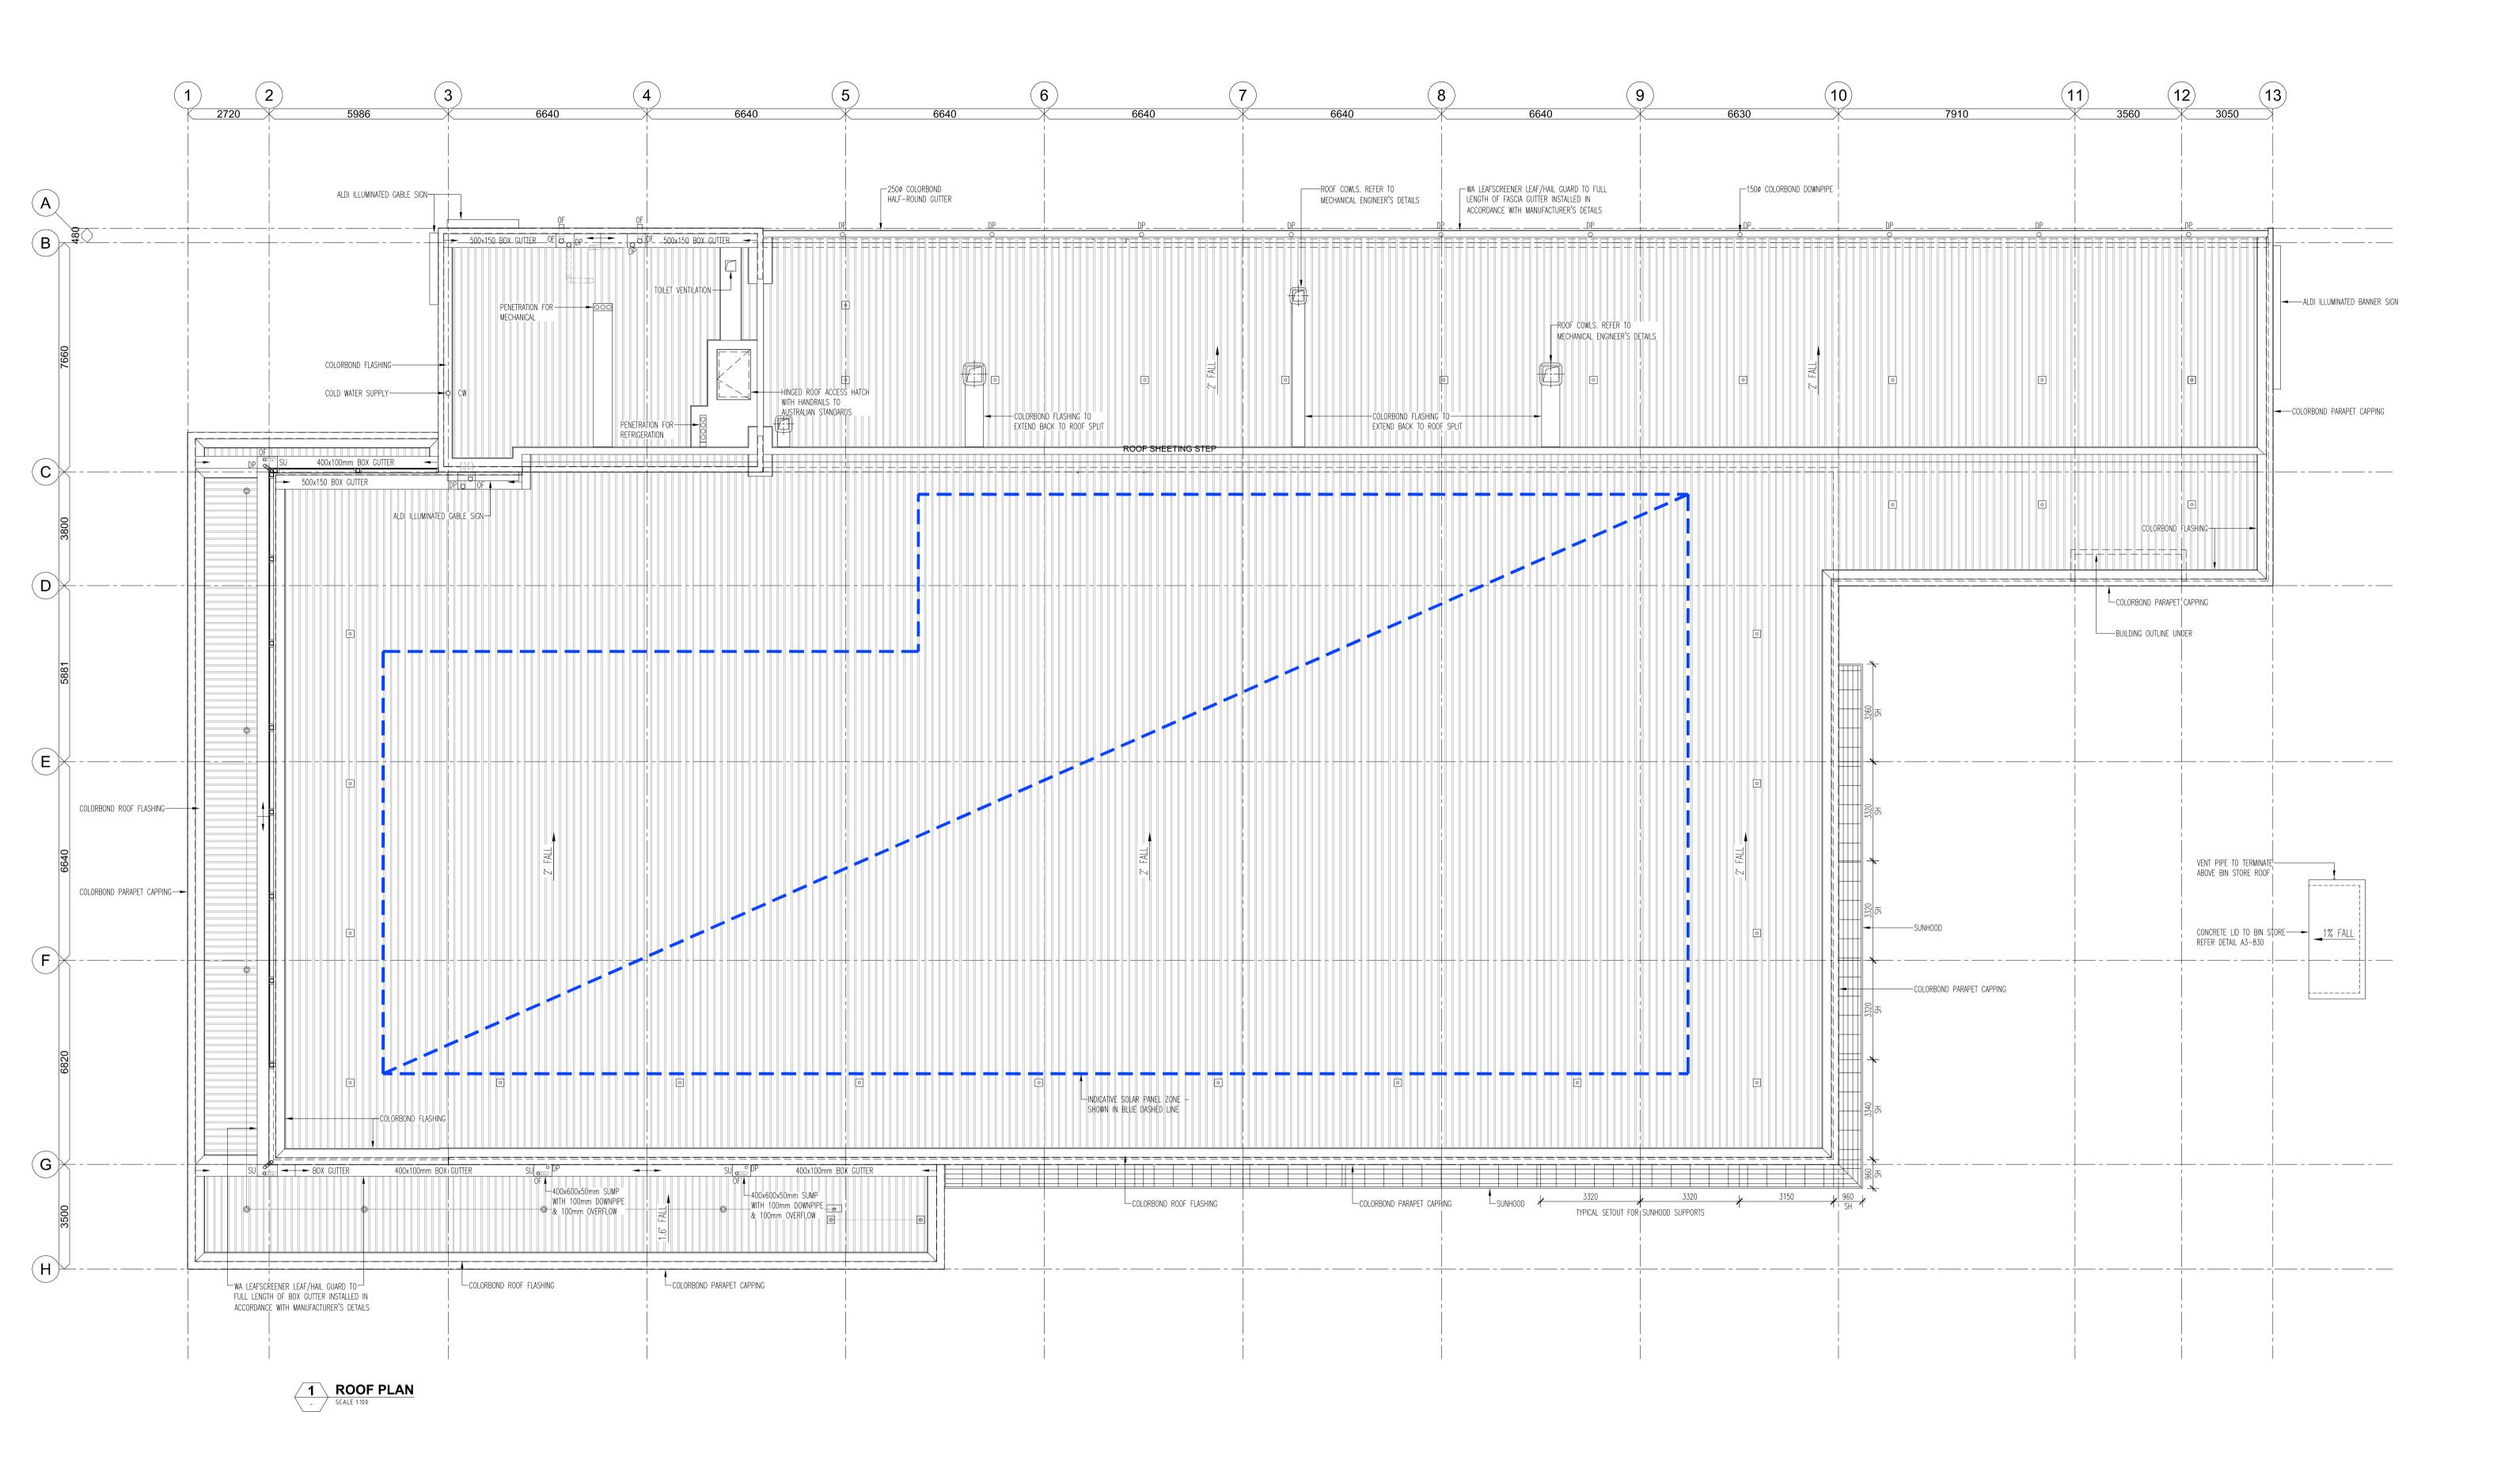

Project
PROPOSED ALDI FOOD STORE
YANCHEP
Cnr Yanchep Beach & Kakadu Rds, YANCHEP, WA

DEVELOPMENT APPLICATION ROOF PLAN

Drawn Checked Scale @ A1 SMc DN 1:100

Date JAN 2020 ALD134

Drawing Number Revision

DA-160 P1