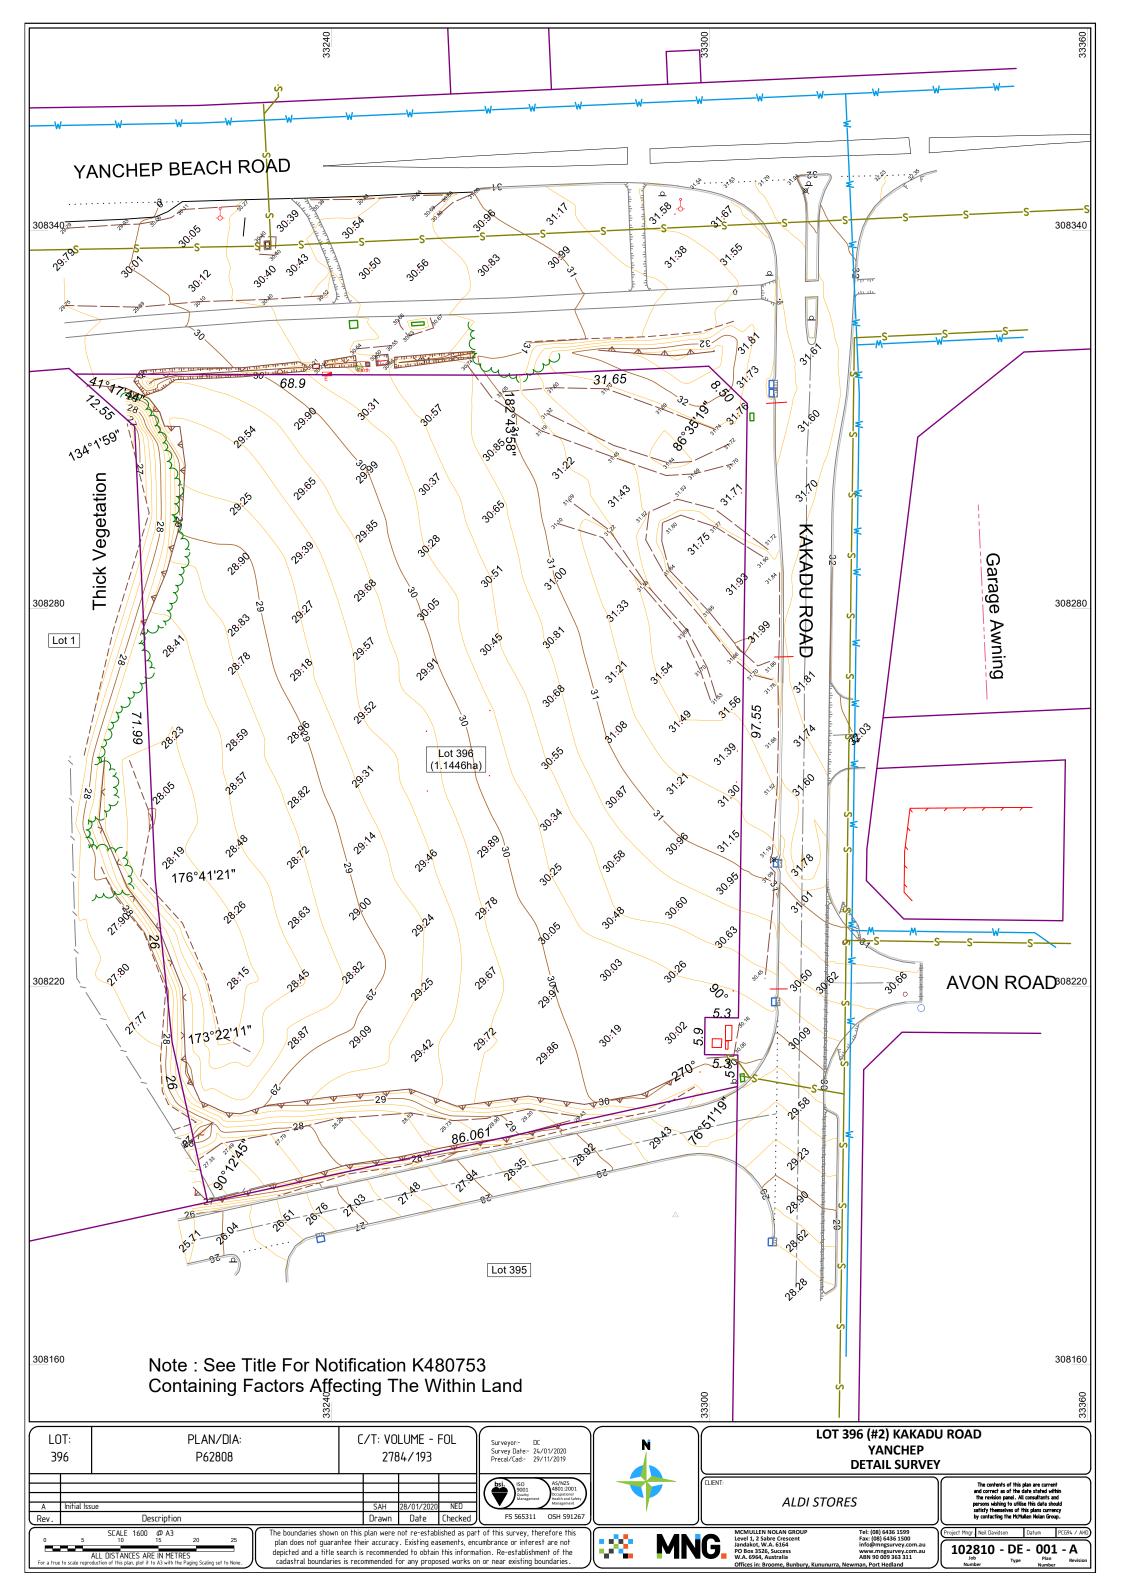

## **Attachment Two**

Architectural Drawings

FUTURE DEVELOPMENT AREA

PRELIMINARY ONLY

Project
PROPOSED ALDI FOOD STORE YANCHEP Cnr Yanchep Beach & Kakadu Rds, YANCHEP, WA

DEVELOPMENT APPLICATION DISTRICT CONTEXT PLAN