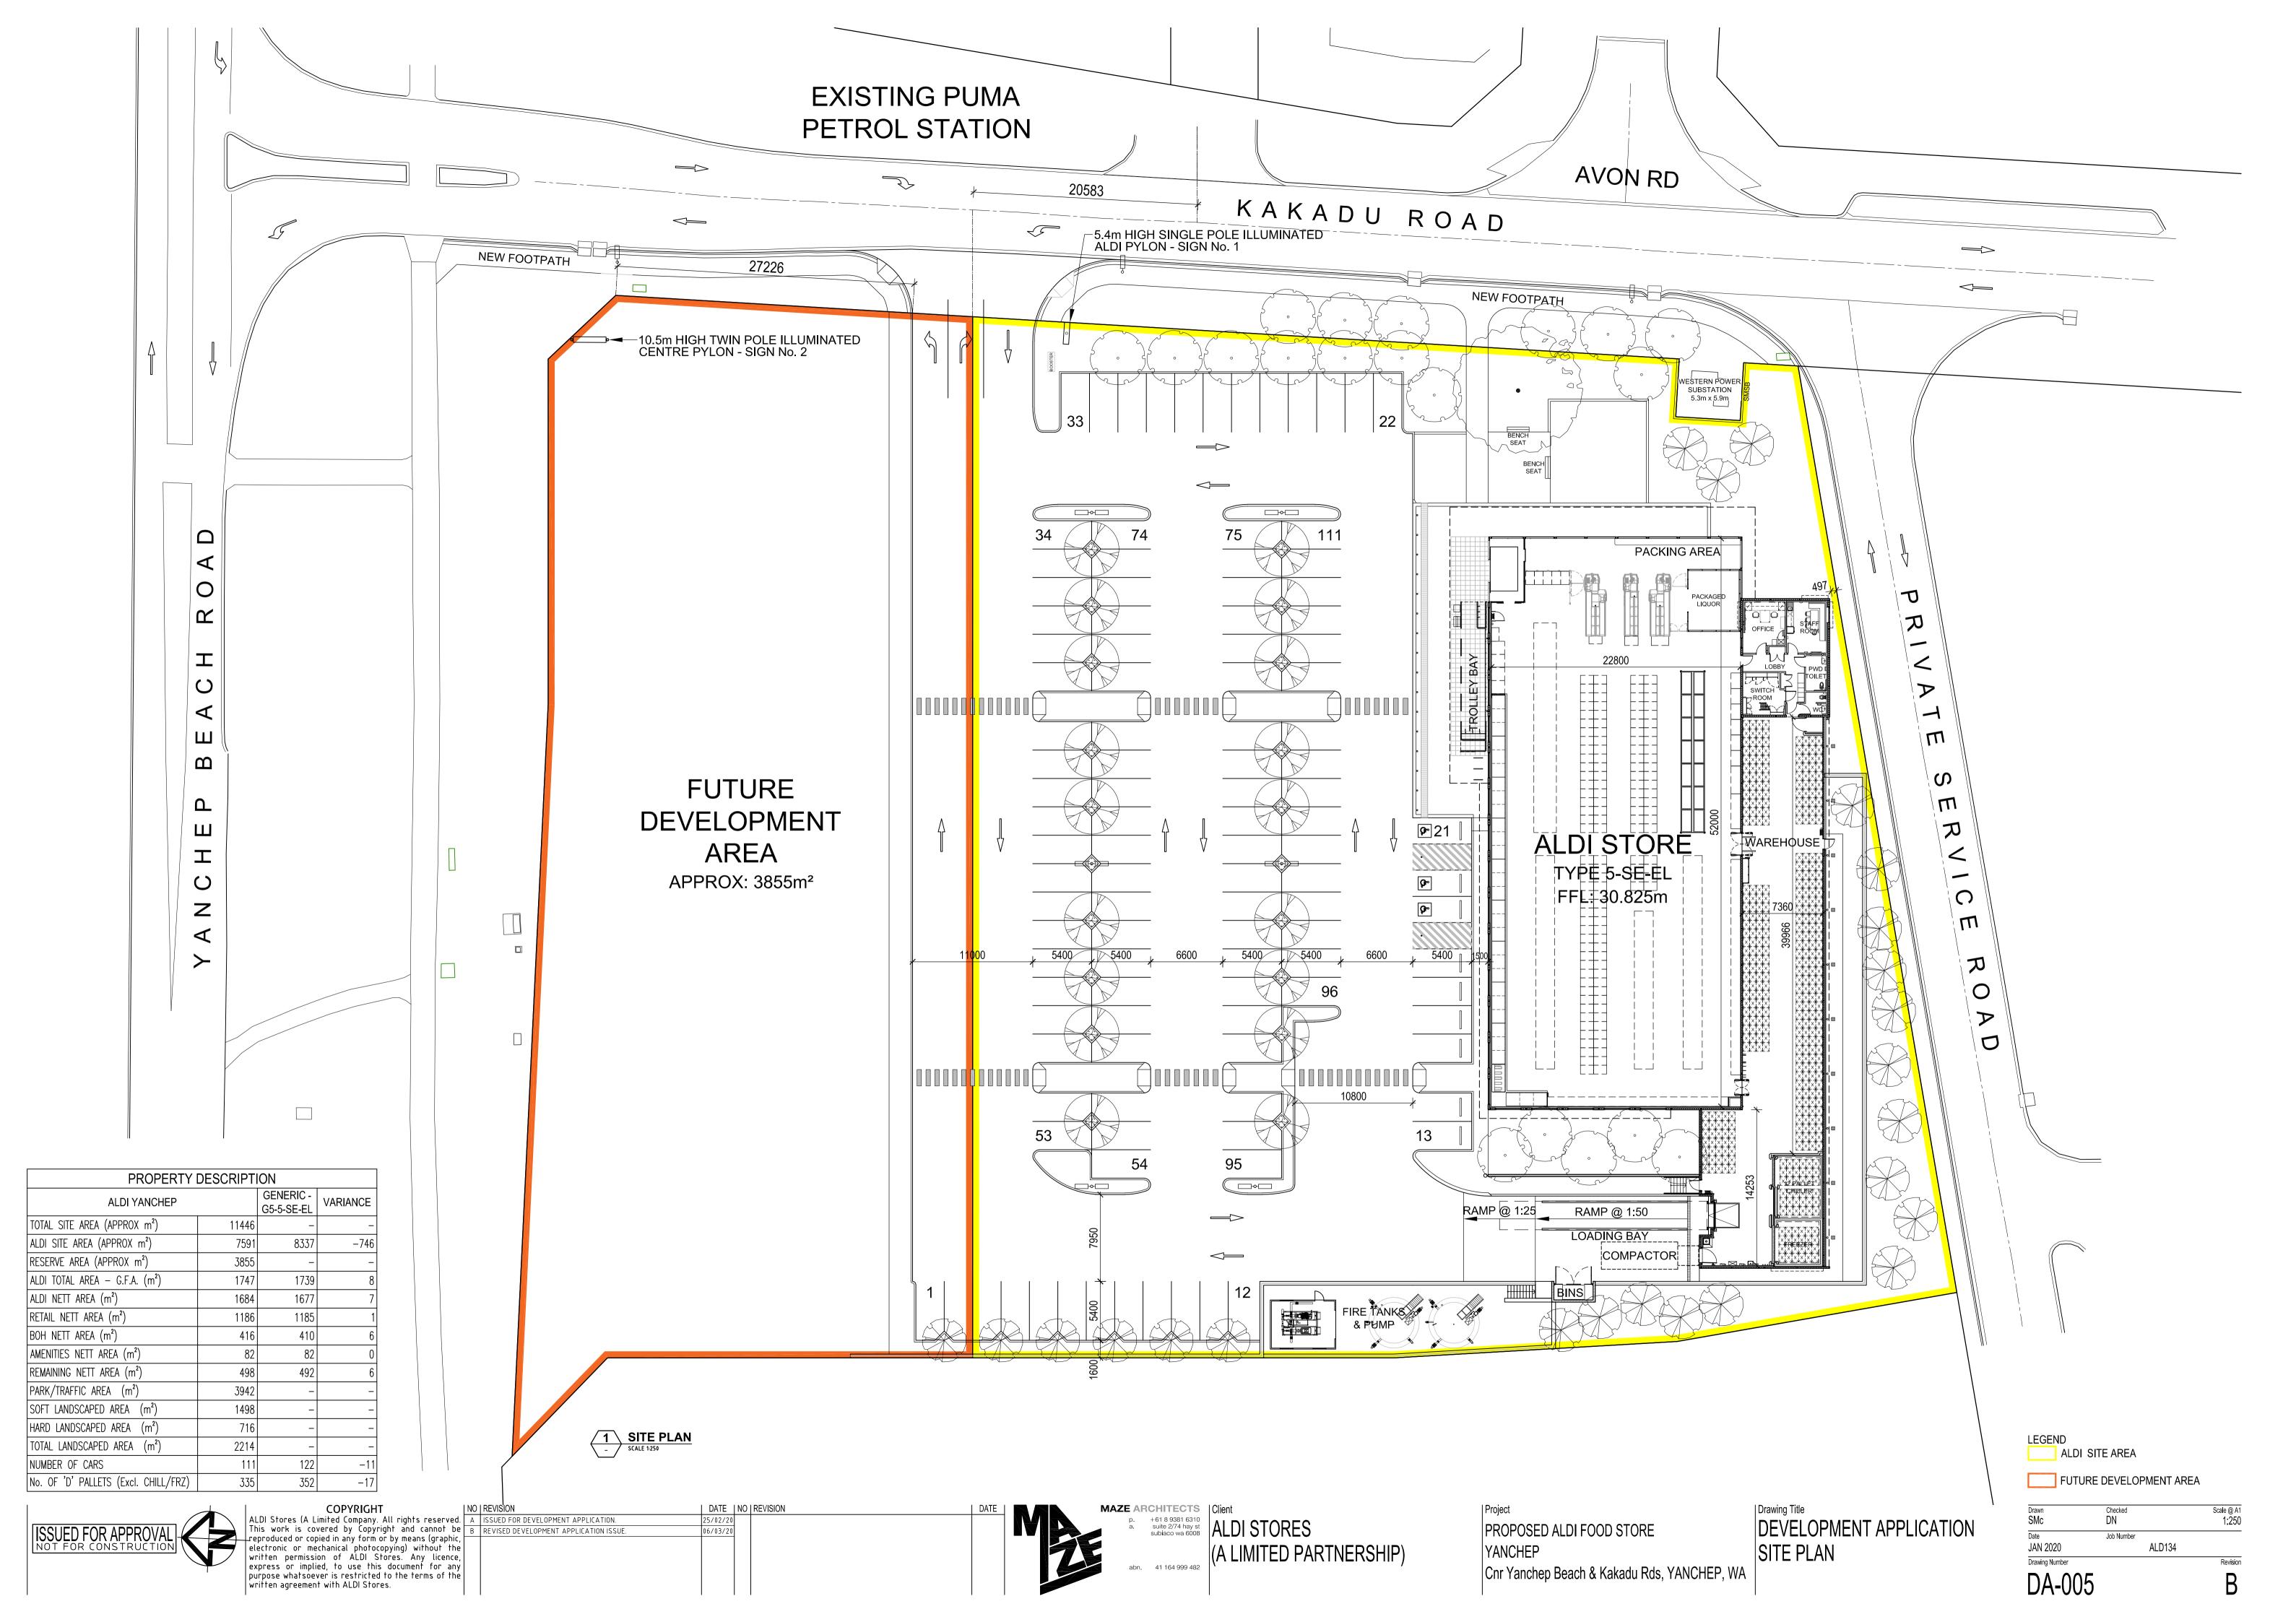

## **Attachment Two**

Architectural Drawings

FUTURE DEVELOPMENT AREA

PRELIMINARY ONLY

Project
PROPOSED ALDI FOOD STORE YANCHEP Cnr Yanchep Beach & Kakadu Rds, YANCHEP, WA

DEVELOPMENT APPLICATION DISTRICT CONTEXT PLAN