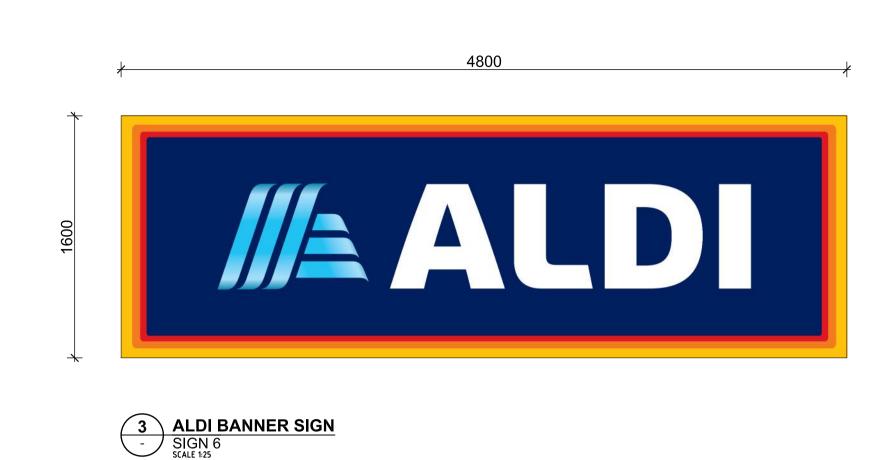

SIGN 7
SCALE 125

Project
PROPOSED ALDI FOOD STORE
YANCHEP
Cnr Yanchep Beach & Kakadu Rds, YANCHEP, WA

DEVELOPMENT APPLICATION SIGNAGE ELEVATIONS

| Drawn<br>SMc   | Checked DN |        | Scale @<br>1 |
|----------------|------------|--------|--------------|
| Date           | Job Number |        |              |
| JAN 2020       |            | ALD134 |              |
| Drawing Number |            |        | Revi         |
| DA-910         |            |        | E            |