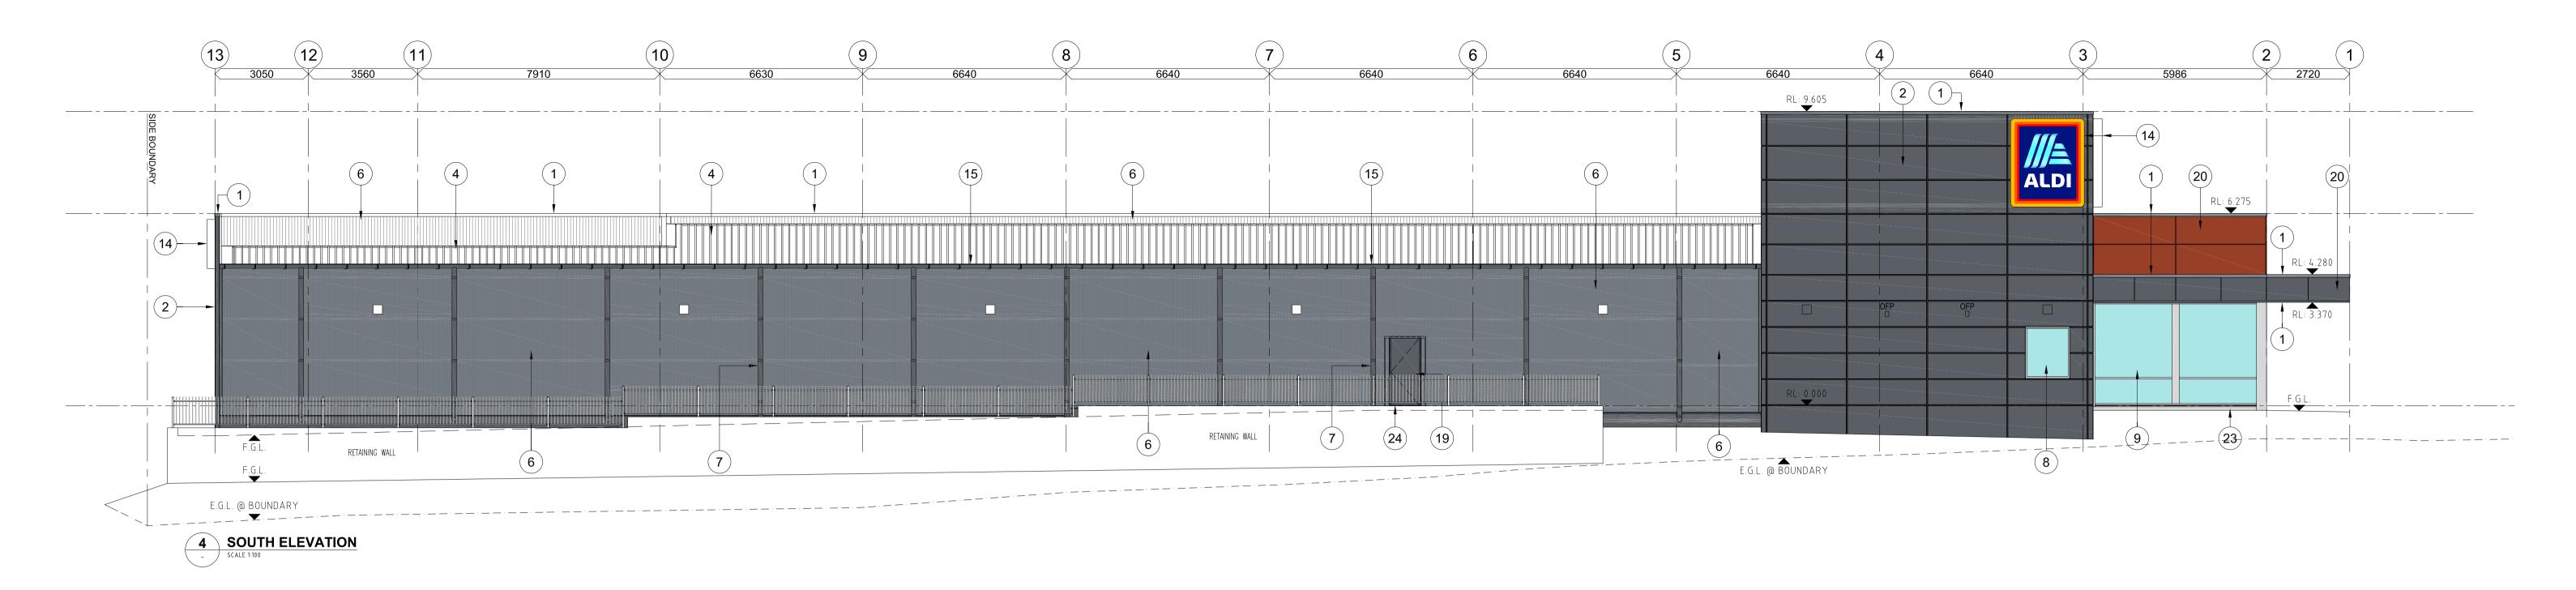

FENCE OVER WALL (IF REQUIRED) 4. ZINCALUME ROOF SHEETING DP1 - 150Ø COLORBOND EXPOSED 17. WALL LINING JOINT COLORBOND 5. PRECAST RC PANEL PAINTED (COLOUR: FLUORESCENT FIRE) DP2 - 100Ø PVC CONCEALED - COLORBOND EXPOSED 18. TROLLEY BAY - REFER A3-826 6. EXTERNAL WALL LINING SPANDEK COLORBOND DP3 - 150Ø PVC CONCEALED 19. DOOR AND FRAME EXP EXPRESSED JOINT - 10mm 7. DOWN PIPE 20. COMPRESSED FIBRE CEMENT FASCIA TO AWNING PAINTED 8. WINDOWS MCJ METAL CLADDING JOINT 21. COLORBOND RAINWATER HEAD, DOWNPIPE AND OVERFLOW OFP OVERFLOW POPOUT ALUMINIUM WINDOW FRAMES - NATURAL ANODISED WITH CLEAR 22. POWDERCOATED LOUVRES SAFETY GLASS (TO COMPLY WITH SECTION J OF BCA) PIR MOTION SENSOR 23. NATURAL ANODISED ALUMINIUM PLATE 9. SHOPFRONT WALL MOUNTED LIGHT FIXTURE 24. STAINLESS STEEL FLAT PLATE TO DOOR THRESHOLD ALUMINIUM FRAMES - NATURAL ANODISED WITH CLEAR SAFETY WALL MOUNTED LIGHT FIXTURE 25. AIRLOCK FRAME NATURAL ANODISED WITH CLEAR SAFETY GLASS GLASS (TO COMPLY WITH SECTION J OF BCA) (TO COMPLY WITH SECTION OF BCA) 10. SUN SHADE 26. POWDERCOATED LOUVRED DOOR 11. COMPACTOR - POWDERCOATED DOOR & FRAME 27. FACE BLOCKWORK 12. TOMATO GRAPHIC

13. TOUGHENED SAFETY GLASS 14. ALDI ILLUMINATED SIGN

16. FACE BLOCKWORK WITH CAPPING,

15. GUTTER COLORBOND

|                                             | Drawing Title DEVELOPMENT APPLICATION |
|---------------------------------------------|---------------------------------------|
| YANCHEP                                     | ELEVATIONS - SHEET 1                  |
| Cnr Yanchep Beach & Kakadu Rds, YANCHEP, WA |                                       |

MATERIAL LEGEND:

1. COLORBOND CAPPING

3. PANEL LIFT DOOR PAINTED

2. PRECAST RC PANEL PAINTED (COLOUR: DRIVE TIME)

| N  | Drawn<br>SMc     | Checked<br>DN        | Scale @ A1<br>1:100 |
|----|------------------|----------------------|---------------------|
| IN | Date<br>JAN 2020 | Job Number<br>ALD134 |                     |
|    | Drawing Number   | ALD 104              | Revision            |
|    | DA-172           | 2                    | P                   |

AFP AWNING FASCIA PANEL - LENGTH NOTED

/REM DENOTES THE REMAINDER

DOWNPIPE - SIZE NOTED

13. TOUGHENED SAFETY GLASS 14. ALDI ILLUMINATED SIGN MATERIAL LEGEND: 1. COLORBOND CAPPING AFP AWNING FASCIA PANEL - LENGTH NOTED 15. GUTTER COLORBOND 2. PRECAST RC PANEL PAINTED (COLOUR: DRIVE TIME) /REM DENOTES THE REMAINDER 16. FACE BLOCKWORK WITH CAPPING, 3. PANEL LIFT DOOR PAINTED DOWNPIPE - SIZE NOTED FENCE OVER WALL (IF REQUIRED) 4. ZINCALUME ROOF SHEETING DP1 - 150Ø COLORBOND EXPOSED 17. WALL LINING JOINT COLORBOND 5. PRECAST RC PANEL PAINTED (COLOUR: FLUORESCENT FIRE) DP2 - 100Ø PVC CONCEALED - COLORBOND EXPOSED 18. TROLLEY BAY - REFER A3-826 6. EXTERNAL WALL LINING SPANDEK COLORBOND DP3 - 150Ø PVC CONCEALED 19. DOOR AND FRAME EXP EXPRESSED JOINT - 10mm 7. DOWN PIPE 20. COMPRESSED FIBRE CEMENT FASCIA TO AWNING PAINTED 8. WINDOWS MCJ METAL CLADDING JOINT 21. COLORBOND RAINWATER HEAD, DOWNPIPE AND OVERFLOW OFP OVERFLOW POPOUT ALUMINIUM WINDOW FRAMES - NATURAL ANODISED WITH CLEAR 22. POWDERCOATED LOUVRES SAFETY GLASS (TO COMPLY WITH SECTION J OF BCA) PIR MOTION SENSOR 23. NATURAL ANODISED ALUMINIUM PLATE WALL MOUNTED LIGHT FIXTURE 9. SHOPFRONT 24. STAINLESS STEEL FLAT PLATE TO DOOR THRESHOLD ALUMINIUM FRAMES - NATURAL ANODISED WITH CLEAR SAFETY WALL MOUNTED LIGHT FIXTURE 25. AIRLOCK FRAME NATURAL ANODISED WITH CLEAR SAFETY GLASS GLASS (TO COMPLY WITH SECTION J OF BCA) (TO COMPLY WITH SECTION OF BCA) 10. SUN SHADE 26. POWDERCOATED LOUVRED DOOR 11. COMPACTOR - POWDERCOATED DOOR & FRAME 27. FACE BLOCKWORK 12. TOMATO GRAPHIC

| Project                                     | Drawing Title               |
|---------------------------------------------|-----------------------------|
| PROPOSED ALDI FOOD STORE                    | DEVELOPMENT APPLICATION     |
| YANCHEP                                     | <b>ELEVATIONS - SHEET 2</b> |
| Cnr Yanchep Beach & Kakadu Rds, YANCHEP, WA |                             |