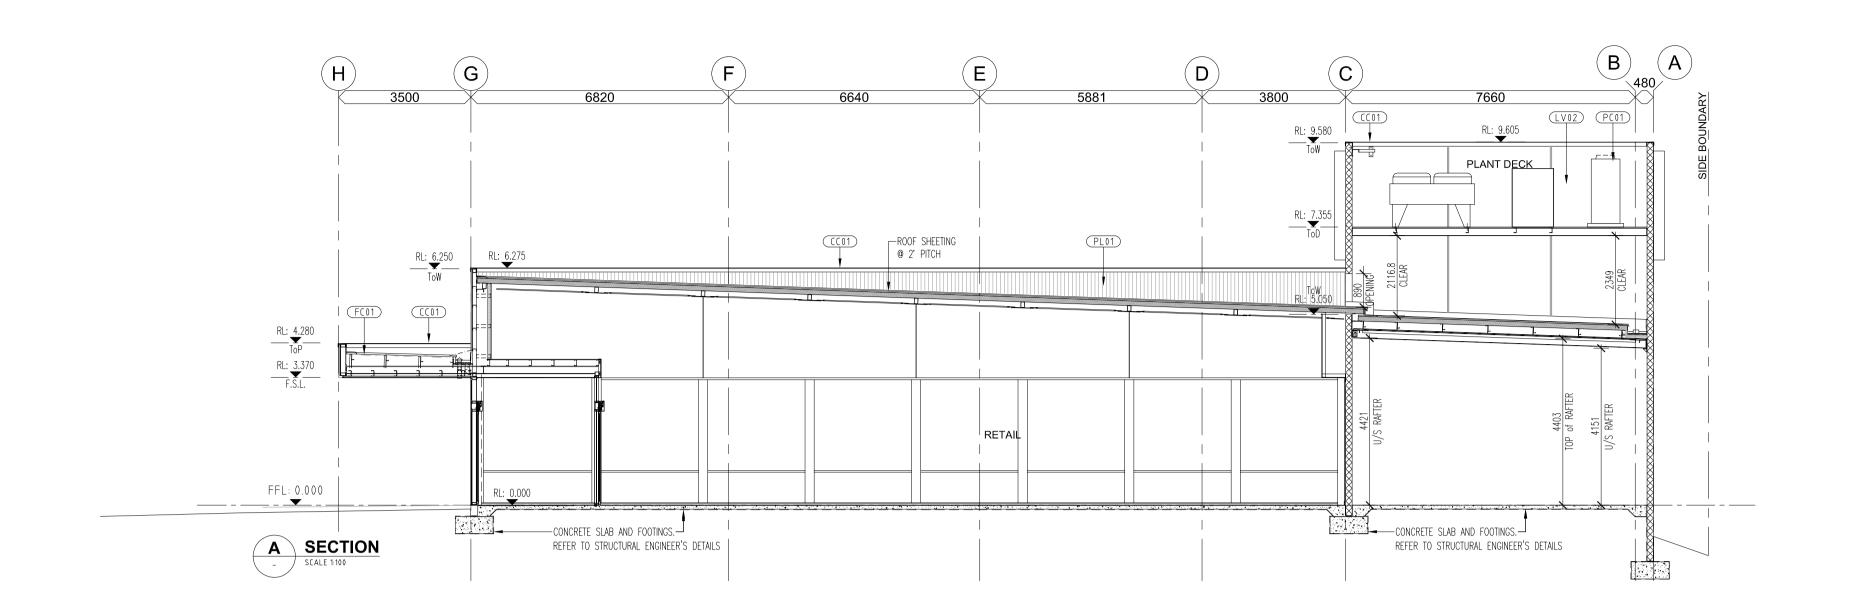

|    | Drawing Title           |
|----|-------------------------|
|    | DEVELOPMENT APPLICATION |
|    | SECTIONS                |
| VA |                         |

| Drawn          | Checked    | Scale @                               |
|----------------|------------|---------------------------------------|
| SMc            | DN         | 1:1                                   |
| Date           | Job Number |                                       |
| FEB 2020       | ALD134     | 4                                     |
| Drawing Number |            | Revi                                  |
| DA-183         | )          | 1                                     |
| DH-103         | )          | · · · · · · · · · · · · · · · · · · · |