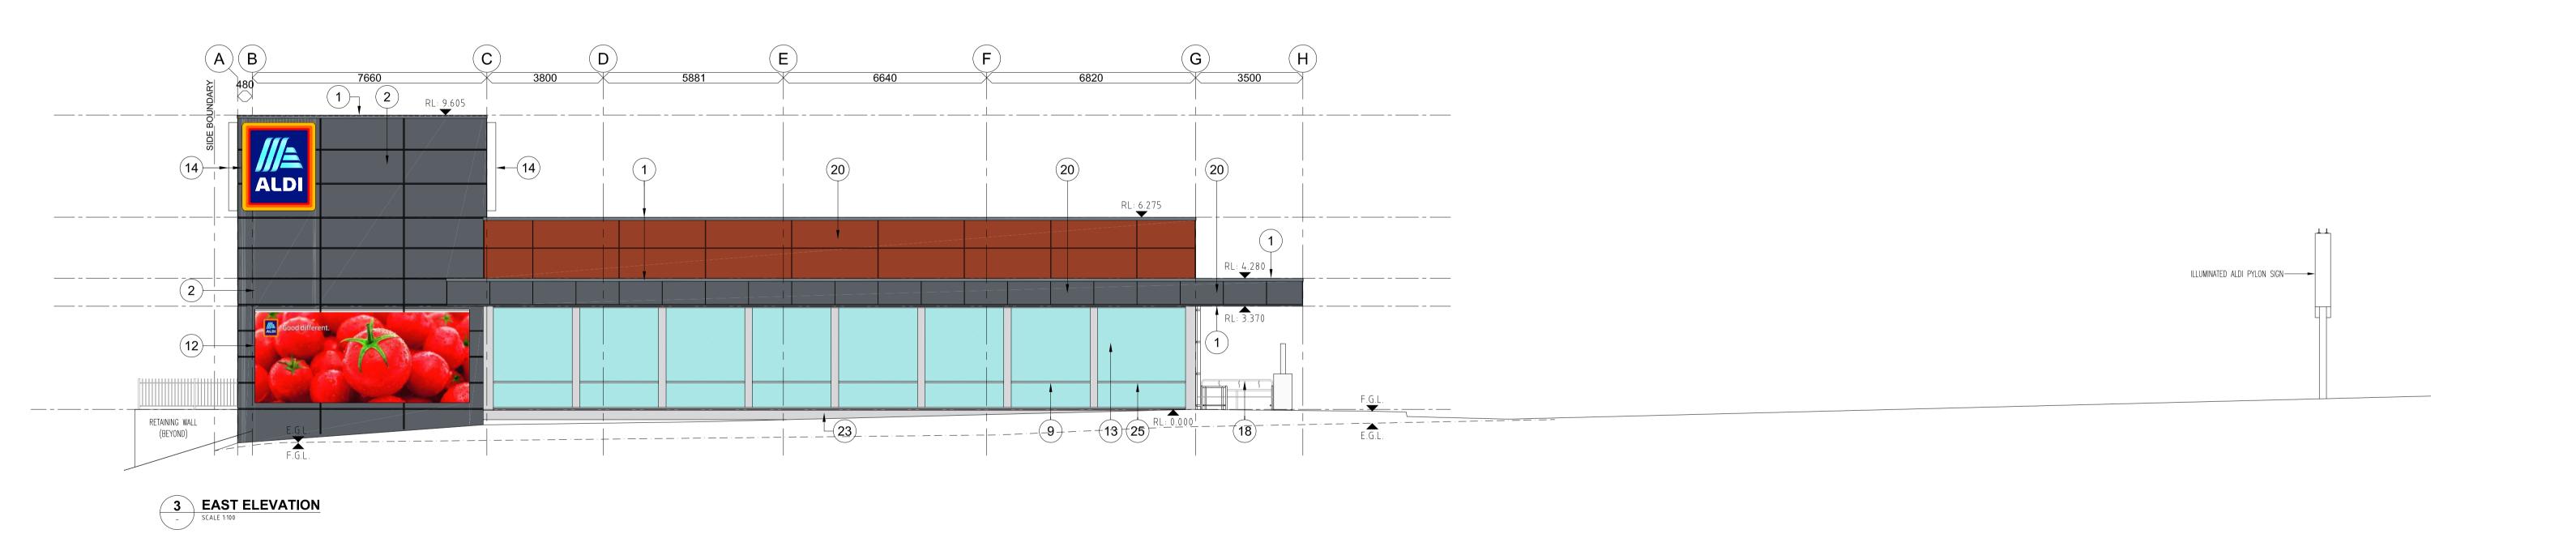

FENCE OVER WALL (IF REQUIRED) 4. ZINCALUME ROOF SHEETING DP1 - 150Ø COLORBOND EXPOSED 17. WALL LINING JOINT COLORBOND 5. PRECAST RC PANEL PAINTED (COLOUR: FLUORESCENT FIRE) DP2 - 100Ø PVC CONCEALED - COLORBOND EXPOSED 18. TROLLEY BAY - REFER A3-826 6. EXTERNAL WALL LINING SPANDEK COLORBOND DP3 - 150Ø PVC CONCEALED 19. DOOR AND FRAME EXP EXPRESSED JOINT - 10mm 7. DOWN PIPE 20. COMPRESSED FIBRE CEMENT FASCIA TO AWNING PAINTED 8. WINDOWS MCJ METAL CLADDING JOINT 21. COLORBOND RAINWATER HEAD, DOWNPIPE AND OVERFLOW OFP OVERFLOW POPOUT ALUMINIUM WINDOW FRAMES - NATURAL ANODISED WITH CLEAR 22. POWDERCOATED LOUVRES SAFETY GLASS (TO COMPLY WITH SECTION J OF BCA) PIR MOTION SENSOR 23. NATURAL ANODISED ALUMINIUM PLATE 9. SHOPFRONT WALL MOUNTED LIGHT FIXTURE 24. STAINLESS STEEL FLAT PLATE TO DOOR THRESHOLD ALUMINIUM FRAMES - NATURAL ANODISED WITH CLEAR SAFETY WALL MOUNTED LIGHT FIXTURE 25. AIRLOCK FRAME NATURAL ANODISED WITH CLEAR SAFETY GLASS GLASS (TO COMPLY WITH SECTION J OF BCA) (TO COMPLY WITH SECTION OF BCA) 10. SUN SHADE 26. POWDERCOATED LOUVRED DOOR 11. COMPACTOR - POWDERCOATED DOOR & FRAME 27. FACE BLOCKWORK 12. TOMATO GRAPHIC

13. TOUGHENED SAFETY GLASS 14. ALDI ILLUMINATED SIGN

16. FACE BLOCKWORK WITH CAPPING,

15. GUTTER COLORBOND

|                                             | Drawing Title DEVELOPMENT APPLICATION |
|---------------------------------------------|---------------------------------------|
| YANCHEP                                     | ELEVATIONS - SHEET 1                  |
| Cnr Yanchep Beach & Kakadu Rds, YANCHEP, WA |                                       |

MATERIAL LEGEND:

1. COLORBOND CAPPING

3. PANEL LIFT DOOR PAINTED

2. PRECAST RC PANEL PAINTED (COLOUR: DRIVE TIME)

| N  | Drawn<br>SMc     | Checked<br>DN        | Scale @ A1<br>1:100 |
|----|------------------|----------------------|---------------------|
| IN | Date<br>JAN 2020 | Job Number<br>ALD134 |                     |
|    | Drawing Number   | ALD 104              | Revision            |
|    | DA-172           | 2                    | P                   |

AFP AWNING FASCIA PANEL - LENGTH NOTED

/REM DENOTES THE REMAINDER

DOWNPIPE - SIZE NOTED

13. TOUGHENED SAFETY GLASS 14. ALDI ILLUMINATED SIGN MATERIAL LEGEND: 1. COLORBOND CAPPING AFP AWNING FASCIA PANEL - LENGTH NOTED 15. GUTTER COLORBOND 2. PRECAST RC PANEL PAINTED (COLOUR: DRIVE TIME) /REM DENOTES THE REMAINDER 16. FACE BLOCKWORK WITH CAPPING, 3. PANEL LIFT DOOR PAINTED DOWNPIPE - SIZE NOTED FENCE OVER WALL (IF REQUIRED) 4. ZINCALUME ROOF SHEETING DP1 - 150Ø COLORBOND EXPOSED 17. WALL LINING JOINT COLORBOND 5. PRECAST RC PANEL PAINTED (COLOUR: FLUORESCENT FIRE) DP2 - 100Ø PVC CONCEALED - COLORBOND EXPOSED 18. TROLLEY BAY - REFER A3-826 6. EXTERNAL WALL LINING SPANDEK COLORBOND DP3 - 150Ø PVC CONCEALED 19. DOOR AND FRAME EXP EXPRESSED JOINT - 10mm 7. DOWN PIPE 20. COMPRESSED FIBRE CEMENT FASCIA TO AWNING PAINTED 8. WINDOWS MCJ METAL CLADDING JOINT 21. COLORBOND RAINWATER HEAD, DOWNPIPE AND OVERFLOW OFP OVERFLOW POPOUT ALUMINIUM WINDOW FRAMES - NATURAL ANODISED WITH CLEAR 22. POWDERCOATED LOUVRES SAFETY GLASS (TO COMPLY WITH SECTION J OF BCA) PIR MOTION SENSOR 23. NATURAL ANODISED ALUMINIUM PLATE WALL MOUNTED LIGHT FIXTURE 9. SHOPFRONT 24. STAINLESS STEEL FLAT PLATE TO DOOR THRESHOLD ALUMINIUM FRAMES - NATURAL ANODISED WITH CLEAR SAFETY WALL MOUNTED LIGHT FIXTURE 25. AIRLOCK FRAME NATURAL ANODISED WITH CLEAR SAFETY GLASS GLASS (TO COMPLY WITH SECTION J OF BCA) (TO COMPLY WITH SECTION OF BCA) 10. SUN SHADE 26. POWDERCOATED LOUVRED DOOR 11. COMPACTOR - POWDERCOATED DOOR & FRAME 27. FACE BLOCKWORK 12. TOMATO GRAPHIC

| Project                                     | Drawing Title               |
|---------------------------------------------|-----------------------------|
| PROPOSED ALDI FOOD STORE                    | DEVELOPMENT APPLICATION     |
| YANCHEP                                     | <b>ELEVATIONS - SHEET 2</b> |
| Cnr Yanchep Beach & Kakadu Rds, YANCHEP, WA |                             |