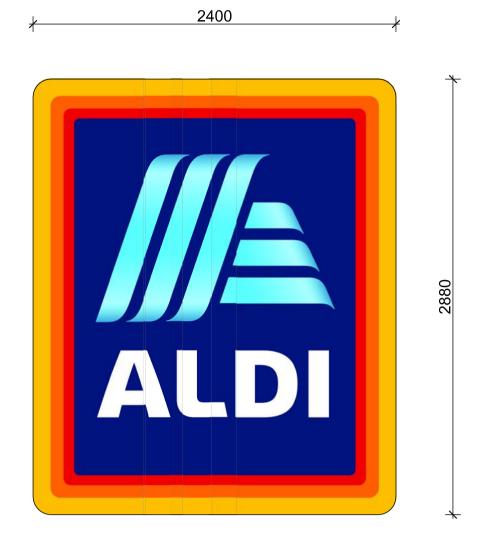

SIGN 7
SCALE 125

Project
PROPOSED ALDI FOOD STORE
YANCHEP
Cnr Yanchep Beach & Kakadu Rds, YANCHEP, WA

DEVELOPMENT APPLICATION SIGNAGE ELEVATIONS

| Drawn<br>SMc   | Checked DN |        | Scale @<br>1 |
|----------------|------------|--------|--------------|
| Date           | Job Number |        |              |
| JAN 2020       |            | ALD134 |              |
| Drawing Number |            |        | Revi         |
| DA-910         |            |        | E            |