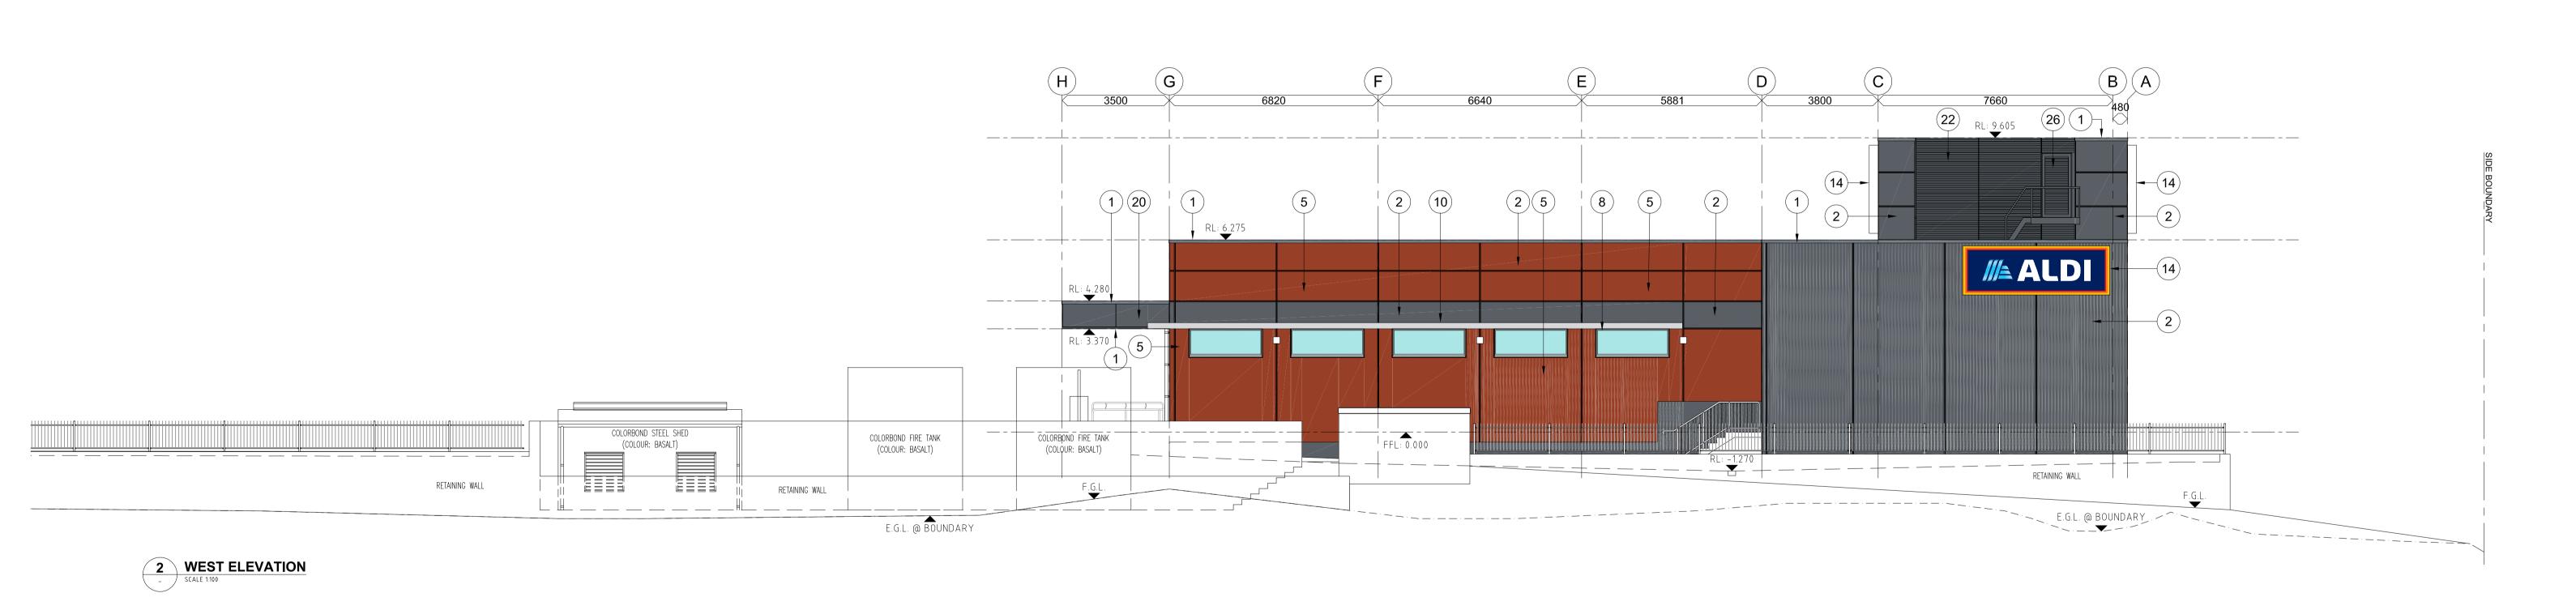

FENCE OVER WALL (IF REQUIRED) 4. ZINCALUME ROOF SHEETING DP1 - 150Ø COLORBOND EXPOSED 17. WALL LINING JOINT COLORBOND 5. PRECAST RC PANEL PAINTED (COLOUR: FLUORESCENT FIRE) DP2 - 100Ø PVC CONCEALED - COLORBOND EXPOSED 18. TROLLEY BAY - REFER A3-826 6. EXTERNAL WALL LINING SPANDEK COLORBOND DP3 - 150Ø PVC CONCEALED 19. DOOR AND FRAME EXP EXPRESSED JOINT - 10mm 7. DOWN PIPE 20. COMPRESSED FIBRE CEMENT FASCIA TO AWNING PAINTED 8. WINDOWS MCJ METAL CLADDING JOINT 21. COLORBOND RAINWATER HEAD, DOWNPIPE AND OVERFLOW OFP OVERFLOW POPOUT ALUMINIUM WINDOW FRAMES - NATURAL ANODISED WITH CLEAR 22. POWDERCOATED LOUVRES SAFETY GLASS (TO COMPLY WITH SECTION J OF BCA) PIR MOTION SENSOR 23. NATURAL ANODISED ALUMINIUM PLATE 9. SHOPFRONT WALL MOUNTED LIGHT FIXTURE 24. STAINLESS STEEL FLAT PLATE TO DOOR THRESHOLD ALUMINIUM FRAMES - NATURAL ANODISED WITH CLEAR SAFETY WALL MOUNTED LIGHT FIXTURE 25. AIRLOCK FRAME NATURAL ANODISED WITH CLEAR SAFETY GLASS GLASS (TO COMPLY WITH SECTION J OF BCA) (TO COMPLY WITH SECTION OF BCA) 10. SUN SHADE 26. POWDERCOATED LOUVRED DOOR 11. COMPACTOR - POWDERCOATED DOOR & FRAME 27. FACE BLOCKWORK 12. TOMATO GRAPHIC

13. TOUGHENED SAFETY GLASS 14. ALDI ILLUMINATED SIGN

16. FACE BLOCKWORK WITH CAPPING,

15. GUTTER COLORBOND

|                                             | Drawing Title DEVELOPMENT APPLICATION |
|---------------------------------------------|---------------------------------------|
| YANCHEP                                     | ELEVATIONS - SHEET 1                  |
| Cnr Yanchep Beach & Kakadu Rds, YANCHEP, WA |                                       |

MATERIAL LEGEND:

1. COLORBOND CAPPING

3. PANEL LIFT DOOR PAINTED

2. PRECAST RC PANEL PAINTED (COLOUR: DRIVE TIME)

| N  | Drawn<br>SMc     | Checked<br>DN        | Scale @ A1<br>1:100 |
|----|------------------|----------------------|---------------------|
| IN | Date<br>JAN 2020 | Job Number<br>ALD134 |                     |
|    | Drawing Number   | ALD 104              | Revision            |
|    | DA-172           | 2                    | P                   |

AFP AWNING FASCIA PANEL - LENGTH NOTED

/REM DENOTES THE REMAINDER

DOWNPIPE - SIZE NOTED

13. TOUGHENED SAFETY GLASS 14. ALDI ILLUMINATED SIGN MATERIAL LEGEND: 1. COLORBOND CAPPING AFP AWNING FASCIA PANEL - LENGTH NOTED 15. GUTTER COLORBOND 2. PRECAST RC PANEL PAINTED (COLOUR: DRIVE TIME) /REM DENOTES THE REMAINDER 16. FACE BLOCKWORK WITH CAPPING, 3. PANEL LIFT DOOR PAINTED DOWNPIPE - SIZE NOTED FENCE OVER WALL (IF REQUIRED) 4. ZINCALUME ROOF SHEETING DP1 - 150Ø COLORBOND EXPOSED 17. WALL LINING JOINT COLORBOND 5. PRECAST RC PANEL PAINTED (COLOUR: FLUORESCENT FIRE) DP2 - 100Ø PVC CONCEALED - COLORBOND EXPOSED 18. TROLLEY BAY - REFER A3-826 6. EXTERNAL WALL LINING SPANDEK COLORBOND DP3 - 150Ø PVC CONCEALED 19. DOOR AND FRAME EXP EXPRESSED JOINT - 10mm 7. DOWN PIPE 20. COMPRESSED FIBRE CEMENT FASCIA TO AWNING PAINTED 8. WINDOWS MCJ METAL CLADDING JOINT 21. COLORBOND RAINWATER HEAD, DOWNPIPE AND OVERFLOW OFP OVERFLOW POPOUT ALUMINIUM WINDOW FRAMES - NATURAL ANODISED WITH CLEAR 22. POWDERCOATED LOUVRES SAFETY GLASS (TO COMPLY WITH SECTION J OF BCA) PIR MOTION SENSOR 23. NATURAL ANODISED ALUMINIUM PLATE WALL MOUNTED LIGHT FIXTURE 9. SHOPFRONT 24. STAINLESS STEEL FLAT PLATE TO DOOR THRESHOLD ALUMINIUM FRAMES - NATURAL ANODISED WITH CLEAR SAFETY WALL MOUNTED LIGHT FIXTURE 25. AIRLOCK FRAME NATURAL ANODISED WITH CLEAR SAFETY GLASS GLASS (TO COMPLY WITH SECTION J OF BCA) (TO COMPLY WITH SECTION OF BCA) 10. SUN SHADE 26. POWDERCOATED LOUVRED DOOR 11. COMPACTOR - POWDERCOATED DOOR & FRAME 27. FACE BLOCKWORK 12. TOMATO GRAPHIC

| Project                                     | Drawing Title               |
|---------------------------------------------|-----------------------------|
| PROPOSED ALDI FOOD STORE                    | DEVELOPMENT APPLICATION     |
| YANCHEP                                     | <b>ELEVATIONS - SHEET 2</b> |
| Cnr Yanchep Beach & Kakadu Rds, YANCHEP, WA |                             |