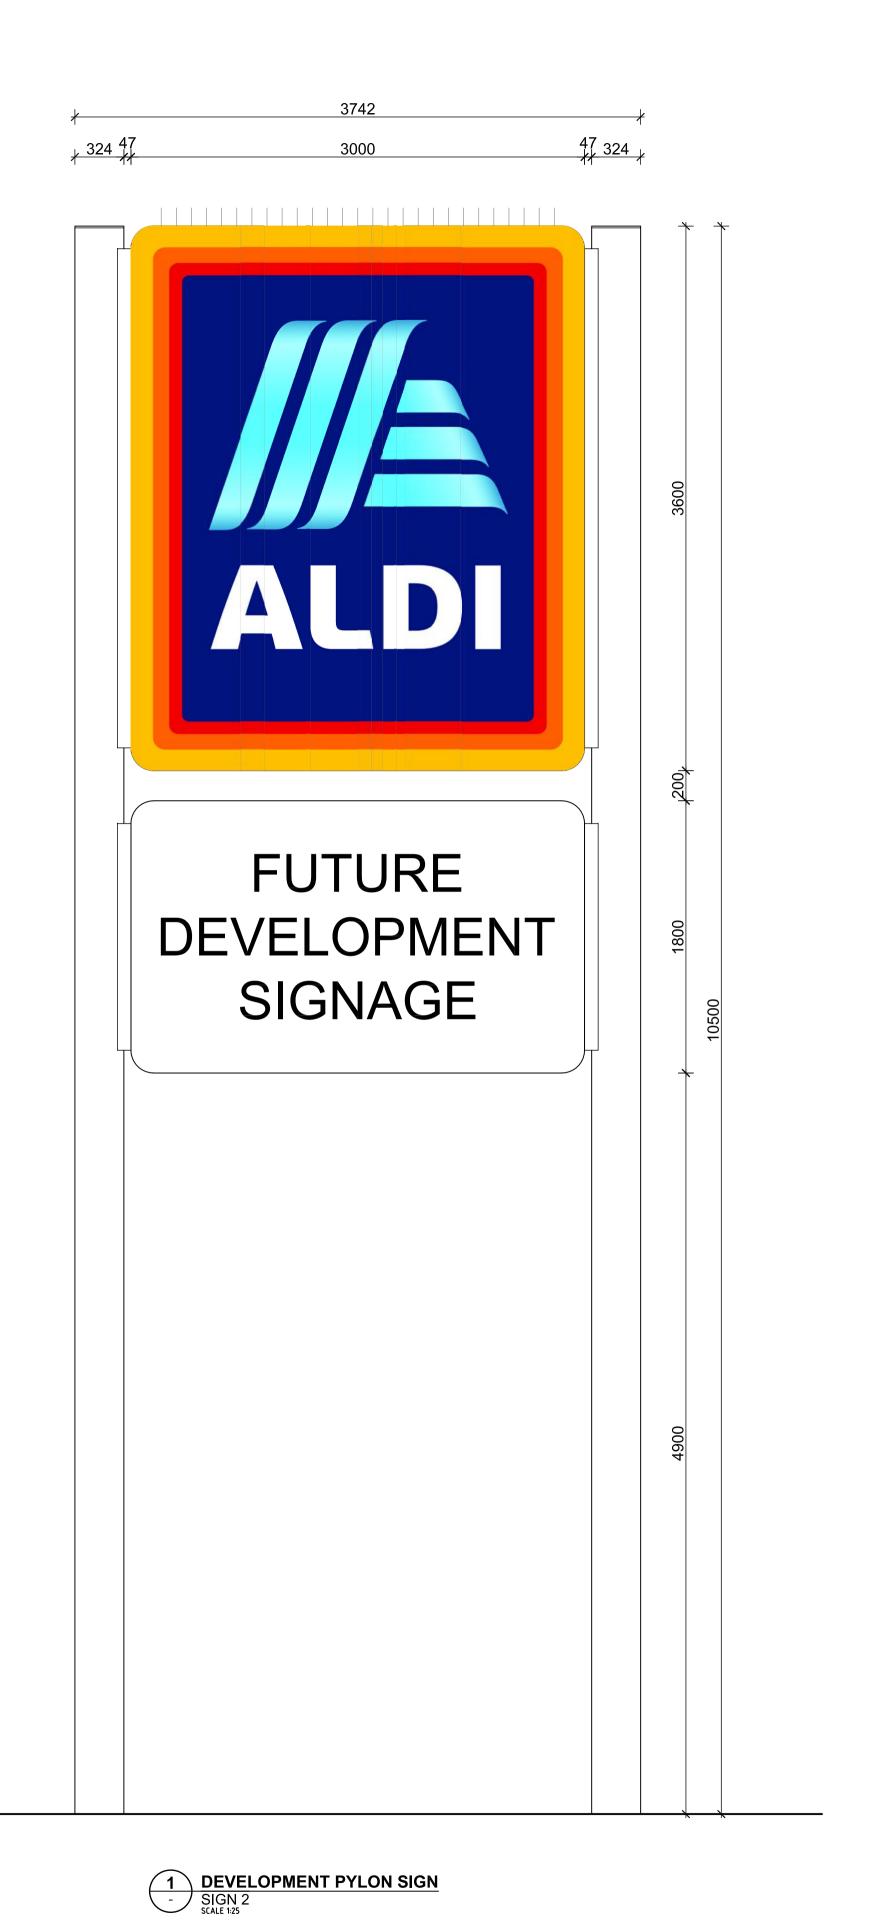

SIGN 7
SCALE 125

Project
PROPOSED ALDI FOOD STORE
YANCHEP
Cnr Yanchep Beach & Kakadu Rds, YANCHEP, WA

DEVELOPMENT APPLICATION SIGNAGE ELEVATIONS

| Drawn<br>SMc   | Checked DN |        | Scale @<br>1 |
|----------------|------------|--------|--------------|
| Date           | Job Number |        |              |
| JAN 2020       |            | ALD134 |              |
| Drawing Number |            |        | Revi         |
| DA-910         |            |        | E            |