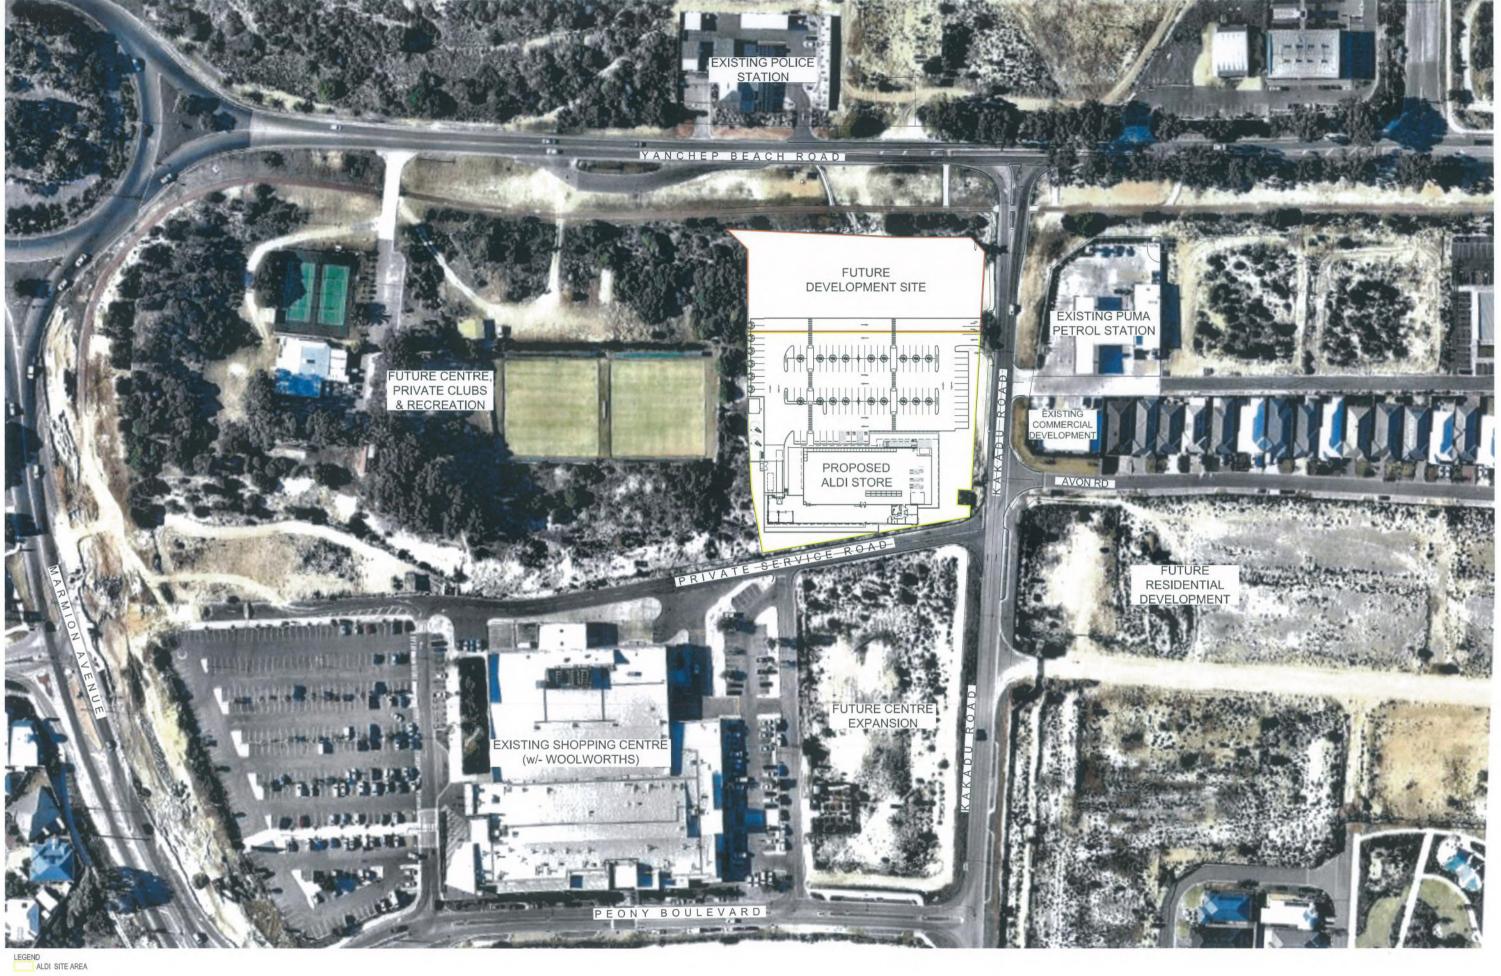

## **Attachment Two**

Architectural Drawings

FUTURE DEVELOPMENT AREA

PRELIMINARY ONLY

Project
PROPOSED ALDI FOOD STORE YANCHEP Cnr Yanchep Beach & Kakadu Rds, YANCHEP, WA

DEVELOPMENT APPLICATION DISTRICT CONTEXT PLAN