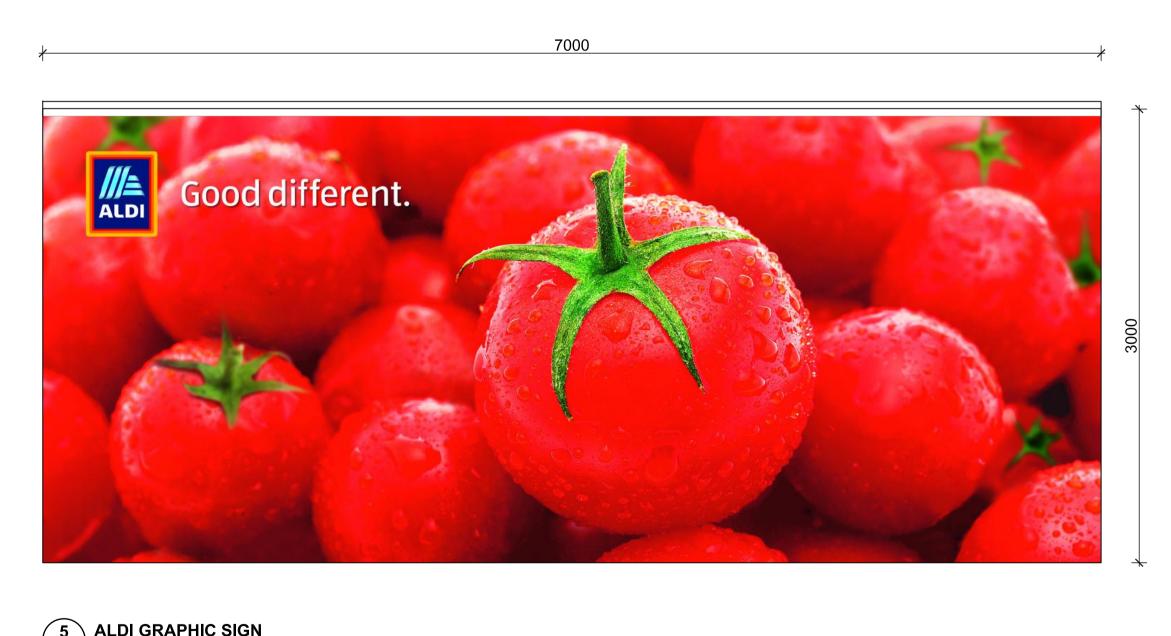

SIGN 7
SCALE 125

Project
PROPOSED ALDI FOOD STORE
YANCHEP
Cnr Yanchep Beach & Kakadu Rds, YANCHEP, WA

DEVELOPMENT APPLICATION SIGNAGE ELEVATIONS

| Drawn<br>SMc   | Checked DN |        | Scale @<br>1 |
|----------------|------------|--------|--------------|
| Date           | Job Number |        |              |
| JAN 2020       |            | ALD134 |              |
| Drawing Number |            |        | Revi         |
| DA-910         |            |        | E            |

FENCE OVER WALL (IF REQUIRED) 4. ZINCALUME ROOF SHEETING DP1 - 150Ø COLORBOND EXPOSED 17. WALL LINING JOINT COLORBOND 5. PRECAST RC PANEL PAINTED (COLOUR: FLUORESCENT FIRE) DP2 - 100Ø PVC CONCEALED - COLORBOND EXPOSED 18. TROLLEY BAY - REFER A3-826 6. EXTERNAL WALL LINING SPANDEK COLORBOND DP3 - 150Ø PVC CONCEALED 19. DOOR AND FRAME EXP EXPRESSED JOINT - 10mm 7. DOWN PIPE 20. COMPRESSED FIBRE CEMENT FASCIA TO AWNING PAINTED 8. WINDOWS MCJ METAL CLADDING JOINT 21. COLORBOND RAINWATER HEAD, DOWNPIPE AND OVERFLOW OFP OVERFLOW POPOUT ALUMINIUM WINDOW FRAMES - NATURAL ANODISED WITH CLEAR 22. POWDERCOATED LOUVRES SAFETY GLASS (TO COMPLY WITH SECTION J OF BCA) PIR MOTION SENSOR 23. NATURAL ANODISED ALUMINIUM PLATE 9. SHOPFRONT WALL MOUNTED LIGHT FIXTURE 24. STAINLESS STEEL FLAT PLATE TO DOOR THRESHOLD ALUMINIUM FRAMES - NATURAL ANODISED WITH CLEAR SAFETY WALL MOUNTED LIGHT FIXTURE 25. AIRLOCK FRAME NATURAL ANODISED WITH CLEAR SAFETY GLASS GLASS (TO COMPLY WITH SECTION J OF BCA) (TO COMPLY WITH SECTION OF BCA) 10. SUN SHADE 26. POWDERCOATED LOUVRED DOOR 11. COMPACTOR - POWDERCOATED DOOR & FRAME 27. FACE BLOCKWORK 12. TOMATO GRAPHIC

AFP AWNING FASCIA PANEL - LENGTH NOTED

/REM DENOTES THE REMAINDER

DOWNPIPE - SIZE NOTED

13. TOUGHENED SAFETY GLASS 14. ALDI ILLUMINATED SIGN MATERIAL LEGEND: 1. COLORBOND CAPPING AFP AWNING FASCIA PANEL - LENGTH NOTED 15. GUTTER COLORBOND 2. PRECAST RC PANEL PAINTED (COLOUR: DRIVE TIME) /REM DENOTES THE REMAINDER 16. FACE BLOCKWORK WITH CAPPING, 3. PANEL LIFT DOOR PAINTED DOWNPIPE - SIZE NOTED FENCE OVER WALL (IF REQUIRED) 4. ZINCALUME ROOF SHEETING DP1 - 150Ø COLORBOND EXPOSED 17. WALL LINING JOINT COLORBOND 5. PRECAST RC PANEL PAINTED (COLOUR: FLUORESCENT FIRE) DP2 - 100Ø PVC CONCEALED - COLORBOND EXPOSED 18. TROLLEY BAY - REFER A3-826 6. EXTERNAL WALL LINING SPANDEK COLORBOND DP3 - 150Ø PVC CONCEALED 19. DOOR AND FRAME EXP EXPRESSED JOINT - 10mm 7. DOWN PIPE 20. COMPRESSED FIBRE CEMENT FASCIA TO AWNING PAINTED 8. WINDOWS MCJ METAL CLADDING JOINT 21. COLORBOND RAINWATER HEAD, DOWNPIPE AND OVERFLOW OFP OVERFLOW POPOUT ALUMINIUM WINDOW FRAMES - NATURAL ANODISED WITH CLEAR 22. POWDERCOATED LOUVRES SAFETY GLASS (TO COMPLY WITH SECTION J OF BCA) PIR MOTION SENSOR 23. NATURAL ANODISED ALUMINIUM PLATE WALL MOUNTED LIGHT FIXTURE 9. SHOPFRONT 24. STAINLESS STEEL FLAT PLATE TO DOOR THRESHOLD ALUMINIUM FRAMES - NATURAL ANODISED WITH CLEAR SAFETY WALL MOUNTED LIGHT FIXTURE 25. AIRLOCK FRAME NATURAL ANODISED WITH CLEAR SAFETY GLASS GLASS (TO COMPLY WITH SECTION J OF BCA) (TO COMPLY WITH SECTION OF BCA) 10. SUN SHADE 26. POWDERCOATED LOUVRED DOOR 11. COMPACTOR - POWDERCOATED DOOR & FRAME 27. FACE BLOCKWORK 12. TOMATO GRAPHIC