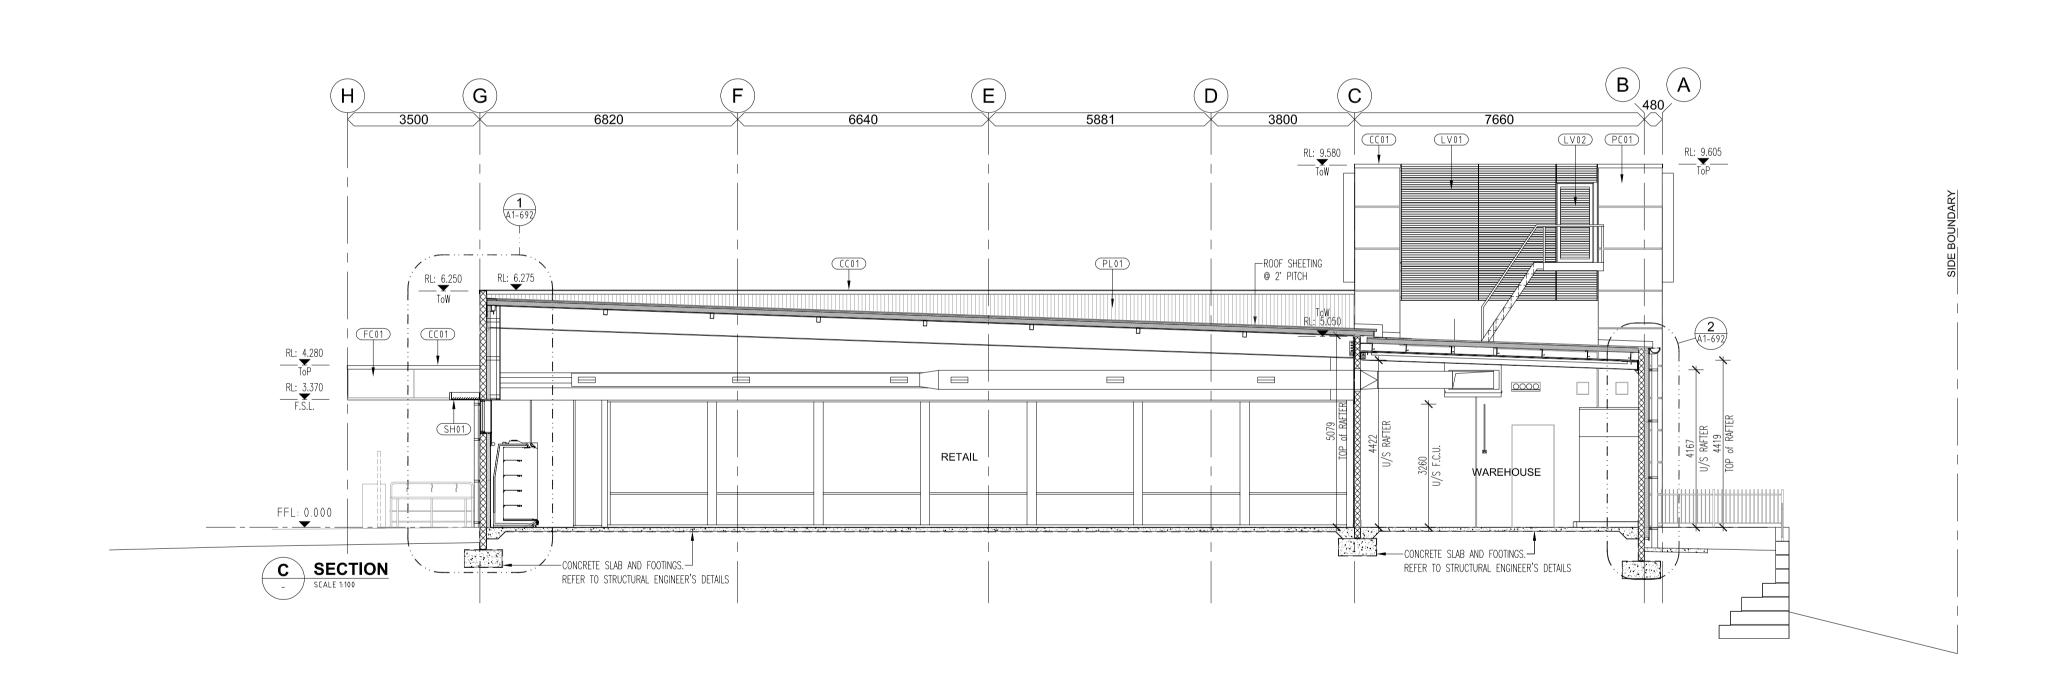

|    | Drawing Title           |
|----|-------------------------|
|    | DEVELOPMENT APPLICATION |
|    | SECTIONS                |
| VA |                         |

| Drawn          | Checked    | Scale @                               |
|----------------|------------|---------------------------------------|
| SMc            | DN         | 1:1                                   |
| Date           | Job Number |                                       |
| FEB 2020       | ALD134     | 4                                     |
| Drawing Number |            | Revi                                  |
| DA-183         | )          | 1                                     |
| DH-103         | )          | · · · · · · · · · · · · · · · · · · · |