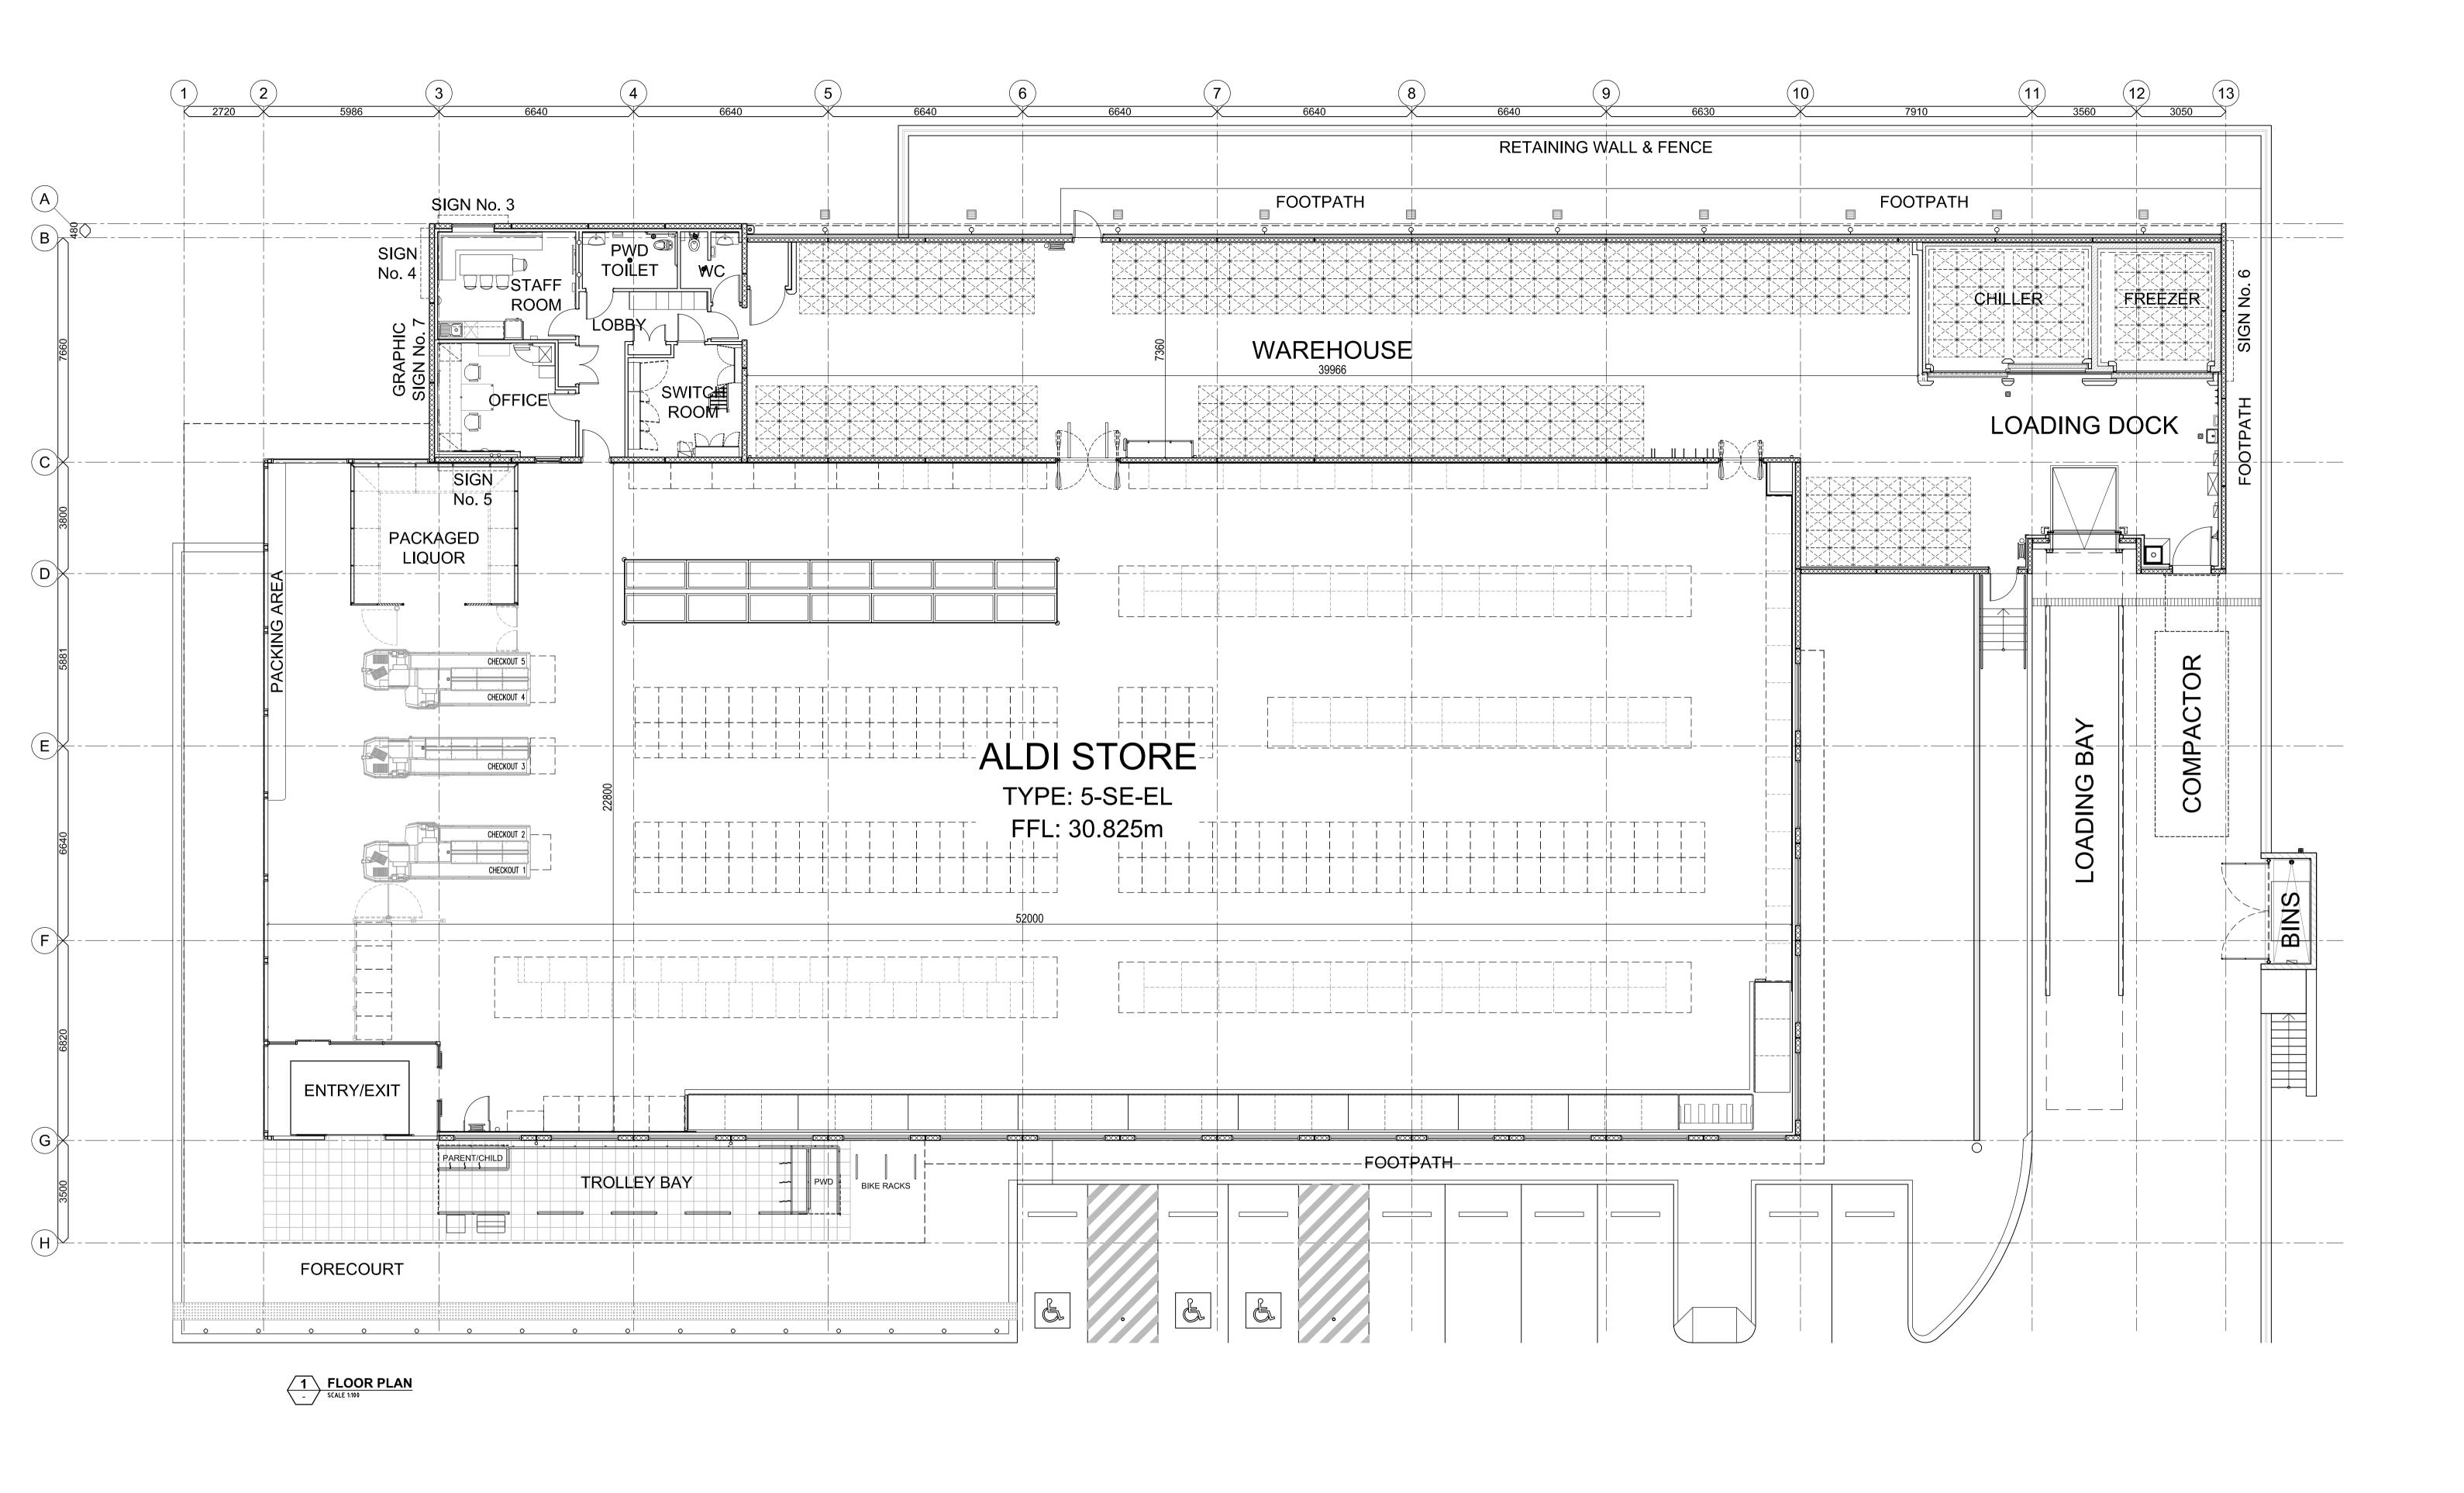

| DEVELOPMENT APPLICATION |
|-------------------------|
|                         |
| FLOOR PLAN              |

| Drawn SMc      | Checked DN | Scale @ A1<br>1:100 |
|----------------|------------|---------------------|
| Date           | Job Number |                     |
| JAN 2020       | ALD134     |                     |
| Drawing Number |            | Revision            |
| DA-040         | )          | R                   |
|                | ,          |                     |