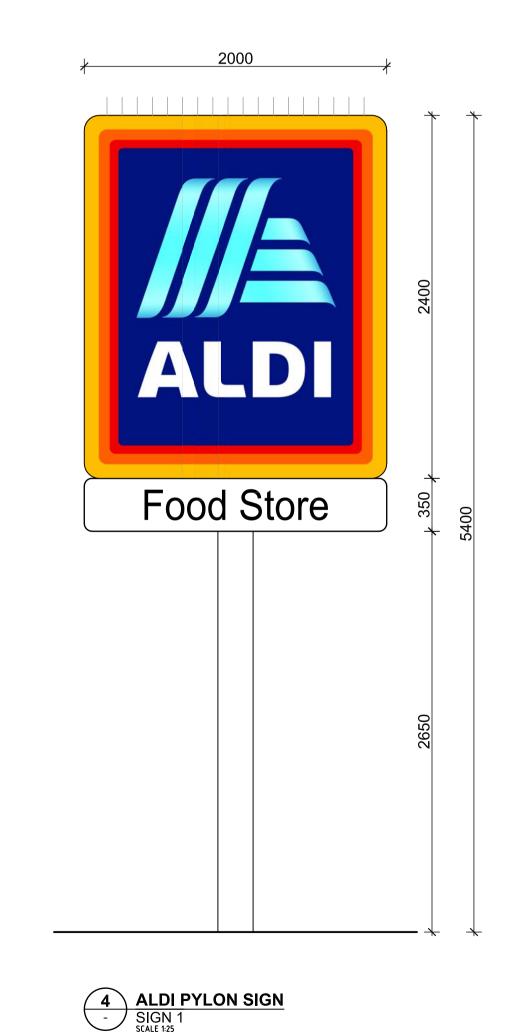

SIGN 7
SCALE 125

Project
PROPOSED ALDI FOOD STORE
YANCHEP
Cnr Yanchep Beach & Kakadu Rds, YANCHEP, WA

DEVELOPMENT APPLICATION SIGNAGE ELEVATIONS

| Drawn<br>SMc   | Checked DN |        | Scale @<br>1 |
|----------------|------------|--------|--------------|
| Date           | Job Number |        |              |
| JAN 2020       |            | ALD134 |              |
| Drawing Number |            |        | Revi         |
| DA-910         |            |        | E            |