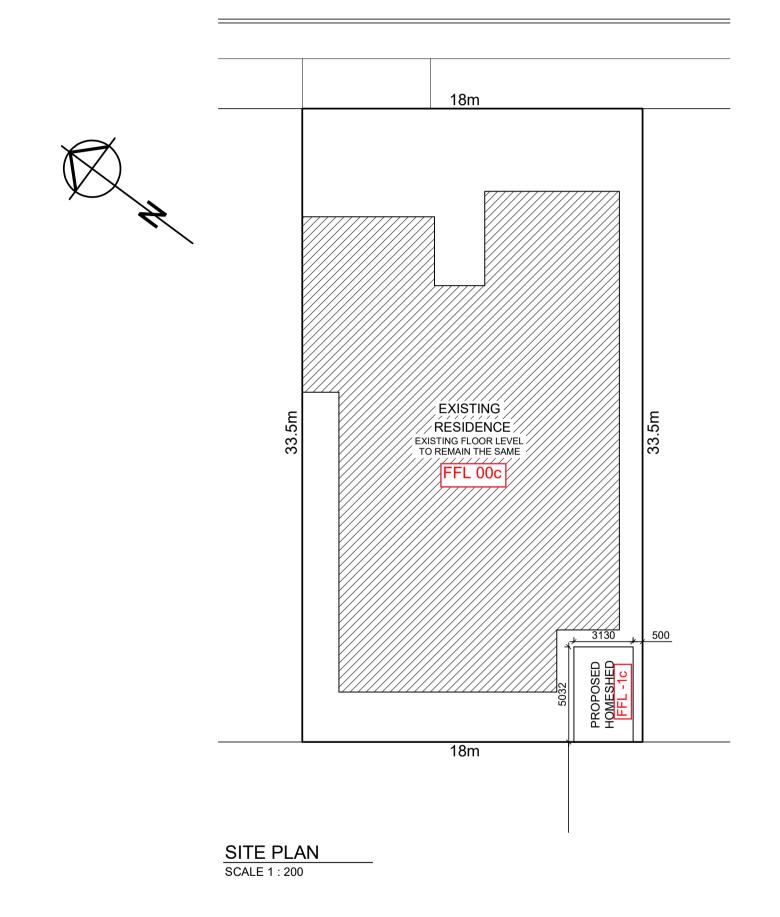

|                       |                                              | NOTE:                          |                                                                                                                                               |  |
|-----------------------|----------------------------------------------|--------------------------------|-----------------------------------------------------------------------------------------------------------------------------------------------|--|
|                       |                                              |                                | ALL CONSTRUCTION TO BE IN ACCORDANCE<br>WITH ALL ENGINEERS DETAILS, ALL RELEVANT<br>AUSTRALIAN STANDARDS & THE BUILDING<br>CODE OF AUSTRALIA. |  |
| ©COPYRIGHT            |                                              | ALL DIMENSIO                   | E FROM THIS DRAWING, CHECK<br>NS ON SITE PRIOR TO THE<br>ENT OF ANY WORKS.                                                                    |  |
| Complete<br>approvals | CLIENT: STRATCO                              | PROJECT NAME:<br>SHED ADDITION | JOB NO:<br>1372                                                                                                                               |  |
|                       | ADDRESS:<br>20 FINEVIEW CRESCENT<br>CARRAMAR | DWG TITLE:<br>SITE PLAN.       | SCALE:<br>AS NOTED                                                                                                                            |  |
|                       |                                              |                                | DRAWN:<br>KW                                                                                                                                  |  |