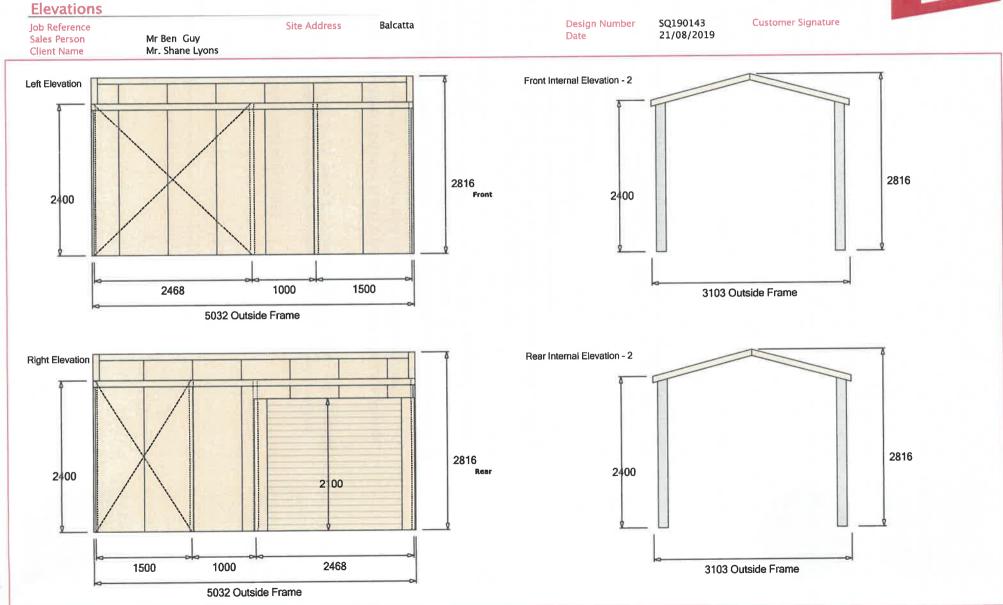

A .....

All Dimensions shown are measured from outside of frame (including purlins and girts). Dimensions shown are for illustrative purposes only and should not be used for assembly. Please refer to the relevant installation guides or detailed drawings provided for site preparation, portal frame layout and slab dimensions. Please refer to current Stratco Gable Homeshed certification referenced 34109C by FYFE Pty Ltd for 15° Homeshed range or certification referenced 2011-628 by RSA for 10° Homeshed range. Certifications are applicable to standard shed designs only.