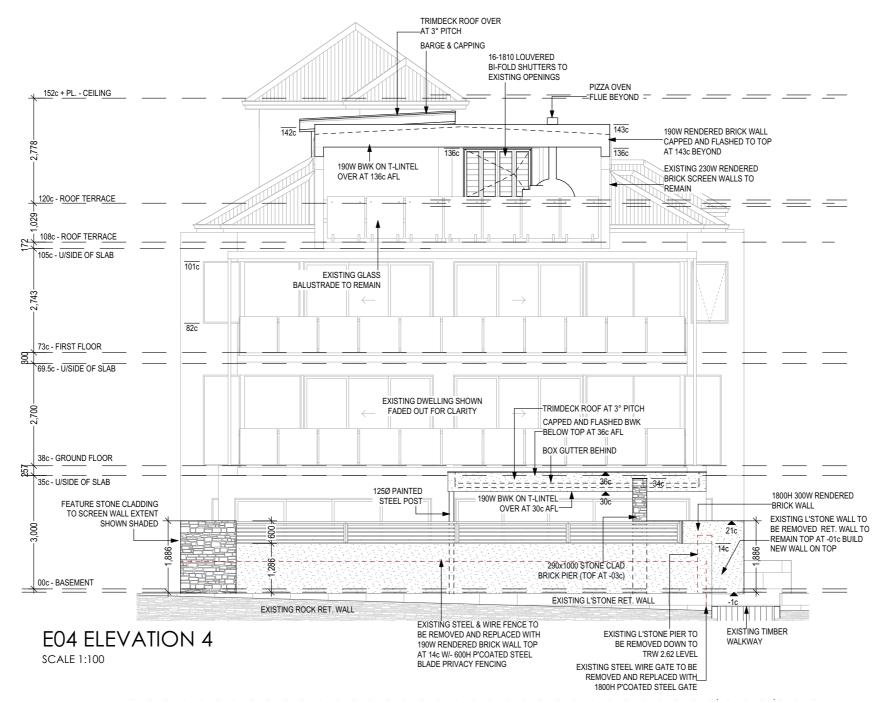

|        |
| PLAN  | 03     |
| PLAN  | 02     |
| WKG   | 01     |
|       |        |





Ш

 $\bigcirc$ 

Ζ

Ш

 $\square$ 

S

Ш

 $\boldsymbol{\alpha}$ 

Ш

S

Σ

Ш

WILLEMSE RESIDENCE

## NOTE:

ALL DIMENSIONS TO BE CONFIRMED ON SITE PRIOR TO COMMENCMENT OF WORKS



E01 ELEVATION 1





|     | REVISION NO. | DRAWN BY :   |            |
|-----|--------------|--------------|------------|
| rie | 04           | CHECKED BY : | CW         |
|     | DRAWING NO.  |              | CW         |
|     |              | PROJECT NO.  | _          |
|     | .0           | Plot Date:   | 22/04/2020 |

NOTE: ALL DIMENSIONS TO BE CONFIRMED ON SITE PRIOR TO COMMENCMENT OF WORKS





22/04/202

REV ID

DESCRIPTION

DATE



NOTE: ALL DIMENSIONS TO BE CONFIRMED ON SITE PRIOR TO COMMENCMENT OF WORKS





| rie | REVISION NO. | DRAWN BY :   |            |
|-----|--------------|--------------|------------|
|     | 03           | CHECKED BY : |            |
|     | DRAWING NO.  | PROJECT NO.  | _          |
|     | • •          | Diet Dete:   | 22/04/2020 |

ALL DIMENSIONS TO BE CONFIRMED ON SITE PRIOR TO COMMENCMENT OF WORKS