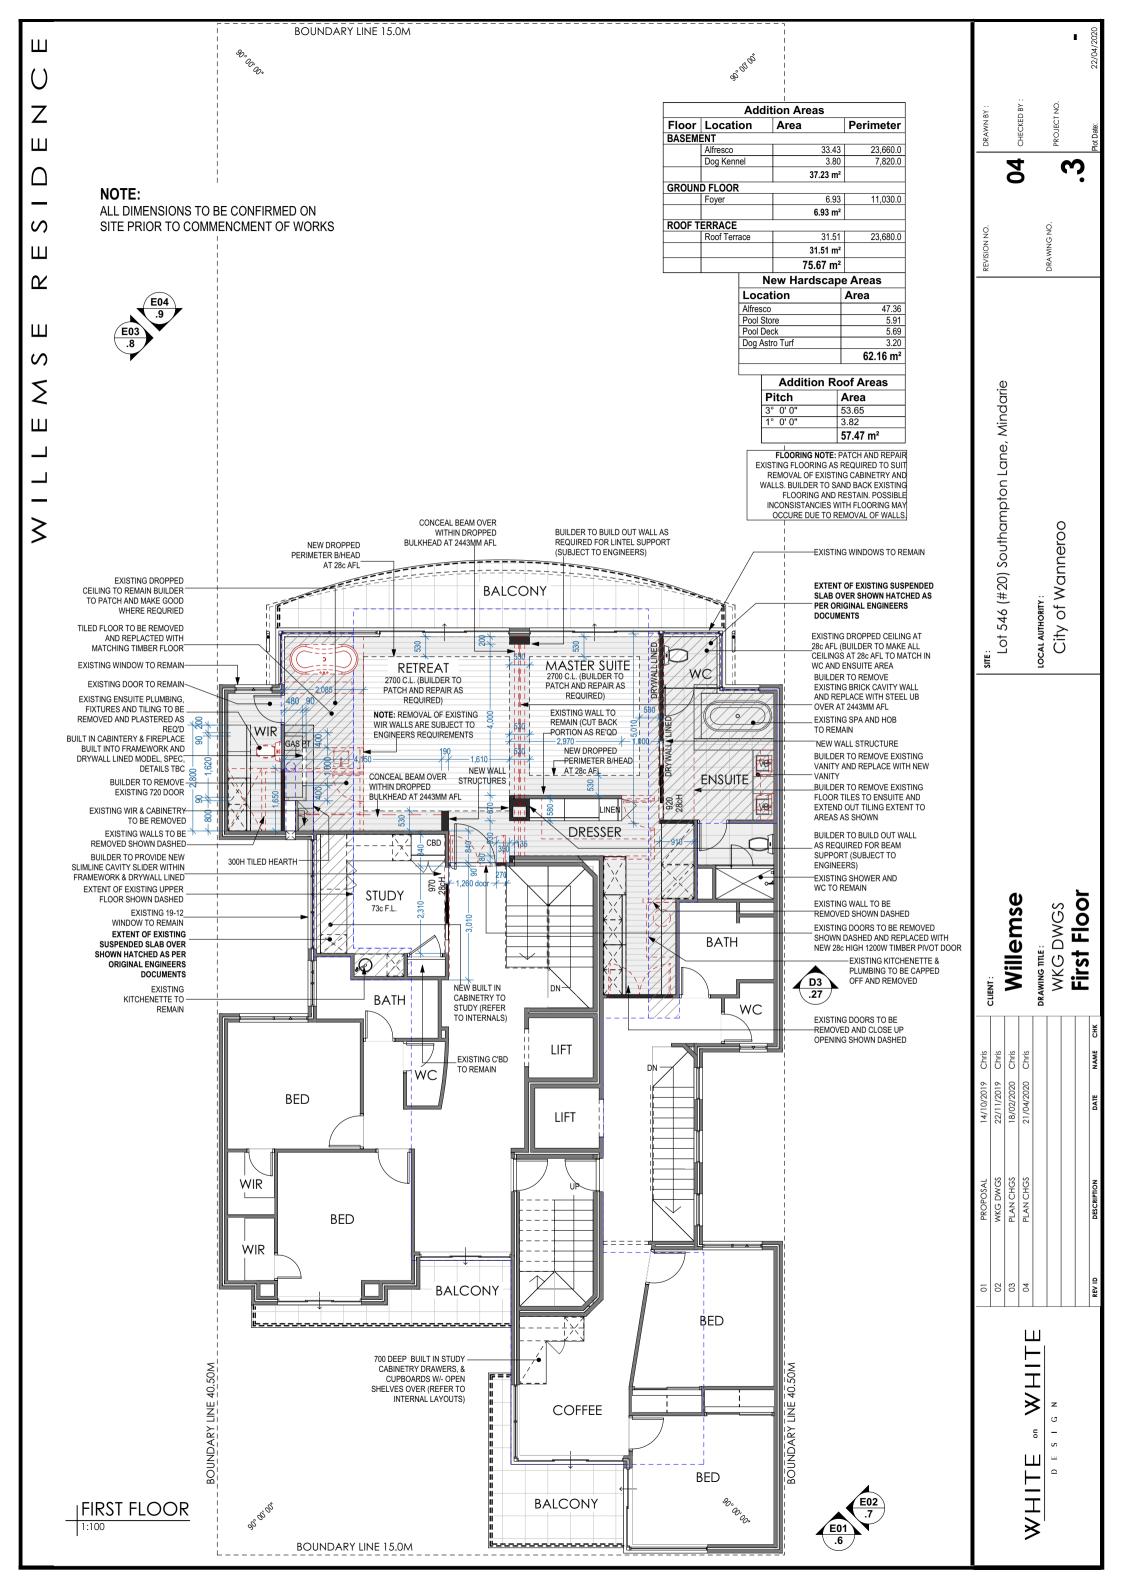

| DESCR | REV ID |
|-------|--------|
|       |        |
|       |        |
|       |        |
| PLAN  | 03     |
| PLAN  | 02     |
| WKG   | 01     |
|       |        |





Ш

 $\bigcirc$ 

Ζ

Ш

 $\square$ 

S

Ш

 $\boldsymbol{\alpha}$ 

Ш

S

Σ

Ш

WILLEMSE RESIDENCE

## NOTE:

ALL DIMENSIONS TO BE CONFIRMED ON SITE PRIOR TO COMMENCMENT OF WORKS



E01 ELEVATION 1





|     | REVISION NO. | DRAWN BY :   |            |
|-----|--------------|--------------|------------|
| rie | 04           | CHECKED BY : | CW         |
|     | DRAWING NO.  |              | CW         |
|     |              | PROJECT NO.  | _          |
|     | .0           | Plot Date:   | 22/04/2020 |

NOTE: ALL DIMENSIONS TO BE CONFIRMED ON SITE PRIOR TO COMMENCMENT OF WORKS





22/04/202

REV ID

DESCRIPTIO