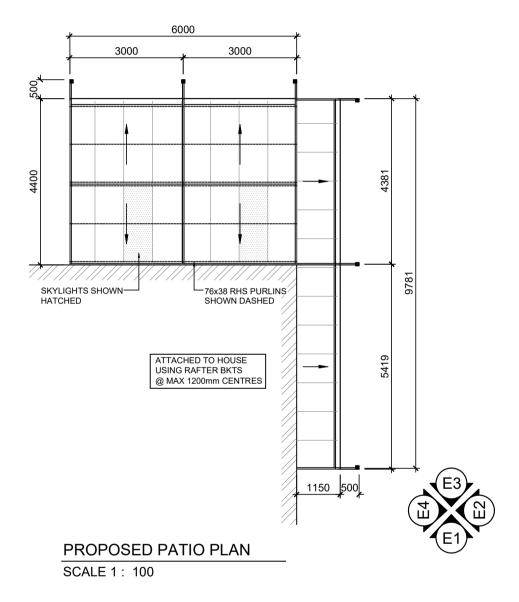

|                       |                                   |                           | NOTE:<br>ALL CONSTRUCTION TO BE IN ACCORDANCE<br>WITH ALL ENGINEERS DETAILS, ALL RELEVANT<br>AUSTRALIAN STANDARDS & THE BUILDING<br>CODE OF AUSTRALIA.<br>NOTE:<br>DO NOT SCALE FROM THIS DRAWING, CHECK |
|-----------------------|-----------------------------------|---------------------------|----------------------------------------------------------------------------------------------------------------------------------------------------------------------------------------------------------|
| ©COPYRIGHT            |                                   | A                         | ALL DIMENSIONS ON SITE PRIOR TO THE<br>COMMENCEMENT OF ANY WORKS.                                                                                                                                        |
| Complete<br>approvals | CLIENT: JB PATIOS AND FABRICATION | PROJECT NAME:             | JOB NO:<br>1443                                                                                                                                                                                          |
|                       |                                   | DWG TITLE:<br>PATIO PLAN. | SCALE:<br>AS NOTED                                                                                                                                                                                       |
|                       |                                   |                           | DRAWN:<br>KC                                                                                                                                                                                             |