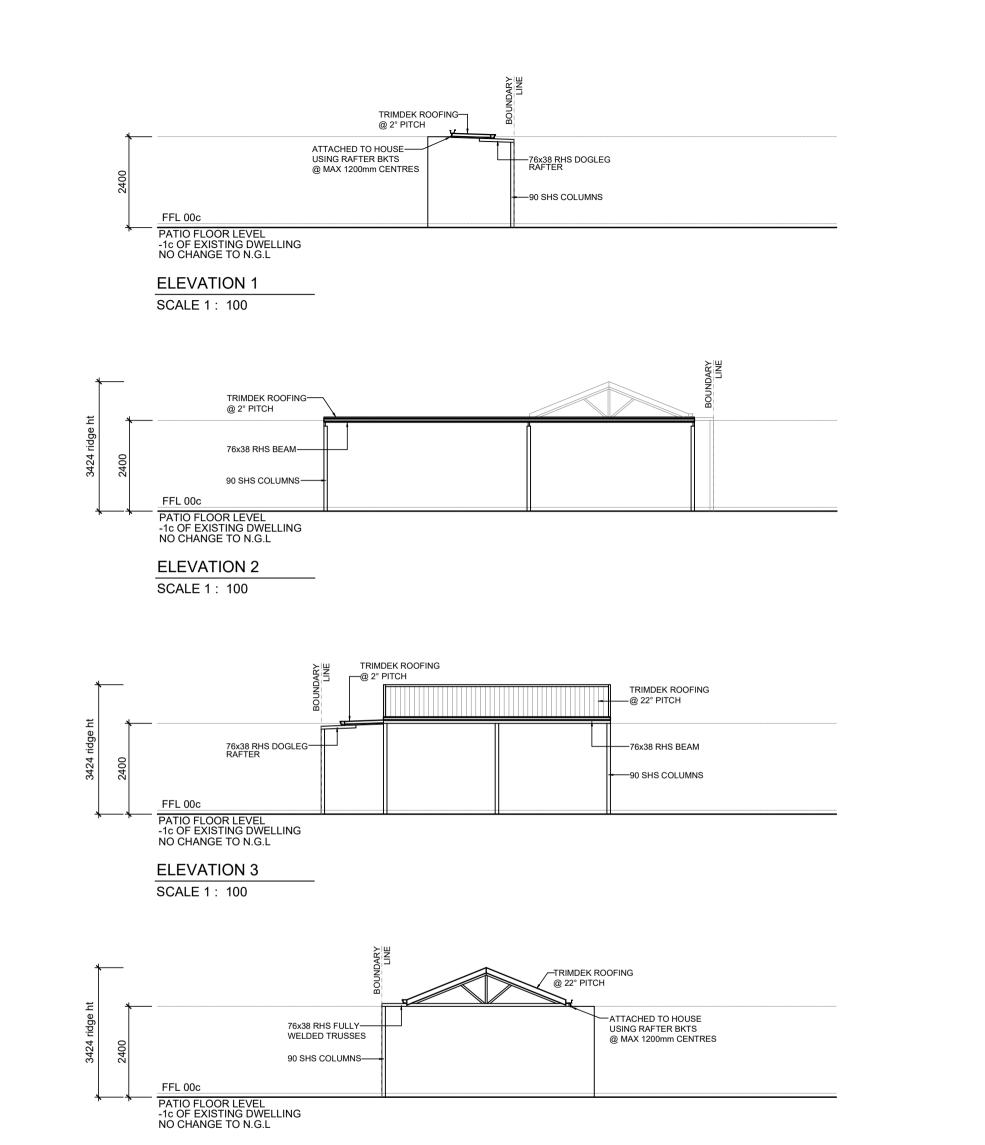

|                       | ELEVATION 4                       |                                 |                                                                                        |                                       |
|-----------------------|-----------------------------------|---------------------------------|----------------------------------------------------------------------------------------|---------------------------------------|
|                       | SCALE 1 : 100                     |                                 | NOTE:                                                                                  |                                       |
|                       |                                   |                                 | WITH ALL ENGINE<br>AUSTRALIAN STA<br>CODE OF AUSTRA<br><u>NOTE:</u><br>DO NOT SCALE FI | ROM THIS DRAWING, CHECK               |
| ©COPYRIGHT            |                                   |                                 | ALL DIMENSIONS                                                                         | ON SITE PRIOR TO THE<br>OF ANY WORKS. |
| Complete<br>approvals | CLIENT: JB PATIOS AND FABRICATION | PROJECT NAME:<br>PATIO ADDITION | JOB NO:<br>1443                                                                        |                                       |
|                       |                                   | DWG TITLE:<br>ELEVATIONS.       |                                                                                        | SCALE:<br>AS NOTED                    |
|                       |                                   |                                 |                                                                                        | DRAWN:<br>KC                          |