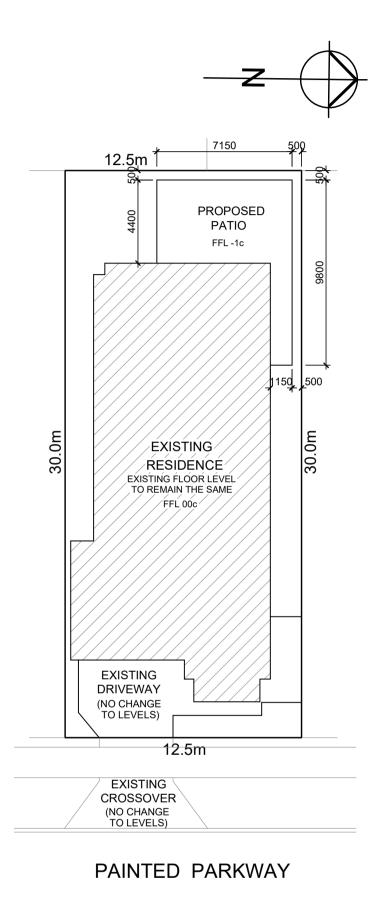

| SITE PLAN     |  |
|---------------|--|
| SCALE 1 : 200 |  |

|                                     |                                   | WI<br>AU<br>CO           | DTE:<br>L CONSTRUCTION TO BE IN ACCORDANCE<br>TH ALL ENGINEERS DETAILS, ALL RELEVANT<br>ISTRALIAN STANDARDS & THE BUILDING<br>DDE OF AUSTRALIA.<br>DTE: |
|-------------------------------------|-----------------------------------|--------------------------|---------------------------------------------------------------------------------------------------------------------------------------------------------|
| ©COPYRIGHT<br>Complete<br>approvals | CLIENT: JB PATIOS AND FABRICATION | DO<br>AL                 | NOT SCALE FROM THIS DRAWING, CHECK<br>L DIMENSIONS ON SITE PRIOR TO THE<br>DIMMENCEMENT OF ANY WORKS.<br>JOB NO:<br>1///3                               |
|                                     |                                   | DWG TITLE:<br>SITE PLAN. | SCALE:<br>AS NOTED<br>DRAWN:<br>KC                                                                                                                      |