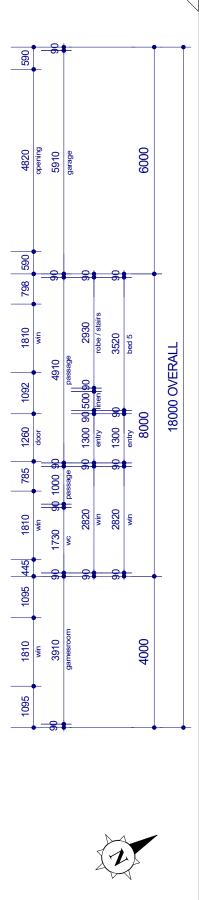

## **GROUND FLOOR**

| Drawn:  |       | Date:   |         | Rev: | Page: |
|---------|-------|---------|---------|------|-------|
| A.Mayes |       | 9/05/20 |         | -    |       |
| Scale:  | Size: |         | Job No: | B    | 03    |
| 1 = 100 | A3    |         | N/A     |      |       |
|         |       |         |         | -    |       |