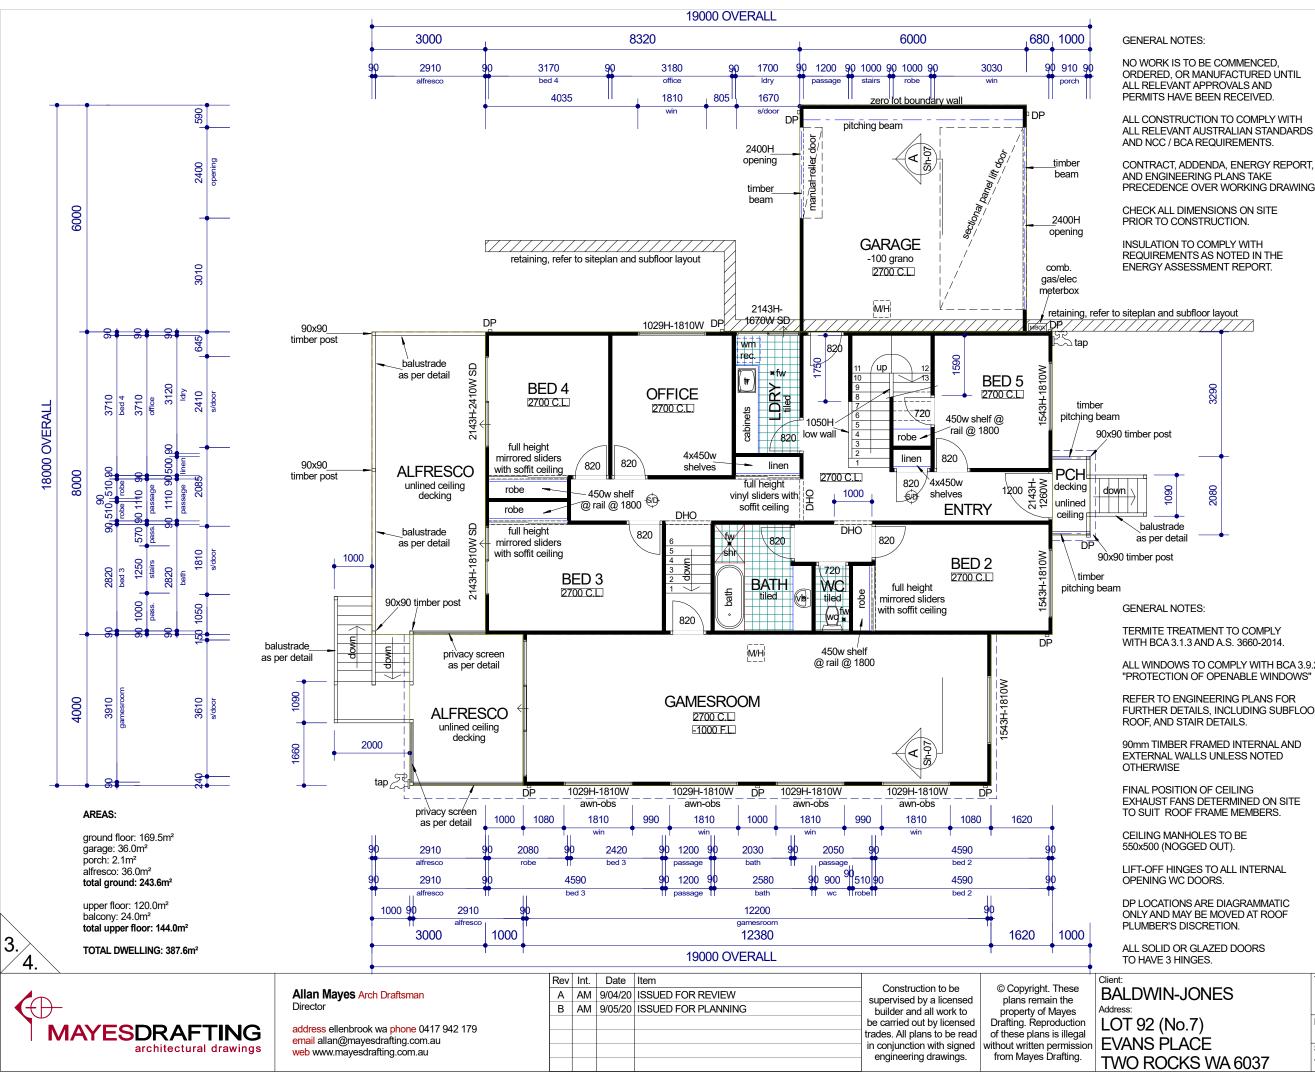

## **GROUND FLOOR**

| Drawn:  |       | Date:   |         | Rev: | Page: |
|---------|-------|---------|---------|------|-------|
| A.Mayes |       | 9/05/20 |         | -    |       |
| Scale:  | Size: |         | Job No: | B    | 03    |
| 1 = 100 | A3    |         | N/A     |      |       |
|         |       |         |         | -    |       |

## GENERAL NOTES:

NO WORK IS TO BE COMMENCED, ORDERED, OR MANUFACTURED UNTIL ALL RELEVANT APPROVALS AND PERMITS HAVE BEEN RECEIVED. 2.

ALL CONSTRUCTION TO COMPLY WITH ALL RELEVANT AUSTRALIAN STANDARDS AND NCC / BCA REQUIREMENTS.

CONTRACT, ADDENDA, ENERGY REPORT, AND ENGINEERING PLANS TAKE PRECEDENCE OVER WORKING DRAWINGS.

CHECK ALL DIMENSIONS ON SITE PRIOR TO CONSTRUCTION.

INSULATION TO COMPLY WITH REQUIREMENTS AS NOTED IN THE ENERGY ASSESSMENT REPORT.

TERMITE TREATMENT TO COMPLY WITH BCA 3.1.3 AND A.S. 3660-2014.

ALL WINDOWS TO COMPLY WITH BCA 3.9.2.5 "PROTECTION OF OPENABLE WINDOWS"

REFER TO ENGINEERING PLANS FOR FURTHER DETAILS, INCLUDING SUBFLOOR, ROOF, AND STAIR DETAILS.

90mm TIMBER FRAMED INTERNAL AND EXTERNALL WALLS UNLESS NOTED OTHERWISE

FINAL POSITION OF CEILING EXHAUST FANS DETERMINED ON SITE TO SUIT ROOF FRAME MEMBERS.

CEILING MANHOLES TO BE 550x500 (NOGGED OUT).

LIFT-OFF HINGES TO ALL INTERNAL OPENING WC DOORS.

DP LOCATIONS ARE DIAGRAMMATIC ONLY AND MAY BE MOVED AT ROOF PLUMBER'S DISCRETION.

ALL SOLID OR GLAZED DOORS TO HAVE 3 HINGES.