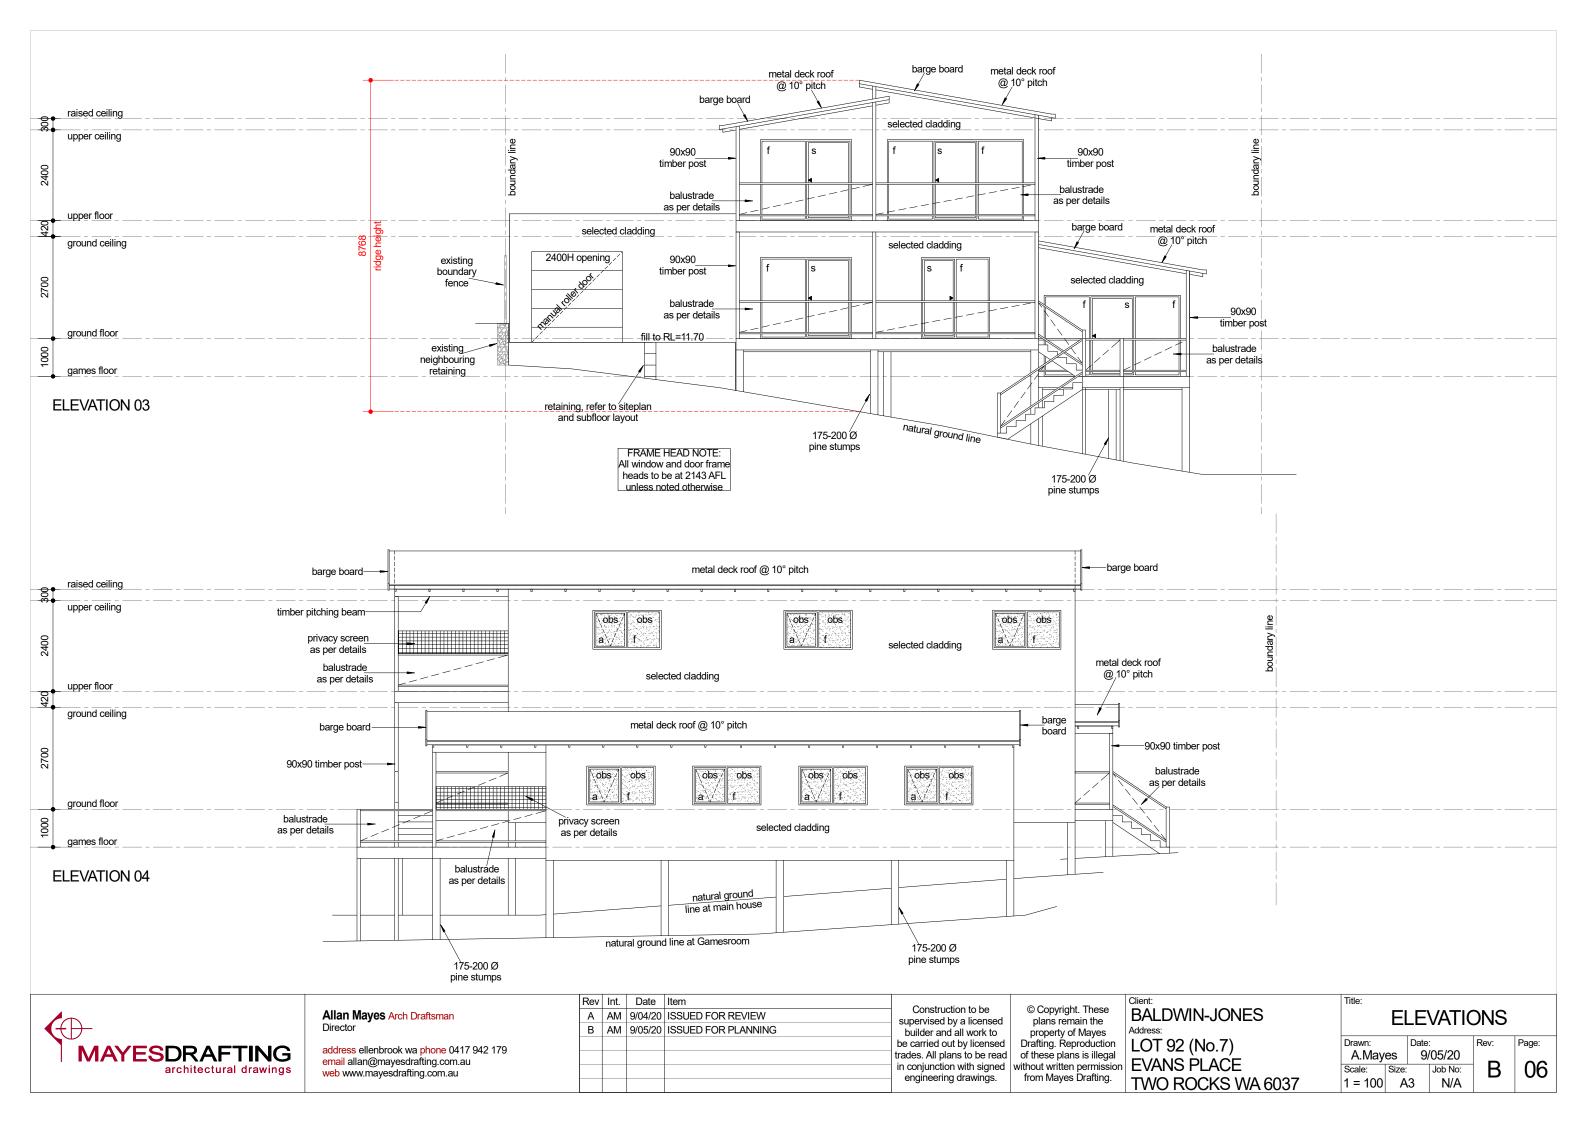

TERMITE TREATMENT TO COMPLY WITH BCA 3.1.3 AND A.S. 3660-2014.

ALL WINDOWS TO COMPLY WITH BCA 3.9.2.5 "PROTECTION OF OPENABLE WINDOWS"

REFER TO ENGINEERING PLANS FOR FURTHER DETAILS, INCLUDING SUBFLOOR, ROOF, AND STAIR DETAILS.

DP LOCATIONS ARE DIAGRAMMATIC ONLY AND MAY BE MOVED AT ROOF PLUMBER'S DISCRETION.

ALL SOLID OR GLAZED DOORS TO HAVE 3 HINGES.