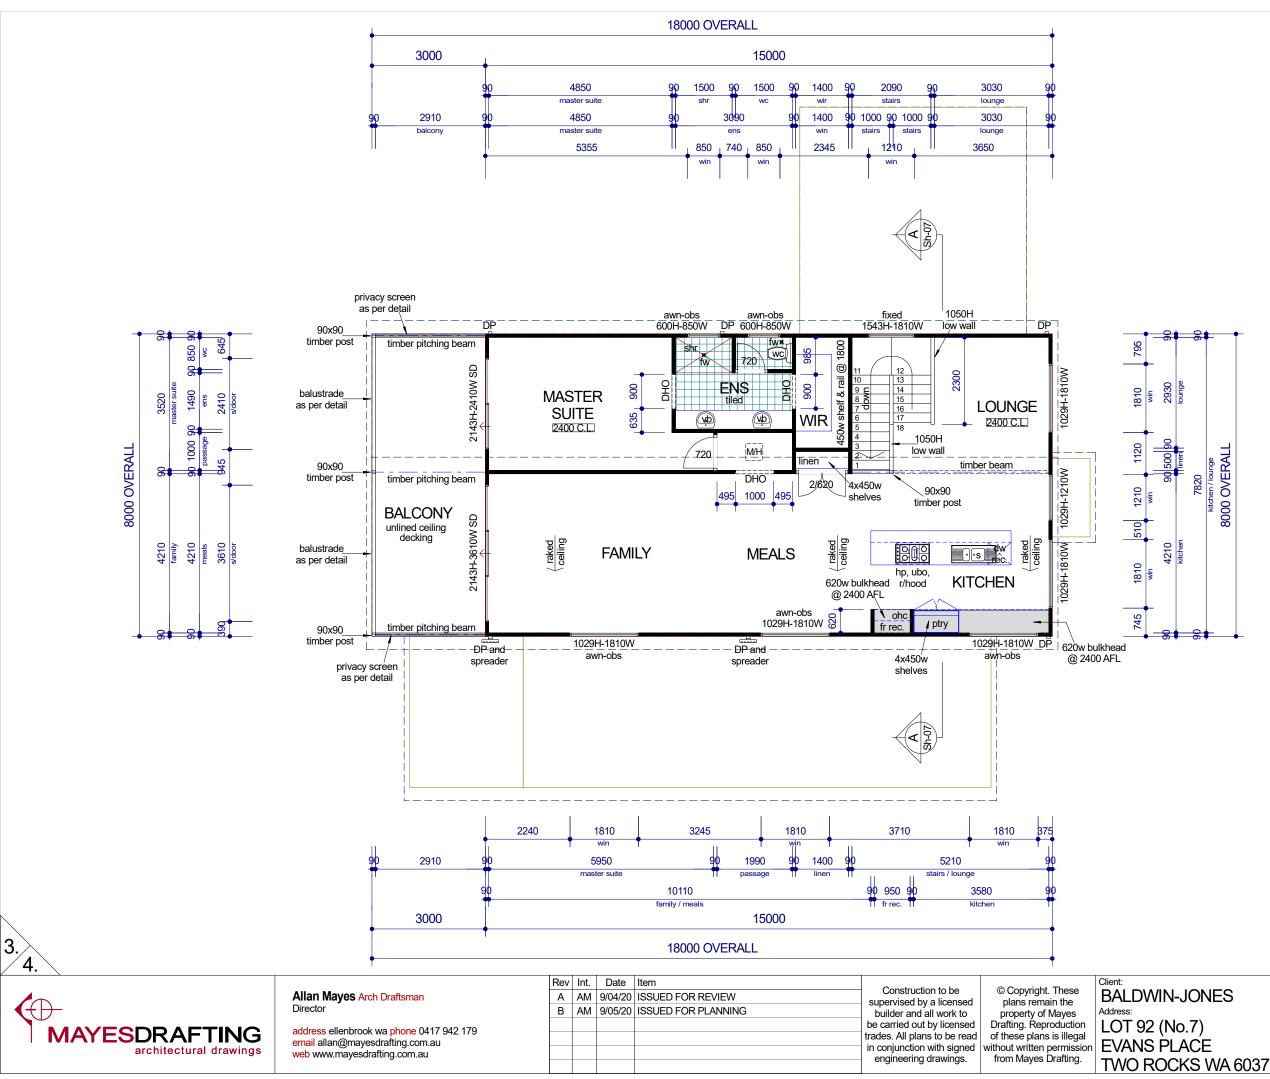

## **GROUND FLOOR**

| Drawn:  |       | Date:   |         | Rev: | Page: |
|---------|-------|---------|---------|------|-------|
| A.Mayes |       | 9/05/20 |         | -    |       |
| Scale:  | Size: |         | Job No: | B    | 03    |
| 1 = 100 | A3    |         | N/A     |      |       |
|         |       |         |         | -    |       |