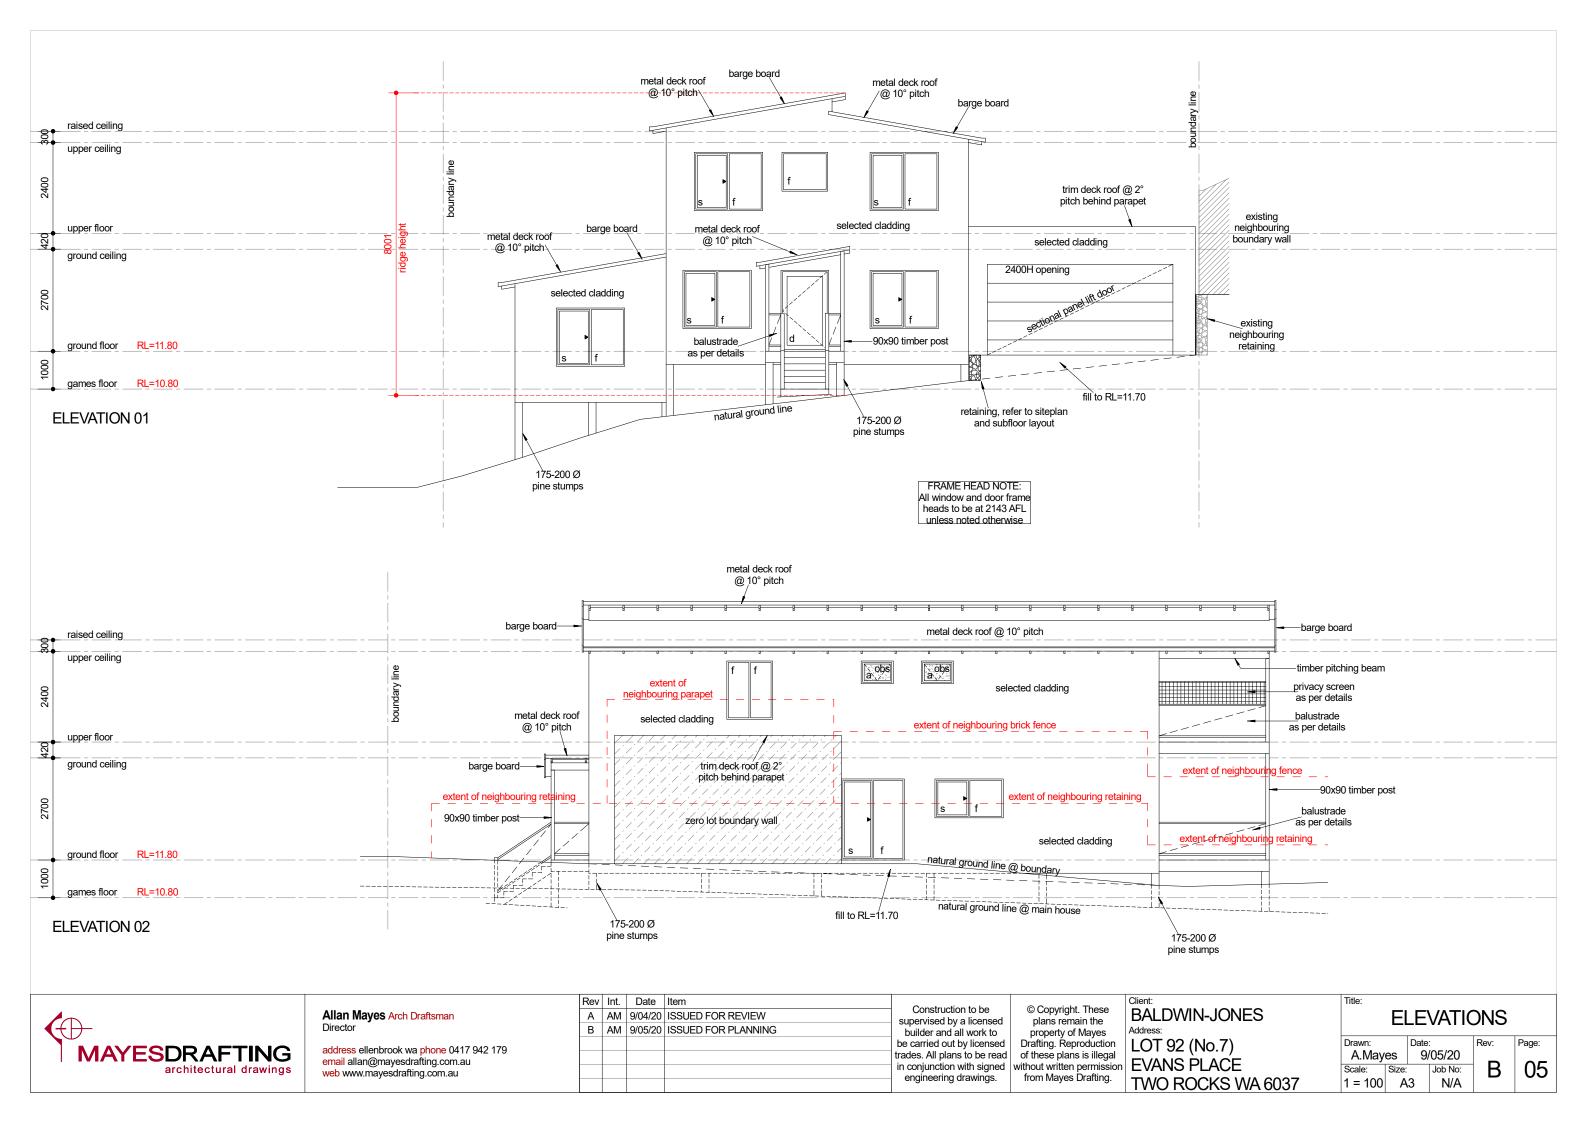

TERMITE TREATMENT TO COMPLY WITH BCA 3.1.3 AND A.S. 3660-2014.

ALL WINDOWS TO COMPLY WITH BCA 3.9.2.5 "PROTECTION OF OPENABLE WINDOWS"

REFER TO ENGINEERING PLANS FOR FURTHER DETAILS, INCLUDING SUBFLOOR, ROOF, AND STAIR DETAILS.

DP LOCATIONS ARE DIAGRAMMATIC ONLY AND MAY BE MOVED AT ROOF PLUMBER'S DISCRETION.

ALL SOLID OR GLAZED DOORS TO HAVE 3 HINGES.