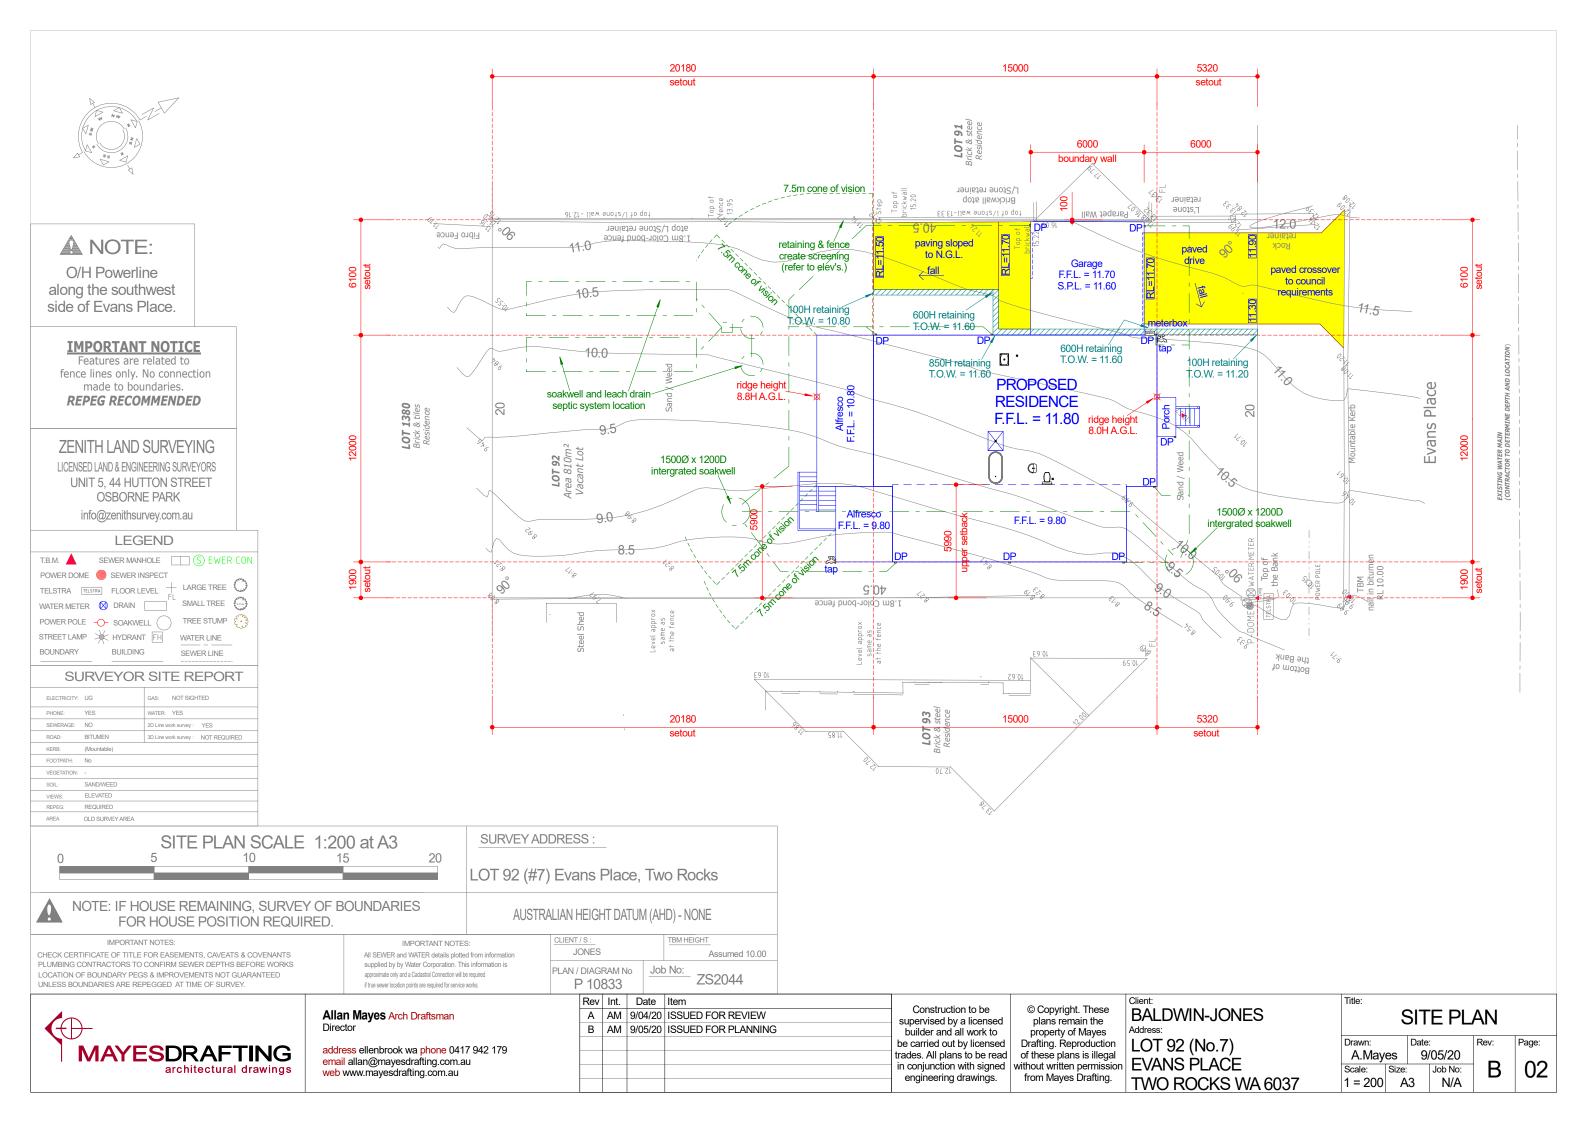

ORDERED, OR MANUFACTURED UNTIL

CONTRACT, ADDENDA, ENERGY REPORT, PRECEDENCE OVER WORKING DRAWINGS.

ALL WINDOWS TO COMPLY WITH BCA 3.9.2.5 "PROTECTION OF OPENABLE WINDOWS"

FURTHER DETAILS, INCLUDING SUBFLOOR,



2.

## **GROUND FLOOR**

| Drawn:  |       | Date:   |         | Rev: | Page: |
|---------|-------|---------|---------|------|-------|
| A.Mayes |       | 9/05/20 |         | -    |       |
| Scale:  | Size: |         | Job No: | B    | 03    |
| 1 = 100 | A3    |         | N/A     |      |       |
|         |       |         |         | -    |       |





## GENERAL NOTES:

NO WORK IS TO BE COMMENCED, ORDERED, OR MANUFACTURED UNTIL ALL RELEVANT APPROVALS AND PERMITS HAVE BEEN RECEIVED. 2.

ALL CONSTRUCTION TO COMPLY WITH ALL RELEVANT AUSTRALIAN STANDARDS AND NCC / BCA REQUIREMENTS.

CONTRACT, ADDENDA, ENERGY REPORT, AND ENGINEERING PLANS TAKE PRECEDENCE OVER WORKING DRAWINGS.

CHECK ALL DIMENSIONS ON SITE PRIOR TO CONSTRUCTION.

INSULATION TO COMPLY WITH REQUIREMENTS AS NOTED IN THE ENERGY ASSESSMENT REPORT.

TERMITE TREATMENT TO COMPLY WITH BCA 3.1.3 AND A.S. 3660-2014.

ALL WINDOWS TO COMPLY WITH BCA 3.9.2.5 "PROTECTION OF OPENABLE WINDOWS"

REFER TO ENGINEERING PLANS FOR FURTHER DETAILS, INCLUDING SUBFLOOR, ROOF, AND STAIR DETAILS.

90mm TIMBER FRAMED INTERNAL AND EXTERNALL WALLS UNLESS NOTED OTHERWISE

FINAL POSITION OF CEILING EXHA