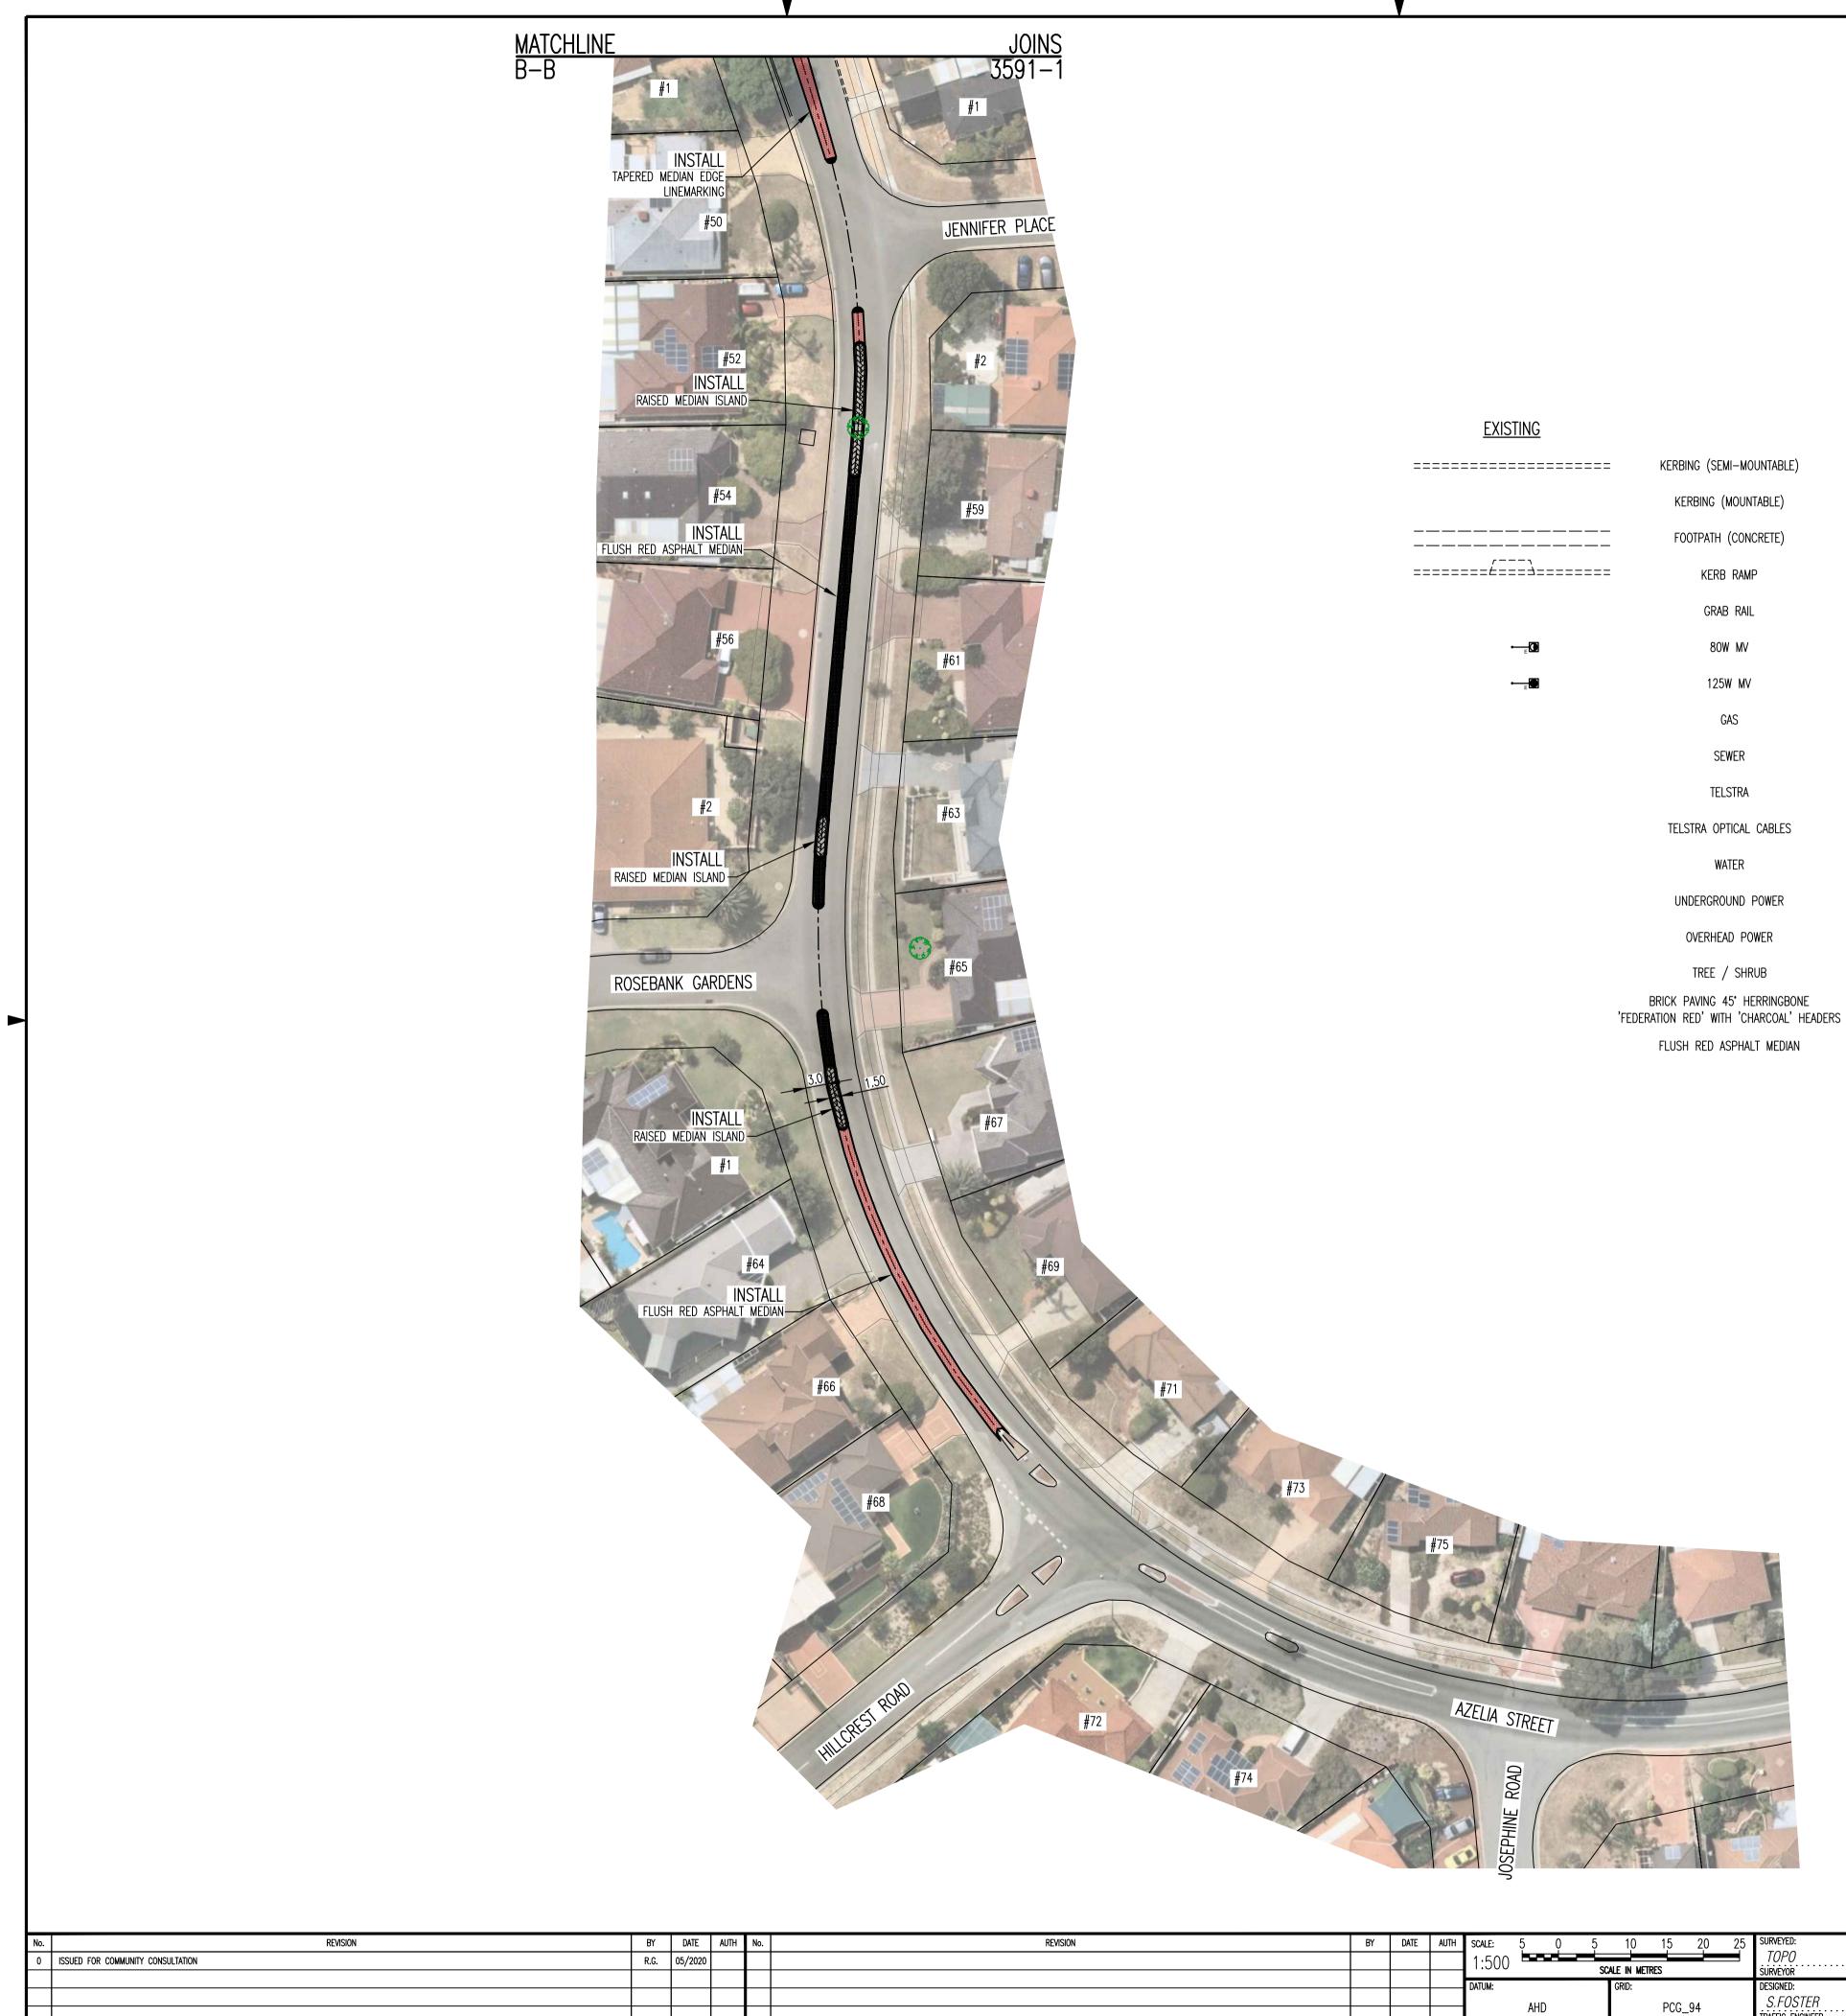

## NOTES:

1. CADASTRAL INFORMATION APPROXIMATE ONLY. 2. SERVICE LOCATIONS DIAGRAMMATIC ONLY. CONTACT SERVICE AUTHORITIES FOR EXACT IN GROUND LOCATIONS. 3. KERBING TO BE CONSTRUCTED IN ACCORDANCE WITH CITY OF WANNEROO DRG. N₀ TS 05−1 AND TS 05−3. 4. ALL DISTURBANCES TO EXISTING VERGE RETICULATION AND TURFING TO BE REINSTATED.