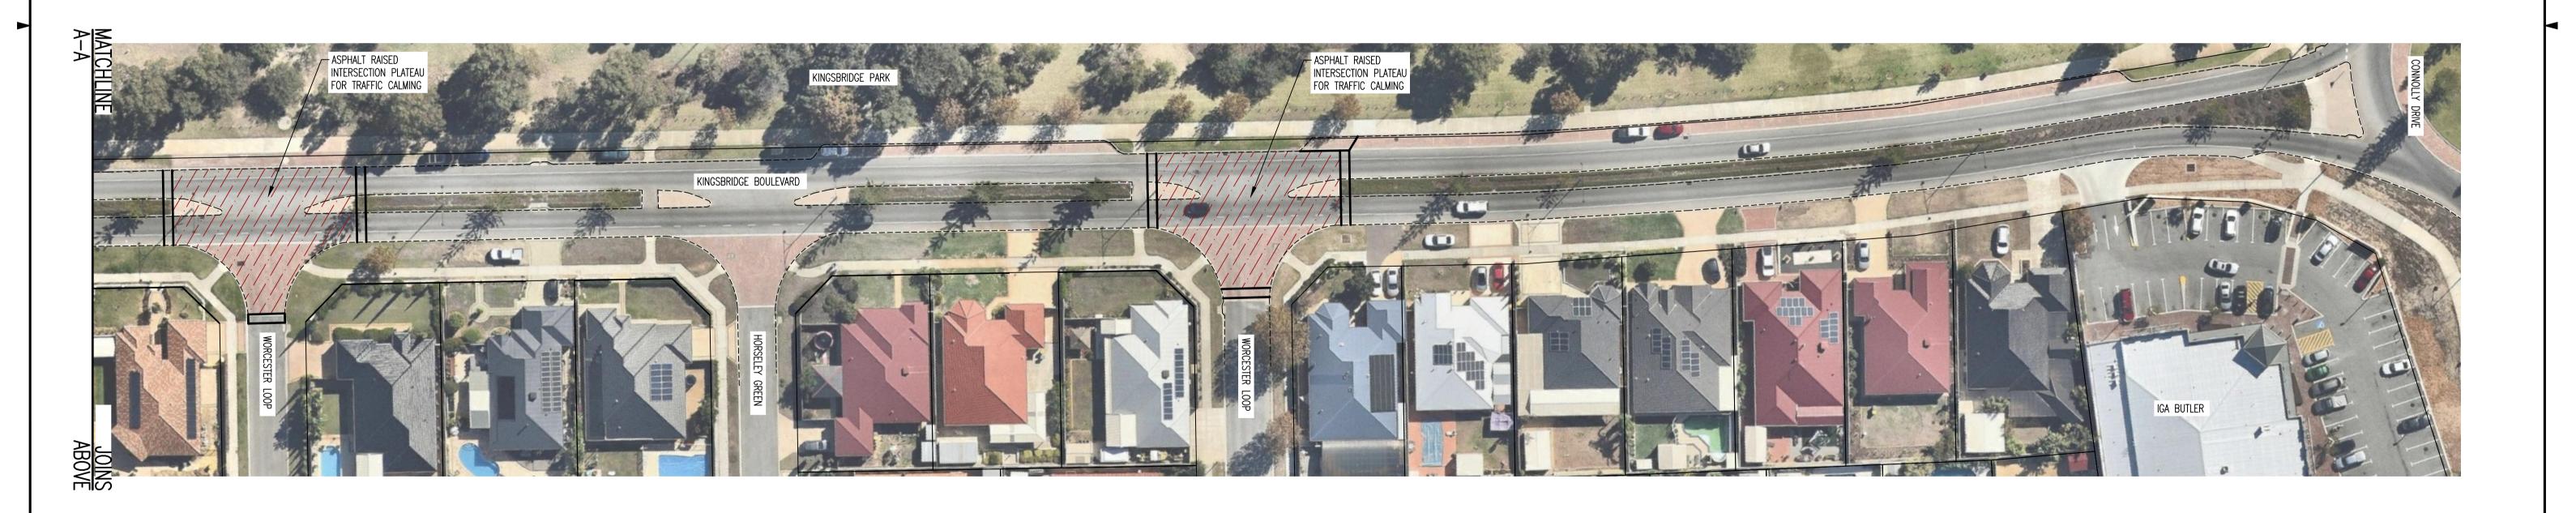

PROPOSED TRAFFIC MANAGEMENT SCHEME - STAGE 2 FOXTON WAY TO CONNOLLY DRIVE BUTLER

CONCEPT (STAGE 2)
SHEET 1 OF 1

| 0000   | 20 |
|--------|----|
| 1_4232 |    |

863 - 1 - 0

| ORIGINAL DRG. SIZE |
|--------------------|
| A1                 |