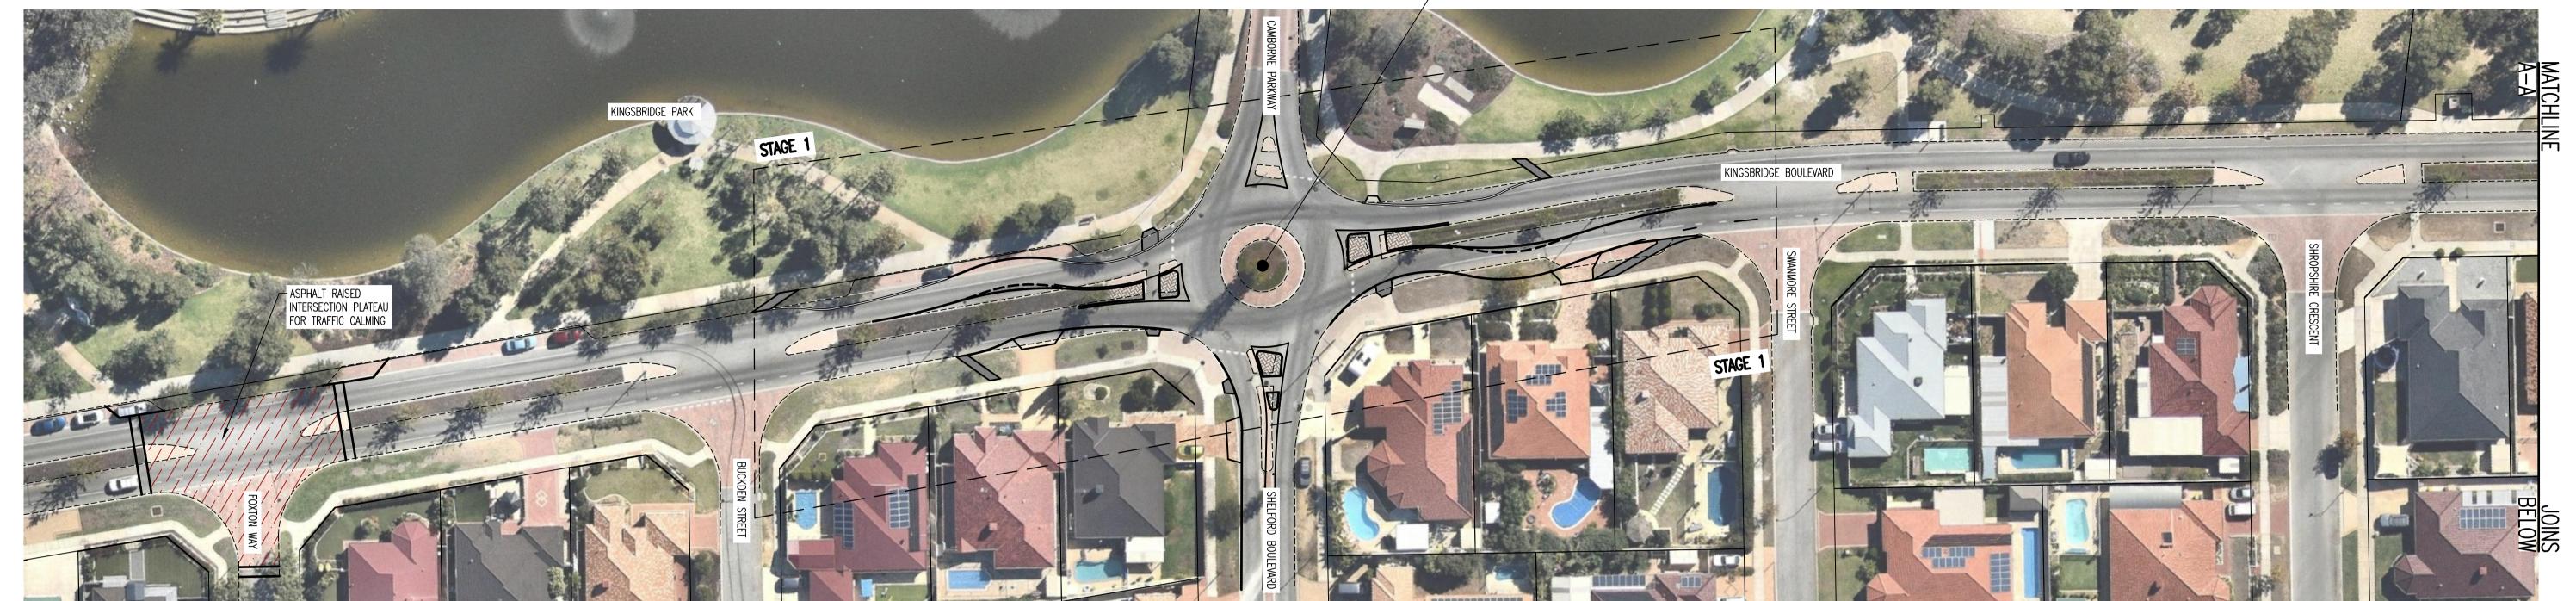

<u> 2020/21 BLACKSPOT PROJECT</u>

ROUNDABOUT WITH PRE-DEFLECTIONS

TO BE DELIVERED PRIOR TO OVERALL SCHEME, WITH ITS INTENT TO PROVIDE FURTHER TRAFFIC CALMING BY SLOWING VEHICLE SPEEDS ON EAST AND WESTBOUND APPROACHES.