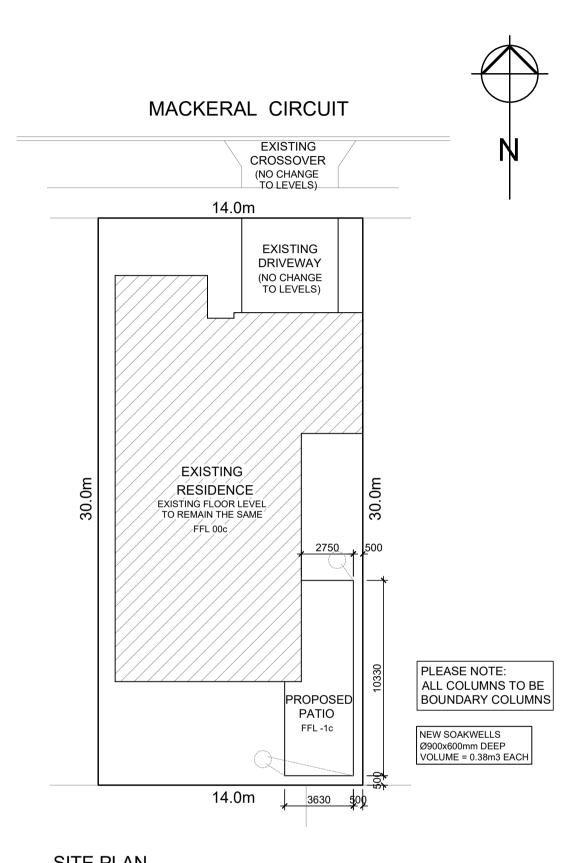

| SILE  | PLAN    |  |
|-------|---------|--|
| SCALE | 1 : 200 |  |

| ©COPYRIGHT |                           |                                 | WITH ALL ENGINE<br>AUSTRALIAN STA<br>CODE OF AUSTRA<br><u>NOTE:</u><br>DO NOT SCALE FF | ROM THIS DRAWING, CHECK<br>ON SITE PRIOR TO THE |
|------------|---------------------------|---------------------------------|----------------------------------------------------------------------------------------|-------------------------------------------------|
| Complete   | CLIENT: THE PATIO FACTORY | PROJECT NAME:<br>PATIO ADDITION |                                                                                        | JOB NO:<br>1492                                 |
|            |                           | DWG TITLE:<br>SITE PLAN.        |                                                                                        | SCALE:<br>AS NOTED<br>DRAWN:<br>KC              |