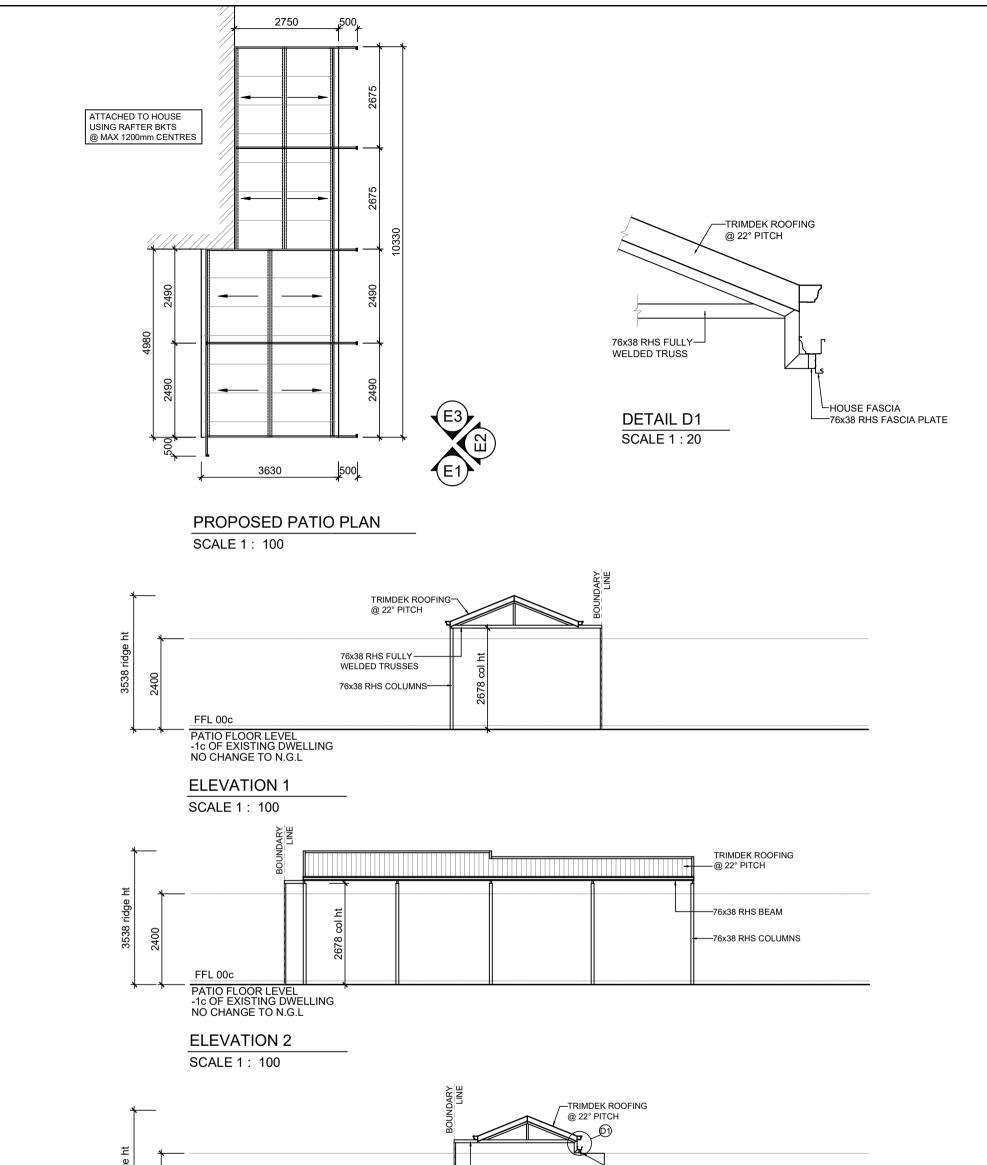

| 3538 ridge                                  | 76x38 RHS FULLY<br>WELDED TRUSSES<br>76x38 RHS COLUMNS                                              | ATTACHED TO HOUSE<br>USING RAFTER BKTS<br>@ MAX 1200mm CENTRES                         |                                                                                                                            |
|---------------------------------------------|-----------------------------------------------------------------------------------------------------|----------------------------------------------------------------------------------------|----------------------------------------------------------------------------------------------------------------------------|
|                                             |                                                                                                     |                                                                                        |                                                                                                                            |
| ©COPYRIGHT                                  | PATIO FLOOR LEVEL<br>-1c OF EXISTING DWELLING<br>NO CHANGE TO N.G.L<br>ELEVATION 3<br>SCALE 1 : 100 | DO NOT SCALE FROM THIS DRAWING, CHECK WITH A ALL DIMENSIONS ON SITE PRIOR TO THE AUSTR | ONSTRUCTION TO BE IN ACCORDANCE<br>ALL ENGINEERS DETAILS, ALL RELEVANT<br>RALIAN STANDARDS & THE BUILDING<br>OF AUSTRALIA. |
| c                                           | CLIENT: THE PATIO FACTORY                                                                           | PROJECT NAME:<br>PATIO ADDITION                                                        | JOB NO:<br>1492                                                                                                            |
| Comoloto                                    | ADDRESS:<br>11 MACKERAL CIRCUIT                                                                     | DWG TITLE:<br>PATIO PLAN. ELEVATIO                                                     |                                                                                                                            |
| Complete11 MACKERAL CIRCUITapprovalsALKIMOS |                                                                                                     | DETAIL D1.                                                                             | DRAWN:<br>KC                                                                                                               |