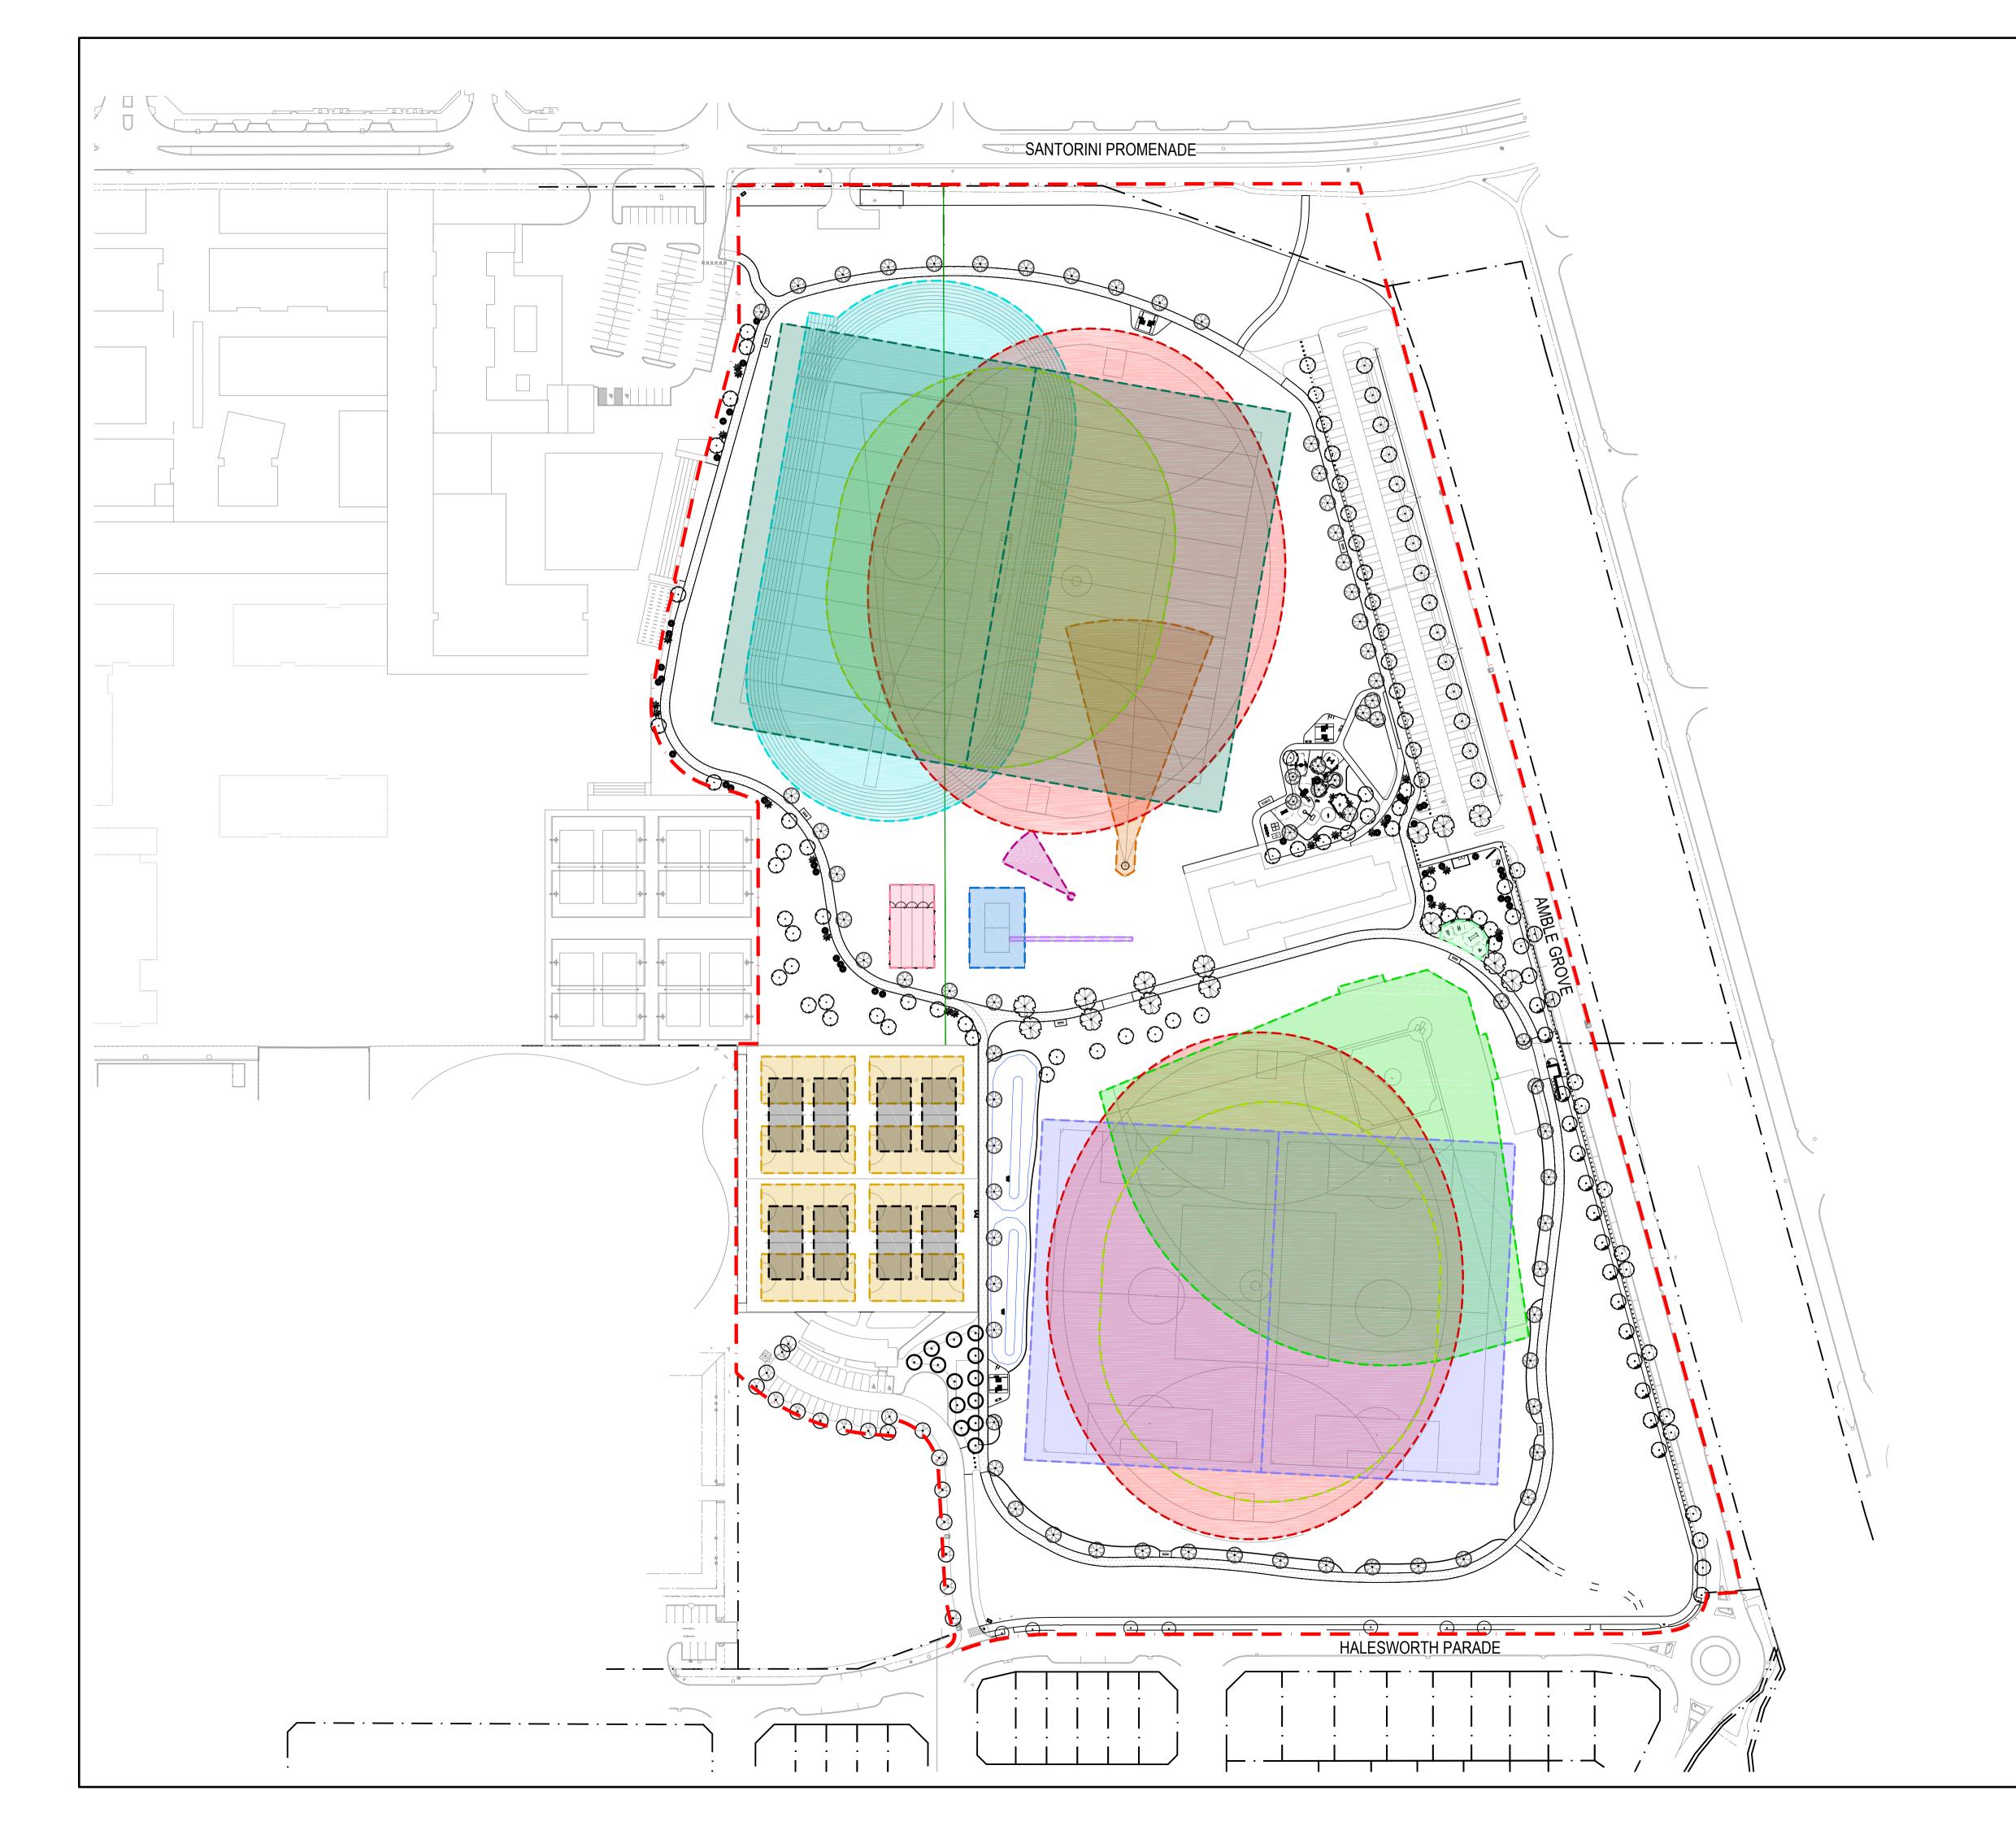

| LEGEND |                       |
|--------|-----------------------|
|        | EXTENT OF WORKS       |
|        | ATHLETICS TRACK       |
|        | CRICKET PITCH         |
|        | CRICKET PRACTICE NETS |
|        | FOOTBALL OVAL         |
|        | DISCUS THROW          |
|        | SHOT PUT              |
|        | BEACH VOLLEYBALL      |
|        | POLE VAULT            |
|        | TENNIS COURT          |
|        | NETBALL COURT         |
|        | BASEBALL FIELD        |
|        | SOCCER FIELD          |
|        | RUGBY FIELD           |
|        | FITNESS EQUIPMENT     |
|        |                       |