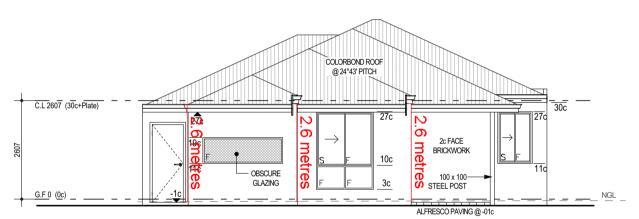

## $\frac{3 \text{ REAR ELEVATION}}{1:100}$

NOTE: ROOF PITCH 24°43' ROOF COVER: Colorbond CONVENTIONAL TIMBER ROOF FRAMING IN ACCORDANCE WITH N.C.C. PART 3.4.3, A.S. 1684 & ENGINEERING ADVICE.
- ALL STRUCTURAL BEAMS TO BE IN ACCORDANCE WITH THE N.C.C.