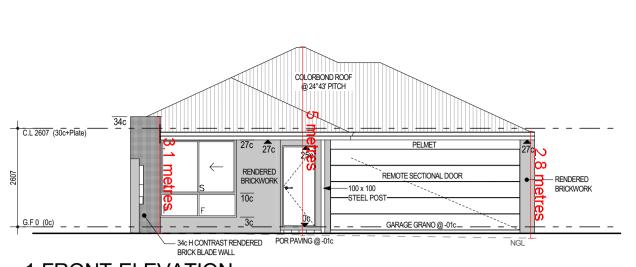

## 1 FRONT ELEVATION

SHADING INDICATES EXTENT OF RENDER TO FRONT ELEVATION (INCLUDING RETURNS). REMAINDER OF HOUSE TO BE 2c FACE BRICKWORK

NOTE: ROOF PITCH 24°43' ROOF COVER: Colorbond CONVENTIONAL TIMBER ROOF FRAMING IN ACCORDANCE WITH N.C.C. PART 3.4.3, A.S. 1684 & ENGINEERING ADVICE.
- ALL STRUCTURAL BEAMS TO BE IN ACCORDANCE WITH THE N.C.C.