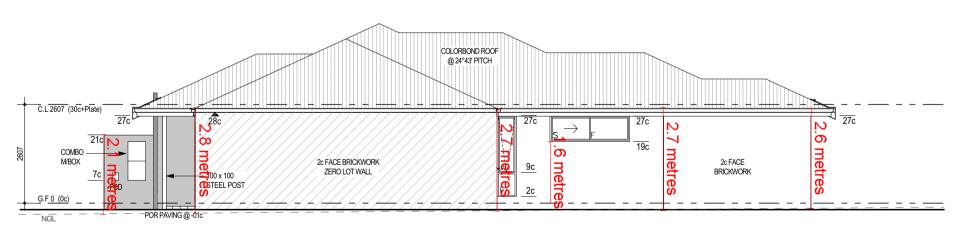

## $\underset{1:100}{\textbf{4 SIDE ELEVATION}}$

|                                                                                                                                                                                                                                                                                                                                                                                                                                                                                                                                                                                                                                                                                                                                                                                                                                                                                                                                                                                                                                                                                                                                                                                                                                                                                                                                                                                                                                                                                                                                                                                                                                                                                                                                                                                                                                                                                                                                                                                                                                                                                                                                | CLIENT:                                                                                    |                           | DRAWN | DATE     | CHKD | DESCRIPTION       | AREAS        |                       |                                 | MODEL NAME: |
|--------------------------------------------------------------------------------------------------------------------------------------------------------------------------------------------------------------------------------------------------------------------------------------------------------------------------------------------------------------------------------------------------------------------------------------------------------------------------------------------------------------------------------------------------------------------------------------------------------------------------------------------------------------------------------------------------------------------------------------------------------------------------------------------------------------------------------------------------------------------------------------------------------------------------------------------------------------------------------------------------------------------------------------------------------------------------------------------------------------------------------------------------------------------------------------------------------------------------------------------------------------------------------------------------------------------------------------------------------------------------------------------------------------------------------------------------------------------------------------------------------------------------------------------------------------------------------------------------------------------------------------------------------------------------------------------------------------------------------------------------------------------------------------------------------------------------------------------------------------------------------------------------------------------------------------------------------------------------------------------------------------------------------------------------------------------------------------------------------------------------------|--------------------------------------------------------------------------------------------|---------------------------|-------|----------|------|-------------------|--------------|-----------------------|---------------------------------|-------------|
|                                                                                                                                                                                                                                                                                                                                                                                                                                                                                                                                                                                                                                                                                                                                                                                                                                                                                                                                                                                                                                                                                                                                                                                                                                                                                                                                                                                                                                                                                                                                                                                                                                                                                                                                                                                                                                                                                                                                                                                                                                                                                                                                | JURCEVIC                                                                                   | DRAWINGS REFERRED TO      |       | 22-07-20 | JK   | PLANNING DRAWINGS | Ground Floor | Area                  | Perimeter                       | INDIVIDUAL  |
|                                                                                                                                                                                                                                                                                                                                                                                                                                                                                                                                                                                                                                                                                                                                                                                                                                                                                                                                                                                                                                                                                                                                                                                                                                                                                                                                                                                                                                                                                                                                                                                                                                                                                                                                                                                                                                                                                                                                                                                                                                                                                                                                | O KOLVIO                                                                                   | IN THE BUILDING CONTRACT: |       |          |      |                   | HOUSE        | 98.64                 | 53.56                           | IINDIVIDOAL |
|                                                                                                                                                                                                                                                                                                                                                                                                                                                                                                                                                                                                                                                                                                                                                                                                                                                                                                                                                                                                                                                                                                                                                                                                                                                                                                                                                                                                                                                                                                                                                                                                                                                                                                                                                                                                                                                                                                                                                                                                                                                                                                                                |                                                                                            |                           |       |          |      |                   | GARAGE       | 36.70                 | 27.38                           | DWG:        |
| newchoice                                                                                                                                                                                                                                                                                                                                                                                                                                                                                                                                                                                                                                                                                                                                                                                                                                                                                                                                                                                                                                                                                                                                                                                                                                                                                                                                                                                                                                                                                                                                                                                                                                                                                                                                                                                                                                                                                                                                                                                                                                                                                                                      | SITE ADDRESS:                                                                              | DATE                      |       |          |      |                   | ALFRESCO     | 6.44                  | 10.20                           | ELEVATIONS  |
| developments                                                                                                                                                                                                                                                                                                                                                                                                                                                                                                                                                                                                                                                                                                                                                                                                                                                                                                                                                                                                                                                                                                                                                                                                                                                                                                                                                                                                                                                                                                                                                                                                                                                                                                                                                                                                                                                                                                                                                                                                                                                                                                                   | LOT 412 (#38)                                                                              | DATE                      |       |          |      |                   | PORCH        | 1.33                  | 4.66                            |             |
| A CONTRACTOR OF THE PARTY OF TH | NANOVICH AVE                                                                               |                           |       |          |      |                   |              | 143.11 m <sup>2</sup> |                                 | SCALE:      |
| OCDODNE DADIZMA 6017                                                                                                                                                                                                                                                                                                                                                                                                                                                                                                                                                                                                                                                                                                                                                                                                                                                                                                                                                                                                                                                                                                                                                                                                                                                                                                                                                                                                                                                                                                                                                                                                                                                                                                                                                                                                                                                                                                                                                                                                                                                                                                           |                                                                                            | OWNER 1                   |       |          |      |                   |              |                       |                                 | 1:20, 1:100 |
| PO BOX 1407 OSBORNE PARK                                                                                                                                                                                                                                                                                                                                                                                                                                                                                                                                                                                                                                                                                                                                                                                                                                                                                                                                                                                                                                                                                                                                                                                                                                                                                                                                                                                                                                                                                                                                                                                                                                                                                                                                                                                                                                                                                                                                                                                                                                                                                                       | GIRRAWHEEN                                                                                 |                           |       |          |      |                   |              |                       |                                 | JOB No:     |
| BUSINESS CENTRE WA 6916                                                                                                                                                                                                                                                                                                                                                                                                                                                                                                                                                                                                                                                                                                                                                                                                                                                                                                                                                                                                                                                                                                                                                                                                                                                                                                                                                                                                                                                                                                                                                                                                                                                                                                                                                                                                                                                                                                                                                                                                                                                                                                        | CITY OF WANNEROO                                                                           | OWNER 2                   |       |          |      |                   |              |                       |                                 |             |
| PHONE: 9201 7800<br>FAX: 9444 5111                                                                                                                                                                                                                                                                                                                                                                                                                                                                                                                                                                                                                                                                                                                                                                                                                                                                                                                                                                                                                                                                                                                                                                                                                                                                                                                                                                                                                                                                                                                                                                                                                                                                                                                                                                                                                                                                                                                                                                                                                                                                                             |                                                                                            |                           |       |          |      |                   | ROOF AREAS   |                       |                                 | D20005      |
| EMAIL: Reception@newchoicehomes.com.au                                                                                                                                                                                                                                                                                                                                                                                                                                                                                                                                                                                                                                                                                                                                                                                                                                                                                                                                                                                                                                                                                                                                                                                                                                                                                                                                                                                                                                                                                                                                                                                                                                                                                                                                                                                                                                                                                                                                                                                                                                                                                         | NOTE: DIMENSIONS ON PLAN ARE TO BRICK SIZES WHEN                                           | BUILDER                   |       |          |      |                   | FLOOR        | PITCH                 |                                 | SHEET No:   |
| © COPYRIGHT 2020                                                                                                                                                                                                                                                                                                                                                                                                                                                                                                                                                                                                                                                                                                                                                                                                                                                                                                                                                                                                                                                                                                                                                                                                                                                                                                                                                                                                                                                                                                                                                                                                                                                                                                                                                                                                                                                                                                                                                                                                                                                                                                               | CALCULATING MEASUREMENTS FOR ROOMS & FURNITURE ALLOW 10mm TO EACH WALL FOR PLASTER MARGIN. | BUILDER                   |       |          |      |                   | GROUND FLOOR | 24° 43' 0"            | 152.21<br>152.21 m <sup>2</sup> | 2 OF 4      |

NOTE: ROOF PITCH 24°43' ROOF COVER: Colorbond CONVENTIONAL TIMBER ROOF FRAMING IN ACCORDANCE WITH N.C.C. PART 3.4.3, A.S. 1684 & ENGINEERING ADVICE.
- ALL STRUCTURAL BEAMS TO BE IN ACCORDANCE WITH THE N.C.C.