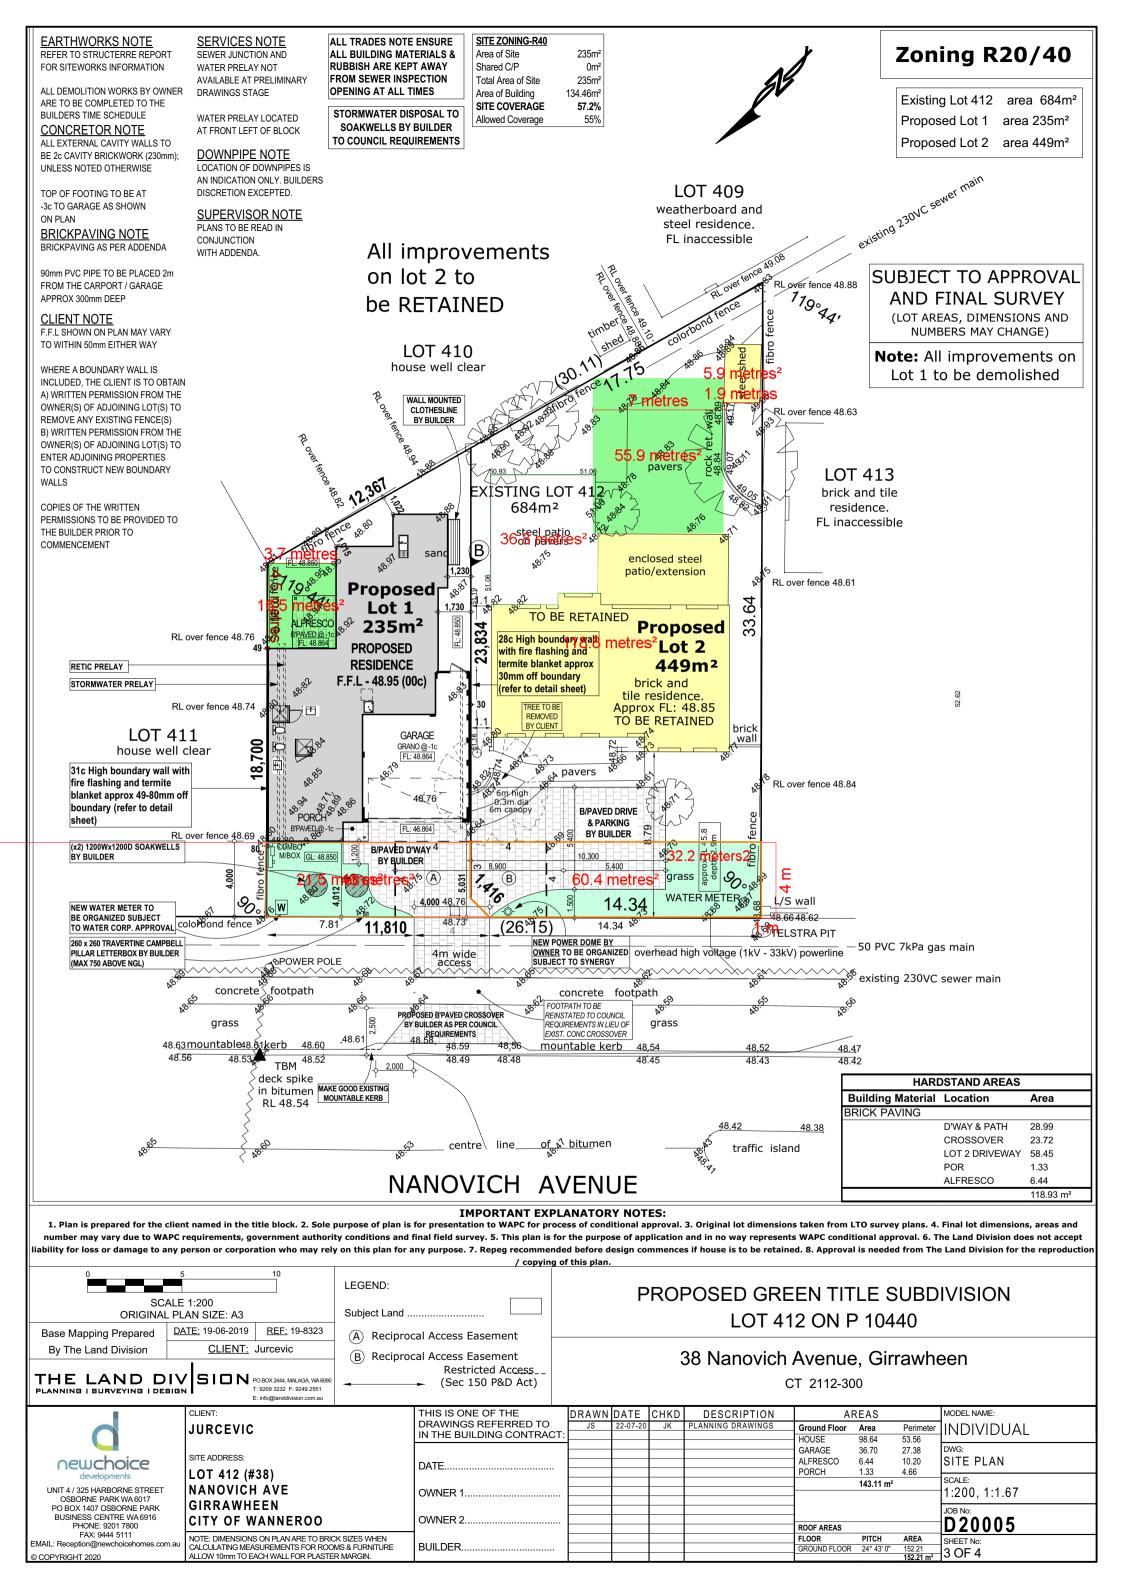

NOTE: ROOF PITCH 24°43' ROOF COVER: Colorbond CONVENTIONAL TIMBER ROOF FRAMING IN ACCORDANCE WITH N.C.C. PART 3.4.3, A.S. 1684 & ENGINEERING ADVICE.
- ALL STRUCTURAL BEAMS TO BE IN ACCORDANCE WITH THE N.C.C.

SHADING INDICATES EXTENT OF RENDER TO FRONT ELEVATION (INCLUDING RETURNS). REMAINDER OF HOUSE TO BE 2c FACE BRICKWORK

## 1 FRONT ELEVATION



## $\underset{1:100}{\underline{\text{2 SIDE ELEVATION}}}$



## $\frac{3 \text{ REAR ELEVATION}}{1:100}$



## $\underset{1:100}{\textbf{4 SIDE ELEVATION}}$

|