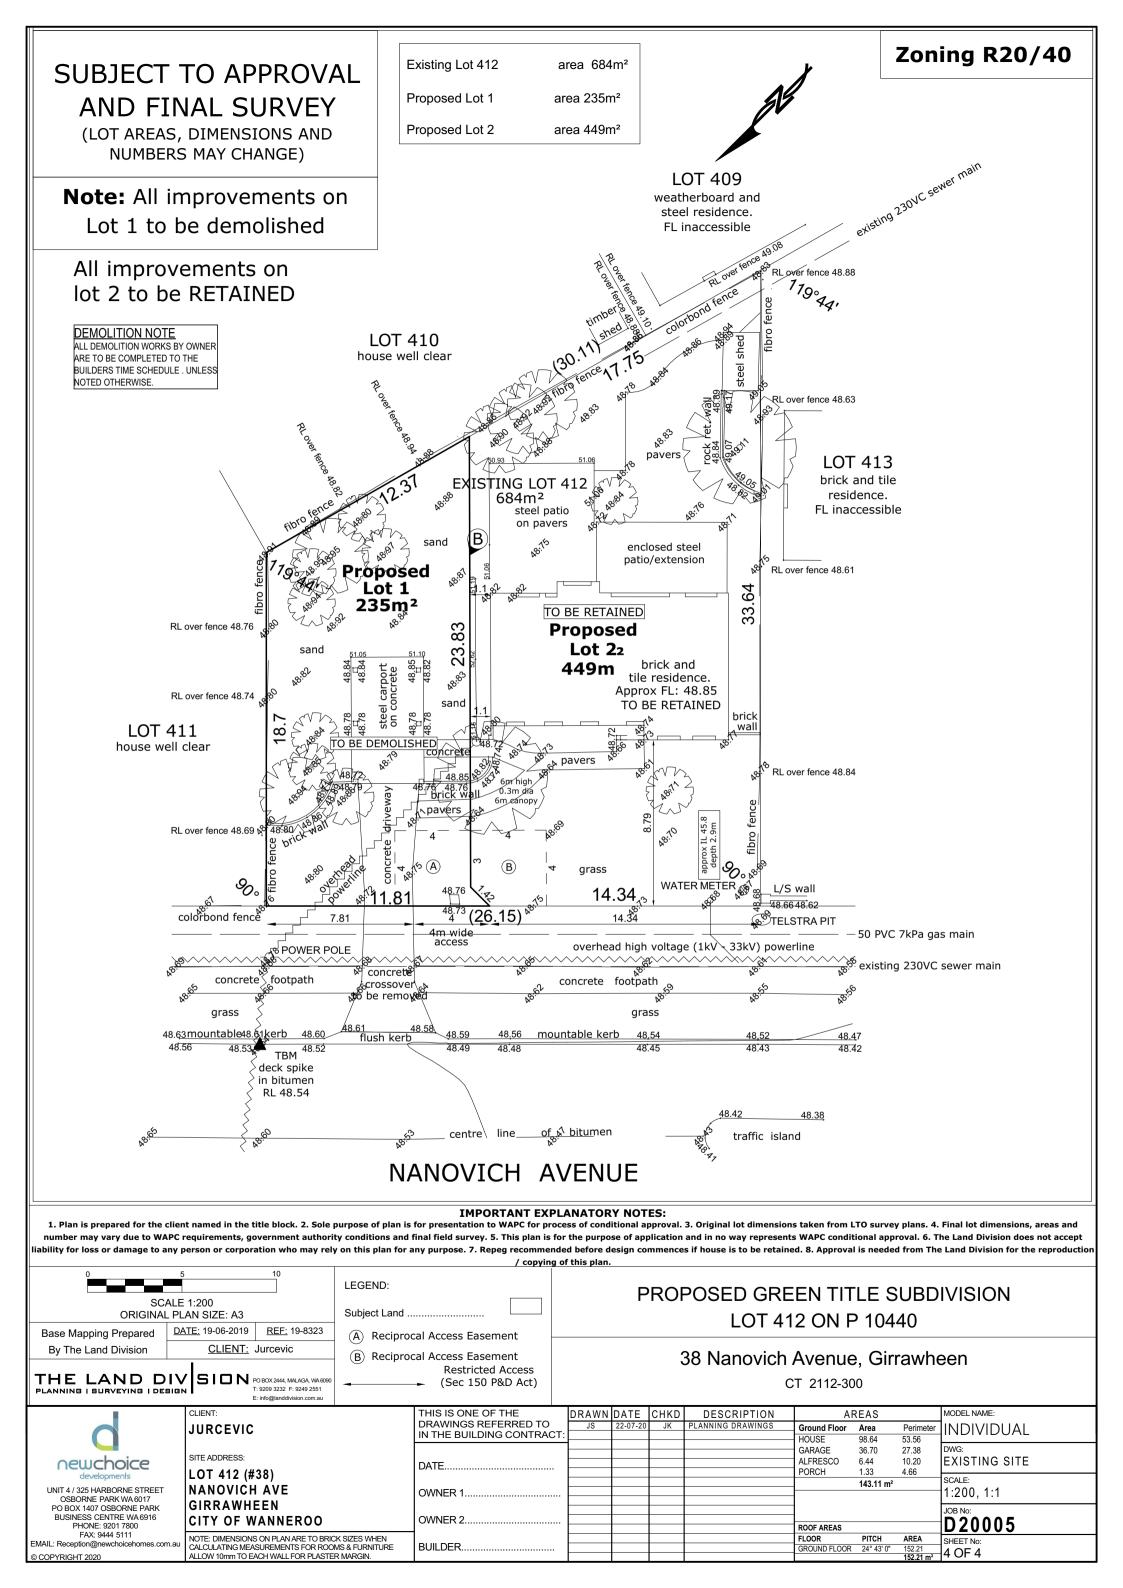

NOTE: ROOF PITCH 24°43' ROOF COVER: Colorbond CONVENTIONAL TIMBER ROOF FRAMING IN ACCORDANCE WITH N.C.C. PART 3.4.3, A.S. 1684 & ENGINEERING ADVICE.
- ALL STRUCTURAL BEAMS TO BE IN ACCORDANCE WITH THE N.C.C.

SHADING INDICATES EXTENT OF RENDER TO FRONT ELEVATION (INCLUDING RETURNS). REMAINDER OF HOUSE TO BE 2c FACE BRICKWORK

## 1 FRONT ELEVATION



## $\underset{1:100}{\underline{\text{2 SIDE ELEVATION}}}$



## $\frac{3 \text{ REAR ELEVATION}}{1:100}$



## $\underset{1:100}{\textbf{4 SIDE ELEVATION}}$

|