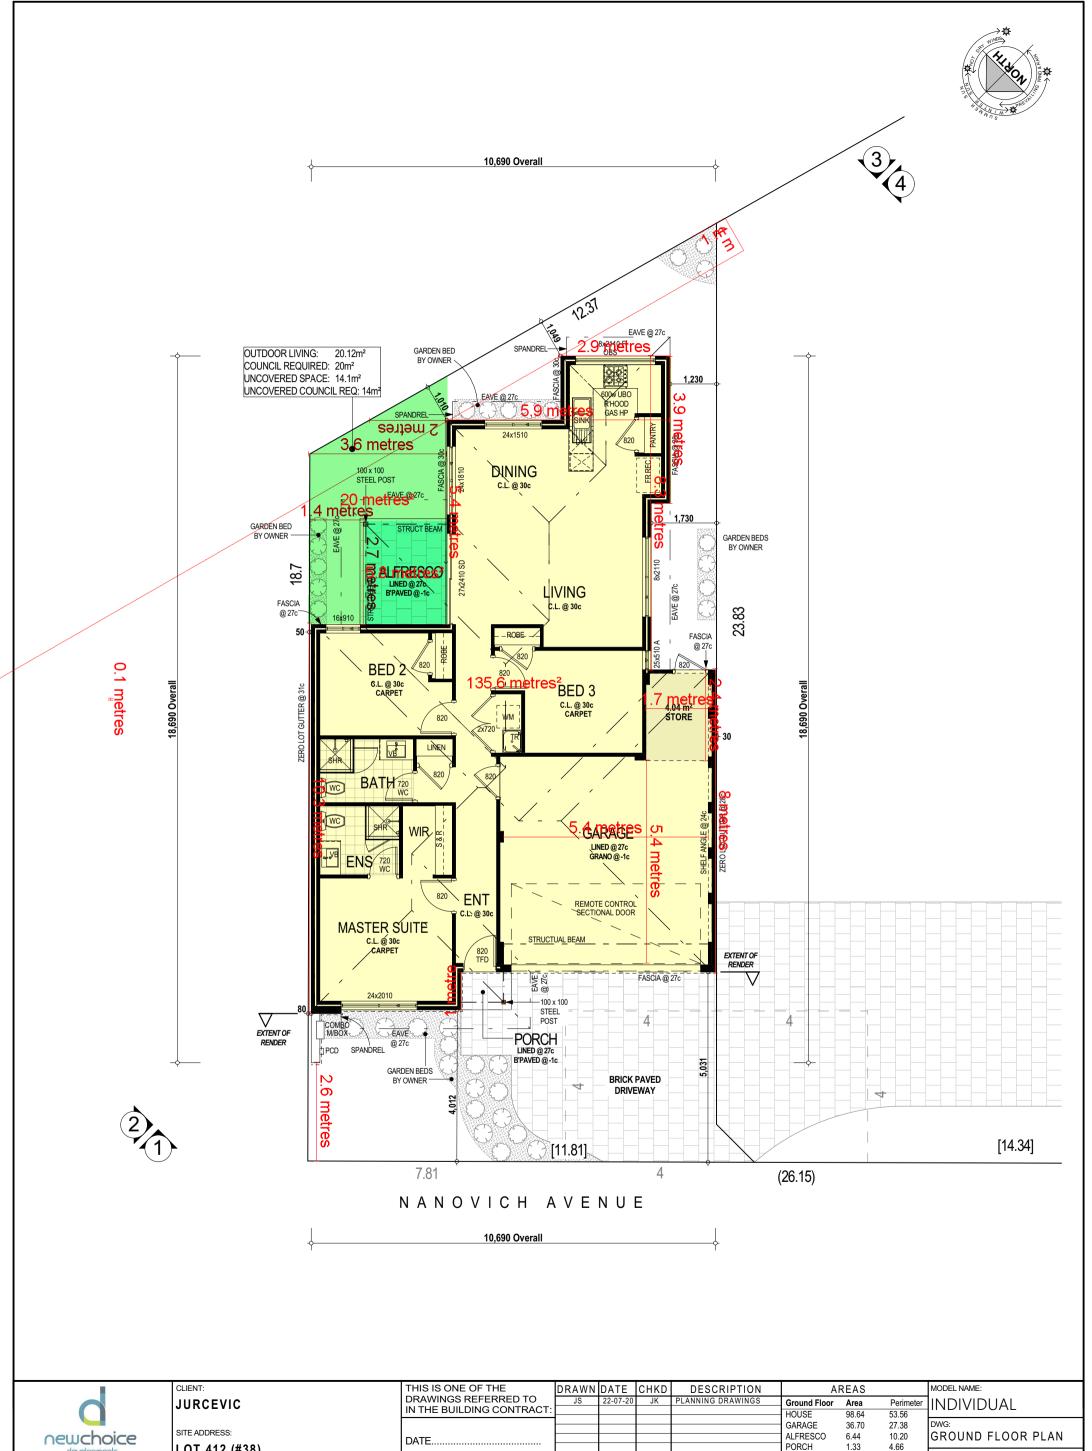

NOTE: ROOF PITCH 24°43' ROOF COVER: Colorbond CONVENTIONAL TIMBER ROOF FRAMING IN ACCORDANCE WITH N.C.C. PART 3.4.3, A.S. 1684 & ENGINEERING ADVICE.
- ALL STRUCTURAL BEAMS TO BE IN ACCORDANCE WITH THE N.C.C.

SHADING INDICATES EXTENT OF RENDER TO FRONT ELEVATION (INCLUDING RETURNS). REMAINDER OF HOUSE TO BE 2c FACE BRICKWORK

## 1 FRONT ELEVATION



## $\underset{1:100}{\underline{\text{2 SIDE ELEVATION}}}$



## $\frac{3 \text{ REAR ELEVATION}}{1:100}$



## $\underset{1:100}{\textbf{4 SIDE ELEVATION}}$

|