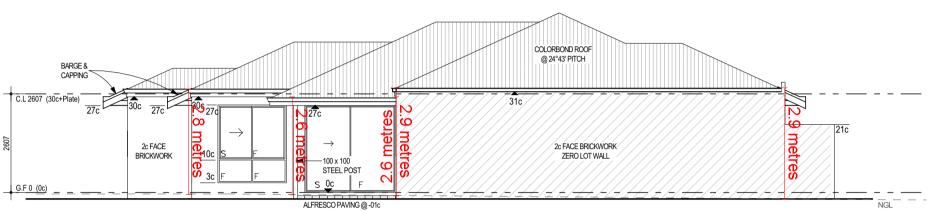

## $\underset{1:100}{\underline{\text{2 SIDE ELEVATION}}}$

NOTE: ROOF PITCH 24°43' ROOF COVER: Colorbond CONVENTIONAL TIMBER ROOF FRAMING IN ACCORDANCE WITH N.C.C. PART 3.4.3, A.S. 1684 & ENGINEERING ADVICE.
- ALL STRUCTURAL BEAMS TO BE IN ACCORDANCE WITH THE N.C.C.