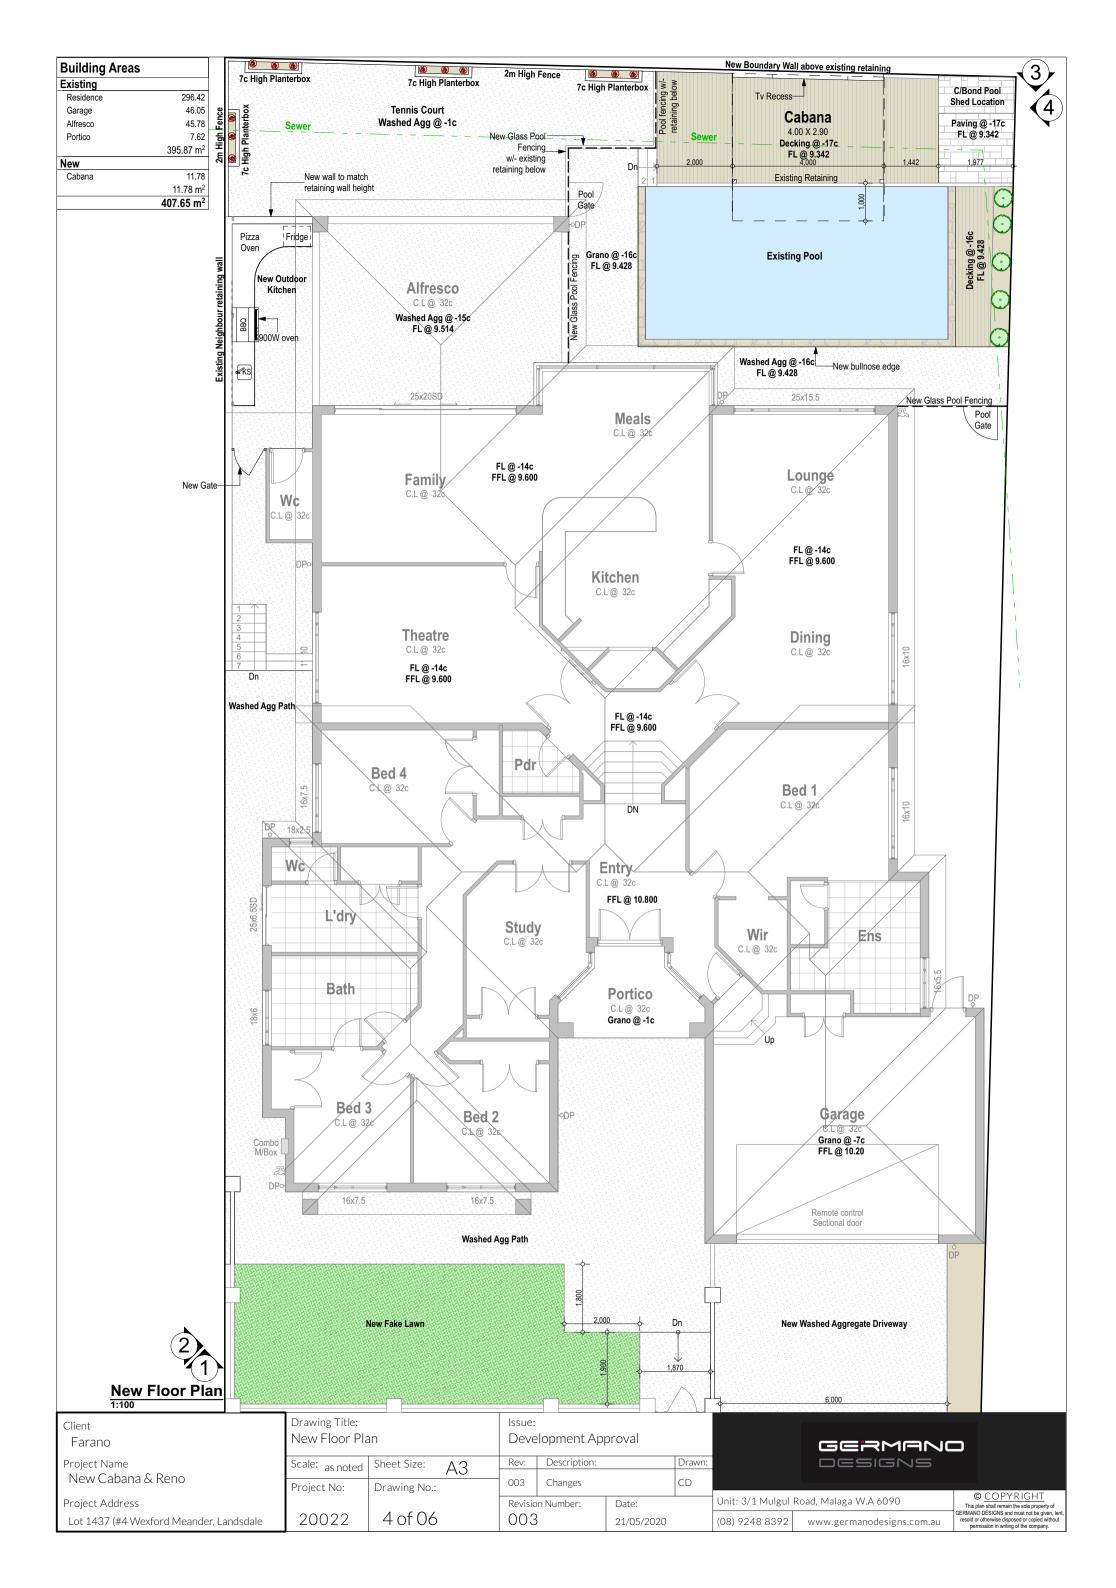

| Drawn:<br>CD  |                                    |                                                    |                                                                                                                                                                                                   |
| Project Address<br>Lot 1437 (#4 Wexford Meander, Landsdale |                             | of 06                   | Revisio        | n Number:               | Date:<br>21/05/2020 | <u> </u>      | Unit: 3/1 Mulgul<br>(08) 9248 8392 | Road, Malaga W.A 6090<br>www.germanodesigns.com.au | © COPYRIGHT<br>This plan shall remain the sole property of<br>GERMANO DESIGNS and must not be given, le<br>resold or otherwise disposed or copied withou<br>permission in writing of the company. |





## 1 Elevation



## 2 Elevation

| Client<br>Farano                        | Drawing Title:<br>Elevations |              |    | Issue:<br>Deve | :<br>elopment Approval |  |     |     |
|-----------------------------------------|------------------------------|--------------|----|----------------|------------------------|--|-----|-----|
| Project Name                            | Scale: as noted              | Sheet Size:  | Δ3 | Rev:           | Description: Drawn:    |  |     |     |
| New Cabana & Reno                       | Project No:                  | Drawing No.: |    | 003            | Changes CD             |  |     |     |
| Project Address                         |                              |              |    | Revisio        | Revision Number: Date: |  |     | Uni |
|