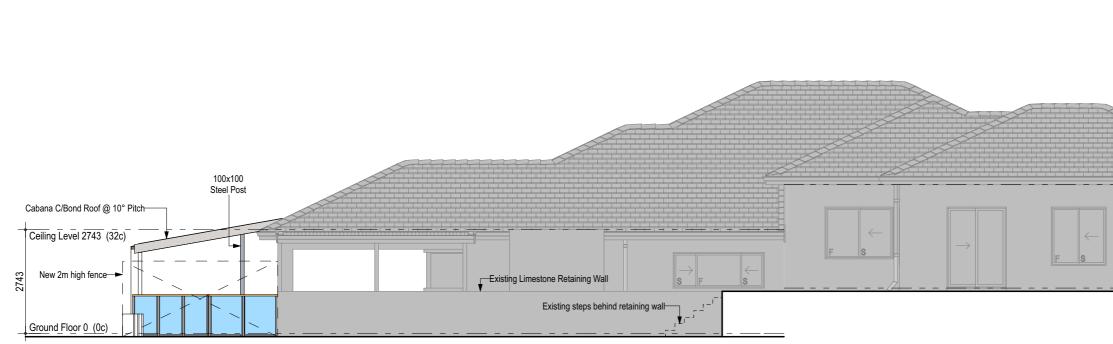

## 2 Elevation

| Client<br>Farano                        | Drawing Title:<br>Elevations |              |    | Issue:<br>Deve | :<br>elopment Approval |  |     |     |
|-----------------------------------------|------------------------------|--------------|----|----------------|------------------------|--|-----|-----|
| Project Name                            | Scale: as noted              | Sheet Size:  | Δ3 | Rev:           | Description: Drawn:    |  |     |     |
| New Cabana & Reno                       | Project No:                  | Drawing No.: |    | 003            | Changes CD             |  |     |     |
| Project Address                         |                              |              |    | Revisio        | Revision Number: Date: |  |     | Uni |
| Lot 1437 (#4 Wexford Meander, Landsdale | 20022                        | 5 of 06      |    | 003 21/05/2020 |                        |  | (08 |     |