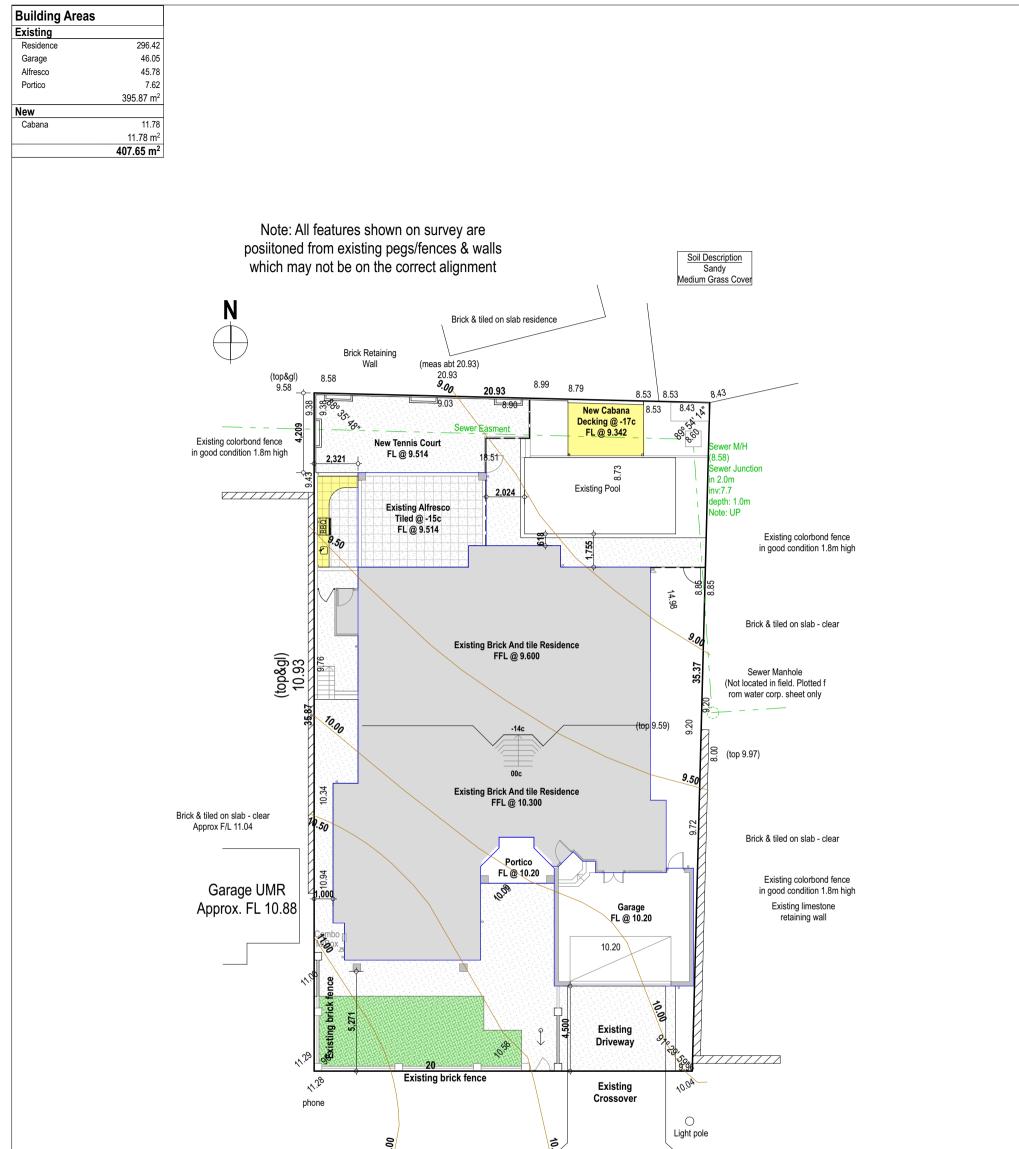

|                                                            | <u>11.26</u><br>11.16       | 11.                     |                | 10.65<br>10.55          | mountabl            | e kerb        | 10.10<br>Ref nail at base          |                                                    |                                                                                                                                                                                                   |
|------------------------------------------------------------|-----------------------------|-------------------------|----------------|-------------------------|---------------------|---------------|------------------------------------|----------------------------------------------------|---------------------------------------------------------------------------------------------------------------------------------------------------------------------------------------------------|
| Site Plan                                                  | We                          | exford Meander          |                |                         |                     | assumed datum | IU.uum                             |                                                    |                                                                                                                                                                                                   |
|                                                            |                             |                         |                |                         |                     |               |                                    |                                                    |                                                                                                                                                                                                   |
|                                                            |                             |                         |                |                         |                     |               |                                    |                                                    |                                                                                                                                                                                                   |
| Client<br>Farano                                           | Drawing Title:<br>Site Plan |                         | Issue:<br>Deve | elopment App            | oroval              |               |                                    | GERMAN                                             |                                                                                                                                                                                                   |
| Project Name<br>New Cabana & Reno                          |                             | t Size: A3<br>ving No.: | Rev:<br>003    | Description:<br>Changes |                     | Drawn:<br>CD  |                                    |                                                    |                                                                                                                                                                                                   |
| Project Address<br>Lot 1437 (#4 Wexford Meander, Landsdale |                             | of 06                   | Revisio        | n Number:               | Date:<br>21/05/2020 | <u> </u>      | Unit: 3/1 Mulgul<br>(08) 9248 8392 | Road, Malaga W.A 6090<br>www.germanodesigns.com.au | © COPYRIGHT<br>This plan shall remain the sole property of<br>GERMANO DESIGNS and must not be given, le<br>resold or otherwise disposed or copied withou<br>permission in writing of the company. |