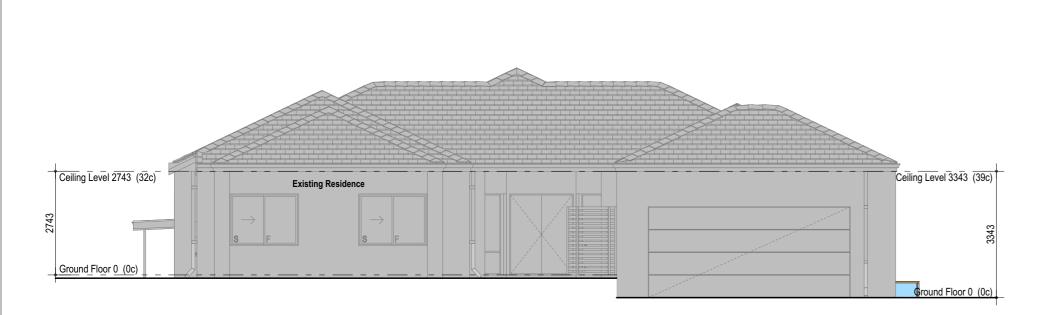

| Drawn:<br>CD  |                                    |                                                    |                                                                                                                                                                                                   |
| Project Address<br>Lot 1437 (#4 Wexford Meander, Landsdale |                             | of 06                   | Revisio        | n Number:               | Date:<br>21/05/2020 | <u> </u>      | Unit: 3/1 Mulgul<br>(08) 9248 8392 | Road, Malaga W.A 6090<br>www.germanodesigns.com.au | © COPYRIGHT<br>This plan shall remain the sole property of<br>GERMANO DESIGNS and must not be given, le<br>resold or otherwise disposed or copied withou<br>permission in writing of the company. |





## 1 Elevation



## 2 Elevation

| Client<br>Farano                        | Drawing Title:<br>Elevations |              |    | Issue:<br>Deve | :<br>elopment Approval |  |     |     |
|-----------------------------------------|------------------------------|--------------|----|----------------|------------------------|--|-----|-----|
| Project Name                            | Scale: as noted              | Sheet Size:  | Δ3 | Rev:           | Description: Drawn:    |  |     |     |
| New Cabana & Reno                       | Project No:                  | Drawing No.: |    | 003            | Changes CD             |  |     |     |
| Project Address                         |                              |              |    | Revisio        | Revision Number: Date: |  |     | Uni |
| Lo