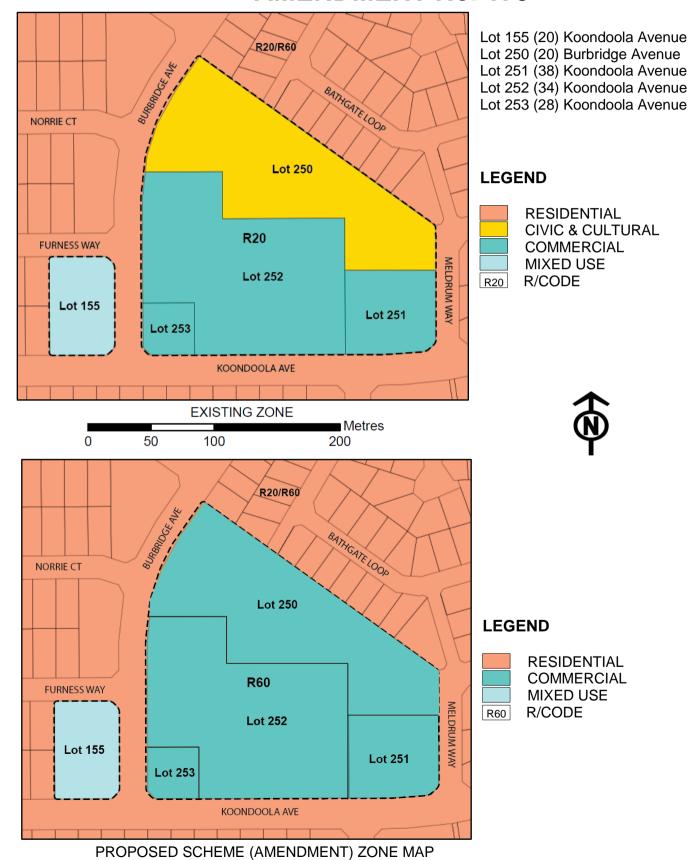

#### Land Details

The Koondoola Neighbourhood Centre (the Centre) is located on Koondoola and Burbridge Avenues, Koondoola and comprises the following land parcels:

- 1. Lot 155 (20) Koondoola Avenue, Koondoola. Currently privately owned, developed for a church and zoned 'Mixed Use';
- 2. Lot 250 (20) Burbridge Avenue, Koondoola. Currently vacant land owned by the City of Wanneroo and zoned 'Civic and Cultural';
- 3. Lot 251 (38) Koondoola Avenue, Koondoola. Currently privately owned, developed for a tavern and zoned 'Commercial':
- 4. Lot 252 (34) Koondoola Avenue, Koondoola. Currently privately owned in a strata scheme, developed for the Koondoola Plaza shopping centre and zoned 'Commercial'; and
- 5. Lot 253 (28) Koondoola Ave, Koondoola. Currently privately owned, developed for a service station and zoned 'Commercial'.

Each of these land parcels are zoned 'Urban' in accordance with the Metropolitan Region Scheme. The extent of the Amendment Area is shown below.

The City of Wanneroo has identified the Centre as a priority for revitalisation. The Centre is currently run down with large areas of undeveloped land. In order to facilitate revitalisation over time, the City will prepare a Local Development Plan (LDP) over the entire Centre. In order to allow the LDP to be implemented, two modifications to District Planning Scheme No.2 are required. These modifications are:

- 1. Rezoning of Lot 250 from 'Civic and Cultural' to 'Commercial'; and
- 2. Recoding the Centre from R20 to R60.

#### Background to rezoning

Lot 250 is owned by the City of Wanneroo and is currently vacant land zoned 'Civic and Cultural'. Until 2018, the site was occupied by the Koondoola Community Hall and Koondoola Kindergarten. Both of these uses were replaced with new facilities on alternative sites and became surplus to the City's requirements. In mid-2018, both buildings were demolished, with the respective car parking areas remaining intact (see below).

# **Detail of the Amendment Proposal**

The purpose of this Amendment is to ensure the zoning and density coding of the Centre is appropriate to support future revitalisation. Firstly, it is proposed to rezone Lot 250 (20) Burbridge Avenue, Koondoola from 'Civic and Cultural' to 'Commercial'. This will allow for Lot 250 to be integrated into the planning and development of the remainder of the Centre, which is primarily zoned 'Commercial'.

The second action is to recode the entire Centre from R20 to R60. This higher density is consistent with the immediately abutting residential areas, which are coded R20/R60. Applying the R60 density code will allow the Centre to be developed over time for a mix of higher density residential development to complement commercial uses. As development of