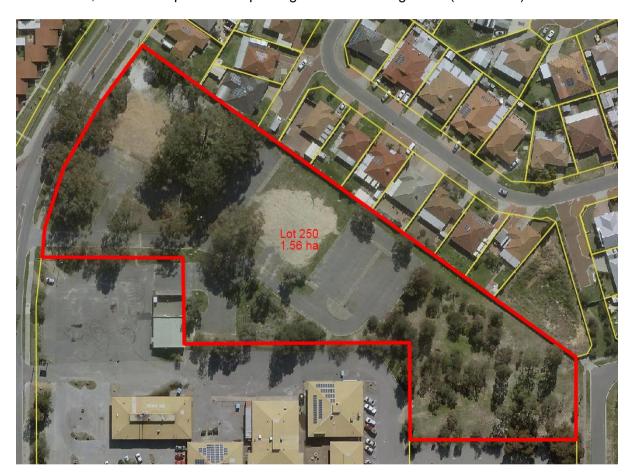

#### Background to rezoning

Lot 250 is owned by the City of Wanneroo and is currently vacant land zoned 'Civic and Cultural'. Until 2018, the site was occupied by the Koondoola Community Hall and Koondoola Kindergarten. Both of these uses were replaced with new facilities on alternative sites and became surplus to the City's requirements. In mid-2018, both buildings were demolished, with the respective car parking areas remaining intact (see below).

The land is not required by the City of Wanneroo for future civic and cultural uses. In order to allow for Lot 250 to be developed in an integrated manner with the adjoining Lots 251, 252 and 253, rezoning to 'Commercial' is considered necessary.