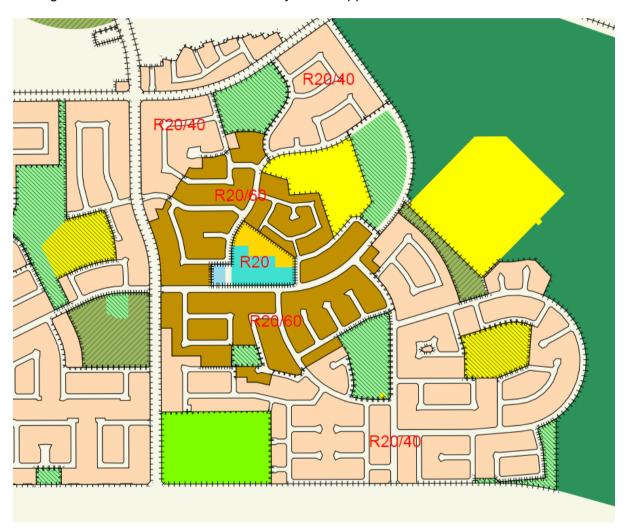

## Background to density recoding

Densities in the residential areas of Koondoola were increased in 2016 as part of Amendment 119 to District Planning Scheme No.2 (DPS 2). However, the density of the Centre was not increased at this time and remains at R20. Future planning for the Centre is likely to include the introduction of higher density housing on parts of the site. In order to facilitate appropriate densities, it is proposed to increase the code over the Centre from R20 to R60. An R60 density will be consistent with the R20/R60 split density currently applied to residential areas immediately surrounding the Centre. This density is also consistent with the density applied to the Girrawheen District Centre on Marangaroo Drive, Girrawheen.

The figure below shows the current density codes applied to the Centre and surrounds.