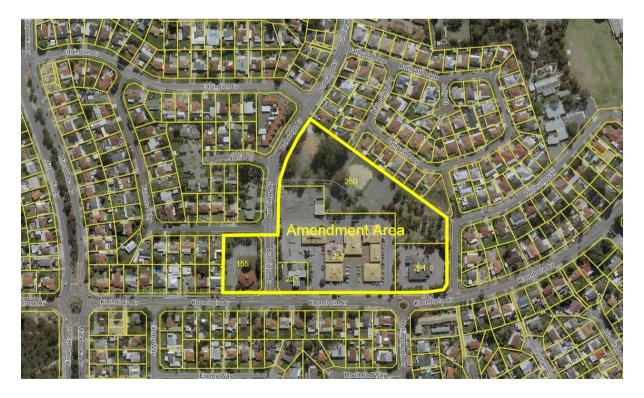

#### Land Details

The Koondoola Neighbourhood Centre (the Centre) is located on Koondoola and Burbridge Avenues, Koondoola and comprises the following land parcels:

- 1. Lot 155 (20) Koondoola Avenue, Koondoola. Currently privately owned, developed for a church and zoned 'Mixed Use';
- 2. Lot 250 (20) Burbridge Avenue, Koondoola. Currently vacant land owned by the City of Wanneroo and zoned 'Civic and Cultural';
- 3. Lot 251 (38) Koondoola Avenue, Koondoola. Currently privately owned, developed for a tavern and zoned 'Commercial':
- 4. Lot 252 (34) Koondoola Avenue, Koondoola. Currently privately owned in a strata scheme, developed for the Koondoola Plaza shopping centre and zoned 'Commercial'; and
- 5. Lot 253 (28) Koondoola Ave, Koondoola. Currently privately owned, developed for a service station and zoned 'Commercial'.

Each of these land parcels are zoned 'Urban' in accordance with the Metropolitan Region Scheme. The extent of the Amendment Area is shown below.

The City of Wanneroo has identified the Centre as a priority for revitalisation. The Centre is currently run down with large areas of undeveloped land. In order to facilitate revitalisation over time, the City will prepare a Local Development Plan (LDP) over the entire Centre. In order to allow the LDP to be implemented, two modifications to District Planning Scheme No.2 are required. These modifications are: