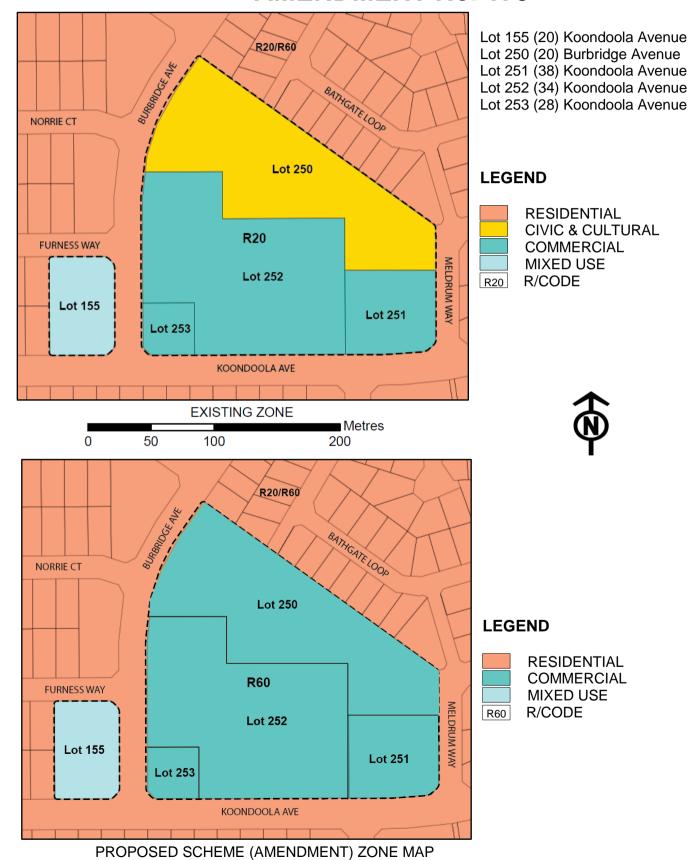

#### Land Details

The Koondoola Neighbourhood Centre (the Centre) is located on Koondoola and Burbridge Avenues, Koondoola and comprises the following land parcels:

- 1. Lot 155 (20) Koondoola Avenue, Koondoola. Currently privately owned, developed for a church and zoned 'Mixed Use';
- 2. Lot 250 (20) Burbridge Avenue, Koondoola. Currently vacant land owned by the City of Wanneroo and zoned 'Civic and Cultural';
- 3. Lot 251 (38) Koondoola Avenue, Koondoola. Currently privately owned, developed for a tavern and zoned 'Commercial':
- 4. Lot 252 (34) Koondoola Avenue, Koondoola. Currently privately owned in a strata scheme, developed for the Koondoola Plaza shopping centre and zoned 'Commercial'; and
- 5. Lot 253 (28) Koondoola Ave, Koondoola. Currently privately owned, developed for a service station and zoned 'Commercial'.

Each of these land parcels are zoned 'Urban' in accordance with the Metropolitan Region Scheme. The extent of the Amendment Area is shown below.

The City of Wanneroo has identified the Centre as a priority for revitalisation. The Centre is currently run down with large areas of undeveloped land. In order to facilitate revitalisation over time, the City will prepare a Local Development Plan (LDP) over the entire Centre. In order to allow the LDP to be implemented, two modifications to District Planning Scheme No.2 are required. These modifications are:

## Background to density recoding

Densities in the residential areas of Koondoola were increased in 2016 as part of Amendment 119 to District Planning Scheme No.2 (DPS 2). However, the density of the Centre was not increased at this time and remains at R20. Future planning for the Centre is likely to include the introduction of higher density housing on parts of the site. In order to facilitate appropriate densities, it is proposed to increase the code over the Centre from R20 to R60. An R60 density will be consistent with the R20/R60 split density currently applied to residential areas immediately surrounding the Centre. This density is also consistent with the density applied to the Girrawheen District Centre on Marangaroo Drive, Girrawheen.

The figure below shows the current density codes applied to the Centre and surrounds.

# **Detail of the Amendment Proposal**

The purpose of this Amendment is to ensure the zoning and density coding of the Centre is appropriate to support future revitalisation. Firstly, it is proposed to rezone Lot 250 (20) Burbridge Avenue, Koondoola from 'Civic and Cultural' to 'Commercial'. This will allow for Lot 250 to be integrated into the planning and development of the remainder of the Centre, which is primarily zoned 'Commercial'.

The second action is to recode the entire Centre from R20 to R60. This higher density is consistent with the immediately abutting residential areas, which are coded R20/R60. Applying the R60 density code will allow the Centre to be developed over time for a mix of higher density residential development to complement commercial uses. As development of