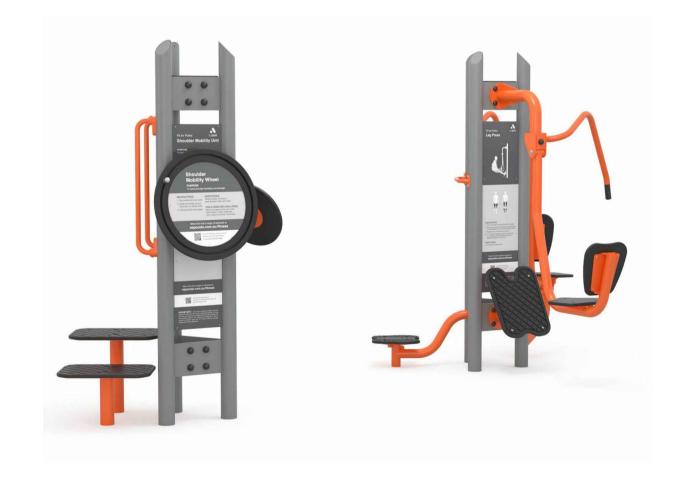

## OPTION 2 : SENIOR FITNESS GYM STATIONS

THE FITNESS EQUIPMENT SHOWN IS INDICATIVE ONLY. FEATURED EXERCISES IN ABOVE EXAMPLE INCLUDE: CHEST PRESS, LEG PRESS, DEXTERITY BUILDER, SHOULDER MOBILITY STATION AND STRETCHING STATIONS.