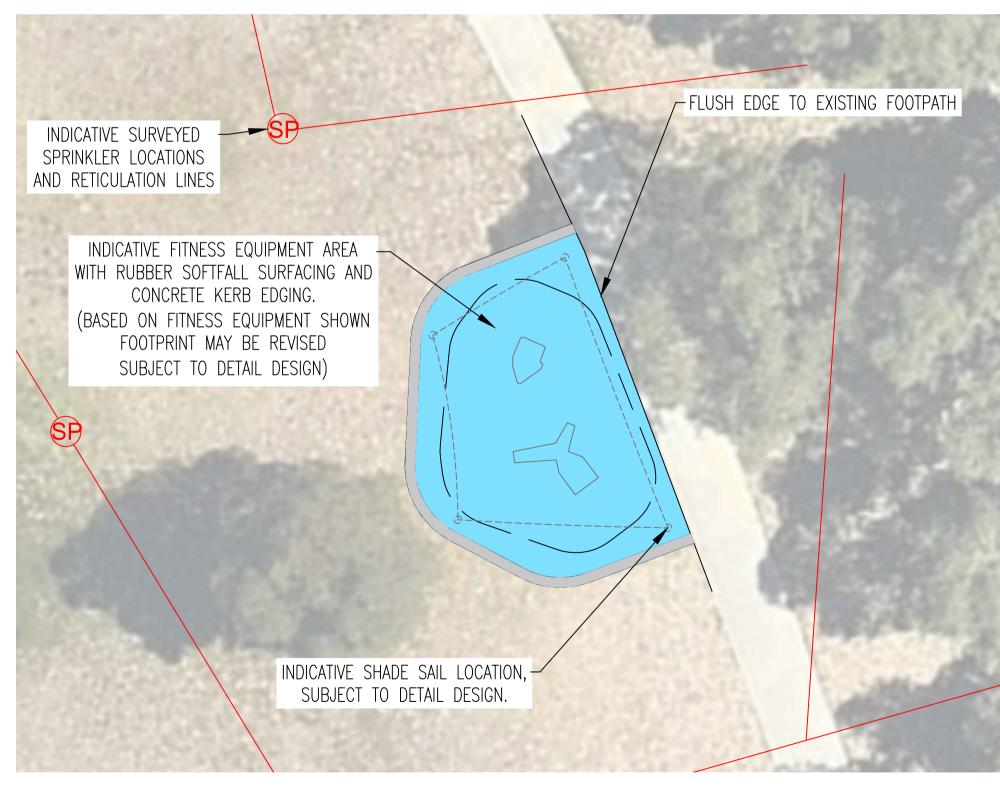

## OPTION 2 : SENIOR FITNESS GYM STATIONS

THE FITNESS EQUIPMENT SHOWN IS INDICATIVE ONLY. FEATURED EXERCISES IN ABOVE EXAMPLE INCLUDE: CHEST PRESS, LEG PRESS, DEXTERITY BUILDER, SHOULDER MOBILITY STATION AND STRETCHING STATIONS.