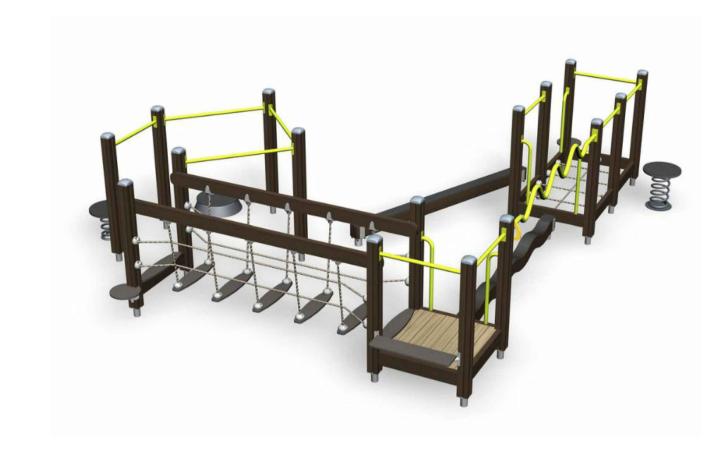

## OPTION 1 : SENIOR FITNESS CIRCUIT

THE FITNESS EQUIPMENT SHOWN IS INDICATIVE ONLY. SOME OF THE EXERCISES INCLUDED COVER BALANCE, DEXTERITY **BUILDER AND MOBILITY.** 