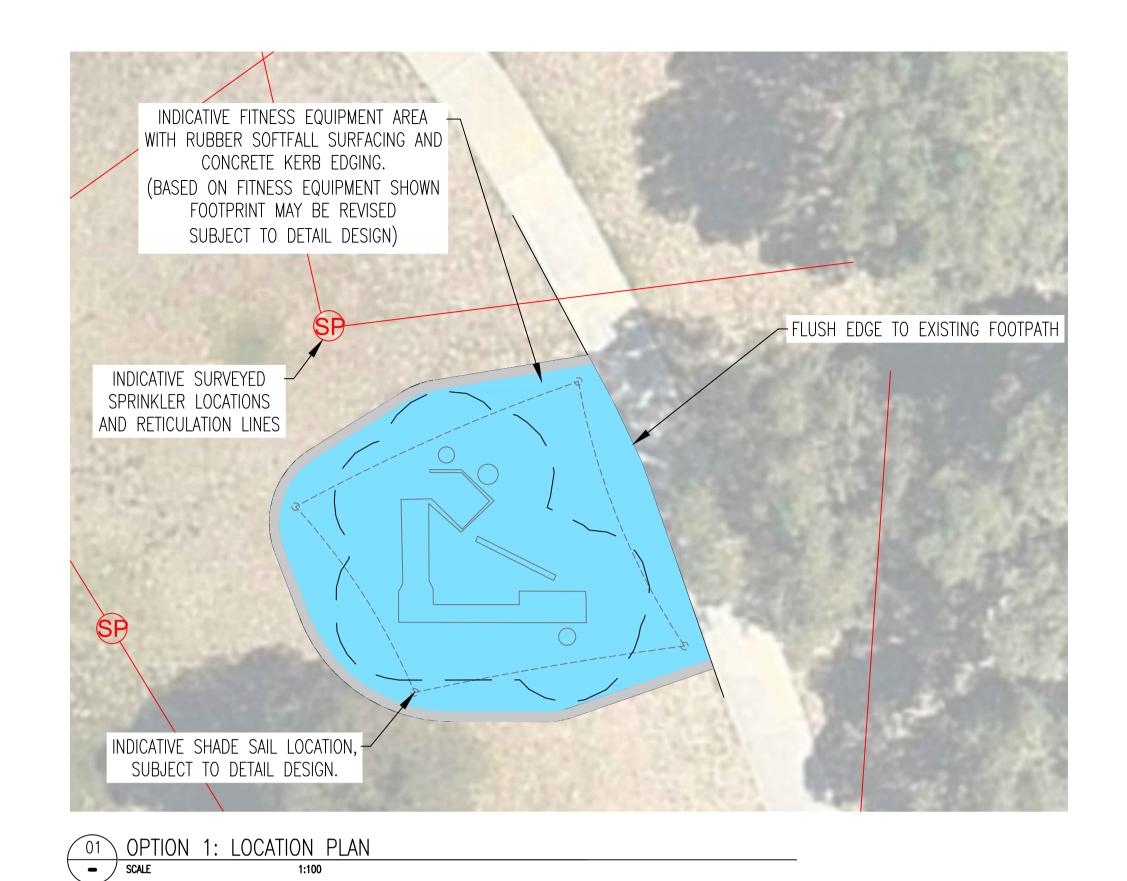

## OPTION 1 : SENIOR FITNESS CIRCUIT

THE FITNESS EQUIPMENT SHOWN IS INDICATIVE ONLY. SOME OF THE EXERCISES INCLUDED COVER BALANCE, DEXTERITY **BUILDER AND MOBILITY.** 