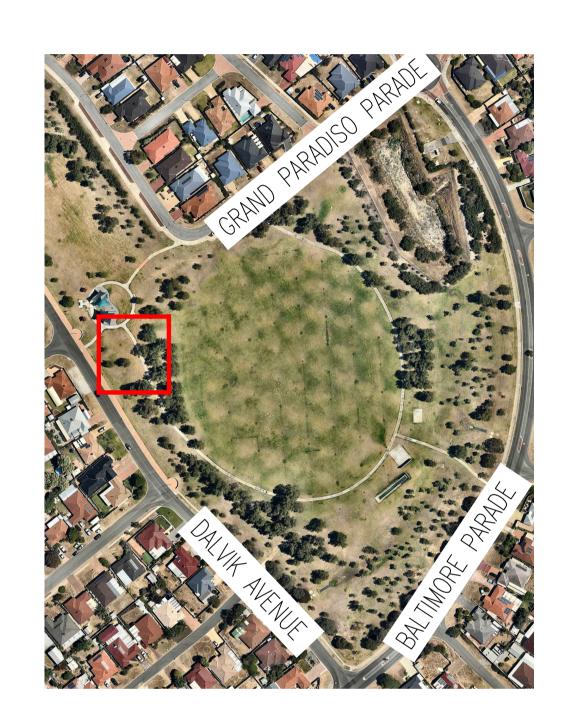

## OPTION 2 : SENIOR FITNESS GYM STATIONS

THE FITNESS EQUIPMENT SHOWN IS INDICATIVE ONLY. FEATURED EXERCISES IN ABOVE EXAMPLE INCLUDE: CHEST PRESS, LEG PRESS, DEXTERITY BUILDER, SHOULDER MOBILITY STATION AND STRETCHING STATIONS.