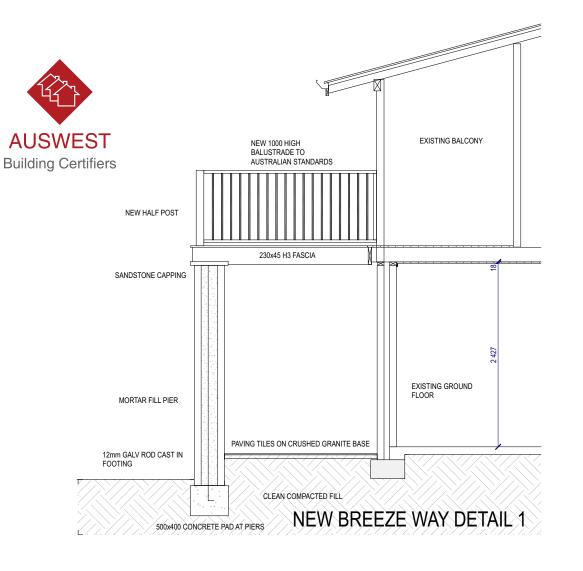

| PROJECT:   | ADDITIONS / ALTERATIONS ALFRESCO FRONT WALL, BREEZEWAY & DECK EXTENSION & PERGOLA | <b>ROKBUILD PTY LT</b>                                                      |  | * COPYRIGHT FOR THIS DRAWING & THE MANUFACTURE OF ITS CONTENTS ARE THE PROPERTY OF ROKBUILD PTY LTD & MAY NOT BE REPRODUCED WITHOUT AUTHORIZATION |       |                 |         |      |    |
|------------|-----------------------------------------------------------------------------------|-----------------------------------------------------------------------------|--|---------------------------------------------------------------------------------------------------------------------------------------------------|-------|-----------------|---------|------|----|
| CLIENT:    | GLENN BAILEY                                                                      | BUILDERS & DESIGNERS                                                        |  |                                                                                                                                                   |       |                 |         |      |    |
| LOCATION : | LOT 515, 27 JAVEZ DRIVE QUINNS ROCKS                                              | 48 LAWLEY STREET NORTH BEACH BUILDERS REG<br>TEL: 0411591050 ABN: 45 095 52 |  | JOB No                                                                                                                                            | 20-03 | DATE<br>CURRENT | 03/6/20 | PAGE | 03 |