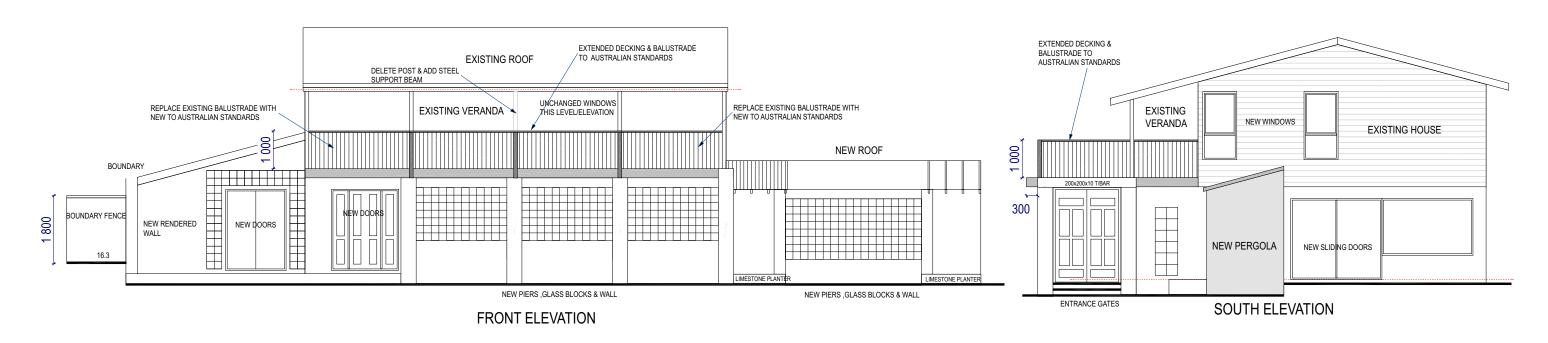

| PROJECT:   | ADDITIONS / ALTERATIONS ALFRESCO FRONT WALL, BREEZEWAY & DECK EXTENSION & PERGOLA | <b>ROKBUILD PTY LT</b>                                                      |  | * COPYRIGHT FOR THIS DRAWING & THE MANUFACTURE OF ITS CONTENTS ARE THE PROPERTY OF ROKBUILD PTY LTD & MAY NOT BE REPRODUCED WITHOUT AUTHORIZATION |       |                 |         |      |    |
|------------|-----------------------------------------------------------------------------------|-----------------------------------------------------------------------------|--|---------------------------------------------------------------------------------------------------------------------------------------------------|-------|-----------------|---------|------|----|
| CLIENT:    | GLENN BAILEY                                                                      | BUILDERS & DESIGNERS                                                        |  |                                                                                                                                                   |       |                 |         |      |    |
| LOCATION : | LOT 515, 27 JAVEZ DRIVE QUINNS ROCKS                                              | 48 LAWLEY STREET NORTH BEACH BUILDERS REG<br>TEL: 0411591050 ABN: 45 095 52 |  | JOB No                                                                                                                                            | 20-03 | DATE<br>CURRENT | 03/6/20 | PAGE | 03 |