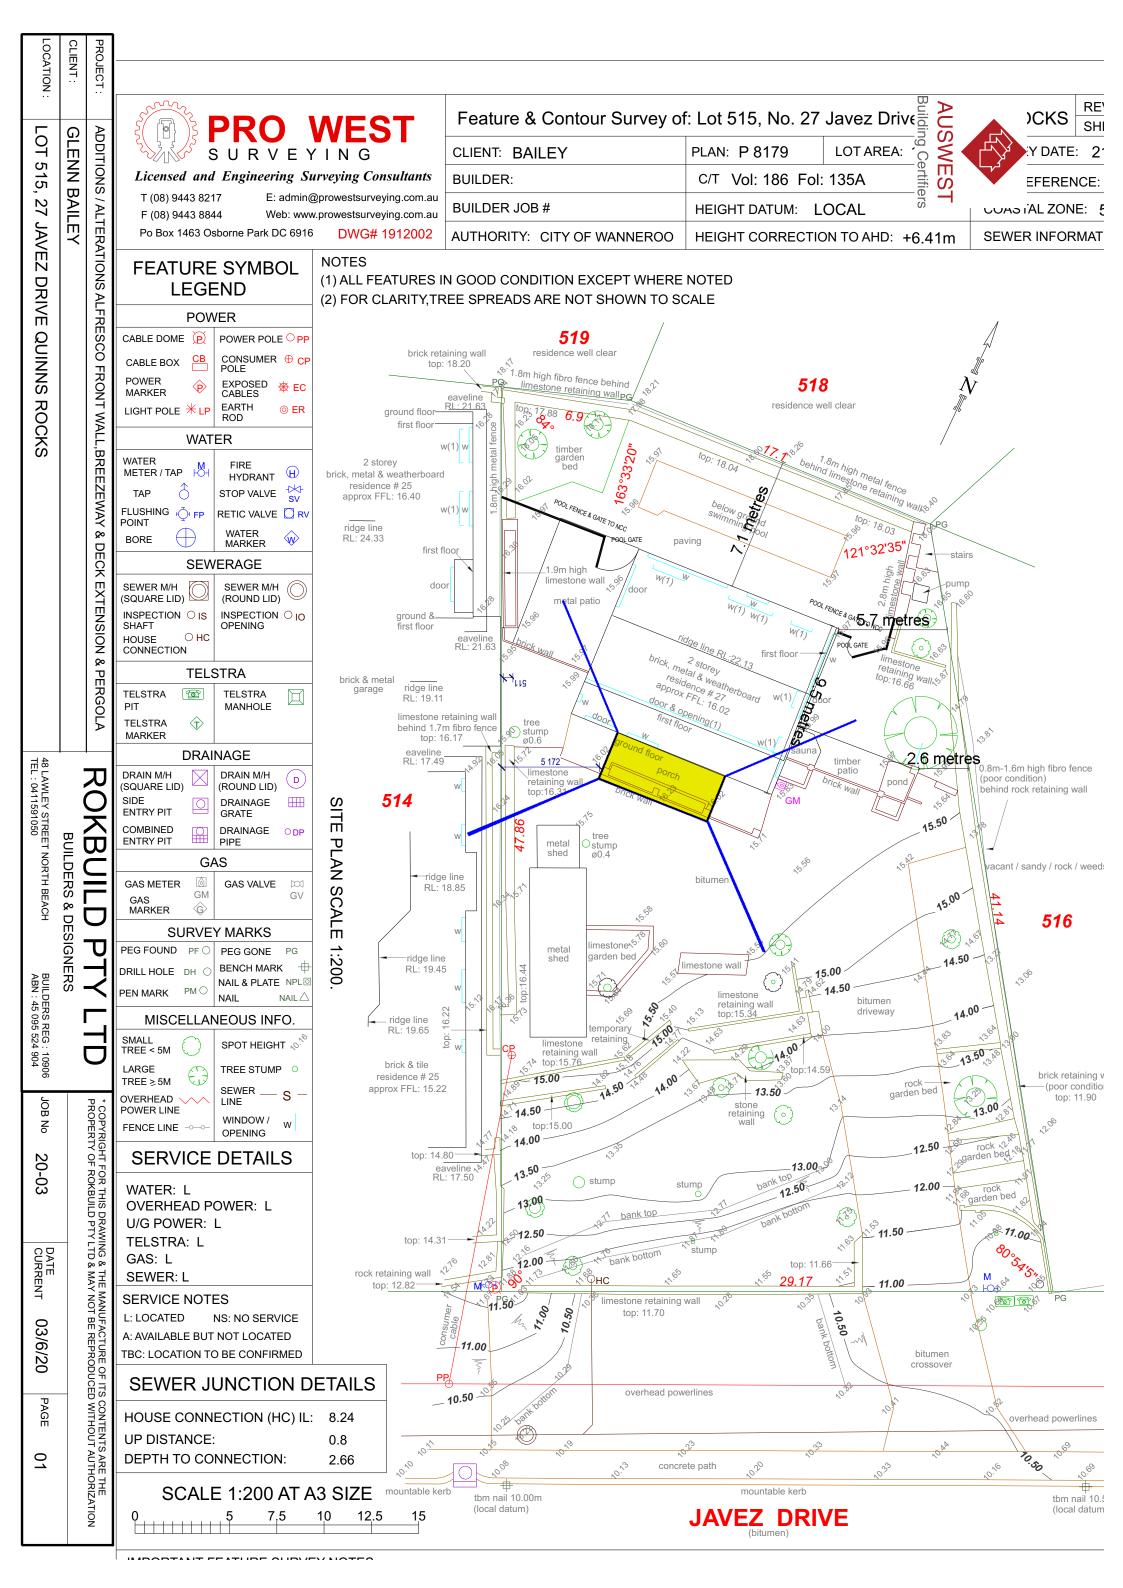

| PROJECT:   | ADDITIONS / ALTERATIONS ALFRESCO FRONT WALL, BREEZEWAY & DECK EXTENSION & PERGOLA | <b>ROKBUILD PTY LT</b>                                                      |  | * COPYRIGHT FOR THIS DRAWING & THE MANUFACTURE OF ITS CONTENTS ARE THE PROPERTY OF ROKBUILD PTY LTD & MAY NOT BE REPRODUCED WITHOUT AUTHORIZATION |       |                 |         |      |    |
|------------|-----------------------------------------------------------------------------------|-----------------------------------------------------------------------------|--|---------------------------------------------------------------------------------------------------------------------------------------------------|-------|-----------------|---------|------|----|
| CLIENT:    | GLENN BAILEY