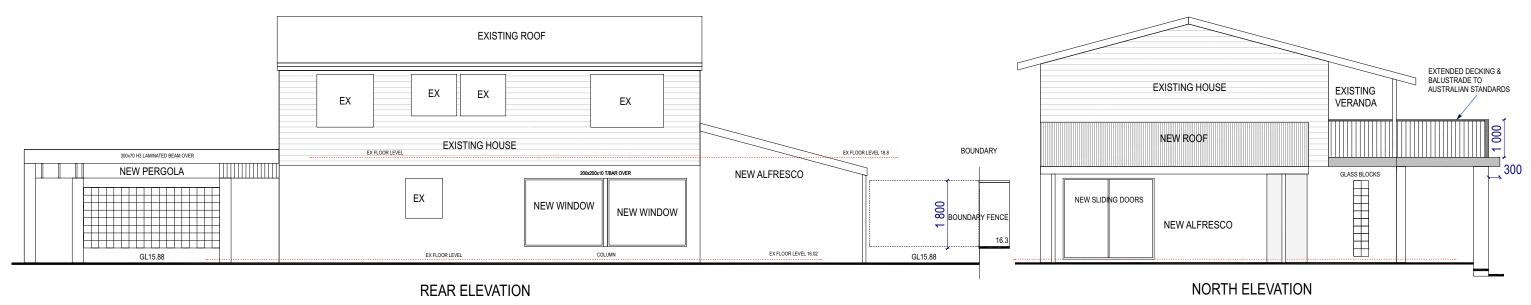

| PROJECT:   | ADDITIONS / ALTERATIONS ALFRESCO FRONT WALL, BREEZEWAY & DECK EXTENSION & PERGOLA | <b>ROKBUILD PTY LT</b>                                                      |  | * COPYRIGHT FOR THIS DRAWING & THE MANUFACTURE OF ITS CONTENTS ARE THE PROPERTY OF ROKBUILD PTY LTD & MAY NOT BE REPRODUCED WITHOUT AUTHORIZATION |       |                 |         |      |    |
|------------|-----------------------------------------------------------------------------------|-----------------------------------------------------------------------------|--|---------------------------------------------------------------------------------------------------------------------------------------------------|-------|-----------------|---------|------|----|
| CLIENT:    | GLENN BAILEY                                                                      | BUILDERS & DESIGNERS                                                        |  |                                                                                                                                                   |       |                 |         |      |    |
| LOCATION : | LOT 515, 27 JAVEZ DRIVE QUINNS ROCKS                                              | 48 LAWLEY STREET NORTH BEACH BUILDERS REG<br>TEL: 0411591050 ABN: 45 095 52 |  | JOB No                                                                                                                                            | 20-03 | DATE<br>CURRENT | 03/6/20 | PAGE | 03 |