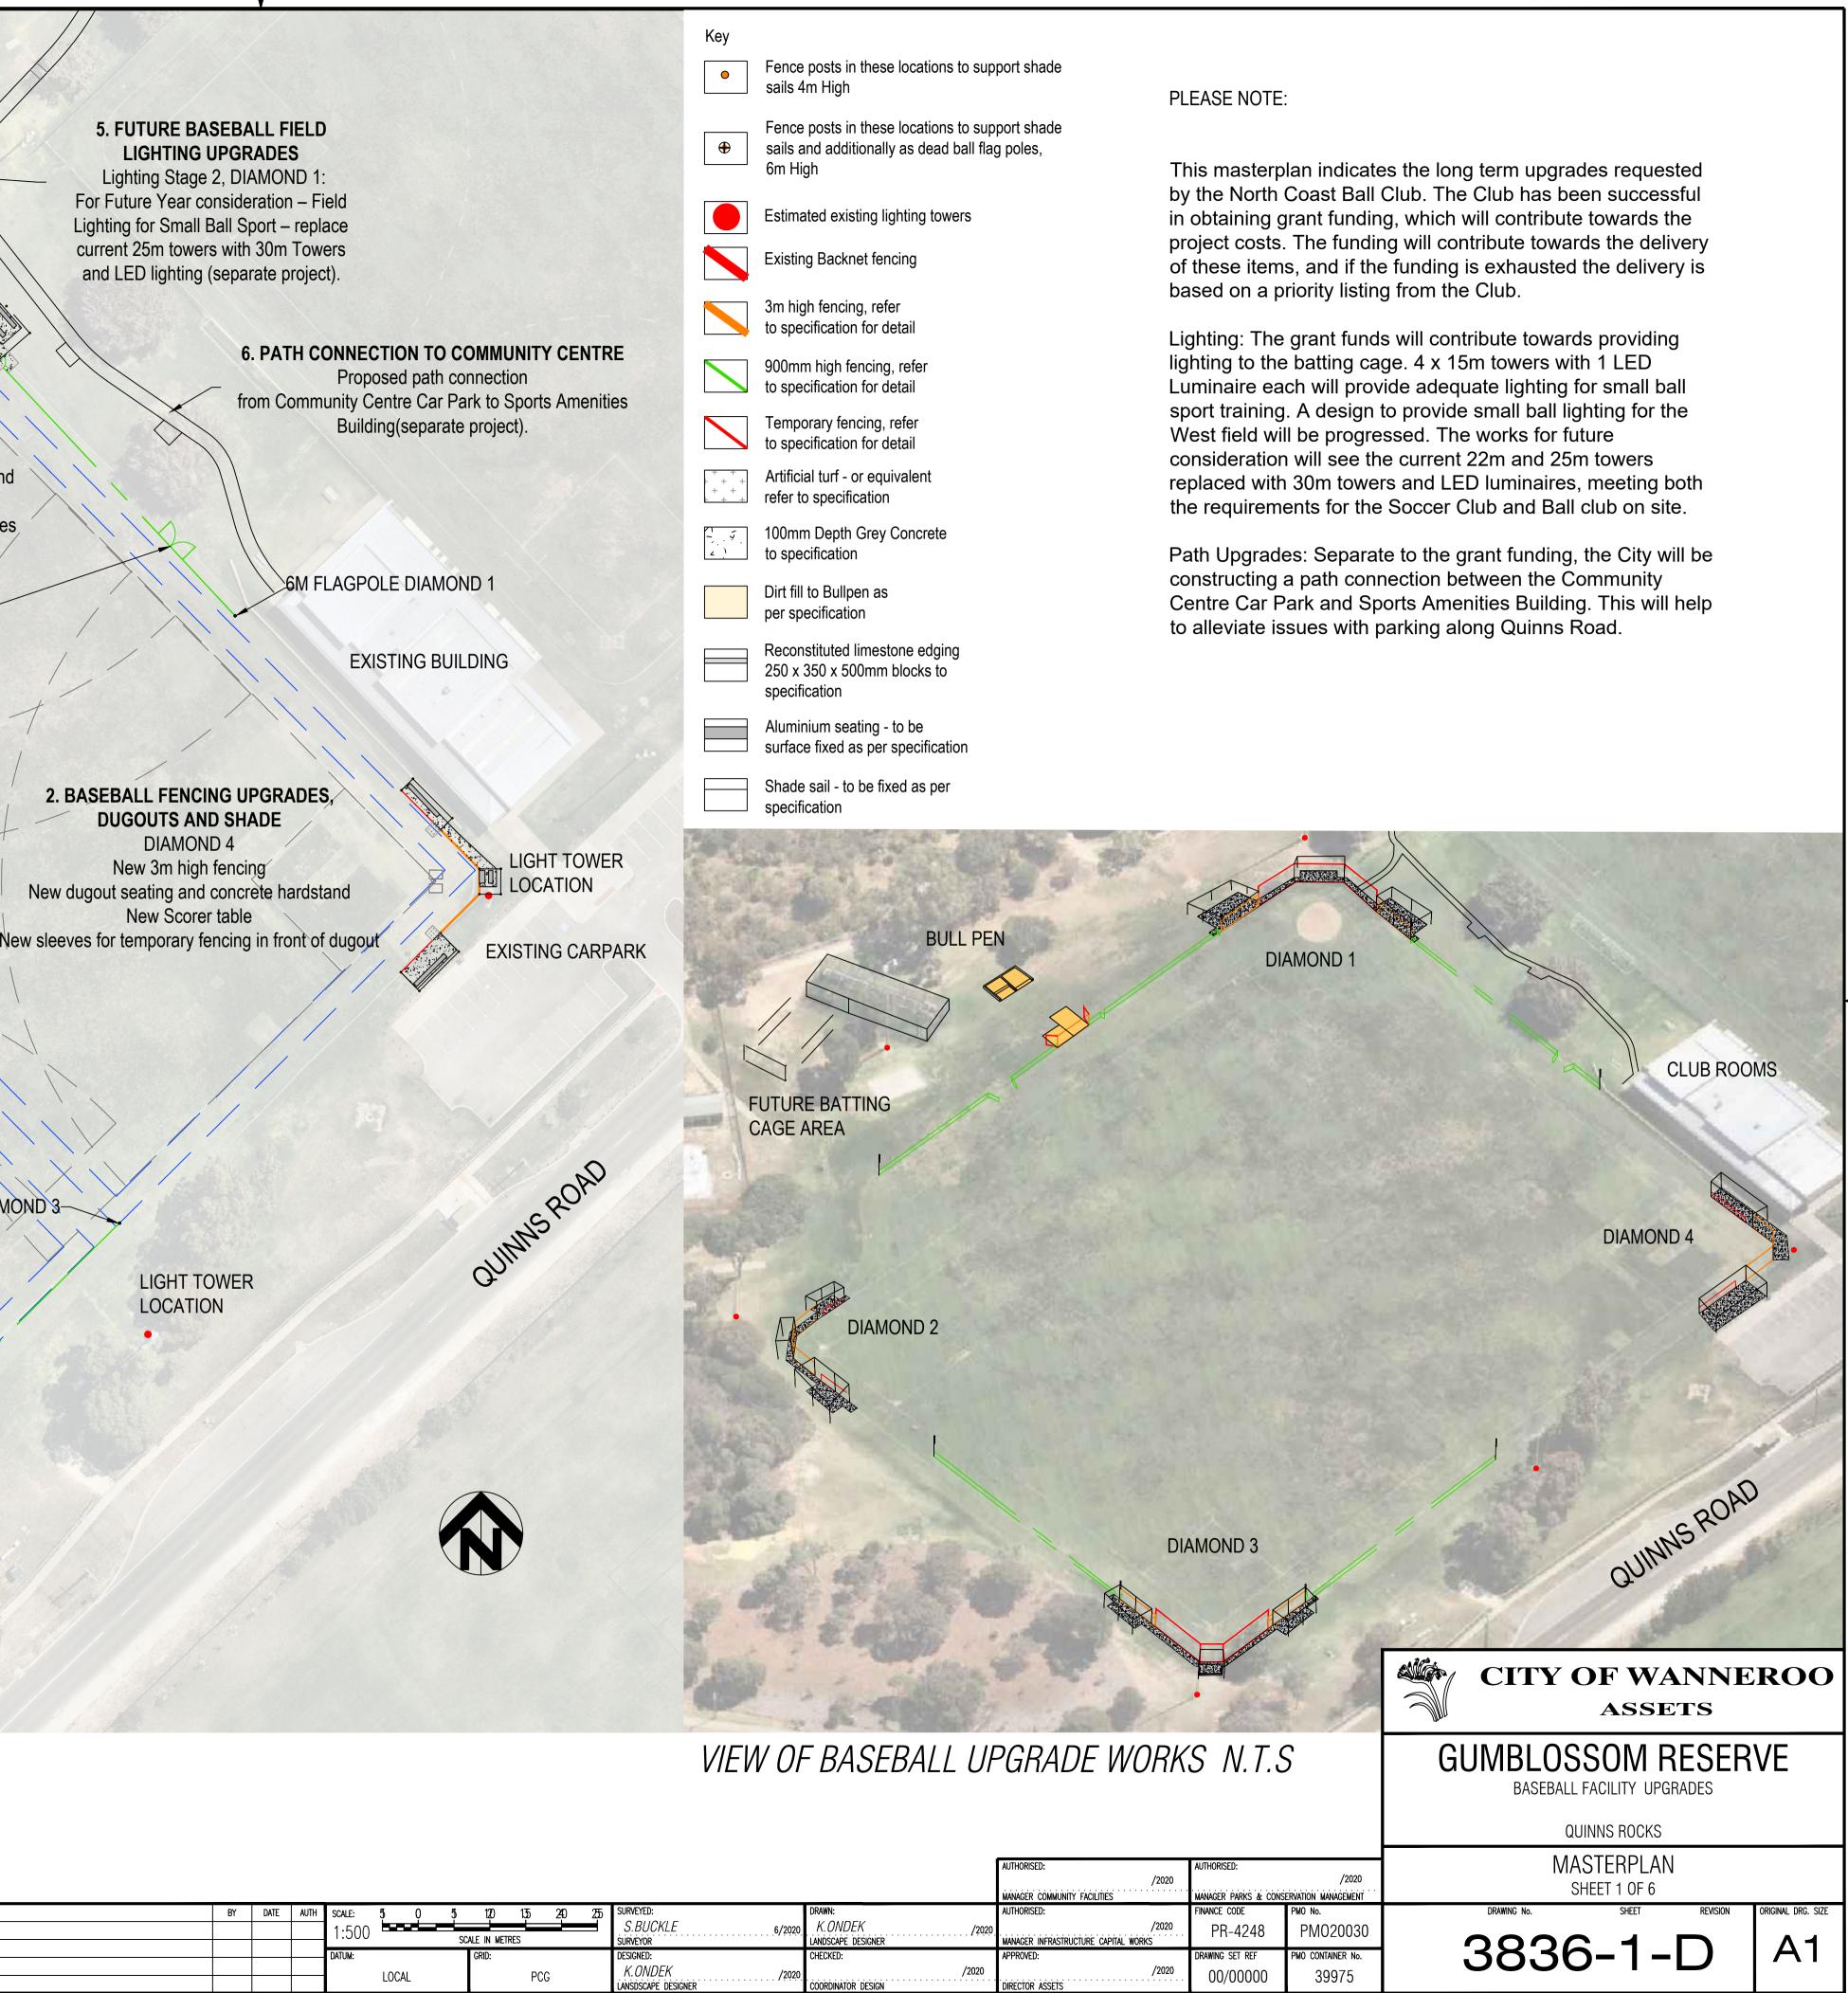

|                            |                                                         |                                                   |                                                               | TOWER                              |
|----------------------------|---------------------------------------------------------|---------------------------------------------------|---------------------------------------------------------------|------------------------------------|
|                            |                                                         |                                                   | LOCAT                                                         | ION                                |
|                            | 1. BATTING CAGE LIGHTING                                |                                                   |                                                               | - Internet                         |
| CHIP                       | Lighting Stage 1:<br>Batting Cage lighting 4 x 15 m to  |                                                   |                                                               |                                    |
|                            | with 1 x LED Luminaire<br>on each. Locations subject to | 1                                                 |                                                               |                                    |
|                            | detail design (separate project                         |                                                   | 2. BASEBALL F                                                 |                                    |
|                            | AAA                                                     |                                                   | DÚGOUT<br>DIA                                                 | S AND SHADE                        |
| EXISTING<br>SCHOOL         | I HAAA                                                  | 3. BASEBALL<br>BULLPEN                            | New 3m high fend<br>New dugout seating                        | and concrete ha                    |
|                            | LIGHT TOWER                                             |                                                   | New .9m high bound                                            | corer table<br>dary fence with fla |
| L                          | LOCATION                                                |                                                   |                                                               |                                    |
|                            |                                                         |                                                   | ACCESS                                                        | ANCE DOUBLE<br>GATE - 5M WIDE      |
| 4. FUTURE BATTIN           |                                                         |                                                   | FOR DET/                                                      | PECIFICATION                       |
| 4. FUTURE DATTIN           |                                                         | 6M FLAGPOLE DIAMOND 1                             |                                                               |                                    |
| V. Trailer                 | 4                                                       | OWIT LAGFOLE DIAWIOND                             |                                                               |                                    |
|                            |                                                         |                                                   | × + + +                                                       |                                    |
|                            |                                                         | SOCCER LINE MAR                                   | KINGS                                                         |                                    |
|                            |                                                         |                                                   |                                                               |                                    |
| and the Bridger            |                                                         | ALL FENCING UPGRADES,<br>GOUTS AND SHADE          |                                                               | ++                                 |
| LIGHT TOWER •<br>LOCATION  |                                                         | DIAMOND 2<br>ew 3m high fencing                   |                                                               |                                    |
| LUCATION                   | New dugout s                                            | eating and concrete hardstand<br>New Scorer table |                                                               |                                    |
|                            |                                                         | emporary fencing in front of dugo                 | ut                                                            | - A                                |
|                            |                                                         |                                                   |                                                               | 6M FLAGPOLE                        |
| 6M FLAGPO                  | LE DIAMOND 3                                            | BASEBALL L                                        | INE MARKINGS                                                  | UNIT LAGE OLL                      |
|                            |                                                         | 2. BAS                                            | EBALL FENCING UPGRA                                           | DES,                               |
|                            |                                                         |                                                   | DIAMOND 3                                                     |                                    |
|                            |                                                         |                                                   | n high fencing in front of due<br>out seating and concrete ha |                                    |
|                            |                                                         | New .9m I                                         | New Scorer table high boundary fence with fla                 | ig poles                           |
|                            |                                                         |                                                   |                                                               |                                    |
|                            |                                                         |                                                   |                                                               |                                    |
|                            |                                                         |                                                   |                                                               |                                    |
|                            |                                                         | LIGHT TO<br>LOCATION                              |                                                               |                                    |
|                            |                                                         | LOOATION                                          |                                                               |                                    |
| MASTERPLAN                 | - BASEBALL UPGRAL                                       | DES SCALE 1:500                                   | @A1                                                           |                                    |
|                            |                                                         |                                                   | _                                                             |                                    |
|                            |                                                         |                                                   |                                                               |                                    |
|                            |                                                         |                                                   |                                                               |                                    |
| For stakeholder engagement | REVISION                                                | BY DATE AUTH No.<br>K0 04/2020                    |                                                               | REVISION                           |