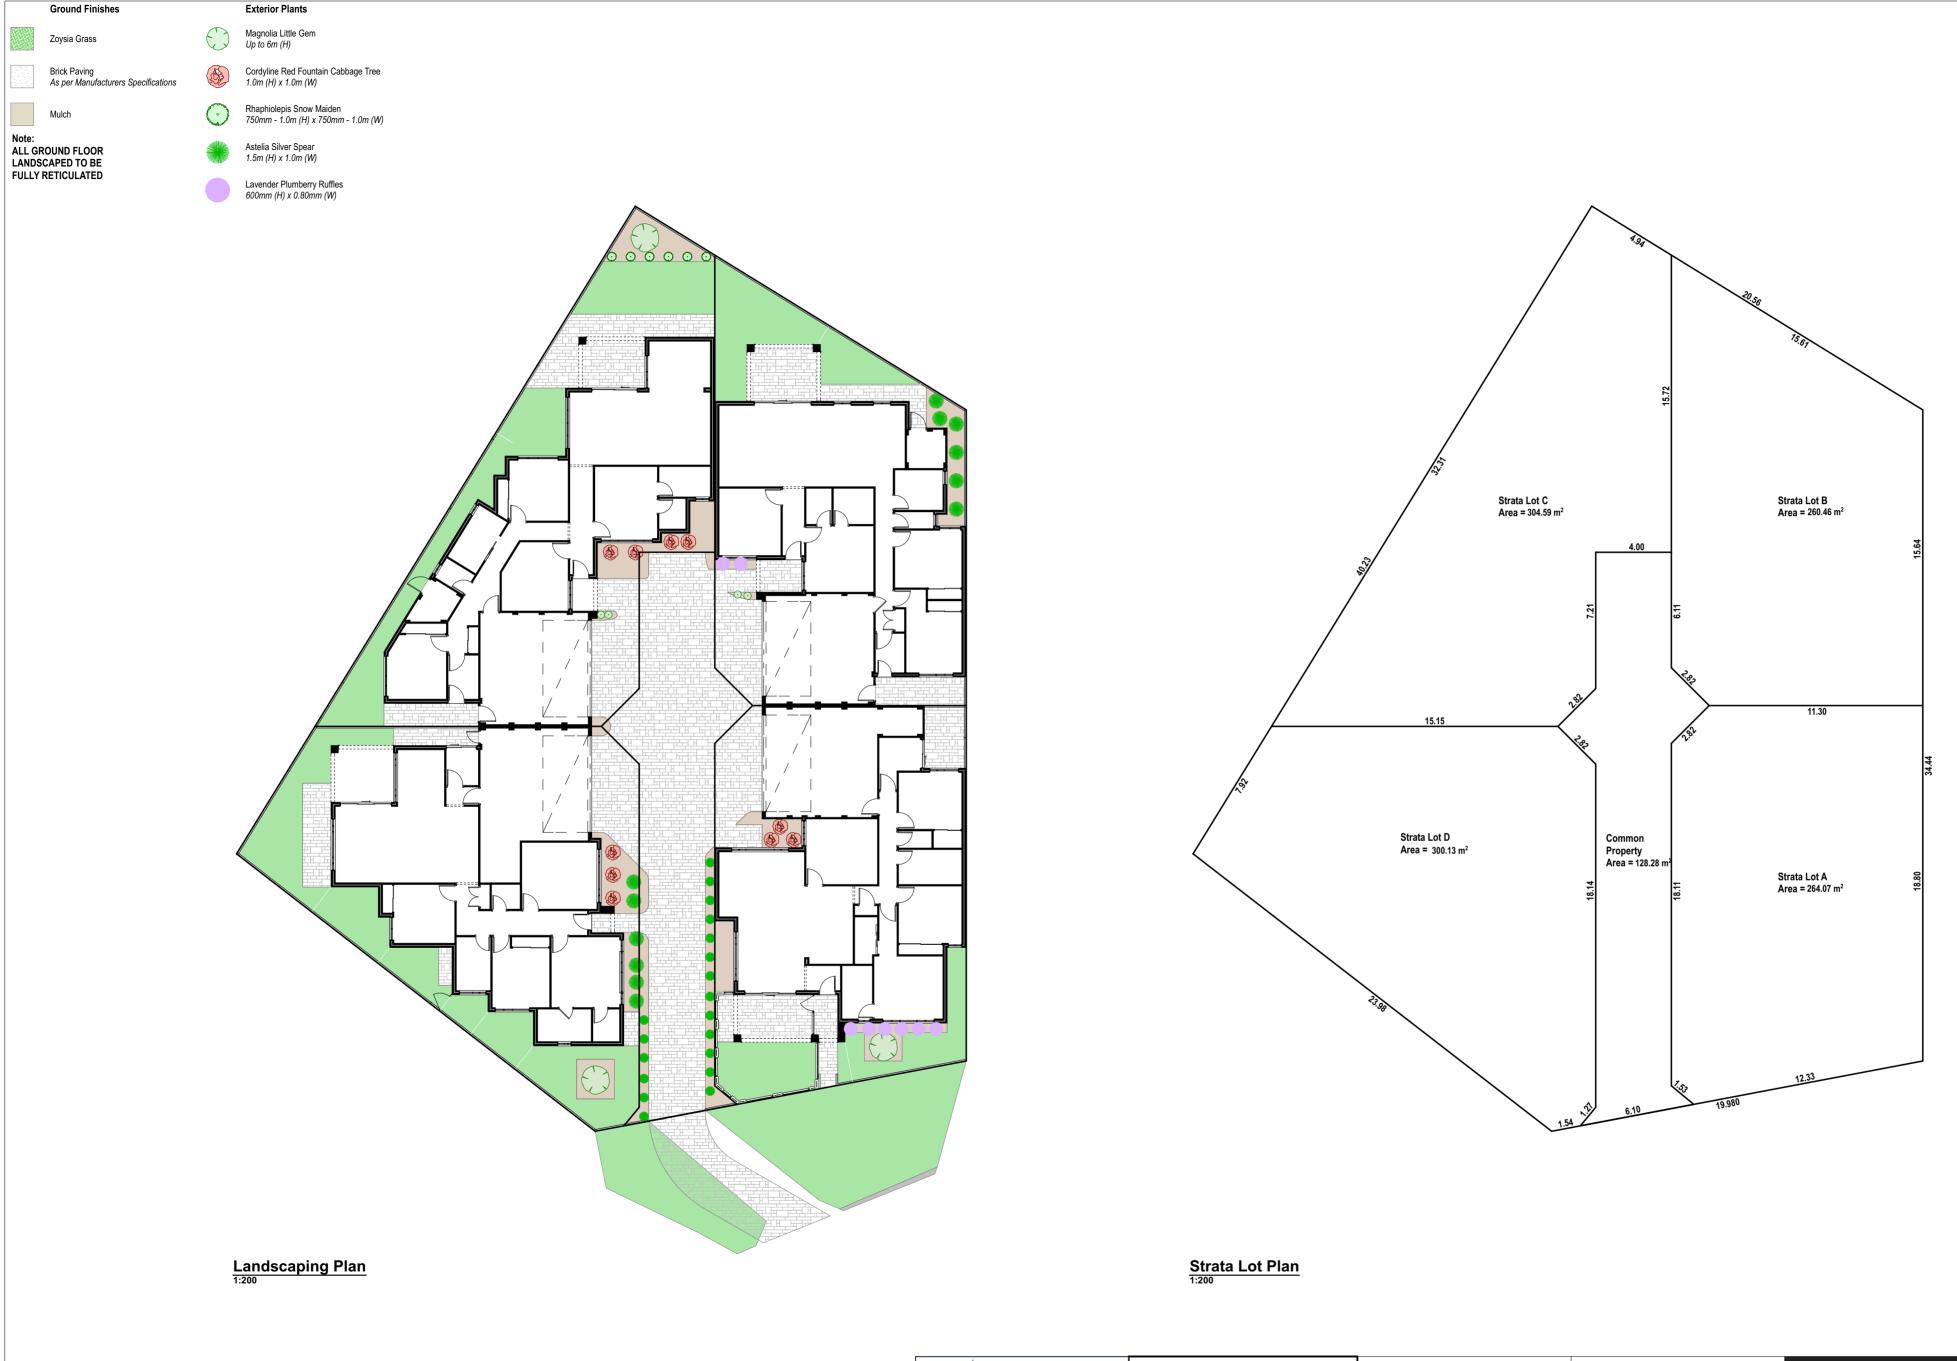

| Drawing Title:<br>Landscaping & Strata Plan |                | Issue: Development Approval |                   |            |        |                    | GERMANO                   |                                                                                                |
|---------------------------------------------|----------------|-----------------------------|-------------------|------------|--------|--------------------|---------------------------|------------------------------------------------------------------------------------------------|
| Scale: as noted                             | Sheet Size: A2 | Rev:                        | Description:      |            | Drawn: | DESIGNS            |                           |                                                                                                |
| Project No:                                 | Drawing No.:   | 004                         | Planning Drawings |            | SB     |                    |                           | 0.0000000000000000000000000000000000000                                                        |
| 19071                                       | 3 of 05        | Revision Number:            |                   | Date:      | '      | Unit: 3/1 Mulgul R | oad, Malaga W.A 6090      | ©COPYRIGHT  This plan shall remain the sole property of                                        |
| 1/0/1                                       | 30103          |                             |                   | 07/07/2020 |        | (08) 9248 8392     | www.germanodesigns.com.au | GERMANO DESIGNS and must not be given, lent,<br>resold or otherwise disposed or copied without |