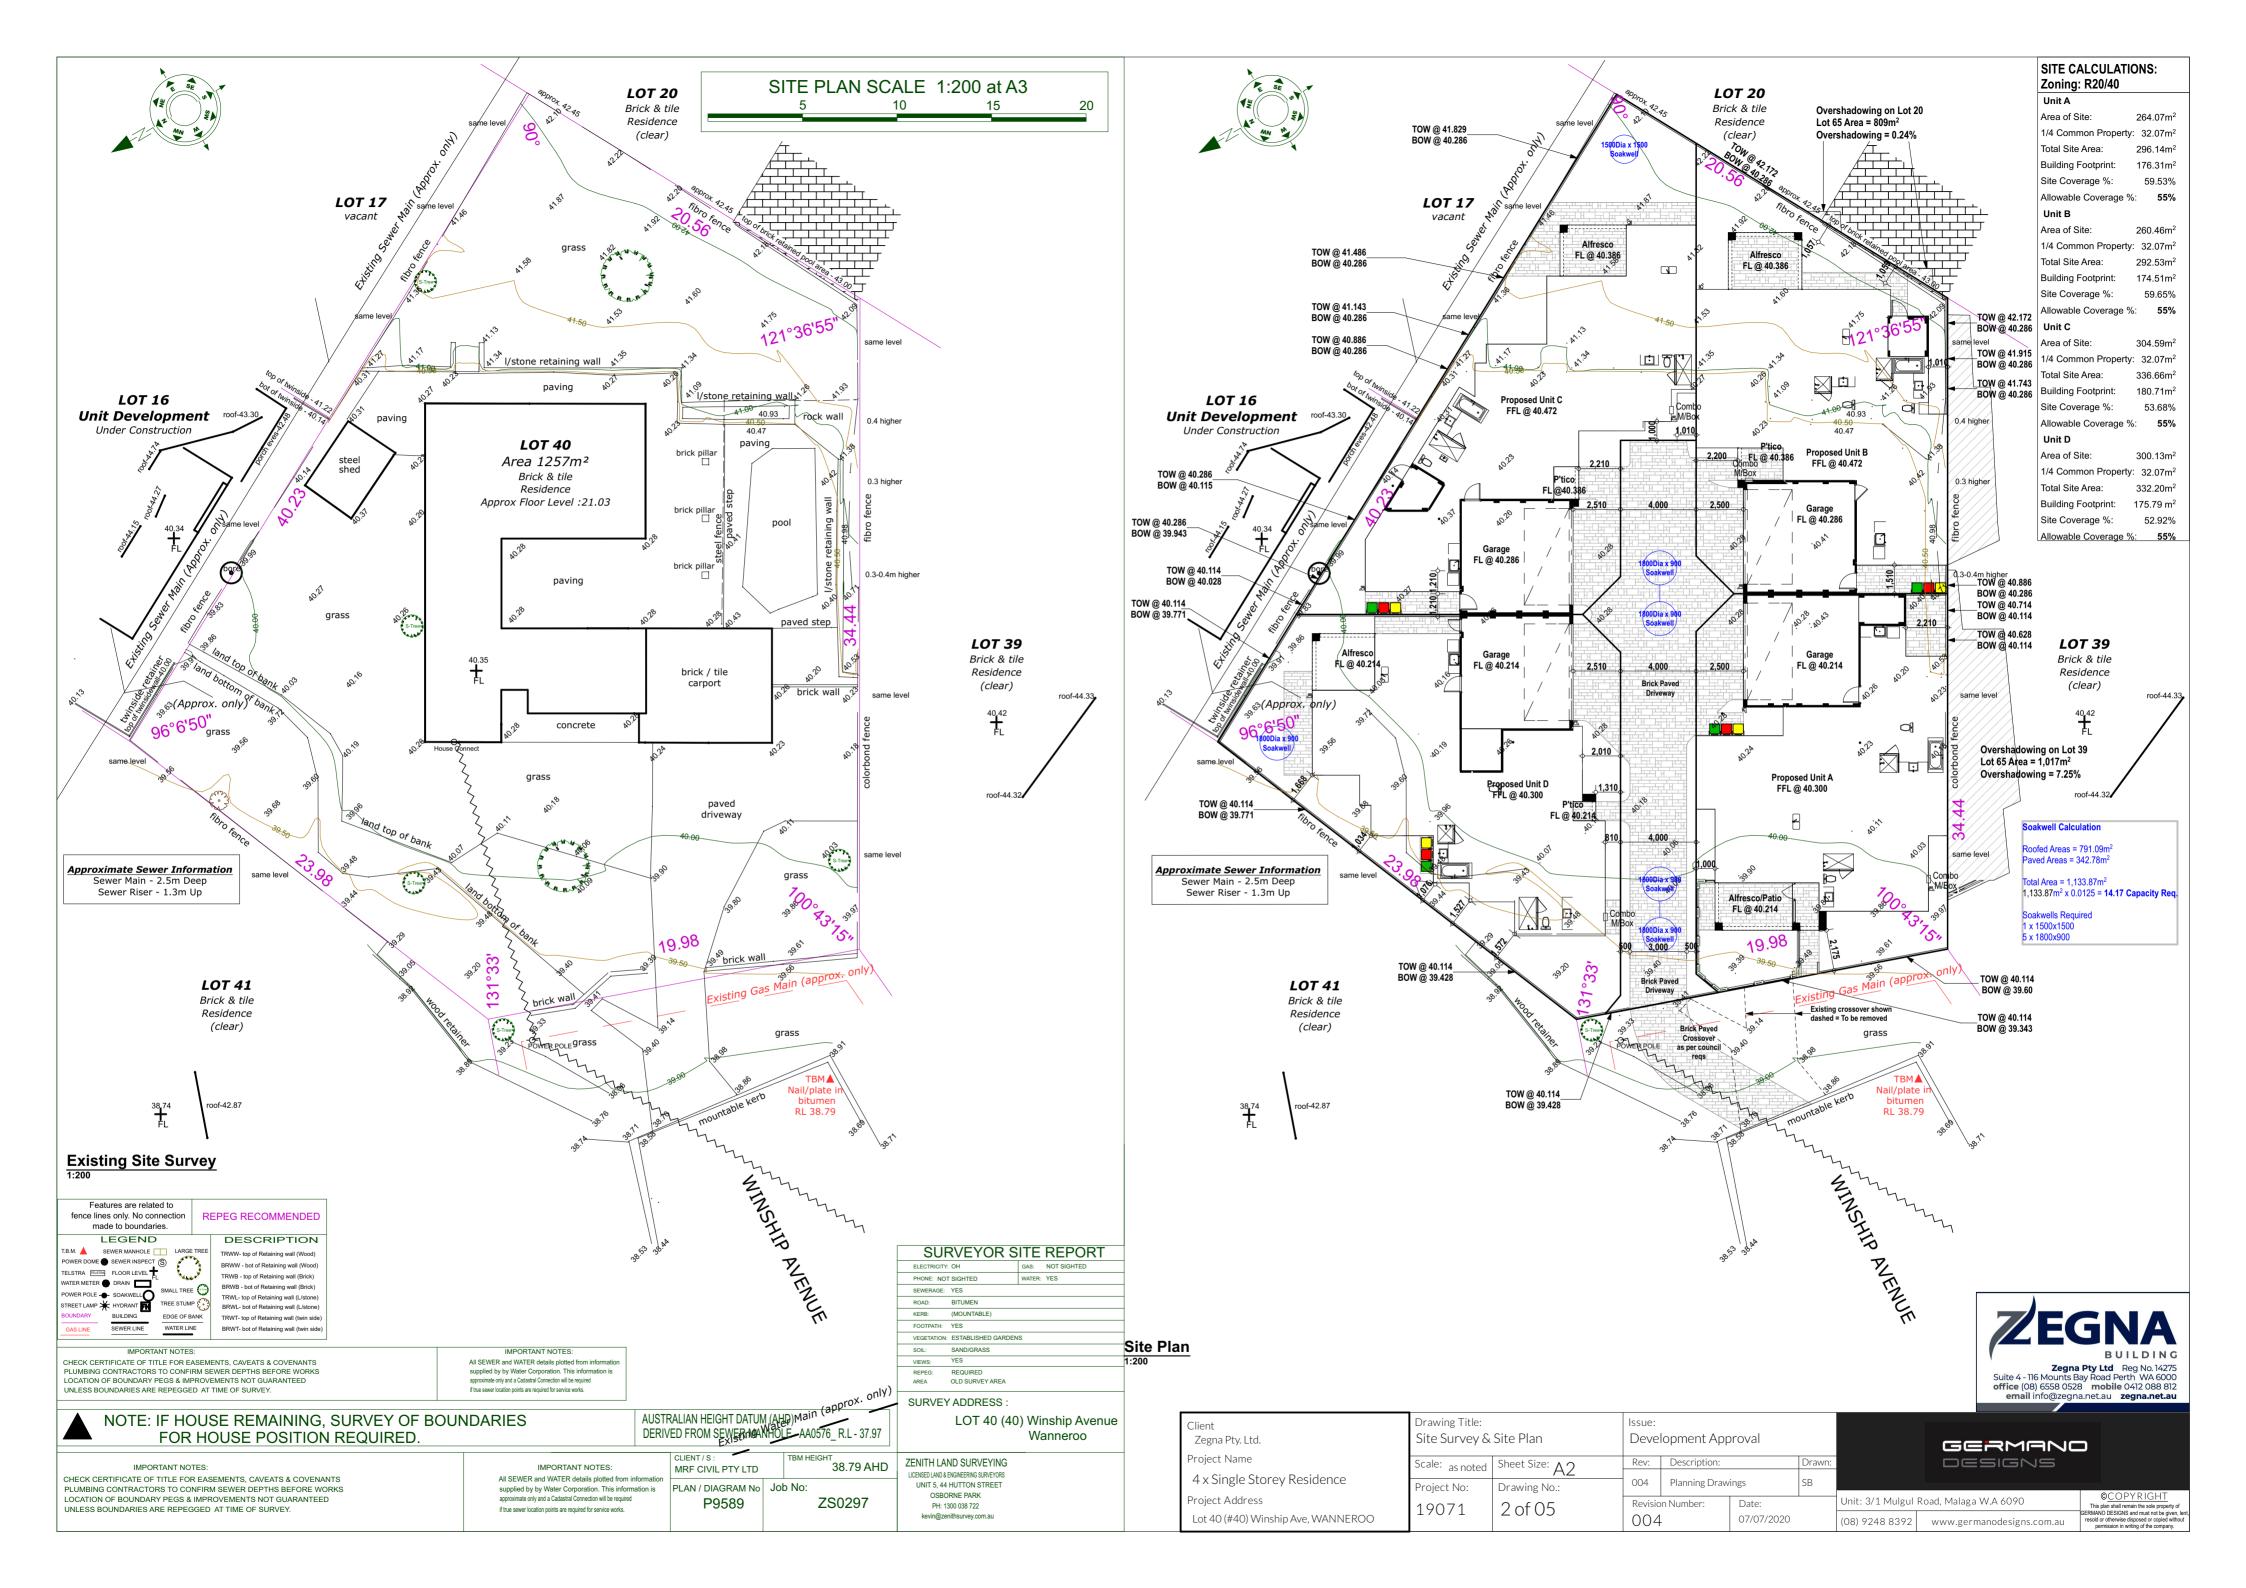

Client Zegna Pty. Ltd. Zegna Pty Ltd Reg No. 14275 Suite 4 - 116 Mounts Bay Road Perth WA 6000 office (08) 6558 0528 mobile 0412 088 812 email info@zegna.net.au zegna.net.au Project Address

4 x Single Storey Residence Lot 40 (#40) Winship Ave, WANNEROO