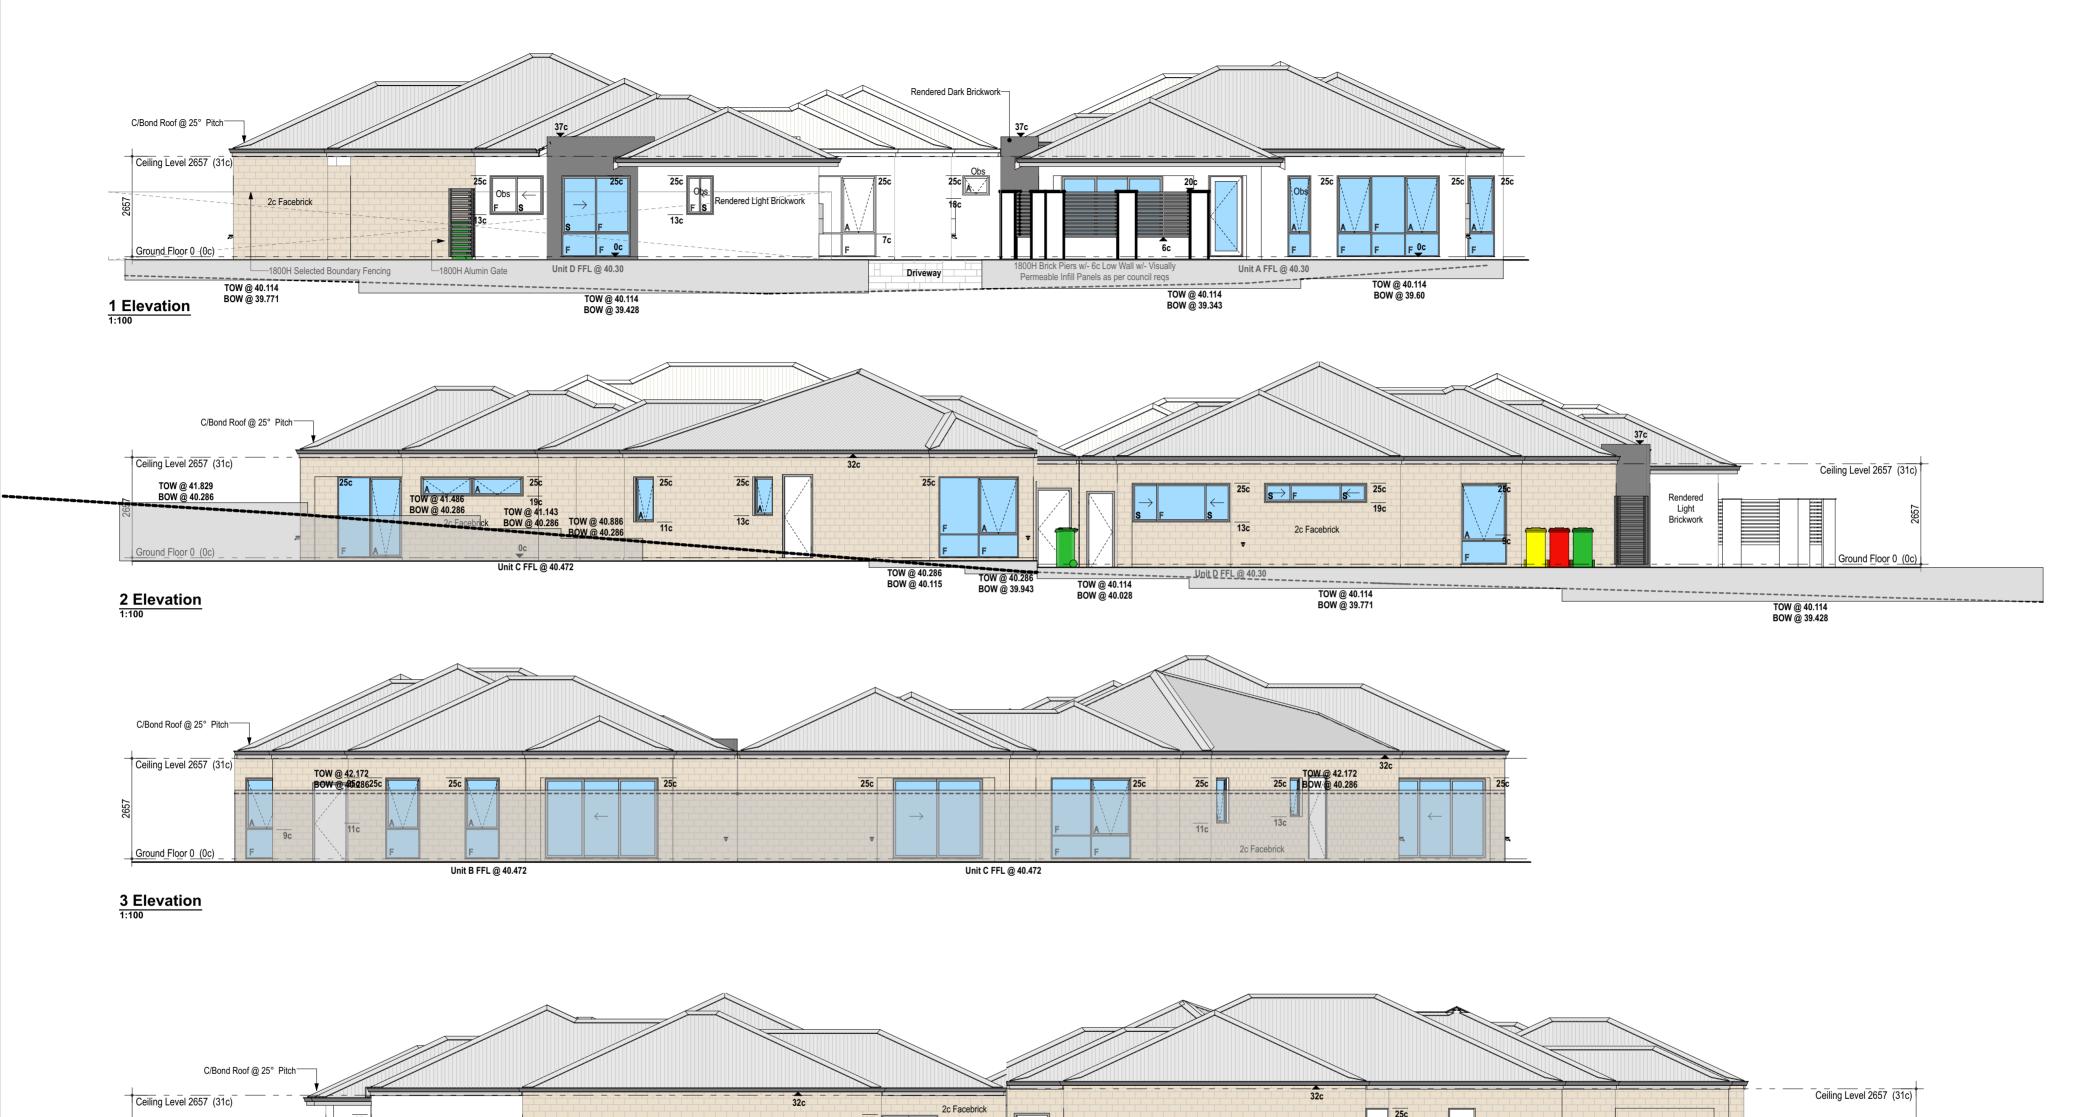

## Celling Level 2657 (31c) Celling Level 2657 (31c) Ze Facebrick Boundary Wall Win-Fire Flashing & Termile Barrier Unit A FFL @ 40.30 TOW @ 40.285 Unit B FFL @ 40.472 TOW @ 40.285 Unit B FFL @ 40.472 TOW @ 40.286 Unit B FFL @ 40.472 TOW @ 40.286

4 Elevation