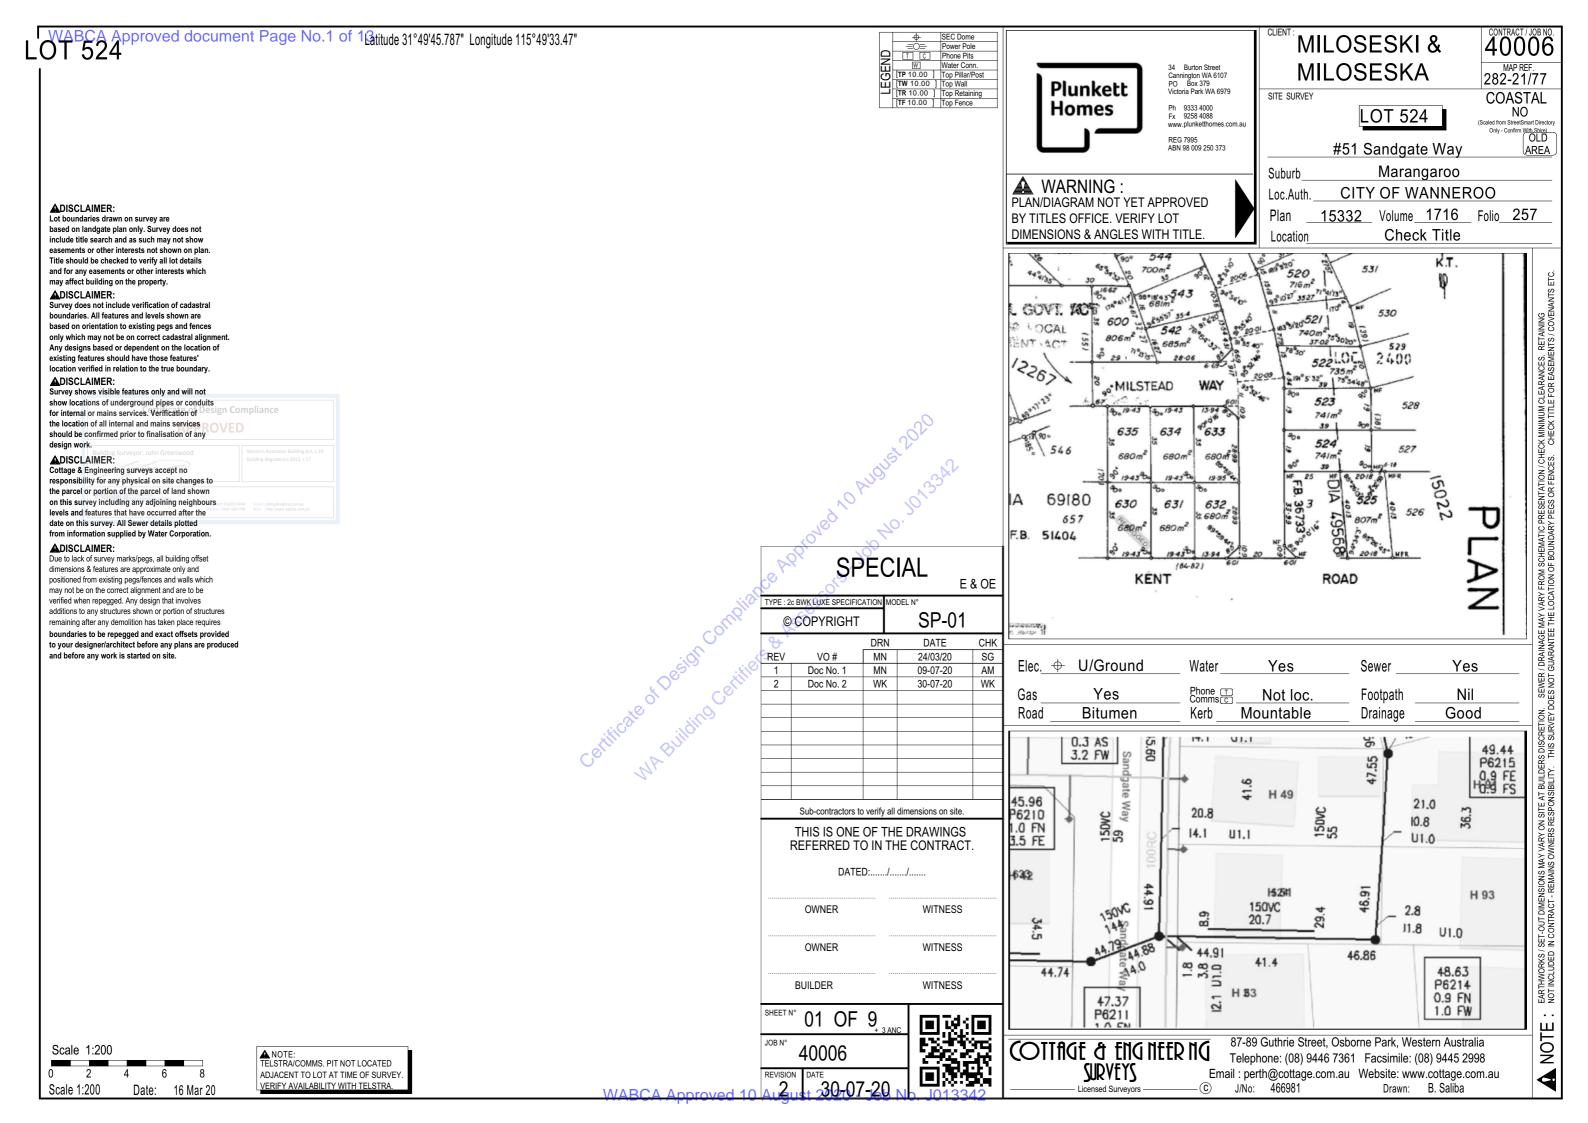

- METEL ROOF @ 24" 43' PITCH

| 2            | <sub>рате</sub><br>30-07-20