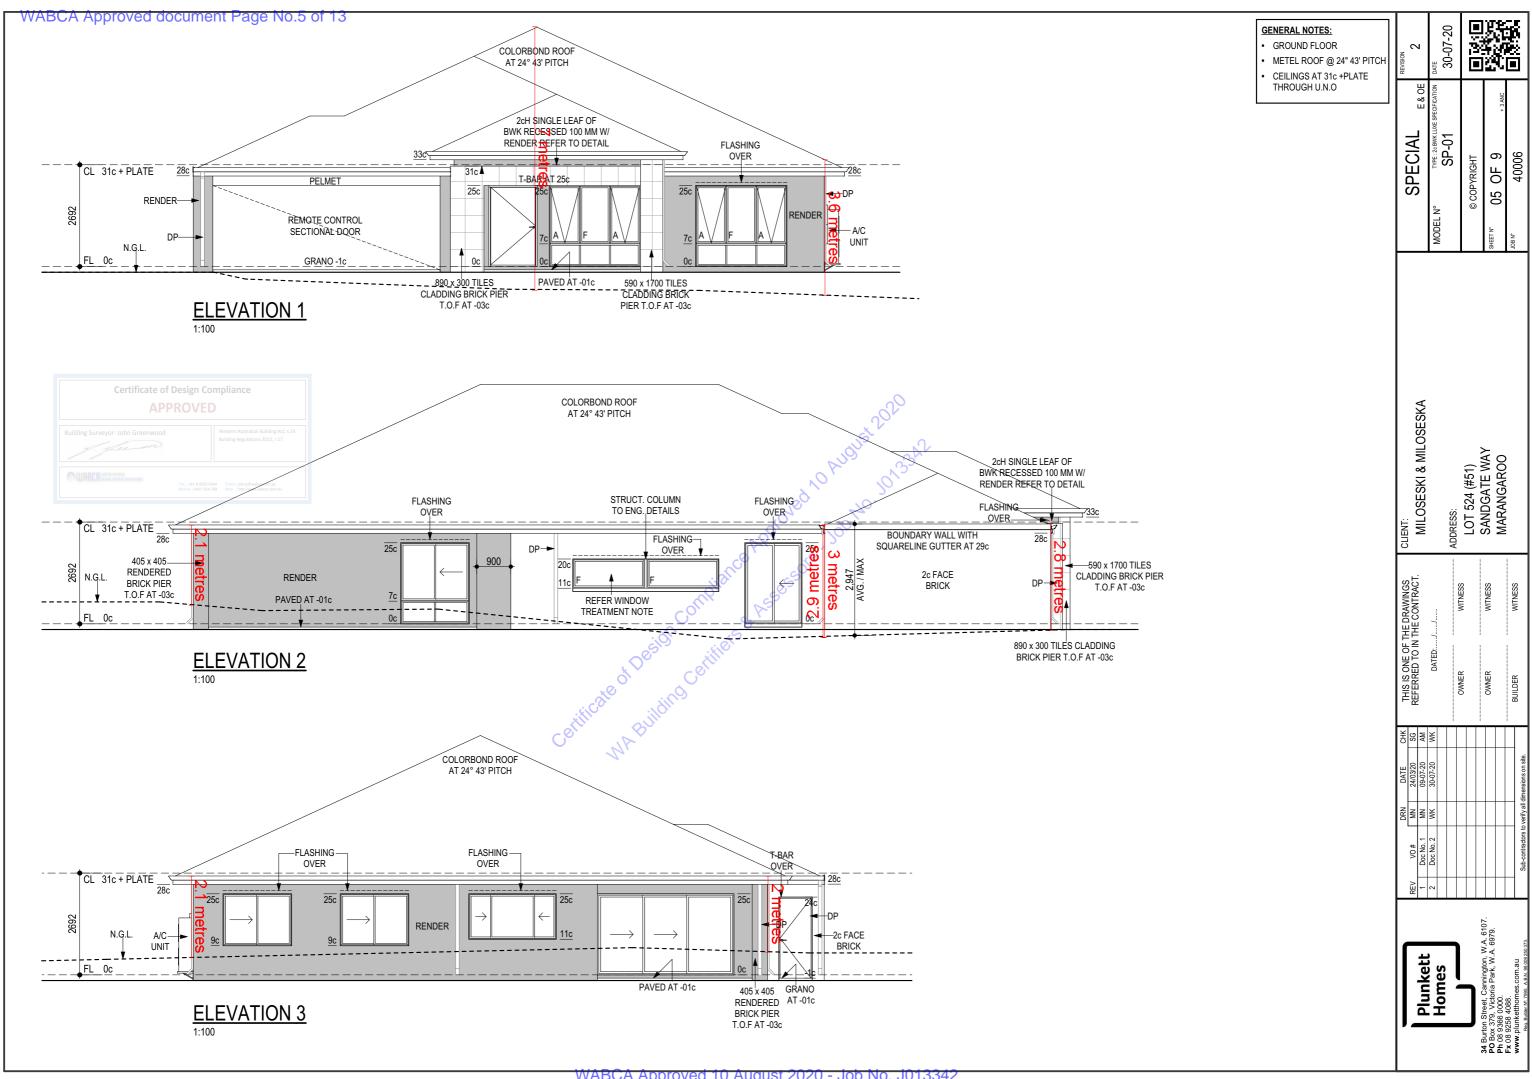

- METEL ROOF @ 24" 43' PITCH

| 2            | <sub>рате</sub><br>30-07-20                                                                                                                                                                                                                                                                                                                                                                                                                                                                                                                                                                                                                                                                                                                                                                                                                                                                                                                                                                                                                                                                                                                                                                                                                                                                                                                                                                                                                                                                                                                                                                                                                                                                                                                                                                                                                                                                                                                                                                                                                                                                                                    |             |                        |              |
|--------------|--------------------------------------------------------------------------------------------------------------------------------------------------------------------------------------------------------------------------------------------------------------------------------------------------------------------------------------------------------------------------------------------------------------------------------------------------------------------------------------------------------------------------------------------------------------------------------------------------------------------------------------------------------------------------------------------------------------------------------------------------------------------------------------------------------------------------------------------------------------------------------------------------------------------------------------------------------------------------------------------------------------------------------------------------------------------------------------------------------------------------------------------------------------------------------------------------------------------------------------------------------------------------------------------------------------------------------------------------------------------------------------------------------------------------------------------------------------------------------------------------------------------------------------------------------------------------------------------------------------------------------------------------------------------------------------------------------------------------------------------------------------------------------------------------------------------------------------------------------------------------------------------------------------------------------------------------------------------------------------------------------------------------------------------------------------------------------------------------------------------------------|-------------|------------------------|--------------|
| SPECIAL EROE | MODEL N° TYPE . 22 BWK LUXE SPECIFICATION SP | © COPYRIGHT | SHET N° 06 OF 9 +3 ANC | JOB N° 40006 |