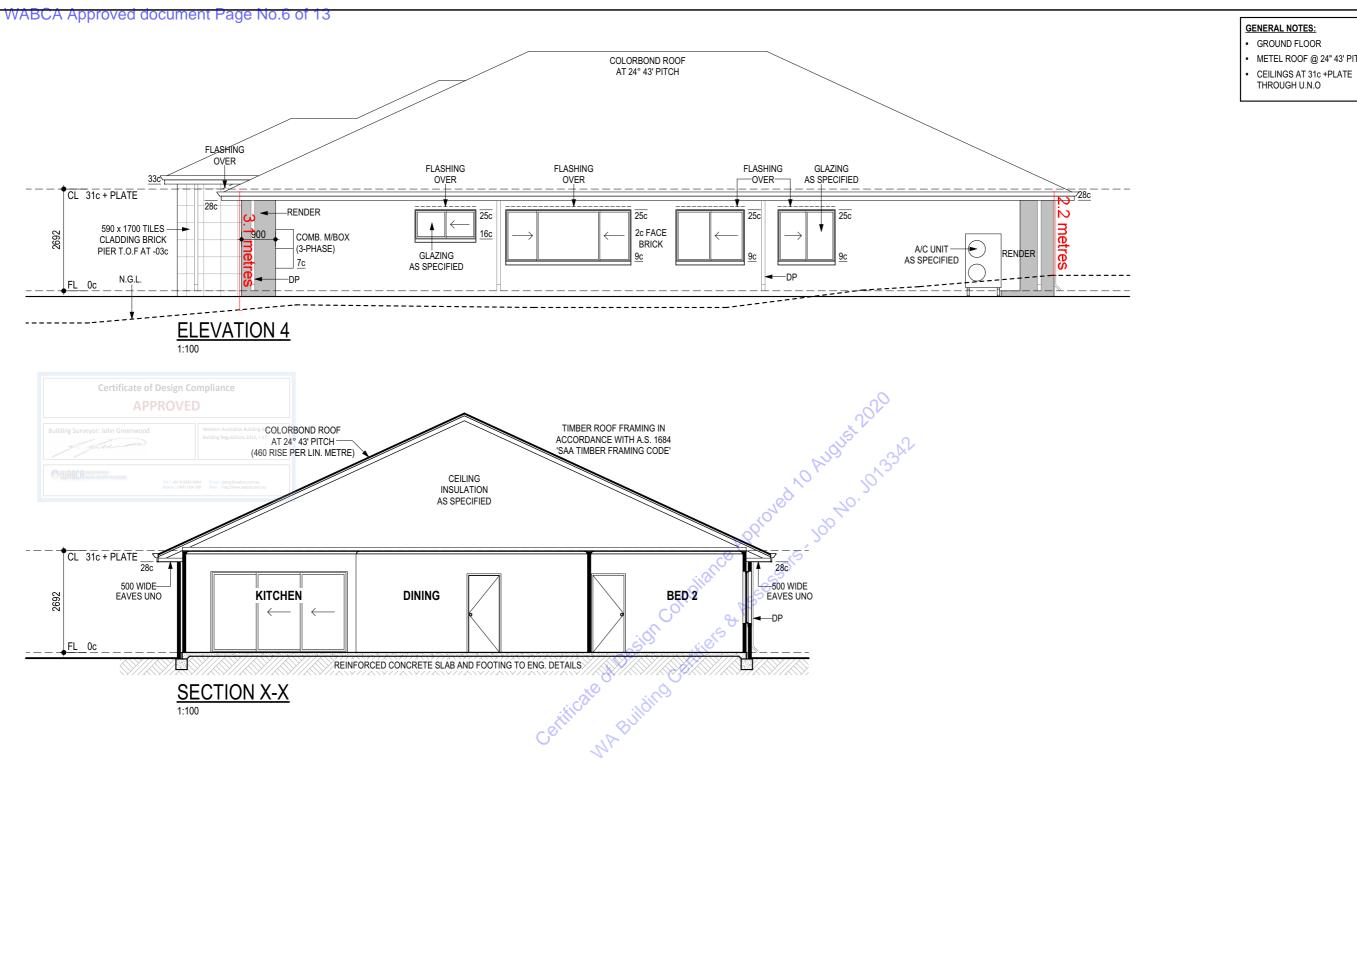

- METEL ROOF @ 24" 43' PITCH

| 2            | <sub>рате</sub><br>30-07-20                                                                                                                                                                                                                                                                                                                                                                                                                                                                                                                                                                                                                                                                                                                                                                                                                                                                                                                                                                                                                                                                                                                                                                                                                                                                                                                                                                                                                                                                                                                                                                                                                                                                                                                                                                                                                                                                                                                                                                                                                                                                                                    |             |                        |              |
|--------------|--------------------------------------------------------------------------------------------------------------------------------------------------------------------------------------------------------------------------------------------------------------------------------------------------------------------------------------------------------------------------------------------------------------------------------------------------------------------------------------------------------------------------------------------------------------------------------------------------------------------------------------------------------------------------------------------------------------------------------------------------------------------------------------------------------------------------------------------------------------------------------------------------------------------------------------------------------------------------------------------------------------------------------------------------------------------------------------------------------------------------------------------------------------------------------------------------------------------------------------------------------------------------------------------------------------------------------------------------------------------------------------------------------------------------------------------------------------------------------------------------------------------------------------------------------------------------------------------------------------------------------------------------------------------------------------------------------------------------------------------------------------------------------------------------------------------------------------------------------------------------------------------------------------------------------------------------------------------------------------------------------------------------------------------------------------------------------------------------------------------------------|-------------|------------------------|--------------|
| SPECIAL EROE | MODEL N° TYPE . 22 BWK LUXE SPECIFICATION SP | © COPYRIGHT | SHET N° 06 OF 9 +3 ANC | JOB N° 40006 |