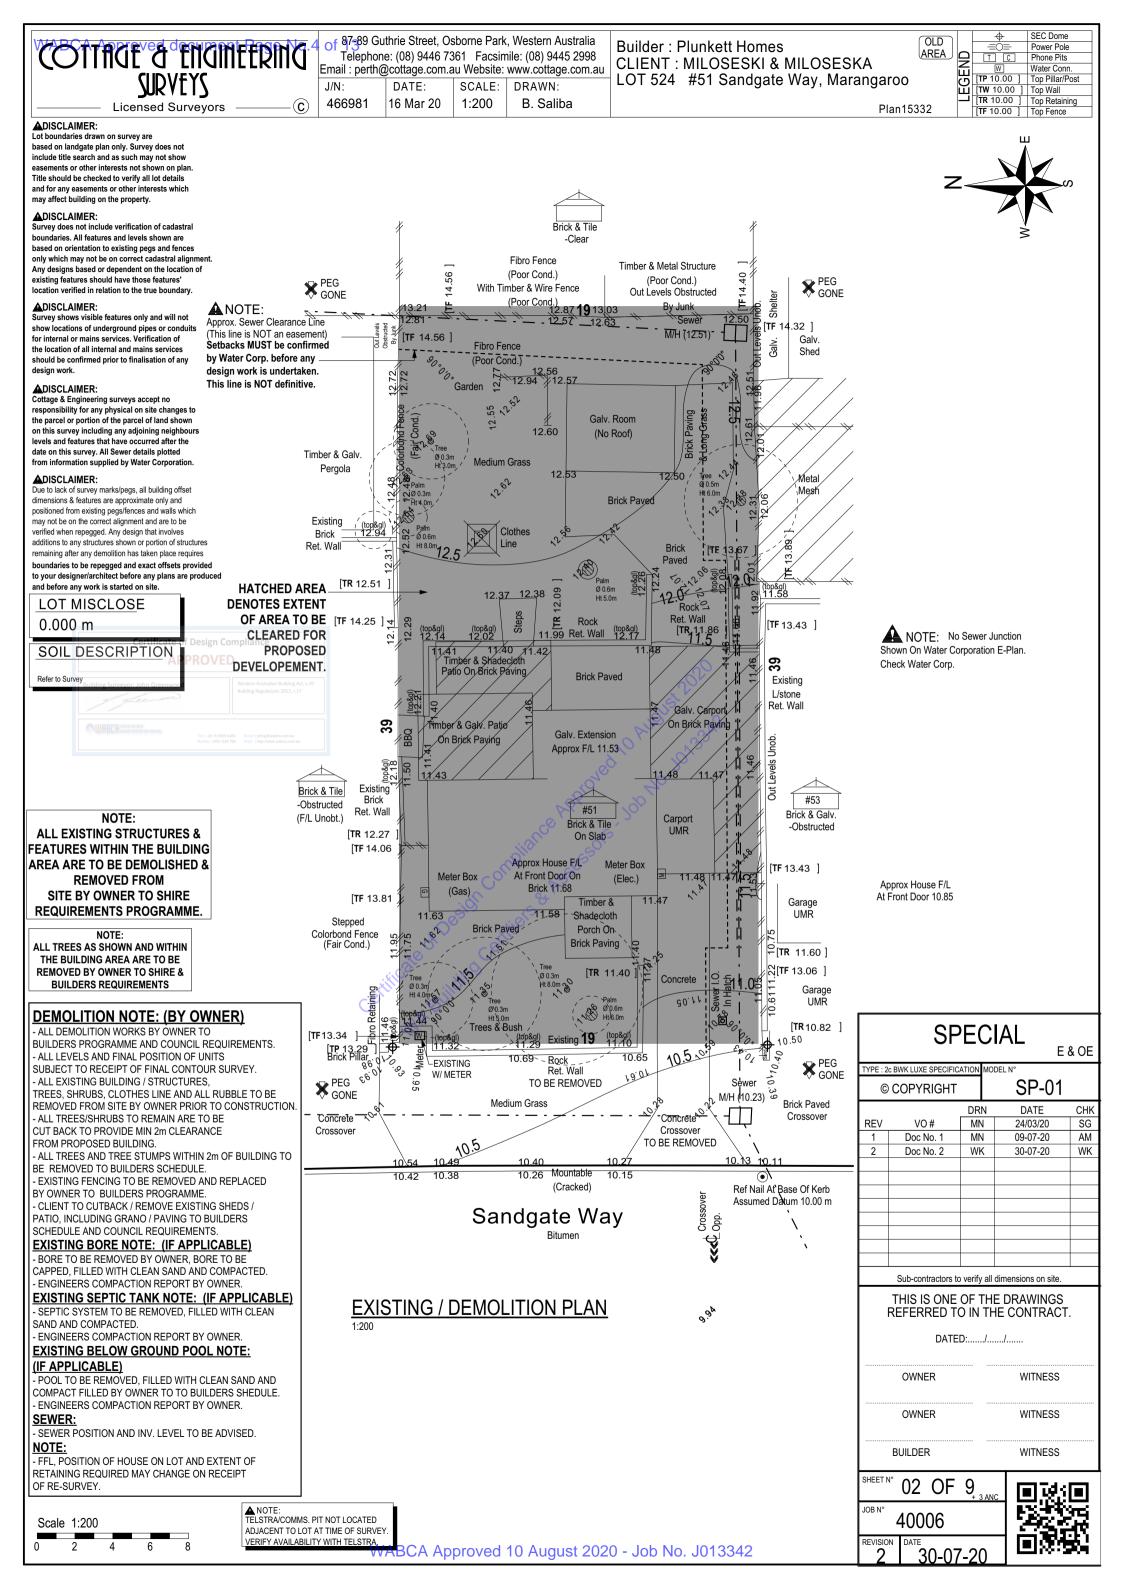

- METEL ROOF @ 24" 43' PITCH

| 2            | <sub>рате</sub><br>30-07-20