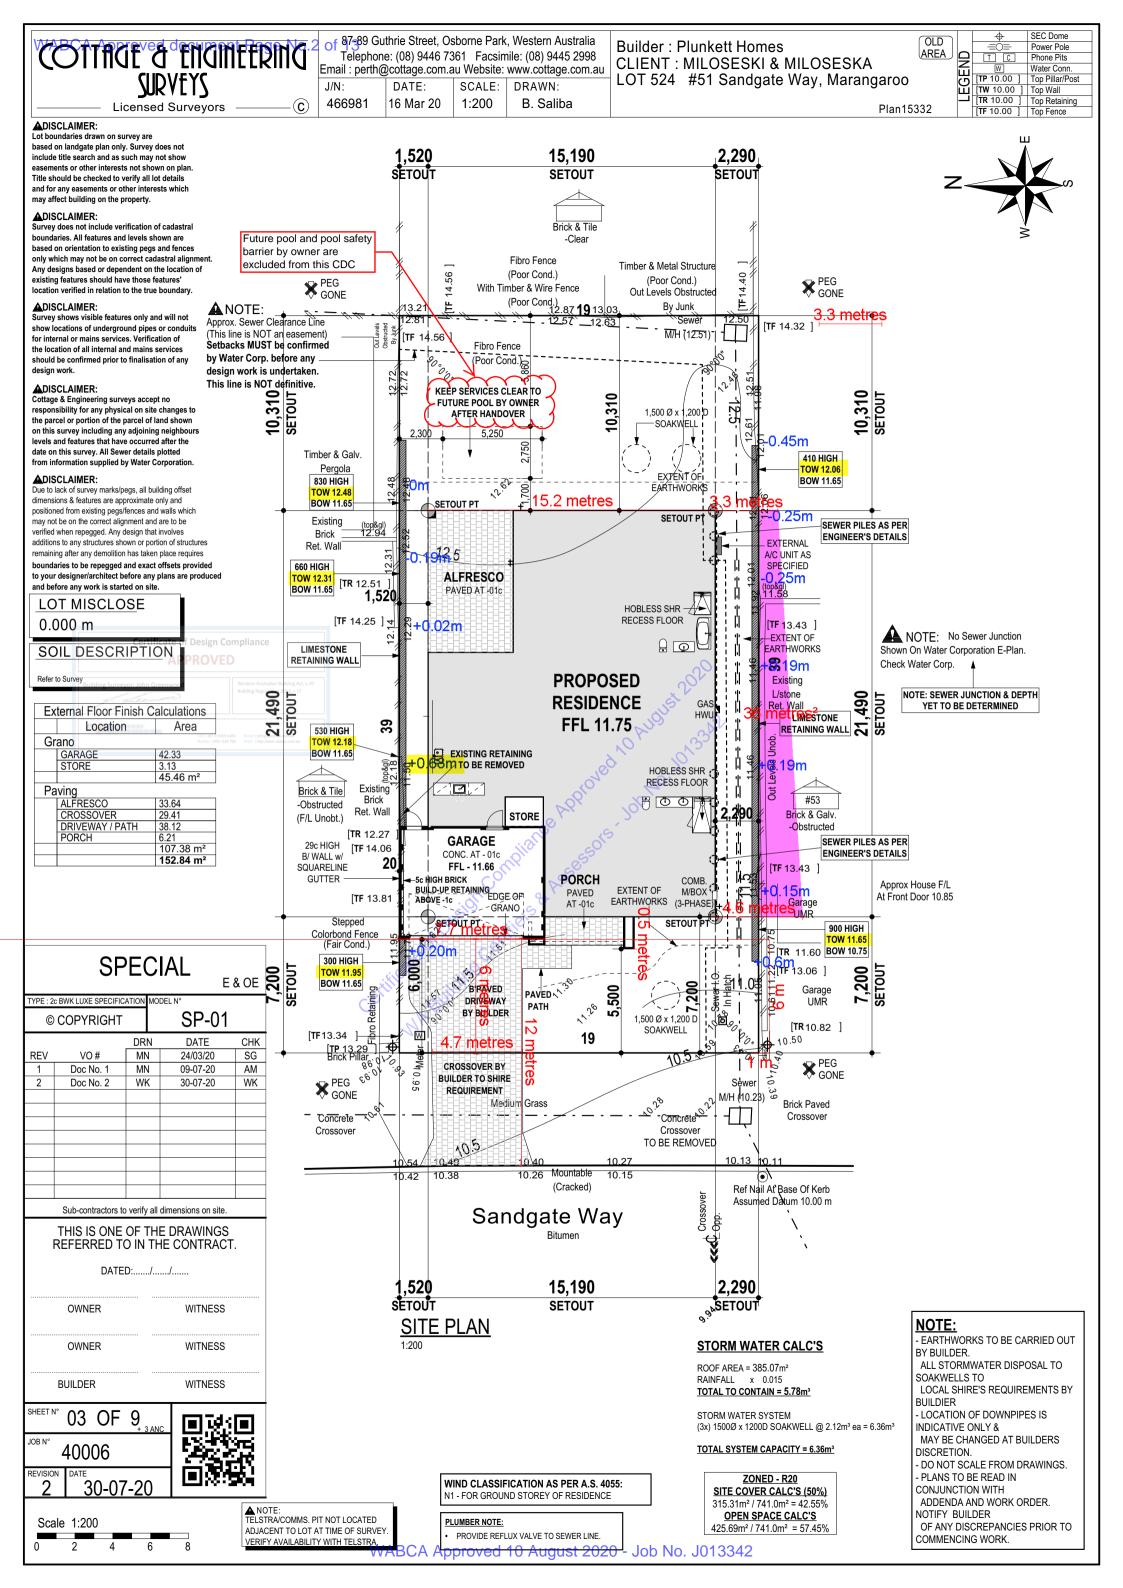

- METEL ROOF @ 24" 43' PITCH

| 2            | <sub>рате</sub><br>30-07-20