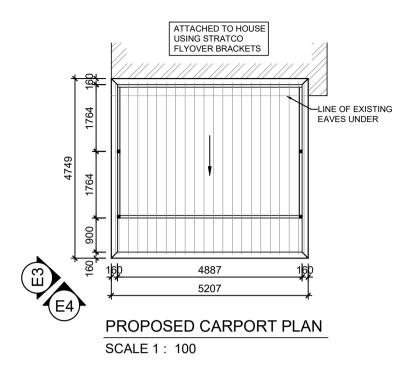

|                       | SCALE 1 : 100                     |                 |                                                                                                                                               |                                                                  |  |
|-----------------------|-----------------------------------|-----------------|-----------------------------------------------------------------------------------------------------------------------------------------------|------------------------------------------------------------------|--|
|                       |                                   |                 | NOTE:                                                                                                                                         |                                                                  |  |
|                       |                                   |                 | ALL CONSTRUCTION TO BE IN ACCORDANCE<br>WITH ALL ENGINEERS DETAILS, ALL RELEVANT<br>AUSTRALIAN STANDARDS & THE BUILDING<br>CODE OF AUSTRALIA. |                                                                  |  |
|                       |                                   |                 | NOTE:                                                                                                                                         |                                                                  |  |
| ©COPYRIGHT            |                                   |                 |                                                                                                                                               | ROM THIS DRAWING, CHECK<br>ON SITE PRIOR TO THE<br>OF ANY WORKS. |  |
| Complete<br>approvals | CLIENT: SUSTAIN PATIOS & OUTDOORS |                 | PROJECT NAME:<br>CARPORT ADDITION<br>DWG TITLE:                                                                                               |                                                                  |  |
|                       | ADDRESS:                          |                 |                                                                                                                                               |                                                                  |  |
|                       | 33 LABIANCA VISTA<br>CARRAMAR     | PLAN. ELEVATION | IS                                                                                                                                            | AS NOTED                                                         |  |
|                       |                                   |                 |                                                                                                                                               | DRAWN:                                                           |  |
|                       |                                   |                 |                                                                                                                                               | KC                                                               |  |