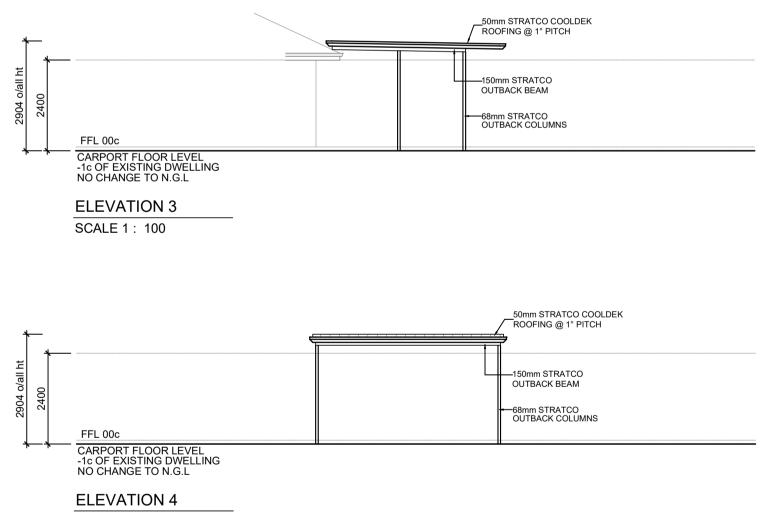

|                       | SCALE 1 : 100                     |                 |                                                                                                                                               |                                                                  |  |
|-----------------------|-----------------------------------|-----------------|-----------------------------------------------------------------------------------------------------------------------------------------------|------------------------------------------------------------------|--|
|                       |                                   |                 | NOTE:                                                                                                                                         |                                                                  |  |
|                       |                                   |                 | ALL CONSTRUCTION TO BE IN ACCORDANCE<br>WITH ALL ENGINEERS DETAILS, ALL RELEVANT<br>AUSTRALIAN STANDARDS & THE BUILDING<br>CODE OF AUSTRALIA. |                                                                  |  |
|                       |                                   |                 | NOTE:                                                                                                                                         |                                                                  |  |
| ©COPYRIGHT            |                                   |                 |                                                                                                                                               | ROM THIS DRAWING, CHECK<br>ON SITE PRIOR TO THE<br>OF ANY WORKS. |  |
| Complete<br>approvals | CLIENT: SUSTAIN PATIOS & OUTDOORS |                 | PROJECT NAME:<br>CARPORT ADDITION<br>DWG TITLE:                                                                                               |                                                                  |  |
|                       | ADDRESS:                          |                 |                                                                                                                                               |                                                                  |  |
|                       | 33 LABIANCA VISTA<br>CARRAMAR     | PLAN. ELEVATION | IS                                                                                                                                            | AS NOTED                                                         |  |
|                       |                                   |                 |                                                                                                                                               | DRAWN:                                                           |  |
|                       |                                   |                 |                                                                                                                                               | KC                                                               |  |