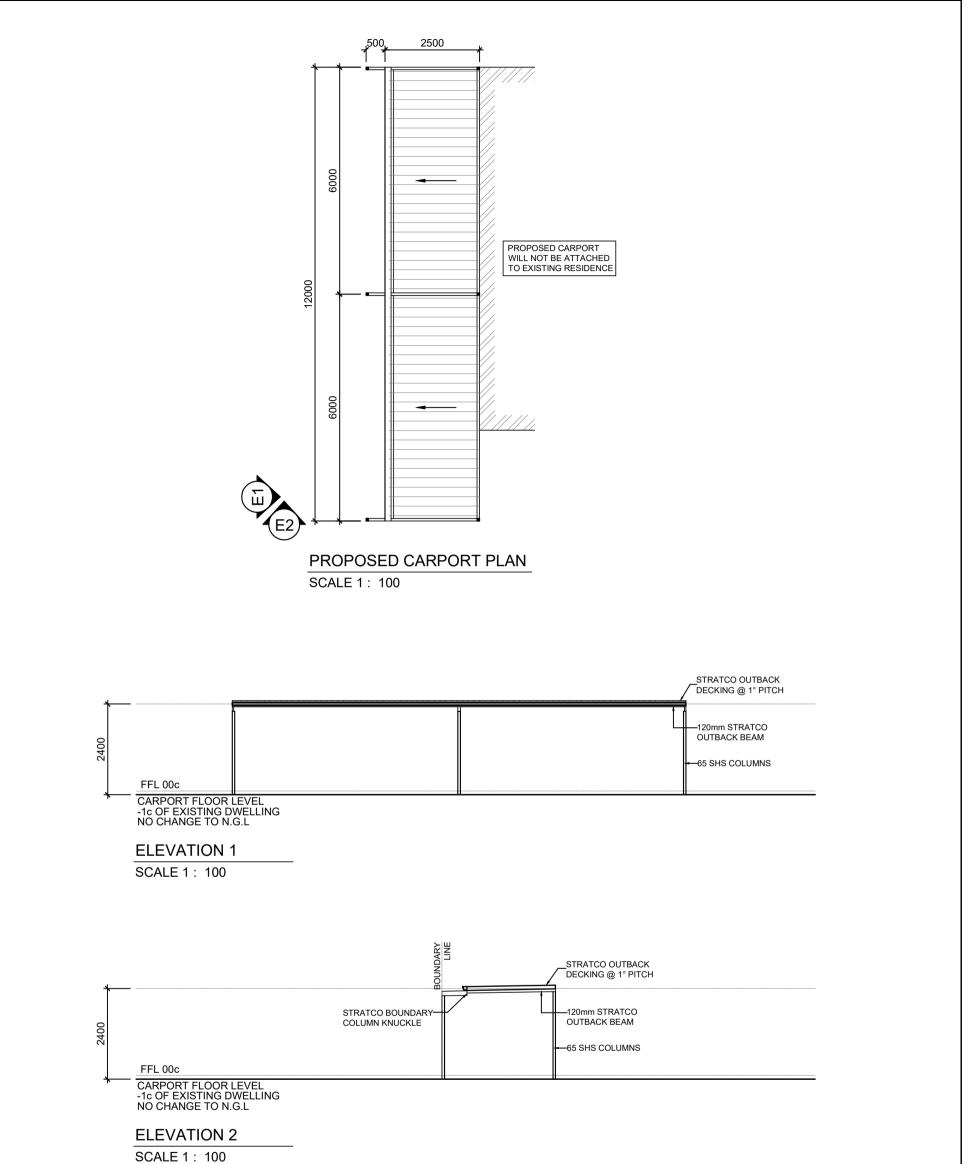

|                       | SCALE 1 : 100                     |                                   |                                                                                                                                                        |                                                                  |
|-----------------------|-----------------------------------|-----------------------------------|--------------------------------------------------------------------------------------------------------------------------------------------------------|------------------------------------------------------------------|
|                       |                                   |                                   | NOTE:                                                                                                                                                  |                                                                  |
|                       |                                   | V<br>A<br>C                       | ALL CONSTRUCTION TO BE IN ACCORDANCE<br>WITH ALL ENGINEERS DETAILS, ALL RELEVANT<br>AUSTRALIAN STANDARDS & THE BUILDING<br>CODE OF AUSTRALIA.<br>NOTE: |                                                                  |
| ©COPYRIGHT            |                                   |                                   | DO NOT SCALE FF                                                                                                                                        | ROM THIS DRAWING, CHECK<br>ON SITE PRIOR TO THE<br>OF ANY WORKS. |
|                       | CLIENT: SUSTAIN PATIOS & OUTDOORS | PROJECT NAME:<br>CARPORT ADDITION |                                                                                                                                                        | JOB NO:<br>1878                                                  |
|                       | ADDRESS:                          | DWG TITLE:<br>PLAN. ELEVATIONS    | SCALE:<br>AS NOTED                                                                                                                                     |                                                                  |
| Complete<br>approvals | 33 LABIANCA VISTA<br>CARRAMAR     |                                   |                                                                                                                                                        | DRAWN:<br>KC                                                     |