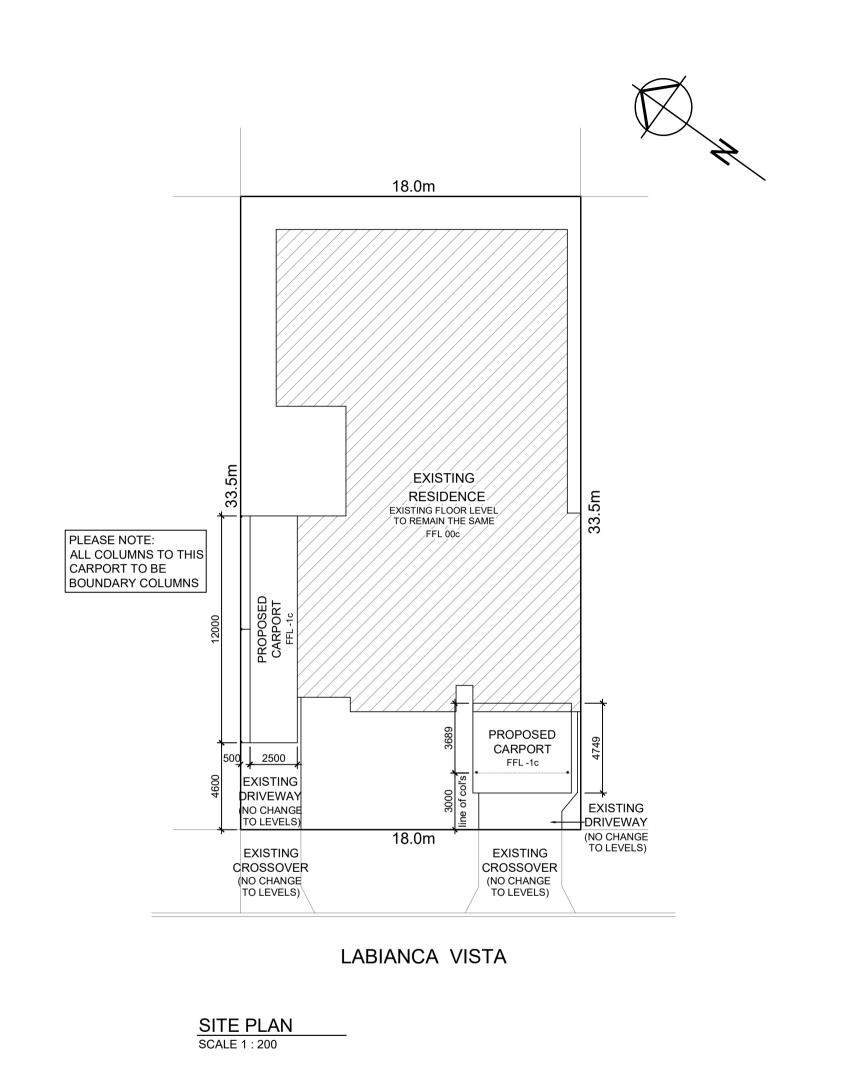

|                       |                                   |                                   | NOTE:                                                                                                                                         |                                                                                                                     |  |
|-----------------------|-----------------------------------|-----------------------------------|-----------------------------------------------------------------------------------------------------------------------------------------------|---------------------------------------------------------------------------------------------------------------------|--|
| W<br>A<br>C           |                                   |                                   | ALL CONSTRUCTION TO BE IN ACCORDANCE<br>WITH ALL ENGINEERS DETAILS, ALL RELEVANT<br>AUSTRALIAN STANDARDS & THE BUILDING<br>CODE OF AUSTRALIA. |                                                                                                                     |  |
| ©COPYRIGHT            |                                   |                                   |                                                                                                                                               | NOTE:<br>DO NOT SCALE FROM THIS DRAWING, CHECK<br>ALL DIMENSIONS ON SITE PRIOR TO THE<br>COMMENCEMENT OF ANY WORKS. |  |
| Complete<br>approvals | CLIENT: SUSTAIN PATIOS & OUTDOORS | PROJECT NAME:<br>CARPORT ADDITION |                                                                                                                                               | JOB NO:<br>1878                                                                                                     |  |
|                       | ADDRESS:                          | DWG TITLE:<br>SITE PLAN.          | Briton                                                                                                                                        | SCALE:<br>AS NOTED                                                                                                  |  |
|                       | 33 LABIANCA VISTA<br>CARRAMAR     |                                   |                                                                                                                                               | DRAWN:<br>KC                                                                                                        |  |