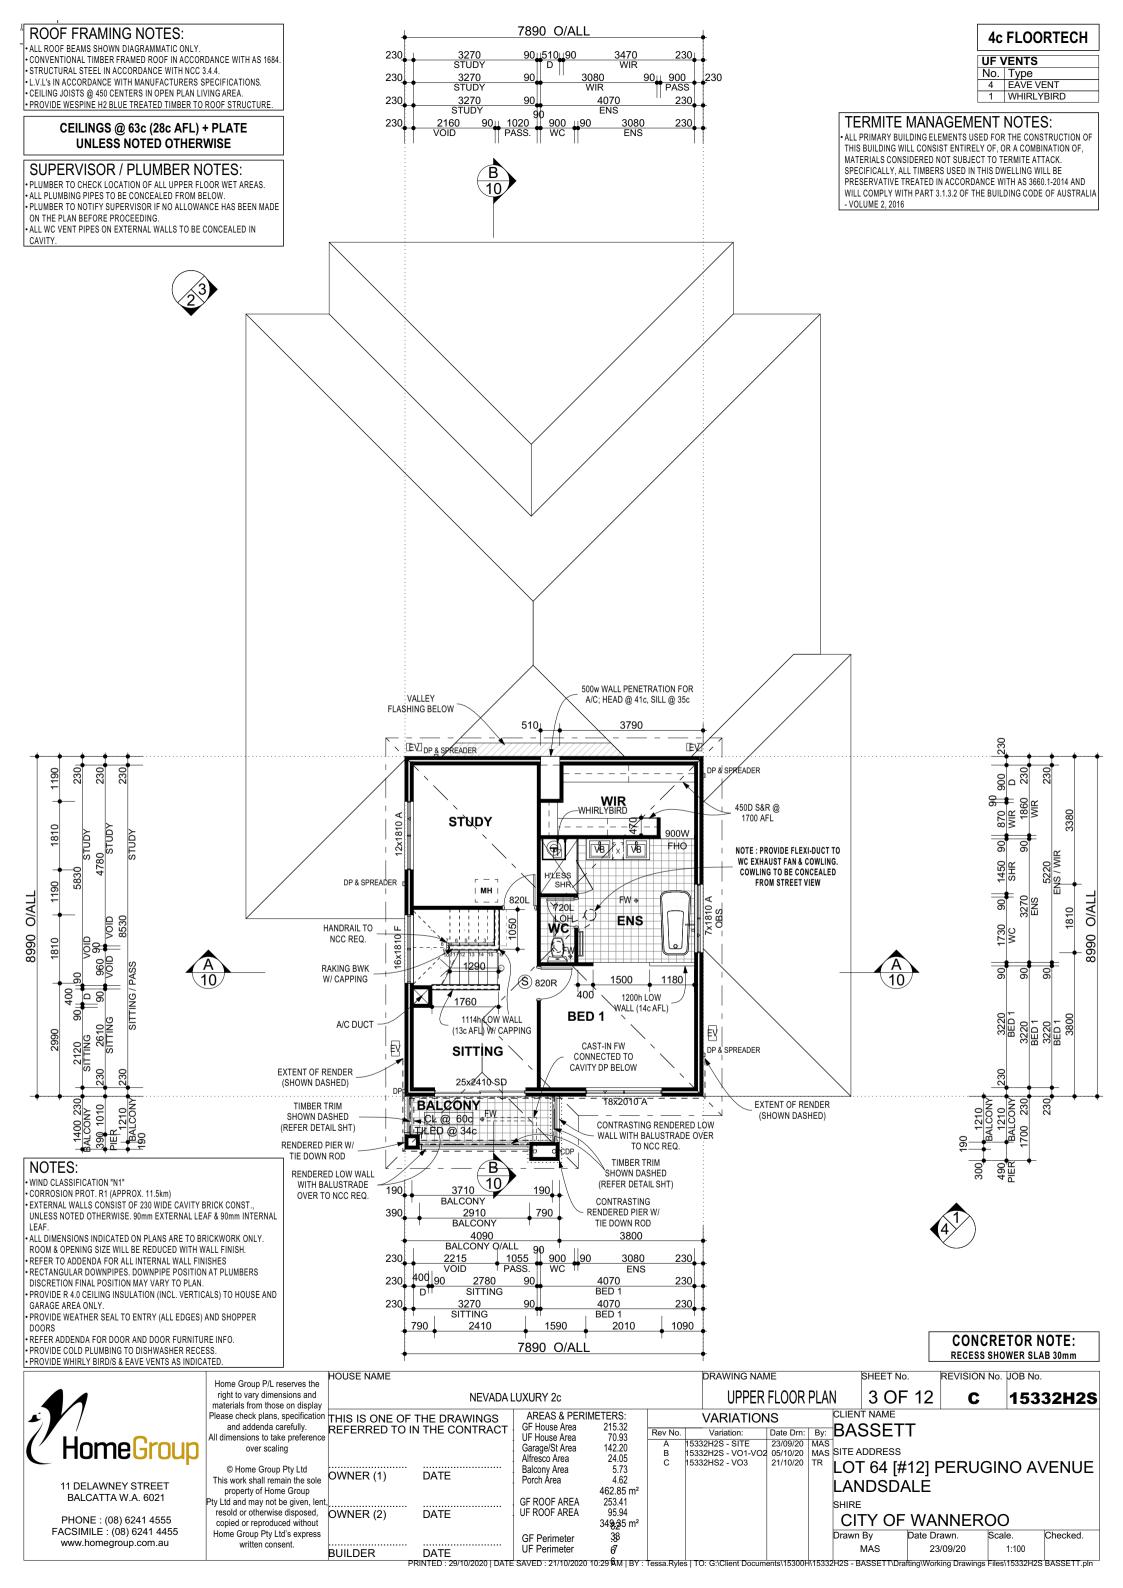

EXTERNAL FINISH NOTE:

2c FACE BRICKS THROUGHOUT UNLESS NOTED OTHERWISE

EAVES NOTE:

500W HARDIFLEX LINED BOXED EAVES THROUGHOUT UNLESS NOTED OTHERWISE

NOTE:

ALL DRAWINGS TO BE READ IN CONJUNCTION WITH ENGINEER'S DETAILS

'V' JOINT NOTE:

'V'-JOINT NOTE:

'V'-JOINTS TO EXTERNAL RENDERED WALLS WHERE REQUIRED AT BUILDER'S DISCRETION UNLESS NOTED OTHERWISE ON PLANS.

DENOTES RENDER









# **ELEVATION 3**



# **ELEVATION 4**



## **EXTERNAL FINISH NOTE:**

2c FACE BRICKS THROUGHOUT UNLESS NOTED OTHERWISE

## **EAVES NOTE:**

500W HARDIFLEX LINED BOXED EAVES THROUGHOUT UNLESS NOTED OTHERWISE

### NOTE:

ALL DRAWINGS TO BE READ IN CONJUNCTION WITH ENGINEER'S DETAILS

'V' JOINT NOTE:
'V'-JOINTS TO EXTERNAL RENDERED WALLS WHERE REQUIRED AT BUILDER'S DISCRETION UNLESS NOTED OTHERWISE ON