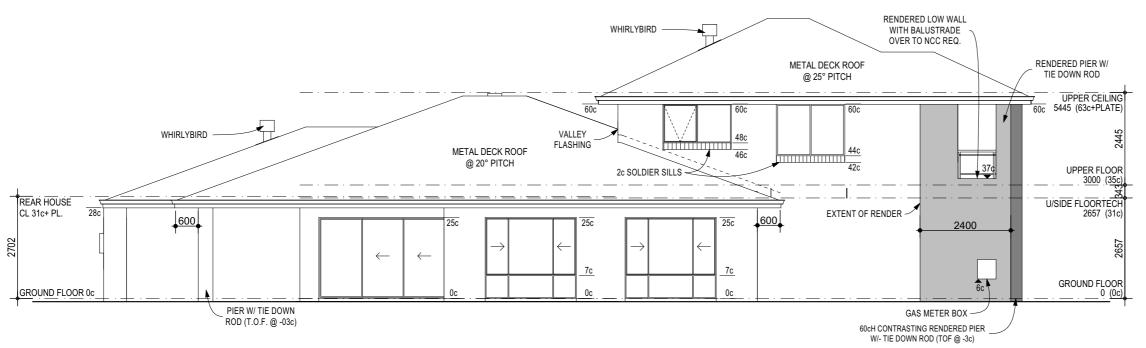

EXTERNAL FINISH NOTE:

2c FACE BRICKS THROUGHOUT UNLESS NOTED OTHERWISE

EAVES NOTE:

500W HARDIFLEX LINED BOXED EAVES THROUGHOUT UNLESS NOTED OTHERWISE

NOTE:

ALL DRAWINGS TO BE READ IN CONJUNCTION WITH ENGINEER'S DETAILS

'V' JOINT NOTE:

'V'-JOINT NOTE:

'V'-JOINTS TO EXTERNAL RENDERED WALLS WHERE REQUIRED AT BUILDER'S DISCRETION UNLESS NOTED OTHERWISE ON PLANS.

DENOTES RENDER









# **ELEVATION 3**



# **ELEVATION 4**



## **EXTERNAL FINISH NOTE:**

2c FACE BRICKS THROUGHOUT UNLESS NOTED OTHERWISE

## **EAVES NOTE:**

500W HARDIFLEX LINED BOXED EAVES THROUGHOUT UNLESS NOTED OTHERWISE

### NOTE:

ALL DRAWINGS TO BE READ IN CONJUNCTION WITH ENGINEER'S DETAILS

'V' JOINT NOTE:
'V'-JOINTS TO EXTERNAL RENDERED WALLS WHERE REQUIRED AT BUILDER'S DISCRETION UNLESS NOTED OTHERWISE ON PLANS.



DENOTES RENDER



DENOTES CONTRAST RENDER COLOUR