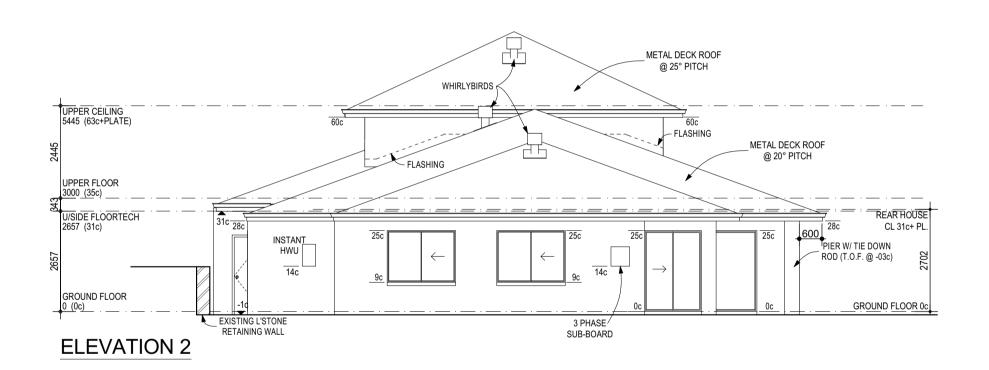

EXTERNAL FINISH NOTE:

2c FACE BRICKS THROUGHOUT UNLESS NOTED OTHERWISE

EAVES NOTE:

500W HARDIFLEX LINED BOXED EAVES THROUGHOUT UNLESS NOTED OTHERWISE

NOTE:

ALL DRAWINGS TO BE READ IN CONJUNCTION WITH ENGINEER'S DETAILS

## **EXTERNAL FINISH NOTE:**

2c FACE BRICKS THROUGHOUT UNLESS NOTED OTHERWISE

## **EAVES NOTE:**

500W HARDIFLEX LINED BOXED EAVES THROUGHOUT UNLESS NOTED OTHERWISE

### NOTE:

ALL DRAWINGS TO BE READ IN CONJUNCTION WITH ENGINEER'S DETAILS

'V' JOINT NOTE:
'V'-JOINTS TO EXTERNAL RENDERED WALLS WHERE REQUIRED AT BUILDER'S DISCRETION UNLESS NOTED OTHERWISE ON PLANS.

DENOTES RENDER