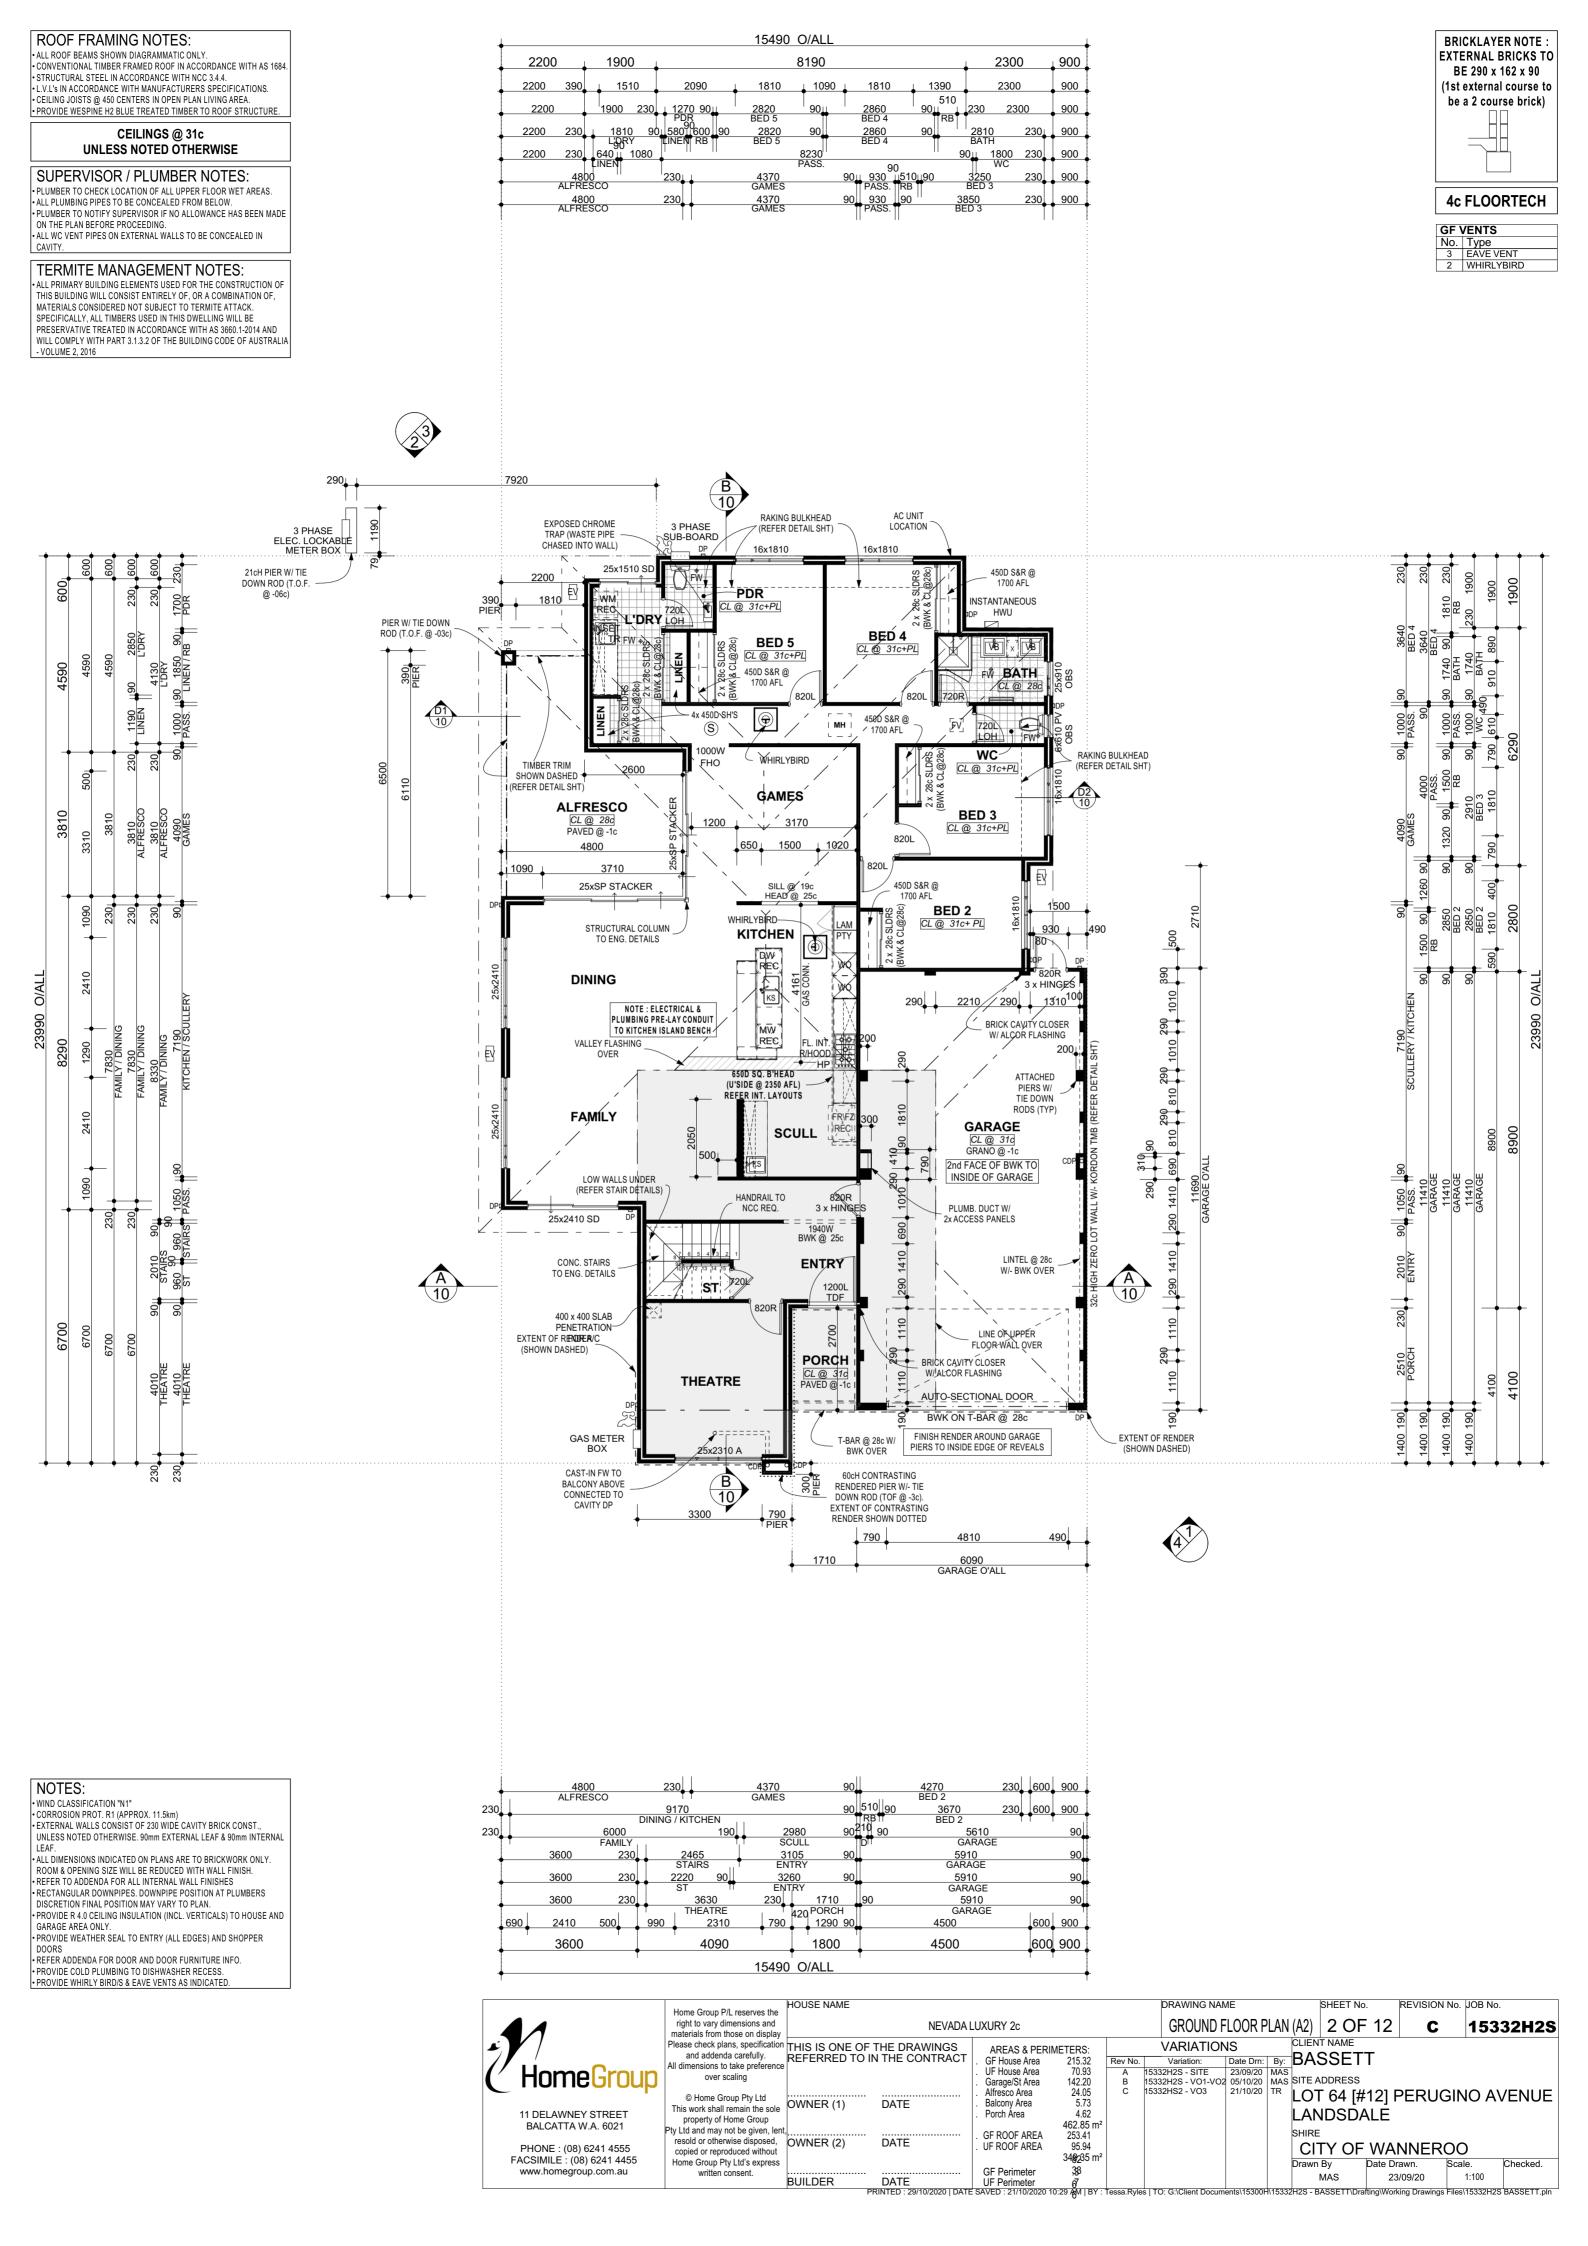

EXTERNAL FINISH NOTE:

2c FACE BRICKS THROUGHOUT UNLESS NOTED OTHERWISE

EAVES NOTE:

500W HARDIFLEX LINED BOXED EAVES THROUGHOUT UNLESS NOTED OTHERWISE

NOTE:

ALL DRAWINGS TO BE READ IN CONJUNCTION WITH ENGINEER'S DETAILS

'V' JOINT NOTE:

'V'-JOINT NOTE:

'V'-JOINTS TO EXTERNAL RENDERED WALLS WHERE REQUIRED AT BUILDER'S DISCRETION UNLESS NOTED OTHERWISE ON PLANS.

DENOTES RENDER









# **ELEVATION 3**



# **ELEVATION 4**



## **EXTERNAL FINISH NOTE:**

2c FACE BRICKS THROUGHOUT UNLESS NOTED OTHERWISE

## **EAVES NOTE:**

500W HARDIFLEX LINED BOXED EAVES THROUGHOUT UNLESS NOTED OTHERWISE

### NOTE:

ALL DRAWINGS TO BE READ IN CONJUNCTION WITH ENGINEER'S DETAILS

'V' JOINT NOTE:
'V'-JOINTS TO EXTERNAL RENDERED WALLS WHERE REQUIRED AT BUILDER'S DISCRETION UNLESS NOTED OTHERWISE O