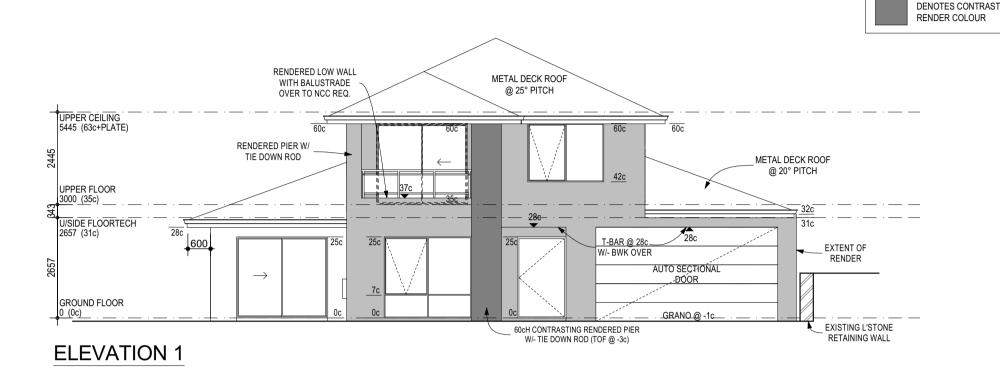

EXTERNAL FINISH NOTE:

2c FACE BRICKS THROUGHOUT UNLESS NOTED OTHERWISE

EAVES NOTE:

500W HARDIFLEX LINED BOXED EAVES THROUGHOUT UNLESS NOTED OTHERWISE

NOTE:

ALL DRAWINGS TO BE READ IN CONJUNCTION WITH ENGINEER'S DETAILS

'V' JOINT NOTE:

'V'-JOINT NOTE:

'V'-JOINTS TO EXTERNAL RENDERED WALLS WHERE REQUIRED AT BUILDER'S DISCRETION UNLESS NOTED OTHERWISE ON PLANS.

DENOTES RENDER









# **ELEVATION 3**



# **ELEVATION 4**



## **EXTERNAL FINISH NOTE:**

2c FACE BRICKS THROUGHOUT UNLESS NOTED OTHERWISE

## **EAVES NOTE:**

500W HARDIFLEX LINED BOXED EAVES THROUGHOUT UNLESS NOTED OTHERWISE

### NOTE:

ALL DRAWINGS TO BE READ IN CONJUNCTION WITH ENGINEER'S DETAILS

'V' JOINT NOTE:
'V'-JOINTS TO EXTERNAL RENDERED WALLS WHERE REQUIRED AT BUILDER'S DISCRETION UNLESS NOTED OTHERWISE ON PLANS.



DENOTES RENDER



DENOTES CONTRAST RENDER COLOUR