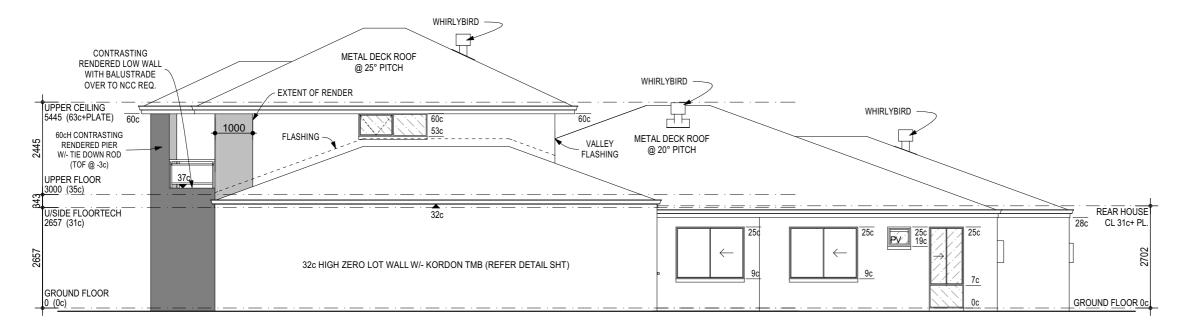

# **ELEVATION 4**

'V' JOINT NOTE:

'V'-JOINT NOTE:

'V'-JOINTS TO EXTERNAL RENDERED WALLS WHERE REQUIRED AT BUILDER'S DISCRETION UNLESS NOTED OTHERWISE ON PLANS.

DENOTES RENDER

DENOTES CONTRAST RENDER COLOUR