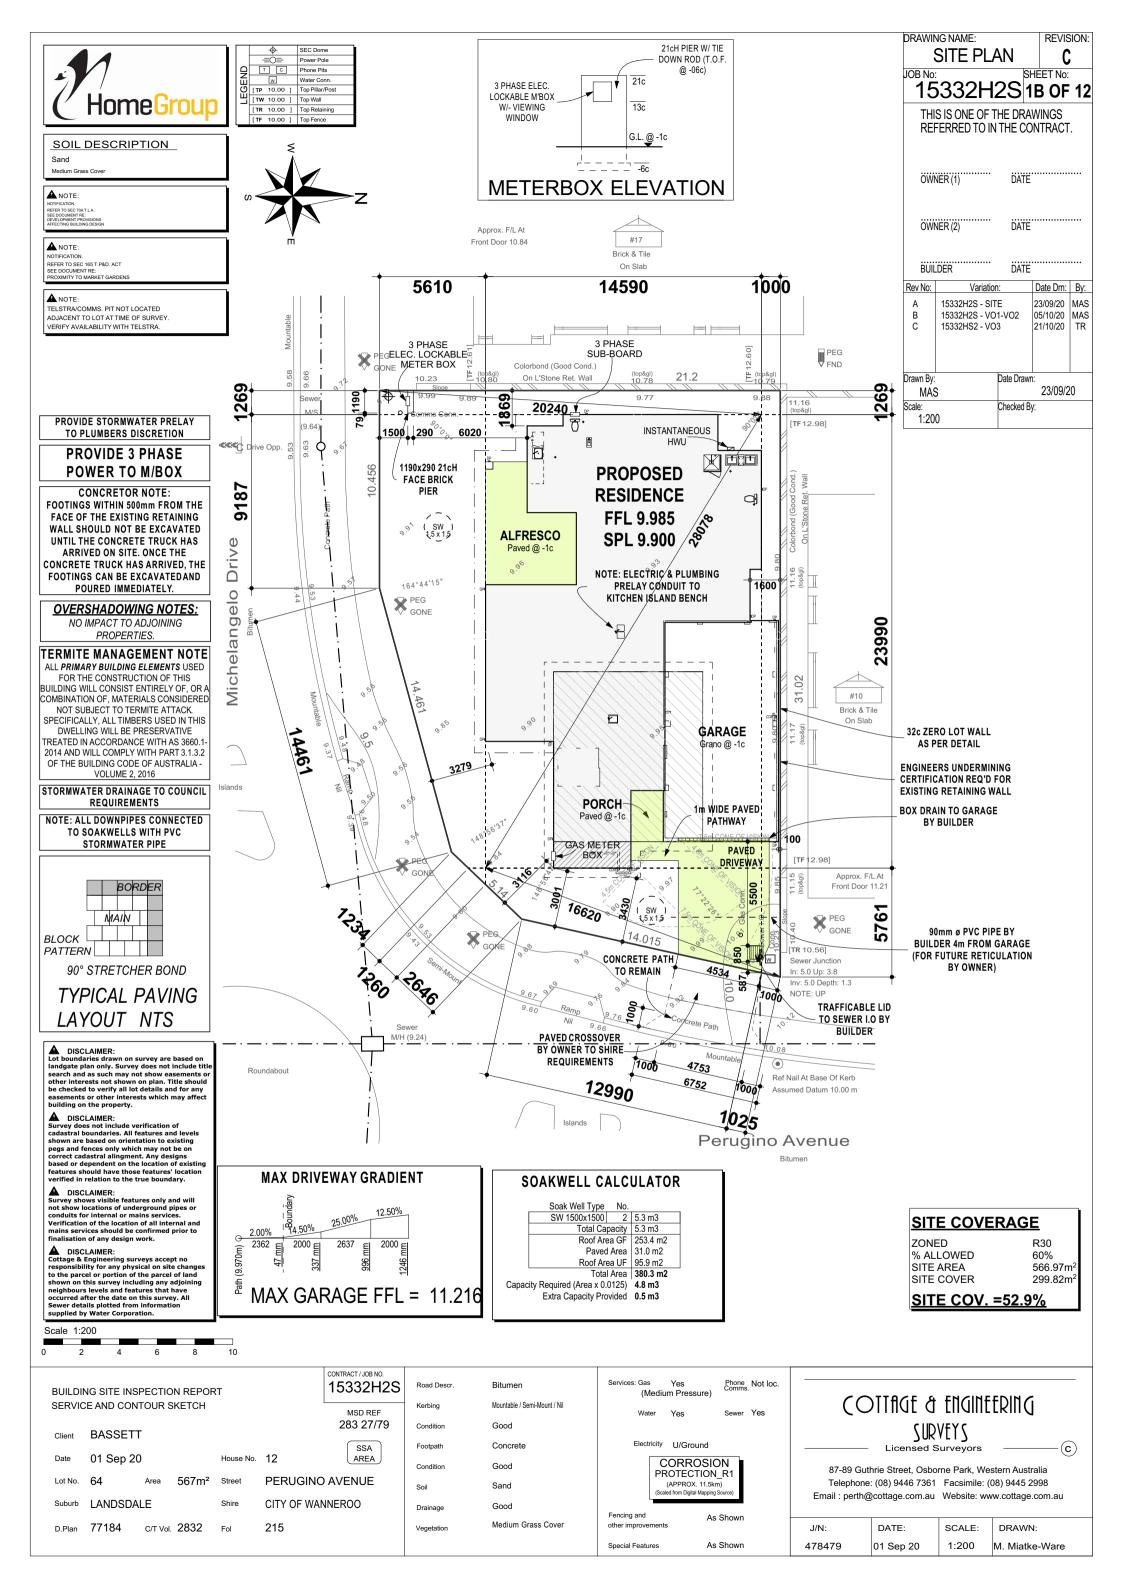

EXTERNAL FINISH NOTE:

2c FACE BRICKS THROUGHOUT UNLESS NOTED OTHERWISE

EAVES NOTE:

500W HARDIFLEX LINED BOXED EAVES THROUGHOUT UNLESS NOTED OTHERWISE

NOTE:

ALL DRAWINGS TO BE READ IN CONJUNCTION WITH ENGINEER'S DETAILS

'V' JOINT NOTE:

'V'-JOINT NOTE:

'V'-JOINTS TO EXTERNAL RENDERED WALLS WHERE REQUIRED AT BUILDER'S DISCRETION UNLESS NOTED OTHERWISE ON PLANS.

DENOTES RENDER









# **ELEVATION 3**



# **ELEVATION 4**



## **EXTERNAL FINISH NOTE:**

2c FACE BRICKS THROUGHOUT UNLESS NOTED OTHERWISE

## **EAVES NOTE:**

500W HARDIFLEX LINED BOXED EAVES THROUGHOUT UNLESS NOTED OTHERWISE

### NOTE:

ALL DRAWINGS TO BE READ IN CONJUNCTION WITH ENGINEER'S DETAILS

'V' JOINT NOTE:
'V'-JOINTS TO EXTERNAL RENDERED WALLS WHERE REQUIRED AT BUILDER'S DISCRETION UNLESS NOTED OTHERWISE