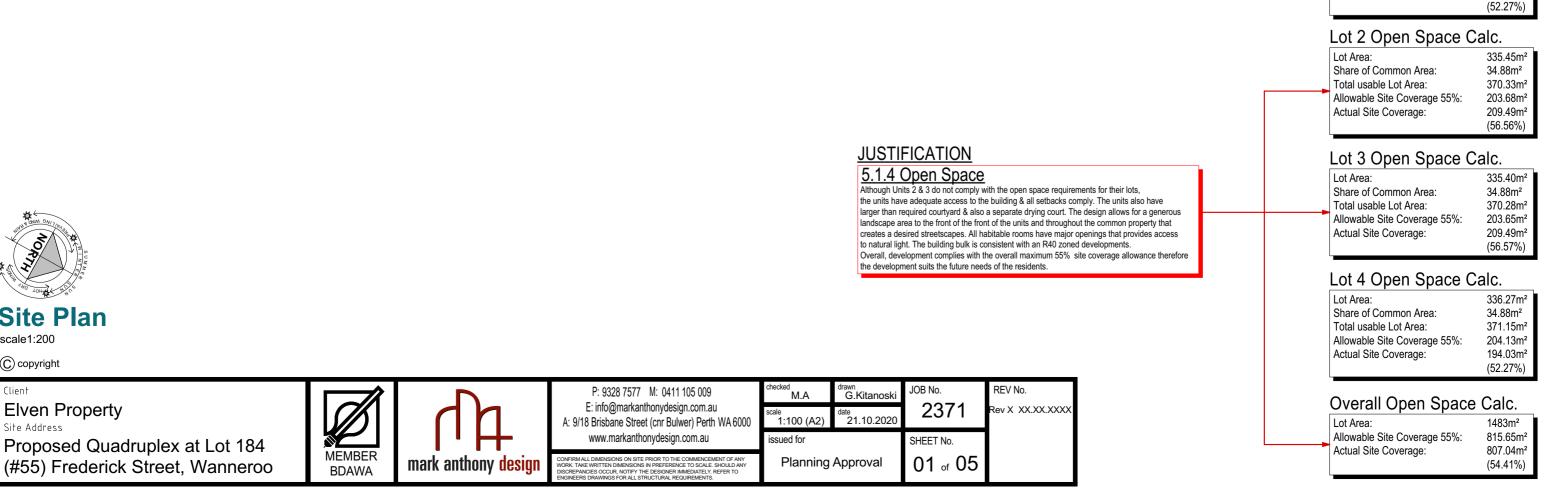

Elven Property
Site Address
Proposed Quadruplex at Lot 184
(#55) Frederick Street, Wanneroo