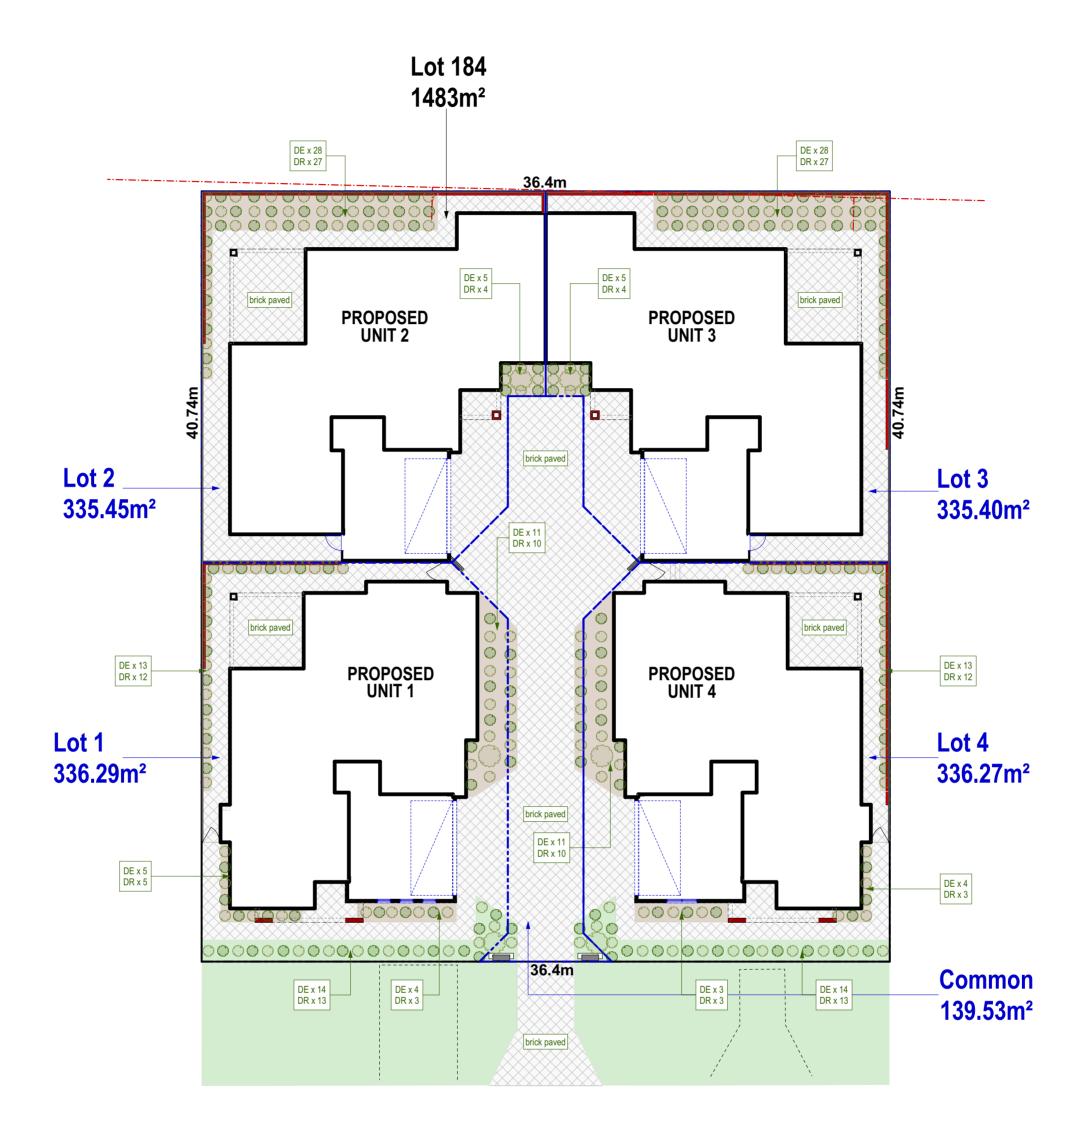

## FREDERICK STREET

| Landscaping Legend |                             |                    |     |       |  |    |                             |                     |   |        |          |
|--------------------|-----------------------------|--------------------|-----|-------|--|----|-----------------------------|---------------------|---|--------|----------|
| DE                 | Dianella Ensifolia          | Silver Flax Lily   | 158 | 140mm |  | CA | Cupaniopsis Anacardioides   | Tuckeroo            | 0 | 90 ltr | <b>V</b> |
| DR                 | Dianella Revoluta           | Blueberry Lily     | 146 | 140mm |  | HF | Hymenosporum Flavum         | Native Frangipani   | 0 | 90 ltr |          |
| LL                 | Lomandra Longifolia         | Long Leaf Mat Rush | 0   | 140mm |  | TR | Tilapariti Tiliaceum Rubrum | Cottonwood Hibiscus | 0 | 90 ltr | 400      |
| LB                 | Leucophyta Brownii          | Cushion Bush       | 0   | 140mm |  | SS | Sapium Sebiferum            | Chinese Tallow      | 0 | 90 ltr |          |
| AS                 | Acmena Smithii Minor        | Dwarf Lilly Pilly  | 0   | 140mm |  | MG | Magnolia Grandiflora        | Magnolia Little Gem | 0 | 90 ltr |          |
| TL                 | Tristaniopsis Laurina Dwarf | Burgandy Blush     | 0   | 140mm |  | PC | Prunus Crimson Spire        | Flowering Plum      | 0 | 90 ltr |          |

Elven Property
Site Address
Proposed Quadruplex at Lot 184
(#55) Frederick Street, Wanneroo