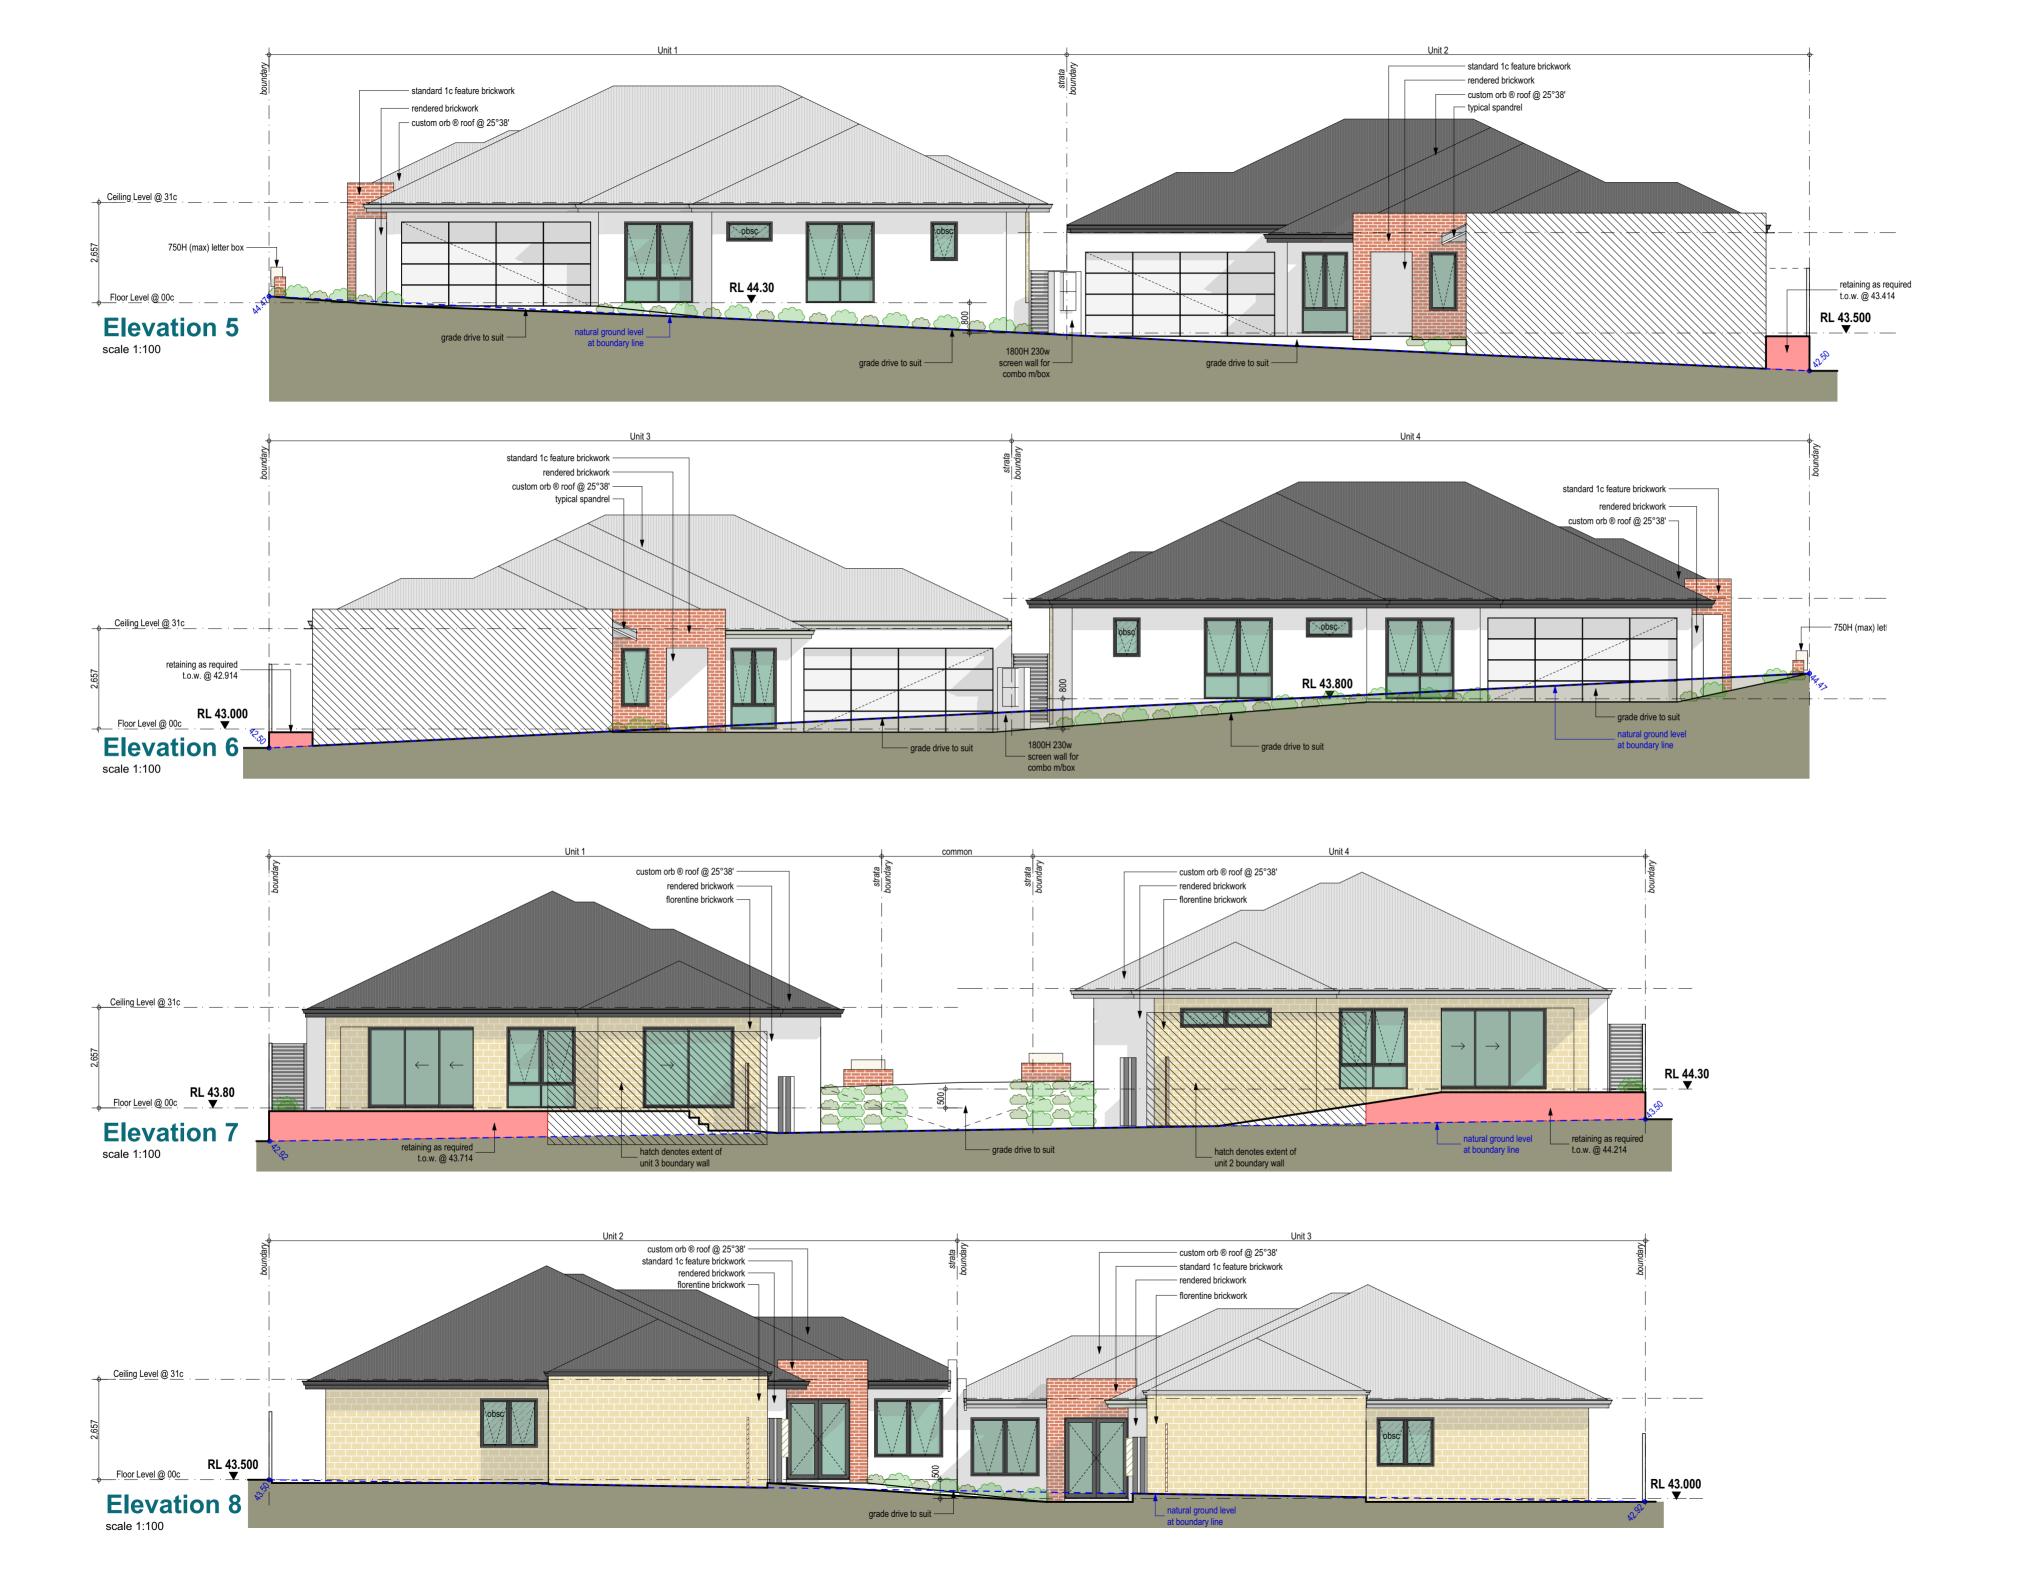

Elven Property
Site Address
Proposed Quadruplex at Lot 184
(#55) Frederick Street, Wanneroo