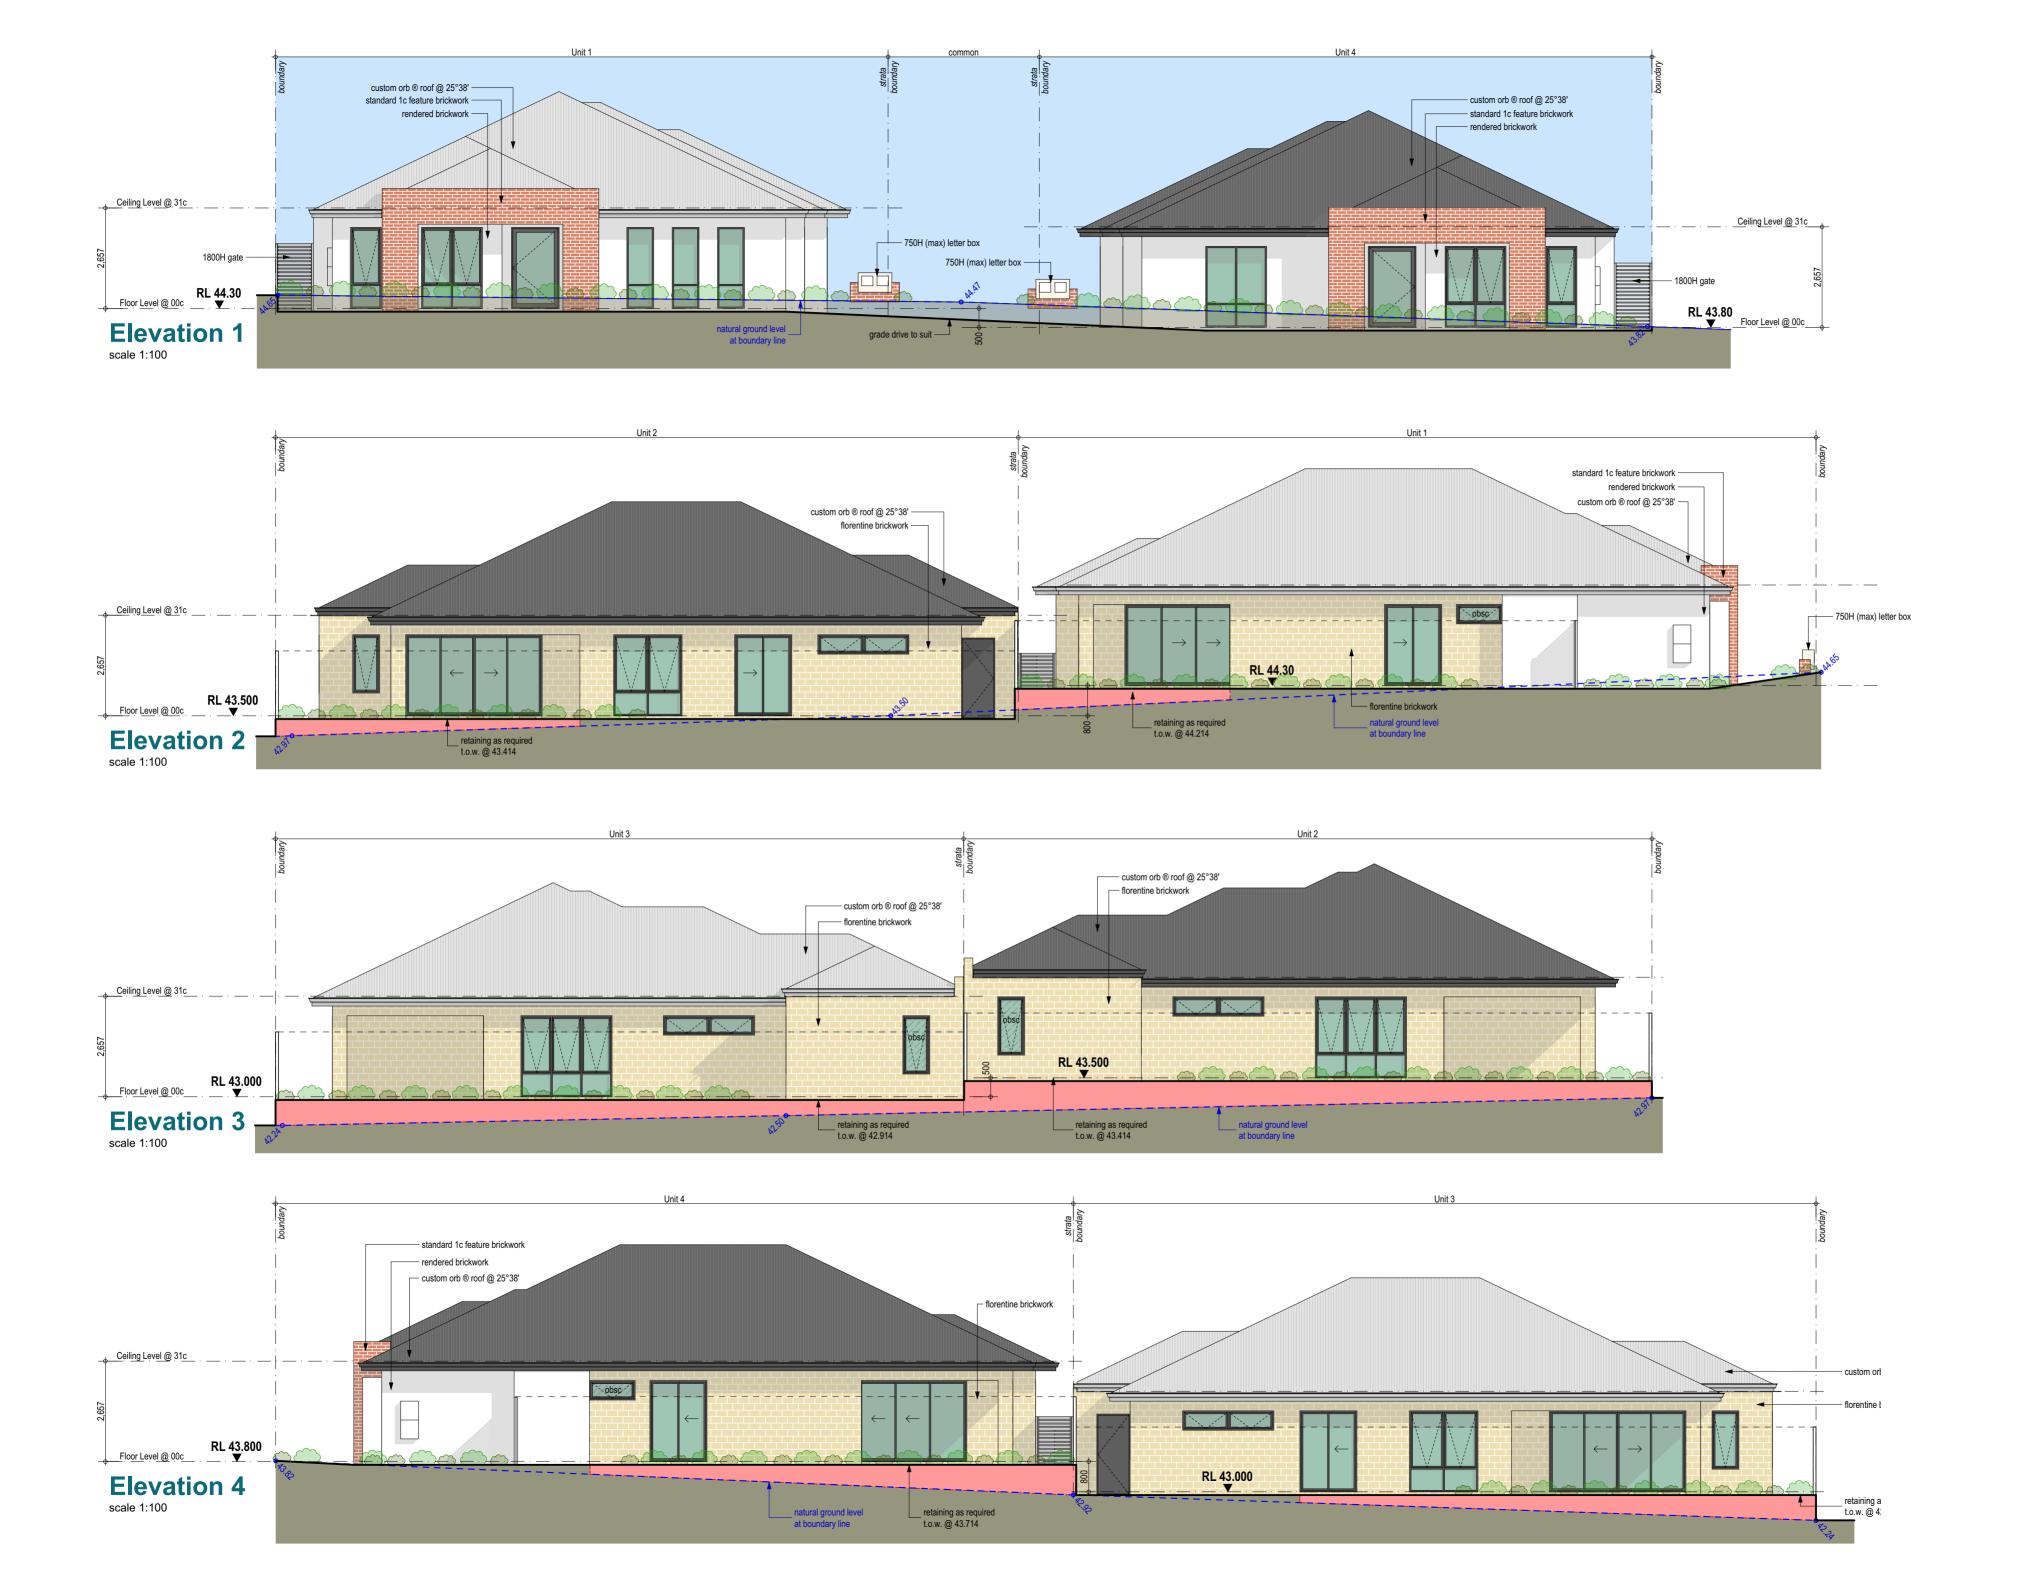

Elven Property
Site Address
Proposed Quadruplex at Lot 184
(#55) Frederick Street, Wanneroo