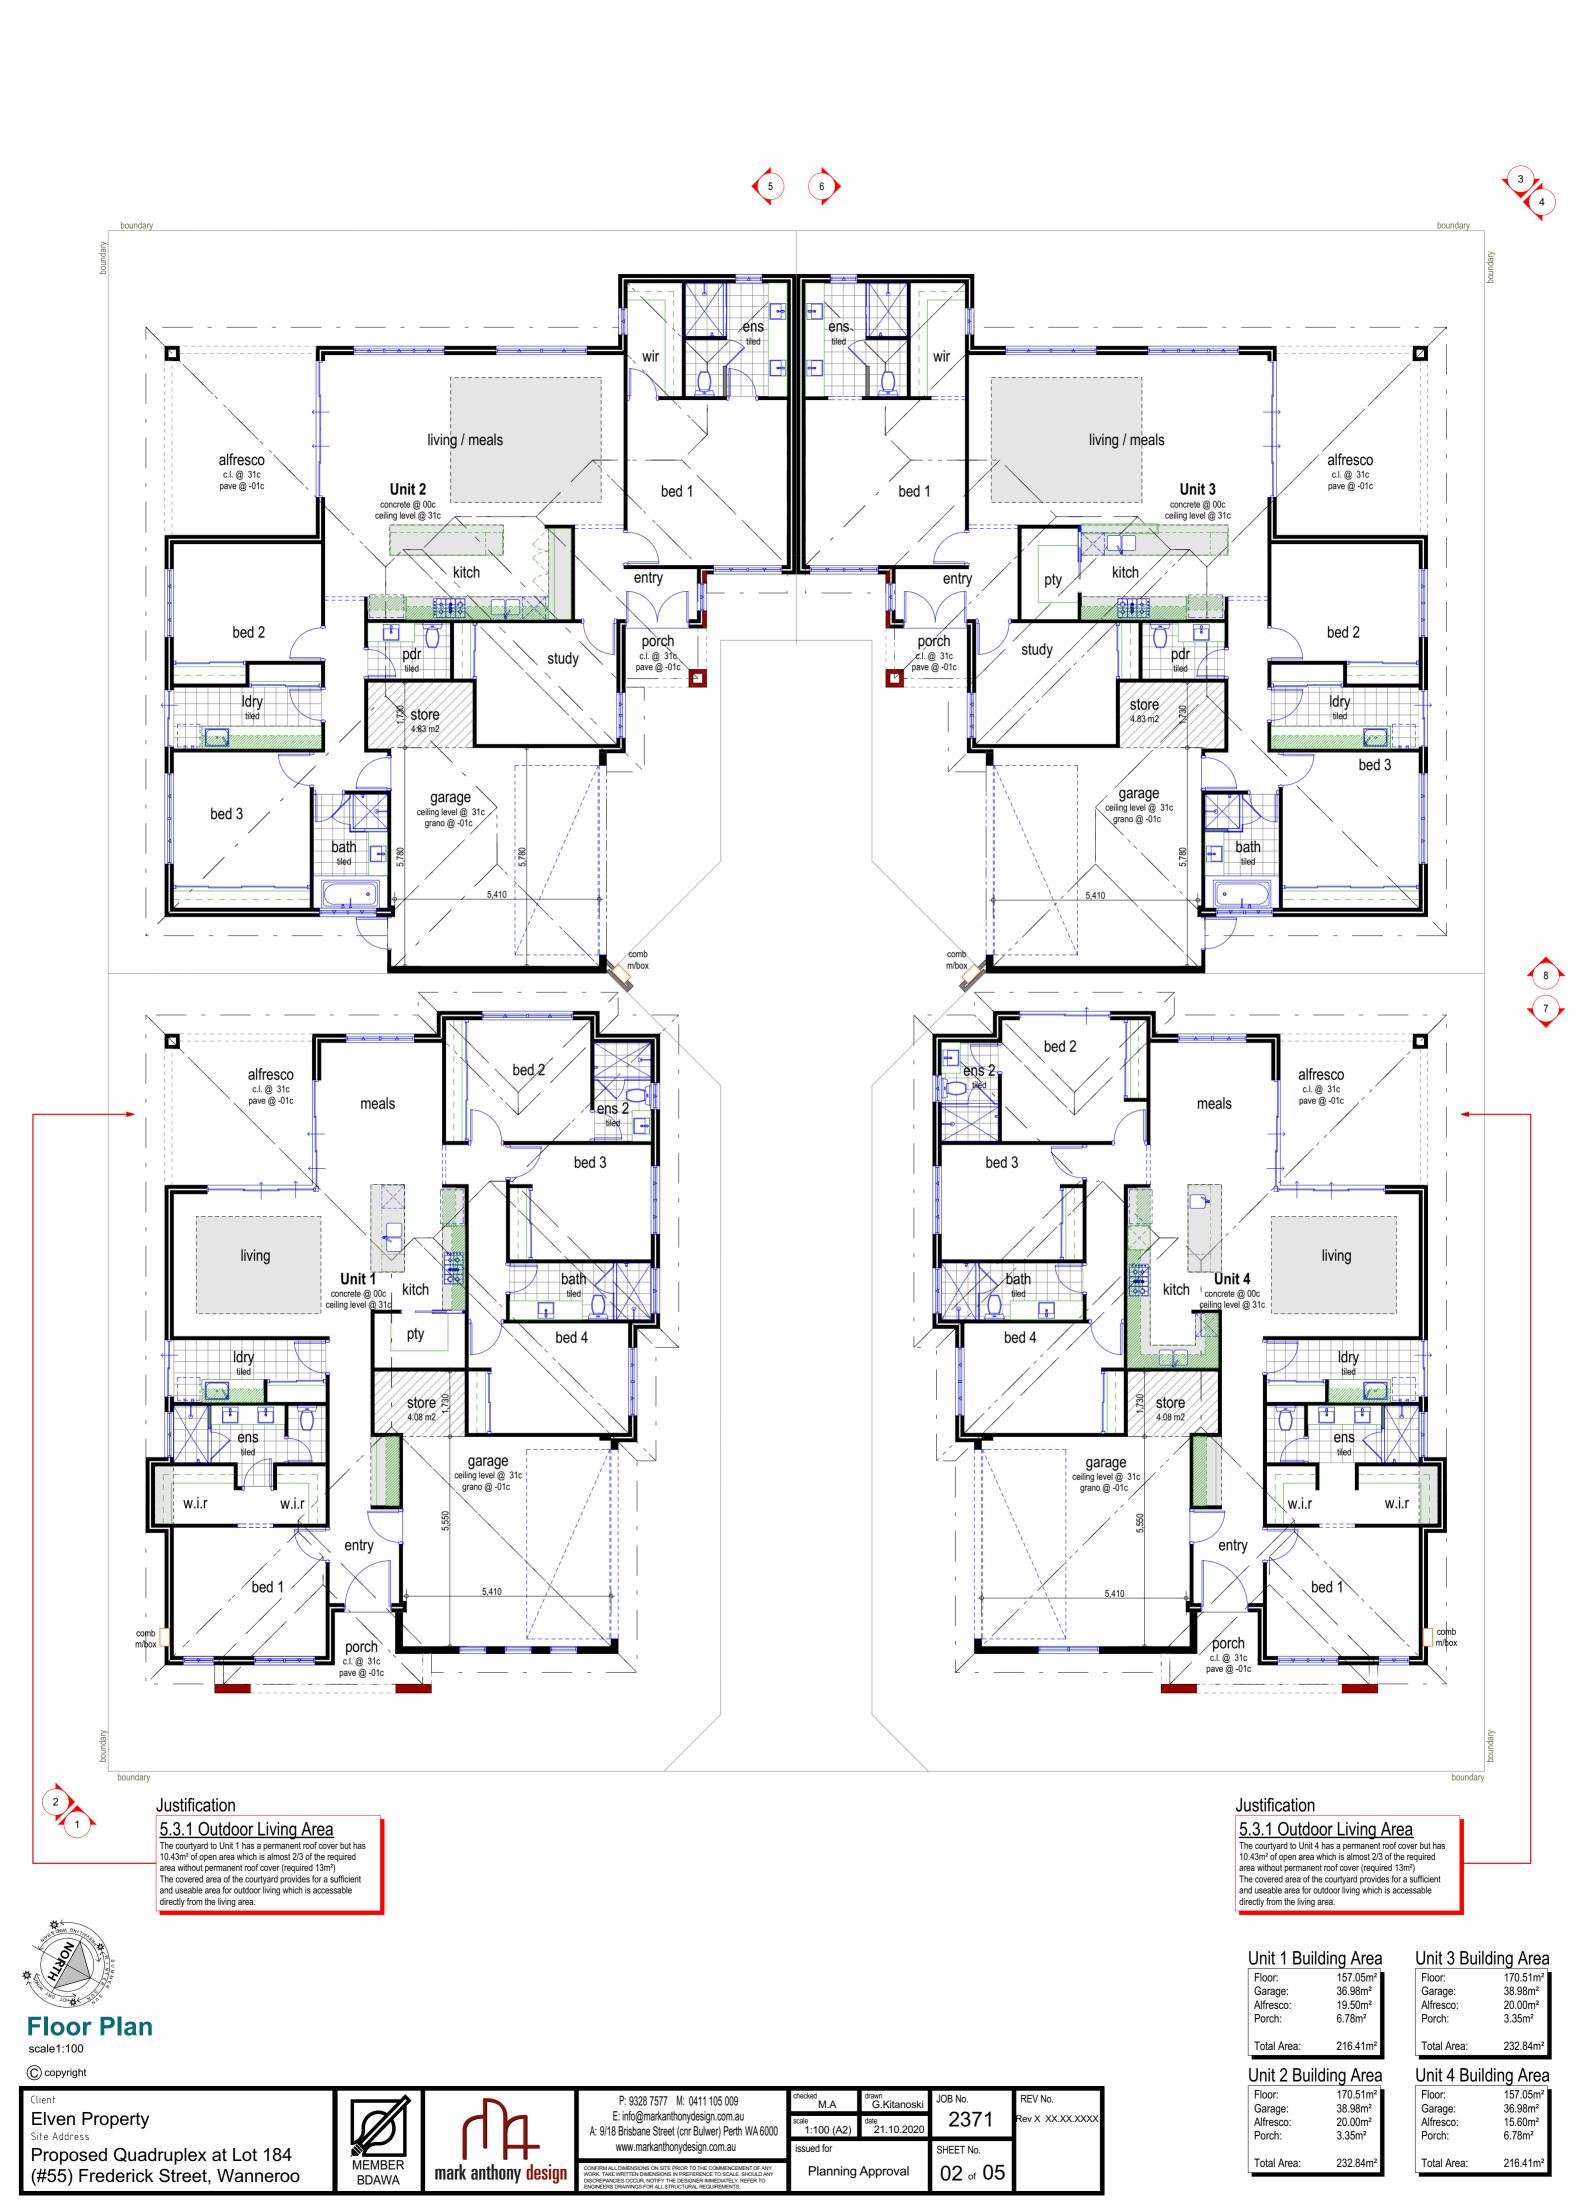

Elven Property
Site Address
Proposed Quadruplex at Lot 184
(#55) Frederick Street, Wanneroo