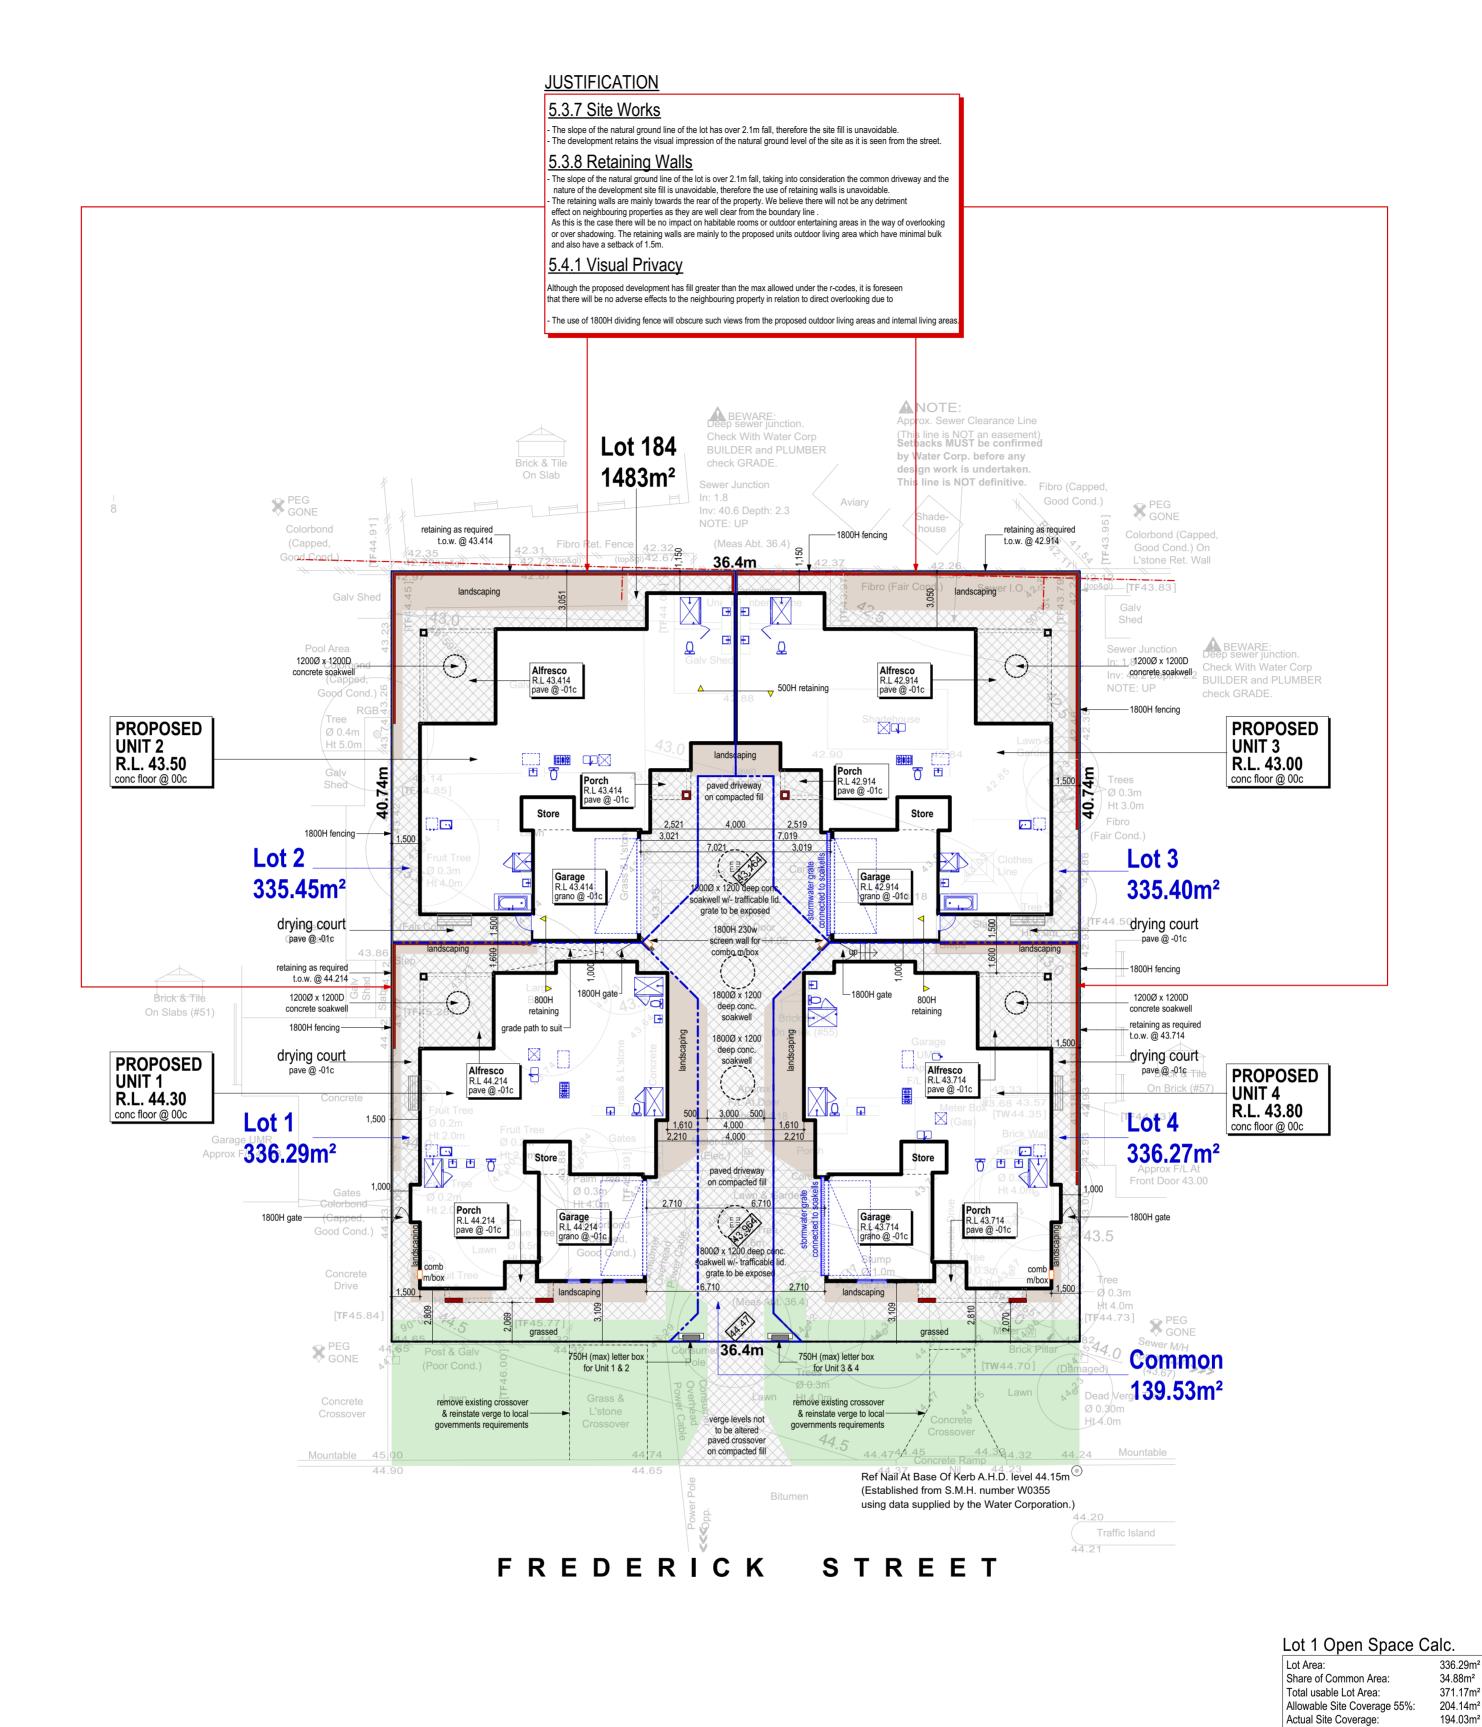

## Elven Property

mark anthony design

Site Plan

scale1:200

C copyright

Planting Notes:

1. Planted areas shall be mulched with an organic mulch and/or feature pebbles/rocks to minimum depth of 50mm.

Irrigation Notes:

## FREDERICK STREET

| Landscaping Legend |                             |                    |     |       |  |    |                             |                     |   |        |          |
|--------------------|-----------------------------|--------------------|-----|-------|--|----|-----------------------------|---------------------|---|--------|----------|
| DE                 | Dianella Ensifolia          | Silver Flax Lily   | 158 | 140mm |  | CA | Cupaniopsis Anacardioides   | Tuckeroo            | 0 | 90 ltr | <b>V</b> |
| DR                 | Dianella Revoluta           | Blueberry Lily     | 146 | 140mm |  | HF | Hymenosporum Flavum         | Native Frangipani   | 0 | 90 ltr |          |
| LL                 | Lomandra Longifolia         | Long Leaf Mat Rush | 0   | 140mm |  | TR | Tilapariti Tiliaceum Rubrum | Cottonwood Hibiscus | 0 | 90 ltr | 400      |
| LB                 | Leucophyta Brownii          | Cushion Bush       | 0   | 140mm |  | SS | Sapium Sebiferum            | Chinese Tallow      | 0 | 90 ltr |          |
| AS                 | Acmena Smithii Minor        | Dwarf Lilly Pilly  | 0   | 140mm |  | MG | Magnolia Grandiflora        | Magnolia Little Gem | 0 | 90 ltr |          |
| TL                 | Tristaniopsis Laurina Dwarf | Burgandy Blush     | 0   | 140mm |  | PC | Prunus Crimson Spire        | Flowering Plum      | 0 | 90 ltr |          |

Elven Property
Site Address
Proposed Quadruplex at Lot 184
(#55) Frederick Street, Wanneroo