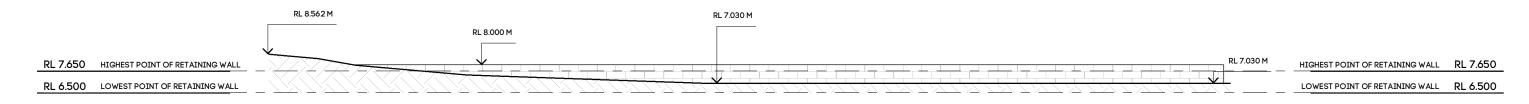

В

REFER TO ENGINEERS DETAILS FOR REQUIREMENTS (BASE WIDTH AND DRAINAGE)

PROJECT DRAWING PROPOSED RETAINING WALL ELEVATIONS CLIENT CANDICE GERACITANO PROJECT NO SITE 27 GRAHAM RD, QUINNS ROCKS WA 6030 JOB000369

REV В

HIGHEST POINT OF RETAINING WALL RL 7.650

LOWEST POINT OF RETAINING WALL RL 6.500

DESCRIPTION APPROVAL UPDATE FROM CLIENT

DATE 15/02/19 21/09/20 ISSUE

APR

SHEET NO

**BD02** 