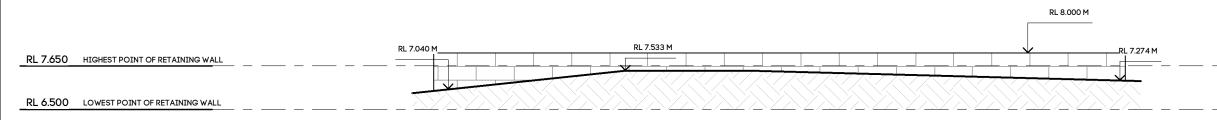

В

REFER TO ENGINEERS DETAILS FOR REQUIREMENTS (BASE WIDTH AND DRAINAGE)

PROJECT DRAWING PROPOSED RETAINING WALL ELEVATIONS CLIENT CANDICE GERACITANO PROJECT NO SITE 27 GRAHAM RD, QUINNS ROCKS WA 6030 JOB000369

REV В

HIGHEST POINT OF RETAINING WALL RL 7.650

LOWEST POINT OF RETAINING WALL RL 6.500

DESCRIPTION APPROVAL UPDATE FROM CLIENT

DATE 15/02/19 21/09/20 ISSUE

APR

SHEET NO

**BD02** 