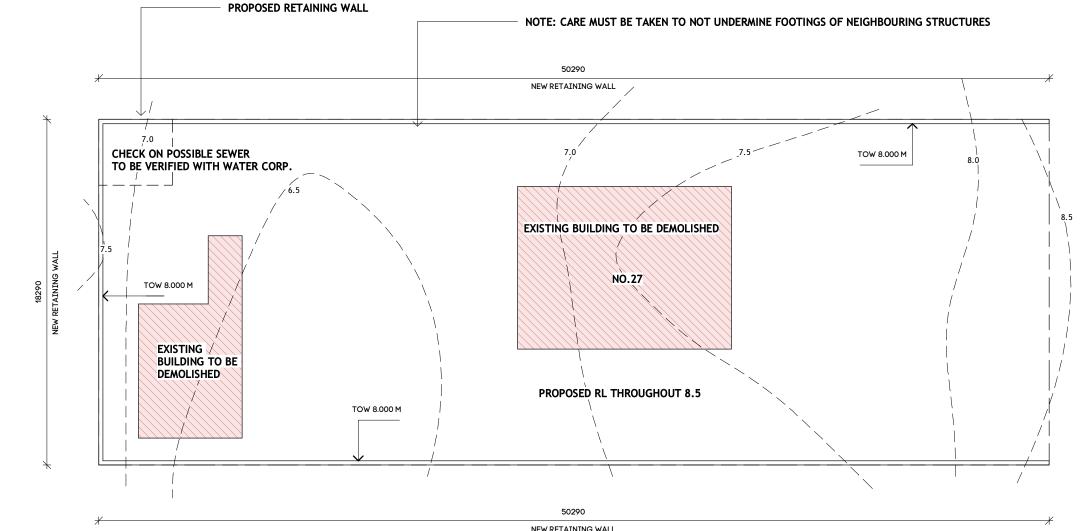

## BUILDER TO CHECK FOR SEWER CONNECTION AT REAR CHECK DIAL BEFORE YOU DIG AND CAREFUL INSPECTION AROUND SERVICES

LEVELS ARE APPROXIMATE ONLY
 THIS DRAWING TO BE READ IN CONJUCTION
WITH OTHER DOCUMENTATION IN THE
DRAWING SET
 OBTAIN INFORMATION FROM PRACTICING
ENGINEER TO DETERMINE STRUCTURAL
REQUIREMENTS

NEW RETAINING WALL

PROJECT PROPOSED RETAINING WALL CLIENT CANDICE GERACITANO SITE 27 GRAHAM RD, QUINNS ROCKS WA 6030

DRAWING SITE PLAN PROJECT NO JOB000369

SCALE 1:200 DATE 21/09/20 DRAWN FB

A3

SIZE

contact@zengcad.com.au http://zengcad.com.au 0408277574

Renderings Drafting CAD

NOTES: COPYRIGHT OF THIS DOCUMENT IS OWNED BY ZENGCAD. DIMENSIONS SHOULD BE VERIFIED ON SITE BEFORE CONSTRUCTION COMMENCES. WRITTEN DIMENSIONS TO BE TAKEN IN PREFERENCE TO SCALED. ALL CONSTRUCTION TO CONFORM TO BCA AND AUSTRALIAN STANDARDS.