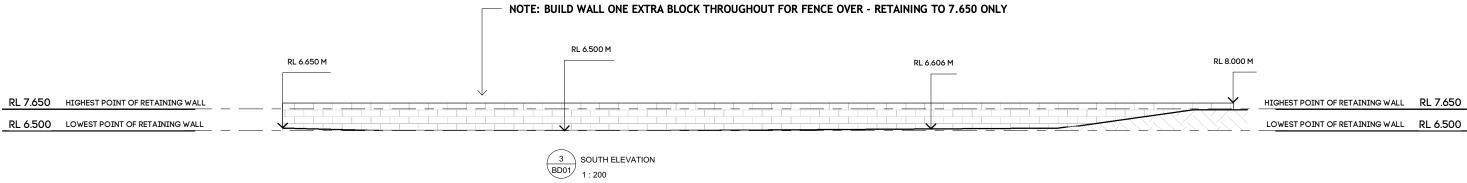

В

REFER TO ENGINEERS DETAILS FOR REQUIREMENTS (BASE WIDTH AND DRAINAGE)

PROJECT DRAWING PROPOSED RETAINING WALL ELEVATIONS CLIENT CANDICE GERACITANO PROJECT NO SITE 27 GRAHAM RD, QUINNS ROCKS WA 6030 JOB000369

REV В

HIGHEST POINT OF RETAINING WALL RL 7.650

LOWEST POINT OF RETAINING WALL RL 6.500

DESCRIPTION APPROVAL UPDATE FROM CLIENT

DATE 15/02/19 21/09/20 ISSUE

APR

SHEET NO

**BD02** 