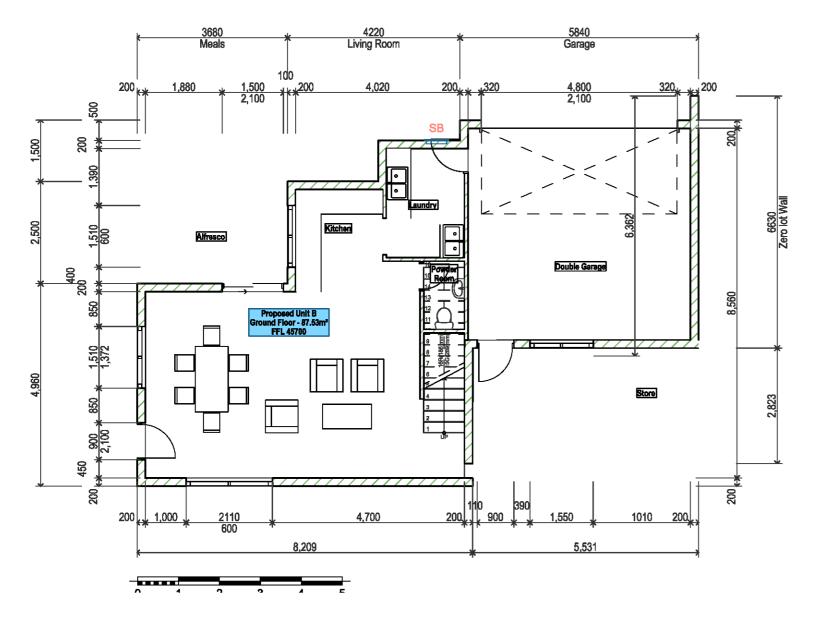

1. FIRST FLOOR LAYOUT 1:100

| Mereworth | arre:                             | REVASION NO. | Proposed               |
|-----------|-----------------------------------|--------------|------------------------|
|           | 4 Mereworth Way, Marangaroo, 6065 | Revision 1   | Subdivision            |
|           | BRAMMAG ITTLE:                    | DRAMING NO.  | of Lot 959             |
|           | UNIT B FLOOR PLANS                | A202         | Plot Datio: 25/11/2020 |