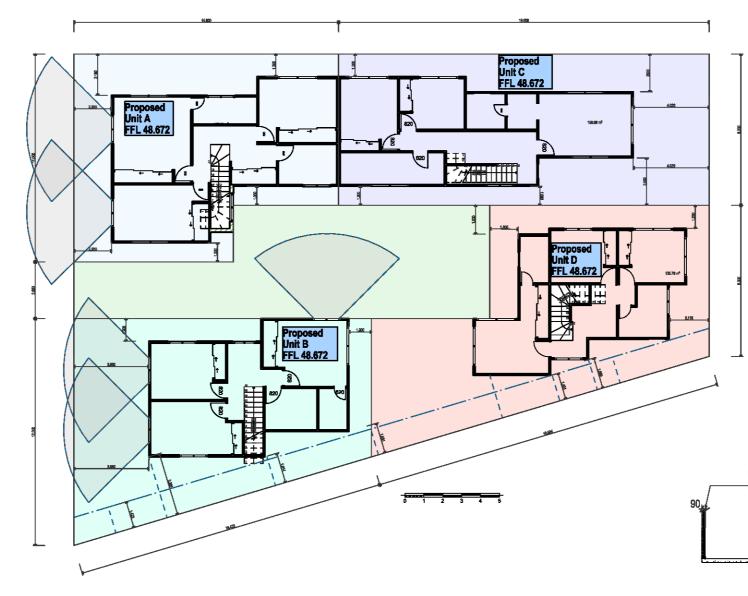

| PROJECT NAME:<br>Mereworth | 4 Mereworth Way, Marangaroo, 6065 | Revision 1 | Proposed                  |
|----------------------------|-----------------------------------|------------|---------------------------|
|                            | DEVELOPMENT UPPER<br>FLOOR LAYOUT | A102       | Subdivision<br>of Lot 959 |