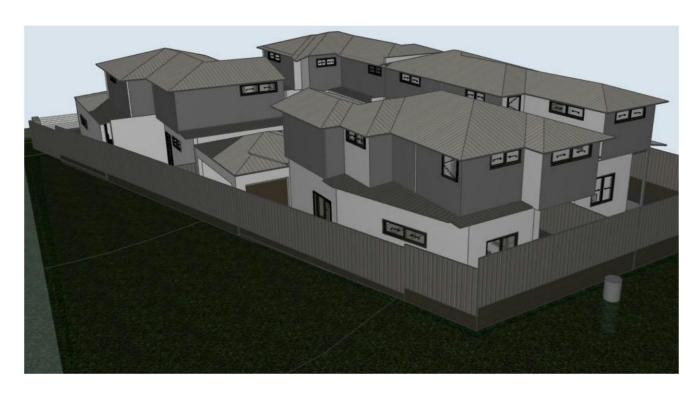

SOUTH WEST VIEW 1:1000

SOUTH EAST VIEW

1:1000

| Mereworth | Arre:<br>4 Mereworth Way, Marangaroo, 6065<br>BRANNIG TITLE:<br>DEVICE ODMENT ODOLUND | REVISION NO.<br>Revision 1<br>DRAWING NO. | Proposed<br>Subdivision<br>of Lot 959 |
|-----------|---------------------------------------------------------------------------------------|-------------------------------------------|---------------------------------------|
|           | DEVELOPMENT GROUND<br>FLOOR UNIT LAYOUT                                               | A101                                      | Plot Date: 25/11/2020                 |