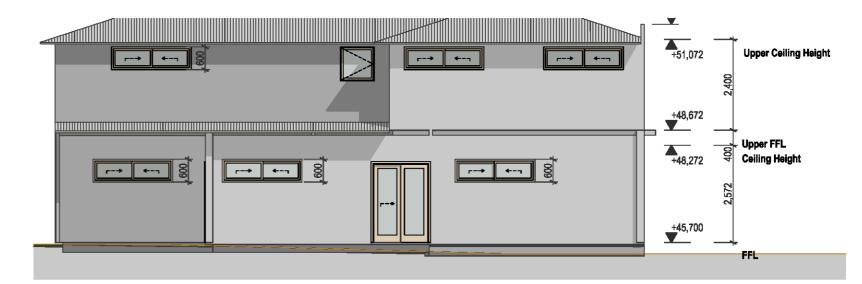

UNIT C EAST ELEVATION 1:100

| PROJECT NAME : | STE:                              | REVISION NO. |                                       |
|----------------|-----------------------------------|--------------|---------------------------------------|
| Mereworth      | 4 Mereworth Way, Marangaroo, 6065 | Revision 1   | Proposed<br>Subdivision<br>of Lot 959 |
|                | UNIT C ELEVATIONS                 | E303         | Pot Date: 25/11/2023                  |