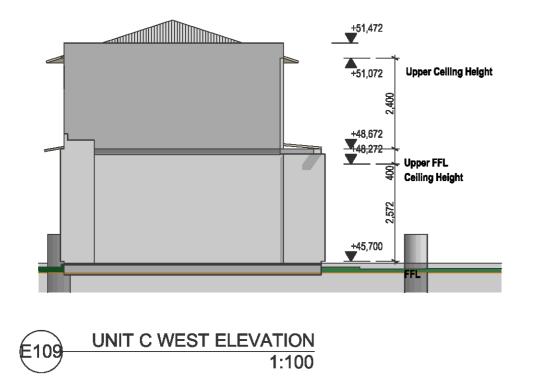

UNIT C EAST ELEVATION 1:100

| PROJECT NAME : | STE:                              | REVISION NO. |                                       |
|----------------|-----------------------------------|--------------|---------------------------------------|
| Mereworth      | 4 Mereworth Way, Marangaroo, 6065 | Revision 1   | Proposed<br>Subdivision<br>of Lot 959 |
|                | UNIT C ELEVATIONS                 | E303         | Pot Date: 25/11/2023                  |