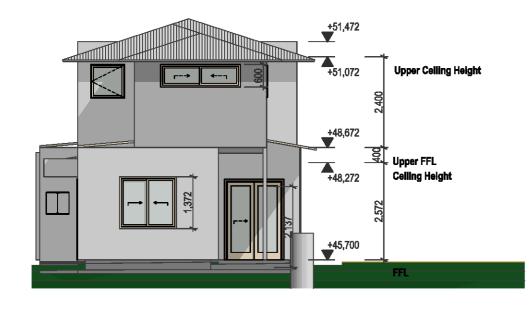

UNIT C EAST ELEVATION 1:100

| PROJECT NAME : | STE:                              | REVISION NO. |                                       |
|----------------|-----------------------------------|--------------|---------------------------------------|
| Mereworth      | 4 Mereworth Way, Marangaroo, 6065 | Revision 1   | Proposed<br>Subdivision<br>of Lot 959 |
|                | UNIT C ELEVATIONS                 | E303         | Pot Date: 25/11/2023                  |