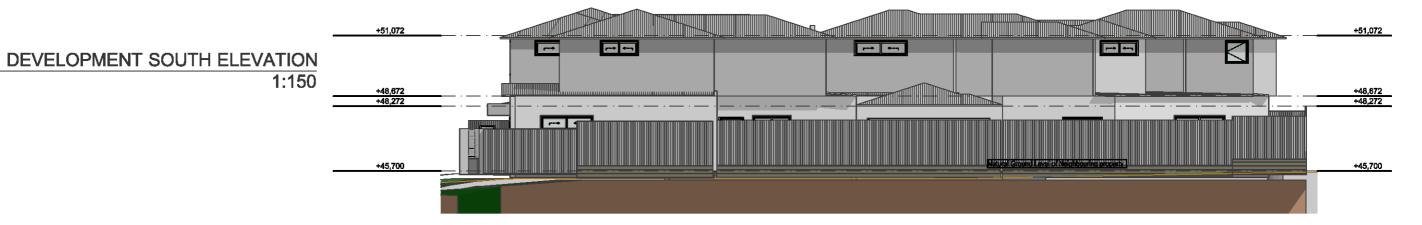

(E-19)

| PROJECT NAME : | SITE :                            | REVISION NO. |                                       |
|----------------|-----------------------------------|--------------|---------------------------------------|
| Mereworth      | 4 Mereworth Way, Marangaroo, 6065 | Revision 1   | Proposed<br>Subdivision<br>of Lot 959 |
|                | ELEVATION                         | E300         | Plot Date: 25/11/25/25                |