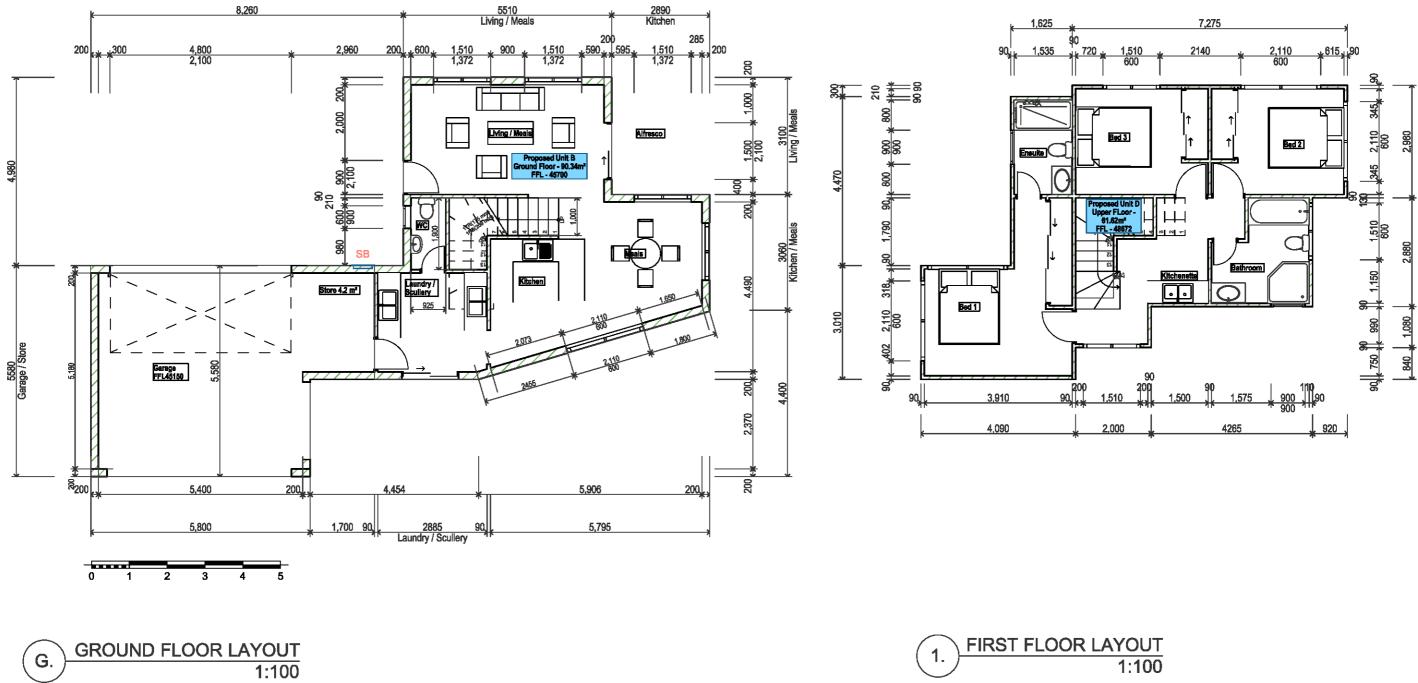

| PROJECT NAME : | SITE:                             | REVISION NO. |                                       |
|----------------|-----------------------------------|--------------|---------------------------------------|
| Mereworth      | 4 Mereworth Way, Marangaroo, 6065 | Revision 1   | Proposed<br>Subdivision<br>of Lot 959 |
|                | UNIT C FLOOR PLANS                | A203         | Pot Date: 25/11/2020                  |

**G**.

### **ARCHICAD EDUCATION VERSION**

1:100

1.

| UNIT D EAST ELEVATION |
|-----------------------|
| 1:100                 |

| PROJECT NAME :<br>Mereworth | 4 Mereworth Way, Marangaroo, 6065 | Revision 1  | Proposed                  |
|-----------------------------|-----------------------------------|-------------|---------------------------|
|                             | DRAMING TITLE :                   | DRAWING NO. | Subdivision<br>of Lot 959 |
|                             | UNIT D ELEVATIONS                 | E304        | Plot Dade: 25/11/2020     |