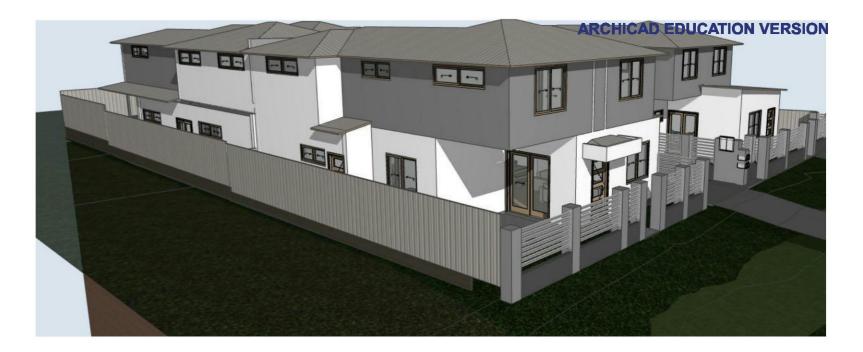

### **ARCHICAD EDUCATION VERSION**

1:100

1.

| UNIT D EAST ELEVATION |
|-----------------------|
| 1:100                 |

| PROJECT NAME :<br>Mereworth | 4 Mereworth Way, Marangaroo, 6065 | Revision 1  | Proposed                  |
|-----------------------------|-----------------------------------|-------------|---------------------------|
|                             | DRAMING TITLE :                   | DRAWING NO. | Subdivision<br>of Lot 959 |
|                             | UNIT D ELEVATIONS                 | E304        | Plot Dade: 25/11/2020     |