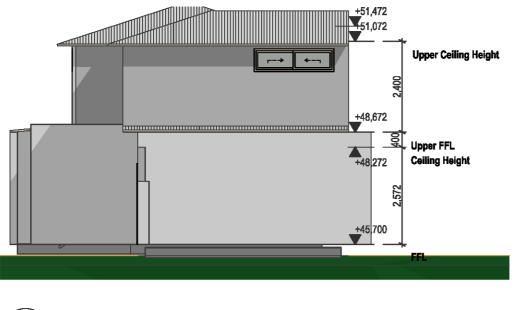

UNIT C EAST ELEVATION 1:100

| PROJECT NAME : | STE:                              | REVISION NO. |                                       |
|----------------|-----------------------------------|--------------|---------------------------------------|
| Mereworth      | 4 Mereworth Way, Marangaroo, 6065 | Revision 1   | Proposed<br>Subdivision<br>of Lot 959 |
|                | UNIT C ELEVATIONS                 | E303         | Pot Date: 25/11/2023                  |