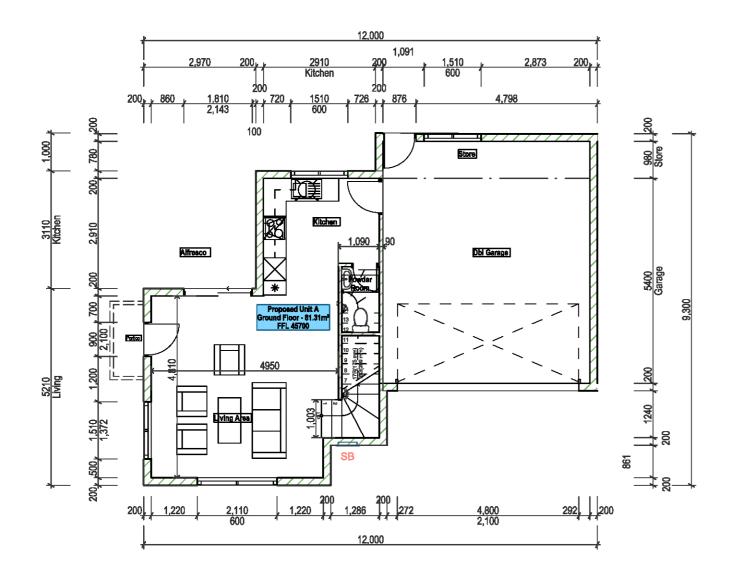

| PROJECT NAME : | SITE :                            | Revision NO. |                         |
|----------------|-----------------------------------|--------------|-------------------------|
| Mereworth      | 4 Mereworth Way, Marangaroo, 6065 | Revision 1   | Proposed<br>Subdivision |
|                | UNIT A FLOOR PLANS                | A201         | of Lot 959              |

OOR LAYOUT 1:100

E101 Unit A WEST ELEVATION 1:100

| PROJECT NAME :<br>Mereworth | Mereworth Way, Marangaroo, 6065 | Revision 1 | Proposed<br>Subdivision |
|-----------------------------|---------------------------------|------------|-------------------------|
|                             | UNIT A ELEVATIONS               | E301       | of Lot 959              |