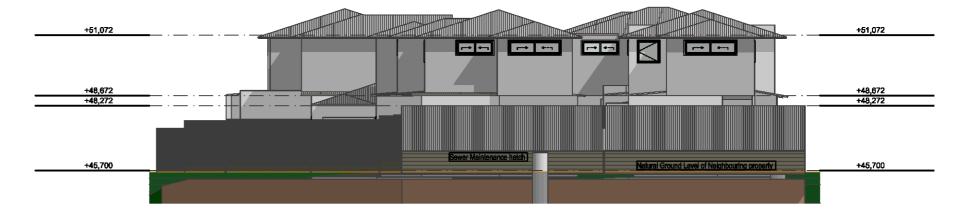

(E-19)

| PROJECT NAME : | SITE :                            | REVISION NO. |                                       |
|----------------|-----------------------------------|--------------|---------------------------------------|
| Mereworth      | 4 Mereworth Way, Marangaroo, 6065 | Revision 1   | Proposed<br>Subdivision<br>of Lot 959 |
|                | ELEVATION                         | E300         | Plot Date: 25/11/25/25                |