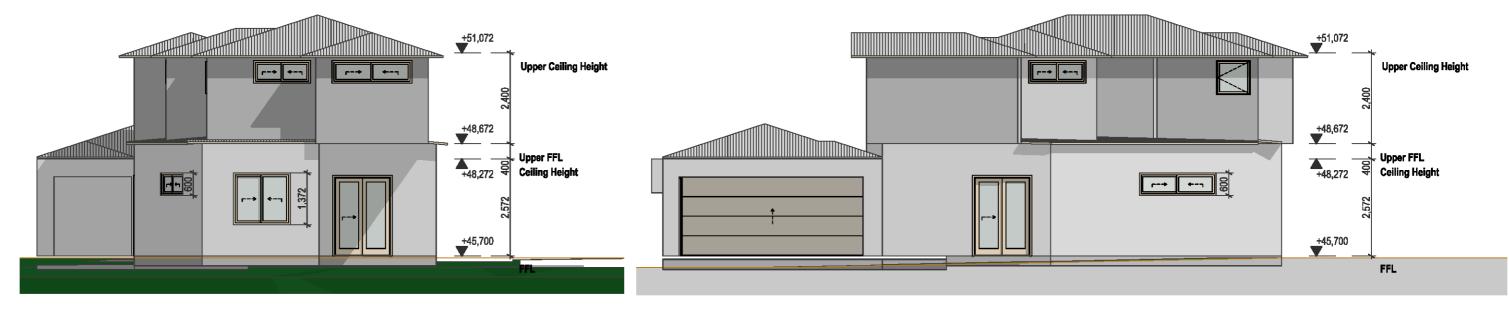

### **ARCHICAD EDUCATION VERSION**

1:100

1.

| UNIT D EAST ELEVATION |
|-----------------------|
| 1:100                 |

| PROJECT NAME :<br>Mereworth | 4 Mereworth Way, Marangaroo, 6065 | Revision 1  | Proposed                  |
|-----------------------------|-----------------------------------|-------------|---------------------------|
|                             | DRAMING TITLE :                   | DRAWING NO. | Subdivision<br>of Lot 959 |
|                             | UNIT D ELEVATIONS                 | E304        | Plot Dade: 25/11/2020     |