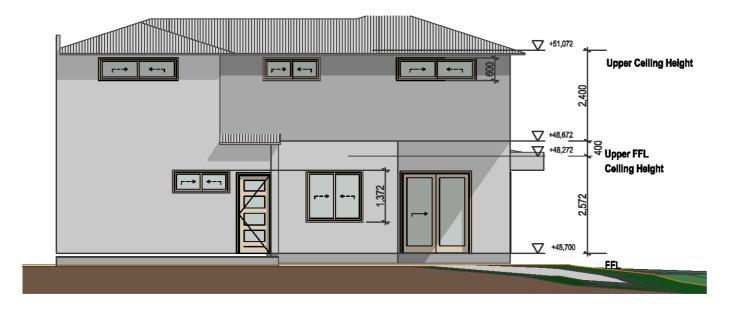

OOR LAYOUT 1:100

E101 Unit A WEST ELEVATION 1:100

| PROJECT NAME :<br>Mereworth | Mereworth Way, Marangaroo, 6065 | Revision 1 | Proposed<br>Subdivision |
|-----------------------------|---------------------------------|------------|-------------------------|
|                             | UNIT A ELEVATIONS               | E301       | of Lot 959              |