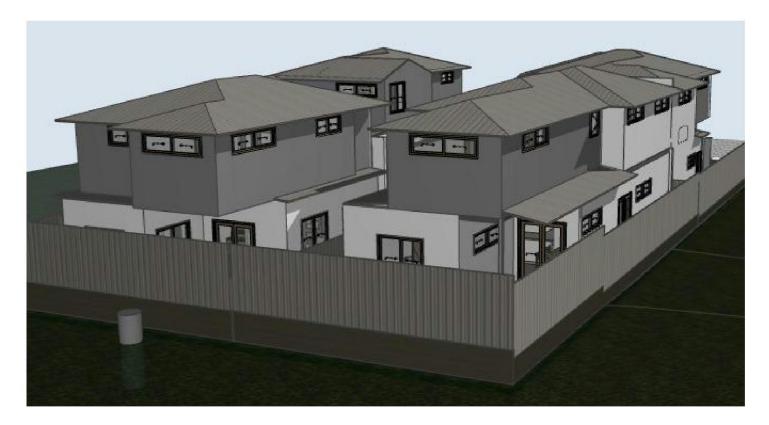

SOUTH WEST VIEW 1:1000

SOUTH EAST VIEW

1:1000

| Mereworth | Arre:<br>4 Mereworth Way, Marangaroo, 6065<br>BRANNIG TITLE:<br>DEVICE ODMENT ODOLUND | REVISION NO.<br>Revision 1<br>DRAWING NO. | Proposed<br>Subdivision<br>of Lot 959 |
|-----------|---------------------------------------------------------------------------------------|-------------------------------------------|---------------------------------------|
|           | DEVELOPMENT GROUND<br>FLOOR UNIT LAYOUT                                               | A101                                      | Plot Date: 25/11/2020                 |