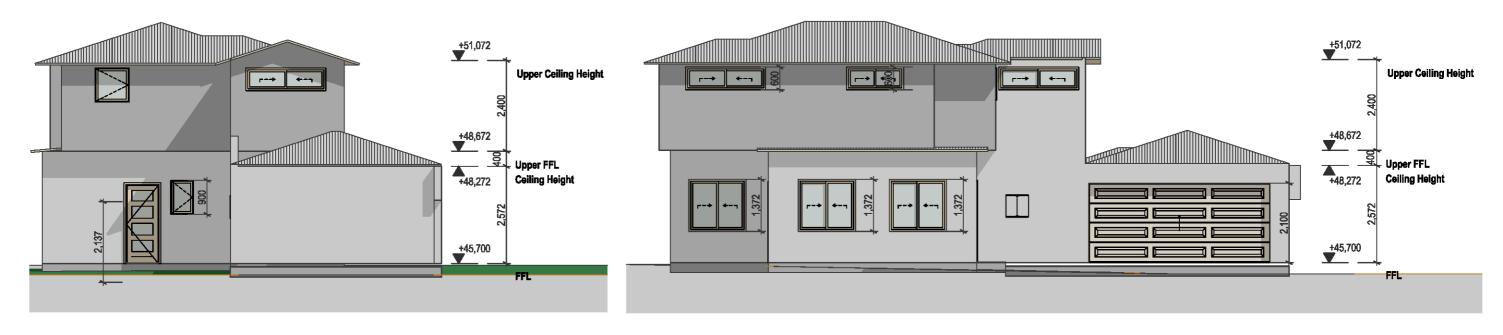

### **ARCHICAD EDUCATION VERSION**

1:100

1.

| UNIT D EAST ELEVATION |
|-----------------------|
| 1:100                 |

| PROJECT NAME :<br>Mereworth | 4 Mereworth Way, Marangaroo, 6065 | Revision 1  | Proposed                  |
|-----------------------------|-----------------------------------|-------------|---------------------------|
|                             | DRAMING TITLE :                   | DRAWING NO. | Subdivision<br>of Lot 959 |
|                             | UNIT D ELEVATIONS                 | E304        | Plot Dade: 25/11/2020     |