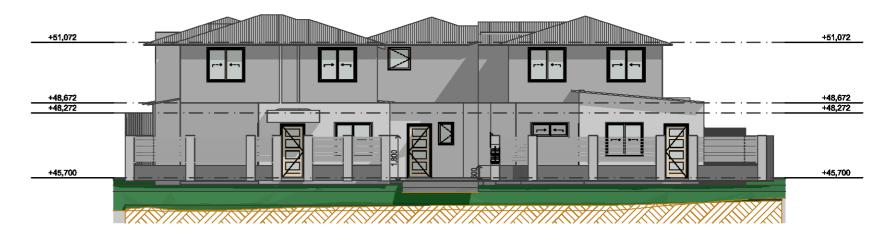

(E-19)

| PROJECT NAME : | SITE :                            | REVISION NO. |                                       |
|----------------|-----------------------------------|--------------|---------------------------------------|
| Mereworth      | 4 Mereworth Way, Marangaroo, 6065 | Revision 1   | Proposed<br>Subdivision<br>of Lot 959 |
|                | ELEVATION                         | E300         | Plot Date: 25/11/25/25                |