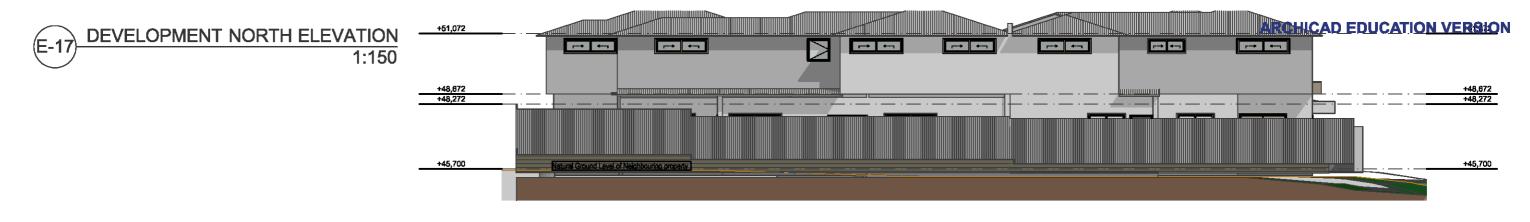

(E-19)

| PROJECT NAME : | SITE :                            | REVISION NO. |                                       |
|----------------|-----------------------------------|--------------|---------------------------------------|
| Mereworth      | 4 Mereworth Way, Marangaroo, 6065 | Revision 1   | Proposed<br>Subdivision<br>of Lot 959 |
|                | ELEVATION                         | E300         | Plot Date: 25/11/25/25                |