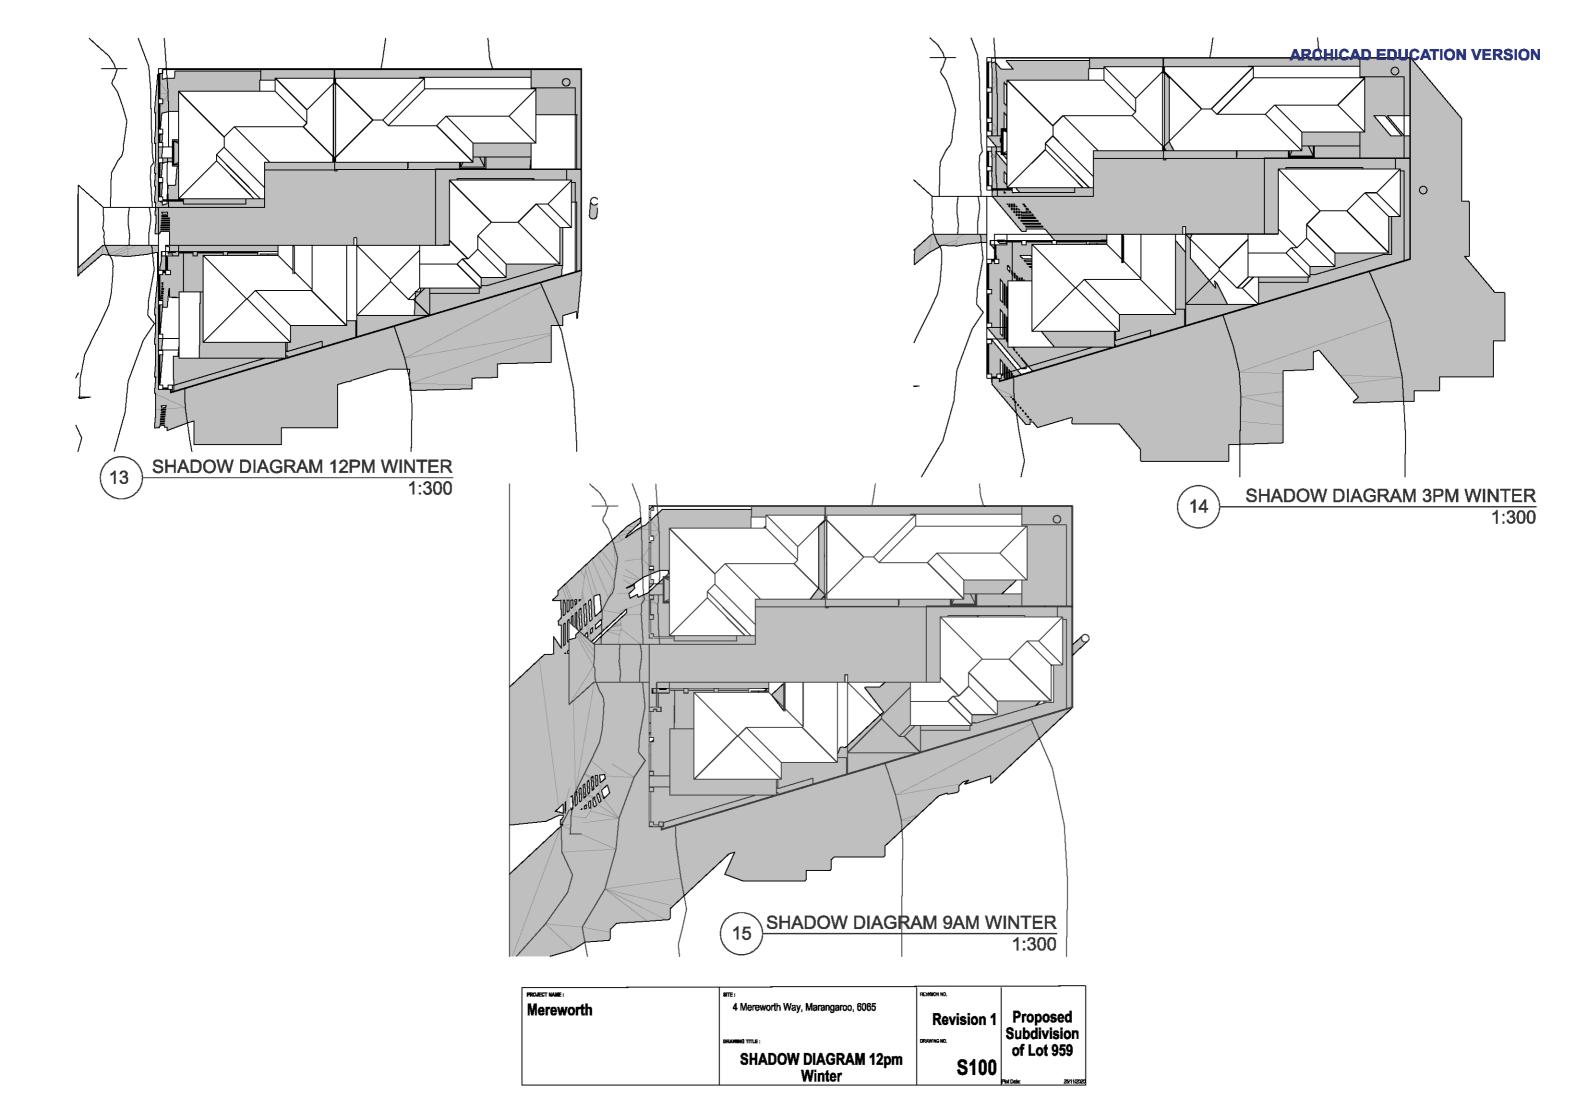

|
|-----------------------------|-----------------------------------|-------------|---------------------------|
|                             | DRAMING TITLE :                   | DRAWING NO. | Subdivision<br>of Lot 959 |
|                             | UNIT D ELEVATIONS                 | E304        | Plot Dade: 25/11/2020     |







(E-19)







| PROJECT NAME : | SITE :                            | REVISION NO. |                                       |
|----------------|-----------------------------------|--------------|---------------------------------------|
| Mereworth      | 4 Mereworth Way, Marangaroo, 6065 | Revision 1   | Proposed<br>Subdivision<br>of Lot 959 |
|                | ELEVATION                         | E300         | Plot Date: 25/11/25/25                |