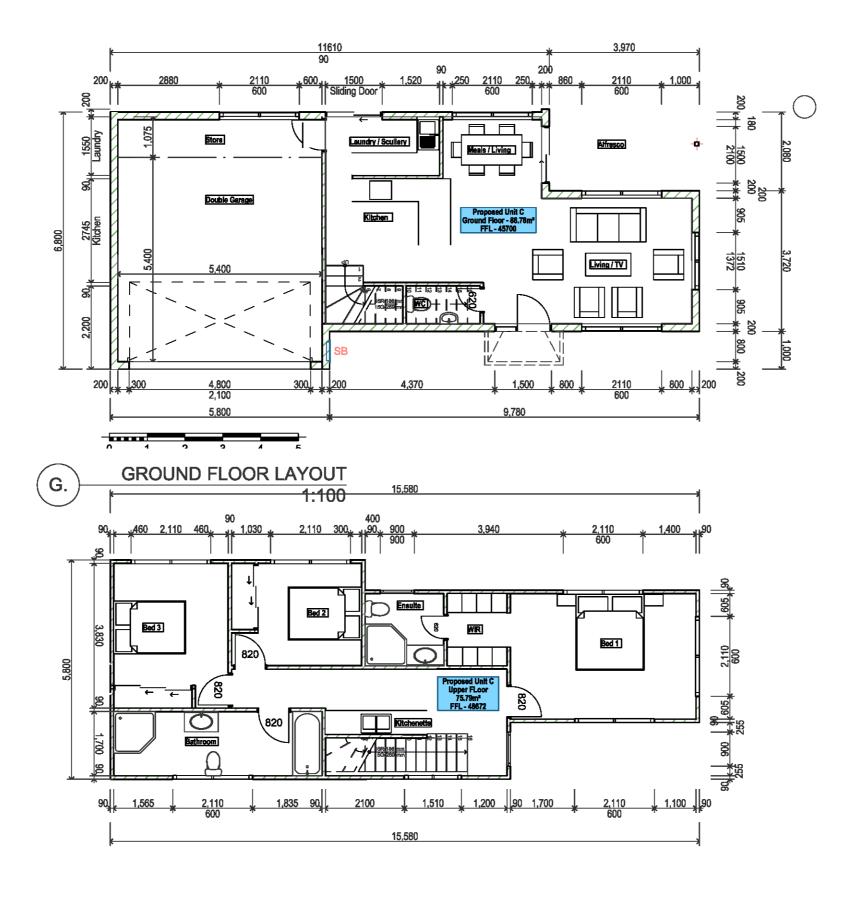

| PROJECT NAME : | SITE:                             | REVISION NO. |                                       |
|----------------|-----------------------------------|--------------|---------------------------------------|
| Mereworth      | 4 Mereworth Way, Marangaroo, 6065 | Revision 1   | Proposed<br>Subdivision<br>of Lot 959 |
|                | UNIT C FLOOR PLANS                | A203         | Pot Date: 25/11/2020                  |

**G**.