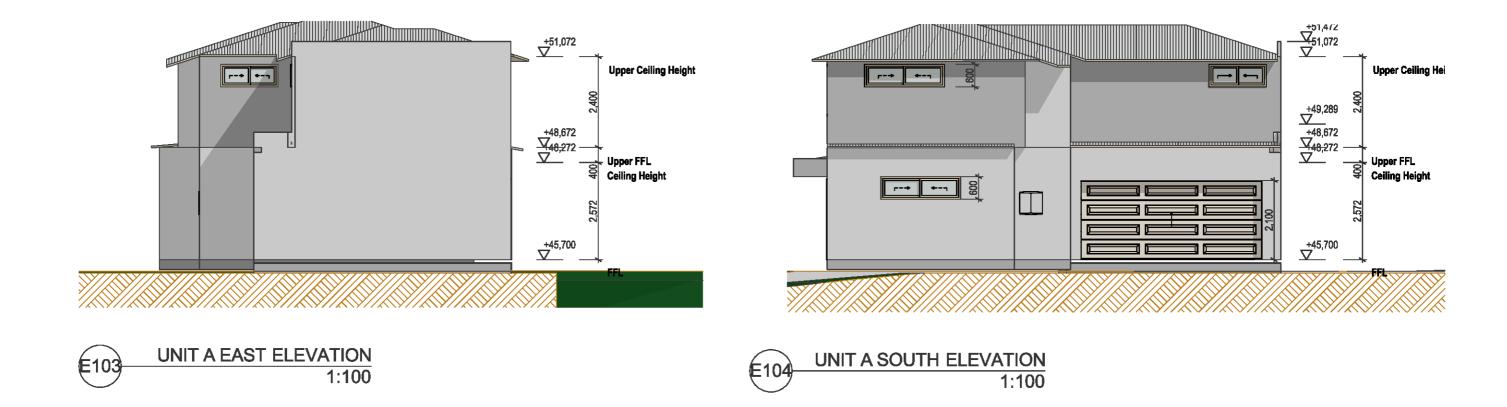

UNIT B NORTH ELEVATION 1:100

UNIT B EAST ELEVATION 1:100

UNIT B SOUTH ELEVATION 1:100

| PROJECT NAME:<br>Mereworth | 4 Mereworth Way, Marangaroo, 6065 | Revision 1  | Proposed                  |
|----------------------------|-----------------------------------|-------------|---------------------------|
|                            | DRAMING TITLE :                   | DRAWING NO. | Subdivision<br>of Lot 959 |
|                            | UNIT B ELEVATIONS                 | E302        | Plot Dade: 25/11/2020     |