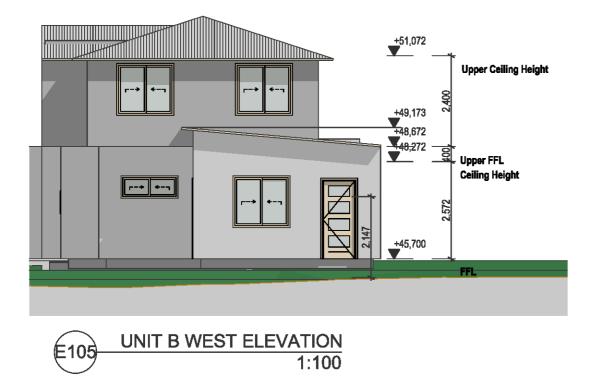

UNIT B NORTH ELEVATION 1:100

UNIT B EAST ELEVATION 1:100

UNIT B SOUTH ELEVATION 1:100

| PROJECT NAME:<br>Mereworth | 4 Mereworth Way, Marangaroo, 6065 | Revision 1  | Proposed                  |
|----------------------------|-----------------------------------|-------------|---------------------------|
|                            | DRAMING TITLE :                   | DRAWING NO. | Subdivision<br>of Lot 959 |
|                            | UNIT B ELEVATIONS                 | E302        | Plot Dade: 25/11/2020     |