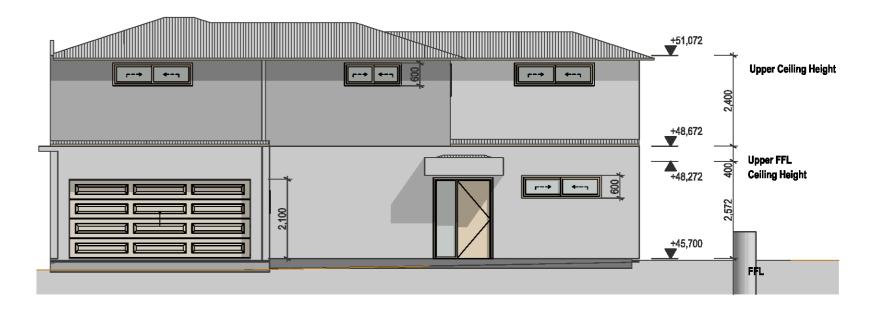

UNIT C EAST ELEVATION 1:100

| PROJECT NAME : | STE:                              | REVISION NO. |                                       |
|----------------|-----------------------------------|--------------|---------------------------------------|
| Mereworth      | 4 Mereworth Way, Marangaroo, 6065 | Revision 1   | Proposed<br>Subdivision<br>of Lot 959 |
|                | UNIT C ELEVATIONS                 | E303         | Pot Date: 25/11/2023                  |