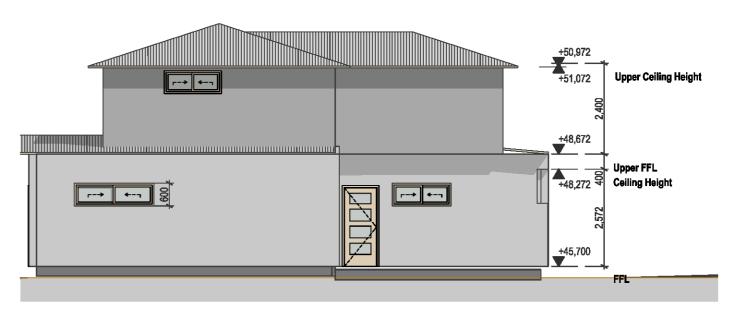

### **ARCHICAD EDUCATION VERSION**

1:100

1.

| UNIT D EAST ELEVATION |
|-----------------------|
| 1:100                 |

| PROJECT NAME :<br>Mereworth | 4 Mereworth Way, Marangaroo, 6065 | Revision 1  | Proposed                  |
|-----------------------------|-----------------------------------|-------------|---------------------------|
|                             | DRAMING TITLE :                   | DRAWING NO. | Subdivision<br>of Lot 959 |
|                             | UNIT D ELEVATIONS                 | E304        | Plot Dade: 25/11/2020     |