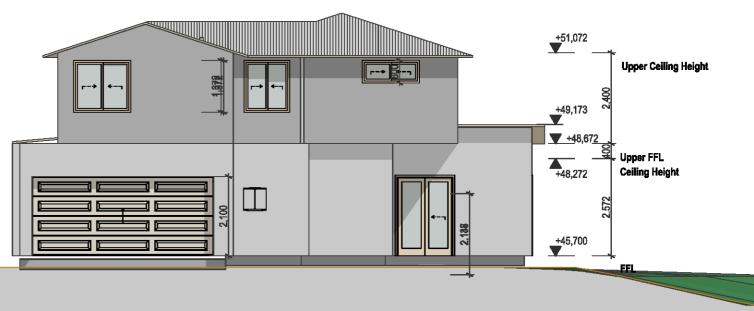

UNIT B NORTH ELEVATION 1:100

UNIT B EAST ELEVATION 1:100

UNIT B SOUTH ELEVATION 1:100

| PROJECT NAME:<br>Mereworth | 4 Mereworth Way, Marangaroo, 6065 | Revision 1  | Proposed                  |
|----------------------------|-----------------------------------|-------------|---------------------------|
|                            | DRAMING TITLE :                   | DRAWING NO. | Subdivision<br>of Lot 959 |
|                            | UNIT B ELEVATIONS                 | E302        | Plot Dade: 25/11/2020     |