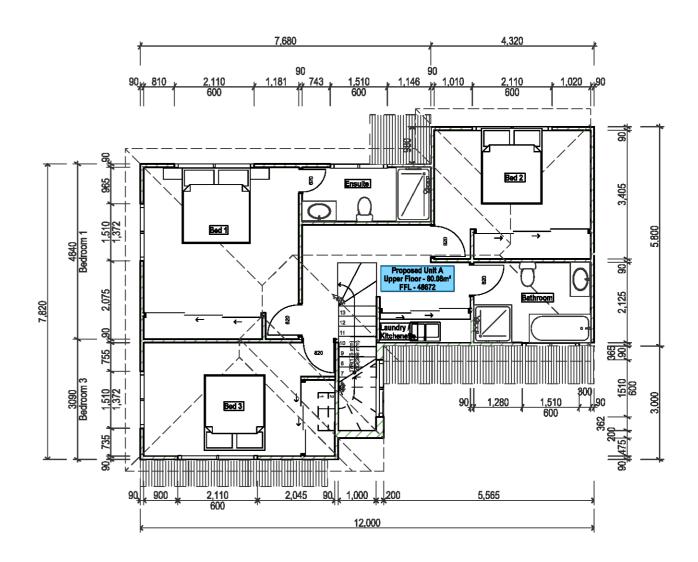

| PROJECT NAME : | SITE :                            | Revision NO. |                         |
|----------------|-----------------------------------|--------------|-------------------------|
| Mereworth      | 4 Mereworth Way, Marangaroo, 6065 | Revision 1   | Proposed<br>Subdivision |
|                | UNIT A FLOOR PLANS                | A201         | of Lot 959              |