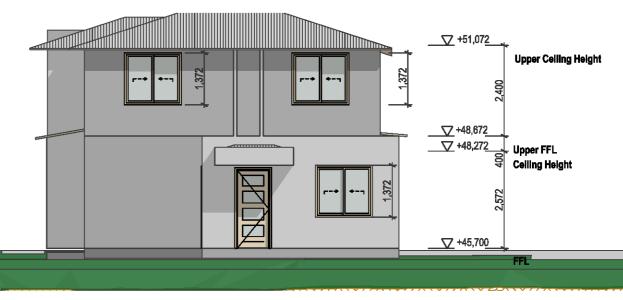

OOR LAYOUT 1:100

E101 Unit A WEST ELEVATION 1:100

| PROJECT NAME :<br>Mereworth | Mereworth Way, Marangaroo, 6065 | Revision 1 | Proposed<br>Subdivision |
|-----------------------------|---------------------------------|------------|-------------------------|
|                             | UNIT A ELEVATIONS               | E301       | of Lot 959              |