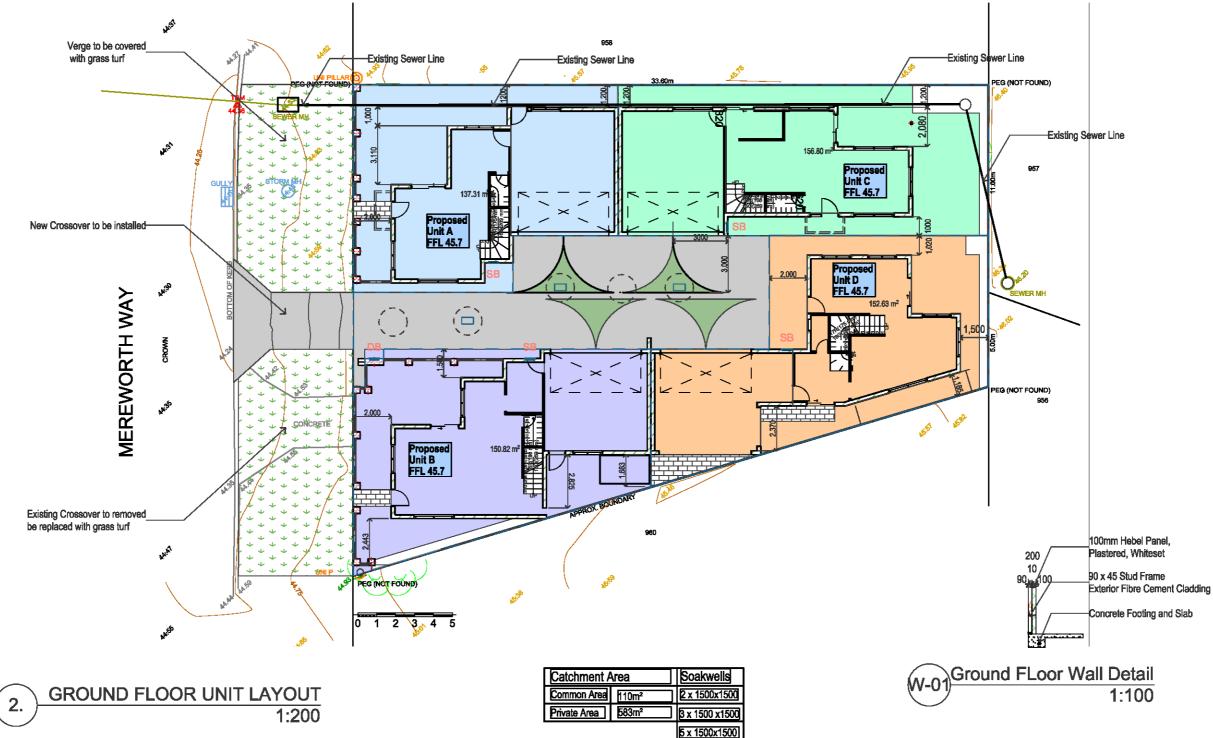

SOUTH WEST VIEW 1:1000

SOUTH EAST VIEW

1:1000

| Mereworth | Arre:<br>4 Mereworth Way, Marangaroo, 6065<br>BRANNIG TITLE:<br>DEVICE ODMENT ODOLUND | REVISION NO.<br>Revision 1<br>DRAWING NO. | Proposed<br>Subdivision<br>of Lot 959 |
|-----------|---------------------------------------------------------------------------------------|-------------------------------------------|---------------------------------------|
|           | DEVELOPMENT GROUND<br>FLOOR UNIT LAYOUT                                               | A101                                      | Plot Date: 25/11/2020                 |