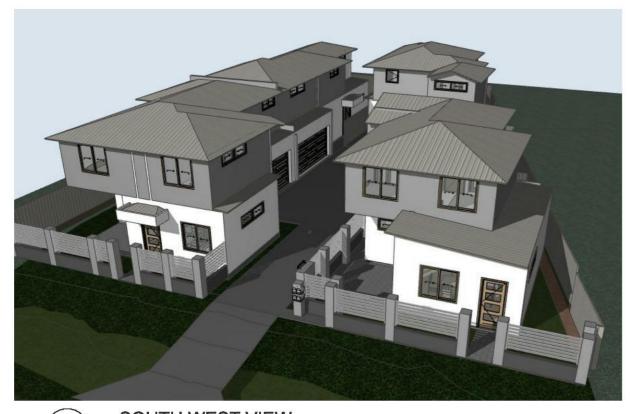

SOUTH WEST VIEW 1:1000

SOUTH EAST VIEW

1:1000

| Mereworth | Arre:<br>4 Mereworth Way, Marangaroo, 6065<br>BRANNIG TITLE:<br>DEVICE ODMENT ODOLUND | REVISION NO.<br>Revision 1<br>DRAWING NO. | Proposed<br>Subdivision<br>of Lot 959 |
|-----------|---------------------------------------------------------------------------------------|-------------------------------------------|---------------------------------------|
|           | DEVELOPMENT GROUND<br>FLOOR UNIT LAYOUT                                               | A101                                      | Plot Date: 25/11/2020                 |