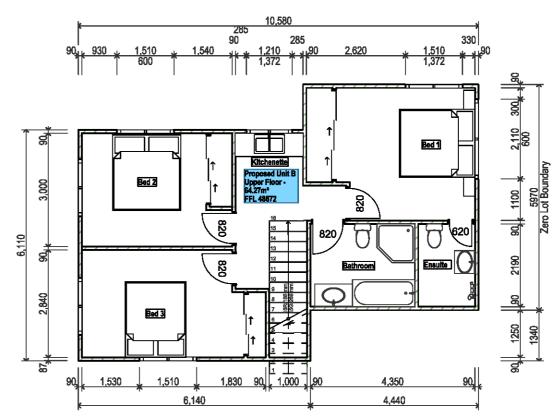

1. FIRST FLOOR LAYOUT 1:100

| Mereworth | arre:                             | REVASION NO. | Proposed               |
|-----------|-----------------------------------|--------------|------------------------|
|           | 4 Mereworth Way, Marangaroo, 6065 | Revision 1   | Subdivision            |
|           | BRAMMAG ITTLE:                    | DRAMING NO.  | of Lot 959             |
|           | UNIT B FLOOR PLANS                | A202         | Plot Datio: 25/11/2020 |