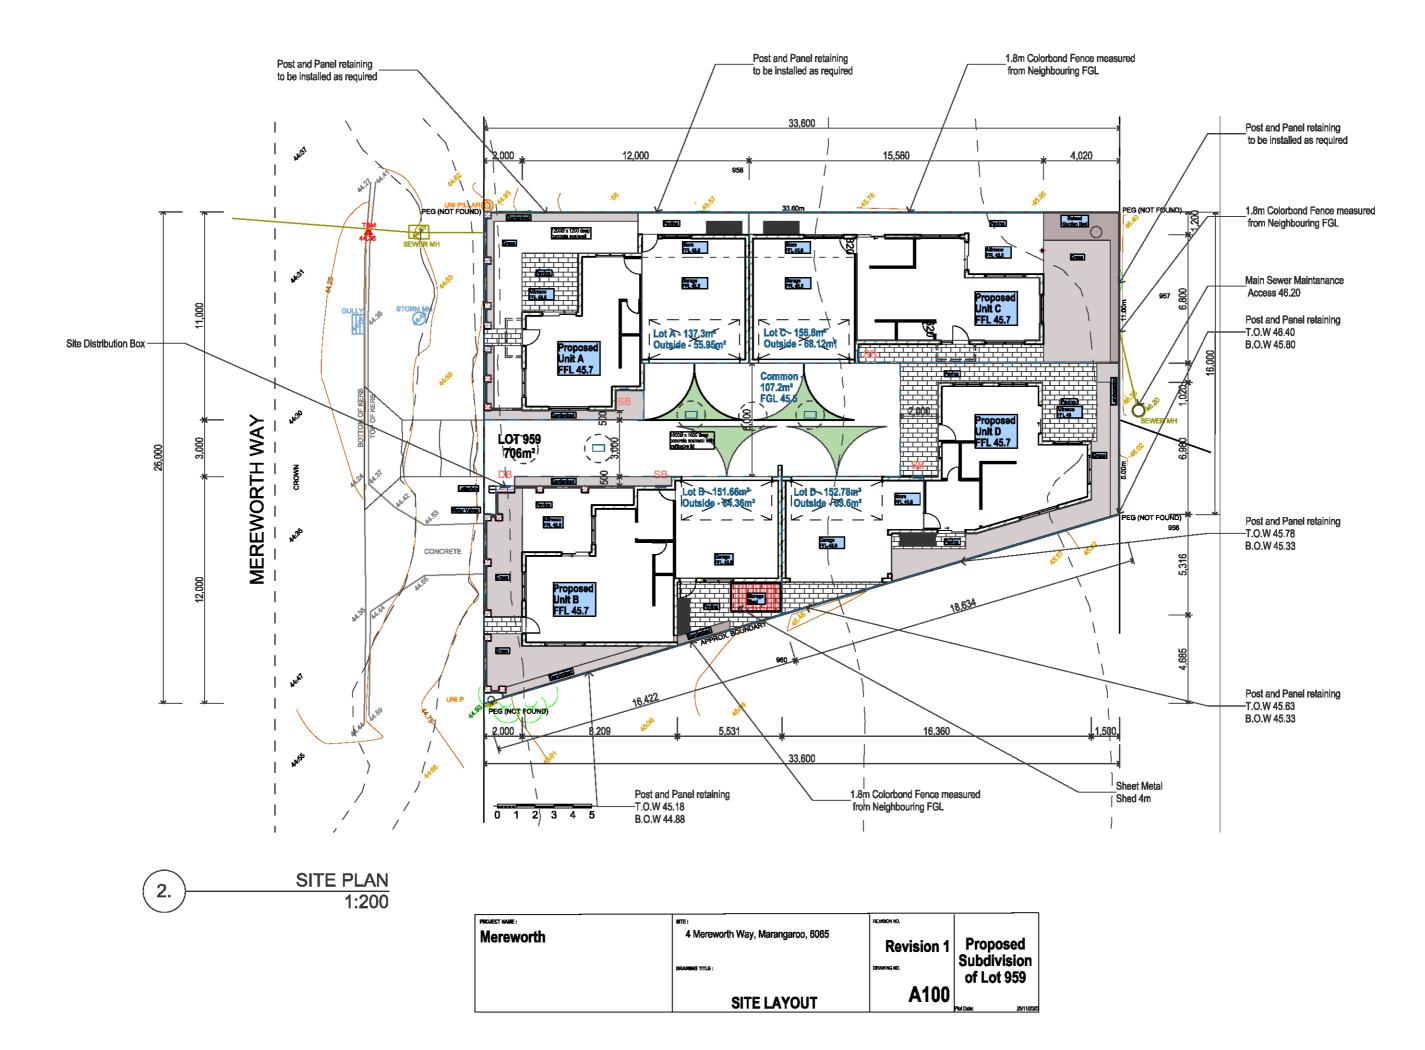

| PROJECT NAME:<br>Mereworth | MTE:<br>4 Mereworth Way, Marangaroo, 6065<br>BRAMMMO TITLE: | REVISION NO.<br>Revision 1<br>DRAWING NO. | Proposed<br>Subdivision<br>of Lot 959 |
|----------------------------|-------------------------------------------------------------|-------------------------------------------|---------------------------------------|
|                            | 3D PRESENTATION                                             |                                           | Plot Dade: 25/11/202                  |