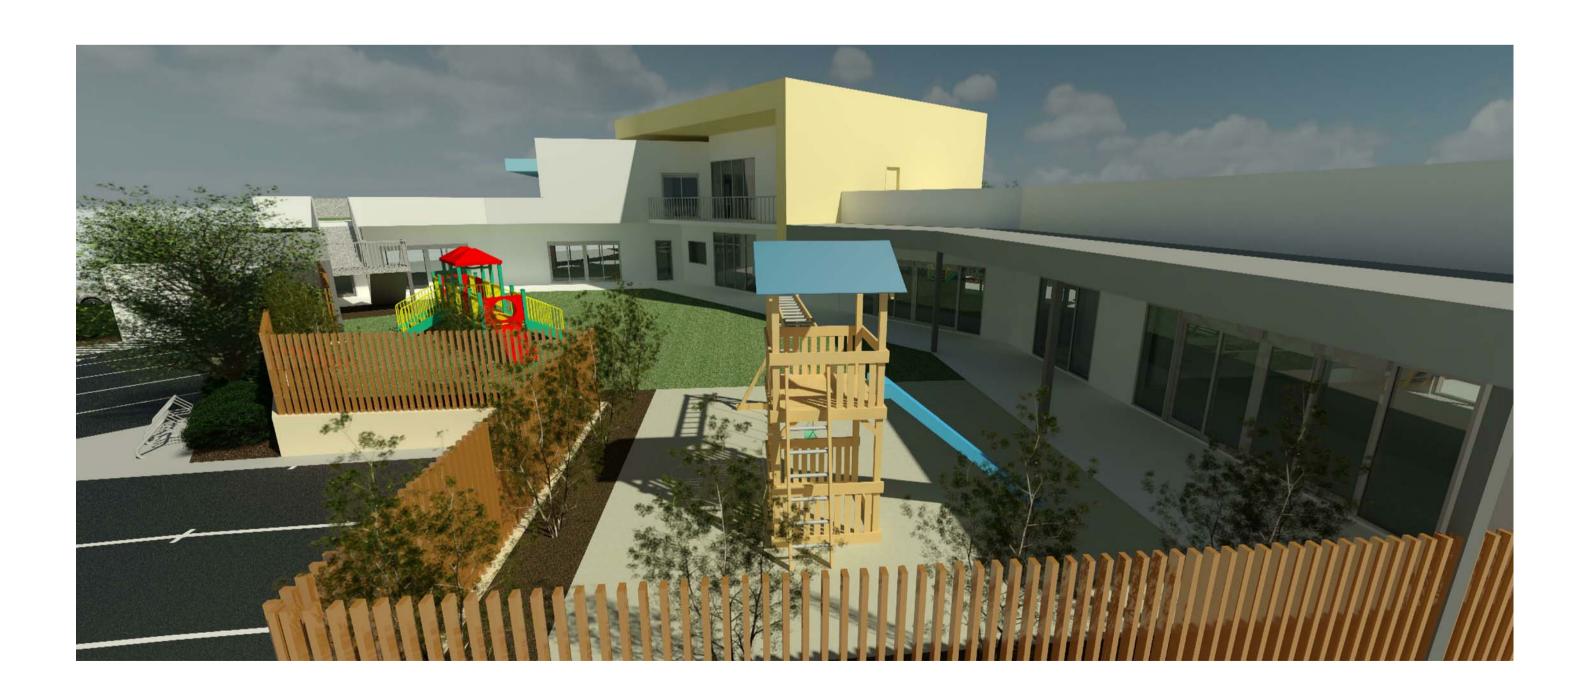

10 • A1

| A AL      | G                                                                                         |                                                                          |                                                  |
|-----------|-------------------------------------------------------------------------------------------|--------------------------------------------------------------------------|--------------------------------------------------|
| THE STATE | CIIN,<br>MARINE<br>TA<br>TA                                                               |                                                                          |                                                  |
| 1477,     |                                                                                           |                                                                          |                                                  |
|           | BOUNDARY 8.60m                                                                            |                                                                          |                                                  |
|           |                                                                                           |                                                                          |                                                  |
|           |                                                                                           |                                                                          |                                                  |
|           |                                                                                           |                                                                          |                                                  |
|           |                                                                                           |                                                                          |                                                  |
|           |                                                                                           | D 30-10-2020<br>C 08-09-2020<br>B 23/07/2020<br>A 04-05-2020<br>REV DATE | ISSU<br>REIS<br>REIS<br>ISSU<br>DES              |
|           |                                                                                           | J. Prestipin<br>320 Lord<br>Tel: (08) 9422<br>www.JPBD.com               | Street, F<br>1888                                |
|           | PROPOSED SHRUBS TO CARPARK AREA                                                           | ALLARA CHILI<br>LOT 793 ADUI<br>LUMINOSITY<br>EGLINTON WA                | RO S<br>GRO<br>A 603                             |
|           | PROPOSED FRUIT TREES WITH IN PLAYGROUND<br>- APPLE<br>- LEMON<br>- MANDARINES<br>- ORANGE | © COPYRIGHT<br>DRAWN MJE<br>DATE<br>MAY 2020                             | DO NO <sup>-</sup><br>SHEET<br>revision<br>CHECK |