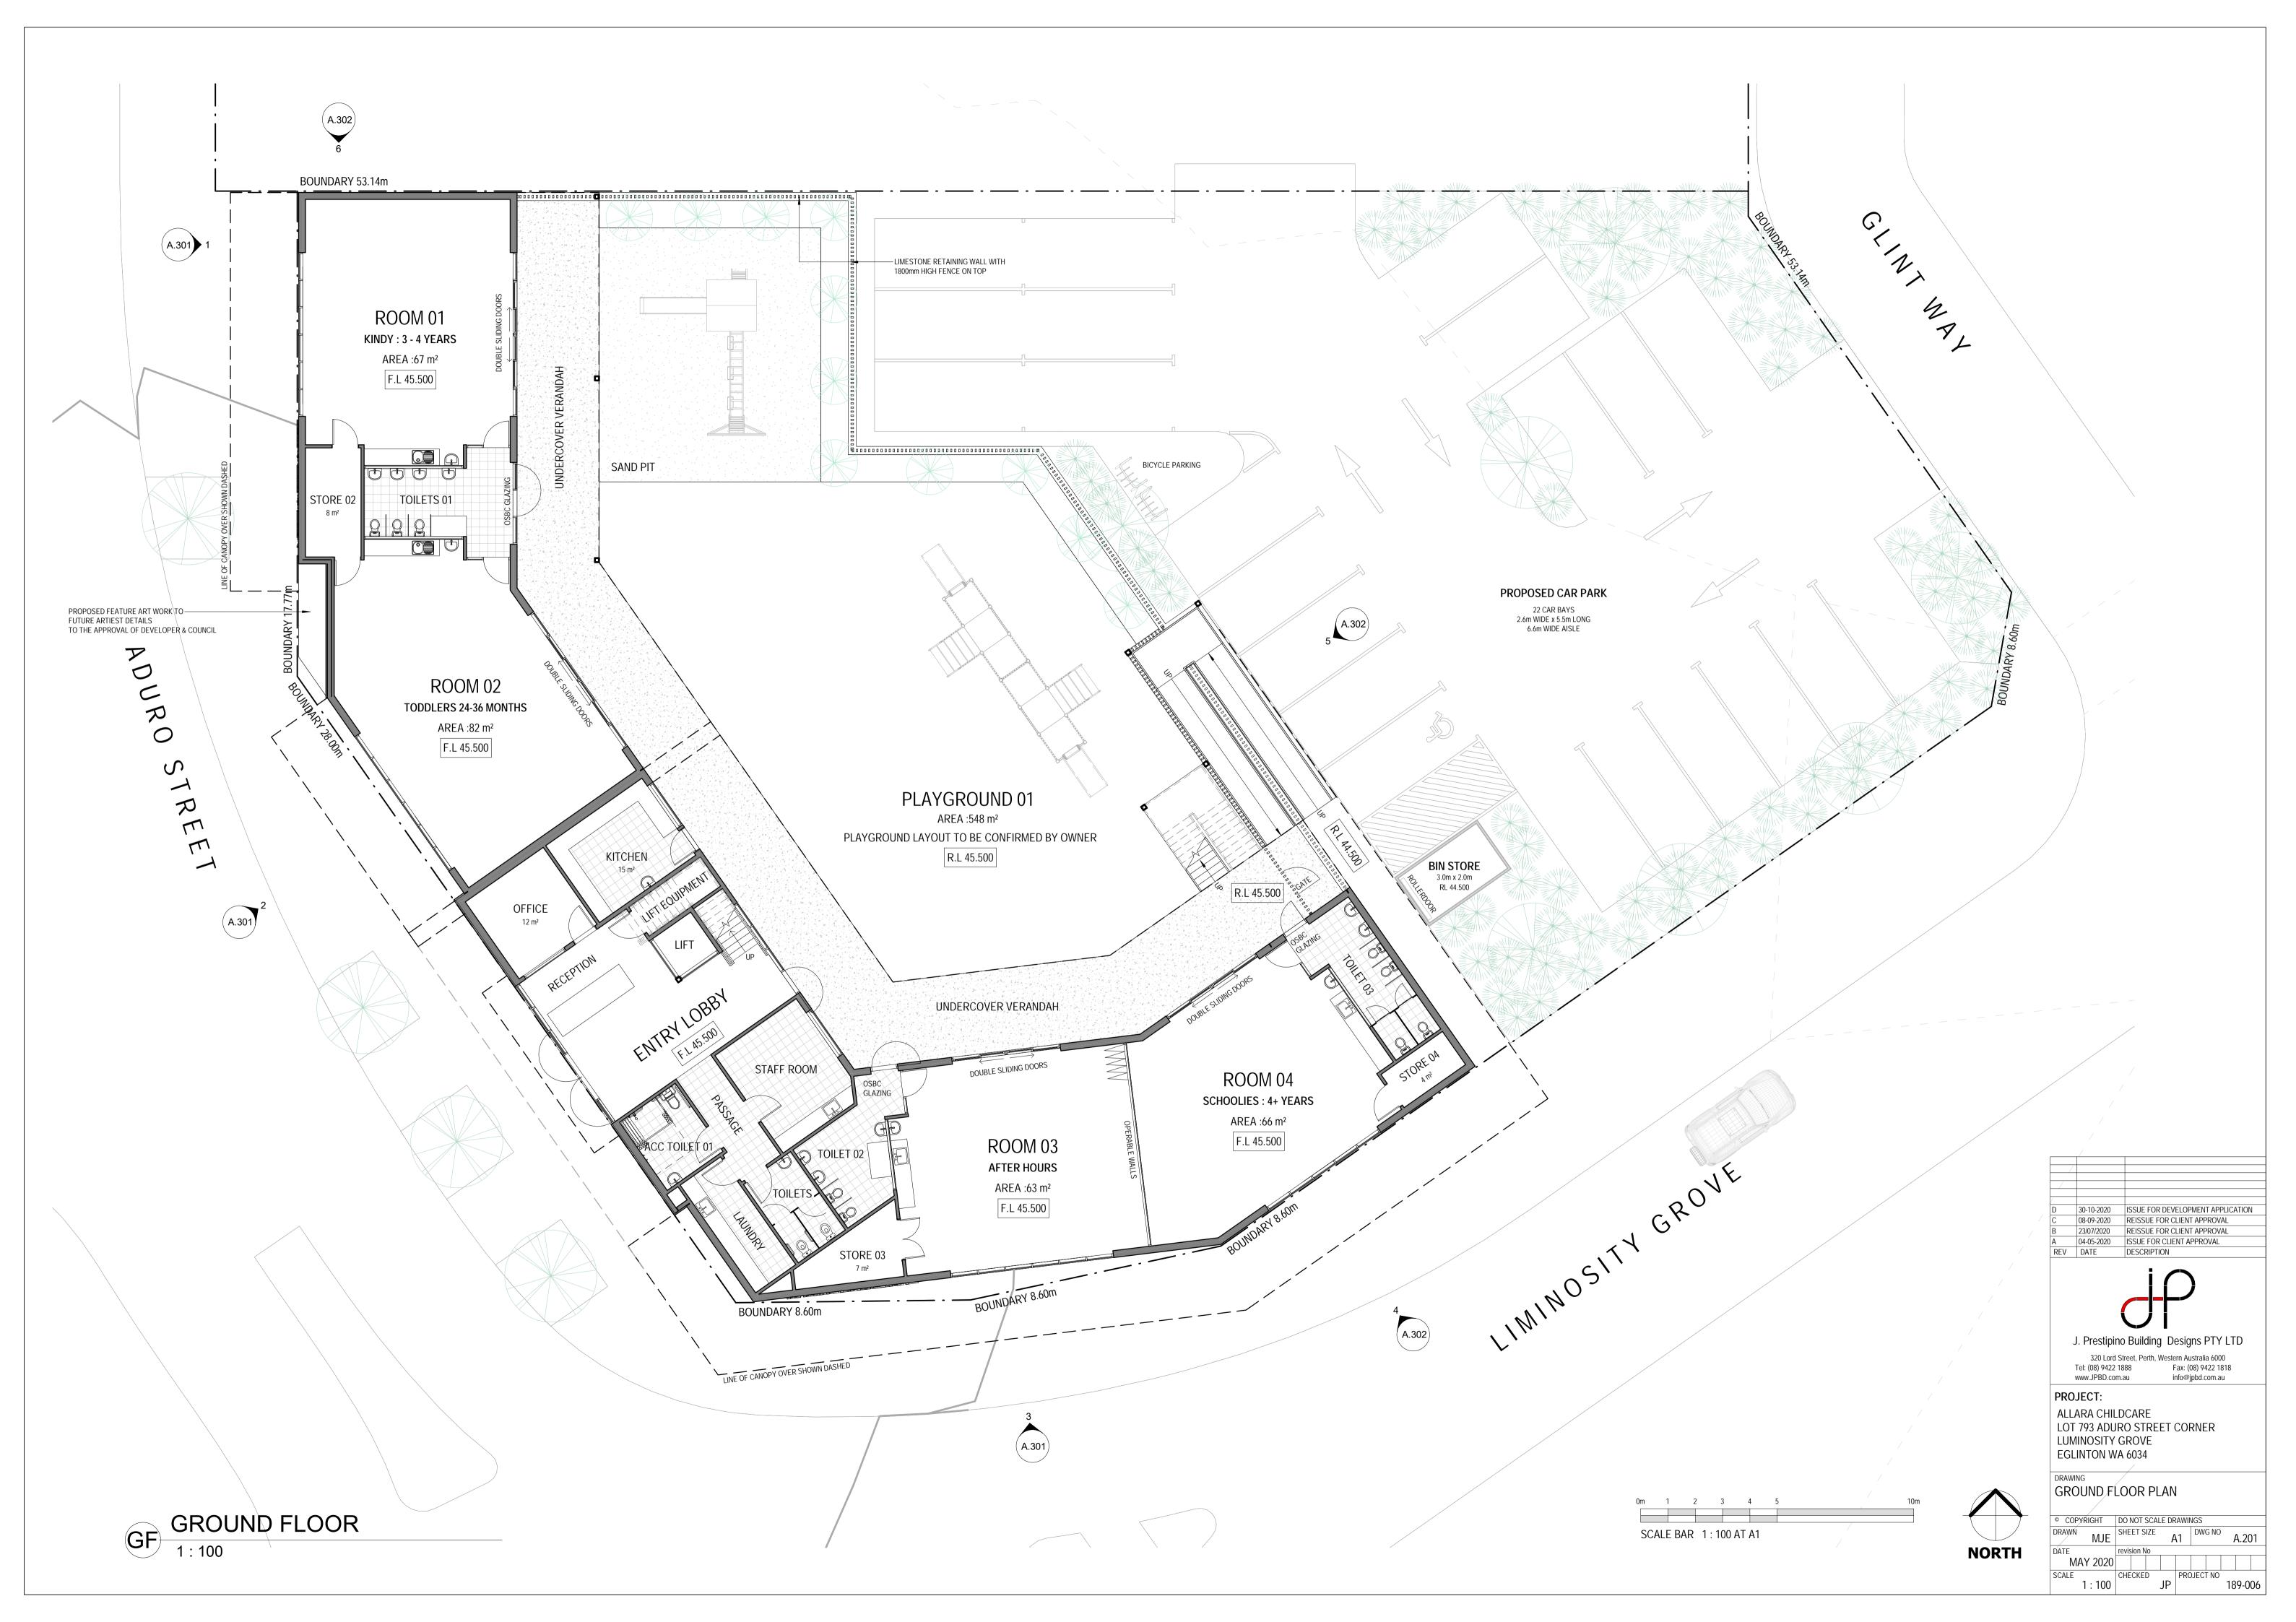

| S                                      |                                    |                                |                                        |                                        |
|----------------------------------------|------------------------------------|--------------------------------|----------------------------------------|----------------------------------------|
|                                        |                                    |                                |                                        | 1,930m <sup>2</sup>                    |
|                                        | (INC WALLS)<br>(INC WALLS & VOIDS) |                                |                                        | 524m <sup>2</sup><br>234m <sup>2</sup> |
| R PLAYGROUNDS<br>JND VERANDAH<br>ANOPY |                                    |                                |                                        | 180m²<br>157m²<br>165m²                |
| LT AREA                                |                                    |                                |                                        | 1,260m <sup>2</sup>                    |
|                                        |                                    |                                |                                        |                                        |
| AREAS                                  |                                    |                                |                                        |                                        |
| (INDY ROOM                             | AGE RANGE<br>3-4 YEARS             | AREA<br>67m²                   | <b>RATIO</b><br>1 : 3.25m <sup>2</sup> | CHILDREN<br>20 CHILDREN                |
| ODDLERS ROOM                           | 24-36 MONTHS                       | 82m²                           | 1 : 3.25m <sup>2</sup>                 | 25 CHILDREN                            |
| SCHOOLIES ROOM                         | 4+ YEARS                           | 66m <sup>2</sup>               | $1: 3.25m^2$                           | 20 CHILDREN                            |
| BABIES ROOM                            | 0-24 MONTHS                        | 91m <sup>2</sup>               | 1 : 3.25m <sup>2</sup>                 | 28 CHILDREN<br>93 CHILDREN             |
| FTER HOURS                             |                                    | 63m²                           | 1 : 3.25m²                             | 19 CHILDREN                            |
|                                        |                                    |                                |                                        | 112 CHILDREN                           |
|                                        |                                    |                                |                                        |                                        |
| YARD AR                                | EAS                                |                                |                                        |                                        |
| ARD AREAS                              |                                    |                                | 54710                                  |                                        |
| & 4 (TOTAL 73 CHI                      | LDREN)<br>LDREN) AFTER HOURS       | <b>AREA</b><br>547m²           | <b>RATIO</b><br>1 : 7.0m²              | CHILDREN<br>78 CHILDREN                |
|                                        | LUNLIN AFTER HUUKS                 | 180m²                          | 1 : 7.0m²                              | 25 CHILDREN                            |
|                                        |                                    |                                |                                        | 103 CHILDREN                           |
|                                        |                                    |                                |                                        |                                        |
| RATIO                                  |                                    |                                | DATIO                                  |                                        |
| (INDY ROOM                             | AGE RANGE<br>3-4 YEARS             | <b>CHILDREN</b><br>20 CHILDREN | <b>RATIO</b><br>1 : 10                 | STAFF REQ<br>2.0 STAFF                 |
| ODDLERS ROOM                           | 24-36 MONTHS                       | 25 CHILDREN                    | 1:5                                    | 5.0 STAFF                              |
| FTER HOURS                             |                                    |                                | 1 10                                   |                                        |
| SCHOOLIES ROOM<br>BABIES ROOM          | 4+ YEARS<br>0-24 MONTHS            | 20 CHILDREN<br>28 CHILDREN     | 1 : 10<br>1 : 4                        | 2.0 STAFF<br>7.0 STAFF                 |
| LOOR SUB TOTAL                         |                                    | 20 Officercent                 | 1.1                                    | 16.0 STAFF                             |
|                                        |                                    |                                |                                        |                                        |
| ING REOU                               | IREMENTS                           |                                |                                        |                                        |
| RKING                                  | 1 BAY PER 1 STAFI                  | - MEMBER                       |                                        | 16.0 BAYS                              |
| PARKING                                |                                    | DREN PLUS 1 PER 8 C            | HILDREN                                | 14.2 BAYS                              |
| KING REQUIRED                          |                                    |                                |                                        | <u>30.2 BAYS</u>                       |
|                                        |                                    |                                |                                        |                                        |
| ING PROV                               | I D E D                            |                                |                                        |                                        |
| RKING<br>PARKING                       |                                    |                                |                                        | 11.0 BAYS<br>10.0 BAYS                 |
| E PARKING                              |                                    |                                |                                        | 1.0 BAYS                               |
| KING REQUIRED                          |                                    |                                |                                        | 22.0 BAYS                              |
|                                        |                                    |                                |                                        |                                        |
|                                        |                                    |                                |                                        |                                        |
|                                        |                                    |                                |                                        |                                        |
|                                        |                                    |                                |                                        |                                        |
|                                        |                                    |                                |                                        |                                        |
|                                        |                                    |                                |                                        |                                        |
|                                        |                                    |                                |                                        |                                        |