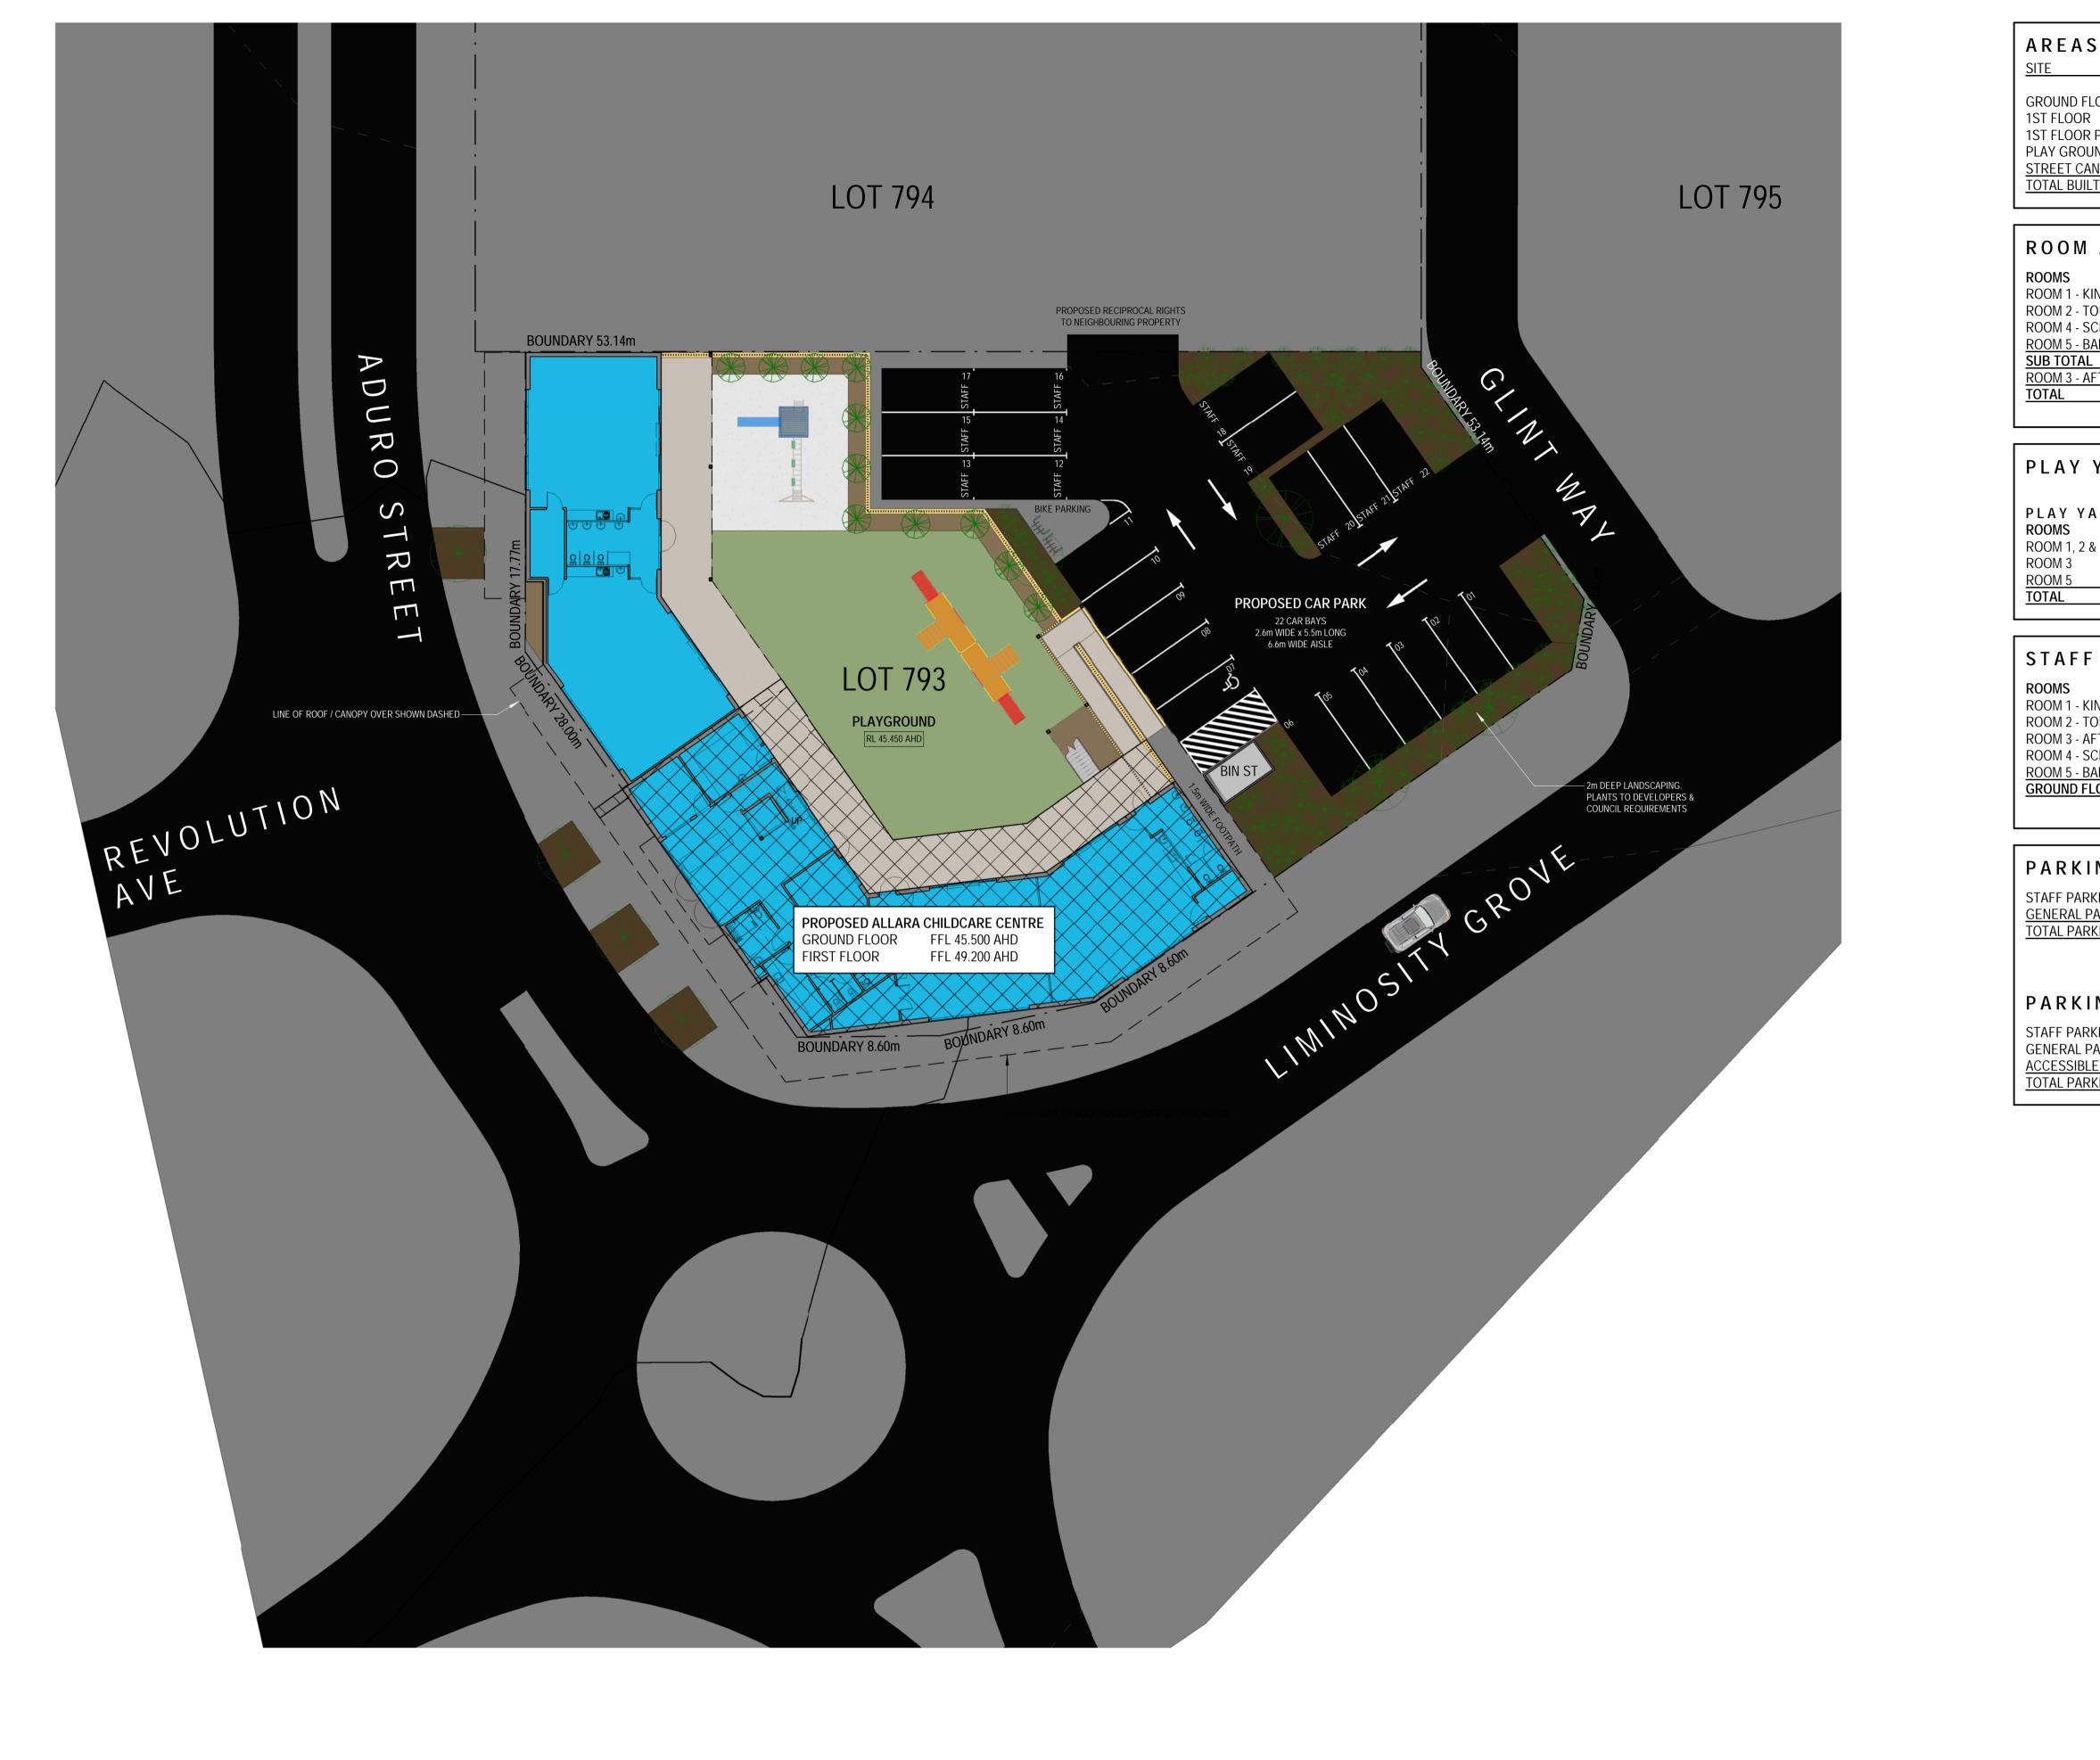

| S                                      |                                    |                                |                                        |                                        |
|----------------------------------------|------------------------------------|--------------------------------|----------------------------------------|----------------------------------------|
|                                        |                                    |                                |                                        | 1,930m <sup>2</sup>                    |
|                                        | (INC WALLS)<br>(INC WALLS & VOIDS) |                                |                                        | 524m <sup>2</sup><br>234m <sup>2</sup> |
| R PLAYGROUNDS<br>JND VERANDAH<br>ANOPY |                                    |                                |                                        | 180m²<br>157m²<br>165m²                |
| LT AREA                                |                                    |                                |                                        | 1,260m <sup>2</sup>                    |
|                                        |                                    |                                |                                        |                                        |
| AREAS                                  |                                    |                                |                                        |                                        |
| (INDY ROOM                             | AGE RANGE<br>3-4 YEARS             | AREA<br>67m²                   | <b>RATIO</b><br>1 : 3.25m <sup>2</sup> | CHILDREN<br>20 CHILDREN                |
| ODDLERS ROOM                           | 24-36 MONTHS                       | 82m²                           | 1 : 3.25m <sup>2</sup>                 | 25 CHILDREN                            |
| SCHOOLIES ROOM                         | 4+ YEARS                           | 66m <sup>2</sup>               | $1: 3.25m^2$                           | 20 CHILDREN                            |
| BABIES ROOM                            | 0-24 MONTHS                        | 91m <sup>2</sup>               | 1 : 3.25m <sup>2</sup>                 | 28 CHILDREN<br>93 CHILDREN             |
| FTER HOURS                             |                                    | 63m²                           | 1 : 3.25m²                             | 19 CHILDREN                            |
|                                        |                                    |                                |                                        | 112 CHILDREN                           |
|                                        |                                    |                                |                                        |                                        |
| YARD AR                                | EAS                                |                                |                                        |                                        |
| ARD AREAS                              |                                    |                                | 54710                                  |                                        |
| & 4 (TOTAL 73 CHI                      | LDREN)<br>LDREN) AFTER HOURS       | <b>AREA</b><br>547m²           | <b>RATIO</b><br>1 : 7.0m²              | CHILDREN<br>78 CHILDREN                |
|                                        | LUNLIN AFTER HUUKS                 | 180m²                          | 1 : 7.0m²                              | 25 CHILDREN                            |
|                                        |                                    |                                |                                        | 103 CHILDREN                           |
|                                        |                                    |                                |                                        |                                        |
| RATIO                                  |                                    |                                | DATIO                                  |                                        |
| (INDY ROOM                             | AGE RANGE<br>3-4 YEARS             | <b>CHILDREN</b><br>20 CHILDREN | <b>RATIO</b><br>1 : 10                 | STAFF REQ<br>2.0 STAFF                 |
| ODDLERS ROOM                           | 24-36 MONTHS                       | 25 CHILDREN                    | 1:5                                    | 5.0 STAFF                              |
| FTER HOURS                             |                                    |                                | 1 10                                   |                                        |
| SCHOOLIES ROOM<br>BABIES ROOM          | 4+ YEARS<br>0-24 MONTHS            | 20 CHILDREN<br>28 CHILDREN     | 1 : 10<br>1 : 4                        | 2.0 STAFF<br>7.0 STAFF                 |
| LOOR SUB TOTAL                         |                                    | 20 Officercent                 | 1.1                                    | 16.0 STAFF                             |
|                                        |                                    |                                |                                        |                                        |
| ING REOU                               | IREMENTS                           |                                |                                        |                                        |
| RKING                                  | 1 BAY PER 1 STAFI                  | - MEMBER                       |                                        | 16.0 BAYS                              |
| PARKING                                |                                    | DREN PLUS 1 PER 8 C            | HILDREN                                | 14.2 BAYS                              |
| KING REQUIRED                          |                                    |                                |                                        | <u>30.2 BAYS</u>                       |
|                                        |                                    |                                |                                        |                                        |
| ING PROV                               | I D E D                            |                                |                                        |                                        |
| RKING<br>PARKING                       |                                    |                                |                                        | 11.0 BAYS<br>10.0 BAYS                 |
| E PARKING                              |                                    |                                |                                        | 1.0 BAYS                               |
| KING REQUIRED                          |                                    |                                |                                        | 22.0 BAYS                              |
|                                        |                                    |                                |                                        |                                        |
|                                        |                                    |                                |                                        |                                        |
|                                        |                                    |                                |                                        |                                        |
|                                        |                                    |                                |                                        |                                        |
|                                        |                                    |                                |                                        |                                        |
|                                        |                                    |                                |                                        |                                        |
|                                        |                                    |                                |                                        |                                        |

10 • A1

| A AL      | G                                                                                         |                                                                          |                                                  |
|-----------|-------------------------------------------------------------------------------------------|--------------------------------------------------------------------------|--------------------------------------------------|
| THE STATE | CIIN,<br>MARINE<br>TA<br>TA                                                               |                                                                          |                                                  |
| 1477,     |                                                                                           |                                                                          |                                                  |
|           | BOUNDARY 8.60m                                                                            |                                                                          |                                                  |
|           |                                                                                           |                                                                          |                                                  |
|           |                                                                                           |                                                                          |                                                  |
|           |                                                                                           |                                                                          |                                                  |
|           |                                                                                           |                                                                          |                                                  |
|           |                                                                                           | D 30-10-2020<br>C 08-09-2020<br>B 23/07/2020<br>A 04-05-2020<br>REV DATE | ISSU<br>REIS<br>REIS<br>ISSU<br>DES              |
|           |                                                                                           | J. Prestipin<br>320 Lord<br>Tel: (08) 9422<br>www.JPBD.com               | Street, F<br>1888                                |
|           | PROPOSED SHRUBS TO CARPARK AREA                                                           | ALLARA CHILI<br>LOT 793 ADUI<br>LUMINOSITY<br>EGLINTON WA                | RO S<br>GRO<br>A 603                             |
|           | PROPOSED FRUIT TREES WITH IN PLAYGROUND<br>- APPLE<br>- LEMON<br>- MANDARINES<br>- ORANGE | © COPYRIGHT<br>DRAWN MJE<br>DATE<br>MAY 2020                             | DO NO <sup>-</sup><br>SHEET<br>revision<br>CHECK |