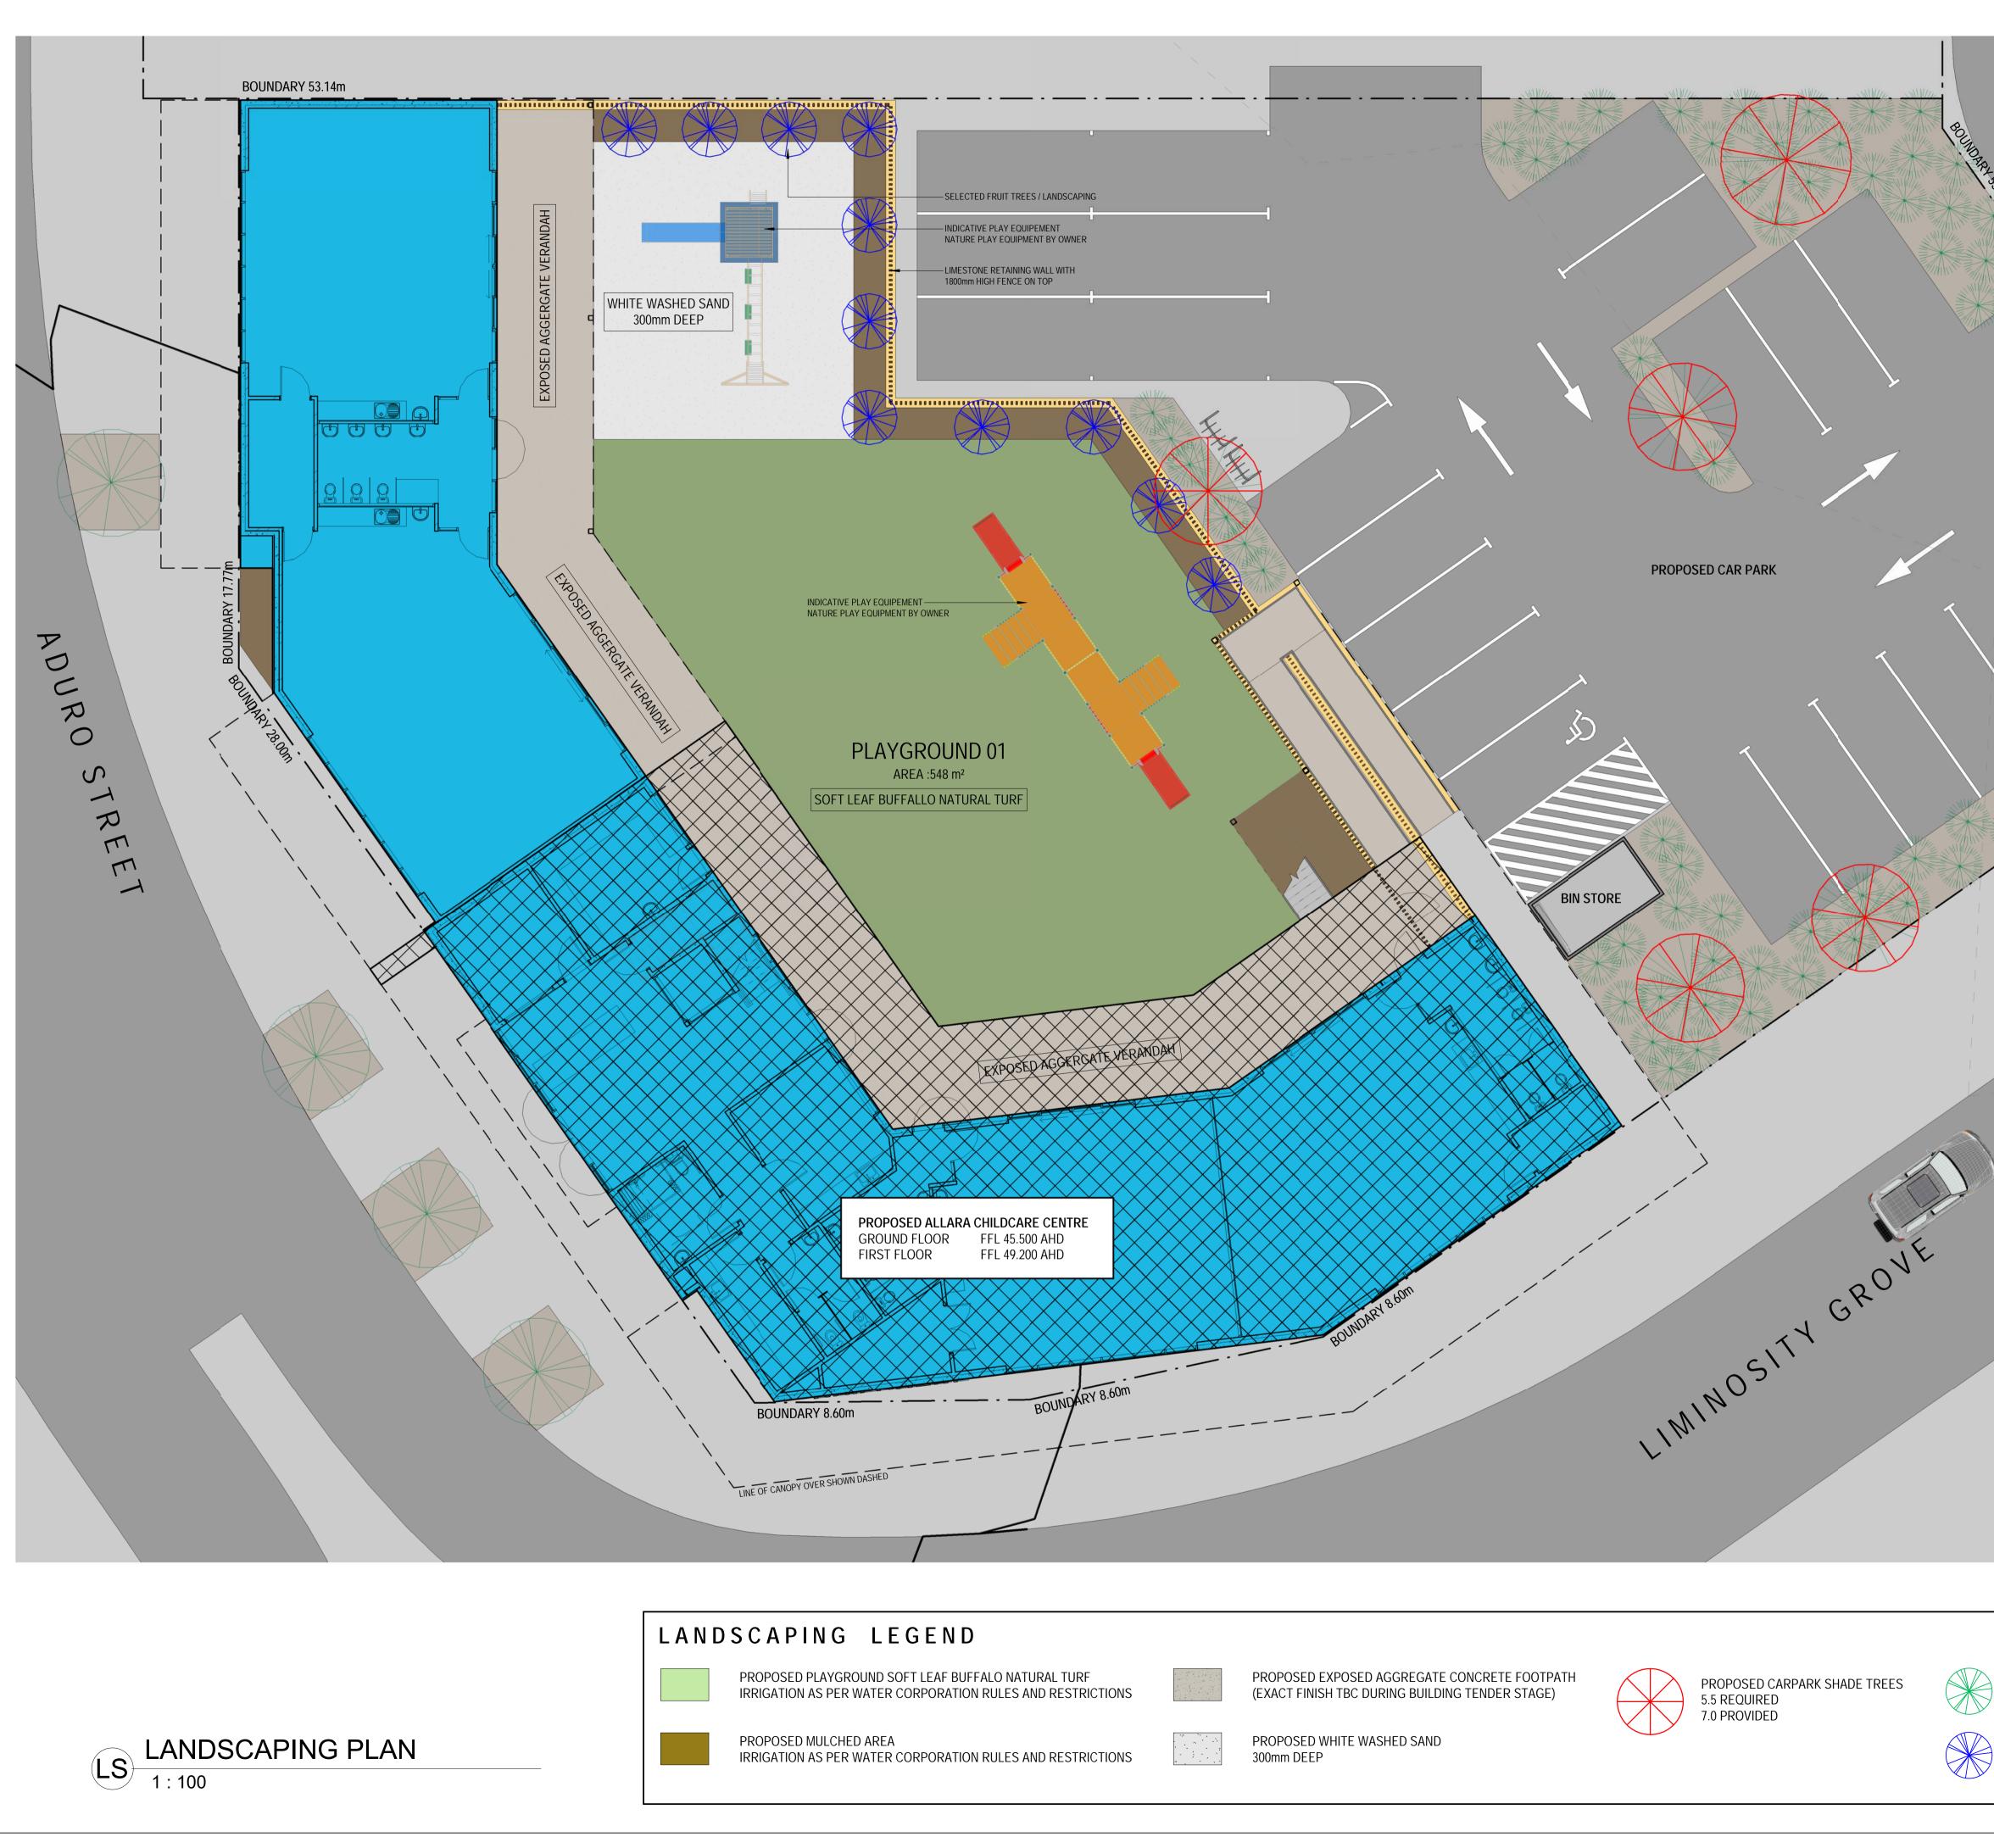

10 • A1

| A AL      | G                                                                                         |                                                                          |                                                  |
|-----------|-------------------------------------------------------------------------------------------|--------------------------------------------------------------------------|--------------------------------------------------|
| THE STATE | CIIN,<br>MARINE<br>TA<br>TA                                                               |                                                                          |                                                  |
| 1477,     |                                                                                           |                                                                          |                                                  |
|           | BOUNDARY 8.60m                                                                            |                                                                          |                                                  |
|           |                                                                                           |                                                                          |                                                  |
|           |                                                                                           |                                                                          |                                                  |
|           |                                                                                           |                                                                          |                                                  |
|           |                                                                                           |                                                                          |                                                  |
|           |                                                                                           | D 30-10-2020<br>C 08-09-2020<br>B 23/07/2020<br>A 04-05-2020<br>REV DATE | ISSU<br>REIS<br>REIS<br>ISSU<br>DES              |
|           |                                                                                           | J. Prestipin<br>320 Lord<br>Tel: (08) 9422<br>www.JPBD.com               | Street, F<br>1888                                |
|           | PROPOSED SHRUBS TO CARPARK AREA                                                           | ALLARA CHILI<br>LOT 793 ADUI<br>LUMINOSITY<br>EGLINTON WA                | RO S<br>GRO<br>A 603                             |
|           | PROPOSED FRUIT TREES WITH IN PLAYGROUND<br>- APPLE<br>- LEMON<br>- MANDARINES<br>- ORANGE | © COPYRIGHT<br>DRAWN MJE<br>DATE<br>MAY 2020                             | DO NO <sup>-</sup><br>SHEET<br>revision<br>CHECK |