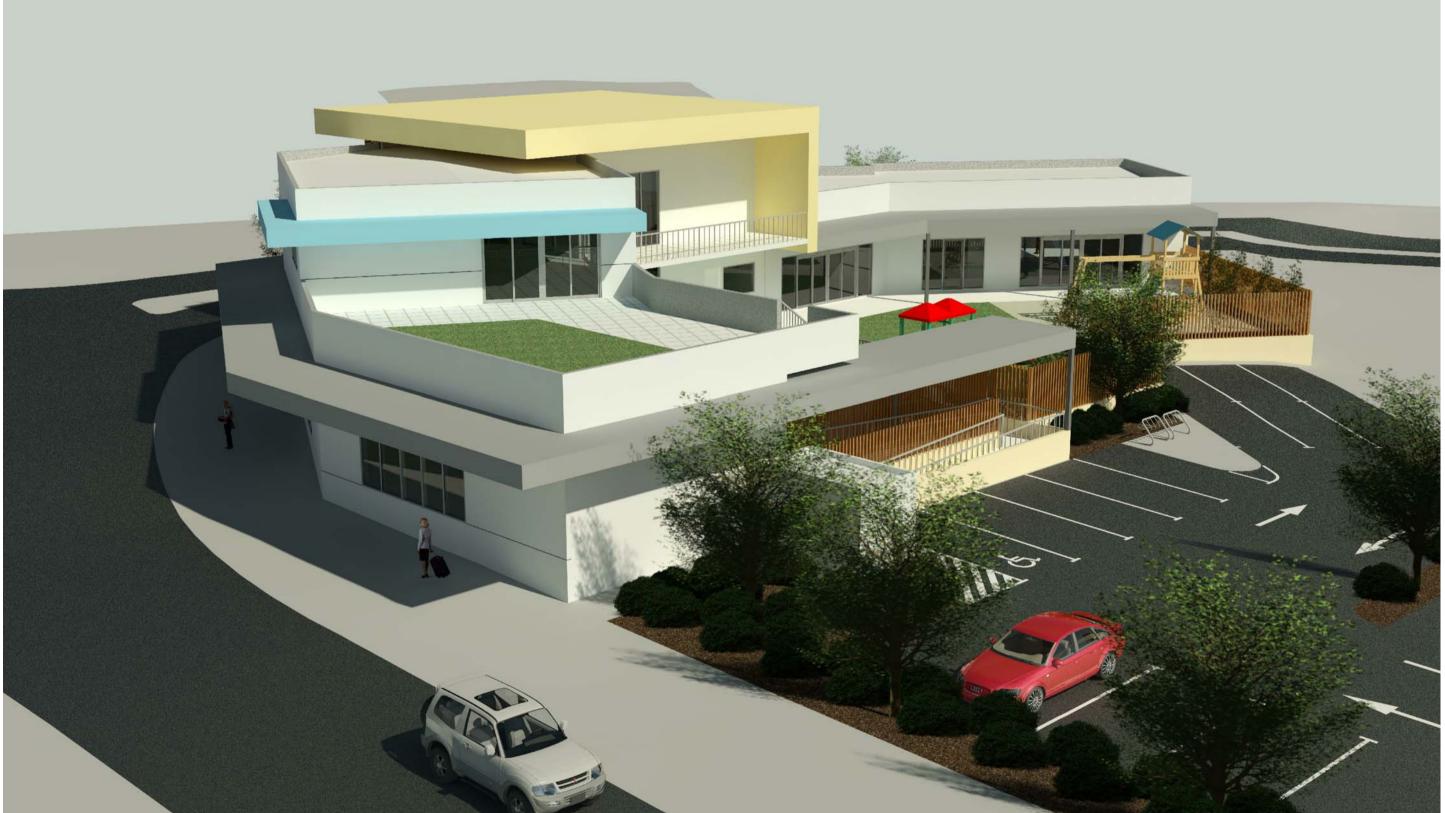

MAY 2020

1:1

CHECKED

| COLC         | UR LEGEND                                                 |  |
|--------------|-----------------------------------------------------------|--|
|              |                                                           |  |
| BASE CO      | LOURS                                                     |  |
| 51           | BASE WALL COLOUR<br>DULUX 'LEXICON'                       |  |
| δα.          | Yellow<br>Dulux 'Sunbound'                                |  |
| 5.e.         | BLUE<br>DULUX 'HIGH BLUE'                                 |  |
| COLORB       | OND COLOURS                                               |  |
| Takat Sarbet | ROOFING & FLASHING - LIGHT GREY<br>COLORBOND 'SHALE GREY' |  |
| Tura         | ROOFING & FLASHING - DARK GREY<br>COLORBOND 'BASALT'      |  |
| FEATURE      | STONE CLADDING                                            |  |
|              | ECO OUTDOOR STONE<br>DRY WALL - ALPINE                    |  |
|              |                                                           |  |
|              |                                                           |  |
|              |                                                           |  |
|              |                                                           |  |

| COLO      | UR LEGEND                                                 |
|-----------|-----------------------------------------------------------|
| BASE CO   | LOURS                                                     |
|           | BASE WALL COLOUR<br>DULUX 'LEXICON'                       |
|           | Yellow<br>Dulux 'Sunbound'                                |
|           | BLUE<br>DULUX 'HIGH BLUE'                                 |
| COLORBO   | OND COLOURS                                               |
| Takatna w | Roofing & Flashing - Light Grey<br>Colorbond 'Shale Grey' |
| Nume      | ROOFING & FLASHING - DARK GREY<br>COLORBOND 'BASALT'      |
| FEATURE   | STONE CLADDING                                            |
|           | ECO OUTDOOR STONE<br>DRY WALL - ALPINE                    |

| COLOUR LEGEND          |                                                           |
|------------------------|-----------------------------------------------------------|
| BASE COLOURS           |                                                           |
| 53<br>                 | BASE WALL COLOUR<br>DULUX 'LEXICON'                       |
|                        | Yellow<br>Dulux 'Sunbound'                                |
| 54<br>                 | BLUE<br>DULUX 'HIGH BLUE'                                 |
| COLORBOND COLOURS      |                                                           |
|                        | Roofing & Flashing - Light Grey<br>Colorbond 'Shale Grey' |
|                        | ROOFING & FLASHING - DARK GREY<br>COLORBOND 'BASALT'      |
| FEATURE STONE CLADDING |                                                           |
|                        | ECO OUTDOOR STONE<br>DRY WALL - ALPINE                    |