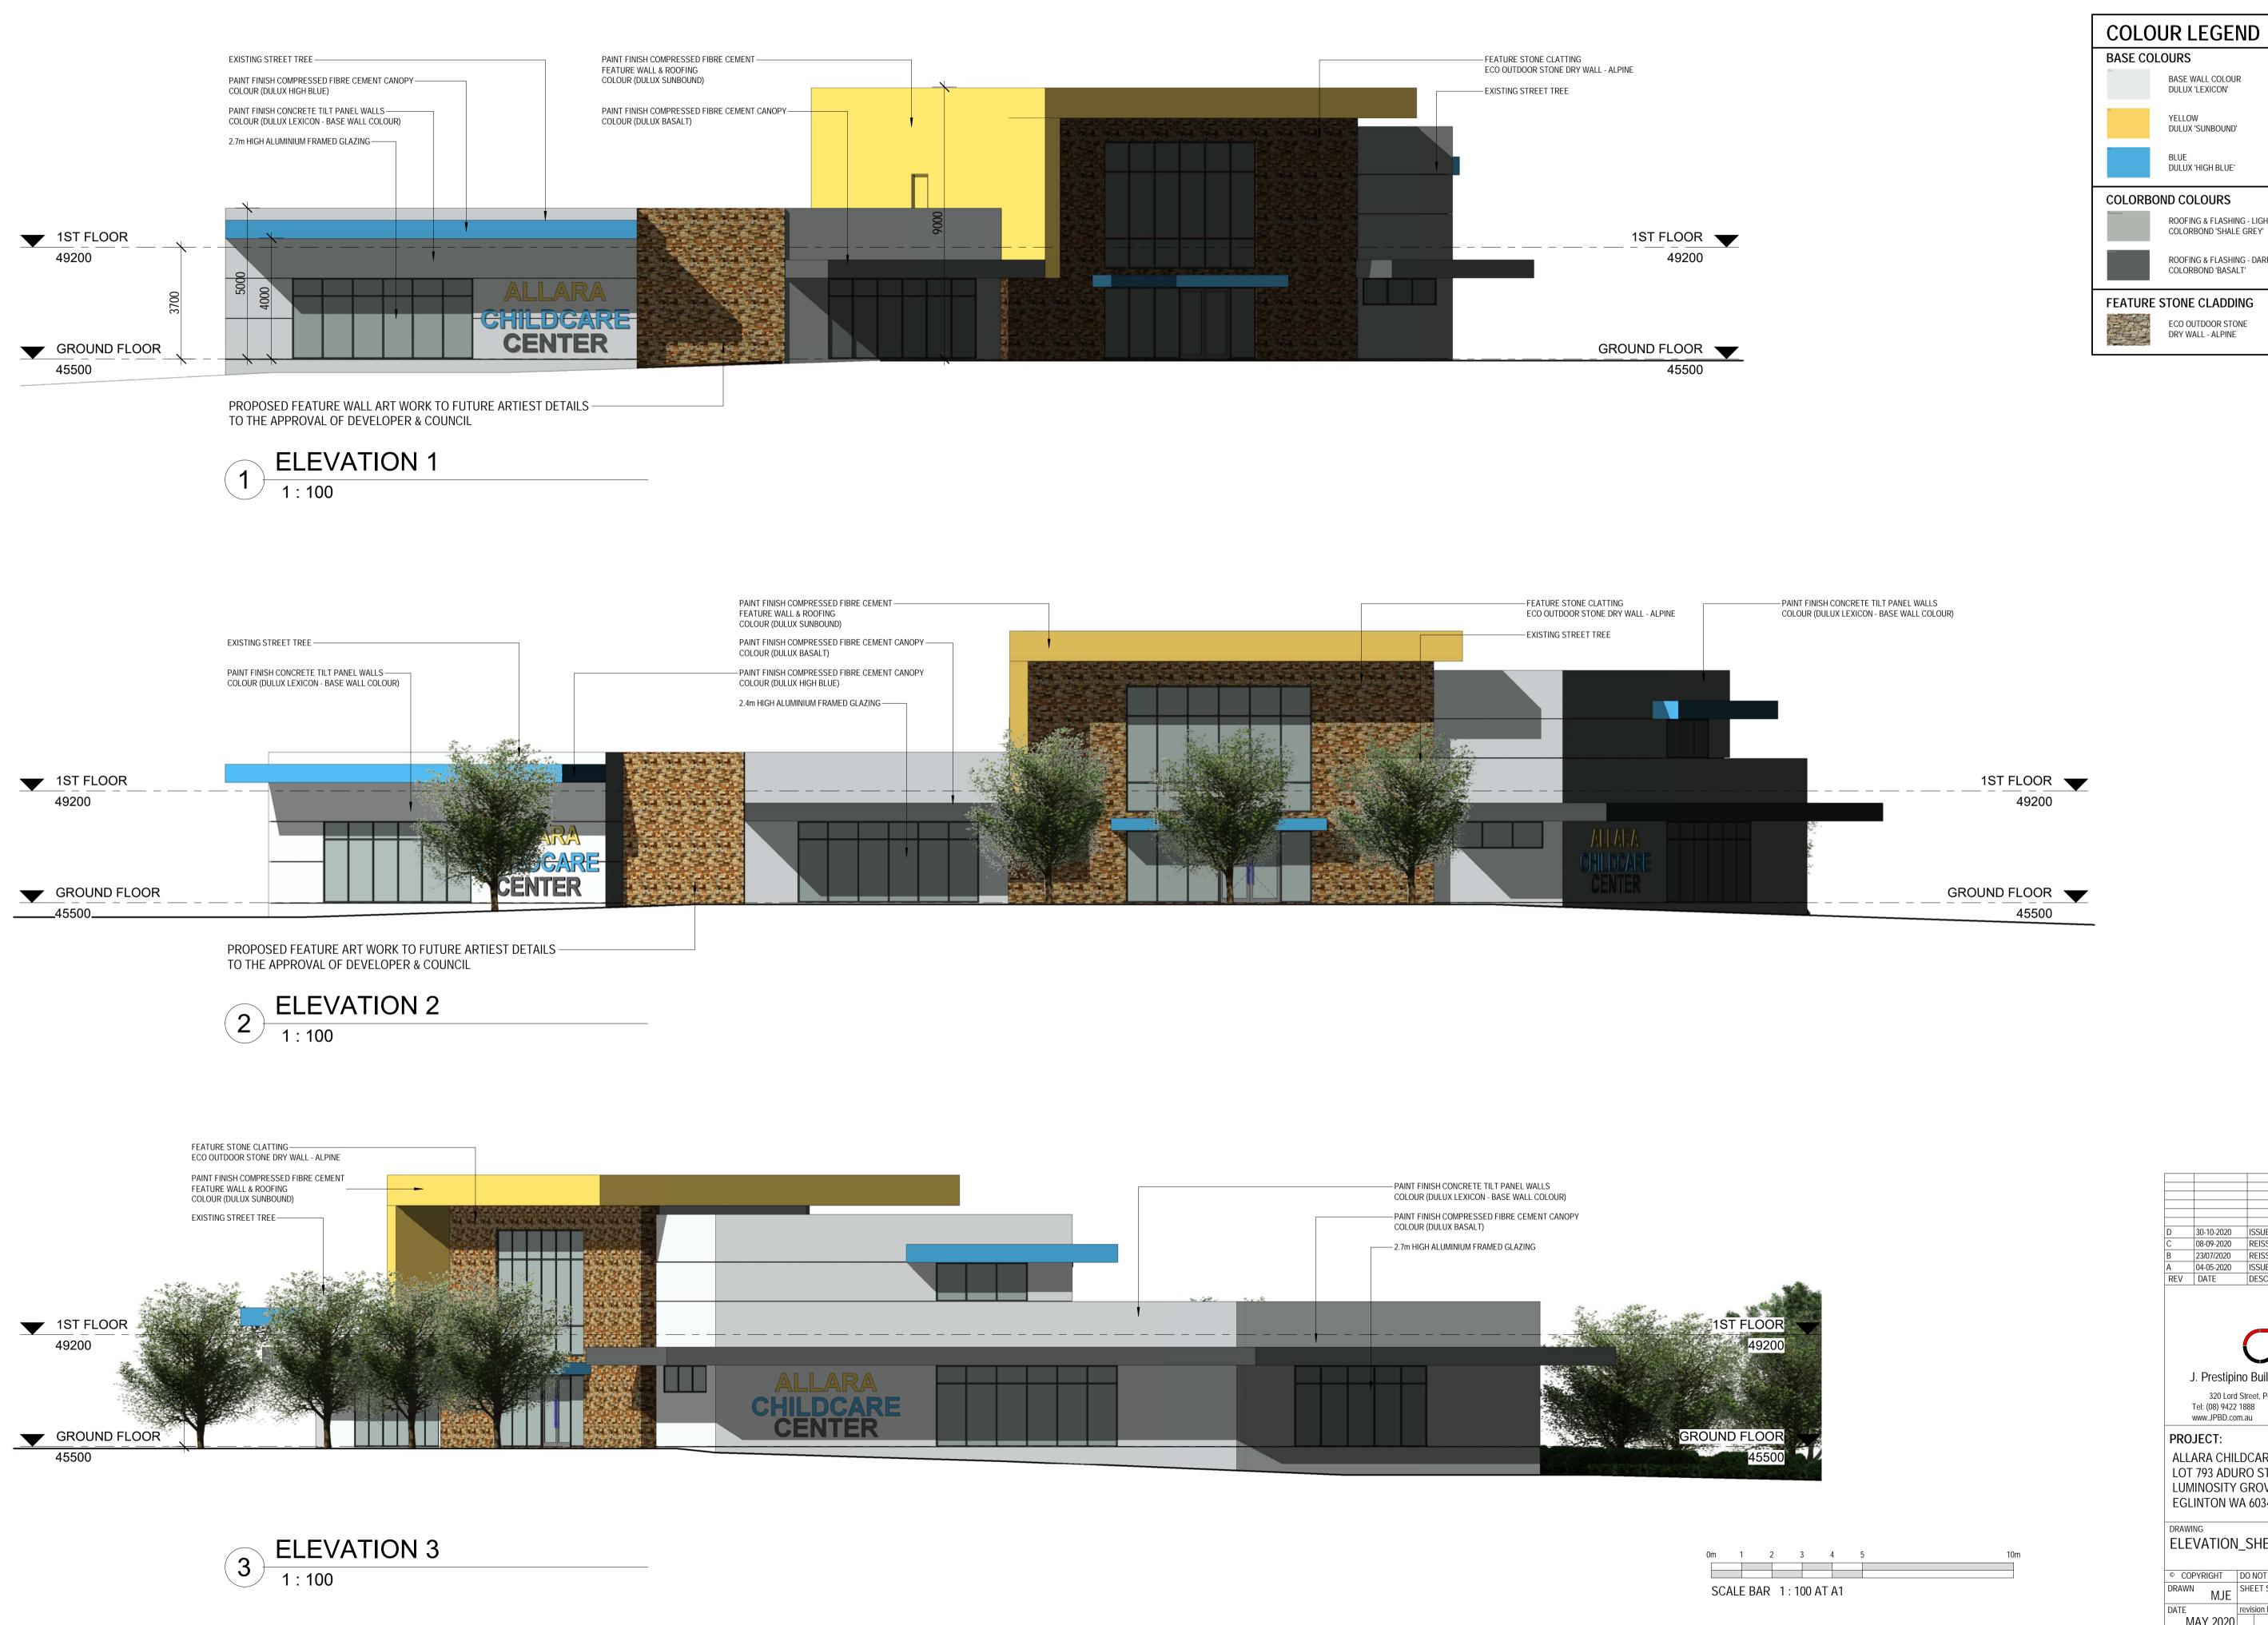

MAY 2020

1:1

CHECKED

| COLC         | UR LEGEND                                                 |  |
|--------------|-----------------------------------------------------------|--|
|              |                                                           |  |
| BASE CO      | LOURS                                                     |  |
| 51           | BASE WALL COLOUR<br>DULUX 'LEXICON'                       |  |
| δα.          | Yellow<br>Dulux 'Sunbound'                                |  |
| 5.e.         | BLUE<br>DULUX 'HIGH BLUE'                                 |  |
| COLORB       | OND COLOURS                                               |  |
| Takat Sarbet | ROOFING & FLASHING - LIGHT GREY<br>COLORBOND 'SHALE GREY' |  |
| Tura         | ROOFING & FLASHING - DARK GREY<br>COLORBOND 'BASALT'      |  |
| FEATURE      | STONE CLADDING                                            |  |
|              | ECO OUTDOOR STONE<br>DRY WALL - ALPINE                    |  |
|              |                                                           |  |
|              |                                                           |  |
|              |                                                           |  |
|              |                                                           |  |

| D           | 30-10-2020            | ISSUE FOI                | 2 DEV      | ELOPMENT AF                                                                | PLICATION          |
|-------------|-----------------------|--------------------------|------------|----------------------------------------------------------------------------|--------------------|
| C           | 08-09-2020            |                          |            |                                                                            |                    |
| B           | 23/07/2020            |                          |            | LIENT APPROV                                                               |                    |
| A           | 04-05-2020            |                          |            | NT APPROVAL                                                                |                    |
| REV         | DATE                  | DESCRIPT                 | -          |                                                                            | -                  |
|             | •                     | l Street, Perth,<br>1888 | Weste<br>F | esigns PT<br>m Australia 60<br>ax: (08) 9422 <sup>-</sup><br>nfo@jpbd.com. | 00<br>1818         |
| ALL         | DJECT:<br>ARA CHII    |                          | .ст (      |                                                                            |                    |
|             | Г 793 ADU<br>ЛINOSITY |                          | EI         | CORNER                                                                     |                    |
|             |                       |                          |            |                                                                            |                    |
| EGI         | LINTON W              | IA 6034                  |            |                                                                            |                    |
| draw<br>ELE | ING<br>EVATION        | I_SHEE1                  | 1          |                                                                            |                    |
| © CC        | PYRIGHT               | DO NOT SCA               | LE DR      | AWINGS                                                                     |                    |
| DRAW        | <sup>N</sup> MJE      | SHEET SIZE               | A          | 1 DWG NO                                                                   | <sup>o</sup> A.301 |
| DATE        |                       | revision No              |            |                                                                            |                    |
| date<br>N   | MAY 2020              |                          |            |                                                                            |                    |