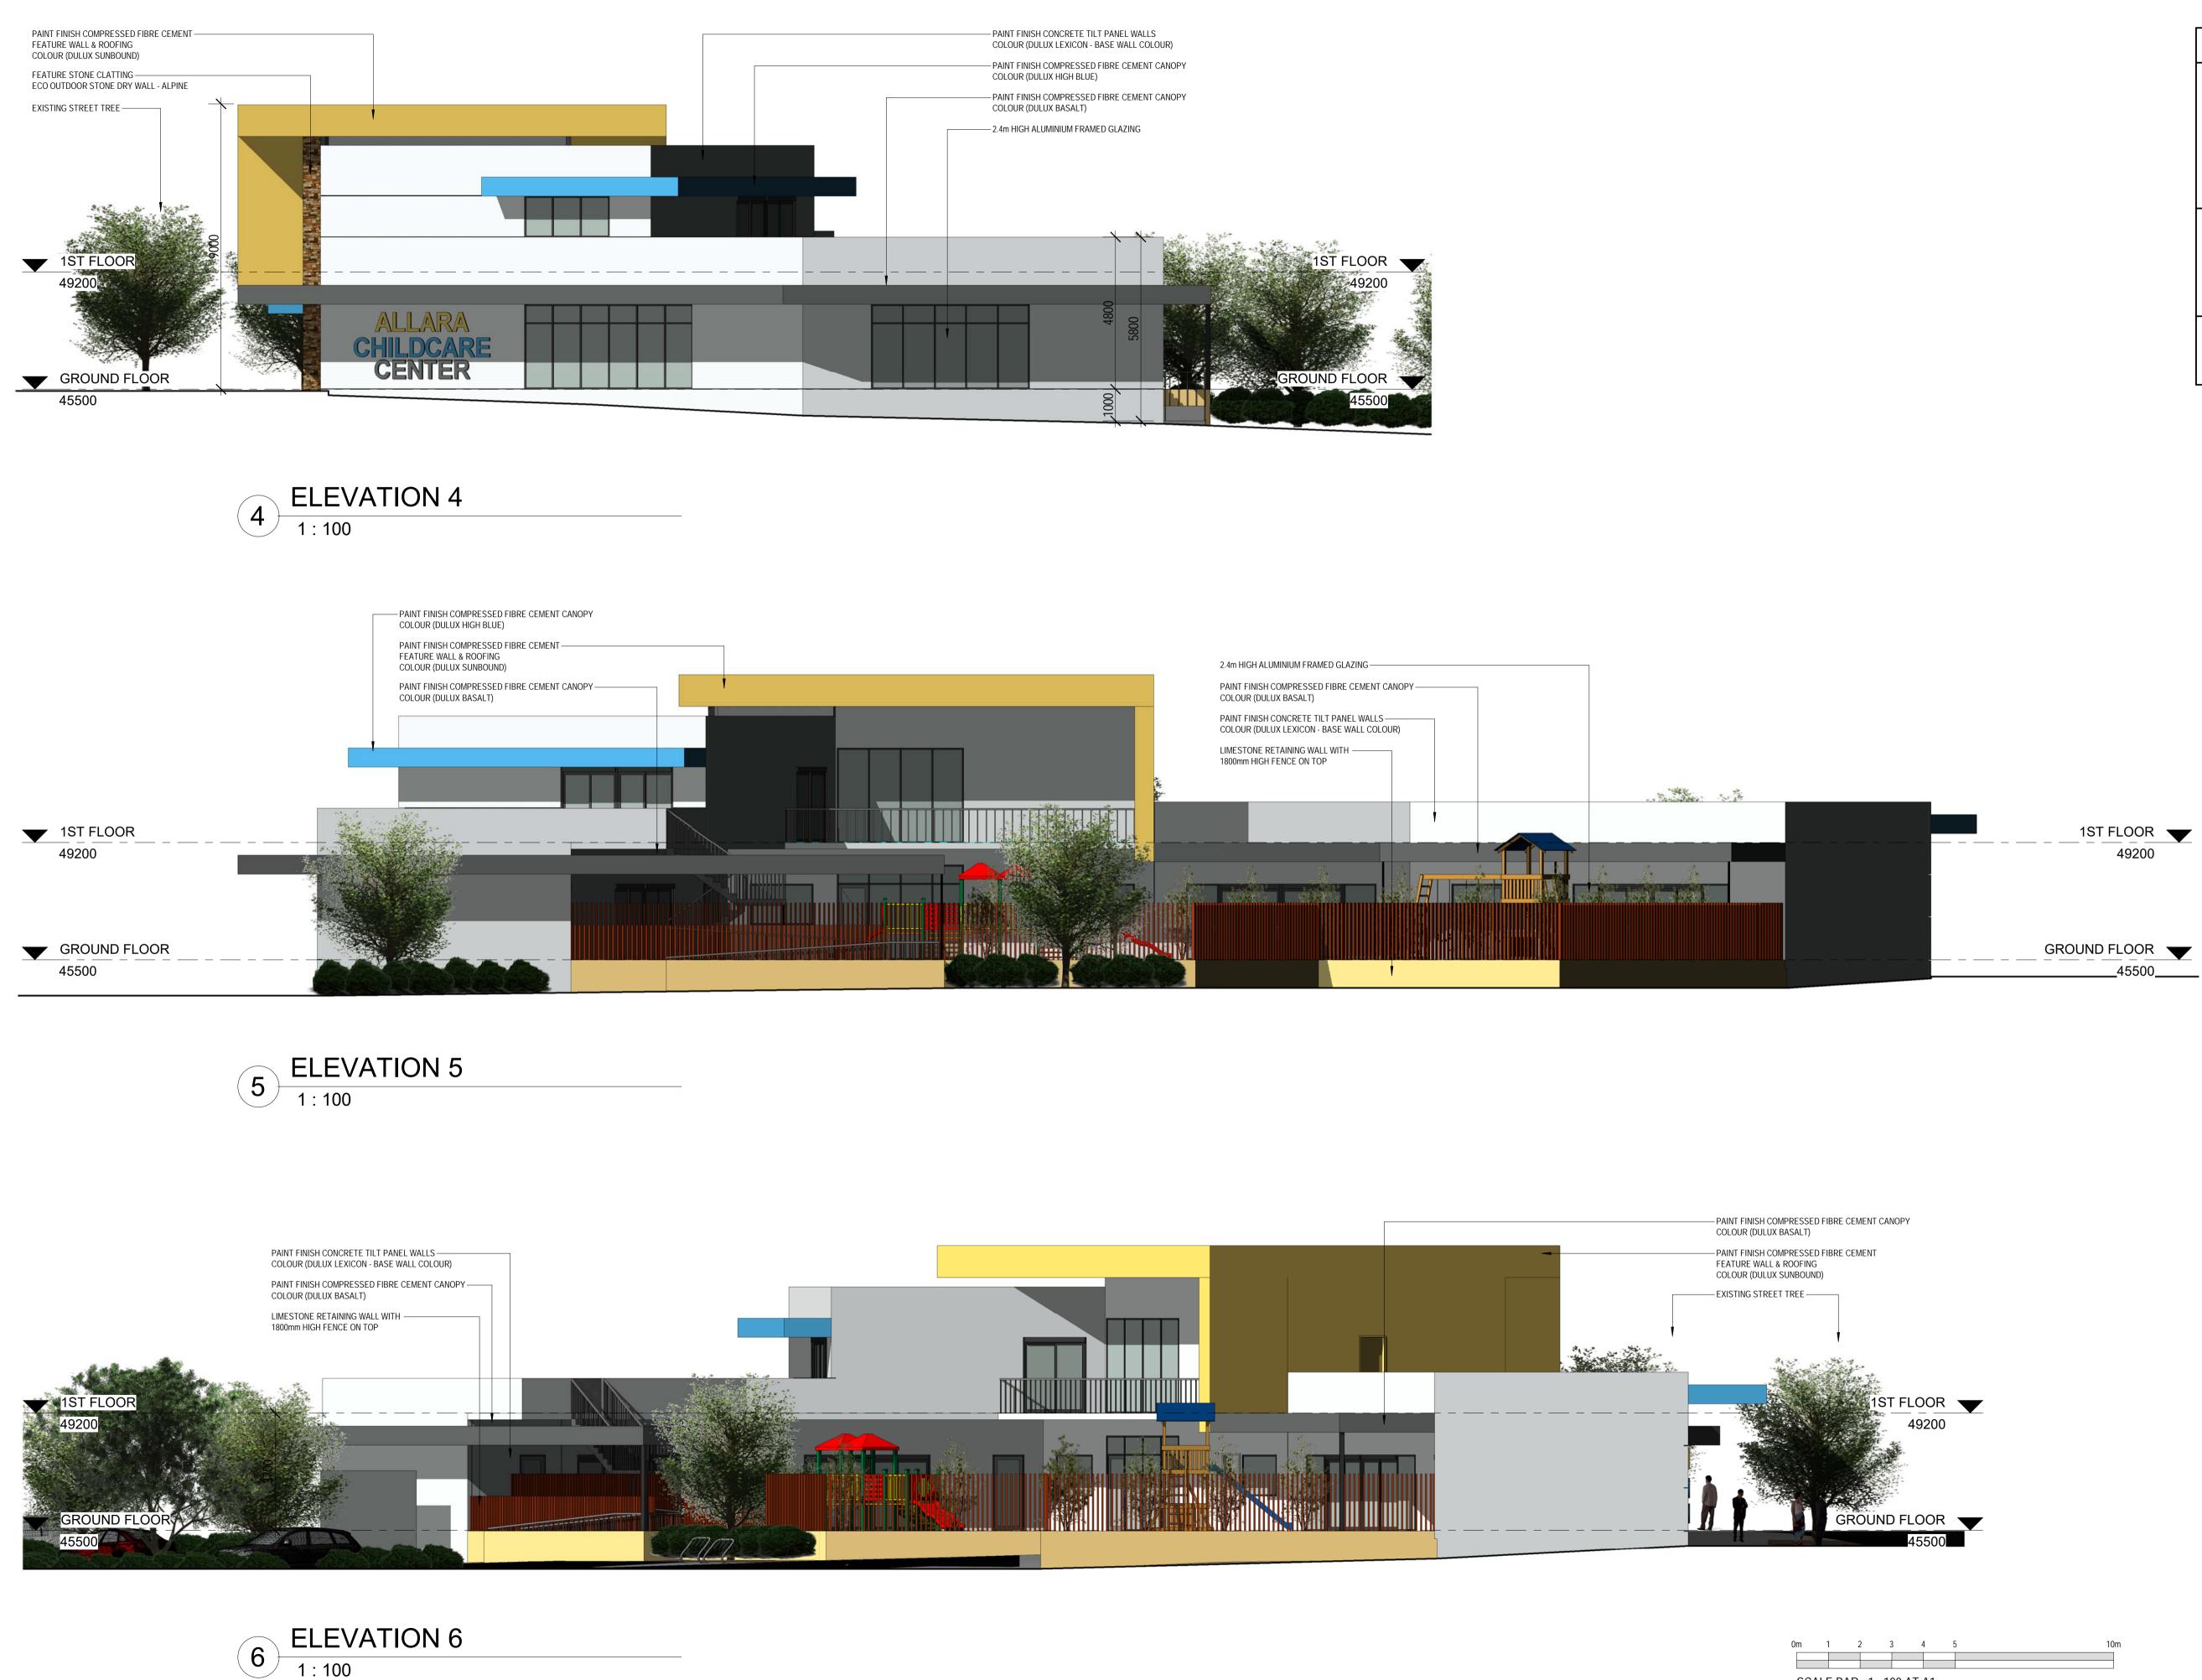

| D           | 30-10-2020            | ISSUE FOI                | 2 DEV      | ELOPMENT AF                                                                | PLICATION          |
|-------------|-----------------------|--------------------------|------------|----------------------------------------------------------------------------|--------------------|
| C           | 08-09-2020            |                          |            |                                                                            |                    |
| B           | 23/07/2020            |                          |            | LIENT APPROV                                                               |                    |
| A           | 04-05-2020            |                          |            | NT APPROVAL                                                                |                    |
| REV         | DATE                  | DESCRIPT                 | -          |                                                                            | -                  |
|             | •                     | l Street, Perth,<br>1888 | Weste<br>F | esigns PT<br>m Australia 60<br>ax: (08) 9422 <sup>-</sup><br>nfo@jpbd.com. | 00<br>1818         |
| ALL         | DJECT:<br>ARA CHII    |                          | .ст (      |                                                                            |                    |
|             | Г 793 ADU<br>ЛINOSITY |                          | EI         | CORNER                                                                     |                    |
|             |                       |                          |            |                                                                            |                    |
| EGI         | LINTON W              | IA 6034                  |            |                                                                            |                    |
| draw<br>ELE | ING<br>EVATION        | I_SHEE1                  | 1          |                                                                            |                    |
| © CC        | PYRIGHT               | DO NOT SCA               | LE DR      | AWINGS                                                                     |                    |
| DRAW        | <sup>N</sup> MJE      | SHEET SIZE               | A          | 1 DWG NO                                                                   | <sup>o</sup> A.301 |
| DATE        |                       | revision No              |            |                                                                            |                    |
| date<br>N   | MAY 2020              |                          |            |                                                                            |                    |