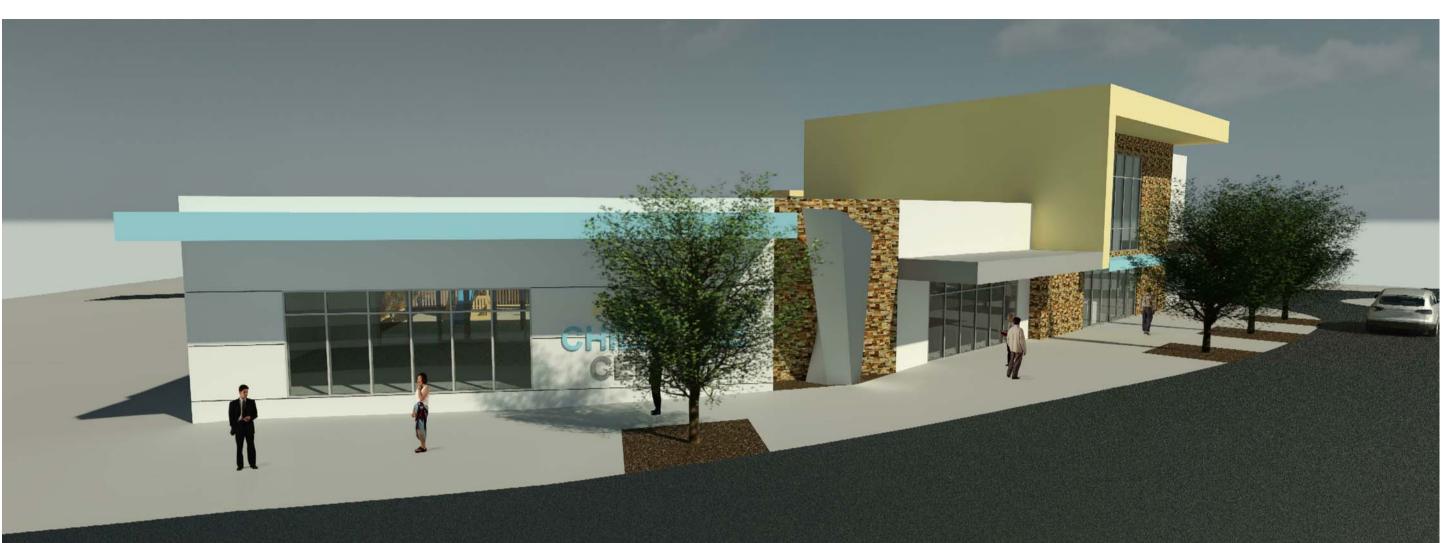

MAY 2020

1:1

CHECKED

| COLC         | UR LEGEND                                                 |  |
|--------------|-----------------------------------------------------------|--|
|              |                                                           |  |
| BASE CO      | LOURS                                                     |  |
| 51           | BASE WALL COLOUR<br>DULUX 'LEXICON'                       |  |
| δα.          | Yellow<br>Dulux 'Sunbound'                                |  |
| 5.e.         | BLUE<br>DULUX 'HIGH BLUE'                                 |  |
| COLORB       | OND COLOURS                                               |  |
| Takat Sarbet | ROOFING & FLASHING - LIGHT GREY<br>COLORBOND 'SHALE GREY' |  |
| Tura         | ROOFING & FLASHING - DARK GREY<br>COLORBOND 'BASALT'      |  |
| FEATURE      | STONE CLADDING                                            |  |
|              | ECO OUTDOOR STONE<br>DRY WALL - ALPINE                    |  |
|              |                                                           |  |
|              |                                                           |  |
|              |                                                           |  |
|              |                                                           |  |

| COLO      | UR LEGEND                                                 |
|-----------|-----------------------------------------------------------|
| BASE CO   | LOURS                                                     |
|           | BASE WALL COLOUR<br>DULUX 'LEXICON'                       |
|           | Yellow<br>Dulux 'Sunbound'                                |
|           | BLUE<br>DULUX 'HIGH BLUE'                                 |
| COLORBO   | OND COLOURS                                               |
| Takatna w | Roofing & Flashing - Light Grey<br>Colorbond 'Shale Grey' |
| Nume      | ROOFING & FLASHING - DARK GREY<br>COLORBOND 'BASALT'      |
| FEATURE   | STONE CLADDING                                            |
|           | ECO OUTDOOR STONE<br>DRY WALL - ALPINE                    |

| COLOUR LEGEND          |                                                           |
|------------------------|-----------------------------------------------------------|
| BASE COLOURS           |                                                           |
| 53<br>                 | BASE WALL COLOUR<br>DULUX 'LEXICON'                       |
|                        | Yellow<br>Dulux 'Sunbound'                                |
| 54<br>                 | BLUE<br>DULUX 'HIGH BLUE'                                 |
| COLORBOND COLOURS      |                                                           |
|                        | Roofing & Flashing - Light Grey<br>Colorbond 'Shale Grey' |
|                        | ROOFING & FLASHING - DARK GREY<br>COLORBOND 'BASALT'      |
| FEATURE STONE CLADDING |                                                           |
|                        | ECO OUTDOOR STONE<br>DRY WALL - ALPINE                    |