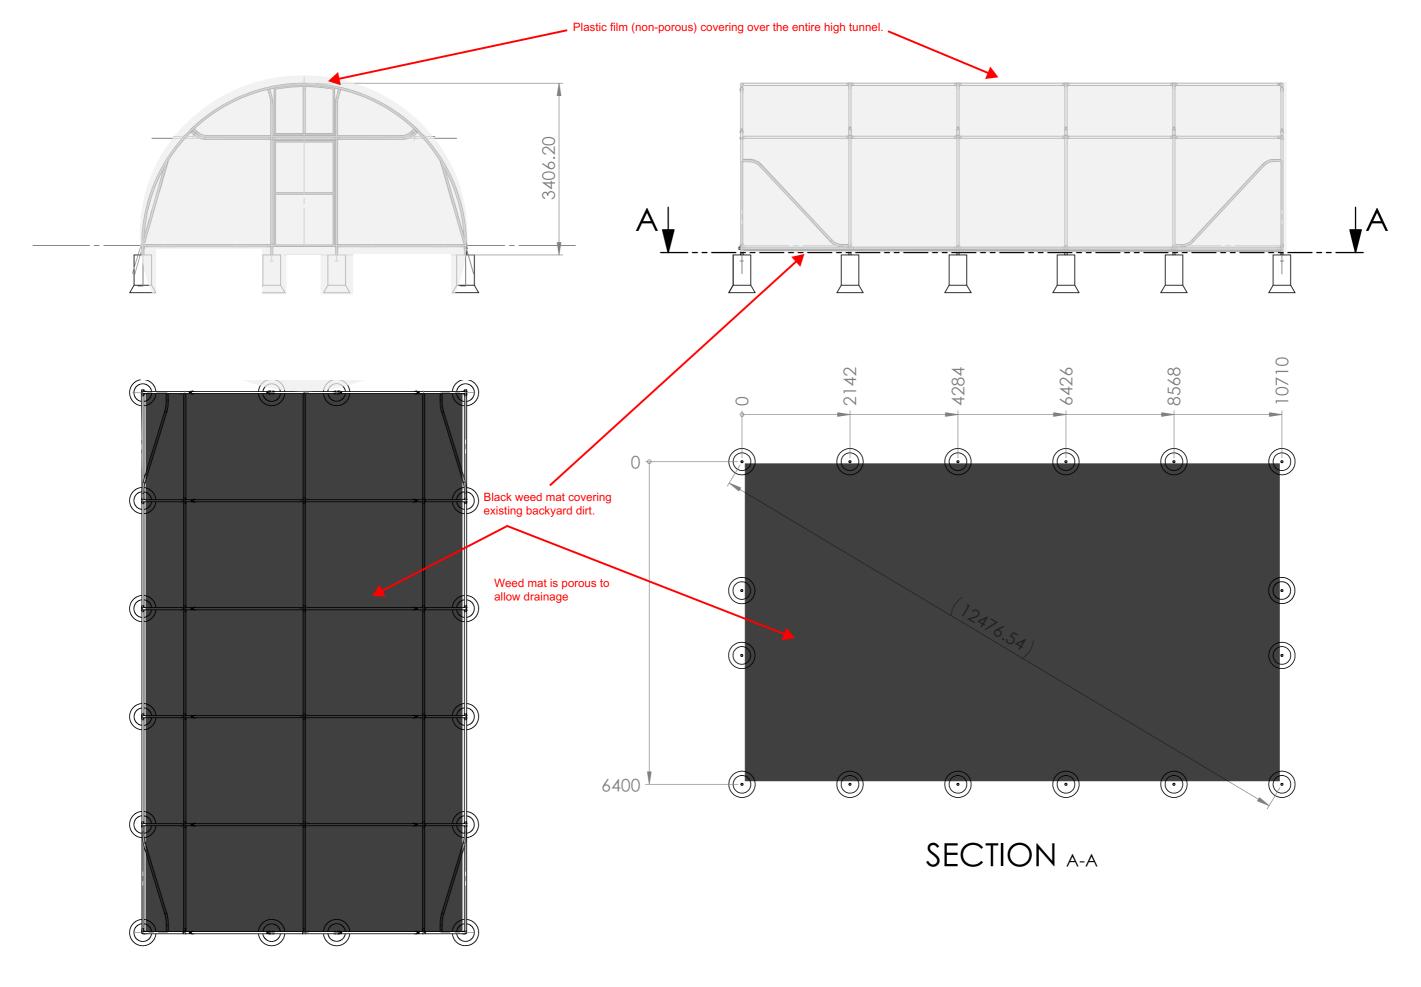

T: 61 8 92913500 F: 61 8 92919120 E: info@argosee.com.au

customer 6.4M X 10.7M TUNNEL 6.4M X 10.7M TUNNEL **PROJECT** EXO JOB No GA-001-Sheet1 DRW No