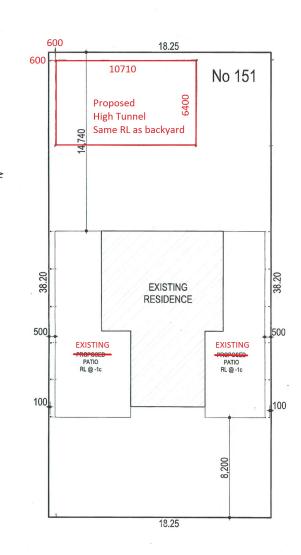

## KOONDOOLA AVENUE

Inspected and Accepted by Mr Peter Rolliston OMIE Aust. Structural and Mechanical Engineer and member of

DRN DATE CHK CLIENT: ADDRESS: No 151 KOONDOOLA AVENUE KOONDOOLA

SITE PLAN

| PROPOSED PATIO HIGH TUNNEL |                           |
|----------------------------|---------------------------|
| MODEL N°                   | DATE 11-11-20<br>12-10-18 |
| MAP REF.                   | WIND RATING               |
| COASTAL CATEGORY           | ENGINEERS DETAIL          |
| JOB N°                     | 5 OF 5                    |