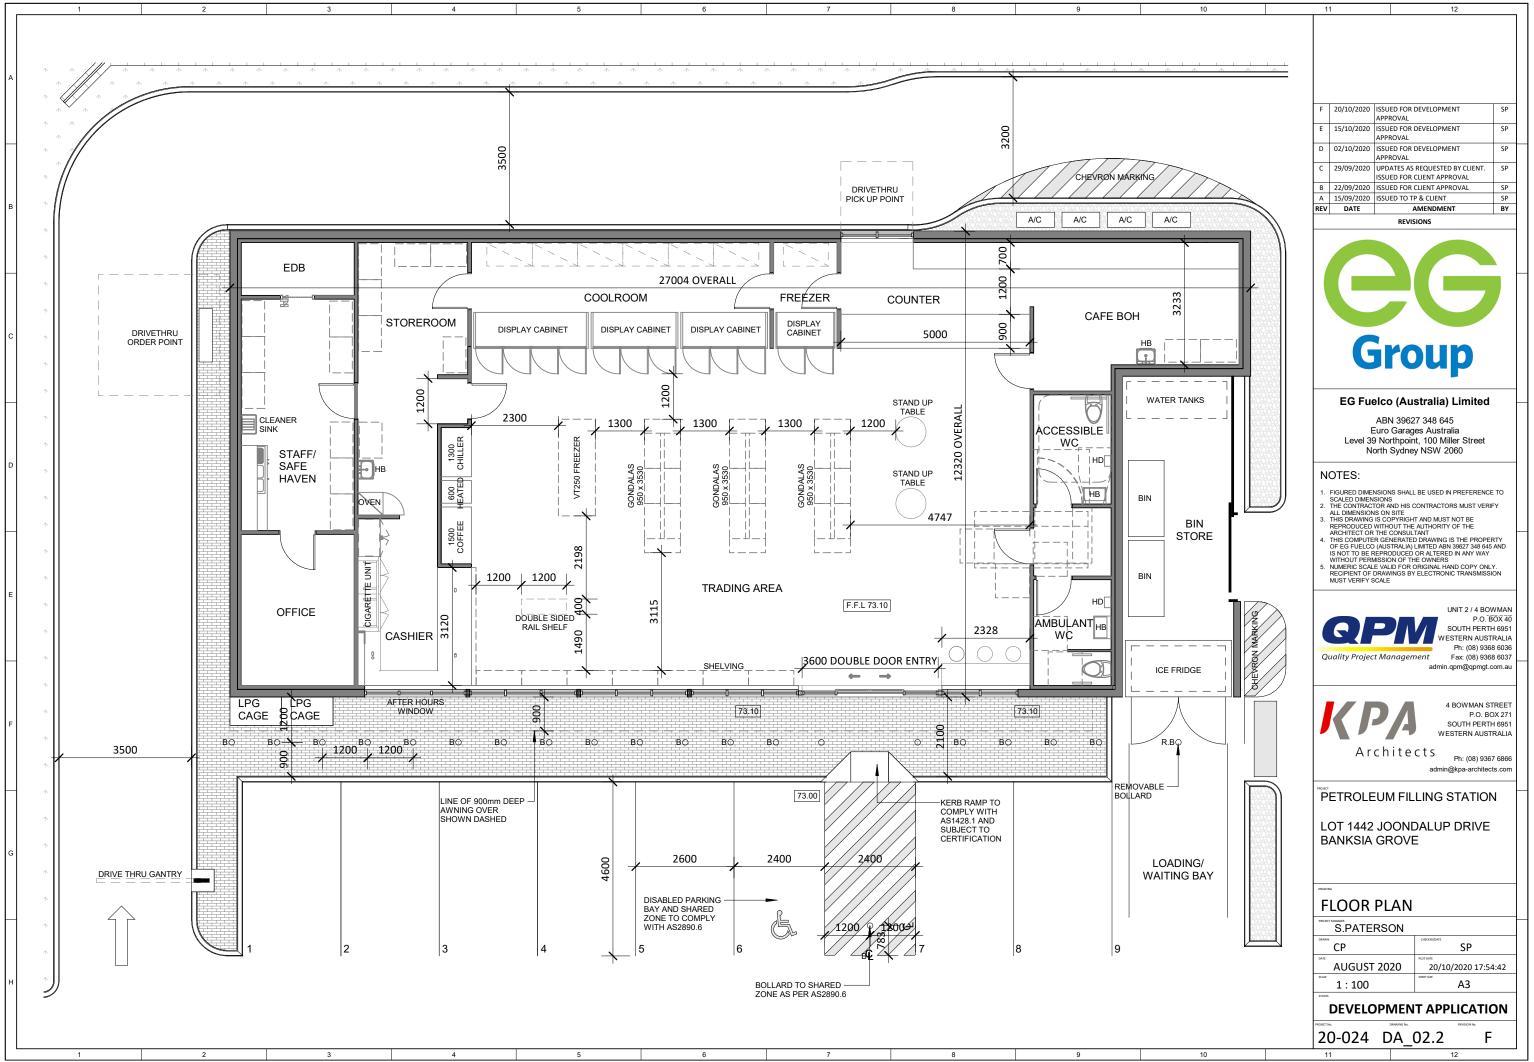

G:\01\_Projects\01\_General\20-024 Banksia Grove

G:\01\_Projects\01\_General\20-024 Banksia Grove Petrol\02\_Drawings\01\_Architectural\01\_CURRENT\20-024\_PET\_BANKSIA\_R19\_DA.n

DULUX SIGNAL RED ENAMEL LIGHTWEIGHT SANDWICH PANEL CLADDING AS PER CALTEX STANDARDS

12

11

G:\01\_Projects\01\_General\20-024 Banksia Grove Petrol\02\_Drawings\01\_Architectural\01\_CURRENT\20-024\_PET\_BANKSIA\_R19\_DA.rv

G:\01\_Projects\01\_General\20-024 Banksia Grove Petrol\02 Drawings\01\_Architectural\01\_CURDENT 20.024 PET BANKSIA P19 DA