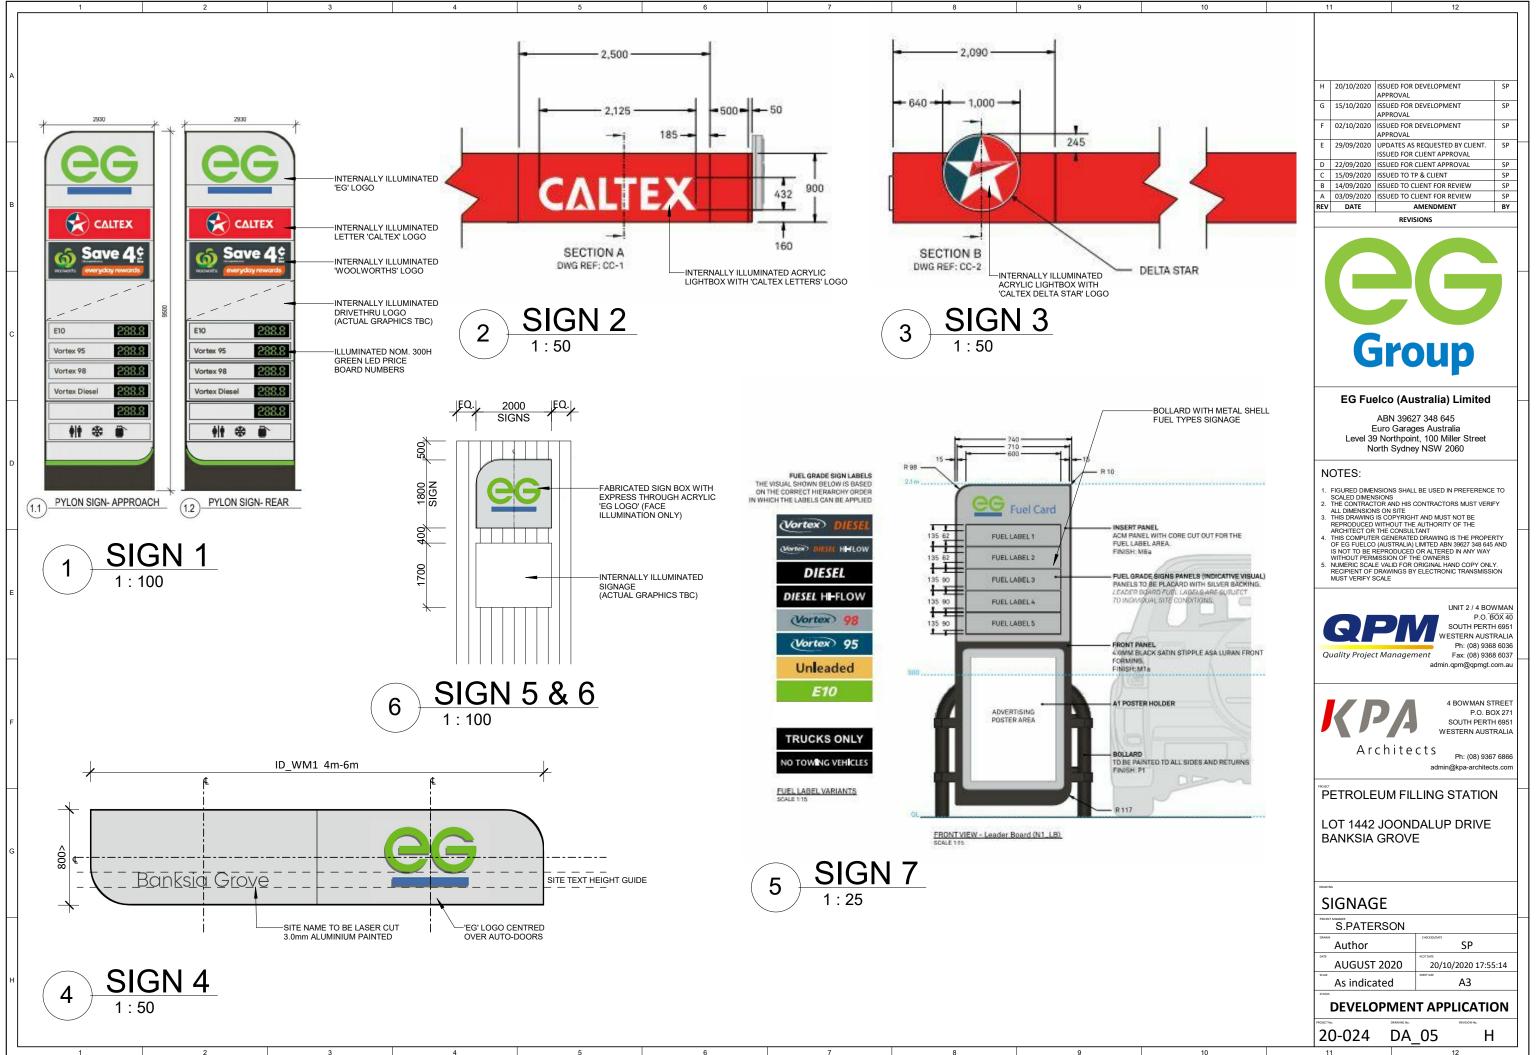

G:\01\_Projects\01\_General\20-024 Banksia Grove



G:\01\_Projects\01\_General\20-024 Banksia Grove Petrol\02\_Drawings\01\_Architectural\01\_CURRENT\20-024\_PET\_BANKSIA\_R19\_DA.n





DULUX SIGNAL RED ENAMEL LIGHTWEIGHT SANDWICH PANEL CLADDING AS PER CALTEX STANDARDS

SELECTED COMPOSITE CLADDING

DULUX STEPNEY PAINT FINISH TO RENDERED EXTERNAL PRECAST CONCRETE PANEL WALL

P2G DULUX NAMADJI PAINT FINISH

G:\01\_Projects\01\_General\20-024 Banksia Grove Petrol\02 Drawings\01\_Architectural\01\_CURDENT 20.024 PET BANKSIA P19 DA

12

11



G:\01\_Projects\01\_General\20-024 Banksia Grove Petrol\02\_Drawings\01\_Architectural\01\_CURRENT\20-024\_PET\_BANKSIA\_R19\_DA.rv



G:\01\_Projects\01\_General\20-024 Banksia Grove Petrol\02 Drawings\01\_Architectural\01\_CURDENT 20.024 PET BANKSIA P19 DA