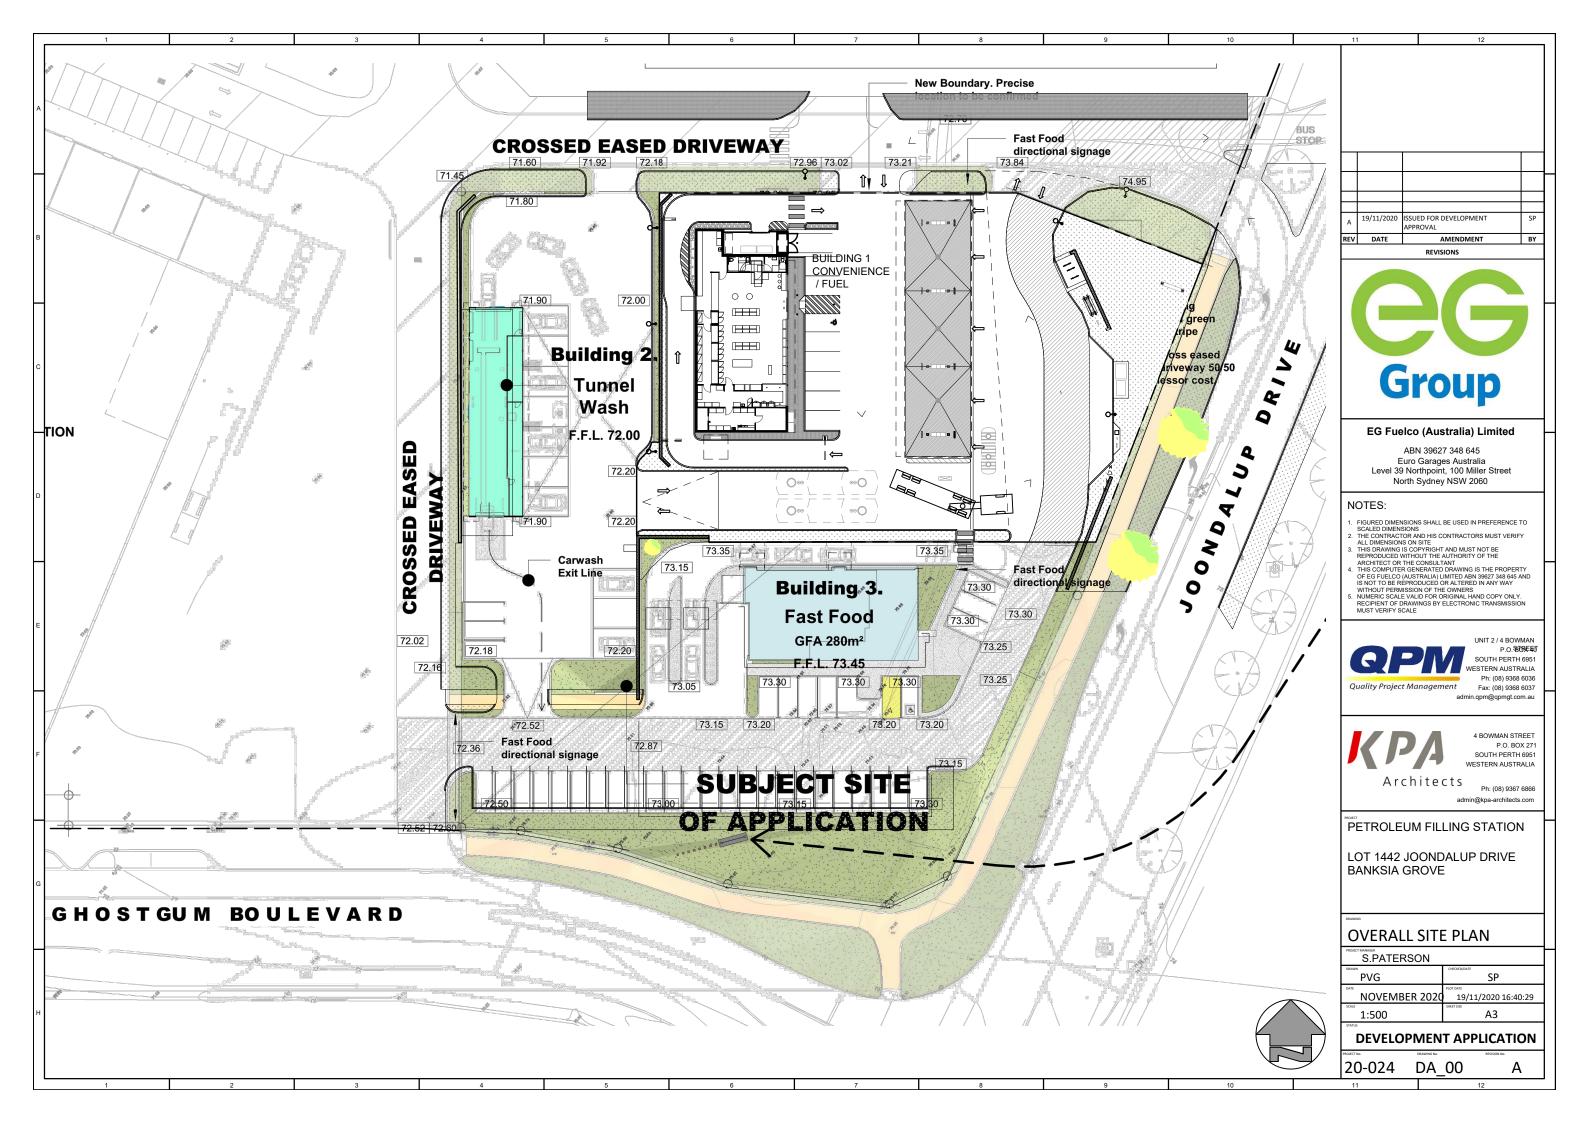

G:\01\_Projects\01\_General\20-024 Banksia Grove

G:\01\_Projects\01\_General\20-024 Banksia Grove Petrol\02\_Drawings\01\_Architectural\01\_CURRENT\20-024\_PET\_BANKSIA\_R19\_DA.n

DULUX SIGNAL RED ENAMEL LIGHTWEIGHT SANDWICH PANEL CLADDING AS PER CALTEX STANDARDS

SELECTED COMPOSITE CLADDING

DULUX STEPNEY PAINT FINISH TO RENDERED EXTERNAL PRECAST CONCRETE PANEL WALL

P2G DULUX NAMADJI PAINT FINISH

G:\01\_Projects\01\_General\20-024 Banksia Grove Petrol\02 Drawings\01\_Architectural\01\_CURDENT 20.024 PET BANKSIA P19 DA

12

11

G:\01\_Projects\01\_General\20-024 Banksia Grove Petrol\02\_Drawings\01\_Architectural\01\_CURRENT\20-024\_PET\_BANKSIA\_R19\_DA.rv

G:\01\_Projects\01\_General\20-024 Banksia Grove Petrol\02 Drawings\01\_Architectural\01\_CURDENT 20.024 PET BANKSIA P19 DA