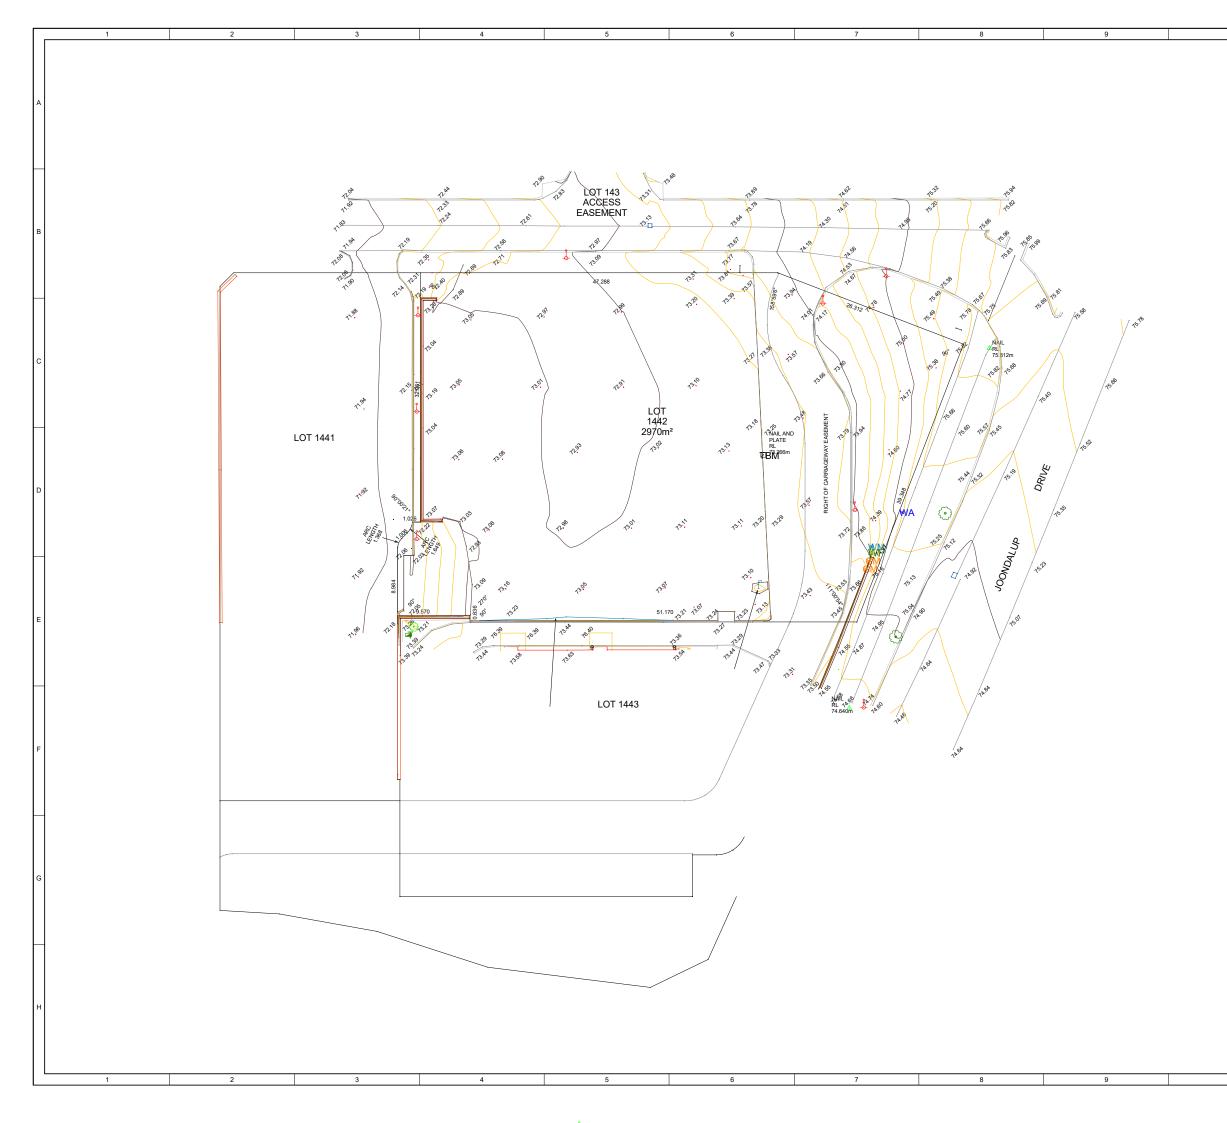

G:\01\_Projects\01\_General\20-024 Banksia Grove

G:\01\_Projects\01\_General\20-024 Banksia Grove Petrol\02\_Drawings\01\_Architectural\01\_CURRENT\20-024\_PET\_BANKSIA\_R19\_DA.n

DULUX SIGNAL RED ENAMEL LIGHTWEIGHT SANDWICH PANEL CLADDING AS PER CALTEX STANDARDS

SELECTED COMPOSITE CLADDING

DULUX STEPNEY PAINT FINISH TO RENDERED EXTERNAL PRECAST CONCRETE PANEL WALL

P2G DULUX NAMADJI PAINT FINISH

G:\01\_Projects\01\_General\20-024 Banksia Grove Petrol\02 Drawings\01\_Architectural\01\_CURDENT 20.024 PET BANKSIA P19 DA

12

11

G:\01\_Projects\01\_General\20-024 Banksia Grove Petrol\02\_Drawings\01\_Architectural\01\_CURRENT\20-024\_PET\_BANKSIA\_R19\_DA.rv

G:\01\_Projects\01\_General\20-024 Banksia Grove Petrol\02 Drawings\01\_Architectural\01\_CURDENT 20.024 PET BANKSIA P19 DA