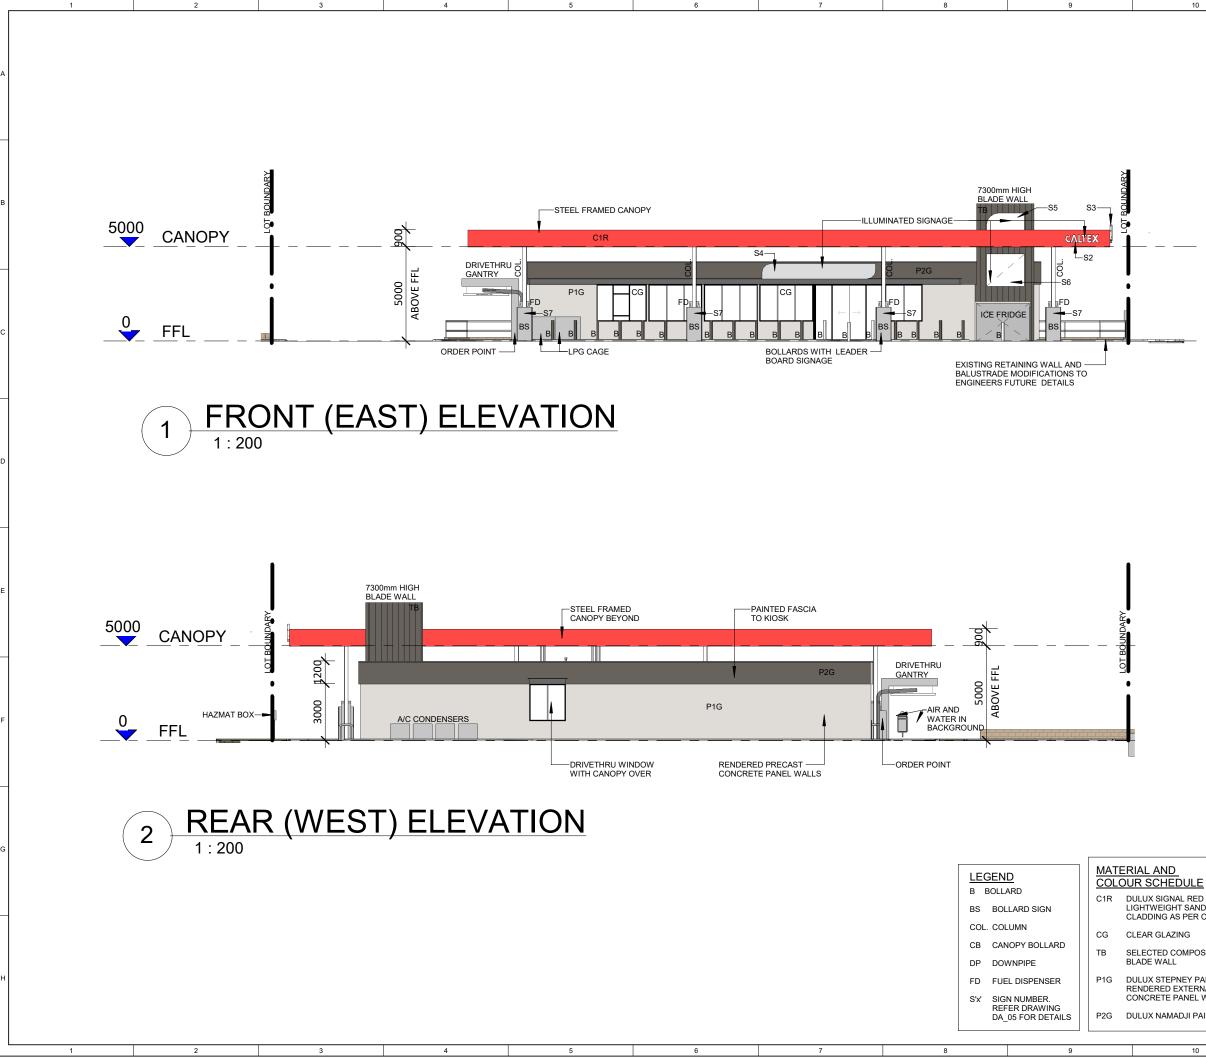

G:\01\_Projects\01\_General\20-024 Banksia Grove

G:\01\_Projects\01\_General\20-024 Banksia Grove Petrol\02\_Drawings\01\_Architectural\01\_CURRENT\20-024\_PET\_BANKSIA\_R19\_DA.n

DULUX SIGNAL RED ENAMEL LIGHTWEIGHT SANDWICH PANEL CLADDING AS PER CALTEX STANDARDS

SELECTED COMPOSITE CLADDING

DULUX STEPNEY PAINT FINISH TO RENDERED EXTERNAL PRECAST CONCRETE PANEL WALL

P2G DULUX NAMADJI PAINT FINISH

G:\01\_Projects\01\_General\20-024 Banksia Grove Petrol\02 Drawings\01\_Architectural\01\_CURDENT 20.024 PET BANKSIA P19 DA

12

11

G:\01\_Projects\01\_General\20-024 Banksia Grove Petrol\02\_Drawings\01\_Architectural\01\_CURRENT\20-024\_PET\_BANKSIA\_R19\_DA.rv

G:\01\_Projects\01\_General\20-024 Banksia Grove Petrol\02 Drawings\01\_Architectural\01\_CURDENT 20.024 PET BANKSIA P19 DA