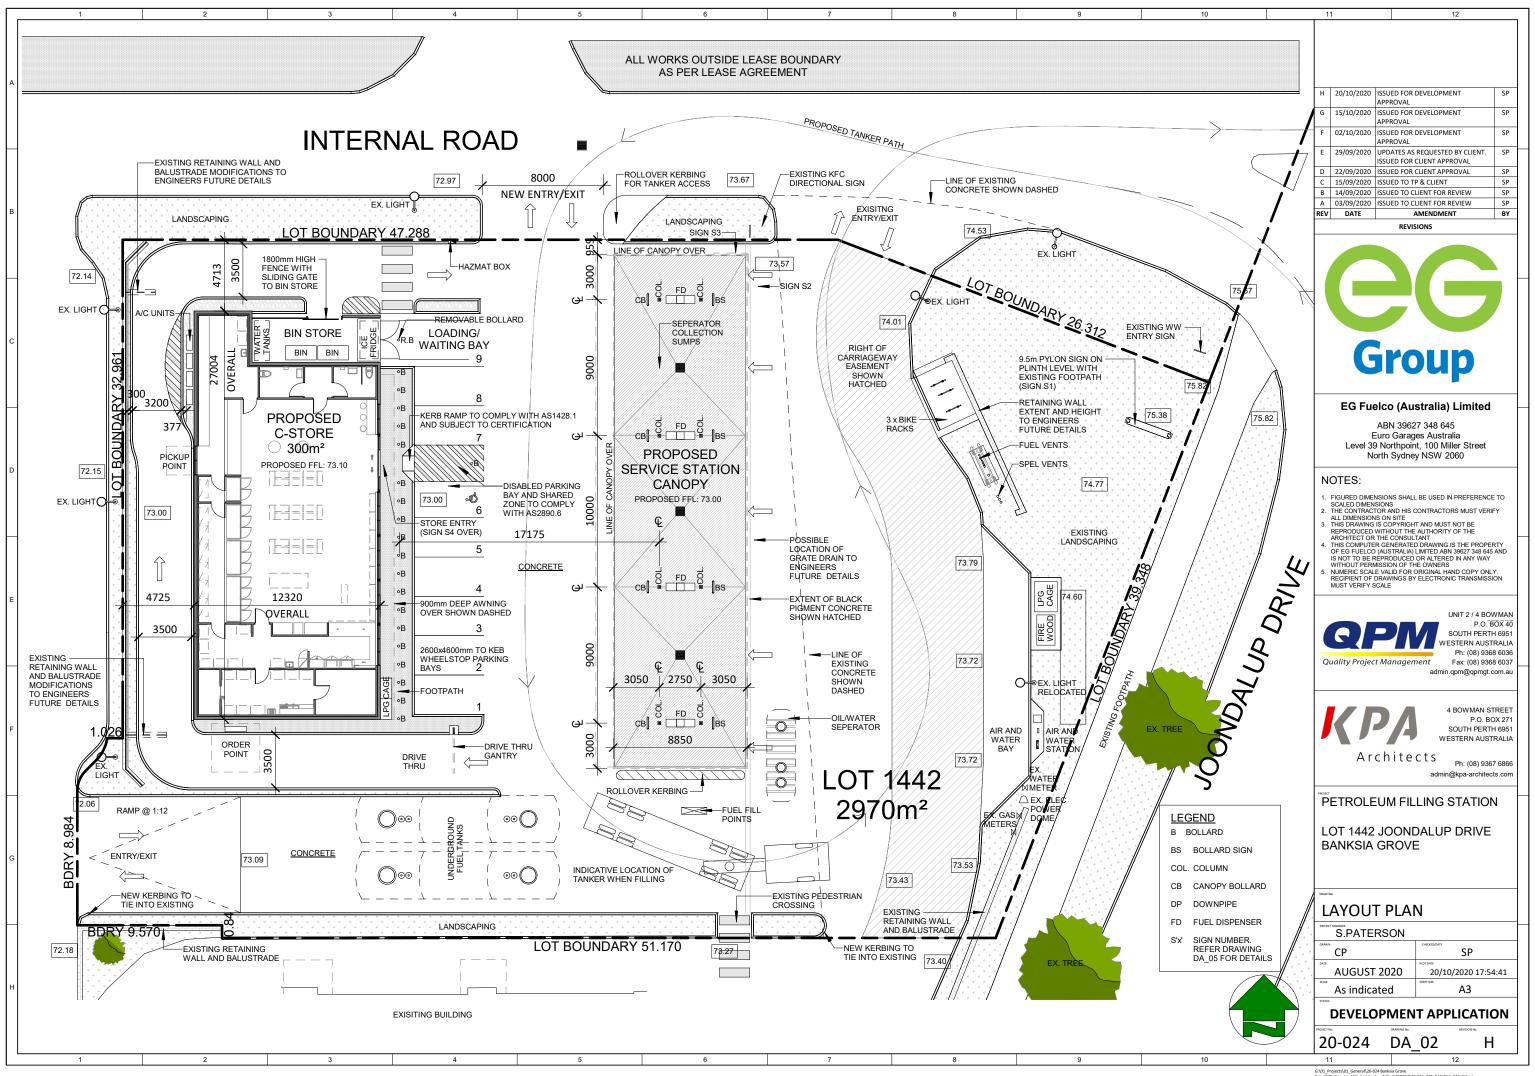

G:\01\_Projects\01\_General\20-024 Banksia Grove

G:\01\_Projects\01\_General\20-024 Banksia Grove Petrol\02\_Drawings\01\_Architectural\01\_CURRENT\20-024\_PET\_BANKSIA\_R19\_DA.n

DULUX SIGNAL RED ENAMEL LIGHTWEIGHT SANDWICH PANEL CLADDING AS PER CALTEX STANDARDS

SELECTED COMPOSITE CLADDING

DULUX STEPNEY PAINT FINISH TO RENDERED EXTERNAL PRECAST CONCRETE PANEL WALL

P2G DULUX NAMADJI PAINT FINISH

G:\01\_Projects\01\_General\20-024 Banksia Grove Petrol\02 Drawings\01\_Architectural\01\_CURDENT 20.024 PET BANKSIA P19 DA

12

11

G:\01\_Projects\01\_General\20-024 Banksia Grove Petrol\02\_Drawings\01\_Architectural\01\_CURRENT\20-024\_PET\_BANKSIA\_R19\_DA.rv

G:\01\_Projects\01\_General\20-024 Banksia Grove Petrol\02 Drawings\01\_Architectural\01\_CURDENT 20.024 PET BANKSIA P19 DA