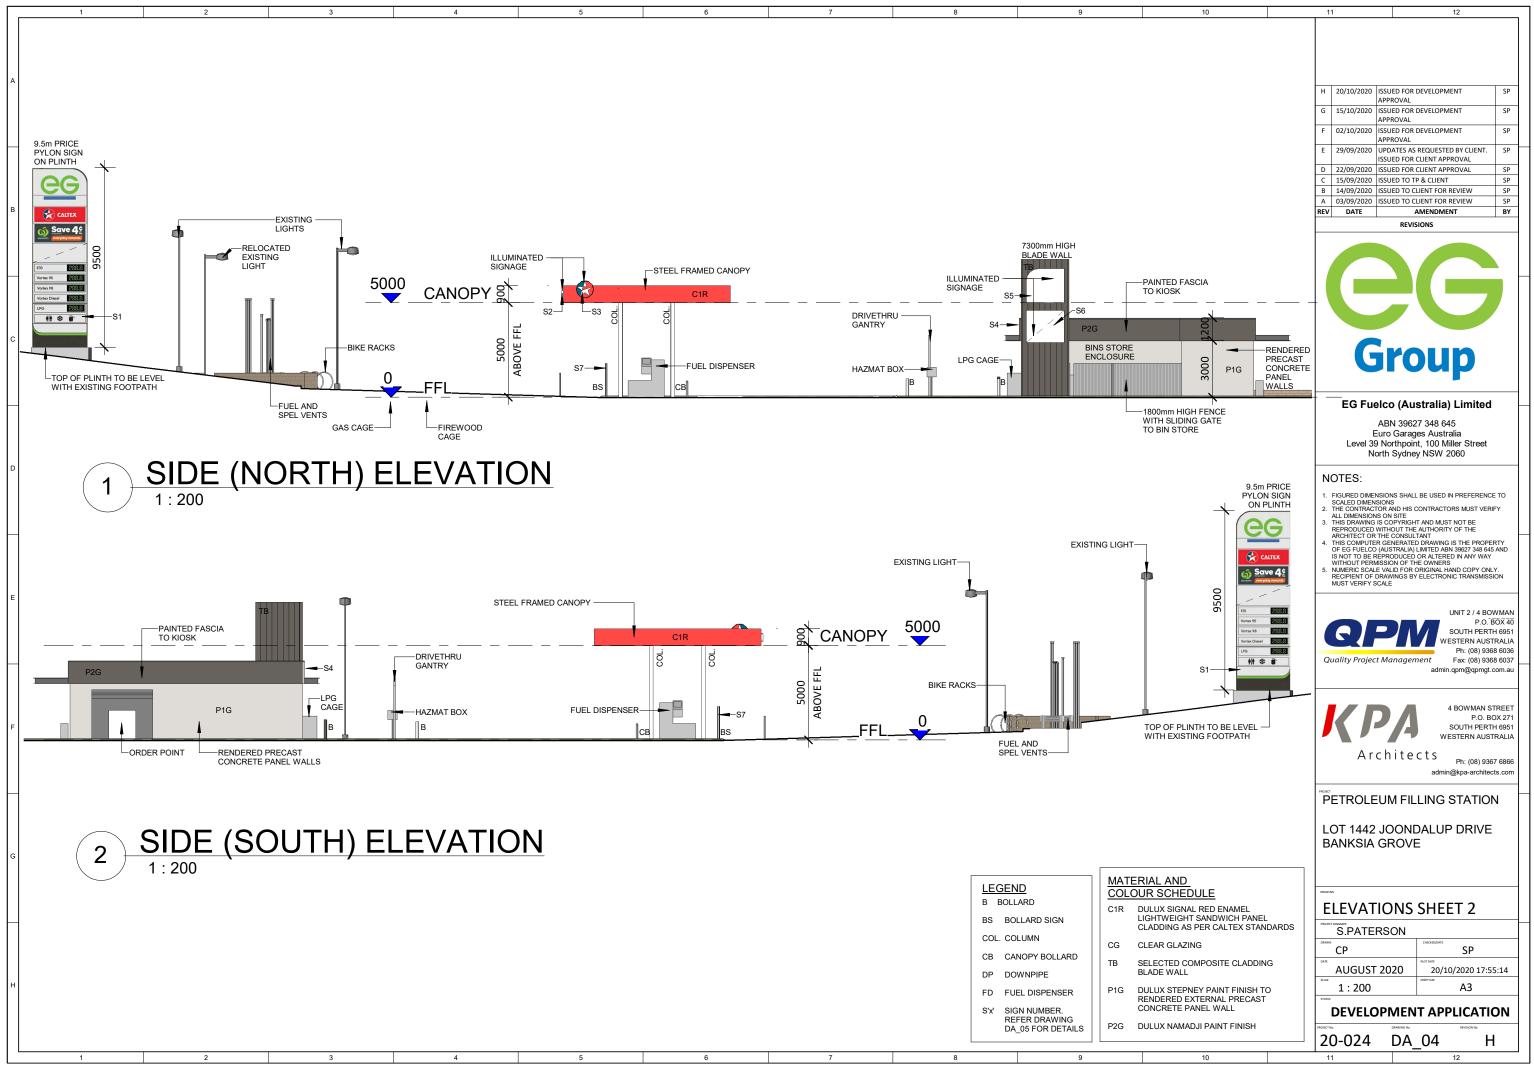

G:\01\_Projects\01\_General\20-024 Banksia Grove

G:\01\_Projects\01\_General\20-024 Banksia Grove Petrol\02\_Drawings\01\_Architectural\01\_CURRENT\20-024\_PET\_BANKSIA\_R19\_DA.n

DULUX SIGNAL RED ENAMEL LIGHTWEIGHT SANDWICH PANEL CLADDING AS PER CALTEX STANDARDS

SELECTED COMPOSITE CLADDING

DULUX STEPNEY PAINT FINISH TO RENDERED EXTERNAL PRECAST CONCRETE PANEL WALL

P2G DULUX NAMADJI PAINT FINISH

G:\01\_Projects\01\_General\20-024 Banksia Grove Petrol\02 Drawings\01\_Architectural\01\_CURDENT 20.024 PET BANKSIA P19 DA

12

11

G:\01\_Projects\01\_General\20-024 Banksia Grove Petrol\02\_Drawings\01\_Architectural\01\_CURRENT\20-024\_PET\_BANKSIA\_R19\_DA.rv

G:\01\_Projects\01\_General\20-024 Banksia Grove Petrol\02 Drawings\01\_Architectural\01\_CURDENT 20.024 PET BANKSIA P19 DA