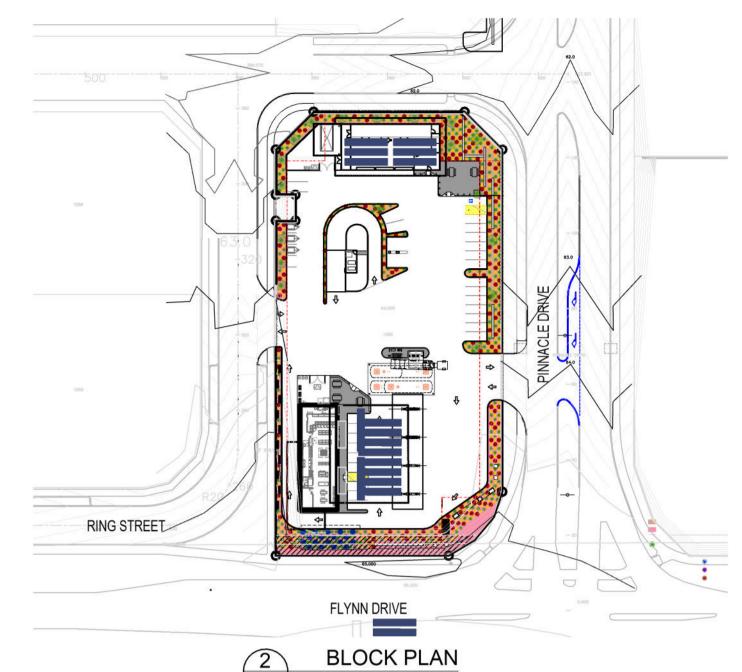

BLOCK PLAN

SCALE: 1:1000 @A1
SCALE: 1:2000 @A3

**BUILDING AREAS** 

SHOP 282 SQM
CANOPY 244 SQM
CANOPY LINK 266 SQM
BIN/PLANT 1 67 SQM
SERVICE CTR 385 SQM

SERVICE CTR 385 SQM BIN/PLANT 2 141 SQM CAR WASH 75 SQM

TOTAL BUILDING 1460 SQM (1375 REQUESTED)

LANDSCAPING 1344.3 SQM (19.56% COVER)

TOTAL SITE AREA: 6873 SQM

|  | J    | 09-12-2020 | Landscaping Amended                                                                |
|--|------|------------|------------------------------------------------------------------------------------|
|  | 1    | 02-12-2020 | Landscaping Amended                                                                |
|  | Н    | 20-11-2020 | Eastern setback amended to 4m, LV canopy access amended, crossovers widened to 12m |
|  | G    | 13-11-2020 | Issued for Development Approval                                                    |
|  | F    | 15-09-2020 | Issued for Review                                                                  |
|  | Е    | 11-09-2020 | Issued for Review                                                                  |
|  | D    | 25-08-2020 | Issued for Review                                                                  |
|  | С    | 24-08-2020 | Layout updated as discussed with client                                            |
|  | В    | 20-08-2020 | Layout updated as discussed with client                                            |
|  | Α    | 11-08-2020 | Issued for client review                                                           |
|  | Rev. | Date.      | Revision                                                                           |
|  |      |            |                                                                                    |

FTC
design and project management

FuelTech Consulting Pty Ltd. 10 Harper Place Winthrop WA 6150 Contact lan Haslehurst - 0419 905 636

Project Client:
Sanzone Retail Group

Project

Proposed Service Station Lot 1059 Pinnacle Drive, Neerabup WA 6031