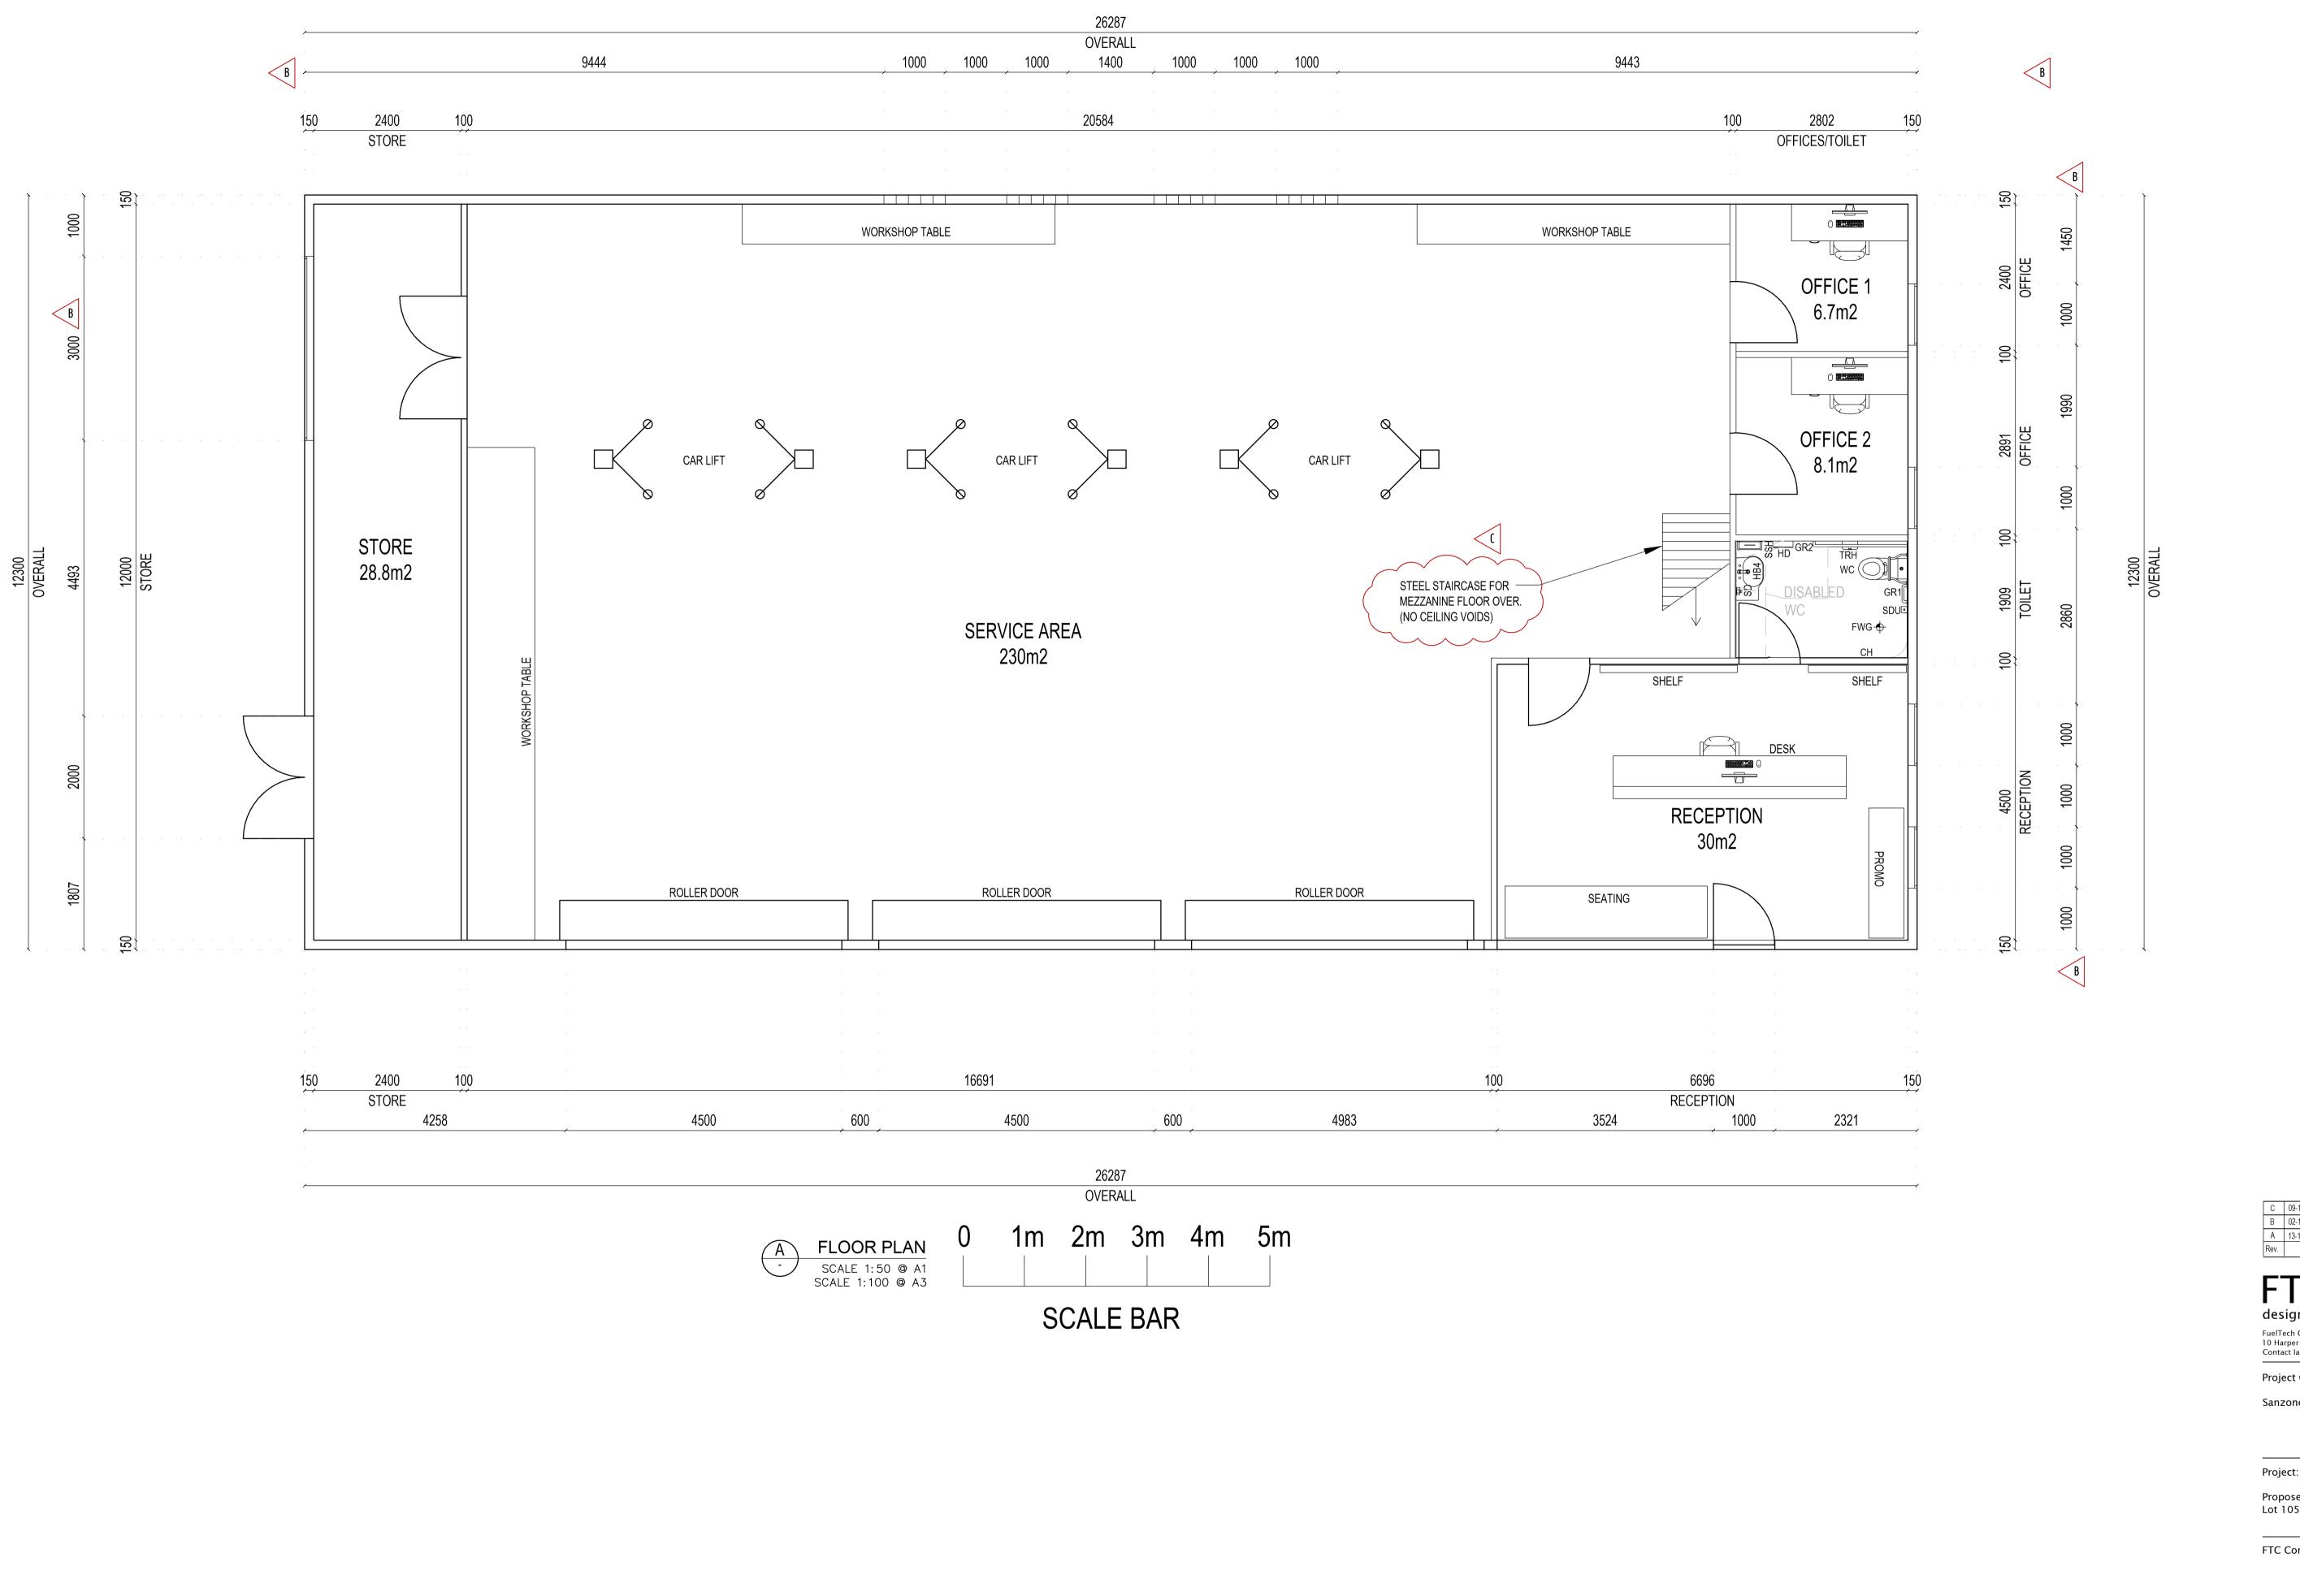

design and project management

FuelTech Consulting Pty Ltd. 10 Harper Place Winthrop WA 6150 Contact lan Haslehurst - 0419 905 636

Project Client:

Sanzone Retail Group

Project:

Proposed Service Station Lot 1059 Pinnacle Drive, Neerabup WA 6031

FTC Consultants:

FLOOR PLAN BUILDING 3 SERVICE CENTRE TENNANCY

Drawing No. FTC20151-SI-A05.2

B 09-12-2020 Amended as per Development WA comments A 13-11-2020 Issued for client review

Rev. Date. Re 01. LANDSCAPING IS INDICATIVE OF LOCATION ONLY AND NOT SPECIES. REFER LANDSCAPING design and project management 02. BUILDING COLOURS ARE SUBJECT TO FuelTech Consulting Pty Ltd. 10 Harper Place Winthrop WA 6150 Contact lan Haslehurst - 0419 905 636 CHANGE. ALL EXTERNAL COLOURS TO HAVE A SOLAR ABSORBANCE GREATER THAN 0.5 (SA) Project Client: Sanzone Retail Group Proposed Service Station Lot 1059 Pinnacle Drive, Neerabup WA 6031 FTC Consultants: SSUED FOR **ELEVATIONS** Building 1 - Shop & Canopy Drawing No. FTC20151-SI-A03.1