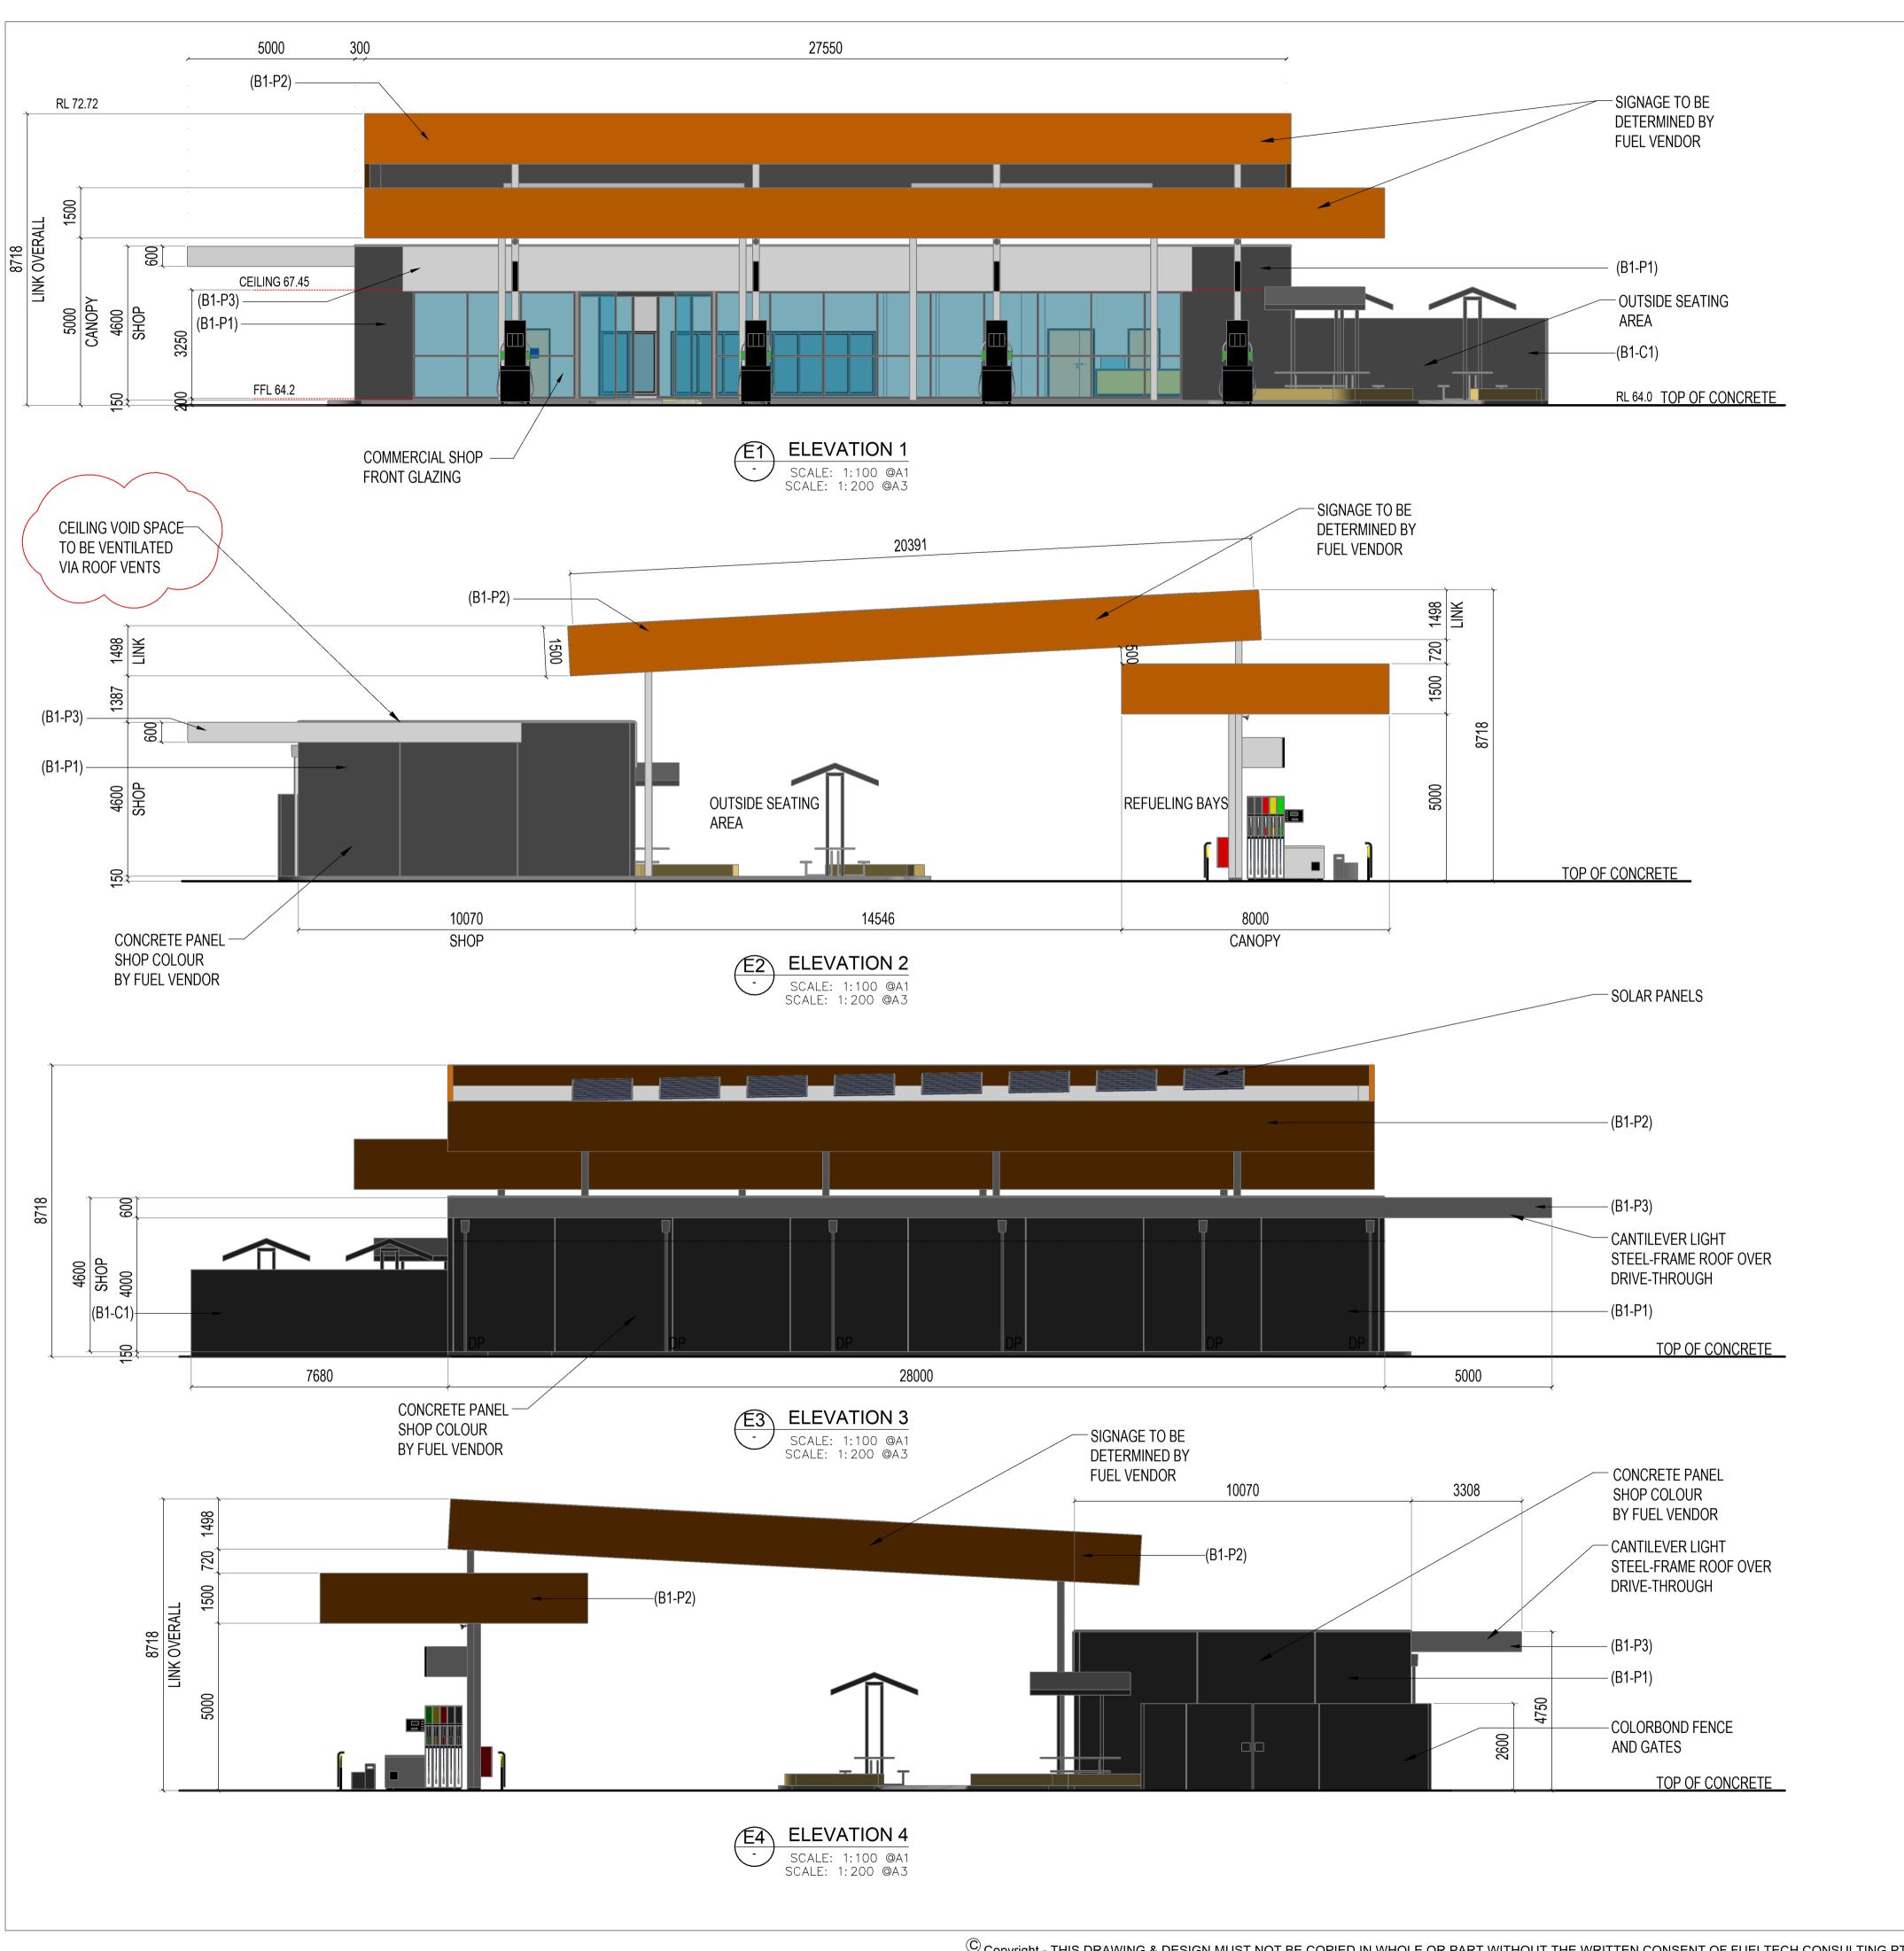

FTC Consultants:

FLOOR PLAN BUILDING 3 SERVICE CENTRE TENNANCY

Drawing No. FTC20151-SI-A05.2

B 09-12-2020 Amended as per Development WA comments A 13-11-2020 Issued for client review

Rev. Date. Re 01. LANDSCAPING IS INDICATIVE OF LOCATION ONLY AND NOT SPECIES. REFER LANDSCAPING design and project management 02. BUILDING COLOURS ARE SUBJECT TO FuelTech Consulting Pty Ltd. 10 Harper Place Winthrop WA 6150 Contact lan Haslehurst - 0419 905 636 CHANGE. ALL EXTERNAL COLOURS TO HAVE A SOLAR ABSORBANCE GREATER THAN 0.5 (SA) Project Client: Sanzone Retail Group Proposed Service Station Lot 1059 Pinnacle Drive, Neerabup WA 6031 FTC Consultants: SSUED FOR **ELEVATIONS** Building 1 - Shop & Canopy Drawing No. FTC20151-SI-A03.1