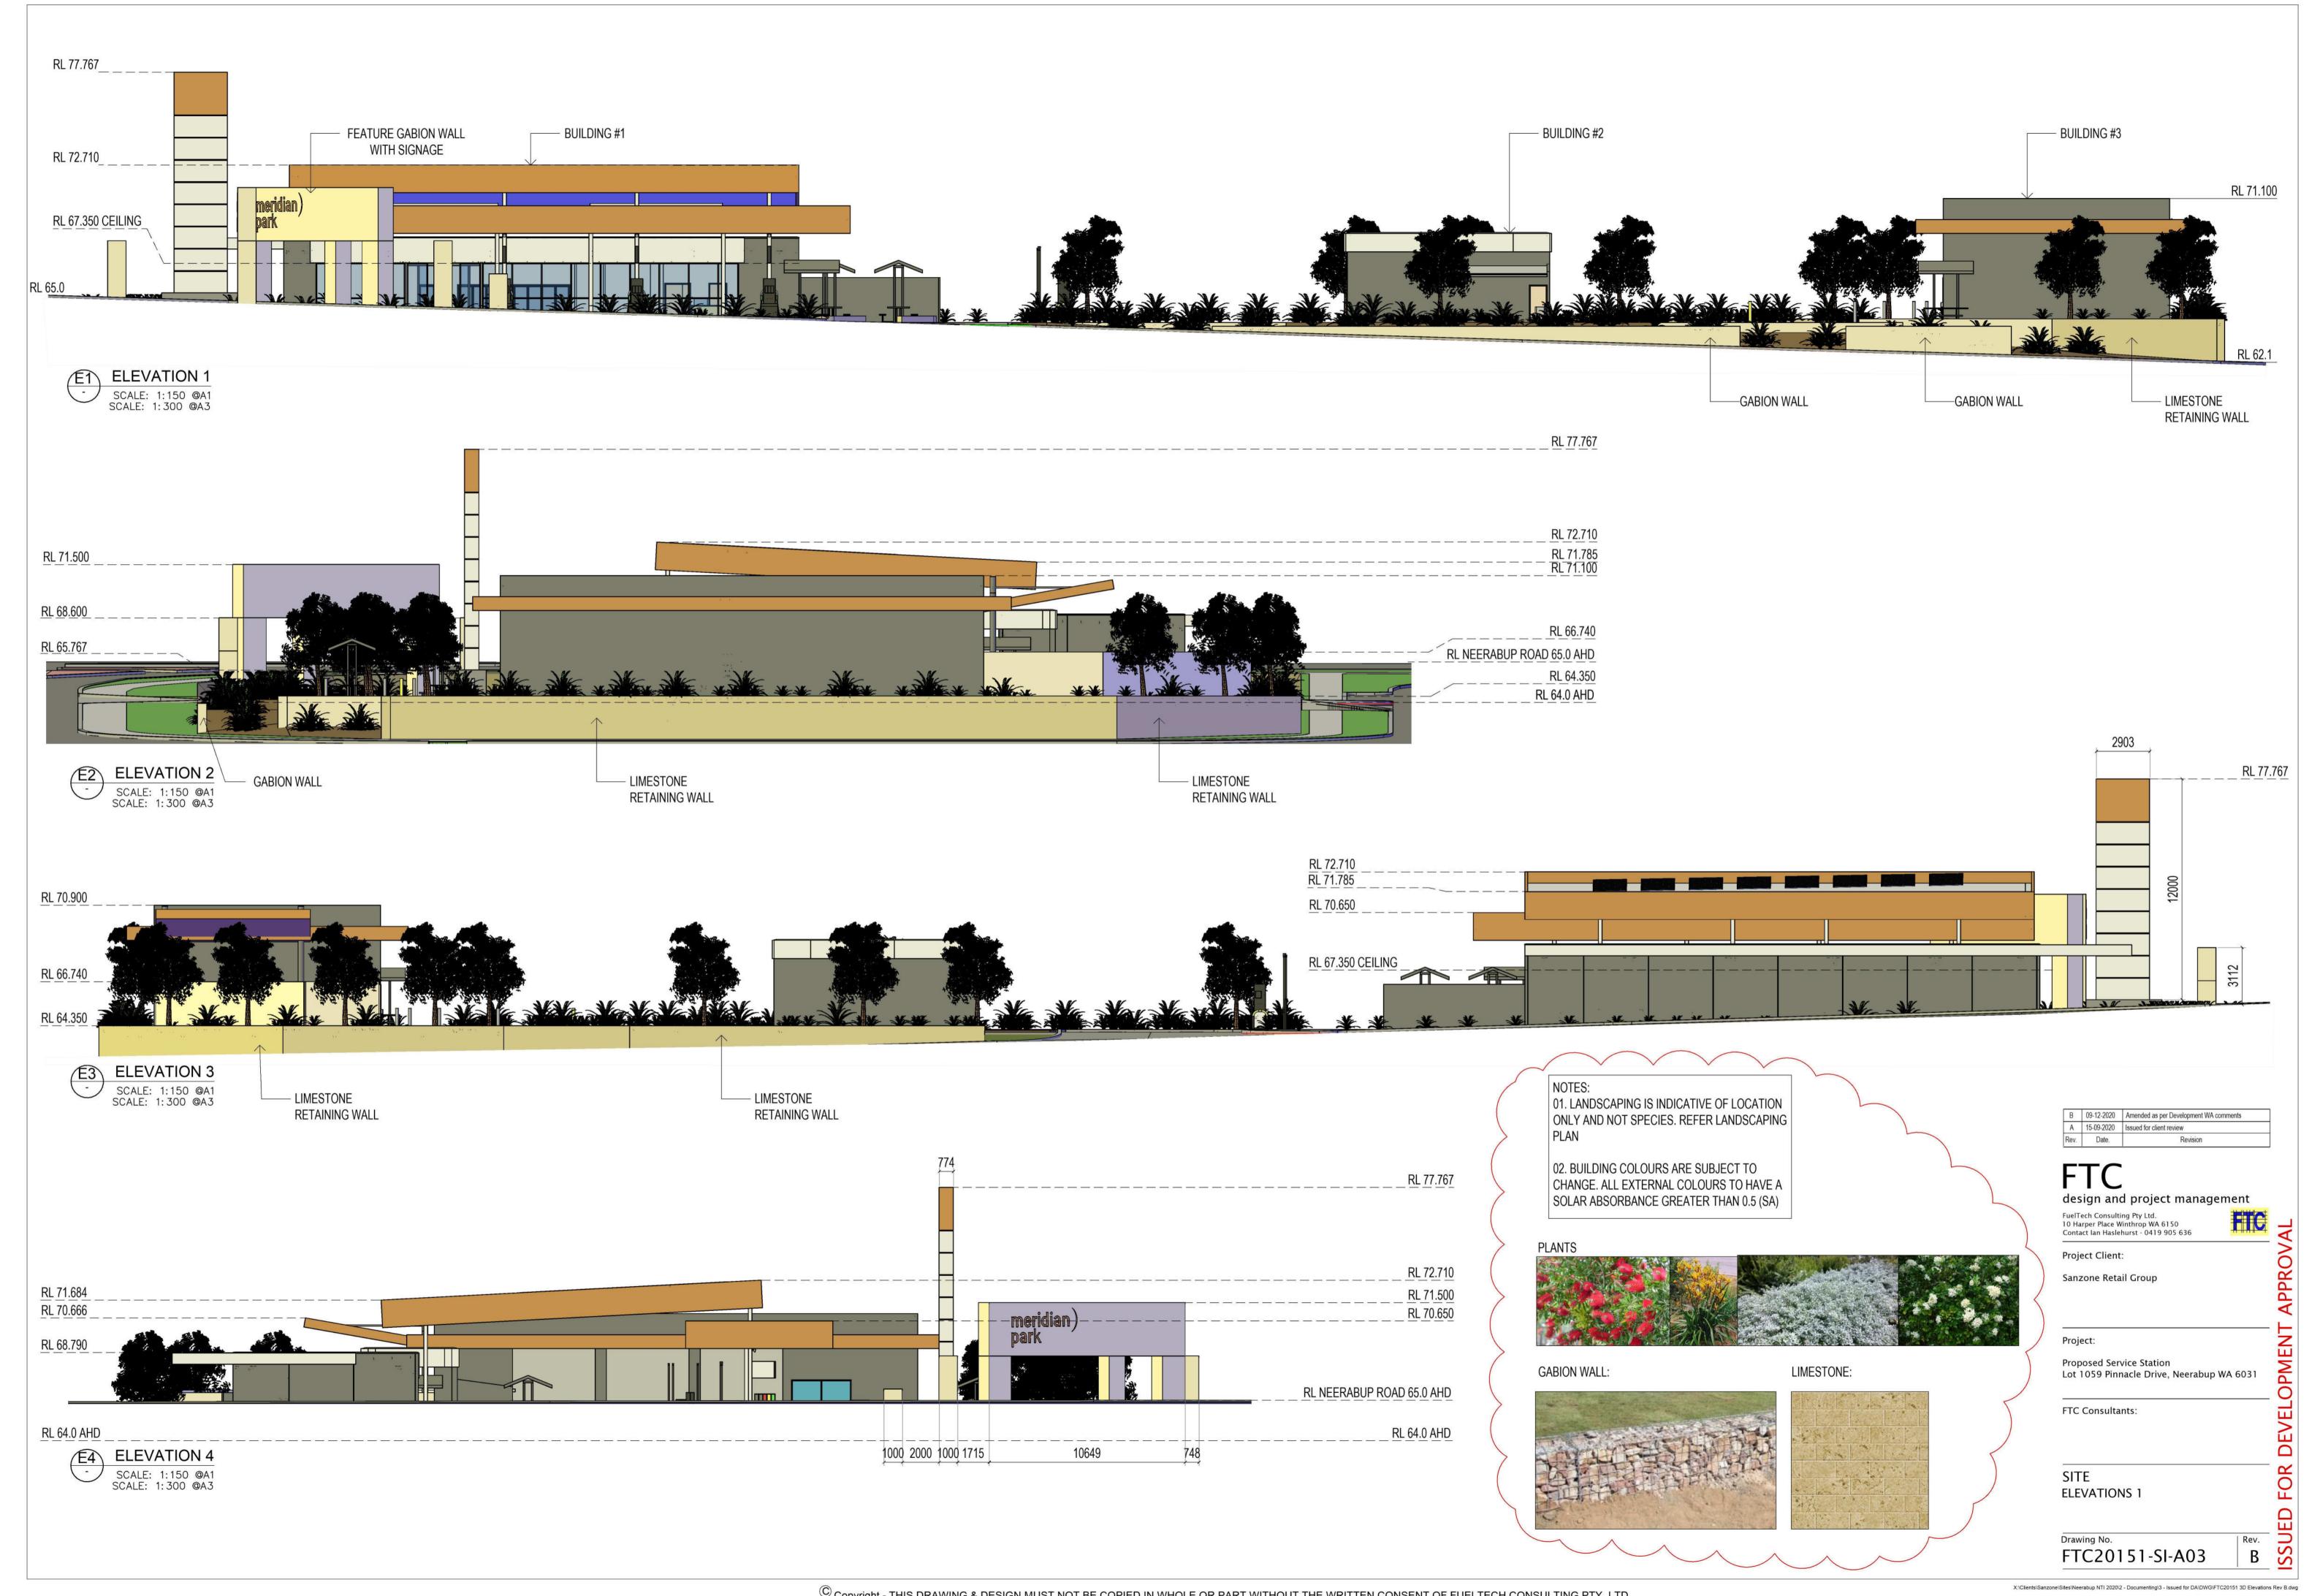

FTC Consultants:

FLOOR PLAN BUILDING 3 SERVICE CENTRE TENNANCY

Drawing No. FTC20151-SI-A05.2

B 09-12-2020 Amended as per Development WA comments A 13-11-2020 Issued for client review

Rev. Date. Re 01. LANDSCAPING IS INDICATIVE OF LOCATION ONLY AND NOT SPECIES. REFER LANDSCAPING design and project management 02. BUILDING COLOURS ARE SUBJECT TO FuelTech Consulting Pty Ltd. 10 Harper Place Winthrop WA 6150 Contact lan Haslehurst - 0419 905 636 CHANGE. ALL EXTERNAL COLOURS TO HAVE A SOLAR ABSORBANCE GREATER THAN 0.5 (SA) Project Client: Sanzone Retail Group Proposed Service Station Lot 1059 Pinnacle Drive, Neerabup WA 6031 FTC Consultants: SSUED FOR **ELEVATIONS** Building 1 - Shop & Canopy Drawing No. FTC20151-SI-A03.1