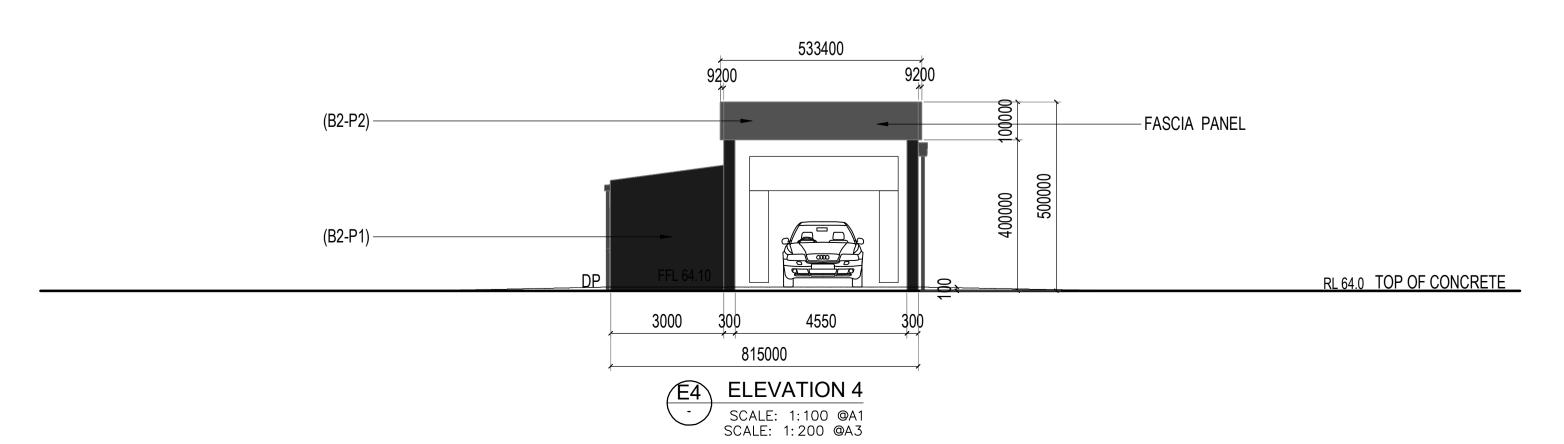

FTC Consultants:

FLOOR PLAN BUILDING 3 SERVICE CENTRE TENNANCY

Drawing No. FTC20151-SI-A05.2

B 09-12-2020 Amended as per Development WA comments A 13-11-2020 Issued for client review

Rev. Date. Re 01. LANDSCAPING IS INDICATIVE OF LOCATION ONLY AND NOT SPECIES. REFER LANDSCAPING design and project management 02. BUILDING COLOURS ARE SUBJECT TO FuelTech Consulting Pty Ltd. 10 Harper Place Winthrop WA 6150 Contact lan Haslehurst - 0419 905 636 CHANGE. ALL EXTERNAL COLOURS TO HAVE A SOLAR ABSORBANCE GREATER THAN 0.5 (SA) Project Client: Sanzone Retail Group Proposed Service Station Lot 1059 Pinnacle Drive, Neerabup WA 6031 FTC Consultants: SSUED FOR **ELEVATIONS** Building 1 - Shop & Canopy Drawing No. FTC20151-SI-A03.1