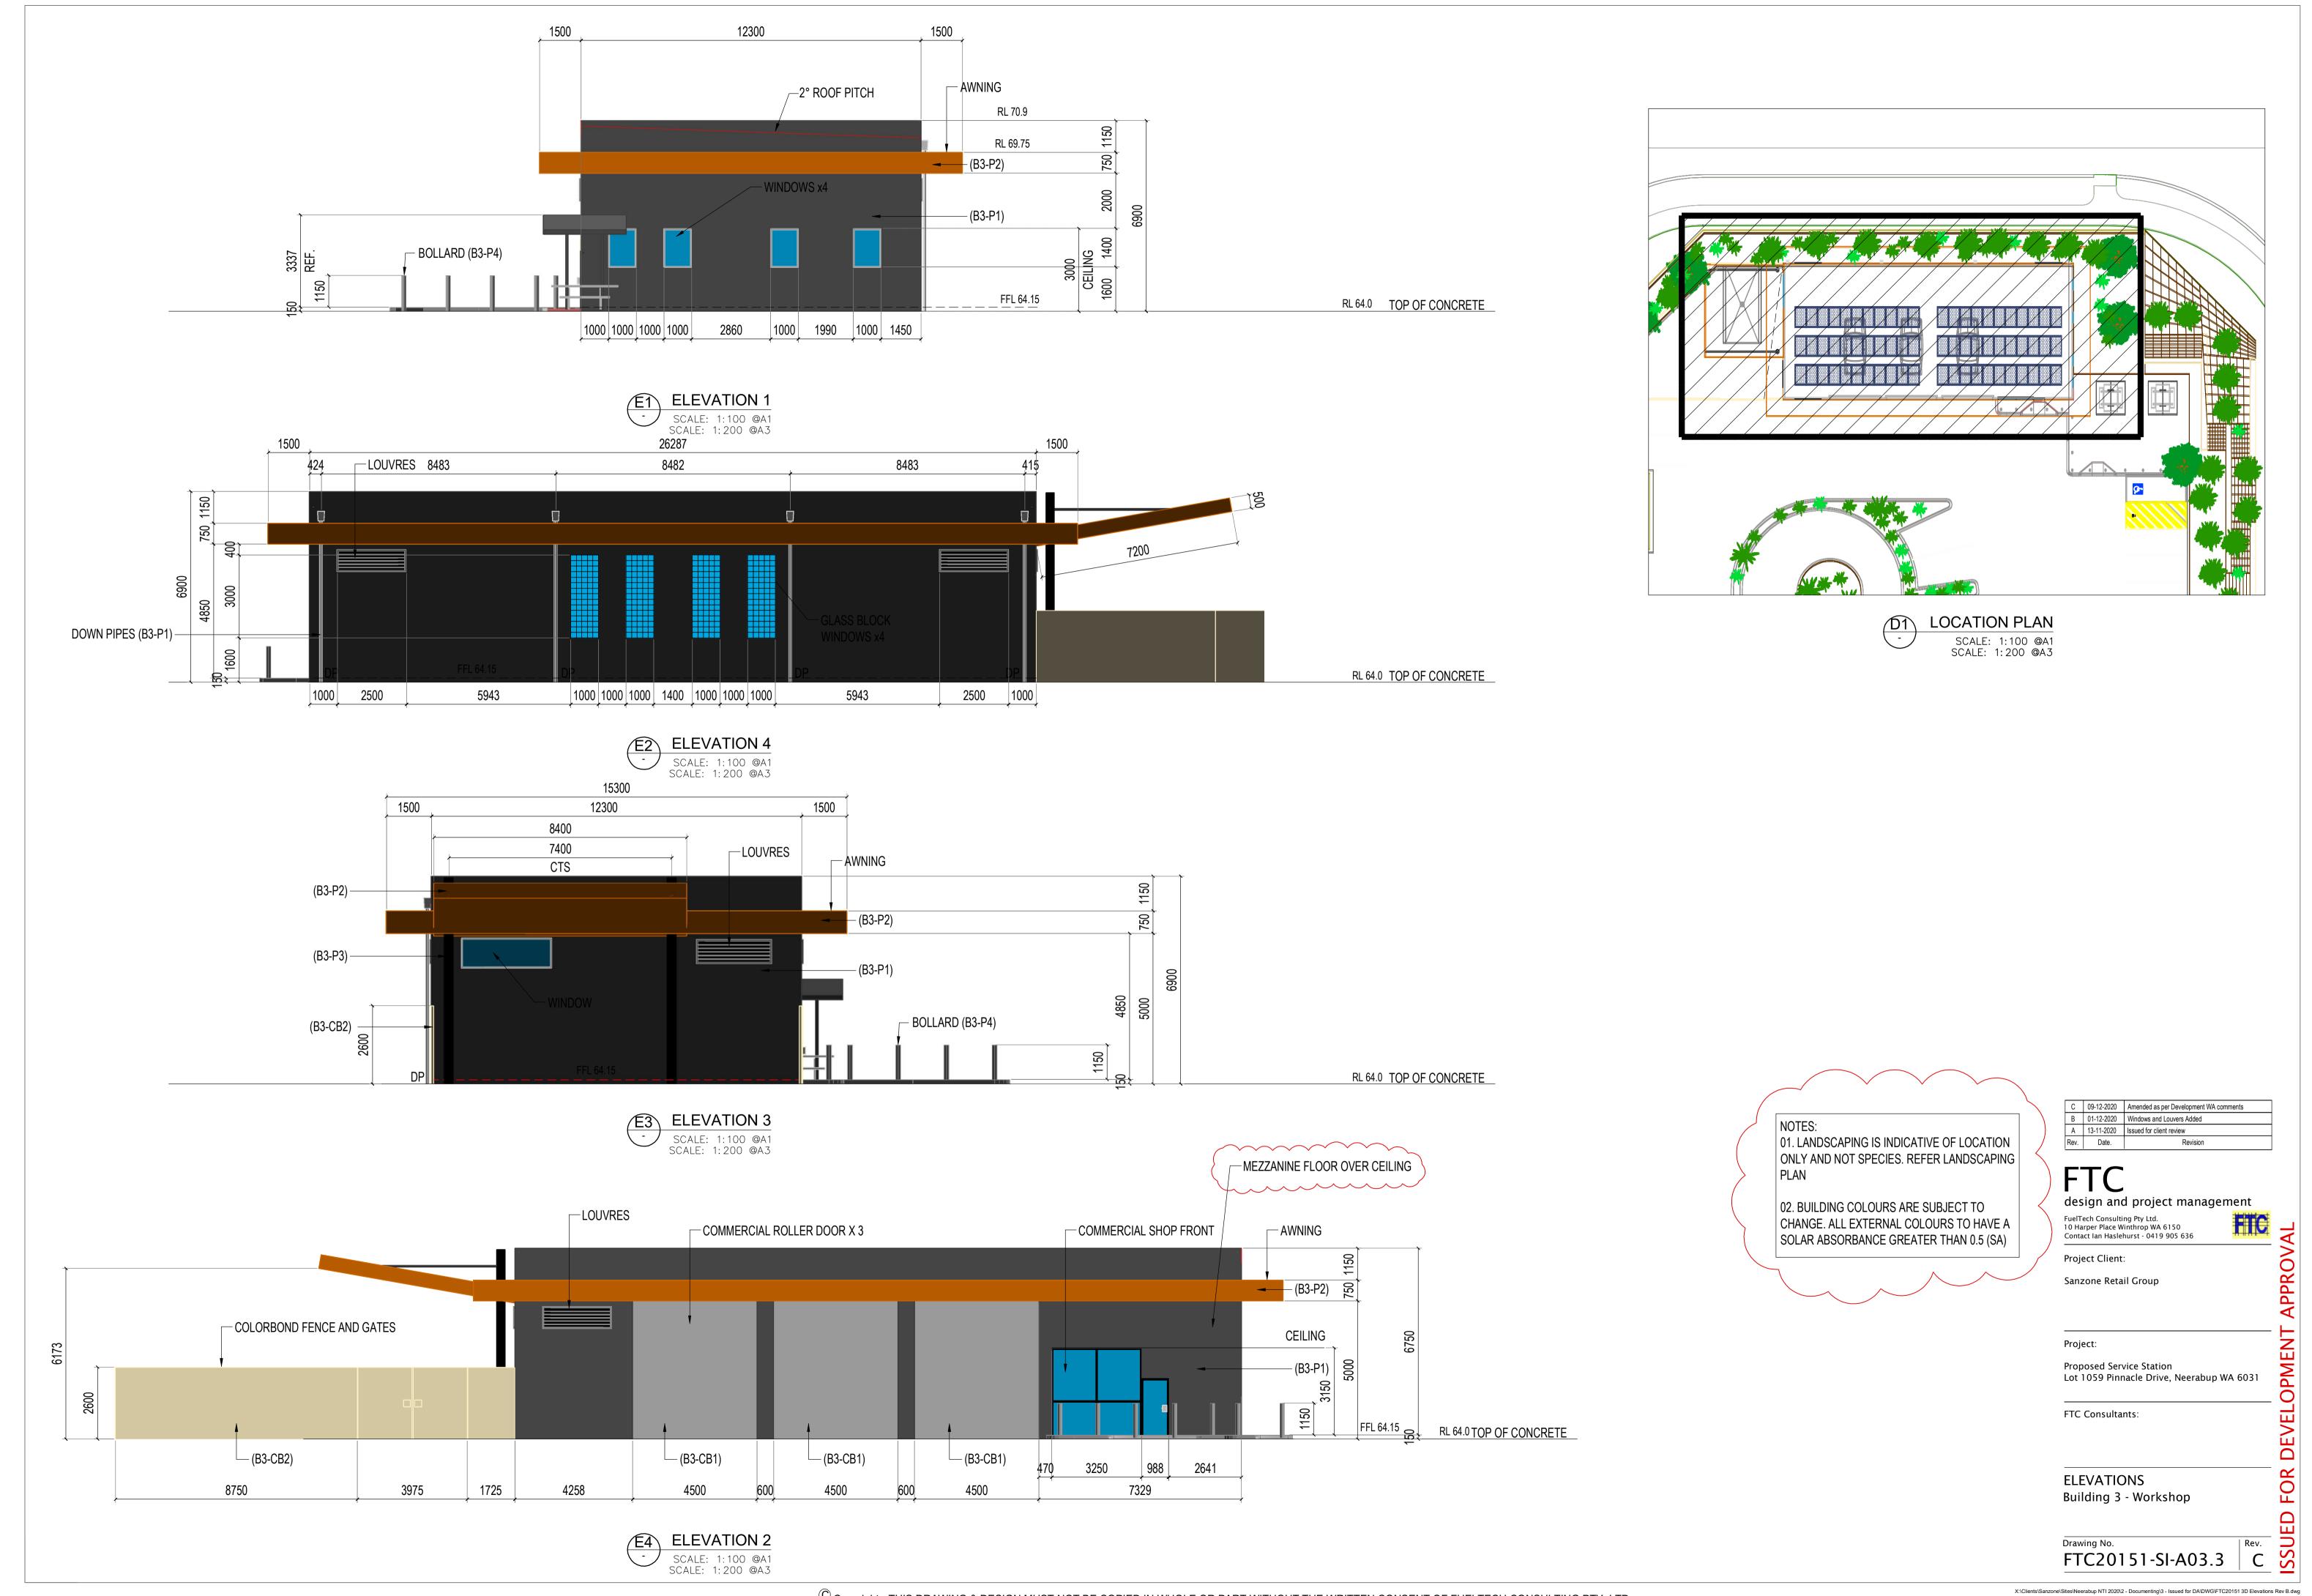

FTC Consultants:

FLOOR PLAN BUILDING 3 SERVICE CENTRE TENNANCY

Drawing No. FTC20151-SI-A05.2

B 09-12-2020 Amended as per Development WA comments A 13-11-2020 Issued for client review

Rev. Date. Re 01. LANDSCAPING IS INDICATIVE OF LOCATION ONLY AND NOT SPECIES. REFER LANDSCAPING design and project management 02. BUILDING COLOURS ARE SUBJECT TO FuelTech Consulting Pty Ltd. 10 Harper Place Winthrop WA 6150 Contact lan Haslehurst - 0419 905 636 CHANGE. ALL EXTERNAL COLOURS TO HAVE A SOLAR ABSORBANCE GREATER THAN 0.5 (SA) Project Client: Sanzone Retail Group Proposed Service Station Lot 1059 Pinnacle Drive, Neerabup WA 6031 FTC Consultants: SSUED FOR **ELEVATIONS** Building 1 - Shop & Canopy Drawing No. FTC20151-SI-A03.1