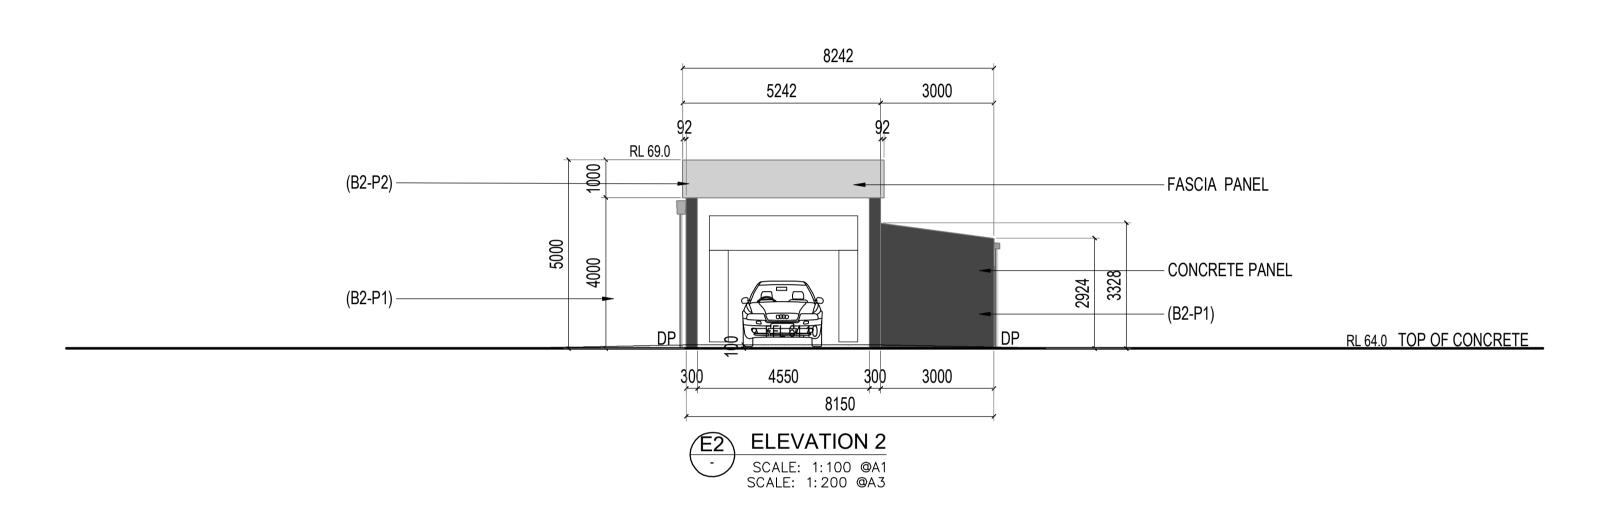

FTC Consultants:

FLOOR PLAN BUILDING 3 SERVICE CENTRE TENNANCY

Drawing No. FTC20151-SI-A05.2

B 09-12-2020 Amended as per Development WA comments A 13-11-2020 Issued for client review

Rev. Date. Re 01. LANDSCAPING IS INDICATIVE OF LOCATION ONLY AND NOT SPECIES. REFER LANDSCAPING design and project management 02. BUILDING COLOURS ARE SUBJECT TO FuelTech Consulting Pty Ltd. 10 Harper Place Winthrop WA 6150 Contact lan Haslehurst - 0419 905 636 CHANGE. ALL EXTERNAL COLOURS TO HAVE A SOLAR ABSORBANCE GREATER THAN 0.5 (SA) Project Client: Sanzone Retail Group Proposed Service Station Lot 1059 Pinnacle Drive, Neerabup WA 6031 FTC Consultants: SSUED FOR **ELEVATIONS** Building 1 - Shop & Canopy Drawing No. FTC20151-SI-A03.1