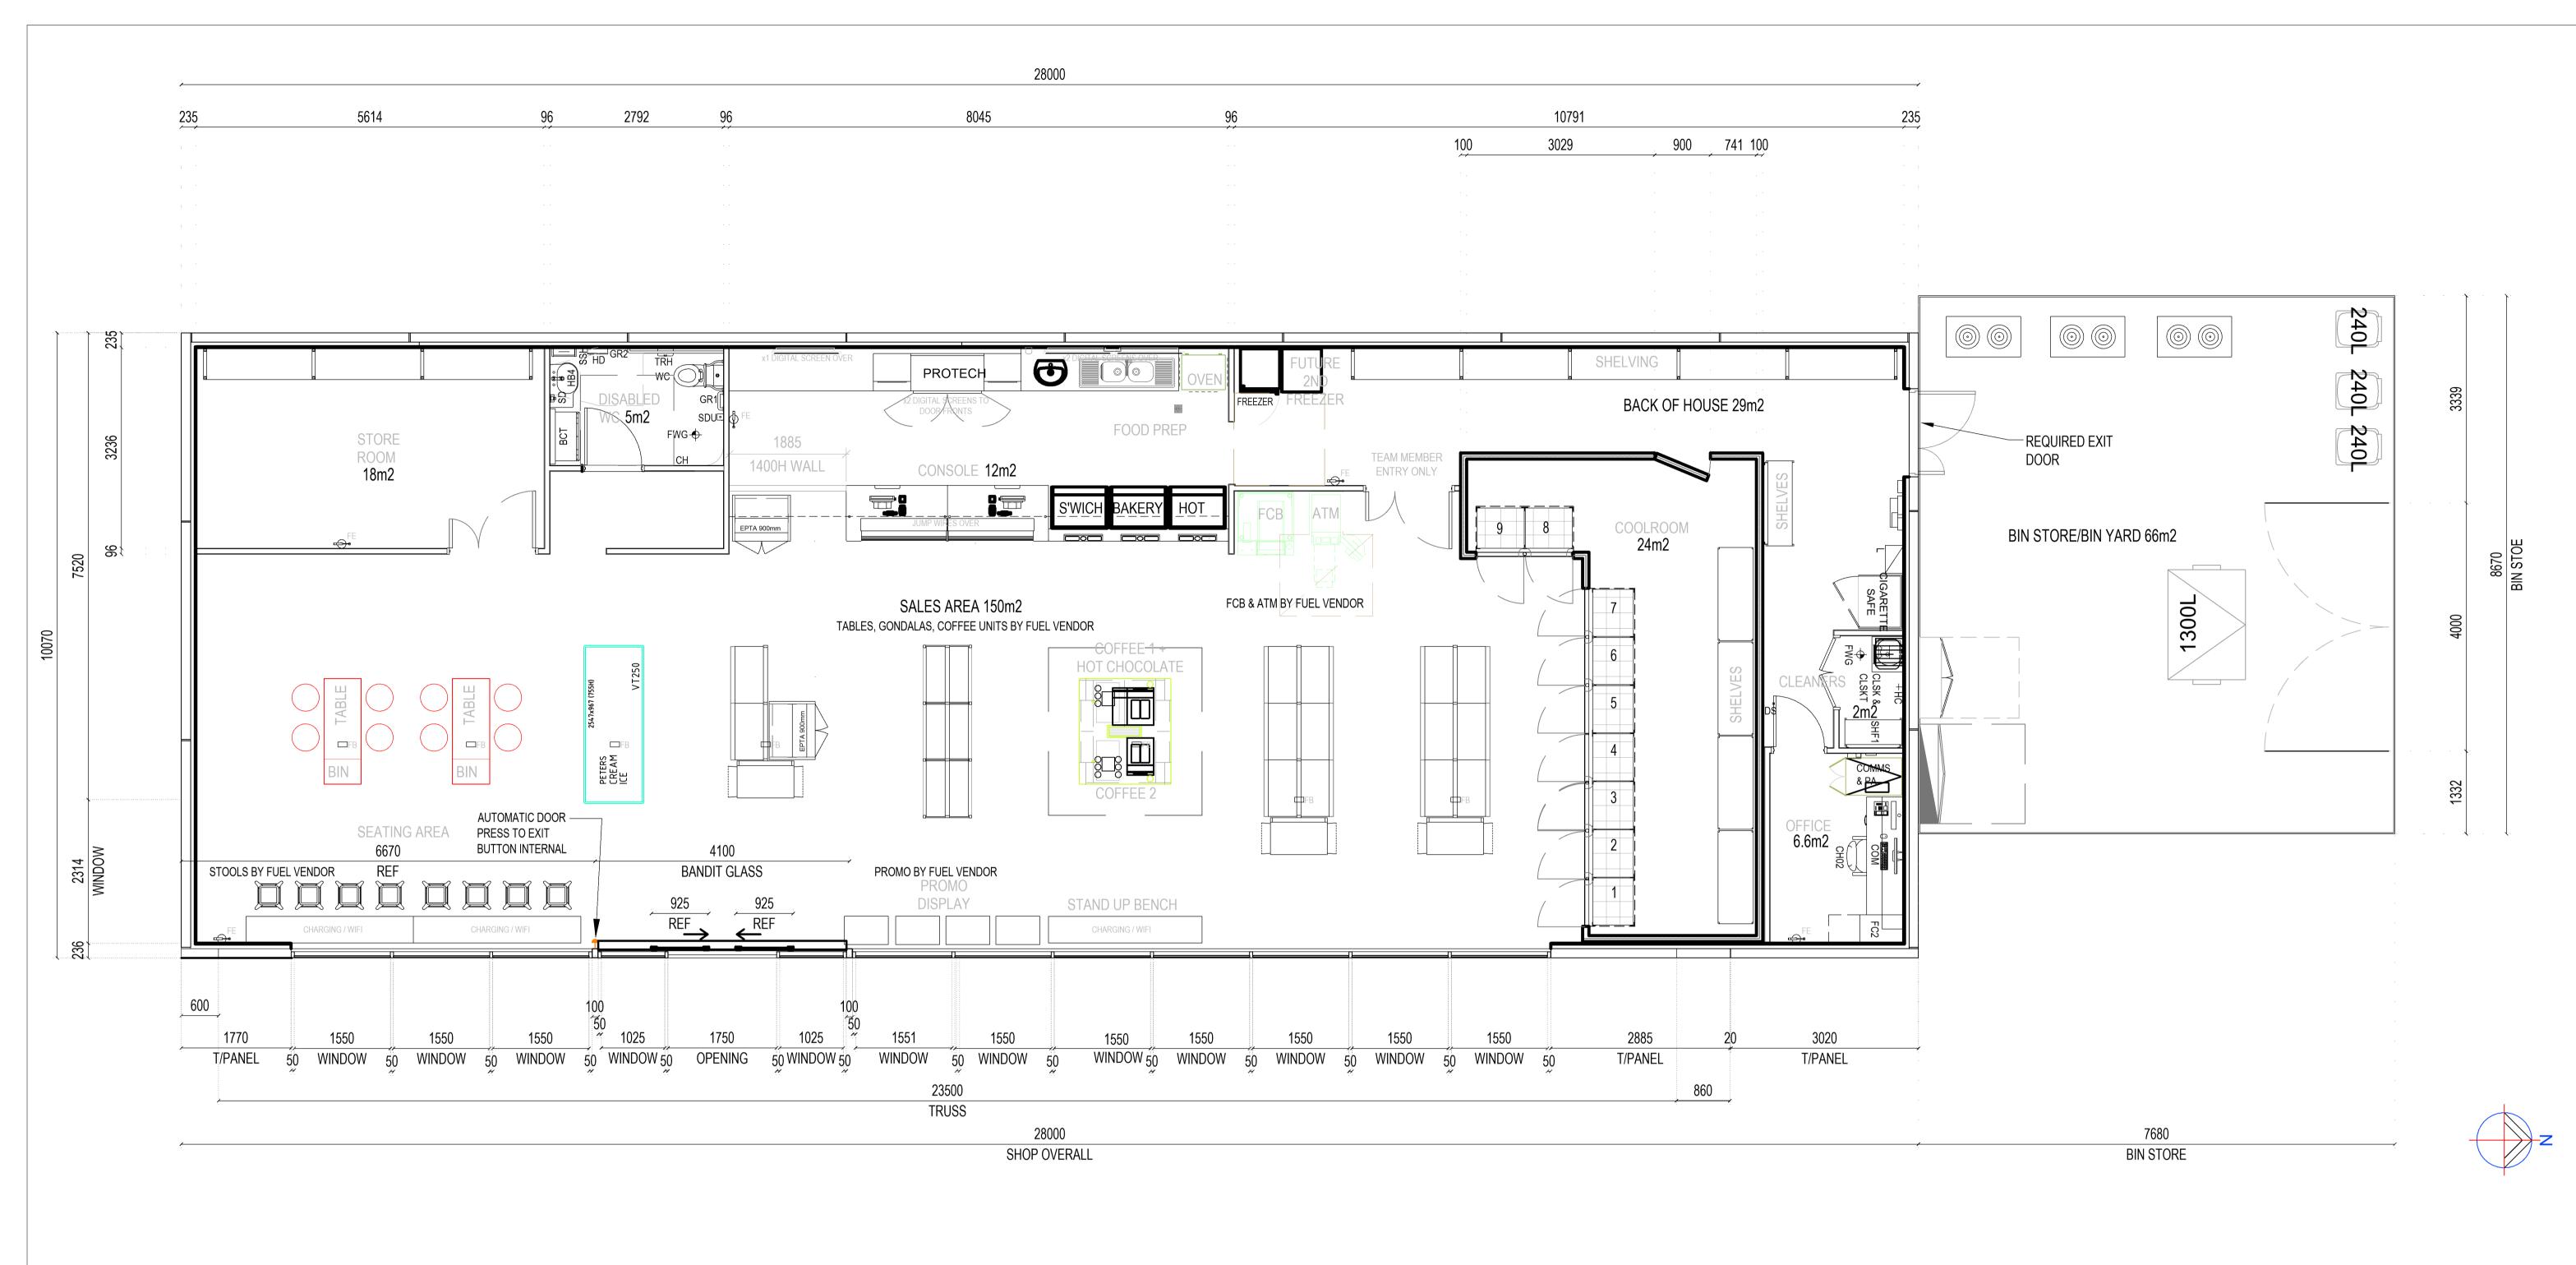

design and project management

FuelTech Consulting Pty Ltd. 10 Harper Place Winthrop WA 6150 Contact lan Haslehurst - 0419 905 636

Project Client:

Sanzone Retail Group

Project:

Proposed Service Station Lot 1059 Pinnacle Drive, Neerabup WA 6031

FTC Consultants:

FLOOR PLAN BUILDING 3 SERVICE CENTRE TENNANCY

Drawing No. FTC20151-SI-A05.2

B 09-12-2020 Amended as per Development WA comments A 13-11-2020 Issued for client review

Rev. Date. Re 01. LANDSCAPING IS INDICATIVE OF LOCATION ONLY AND NOT SPECIES. REFER LANDSCAPING design and project management 02. BUILDING COLOURS ARE SUBJECT TO FuelTech Consulting Pty Ltd. 10 Harper Place Winthrop WA 6150 Contact lan Haslehurst - 0419 905 636 CHANGE. ALL EXTERNAL COLOURS TO HAVE A SOLAR ABSORBANCE GREATER THAN 0.5 (SA) Project Client: Sanzone Retail Group Proposed Service Station Lot 1059 Pinnacle Drive, Neerabup WA 6031 FTC Consultants: SSUED FOR **ELEVATIONS** Building 1 - Shop & Canopy Drawing No. FTC20151-SI-A03.1