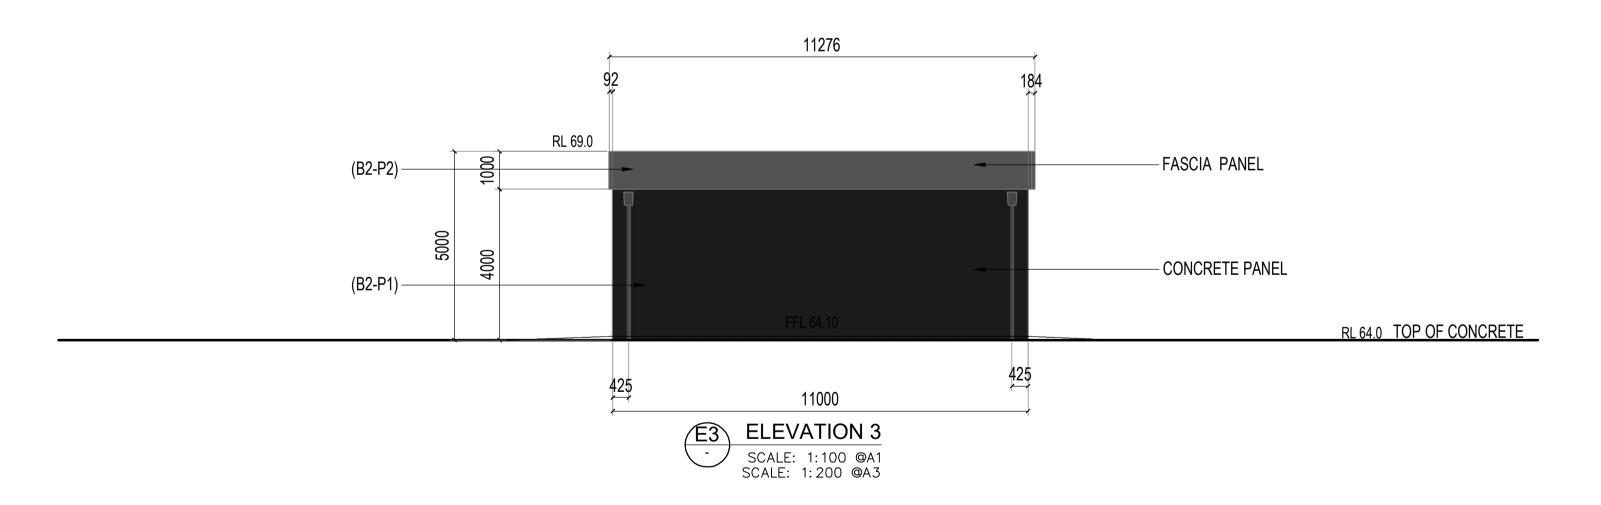

FTC Consultants:

FLOOR PLAN BUILDING 3 SERVICE CENTRE TENNANCY

Drawing No. FTC20151-SI-A05.2

B 09-12-2020 Amended as per Development WA comments A 13-11-2020 Issued for client review

Rev. Date. Re 01. LANDSCAPING IS INDICATIVE OF LOCATION ONLY AND NOT SPECIES. REFER LANDSCAPING design and project management 02. BUILDING COLOURS ARE SUBJECT TO FuelTech Consulting Pty Ltd. 10 Harper Place Winthrop WA 6150 Contact lan Haslehurst - 0419 905 636 CHANGE. ALL EXTERNAL COLOURS TO HAVE A SOLAR ABSORBANCE GREATER THAN 0.5 (SA) Project Client: Sanzone Retail Group Proposed Service Station Lot 1059 Pinnacle Drive, Neerabup WA 6031 FTC Consultants: SSUED FOR **ELEVATIONS** Building 1 - Shop & Canopy Drawing No. FTC20151-SI-A03.1