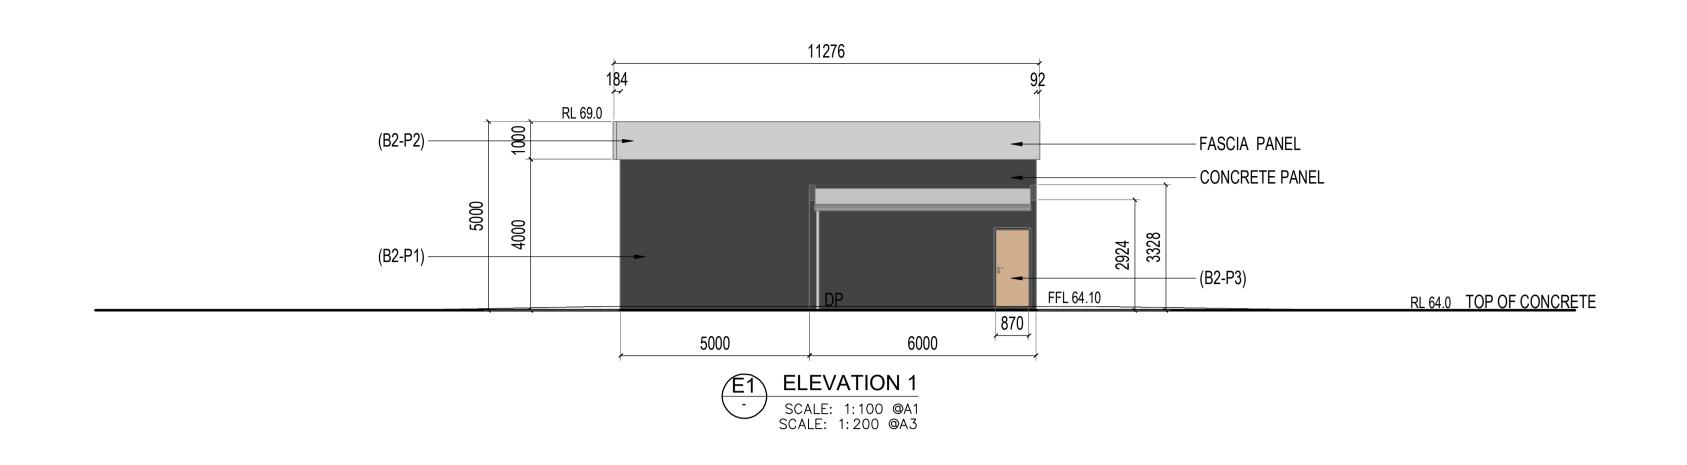

FTC Consultants:

FLOOR PLAN BUILDING 3 SERVICE CENTRE TENNANCY

Drawing No. FTC20151-SI-A05.2

B 09-12-2020 Amended as per Development WA comments A 13-11-2020 Issued for client review

Rev. Date. Re 01. LANDSCAPING IS INDICATIVE OF LOCATION ONLY AND NOT SPECIES. REFER LANDSCAPING design and project management 02. BUILDING COLOURS ARE SUBJECT TO FuelTech Consulting Pty Ltd. 10 Harper Place Winthrop WA 6150 Contact lan Haslehurst - 0419 905 636 CHANGE. ALL EXTERNAL COLOURS TO HAVE A SOLAR ABSORBANCE GREATER THAN 0.5 (SA) Project Client: Sanzone Retail Group Proposed Service Station Lot 1059 Pinnacle Drive, Neerabup WA 6031 FTC Consultants: SSUED FOR **ELEVATIONS** Building 1 - Shop & Canopy Drawing No. FTC20151-SI-A03.1