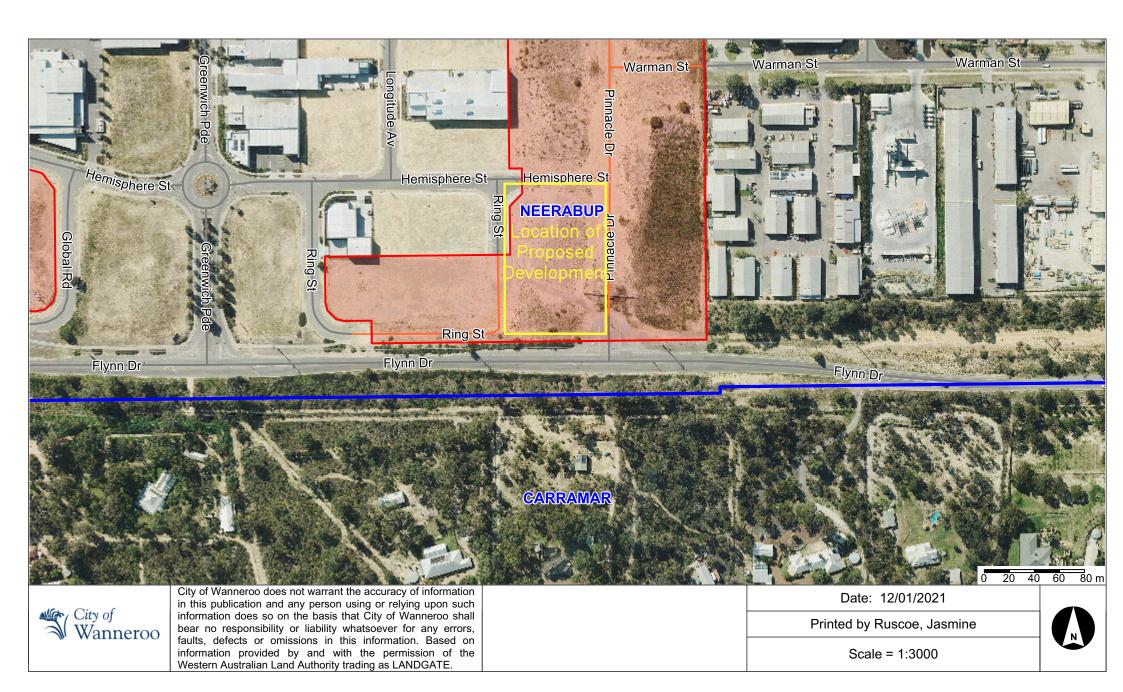

FTC
design and project management

FuelTech Consulting Pty Ltd. 10 Harper Place Winthrop WA 6150 Contact lan Haslehurst - 0419 905 636

Project Client:
Sanzone Retail Group

Project

Proposed Service Station Lot 1059 Pinnacle Drive, Neerabup WA 6031