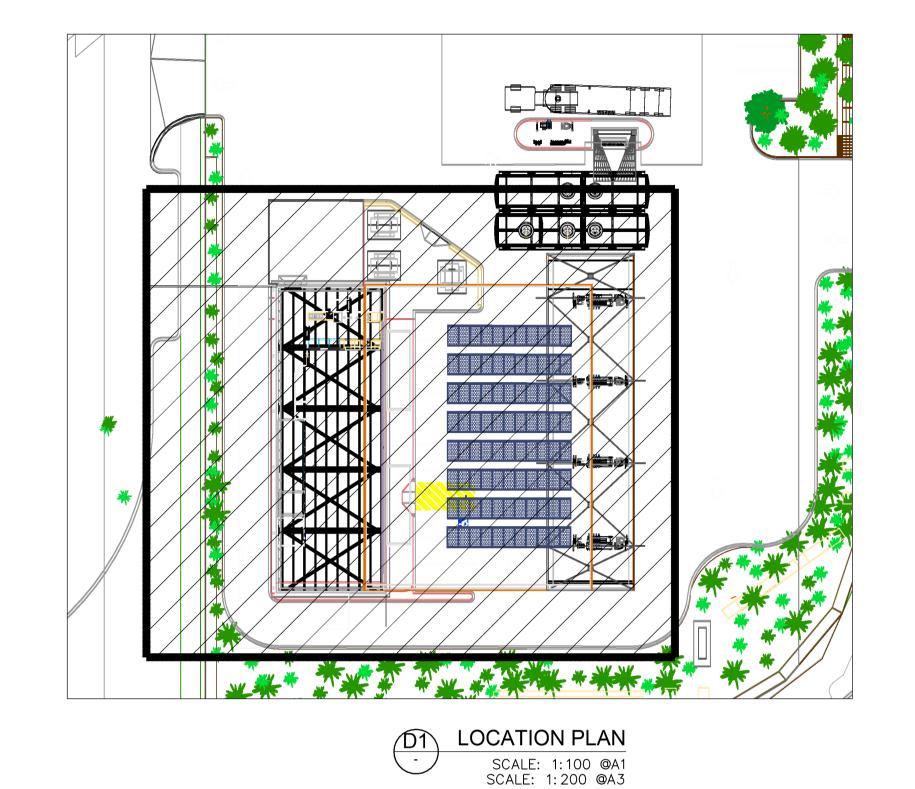

BLOCK PLAN

SCALE: 1:1000 @A1
SCALE: 1:2000 @A3

**BUILDING AREAS** 

SHOP 282 SQM
CANOPY 244 SQM
CANOPY LINK 266 SQM
BIN/PLANT 1 67 SQM
SERVICE CTR 385 SQM

SERVICE CTR 385 SQM BIN/PLANT 2 141 SQM CAR WASH 75 SQM

TOTAL BUILDING 1460 SQM (1375 REQUESTED)

LANDSCAPING 1344.3 SQM (19.56% COVER)

TOTAL SITE AREA: 6873 SQM

|  | J    | 09-12-2020 | Landscaping Amended                                                                |
|--|------|------------|------------------------------------------------------------------------------------|
|  | 1    | 02-12-2020 | Landscaping Amended                                                                |
|  | Н    | 20-11-2020 | Eastern setback amended to 4m, LV canopy access amended, crossovers widened to 12m |
|  | G    | 13-11-2020 | Issued for Development Approval                                                    |
|  | F    | 15-09-2020 | Issued for Review                                                                  |
|  | Е    | 11-09-2020 | Issued for Review                                                                  |
|  | D    | 25-08-2020 | Issued for Review                                                                  |
|  | С    | 24-08-2020 | Layout updated as discussed with client                                            |
|  | В    | 20-08-2020 | Layout updated as discussed with client                                            |
|  | Α    | 11-08-2020 | Issued for client review                                                           |
|  | Rev. | Date.      | Revision                                                                           |
|  |      |            |                                                                                    |