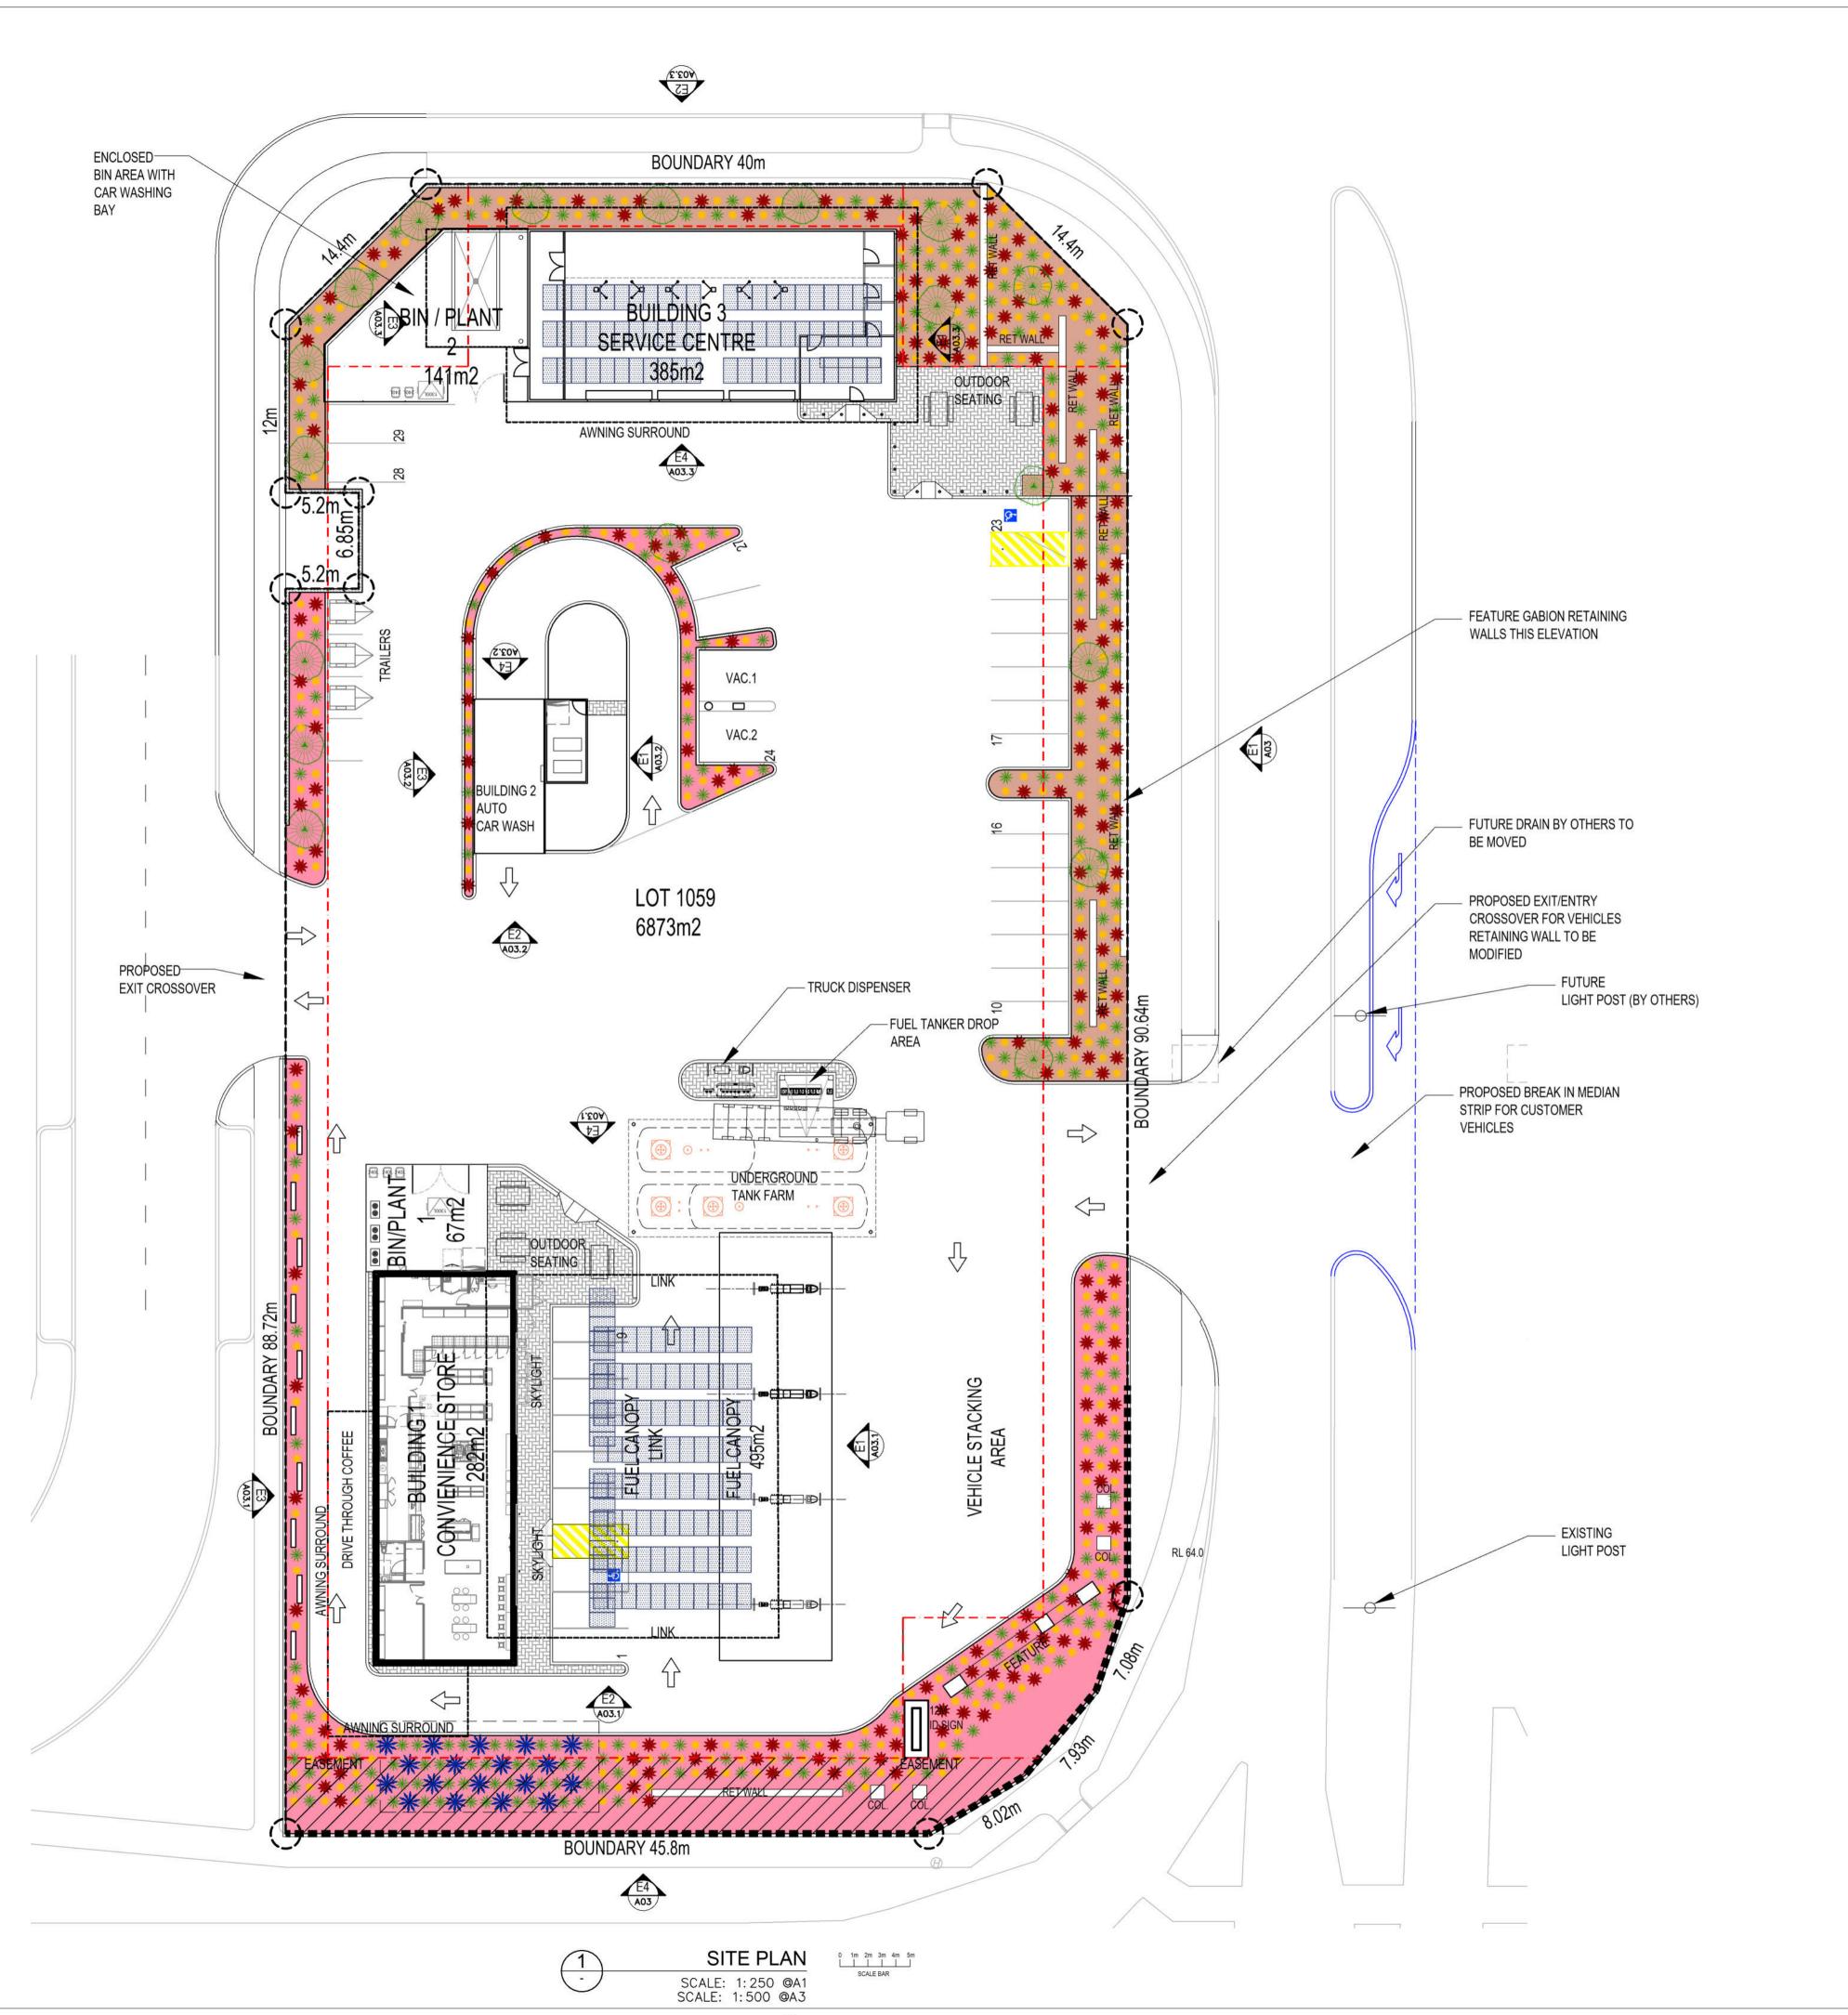

BLOCK PLAN

SCALE: 1:1000 @A1
SCALE: 1:2000 @A3

**BUILDING AREAS** 

SHOP 282 SQM
CANOPY 244 SQM
CANOPY LINK 266 SQM
BIN/PLANT 1 67 SQM
SERVICE CTR 385 SQM

SERVICE CTR 385 SQM BIN/PLANT 2 141 SQM CAR WASH 75 SQM

TOTAL BUILDING 1460 SQM (1375 REQUESTED)

LANDSCAPING 1344.3 SQM (19.56% COVER)

TOTAL SITE AREA: 6873 SQM

|  | J    | 09-12-2020 | Landscaping Amended                                                                |
|--|------|------------|------------------------------------------------------------------------------------|
|  | 1    | 02-12-2020 | Landscaping Amended                                                                |
|  | Н    | 20-11-2020 | Eastern setback amended to 4m, LV canopy access amended, crossovers widened to 12m |
|  | G    | 13-11-2020 | Issued for Development Approval                                                    |
|  | F    | 15-09-2020 | Issued for Review                                                                  |
|  | Е    | 11-09-2020 | Issued for Review                                                                  |
|  | D    | 25-08-2020 | Issued for Review                                                                  |
|  | С    | 24-08-2020 | Layout updated as discussed with client                                            |
|  | В    | 20-08-2020 | Layout updated as discussed with client                                            |
|  | Α    | 11-08-2020 | Issued for client review                                                           |
|  | Rev. | Date.      | Revision                                                                           |
|  |      |            |                                                                                    |

FTC
design and project management

FuelTech Consulting Pty Ltd. 10 Harper Place Winthrop WA 6150 Contact lan Haslehurst - 0419 905 636

Project Client:
Sanzone Retail Group

Project

Proposed Service Station Lot 1059 Pinnacle Drive, Neerabup WA 6031

FTC Consultants:

SITE PLAN GENERAL PLAN

Drawing No.
FTC20151-SI-A01

ISSUED FOR I

APPROVAL

SSUED FOR DEVELOPMENT

C 09-12-2020 Mezzanine Added B 02-12-2020 External Windows Added A 13-11-2020 Issued for Development Approval
Rev. Date. Revision