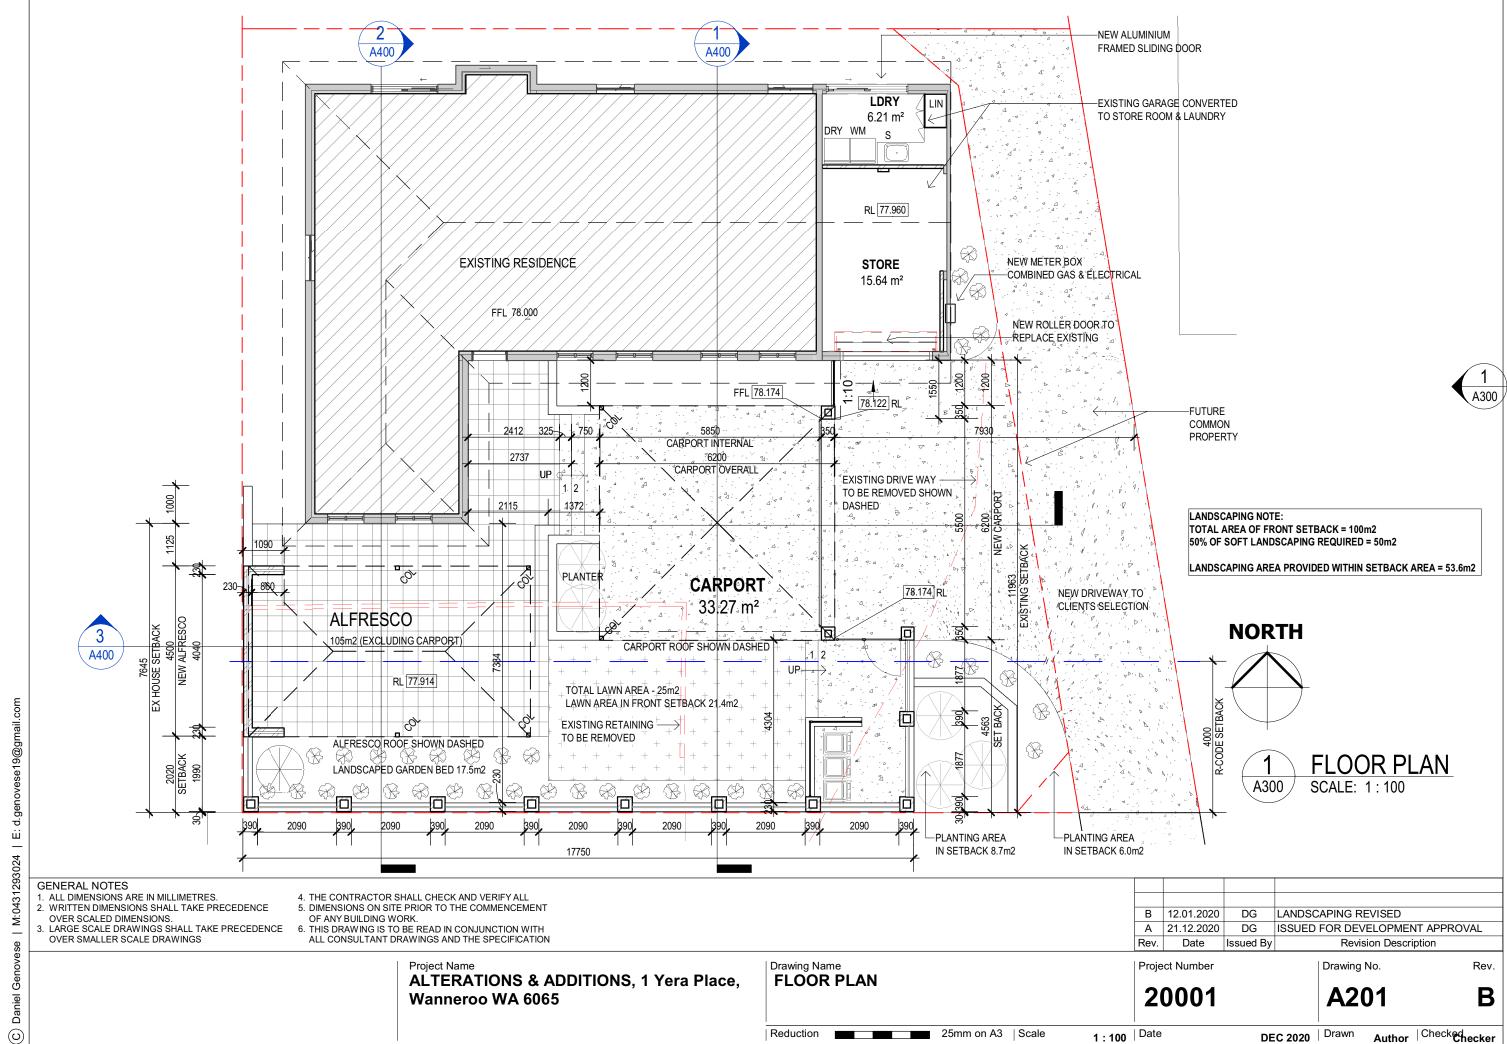

BE READ IN CONJUNCTION
  WITH ALL CONSULTANT DRAWINGS AND THE
  SPECIFICATION









PERSPECTIVE SCALE:

| Rev. | Date       | Issued By | Revision Description            |
|------|------------|-----------|---------------------------------|
| Α    | 21.12.2020 | DG        | ISSUED FOR DEVELOPMENT APPROVAL |
| В    | 12.01.2020 | DG        | LANDSCAPING REVISED             |
|      |            |           |                                 |

Drawing Name PERSPECTIVES

| Project Number |  |
|----------------|--|
| 20001          |  |

Drawing No. A103 Rev. В

Project Name
ALTERATIONS & ADDITIONS, 1 Yera Place, Wanneroo WA 6065.

25mm on A3 Reduction Scale DG | Checked DEC 2020 | Drawn Date



1:100 Date

DEC 2020 | Drawn Author | Checked Checker

Reduction 25mm on A3 | Scale

 $\odot$ 



(0)



 $\odot$ 



© Daniel Genovese | M:0431293024 | E: d.genovese19@gmail.com



**SPECIFICATION** 

1. ALL DIMENSIONS ARE IN MILLIMETRES. 2. WRITTEN DIMENSIONS SHALL TAKE PRECEDENCE OVER SCALED DIMENSIONS. 3. LARGE SCALE DRAWINGS SHALL TAKE PRECEDENCE OVER SMALLER SCALE DRAWINGS 4. THE CONTRACTOR SHALL CHECK AND VERIFY ALL DIMENSIONS ON SITE PRIOR TO THE COMMENCEMENT OF ANY BUILDING WORK 5. THIS DRAWING IS TO BE READ IN CONJUNCTION

WITH ALL CONSULTANT DRAWINGS AND THE

## **LOT 14**



|  | В    | 12.01.2020 | DG        | LANDSCAPING REVISED             |
|--|------|------------|-----------|---------------------------------|
|  | Α    | 21.12.2020 | DG        | ISSUED FOR DEVELOPMENT APPROVAL |
|  | Rev. | Date       | Issued By | Revision Description            |
|  |      |