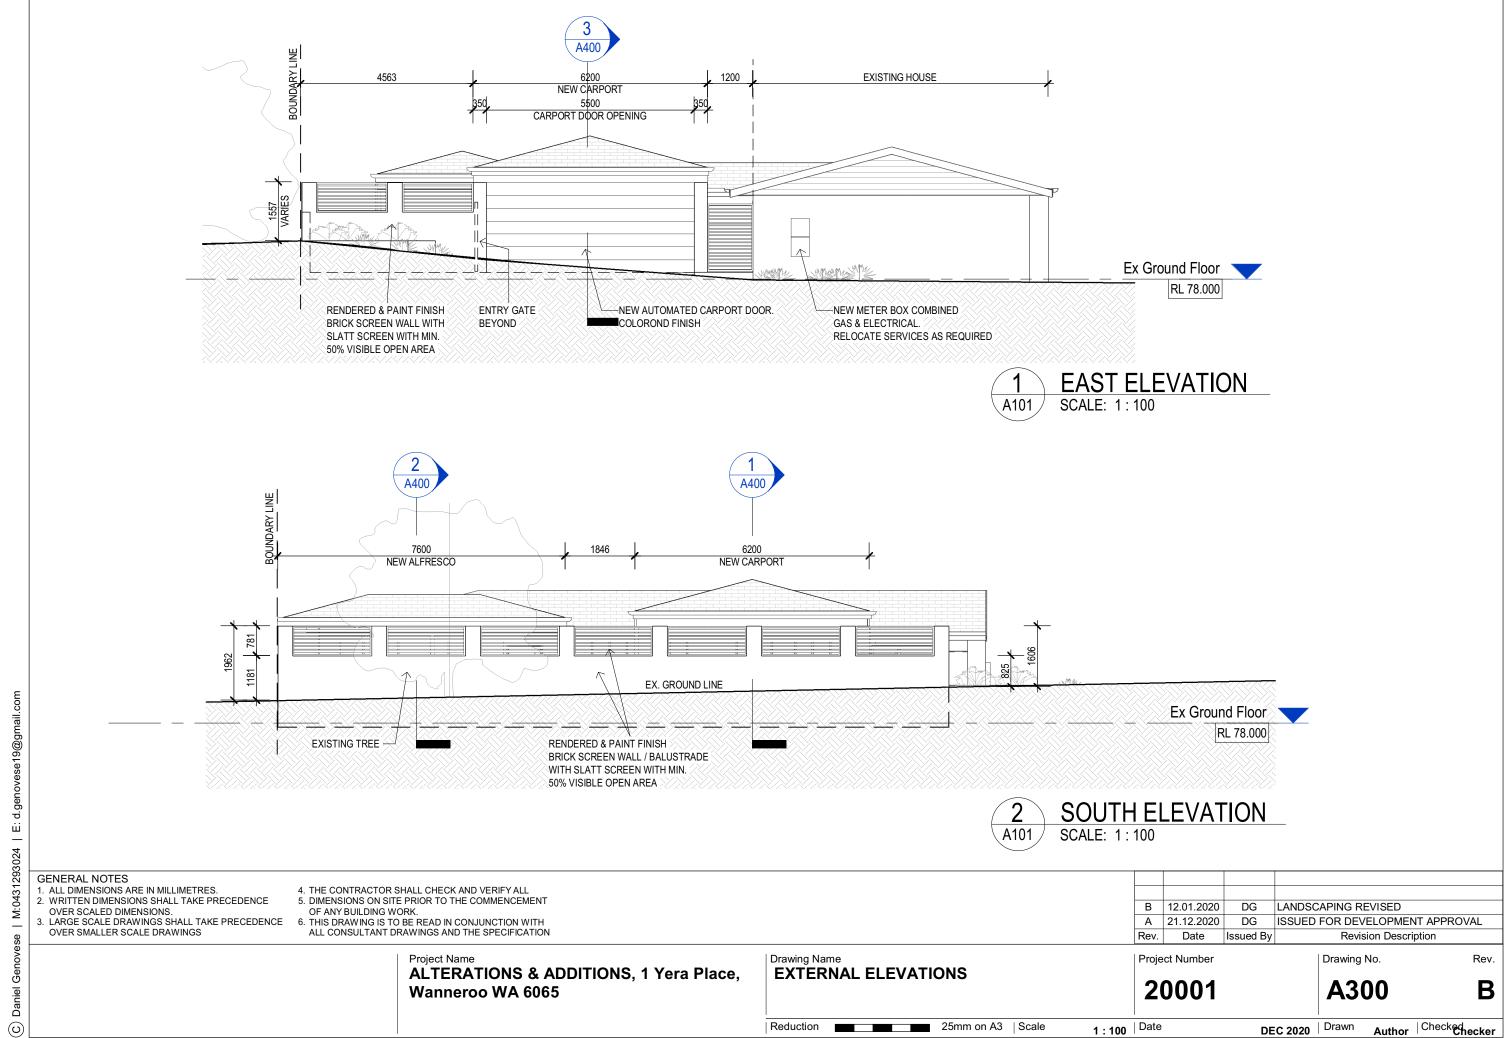

D IN CONJUNCTION
  WITH ALL CONSULTANT DRAWINGS AND THE
  SPECIFICATION









PERSPECTIVE SCALE:

| Rev. | Date       | Issued By | Revision Description            |
|------|------------|-----------|---------------------------------|
| Α    | 21.12.2020 | DG        | ISSUED FOR DEVELOPMENT APPROVAL |
| В    | 12.01.2020 | DG        | LANDSCAPING REVISED             |
|      |            |           |                                 |

Drawing Name PERSPECTIVES

| Project Number |  |
|----------------|--|
| 20001          |  |

Drawing No. A103 Rev. В

Project Name
ALTERATIONS & ADDITIONS, 1 Yera Place, Wanneroo WA 6065.

25mm on A3 Reduction Scale DG | Checked DEC 2020 | Drawn Date



1:100 Date

DEC 2020 | Drawn Author | Checked Checker

Reduction 25mm on A3 | Scale

 $\odot$ 



(0)



 $\odot$ 



© Daniel Genovese | M:0431293024 | E: d.genovese19@gmail.com



**SPECIFICATION** 

1. ALL DIMENSIONS ARE IN MILLIMETRES. 2. WRITTEN DIMENSIONS SHALL TAKE PRECEDENCE OVER SCALED DIMENSIONS. 3. LARGE SCALE DRAWINGS SHALL TAKE PRECEDENCE OVER SMALLER SCALE DRAWINGS 4. THE CONTRACTOR SHALL CHECK AND VERIFY ALL DIMENSIONS ON SITE PRIOR TO THE COMMENCEMENT OF ANY BUILDING WORK 5. THIS DRAWING IS TO BE READ IN CONJUNCTION

WITH ALL CONSULTANT DRAWINGS AND THE

## **LOT 14**



|  | В    | 12.01.2020 | DG        | LANDSCAPING REVISED             |
|--|------|------------|-----------|---------------------------------|
|  | Α    | 21.12.2020 | DG        | ISSUED FOR DEVELOPMENT APPROVAL |
|  | Rev. | Date       | Issued By | Revision Description            |
|  |      |            |