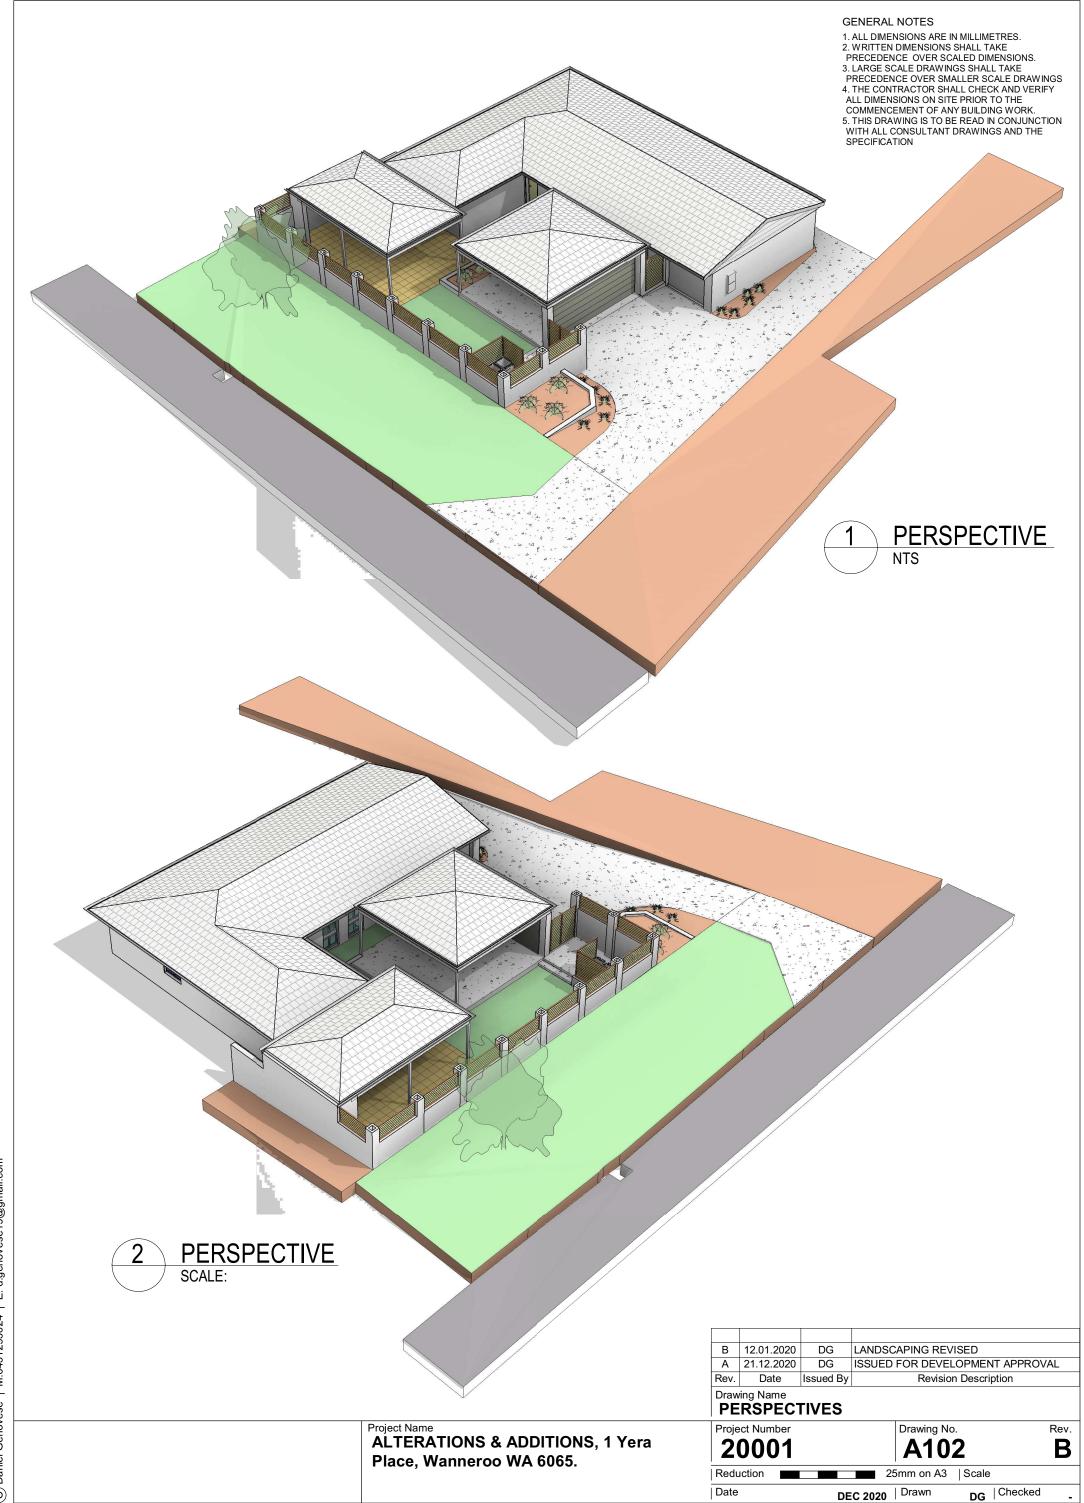

PERSPECTIVE SCALE:

| Rev. | Date       | Issued By | Revision Description            |
|------|------------|-----------|---------------------------------|
| Α    | 21.12.2020 | DG        | ISSUED FOR DEVELOPMENT APPROVAL |
| В    | 12.01.2020 | DG        | LANDSCAPING REVISED             |
|      |            |           |                                 |

Drawing Name PERSPECTIVES

| Project Number |  |
|----------------|--|
| 20001          |  |

Drawing No. A103 Rev. В

Project Name
ALTERATIONS & ADDITIONS, 1 Yera Place, Wanneroo WA 6065.

25mm on A3 Reduction Scale DG | Checked DEC 2020 | Drawn Date