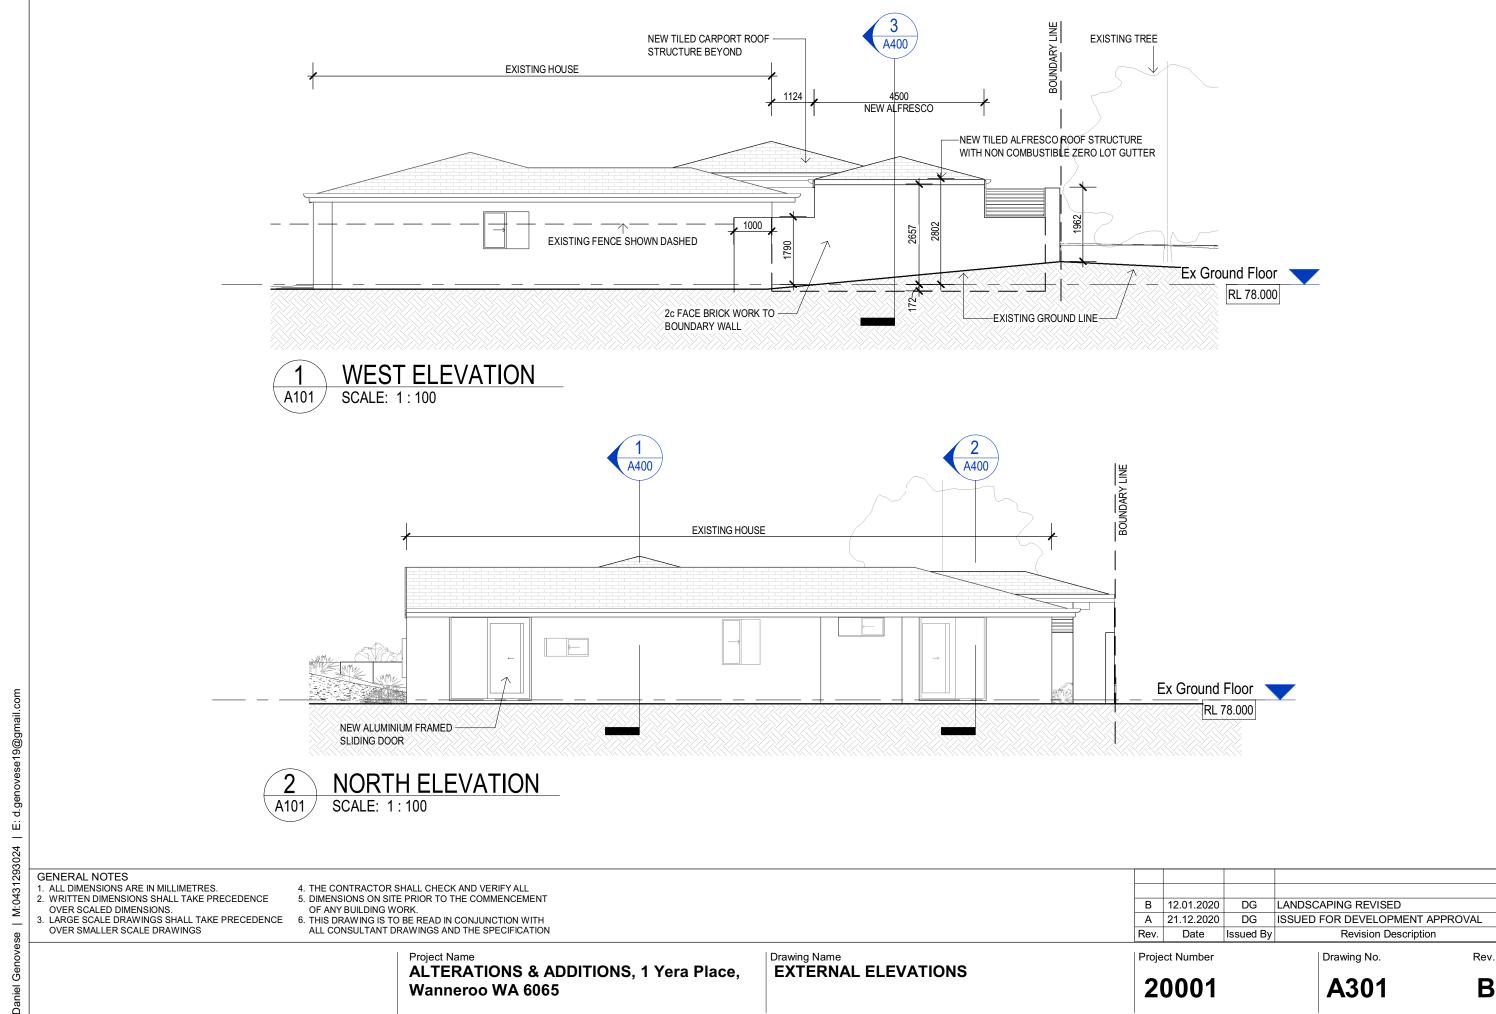

ALL DIMENSIONS ON SITE PRIOR TO THE
  COMMENCEMENT OF ANY BUILDING WORK.
  5. THIS DRAWING IS TO BE READ IN CONJUNCTION
  WITH ALL CONSULTANT DRAWINGS AND THE
  SPECIFICATION









PERSPECTIVE SCALE:

| Rev. | Date       | Issued By | Revision Description            |
|------|------------|-----------|---------------------------------|
| Α    | 21.12.2020 | DG        | ISSUED FOR DEVELOPMENT APPROVAL |
| В    | 12.01.2020 | DG        | LANDSCAPING REVISED             |
|      |            |           |                                 |

Drawing Name PERSPECTIVES

| Project Number |  |
|----------------|--|
| 20001          |  |

Drawing No. A103 Rev. В

Project Name
ALTERATIONS & ADDITIONS, 1 Yera Place, Wanneroo WA 6065.

25mm on A3 Reduction Scale DG | Checked DEC 2020 | Drawn Date



1:100 Date

DEC 2020 | Drawn Author | Checked Checker

Reduction 25mm on A3 | Scale

 $\odot$ 



(0)



 $\odot$ 



© Daniel Genovese | M:0431293024 | E: d.genovese19@gmail.com



**SPECIFICATION** 

1. ALL DIMENSIONS ARE IN MILLIMETRES. 2. WRITTEN DIMENSIONS SHALL TAKE PRECEDENCE OVER SCALED DIMENSIONS. 3. LARGE SCALE DRAWINGS SHALL TAKE PRECEDENCE OVER SMALLER SCALE DRAWINGS 4. THE CONTRACTOR SHALL CHECK AND VERIFY ALL DIMENSIONS ON SITE PRIOR TO THE COMMENCEMENT OF ANY BUILDING WORK 5. THIS DRAWING IS TO BE READ IN CONJUNCTION

WITH ALL CONSULTANT DRAWINGS AND THE

## **LOT 14**



|  | В    | 12.01.2020 | DG        | LANDSCAPING REVISED             |
|--|------|------------|-----------|---------------------------------|
|  | Α    | 21.12.2020 | DG        | ISSUED FOR DEVELOPMENT AP