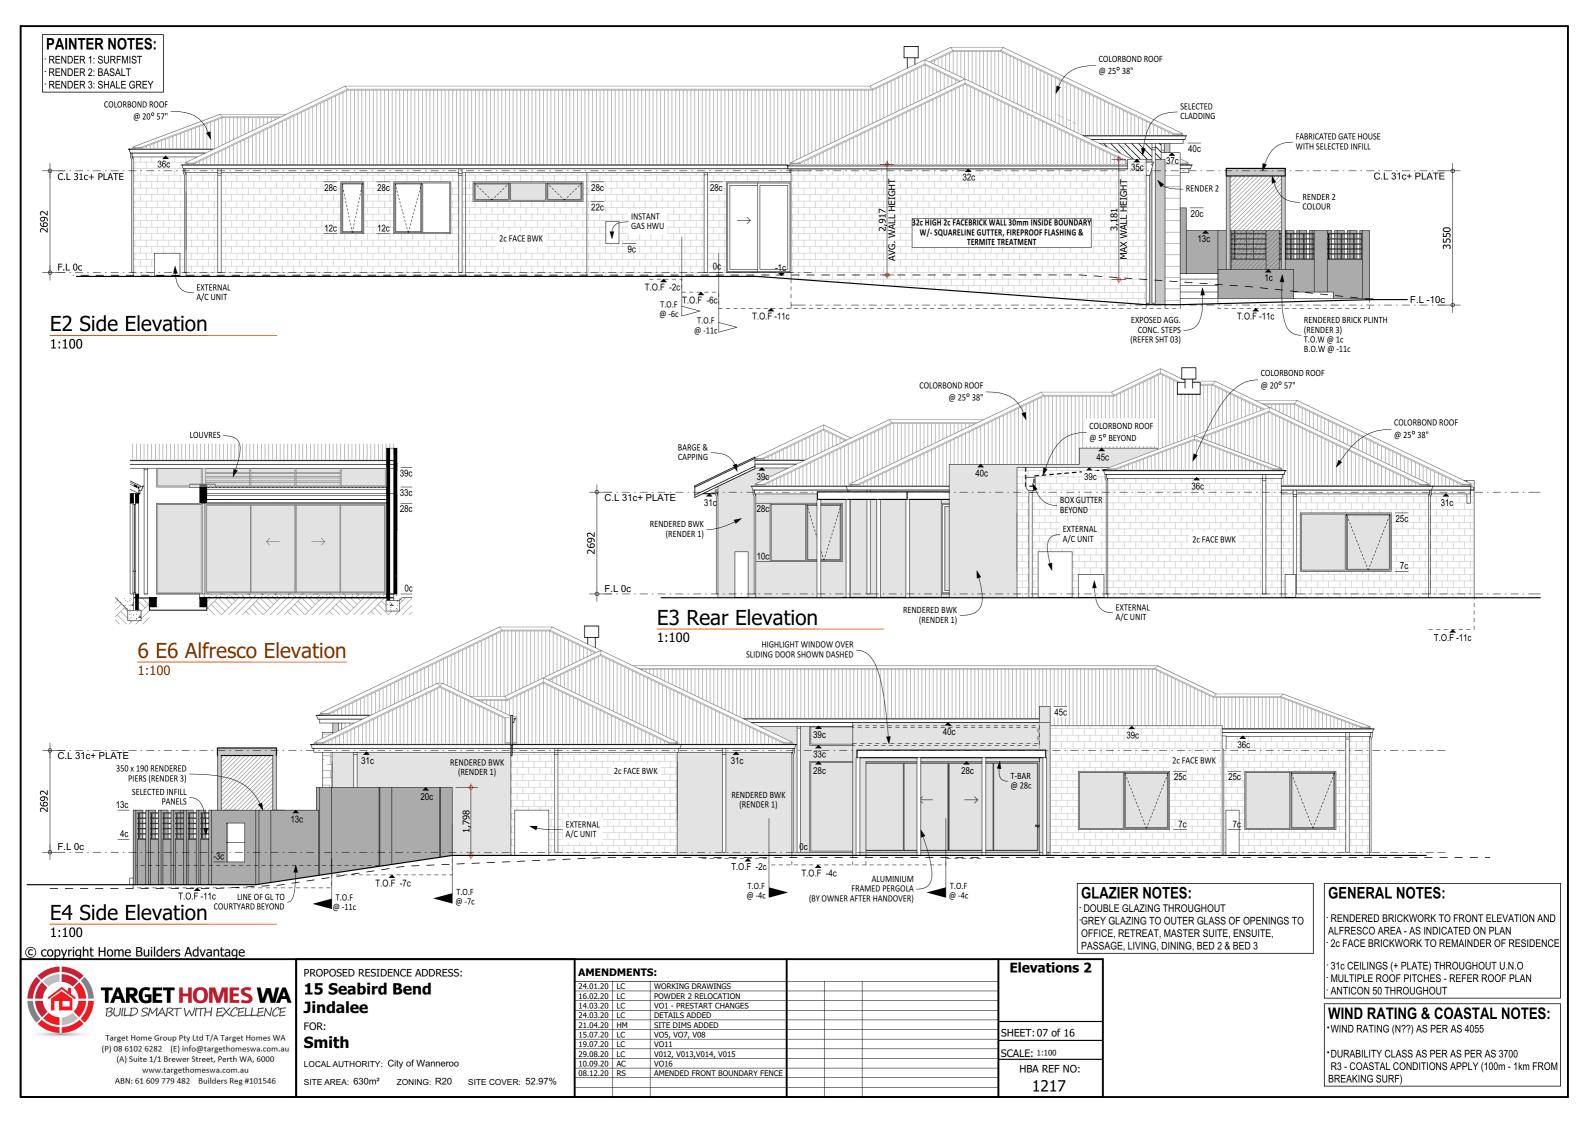

© copyright Home Builders Advantage

|                                                | PROPOSED RESIDENCE ADDRESS:                                 | AMENDMENTS: |                              | Elevations 1    |
|------------------------------------------------|-------------------------------------------------------------|-------------|------------------------------|-----------------|
| TARGET HOMES WA                                | 15 Seabird Bend                                             | 24.01.20 LC | WORKING DRAWINGS             |                 |
|                                                |                                                             | 16.02.20 LC | POWDER 2 RELOCATION          |                 |
| BUILD SMART WITH EXCELLENCE                    | Jindalee                                                    | 14.03.20 LC | VO1 - PRESTART CHANGES       |                 |
| BUILD SMART WITH EXCELLENCE                    | Jinduice                                                    | 24.03.20 LC | DETAILS ADDED                |                 |
|                                                | FOR:                                                        | 21.04.20 HM | SITE DIMS ADDED              |                 |
| Target Home Group Pty Ltd T/A Target Homes WA  | <b>C</b> '11                                                | 15.07.20 LC | VO5, VO7, V08                | SHEET: 06 of 16 |
| (P) 08 6102 6282 (E) info@targethomeswa.com.au | Smith                                                       | 19.07.20 LC | V011                         |                 |
| (A) Suite 1/1 Brewer Street, Perth WA, 6000    |                                                             | 29.08.20 LC | V012, V013, V014, V015       | SCALE: 1:100    |
| • • •                                          | LOCAL AUTHORITY: City of Wanneroo                           | 10.09.20 AC | V016                         |                 |
| www.targethomeswa.com.au                       |                                                             | 08.12.20 RS | AMENDED FRONT BOUNDARY FENCE | HBA REF NO:     |
| ABN: 61 609 779 482 Builders Reg #101546       | SITE AREA: 630m <sup>2</sup> ZONING: R20 SITE COVER: 52.97% |             |                              | 1217            |
|                                                |                                                             |             |                              | 121/            |