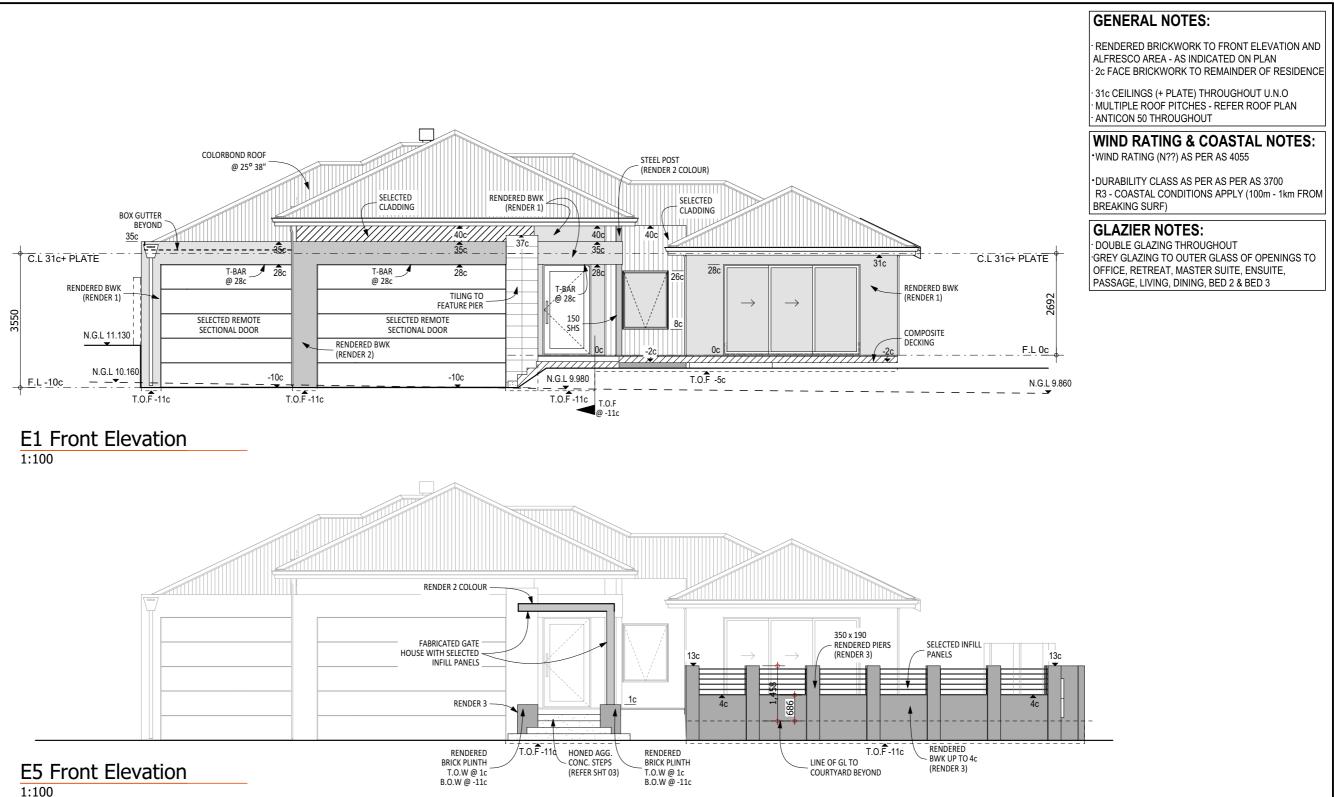

© copyright Home Builders Advantage

|                                                | PROPOSED RESIDENCE ADDRESS:                                 | AMENDMENTS: |                              | Elevations 1    |
|------------------------------------------------|-------------------------------------------------------------|-------------|------------------------------|-----------------|
| TARGET HOMES WA                                | 15 Seabird Bend                                             | 24.01.20 LC | WORKING DRAWINGS             |                 |
|                                                |                                                             | 16.02.20 LC | POWDER 2 RELOCATION          |                 |
| BUILD SMART WITH EXCELLENCE                    | Jindalee                                                    | 14.03.20 LC | VO1 - PRESTART CHANGES       |                 |
| BUILD SMART WITH EXCELLENCE                    | Jinduice                                                    | 24.03.20 LC | DETAILS ADDED                |                 |
|                                                | FOR:                                                        | 21.04.20 HM | SITE DIMS ADDED              |                 |
| Target Home Group Pty Ltd T/A Target Homes WA  | <b>C</b> '11                                                | 15.07.20 LC | VO5, VO7, V08                | SHEET: 06 of 16 |
| (P) 08 6102 6282 (E) info@targethomeswa.com.au | Smith                                                       | 19.07.20 LC | V011                         |                 |
| (A) Suite 1/1 Brewer Street, Perth WA, 6000    |                                                             | 29.08.20 LC | V012, V013, V014, V015       | SCALE: 1:100    |
| • • •                                          | LOCAL AUTHORITY: City of Wanneroo                           | 10.09.20 AC | V016                         |                 |
| www.targethomeswa.com.au                       |                                                             | 08.12.20 RS | AMENDED FRONT BOUNDARY FENCE | HBA REF NO:     |
| ABN: 61 609 779 482 Builders Reg #101546       | SITE AREA: 630m <sup>2</sup> ZONING: R20 SITE COVER: 52.97% |             |                              | 1217            |
|                                                |                                                             |             |                              | 121/            |