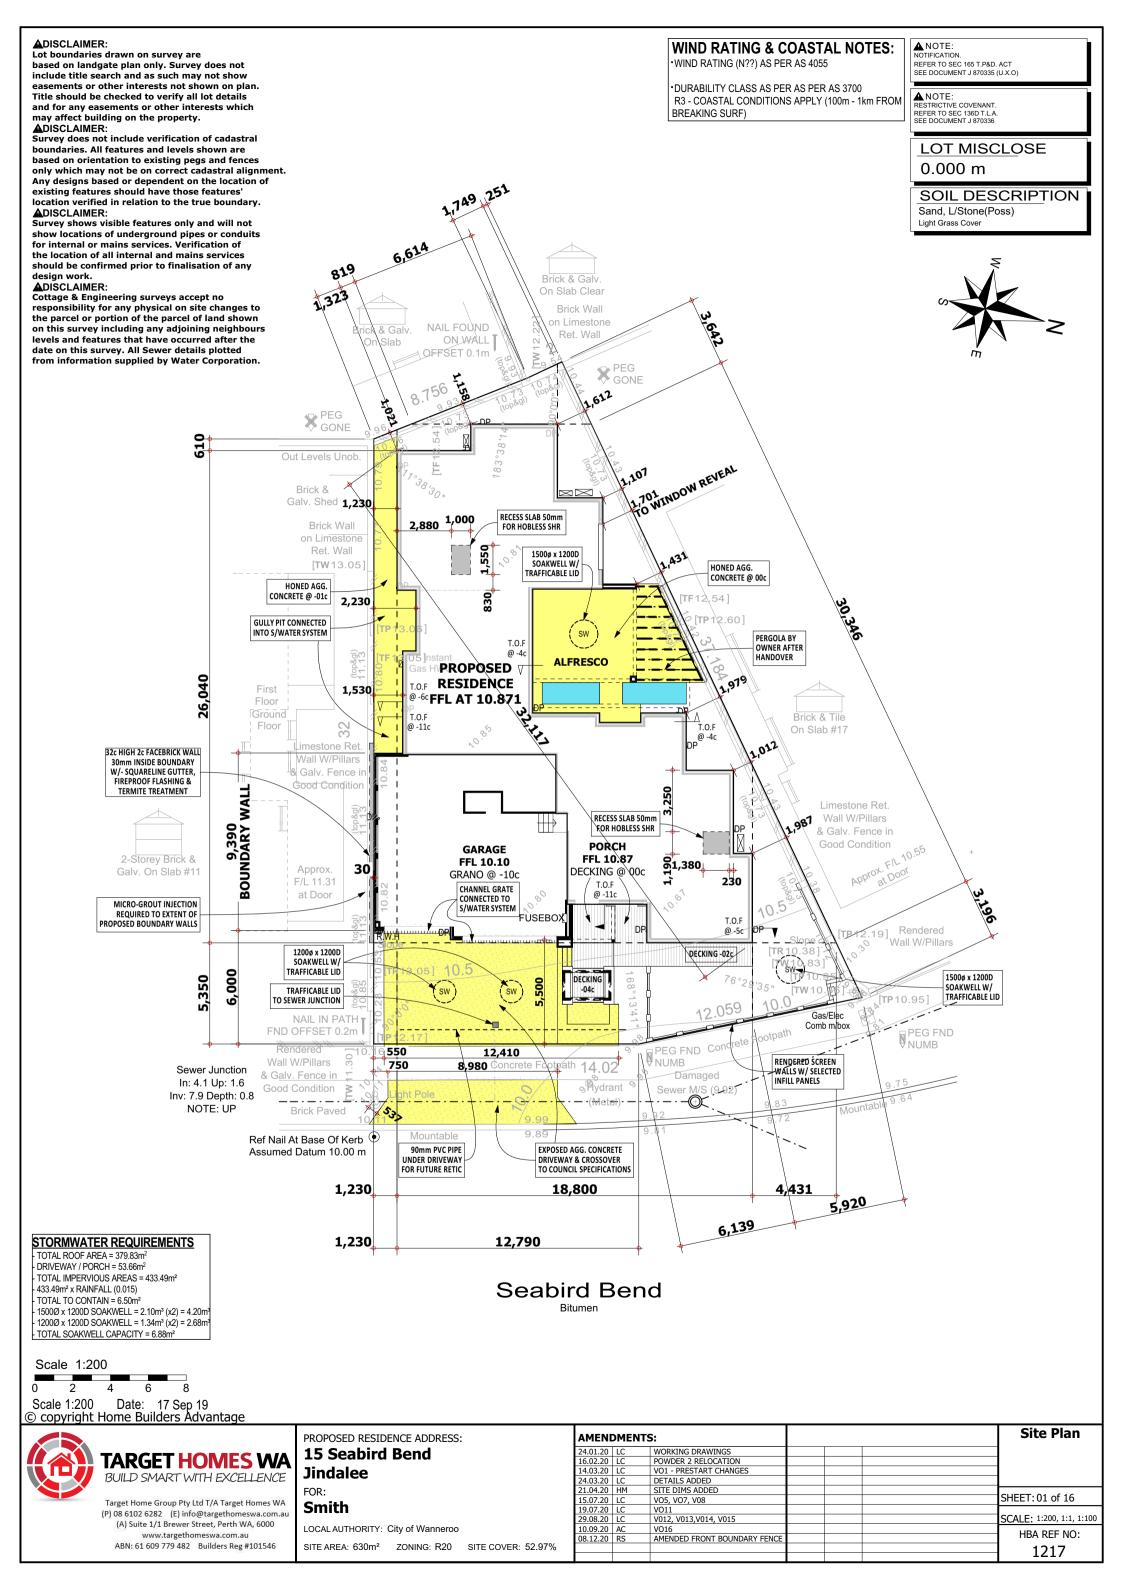

## © copyright Home Builders Advantage

| PROPOSED RESIDENCE ADDRESS:                    |                                                             | AMENDMENTS:                |                                         |  |  | Hardscaping 1      |
|------------------------------------------------|-------------------------------------------------------------|----------------------------|-----------------------------------------|--|--|--------------------|
| TARGET HOMES WA<br>BUILD SMART WITH EXCELLENCE | 15 Seabird Bend                                             | 24.01.20 LC                | WORKING DRAWINGS                        |  |  |                    |
| IAKGEI MUIVIES VVA                             |                                                             | 16.02.20 LC                | POWDER 2 RELOCATION                     |  |  |                    |
| BUILD SMART WITH EXCELLENCE                    | Jindalee                                                    | 14.03.20 LC<br>24.03.20 LC | VO1 - PRESTART CHANGES<br>DETAILS ADDED |  |  |                    |
|                                                | FOR:                                                        | 24.03.20 LC<br>21.04.20 HM | SITE DIMS ADDED                         |  |  |                    |
| Target Home Group Pty Ltd T/A Target Homes WA  | -                                                           | 15.07.20 LC                | VO5, VO7, V08                           |  |  | SHEET: 03 of 16    |
| (P) 08 6102 6282 (E) info@targethomeswa.com.au | Smith                                                       | 19.07.20 LC                | V011                                    |  |  |                    |
| (A) Suite 1/1 Brewer Street, Perth WA, 6000    |                                                             | 29.08.20 LC                | V012, V013,V014, V015                   |  |  | SCALE: 1:100, 1:50 |
| www.targethomeswa.com.au                       | LOCAL AUTHORITY: City of Wanneroo                           | 10.09.20 AC                | V016                                    |  |  | HBA REF NO:        |
| ABN: 61 609 779 482 Builders Reg #101546       | SITE AREA: 630m <sup>2</sup> ZONING: R20 SITE COVER: 52.97% | 08.12.20 RS                | AMENDED FRONT BOUNDARY FENCE            |  |  |                    |
| ADM: 01 009 779 482 Duilders Reg #101340       | SITE AREA: 030III- ZONING: RZU SITE COVER: 52.97%           |                            |                                         |  |  | 1217               |