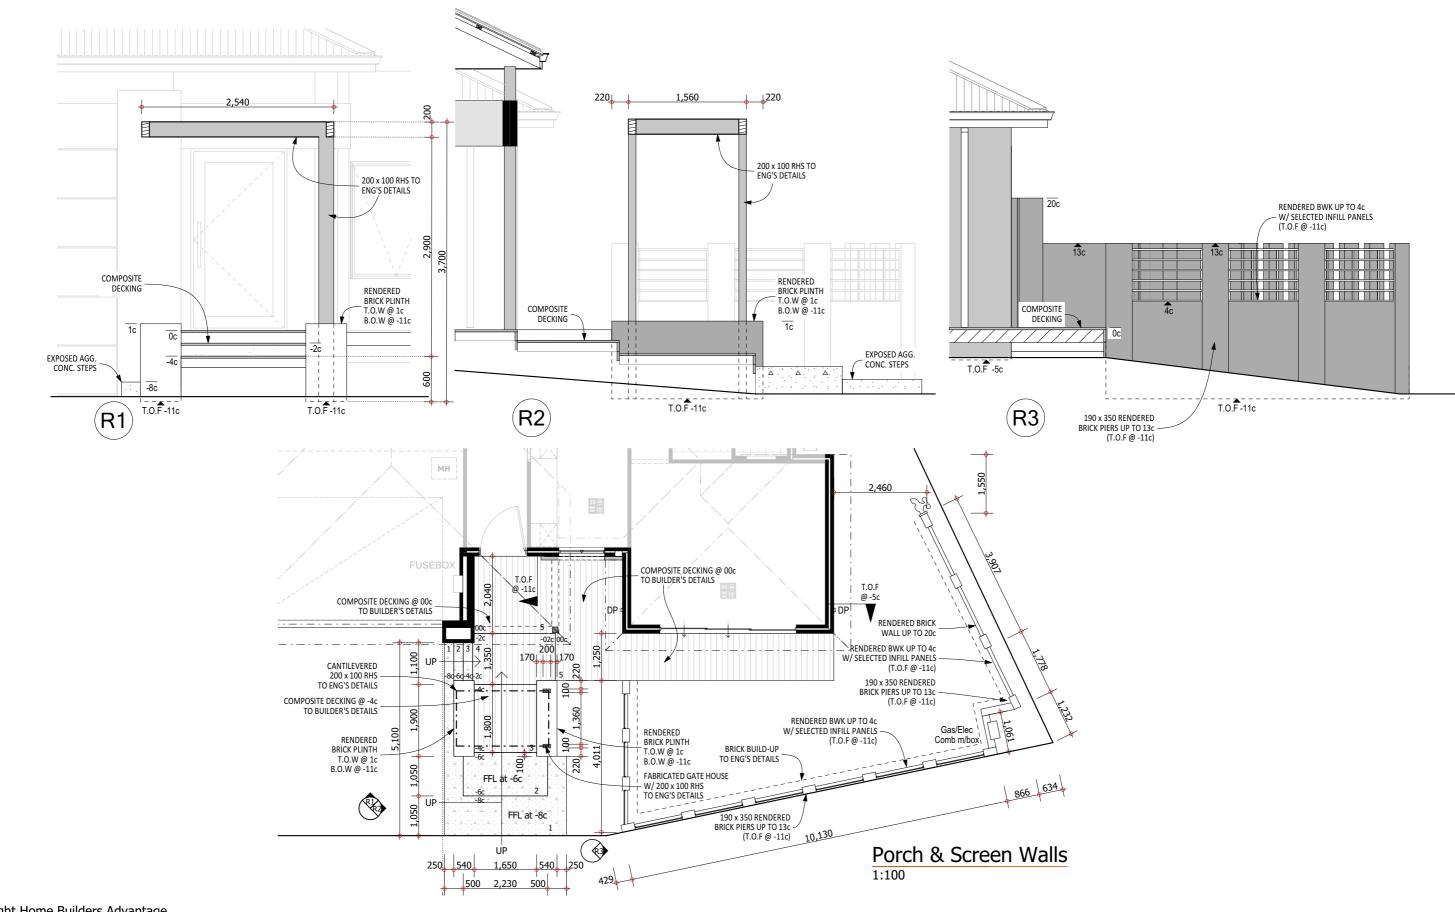

## © copyright Home Builders Advantage

| PROPOSED RESIDENCE ADDRESS:                    |                                                             | AMENDMENTS:                |                                         |  |  | Hardscaping 1      |
|------------------------------------------------|-------------------------------------------------------------|----------------------------|-----------------------------------------|--|--|--------------------|
| TARGET HOMES WA<br>BUILD SMART WITH EXCELLENCE | 15 Seabird Bend                                             | 24.01.20 LC                | WORKING DRAWINGS                        |  |  |                    |
| IAKGEI MUIVIES VVA                             |                                                             | 16.02.20 LC                | POWDER 2 RELOCATION                     |  |  |                    |
| BUILD SMART WITH EXCELLENCE                    | Jindalee                                                    | 14.03.20 LC<br>24.03.20 LC | VO1 - PRESTART CHANGES<br>DETAILS ADDED |  |  |                    |
|                                                | FOR:                                                        | 24.03.20 LC<br>21.04.20 HM | SITE DIMS ADDED                         |  |  |                    |
| Target Home Group Pty Ltd T/A Target Homes WA  | -                                                           | 15.07.20 LC                | VO5, VO7, V08                           |  |  | SHEET: 03 of 16    |
| (P) 08 6102 6282 (E) info@targethomeswa.com.au | Smith                                                       | 19.07.20 LC                | V011                                    |  |  |                    |
| (A) Suite 1/1 Brewer Street, Perth WA, 6000    |                                                             | 29.08.20 LC                | V012, V013,V014, V015                   |  |  | SCALE: 1:100, 1:50 |
| www.targethomeswa.com.au                       | LOCAL AUTHORITY: City of Wanneroo                           | 10.09.20 AC                | V016                                    |  |  | HBA REF NO:        |
| ABN: 61 609 779 482 Builders Reg #101546       | SITE AREA: 630m <sup>2</sup> ZONING: R20 SITE COVER: 52.97% | 08.12.20 RS                | AMENDED FRONT BOUNDARY FENCE            |  |  |                    |
| ADM: 01 009 779 482 Duilders Reg #101340       | SITE AREA: 030III- ZONING: RZU SITE COVER: 52.97%           |                            |                                         |  |  | 1217               |