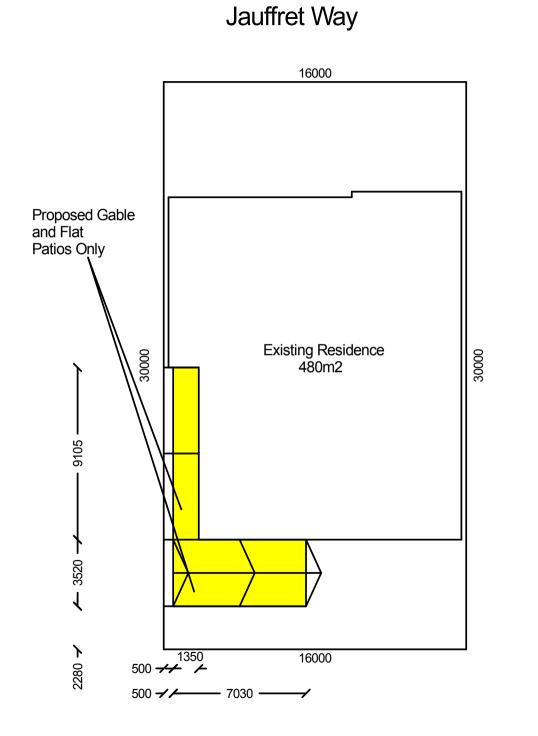

Lot 60 #4 Address: Jauffret Way Tapping, 6065

Scale: 1:200

NGL = .0m AND IS NOT CHANGING, PATIO TO MATCH AT 0c HOUSE IS + 1c IN HEIGHT