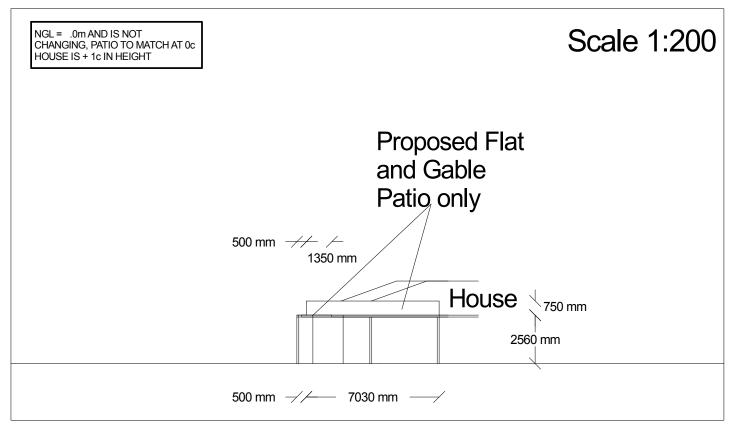

Lot 60 #4 Address: Jauffret Way Tapping, 6065

Scale: 1:200

NGL = .0m AND IS NOT CHANGING, PATIO TO MATCH AT 0c HOUSE IS + 1c IN HEIGHT