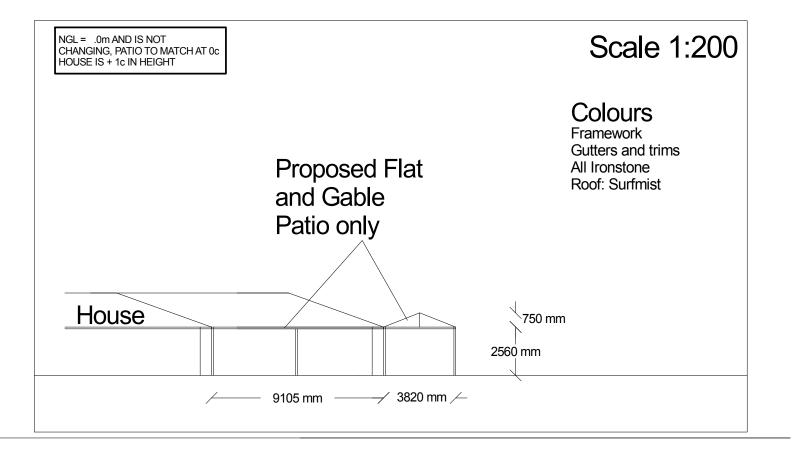

Lot 60 #4 Address: Jauffret Way Tapping, 6065

Scale: 1:200

NGL = .0m AND IS NOT CHANGING, PATIO TO MATCH AT 0c HOUSE IS + 1c IN HEIGHT