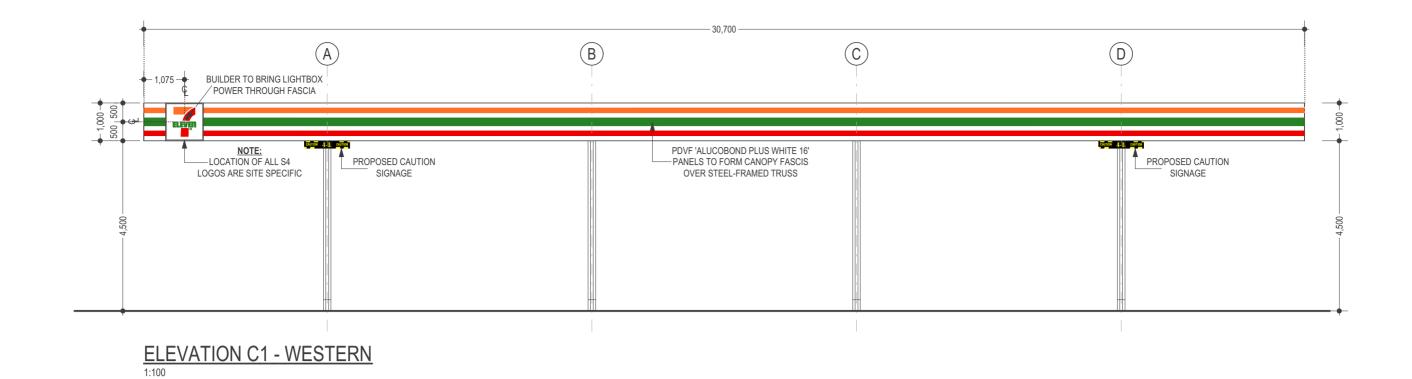

ELEVATION C2 - NORTHERN

CLIENT:
SILVERSPARK PTY LTD 7-ELEVEN
ADDRESS:
LOT 9001 # 35
KILRUSH TURN,
RIDGEWOOD

| MCSBROS-EZILP: | LAXXON Construction Design                                                                                                                                                                          |
|----------------|-----------------------------------------------------------------------------------------------------------------------------------------------------------------------------------------------------|
|                | COPYRIGHT ©  THIS PLAN SHALL REMAIN THE SOLE PROPERTY OF THE DESIGNER ID MUST NOT BE GIVEN, LENT, RESOLD, HIRED OUT OR OTHERWISE DISPOSED OF OR COPIED WITHOUT A WRITTEN PERMISSION OF THE DESIGNER |
|                | SEVEN ELEVEN<br>CONENIENCE STORE                                                                                                                                                                    |