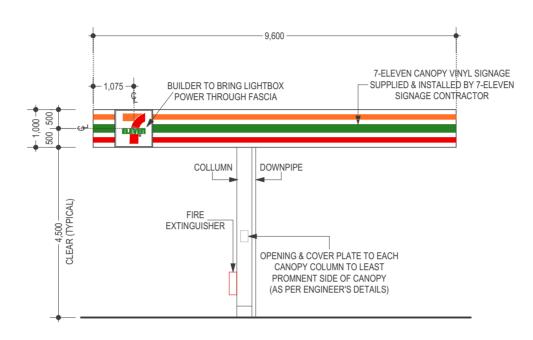

ELEVATION C2 - NORTHERN

CLIENT:
SILVERSPARK PTY LTD 7-ELEVEN
ADDRESS:
LOT 9001 # 35
KILRUSH TURN,
RIDGEWOOD

| MCSBROS-EZILP: | LAXXON Construction Design                                                                                                                                                                          |
|----------------|-----------------------------------------------------------------------------------------------------------------------------------------------------------------------------------------------------|
|                | COPYRIGHT ©  THIS PLAN SHALL REMAIN THE SOLE PROPERTY OF THE DESIGNER ID MUST NOT BE GIVEN, LENT, RESOLD, HIRED OUT OR OTHERWISE DISPOSED OF OR COPIED WITHOUT A WRITTEN PERMISSION OF THE DESIGNER |
|                | SEVEN ELEVEN<br>CONENIENCE STORE                                                                                                                                                                    |