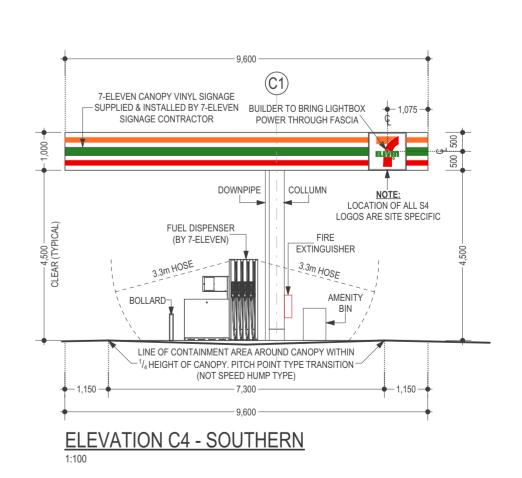

|      |                    |            | D:\Laxxon\Laxxon    | Jobs\1014 | 2 - Lukin Drive, Ridgewood\1.Drawings\10142 Lukin Drive - DA\Se | ven-Eleven\Ver 8\10142-A Lukin Drive DA - V8.plr |





ELEVATION C2 - NORTHERN







CLIENT:
SILVERSPARK PTY LTD 7-ELEVEN
ADDRESS:
LOT 9001 # 35
KILRUSH TURN,
RIDGEWOOD

| MCSBROS-EZILP: | LAXXON Construction Design                                                                                                                                                                          |
|----------------|-----------------------------------------------------------------------------------------------------------------------------------------------------------------------------------------------------|
|                | COPYRIGHT ©  THIS PLAN SHALL REMAIN THE SOLE PROPERTY OF THE DESIGNER ID MUST NOT BE GIVEN, LENT, RESOLD, HIRED OUT OR OTHERWISE DISPOSED OF OR COPIED WITHOUT A WRITTEN PERMISSION OF THE DESIGNER |
|                | SEVEN ELEVEN<br>CONENIENCE STORE