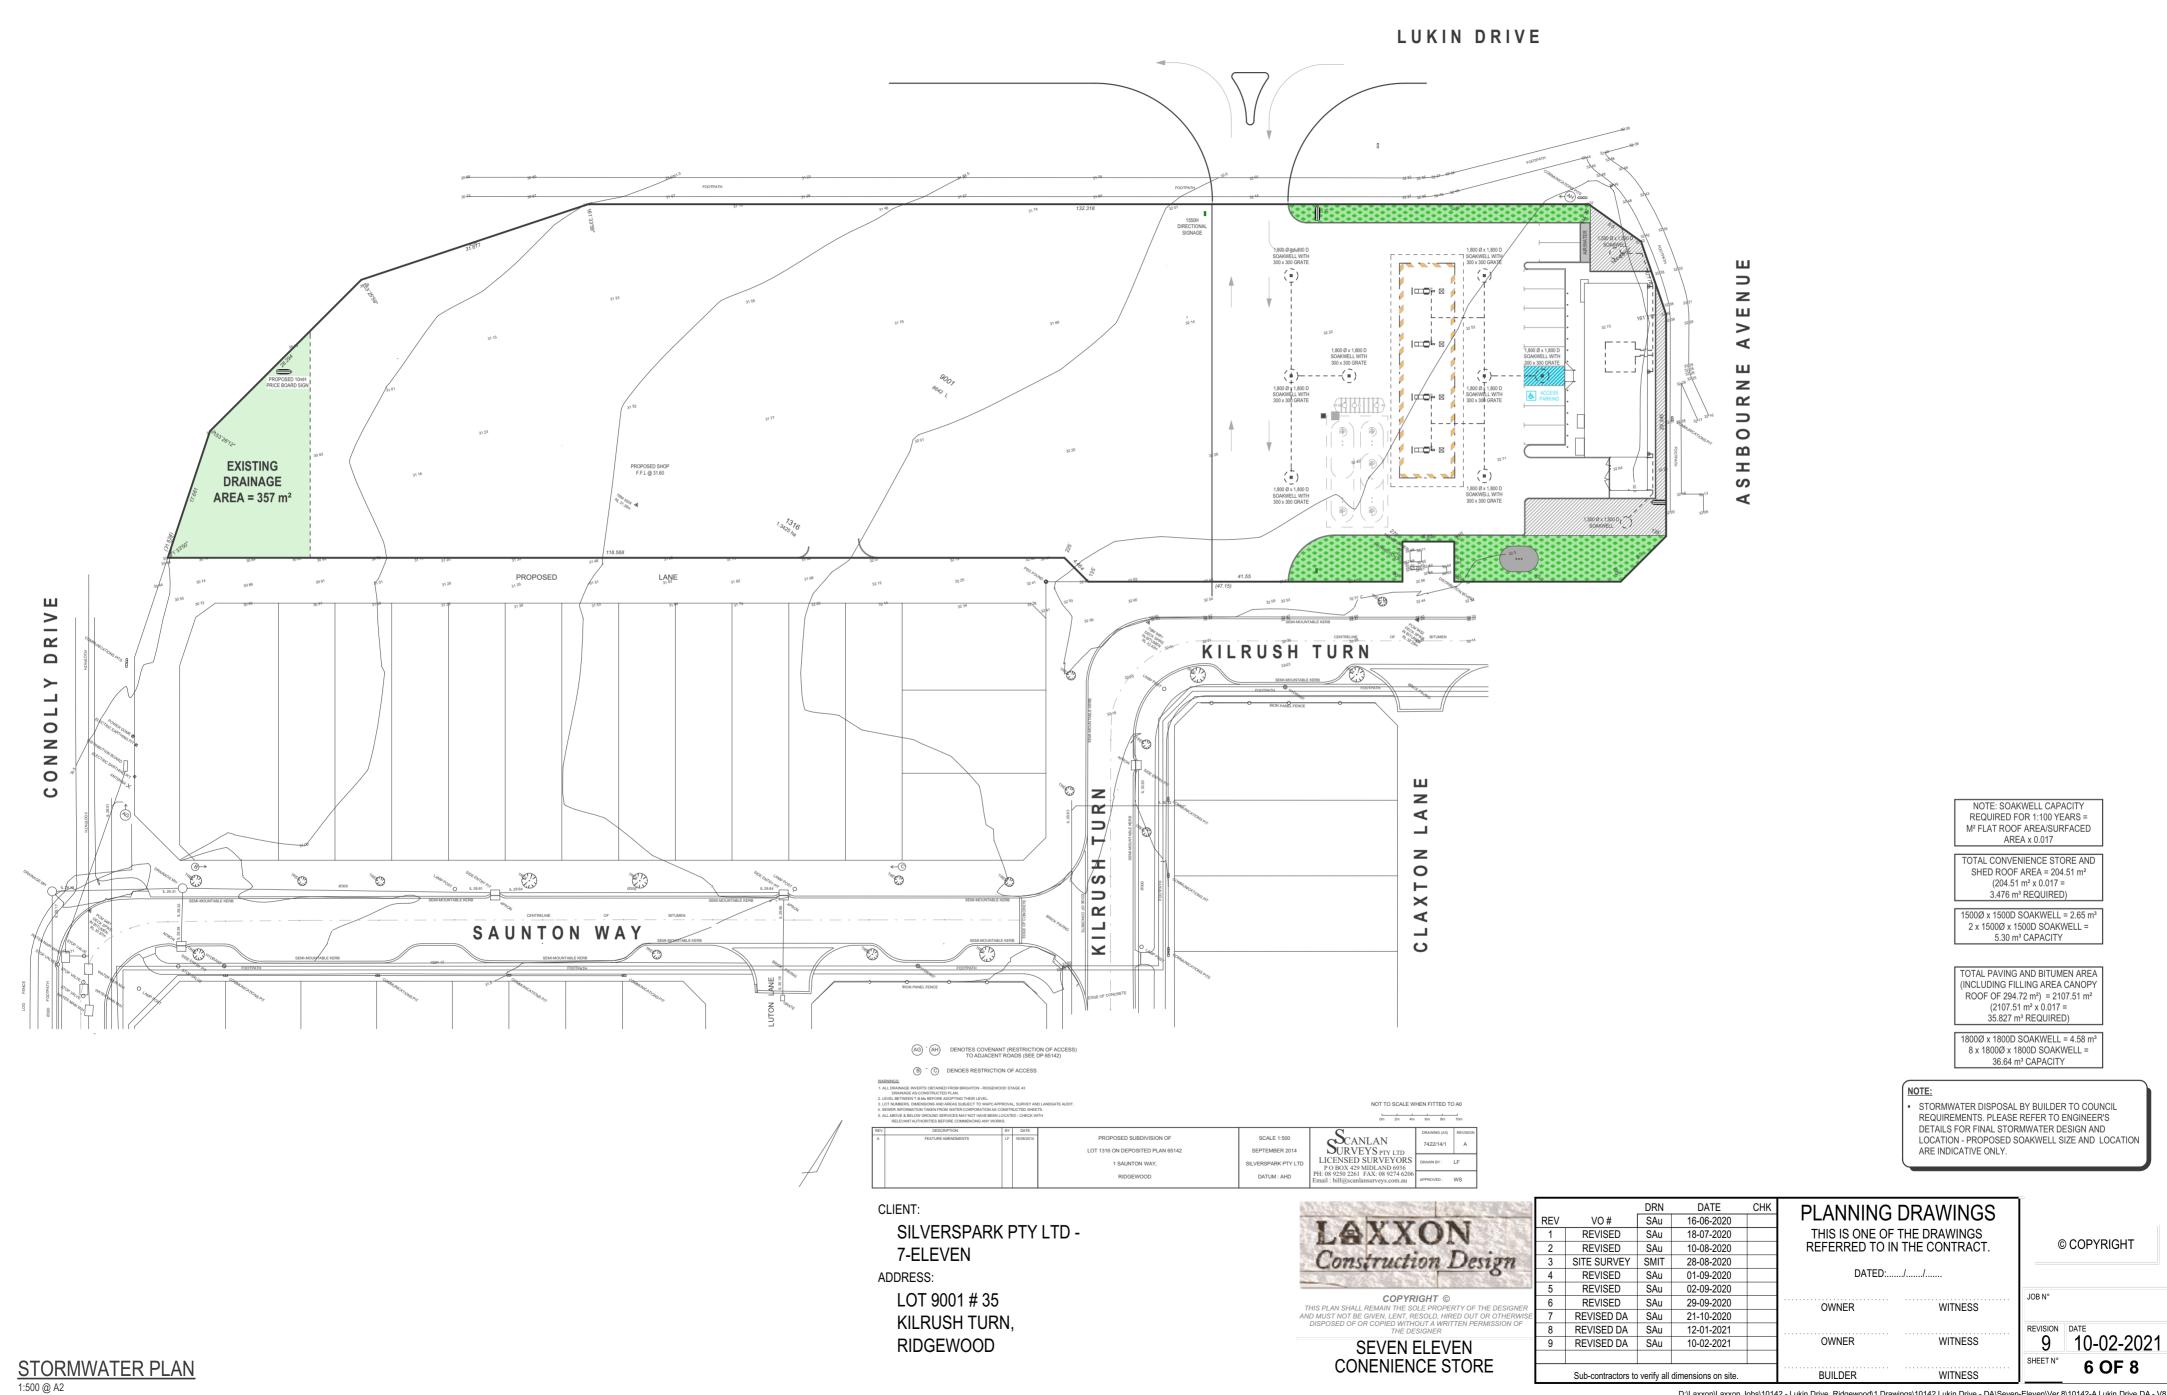

#### TABLE 2 (CLAUSE 4.14) CAR PARKING STANDARDS: - CONVENIENCE STORE : 7 PARKING BAYS PER 100m² NLA (UP TO 50% OF BAYS CAN BE LOCATED IN REFUELING POSITION) SEVEN ELEVEN CONVENIENCE STORE NLA = 160 m<sup>2</sup> 12 PARKING BAYS REQUIRED (50% AT REFUELING POSITION) TOTAL: 8 PARKING BAYS AND 8 CARS @ REFUELING SPACE INTERNALLY ILLUMINATED LUKIN DRIVE (MAIN DISTRIBUTION ROAD) **Mobil-**INTERNALLY ILLUMINATED 888.8 8888 \_300H RED LED PRICE BOARD NUMBERS 888.8 Z WHITE BACKGROUND ш 5 PARKIN BAYS > 4 ш NLA = 160 m<sup>2</sup> Z 2 0 INTERNALLY ILLUMINATED m RAISED GRAPHIC PANELS I PROPOSED SHOP F.F.L @ 31.60 DRAINAGE S $AREA = 357 \text{ m}^2$ PROPOSED RIV KILRUSH TURN > NNOLL STREET SIDE PRICE BOARD SIGN ELEVATION - 10m 0 S Z ~ A Mobil 22 Z **±** 0 ဟ TREE CO $\times$ 2 Ø PRICE BOARD SIGN PLAN - 10m KIL SAUNTON WAY 888.8 S 888.8 WHITE BACKGROUND-AG AH DENOTES COVENANT (RESTRICTION OF ACCESS) TO ADJACENT ROADS (SEE DP 65142) RED-RED ARROW-B C DENOES RESTRICTION OF ACCESS WHITE BACKGROUND LIGHT GREY NOT TO SCALE WHEN FITTED TO A0 PMS 427 0m 2m 4m 6m 8m 10m INTERNALLY ILLUMINATED CANLAN URVEYS PTY LTD LICENSED SURVEYORS P O BOX 429 MIDLAND 6936 PH O 8 9250 2261 FAX: 08 9274 6206 Email : bill@scanlansurveys.com.au PROVIDED: WS REVIEW A 7422/14/1 A PROVIDED: WS WS STREET SIDE LIGHTBOXES PRICE BOARD SIGN ELEVATION - 3.98m TYPICAL DIRECTIONAL SIGNAGE 1 SAUNTON WAY, DATUM : AHD RIDGEWOOD CLIENT: DRN DATE PLANNING DRAWINGS LAXXON Construction Design SAu 16-06-2020 VO# THIS IS ONE OF THE DRAWINGS REFERRED TO IN THE CONTRACT. SILVERSPARK PTY LTD -REVISED SAu 18-07-2020 © COPYRIGHT REVISED SAu 10-08-2020 7-ELEVEN SITE SURVEY | SMIT | 28-08-2020 DATED:...../...../ REVISED SAu 01-09-2020 ADDRESS: REVISED SAu 02-09-2020 LOT 9001 # 35 COPYRIGHT © JOB N° REVISED SAu 29-09-2020 OWNER WITNESS REVISED DA SAu 21-10-2020 KILRUSH TURN, REVISED DA SAu REVISION DATE 12-01-2021 10-02-2021 RIDGEWOOD REVISED DA SAu 10-02-2021 OWNER WITNESS SEVEN ELEVEN

CONENIENCE STORE

SHEET N°

WITNESS

D:\Laxxon\Laxxon Jobs\10142 - Lukin Drive, Ridgewood\1.Drawings\10142 Lukin Drive - DA\Seven-Eleven\Ver 8\10142-A Lukin Drive DA - V8.pln

BUILDER

Sub-contractors to verify all dimensions on site

5 OF 8

SITE PLAN 1:500 @ A2

D:\Laxxon\Laxxon Jobs\10142 - Lukin Drive, Ridgewood\1.Drawings\10142 Lukin Drive - DA\Seven-Eleven\Ver 8\10142-A Lukin Drive DA - V8.pln