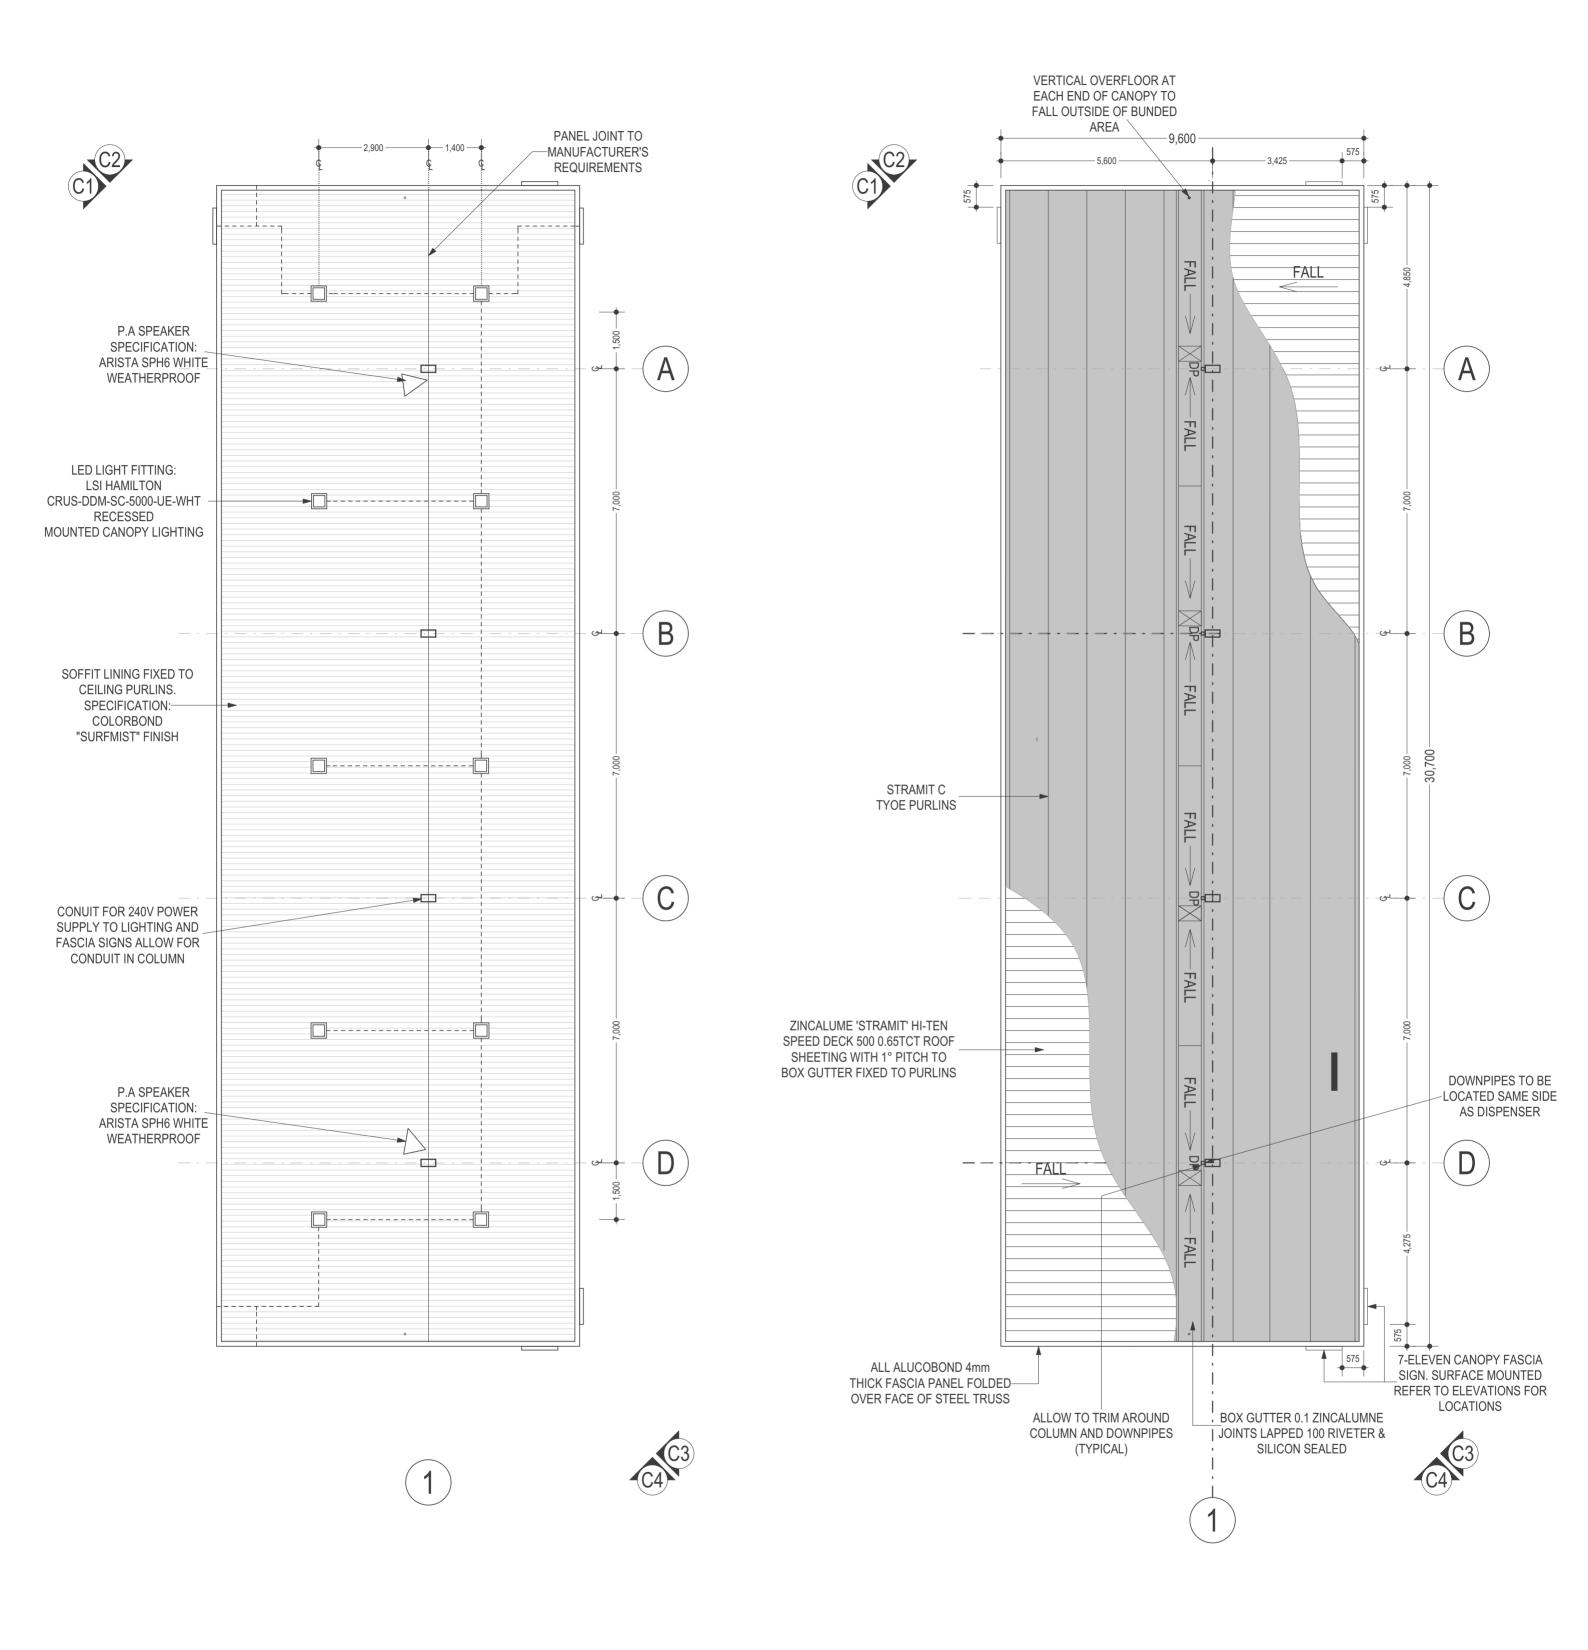

## CANOPY RCP PLAN 1:100

CLIENT: SILVERSPARK PTY LTD -7-ELEVEN ADDRESS: LOT 9001 # 35 KILRUSH TURN, **RIDGEWOOD** 

### **CANOPY ROOF PLAN**

LAXXON
Construction Design COPYRIGHT ©
THIS PLAN SHALL REMAIN THE SOLE PROPERTY OF THE DESIGNEF AND MUST NOT BE GIVEN, LENT, RESOLD, HIRED OUT OR OTHERWISDISPOSED OF OR COPIED WITHOUT A WRITTEN PERMISSION OF THE DESIGNER SEVEN ELEVEN

**CONENIENCE STORE** 

|     |                                                                                                                                           | DRN        | DATE                | CHK | PLANNING       | DDAWINGS     | 7        |            |
|-----|-------------------------------------------------------------------------------------------------------------------------------------------|------------|---------------------|-----|----------------|--------------|----------|------------|
| REV | VO#                                                                                                                                       | SAu        | 16-06-2020          |     | PLAININING     | DRAWINGS     |          |            |
| 1   | REVISED                                                                                                                                   | SAu        | 18-07-2020          |     | THIS IS ONE OF | THE DRAWINGS |          |            |
| 2   | REVISED                                                                                                                                   | SAu        | 10-08-2020          |     | COPYRIGHT      |              |          |            |
| 3   | SITE SURVEY                                                                                                                               | SMIT       | 28-08-2020          |     |                |              | -        |            |
| 4   | REVISED                                                                                                                                   | SAu        | 01-09-2020          |     | DATED:         |              |          |            |
| 5   | REVISED                                                                                                                                   | SAu        | 02-09-2020          |     |                |              | IOD NO   |            |
| 6   | REVISED                                                                                                                                   | SAu        | 29-09-2020          |     | OWNER          | WITNESS      | JOB N°   |            |
| 7   | REVISED DA                                                                                                                                | SAu        | 21-10-2020          |     | OWNER          | WIIIVEOO     |          | 3          |
| 8   | REVISED DA                                                                                                                                | SAu        | 12-01-2021          |     |                |              | REVISION | DATE       |
| 9   | REVISED DA                                                                                                                                | SAu        | 10-02-2021          |     | OWNER          | WITNESS      | 1 9      | 10-02-2021 |
|     |                                                                                                                                           |            |                     |     |                |              | SHEET N° | Ď.         |
|     | Sub-contractors to                                                                                                                        | verify all | dimensions on site. |     | BUILDER        | WITNESS      |          | 3 OF 8     |
|     | D:\Laxxon\Laxxon Jobs\10142 - Lukin Drive, Ridgewood\1.Drawings\10142 Lukin Drive - DA\Seven-Eleven\Ver 8\10142-A Lukin Drive DA - V8.pln |            |                     |     |                |              |          |            |