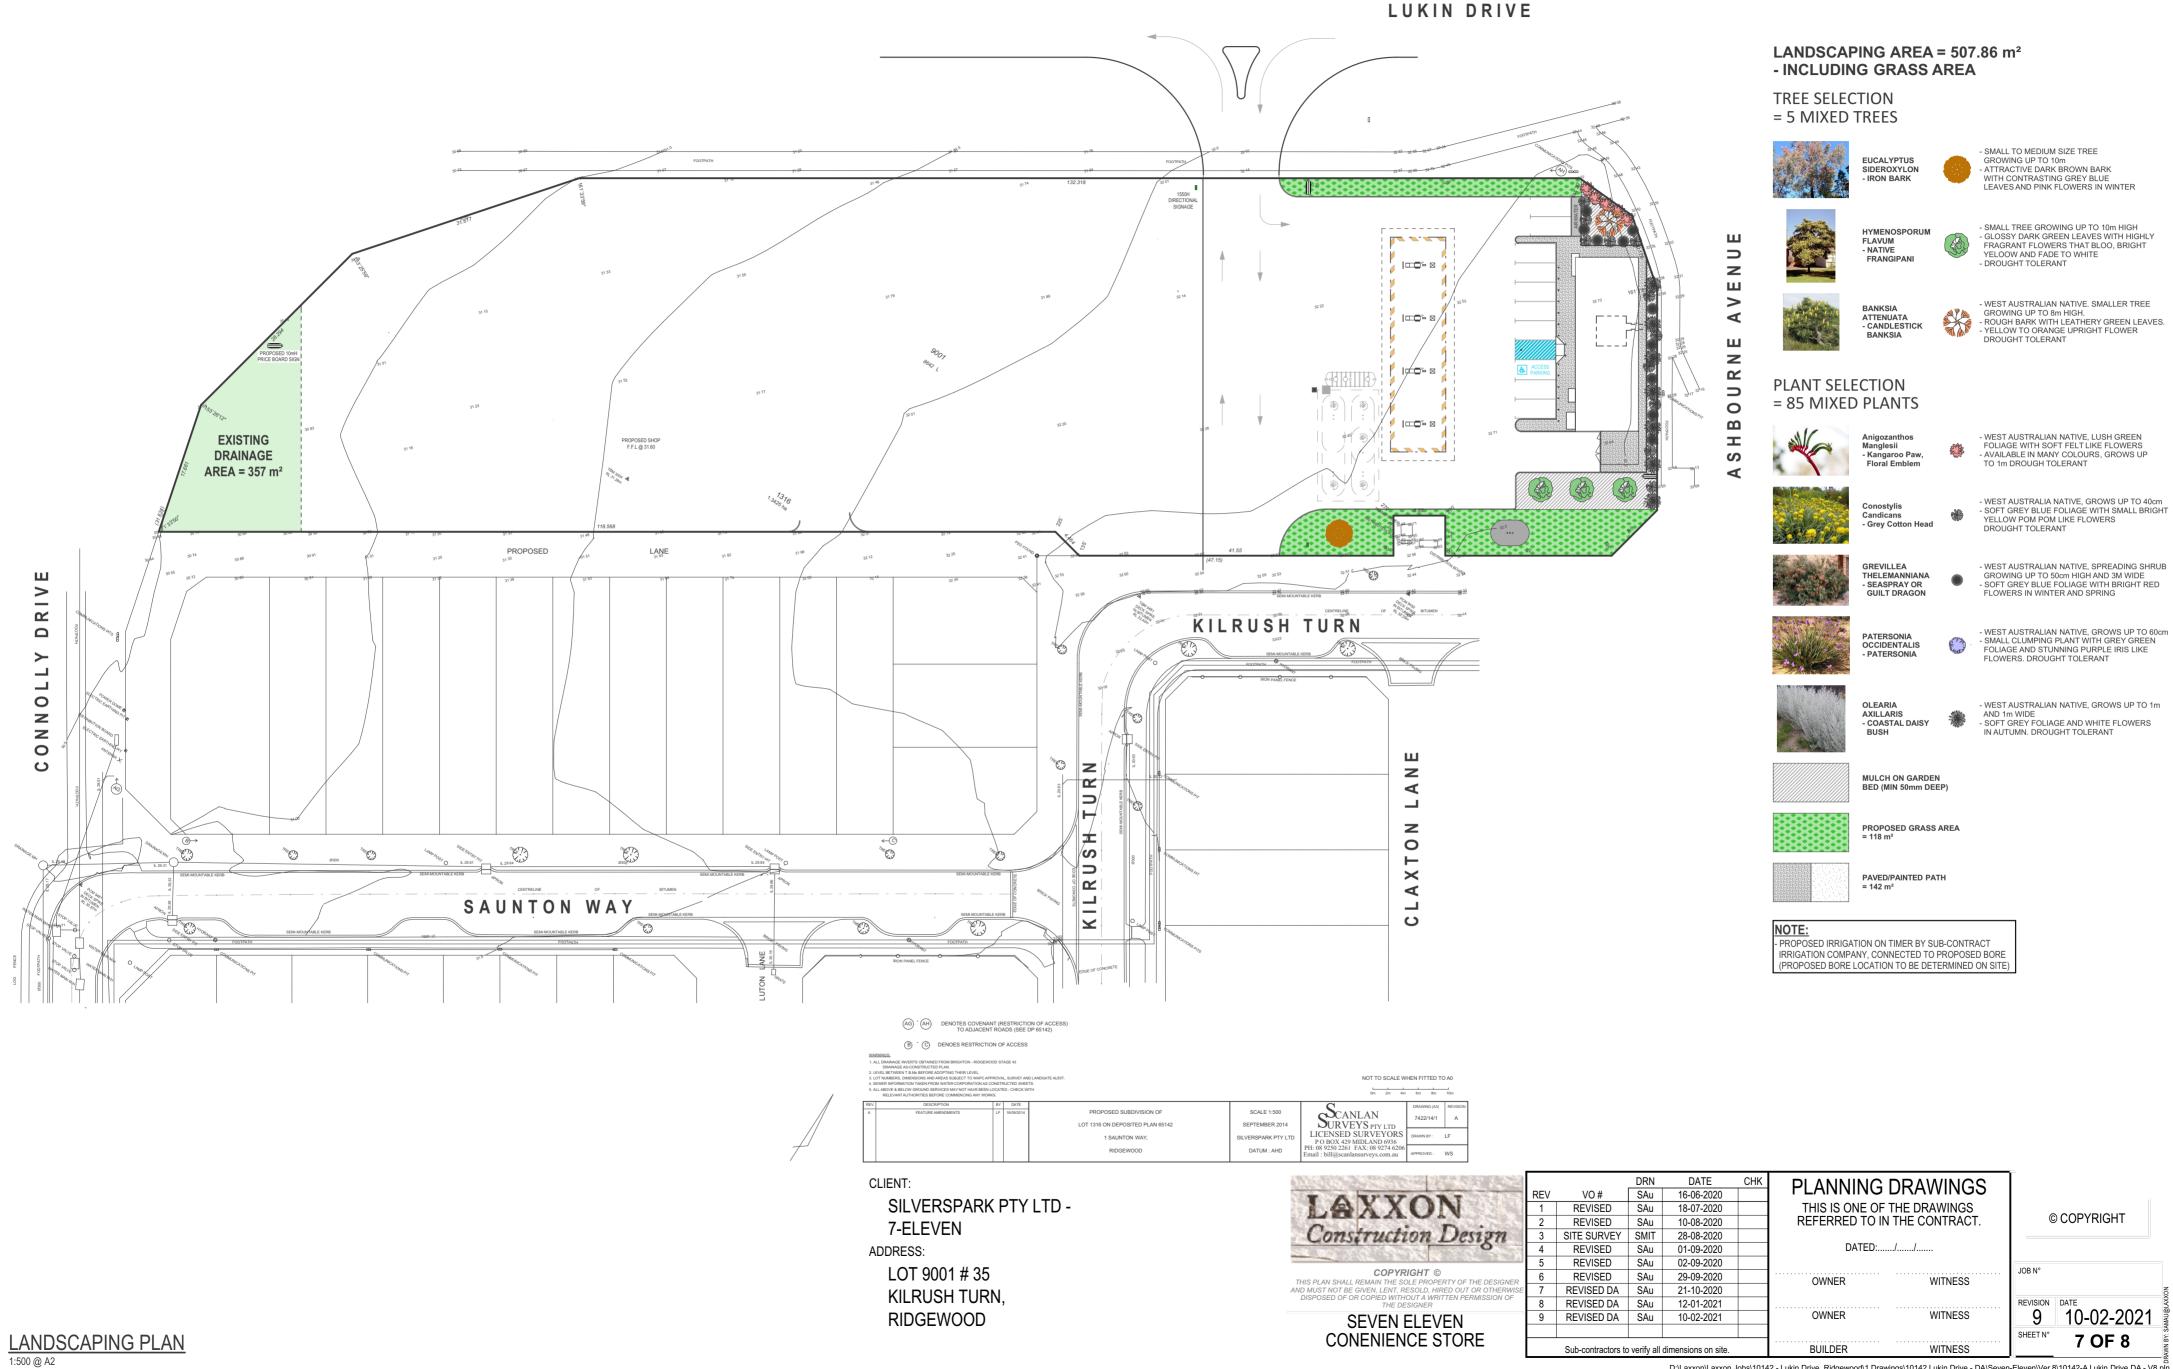

ING DRAWINGS LAXXON Construction Design SAu 16-06-2020 VO# THIS IS ONE OF THE DRAWINGS REFERRED TO IN THE CONTRACT. SILVERSPARK PTY LTD -REVISED SAu 18-07-2020 © COPYRIGHT REVISED SAu 10-08-2020 7-ELEVEN SITE SURVEY | SMIT | 28-08-2020 DATED:...../...../ REVISED SAu 01-09-2020 ADDRESS: REVISED SAu 02-09-2020 LOT 9001 # 35 COPYRIGHT © JOB N° REVISED SAu 29-09-2020 OWNER WITNESS REVISED DA SAu 21-10-2020 KILRUSH TURN, REVISED DA SAu REVISION DATE 12-01-2021 10-02-2021 RIDGEWOOD REVISED DA SAu 10-02-2021 OWNER WITNESS SEVEN ELEVEN

CONENIENCE STORE

SHEET N°

WITNESS

D:\Laxxon\Laxxon Jobs\10142 - Lukin Drive, Ridgewood\1.Drawings\10142 Lukin Drive - DA\Seven-Eleven\Ver 8\10142-A Lukin Drive DA - V8.pln

BUILDER

Sub-contractors to verify all dimensions on site

5 OF 8

SITE PLAN 1:500 @ A2



D:\Laxxon\Laxxon Jobs\10142 - Lukin Drive, Ridgewood\1.Drawings\10142 Lukin Drive - DA\Seven-Eleven\Ver 8\10142-A Lukin Drive DA - V8.pln





# FLOOR PLAN 1:100

CLIENT:
SILVERSPARK PTY LTD 7-ELEVEN
ADDRESS:
LOT 9001 # 35
KILRUSH TURN,
RIDGEWOOD

| LA              | XXON                                                                                                                                               |
|-----------------|----------------------------------------------------------------------------------------------------------------------------------------------------|
| Cons            | truction Design                                                                                                                                    |
| AND MUST NOT BE | COPYRIGHT ©  REMAIN THE