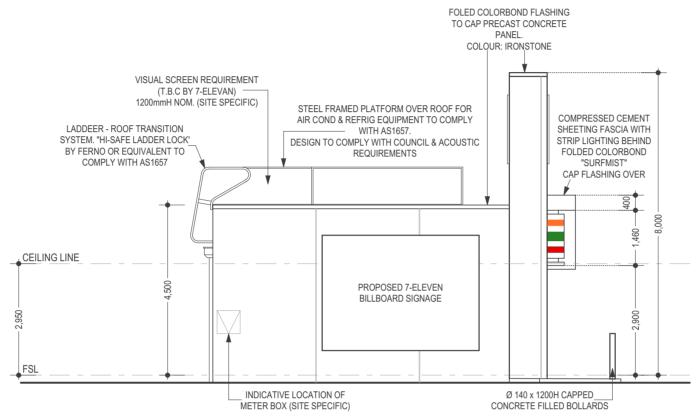

REVISED DA         | SAu        | 21-10-2020          |     | OWNER            | WITHLOO       |          |  |
| 8   | REVISED DA         | SAu        | 12-01-2021          |     |                  |               | REVISION |  |
| 9   | REVISED DA         | SAu        | 10-02-2021          |     | OWNER            | WITNESS       | 1 9      |  |
|     |                    |            |                     |     |                  |               | SHEET N° |  |
|     | Sub-contractors to | verify all | dimensions on site. |     | BUILDER          | WITNESS       |          |  |

D:\Laxxon\Laxxon Jobs\10142 - Lukin Drive, Ridgewood\1.Drawings\10142 Lukin Drive - DA\Seven-Eleven\Ver 8\10142-A Lukin Drive DA - V8.pln

© COPYRIGHT

1 OF 8

ELEVATION 1 - SHOP FRONT

FOLED COLORBOND FLASHING



ELEVATION 2 - NORTHERN SIDE





### **ELEVATION 4 - SOUTHERN SIDE**

CLIENT: SILVERSPARK PTY LTD -7-ELEVEN ADDRESS: LOT 9001 # 35 KILRUSH TURN, RIDGEWOOD

|