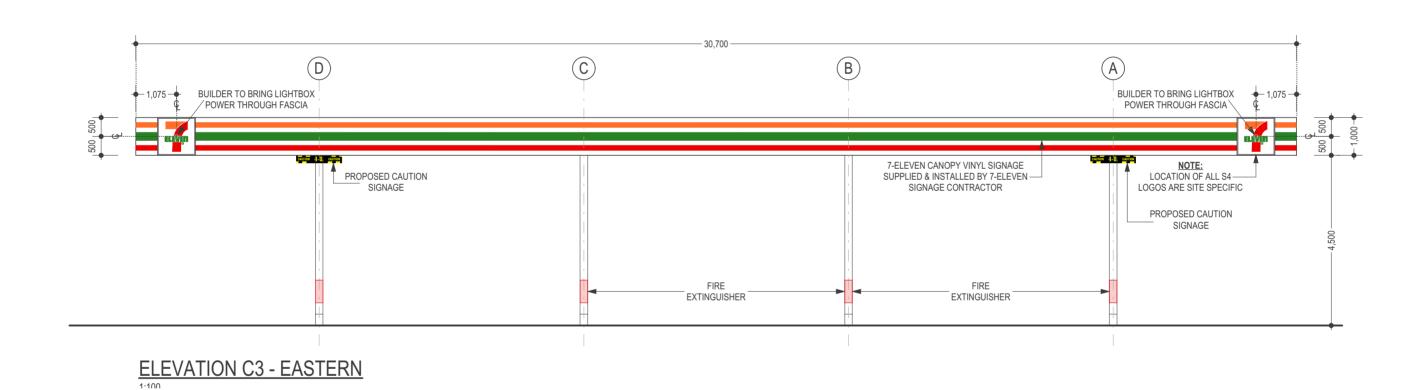

|      |                    |            | D:\Laxxon\Laxxon    | Jobs\1014 | 2 - Lukin Drive, Ridgewood\1.Drawings\10142 Lukin Drive - DA\Se | ven-Eleven\Ver 8\10142-A Lukin Drive DA - V8.plr |





ELEVATION C2 - NORTHERN







CLIENT:
SILVERSPARK PTY LTD 7-ELEVEN
ADDRESS:
LOT 9001 # 35
KILRUSH TURN,
RIDGEWOOD

| MCSBROS-EZILP: | LAXXON Construction Design                                                                                                                                                                          |
|----------------|-----------------------------------------------------------------------------------------------------------------------------------------------------------------------------------------------------|
|                | COPYRIGHT ©  THIS PLAN SHALL REMAIN THE SOLE PROPERTY OF THE DESIGNER ID MUST NOT BE GIVEN, LENT, RESOLD, HIRED OUT OR OTHERWISE DISPOSED OF OR COPIED WITHOUT A WRITTEN PERMISSION OF THE DESIGNER |
|                | SEVEN ELEVEN<br>CONENIENCE STORE