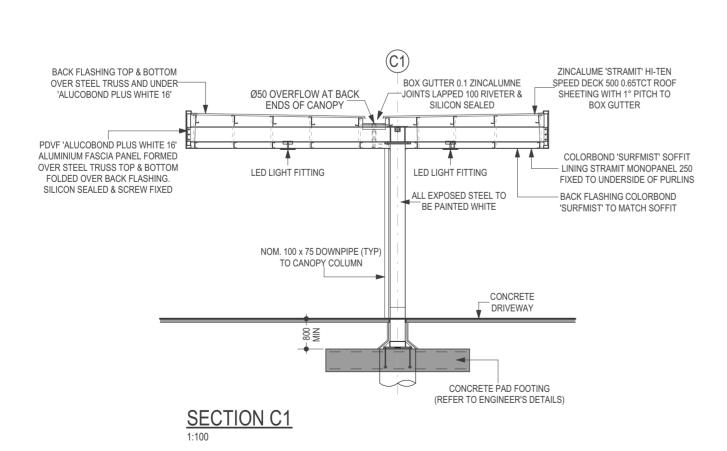

|      |                    |            | D:\Laxxon\Laxxon    | Jobs\1014 | 2 - Lukin Drive, Ridgewood\1.Drawings\10142 Lukin Drive - DA\Se | ven-Eleven\Ver 8\10142-A Lukin Drive DA - V8.plr |





ELEVATION C2 - NORTHERN







CLIENT:
SILVERSPARK PTY LTD 7-ELEVEN
ADDRESS:
LOT 9001 # 35
KILRUSH TURN,
RIDGEWOOD

| MCSBROS-EZILP: | LAXXON Construction Design                                                                                                                                                                          |
|----------------|-----------------------------------------------------------------------------------------------------------------------------------------------------------------------------------------------------|
|                | COPYRIGHT ©  THIS PLAN SHALL REMAIN THE SOLE PROPERTY OF THE DESIGNER ID MUST NOT BE GIVEN, LENT, RESOLD, HIRED OUT OR OTHERWISE DISPOSED OF OR COPIED WITHOUT A WRITTEN PERMISSION OF THE DESIGNER |
|                | SEVEN ELEVEN<br>CONENIENCE STORE