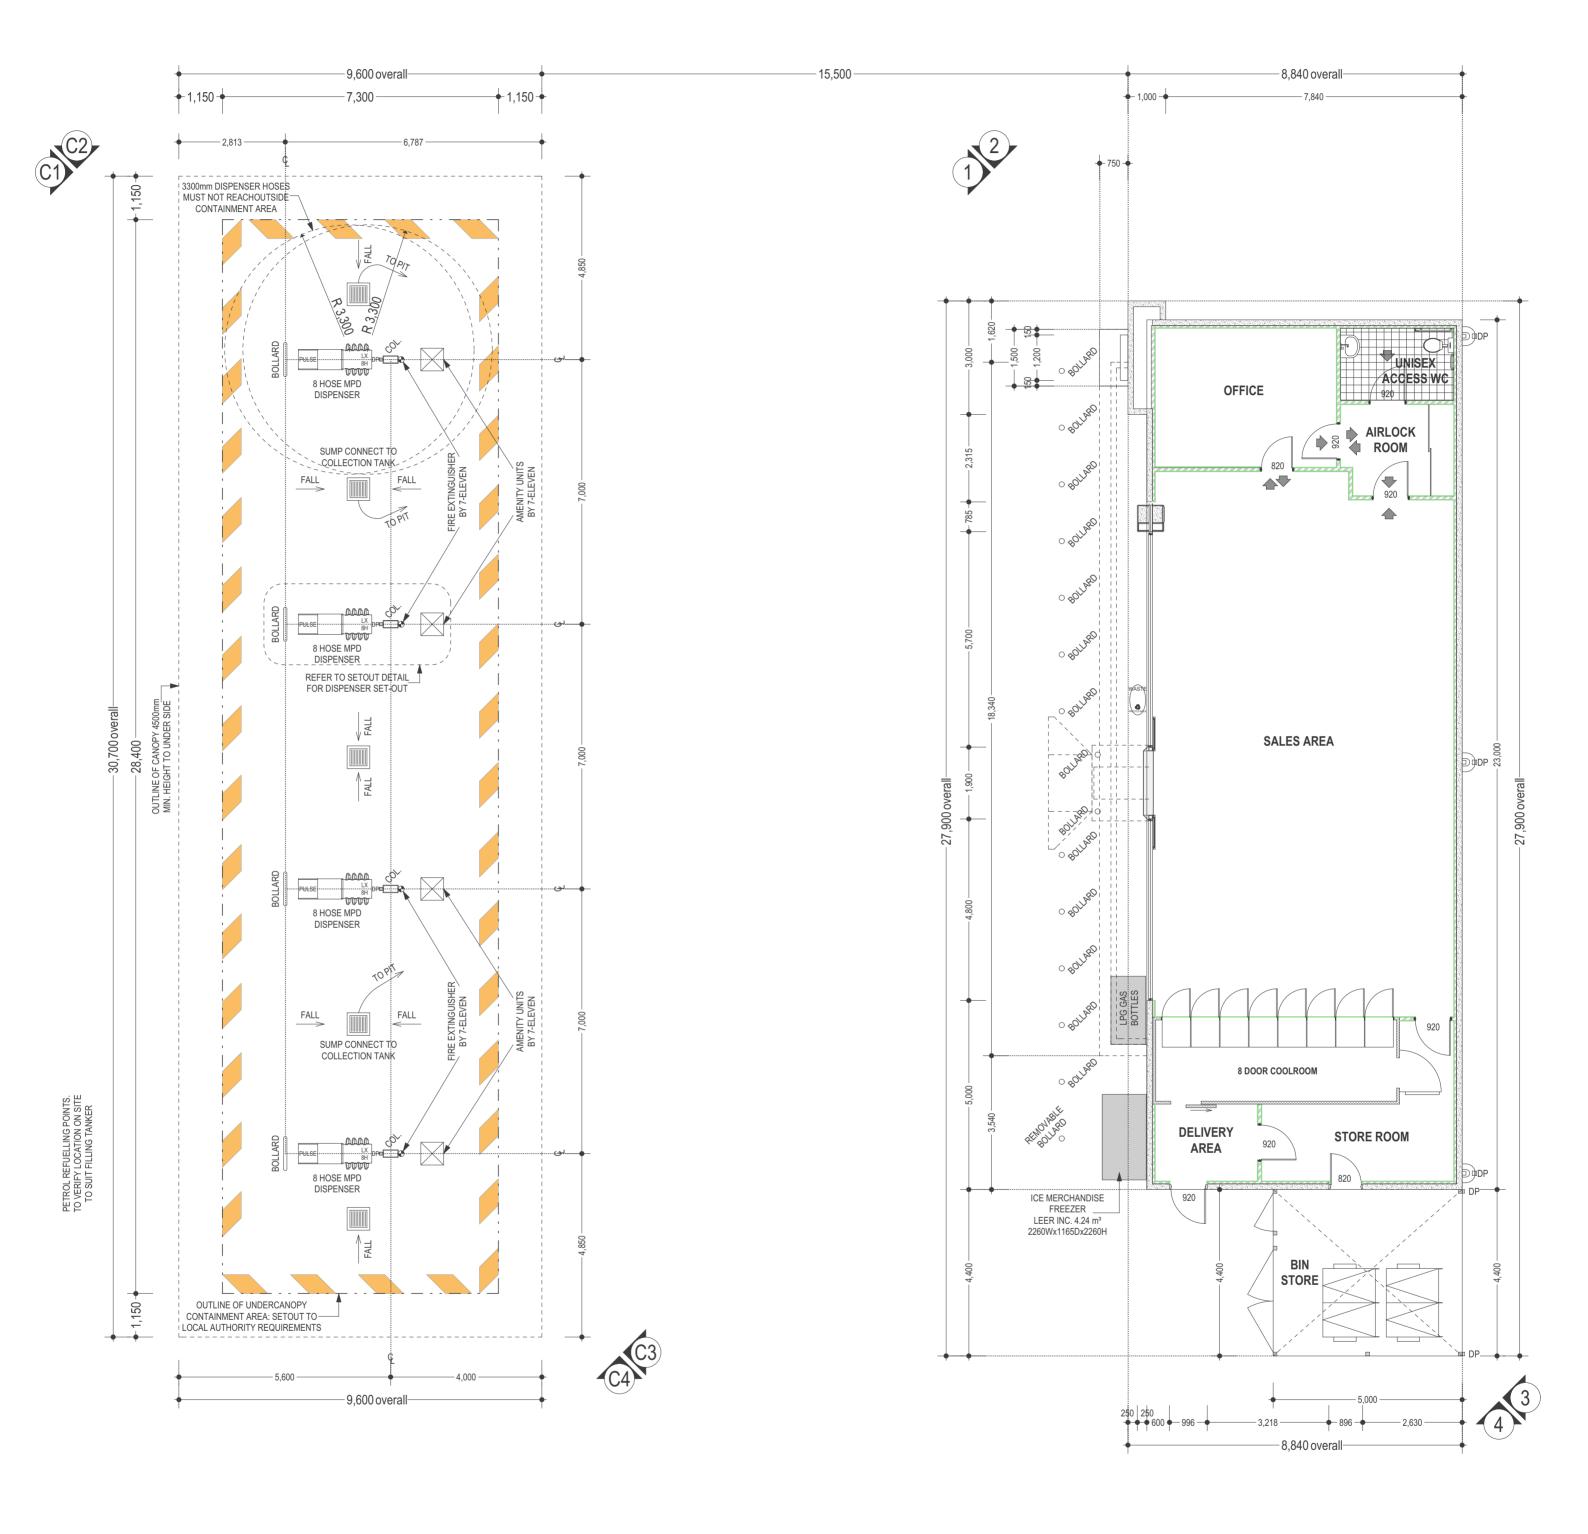

# FLOOR PLAN 1:100

CLIENT:
SILVERSPARK PTY LTD 7-ELEVEN
ADDRESS:
LOT 9001 # 35
KILRUSH TURN,
RIDGEWOOD

| LA              | XXON                                                                                                                                               |
|-----------------|----------------------------------------------------------------------------------------------------------------------------------------------------|
| Cons            | truction Design                                                                                                                                    |
| AND MUST NOT BE | COPYRIGHT ©  REMAIN THE SOLE PROPERTY OF THE DESIGNE SIVEN, LENT, RESOLD, HIRED OUT OR OTHERW. COPIED WITHOUT A WRITTEN PERMISSION OF THE DESIGNER |