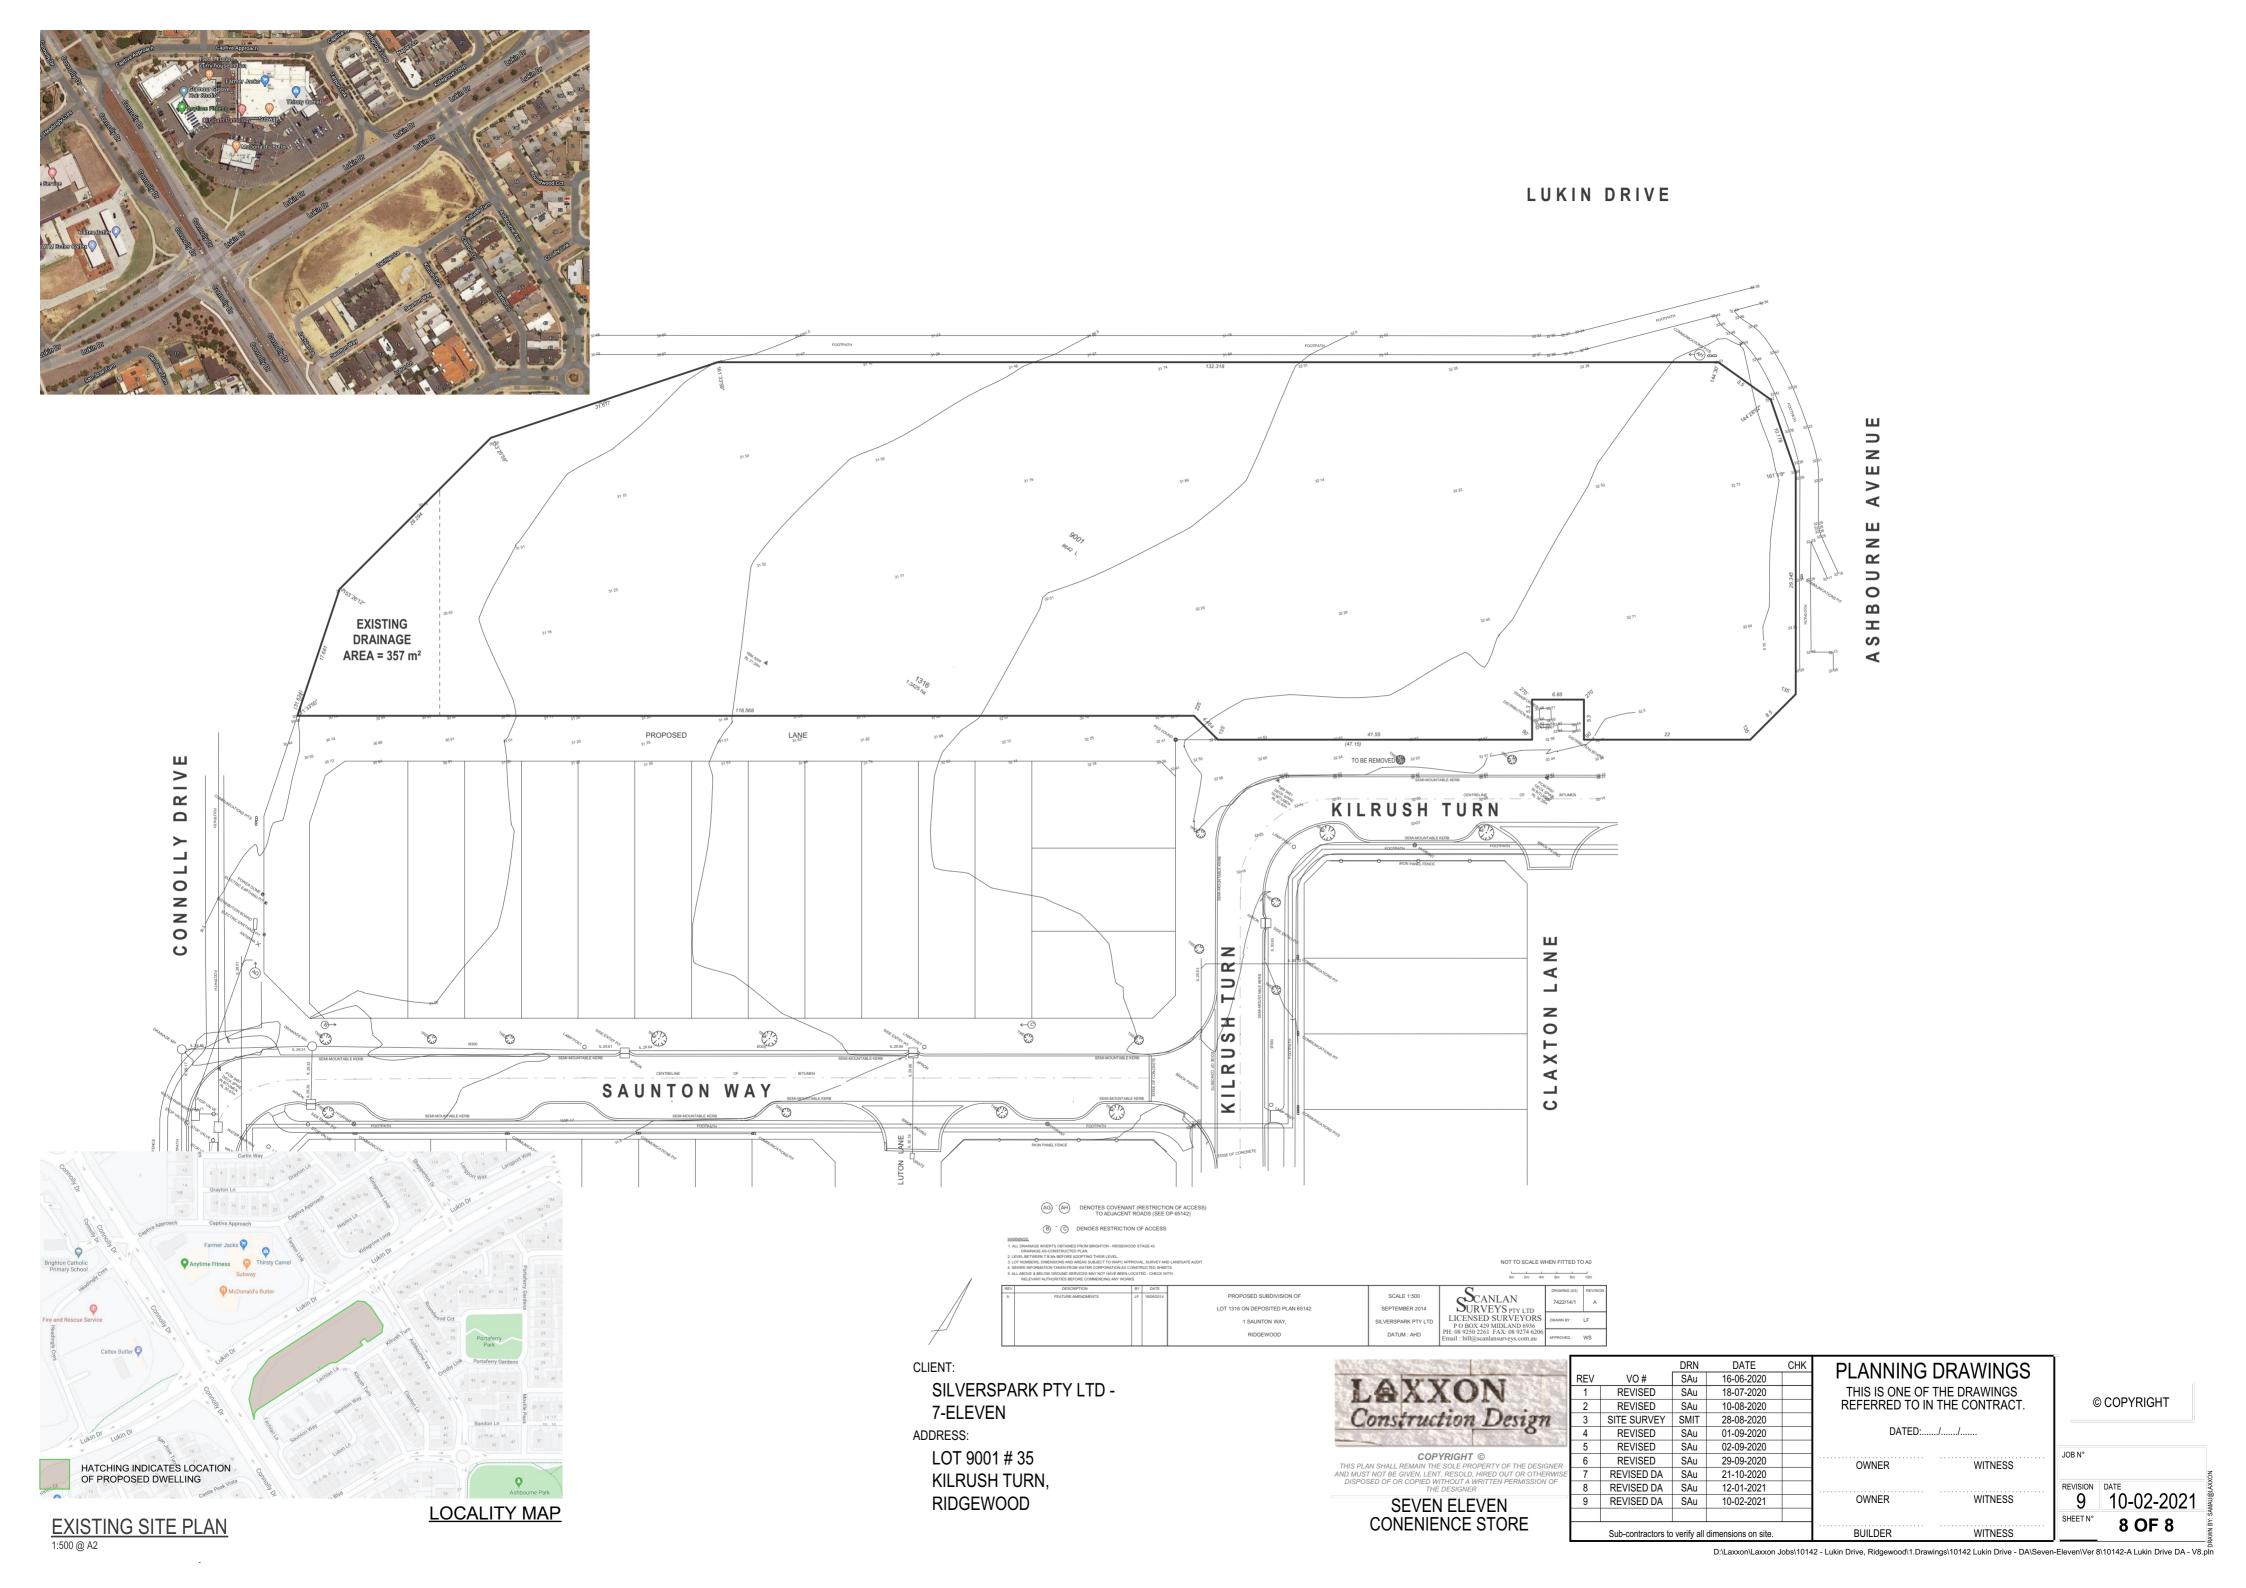

5 OF 8

SITE PLAN 1:500 @ A2

D:\Laxxon\Laxxon Jobs\10142 - Lukin Drive, Ridgewood\1.Drawings\10142 Lukin Drive - DA\Seven-Eleven\Ver 8\10142-A Lukin Drive DA - V8.pln