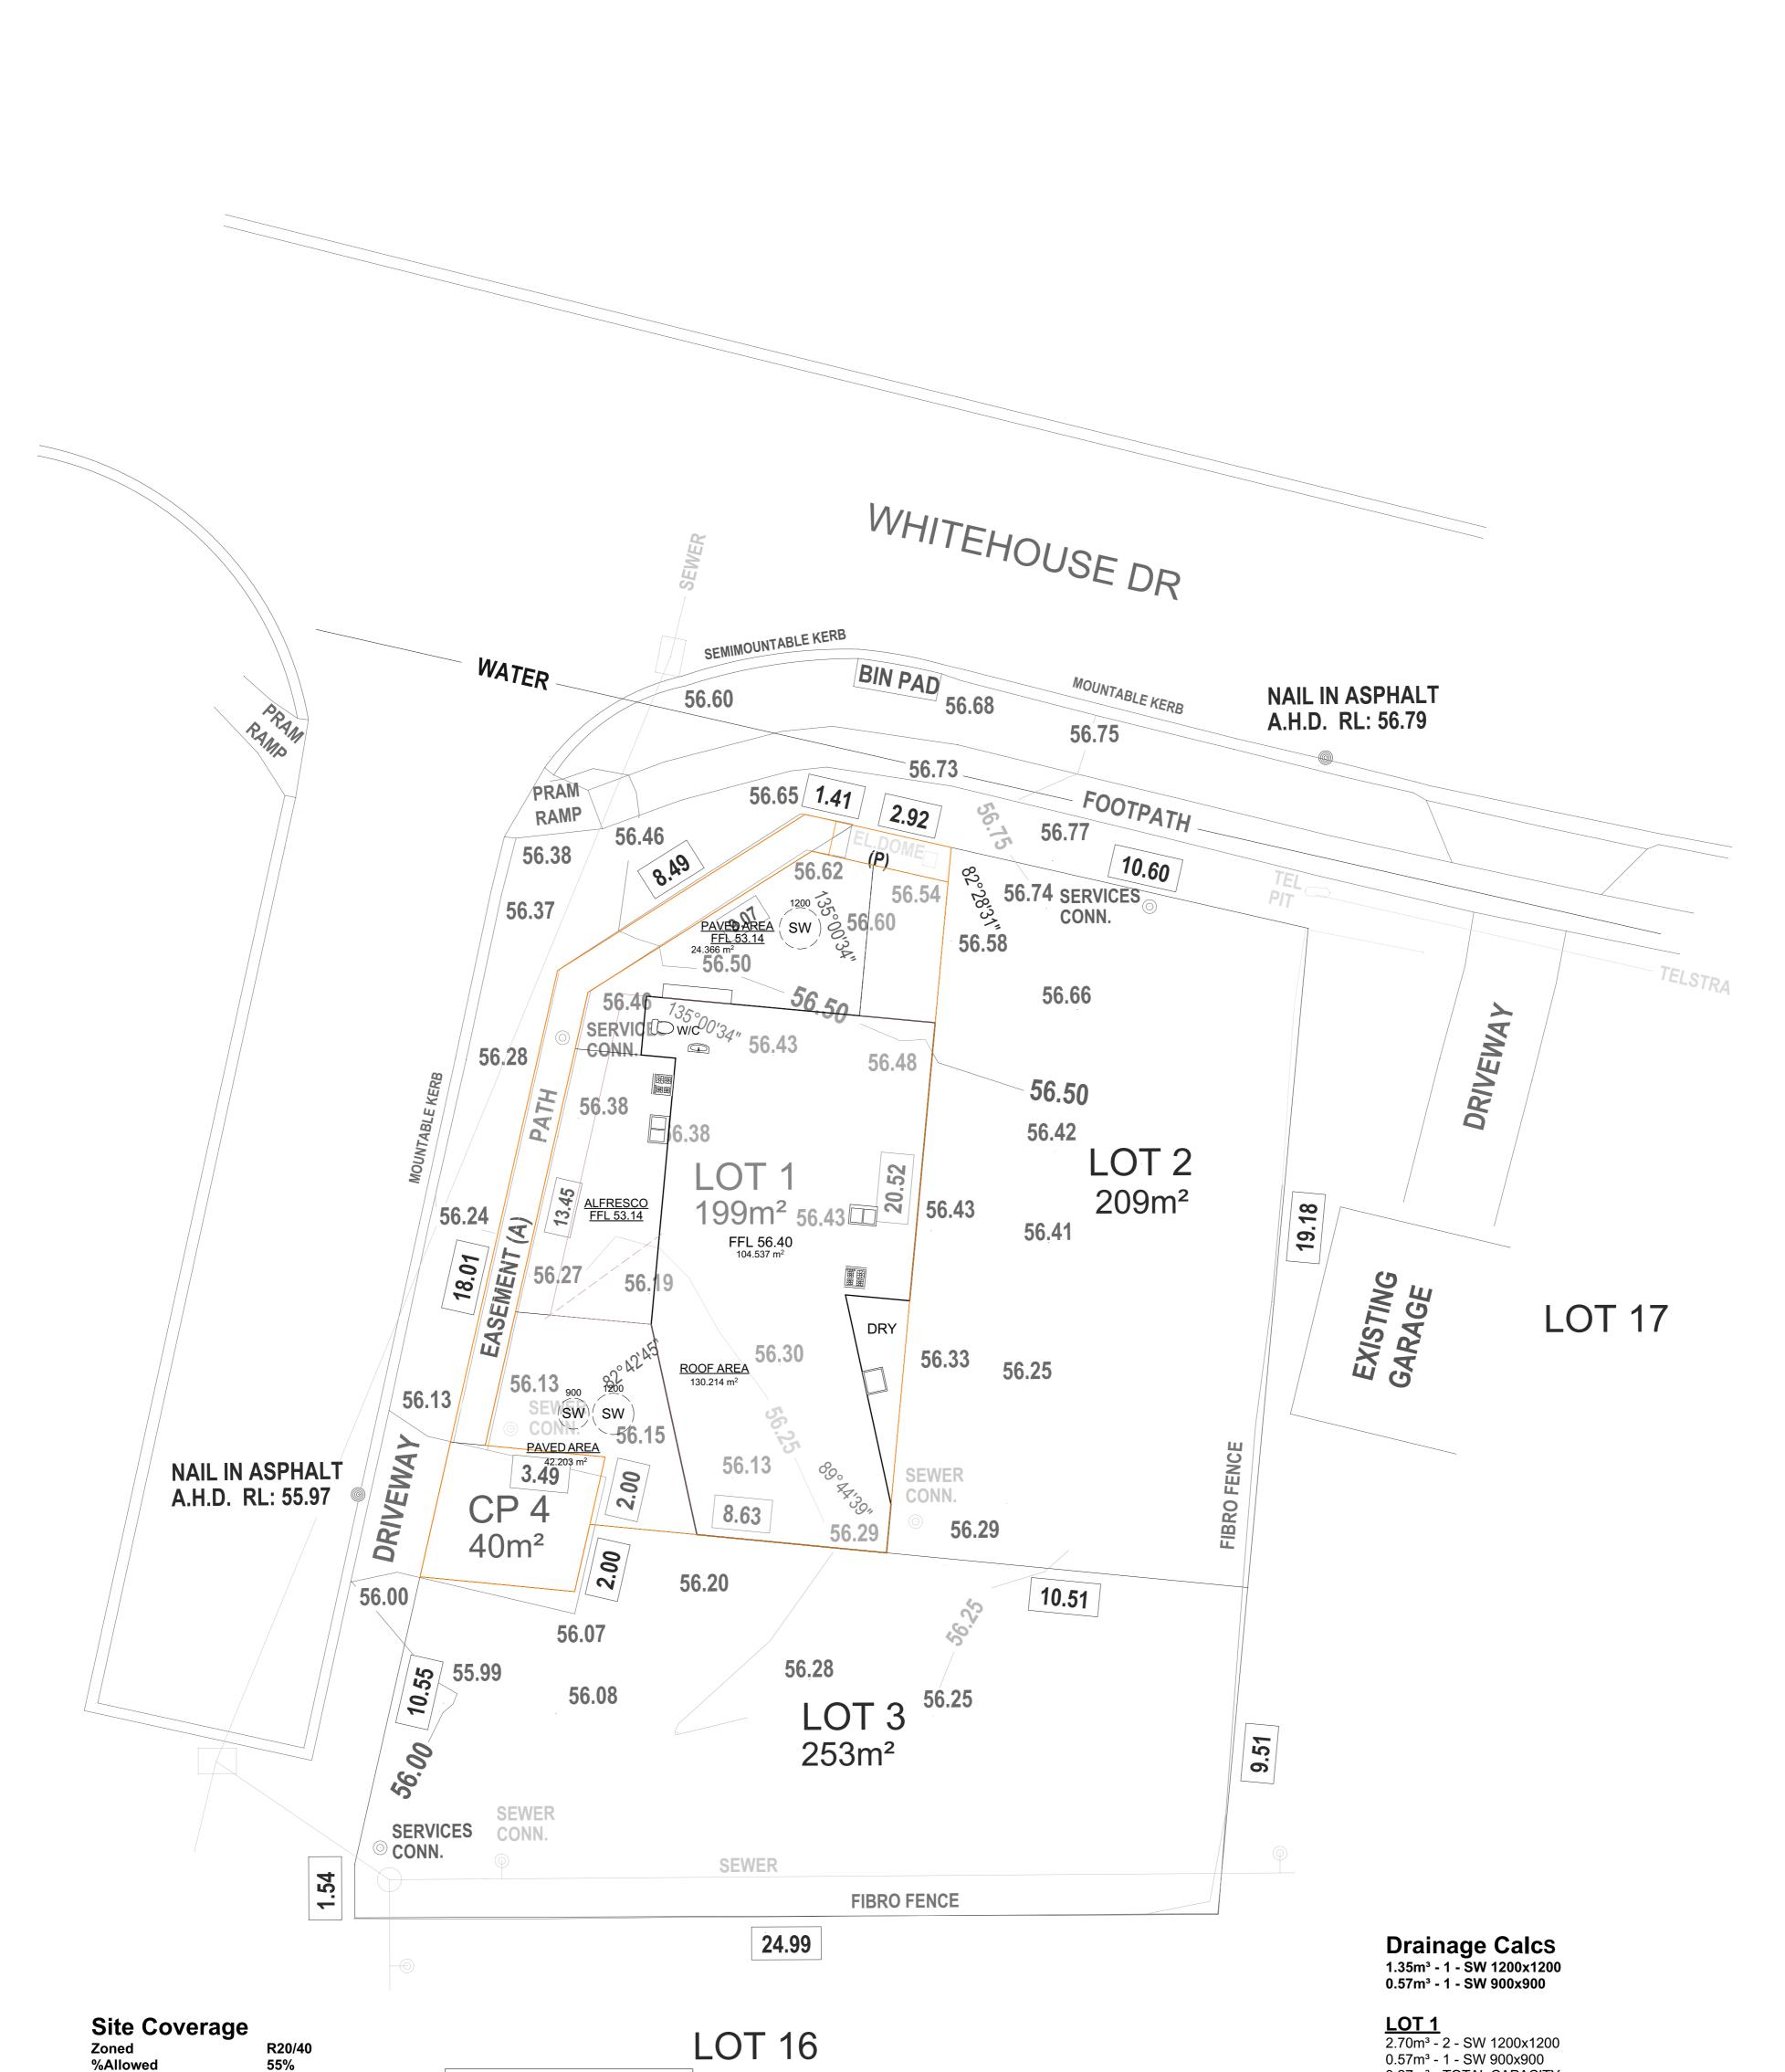

Zoned

LOT 16

| %Allowed 55%                         |                      |                            |
|--------------------------------------|----------------------|----------------------------|
| Common propoerty area 40.4r          |                      | THROUGHOUT<br>ES OTHERWISE |
| <u>LOT 1</u>                         |                      |                            |
| SITE AREA 199m <sup>2</sup>          | DESIGN SUBJECT T     | O CHANGE PENDING           |
| 1/2 COMMON PROP 20m <sup>2</sup>     | ON LOCATION OF       | NOMINATED SEWER            |
| ADJUSTED SITE AREA 219m <sup>2</sup> | LINE. TIME DELA      | YS MAY INCURRED.           |
|                                      | ITEMS TO I           | BE VERIFIED:               |
| ENCLOSED AREA 104.5m <sup>2</sup>    | -BOUNDA              | ARY WALLS                  |
| ADJUSTED SITE COVERAGE 5             | . <u>.28%</u> -A VEI | RAGING                     |
|                                      | - SET                | BACKS                      |

3.27m<sup>3</sup> - TOTAL CAPACITY

130.214m<sup>2</sup> - ROOF AREA GF 42.203m<sup>2</sup> - PAVED AREA (1) 24.366m<sup>2</sup> - PAVED AREA (2) <u>196.783m<sup>2</sup> - TOTAL AREA</u>

2.46m<sup>3</sup> CAPACITY REQUIRED (AREA x 0.0125) 0.81m<sup>3</sup> EXTRA CAPACITY PROVIDED

| ABN: 67 141 781 958 MOB: 0403 729 798                                                                                                                                                                                                                                                                                              | PROPOSED DWELLING FOR<br>HAKIM MOUSAVI , UNIT 1 - 18 WHITEHOUSE DRIVE, |   |                |     | , UNIT         | Site Plan |                                        |                |                                                                                                     |
|------------------------------------------------------------------------------------------------------------------------------------------------------------------------------------------------------------------------------------------------------------------------------------------------------------------------------------|------------------------------------------------------------------------|---|----------------|-----|----------------|-----------|----------------------------------------|----------------|-----------------------------------------------------------------------------------------------------|
| <ul> <li>ALL DOCUMENTS ARE TO BE CHECKED AND VERIFIED BY CONTRACTOR PRIOR TO COMMENCEMENT OF CONSTRUCTION.</li> <li>USE FIGURED DIMENSIONS IN PREFERENCE TO SCALED.</li> <li>REPORT ANY DISCREPENCIES TO THE BUILDING DESIGNER IMMEDIATELY.</li> <li>HATCHED PATTERNS ON DRAWINGS ARE DIAGRAMMATIC ONLY.</li> </ul>                | KOONDOOLA (CITY OF W                                                   |   | ITY OF WANNERC | 00) | SHEET : 2 OF 6 |           |                                        |                |                                                                                                     |
| <ul> <li>THE INFORMATION PROVIDED ON THESE PLANS ARE THE RESPONSIBILITY OF THE BUILDING CONTRACTOR /OWNER BUILDER AND MST CONSULTANCY &amp; SERVICES ACCEPTS NO RESPONSIBILITY OR LIABILITY FOR ANY DISCREPANCIES IN RELATIONS TO THESE PLANS.</li> <li>DRAWING TO BE READ AS A PACKAGE AND NOT TO BE READ IN ISOLATION</li> </ul> | 0                                                                      | 2 | 2              | 4   | 6              | 8         | <sup>10</sup> SCALE 1:100<br>@ A1 SIZE | DA<br>APPROVAL | CONSTRUCTION PLANS BY : <b>MICHAEL STOJEVSKI</b><br>ISSUE DATE : <b>Wednesday, 24 February 2021</b> |