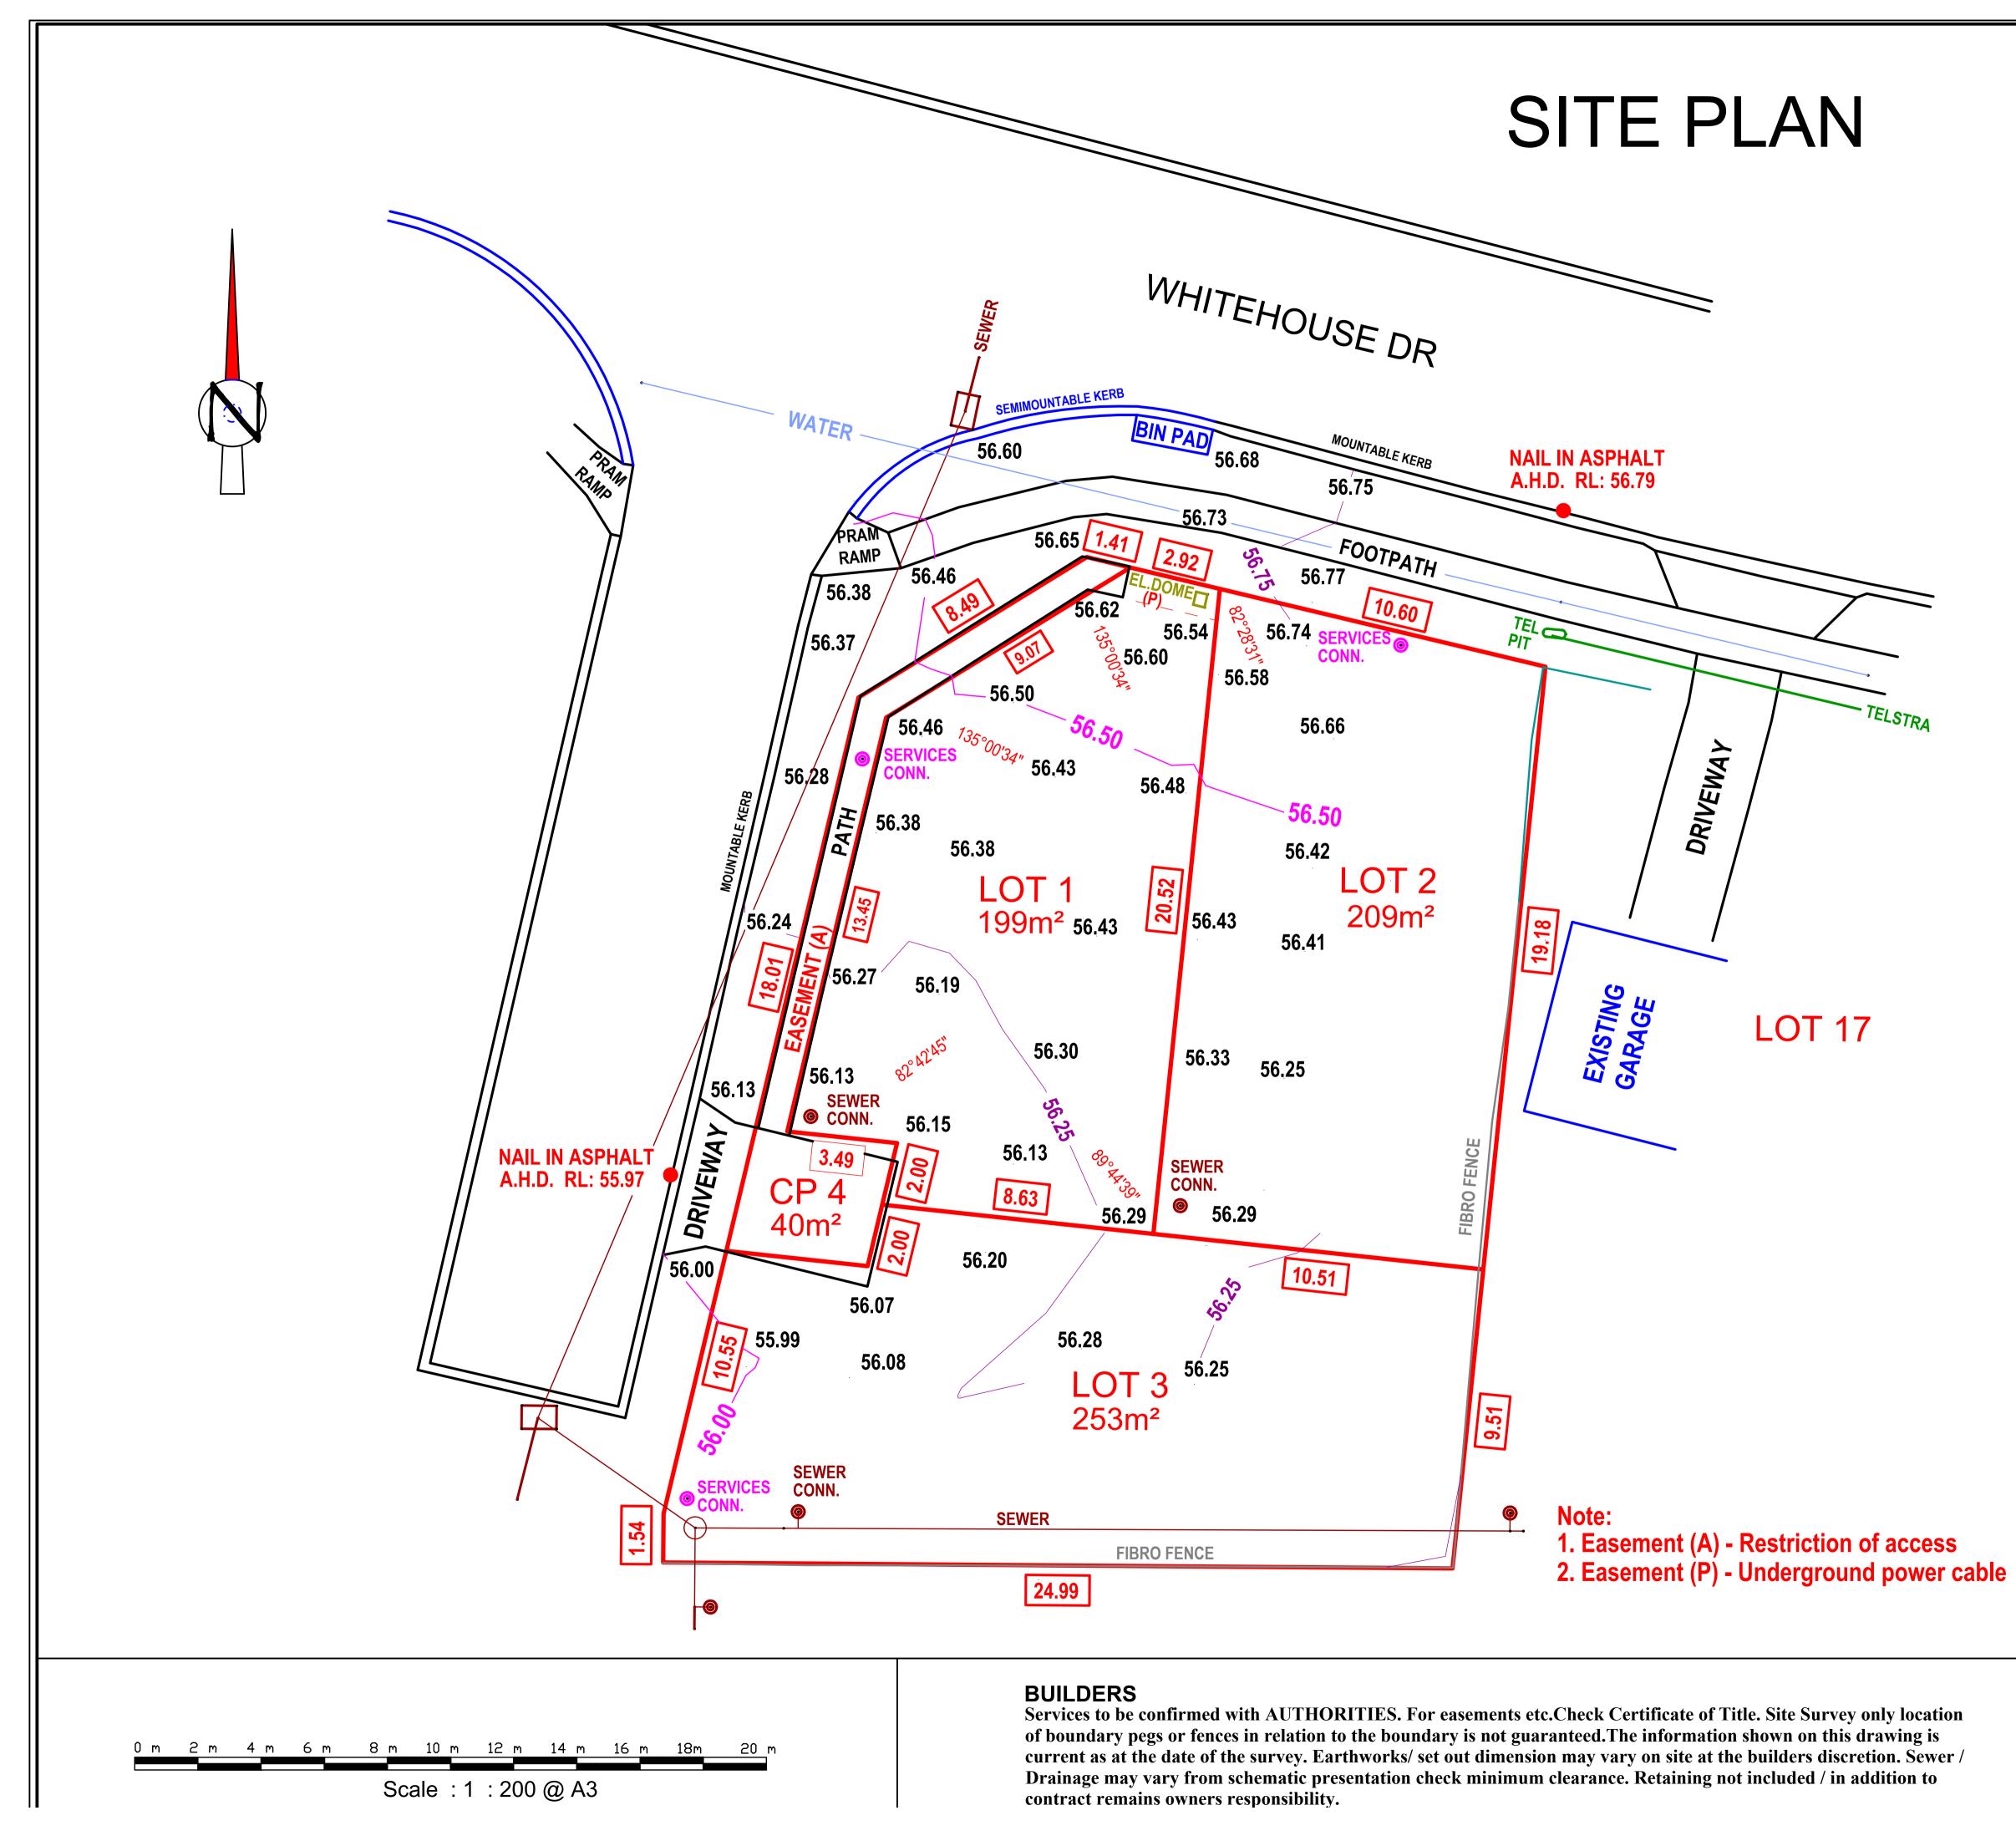

| BUILDER :                                                                                                                                                                                                                                                                                                                                                                                                                                                                                        |               |  |  |  |  |
|--------------------------------------------------------------------------------------------------------------------------------------------------------------------------------------------------------------------------------------------------------------------------------------------------------------------------------------------------------------------------------------------------------------------------------------------------------------------------------------------------|---------------|--|--|--|--|
|                                                                                                                                                                                                                                                                                                                                                                                                                                                                                                  | RESIDENCE     |  |  |  |  |
| SITE LOCATION<br>Lot No 1<br>Street <u>18 WHITEHOUSE DRIVI</u><br>Suburb <u>KOONDOOLA</u><br>Loc. Auth <u>CITY OF WANNEROO</u>                                                                                                                                                                                                                                                                                                                                                                   | Ξ             |  |  |  |  |
| TITLE PARTICULARS<br>Dia/Plan <u>SURVEY-STRATA PLAN</u><br>Location <u>-</u><br>Volume <u>-</u><br>Folio <u>-</u>                                                                                                                                                                                                                                                                                                                                                                                | <u>181969</u> |  |  |  |  |
| SERVICES AND DETAIL         Electricity       Yes         Water       Yes         Sewerage       Yes         Gas       Yes         Gas       Yes         Telecom       Yes         Road       Asphalt         Footpath       Concrete         Kerb       MK / SMK         View       -         Objectional Features       -         Access       -         Improvements       -         Fencing       -         Adjoining Homes       -         Drainage       -         Re Peg Required       - |               |  |  |  |  |
| PR Mattabon         Licensed Surveying         Mob: 0412 078 872 Ph: (08) 9409 7682         Email : pmsurvey@iinet.net.au         16 lvory Ct, Kingsley 6026, Perth WA         Surveyor : Dragan Siljanovski         Drawn : Dragan Siljanovski         Date : 08 - 12 - 2020                                                                                                                                                                                                                    |               |  |  |  |  |
| Date : 08 - 12 - 2020                                                                                                                                                                                                                                                                                                                                                                                                                                                                            |               |  |  |  |  |

Zoned

LOT 16

| %Allowed 55%                         |                      |                            |
|--------------------------------------|----------------------|----------------------------|
| Common propoerty area 40.4r          |                      | THROUGHOUT<br>ES OTHERWISE |
| <u>LOT 1</u>                         |                      |                            |
| SITE AREA 199m <sup>2</sup>          | DESIGN SUBJECT T     | O CHANGE PENDING           |
| 1/2 COMMON PROP 20m <sup>2</sup>     | ON LOCATION OF       | NOMINATED SEWER            |
| ADJUSTED SITE AREA 219m <sup>2</sup> | LINE. TIME DELA      | YS MAY INCURRED.           |
|                                      | ITEMS TO I           | BE VERIFIED:               |
| ENCLOSED AREA 104.5m <sup>2</sup>    | -BOUNDA              | ARY WALLS                  |
| ADJUSTED SITE COVERAGE 5             | . <u>.28%</u> -A VEI | RAGING                     |
|                                      | - SET                | BACKS                      |

| ABN: 67 141 781 958 MOB: 0403 729 798                                                                                                                                                                                                                                                                                              | PROPOSED DWELLING FOR<br>HAKIM MOUSAVI , UNIT 1 - 18 WHITEHOUSE DRIVE, |   |                |     | , UNIT         | Site Plan |                                        |                |                                                                                                     |
|------------------------------------------------------------------------------------------------------------------------------------------------------------------------------------------------------------------------------------------------------------------------------------------------------------------------------------|------------------------------------------------------------------------|---|----------------|-----|----------------|-----------|----------------------------------------|----------------|-----------------------------------------------------------------------------------------------------|
| <ul> <li>ALL DOCUMENTS ARE TO BE CHECKED AND VERIFIED BY CONTRACTOR PRIOR TO COMMENCEMENT OF CONSTRUCTION.</li> <li>USE FIGURED DIMENSIONS IN PREFERENCE TO SCALED.</li> <li>REPORT ANY DISCREPENCIES TO THE BUILDING DESIGNER IMMEDIATELY.</li> <li>HATCHED PATTERNS ON DRAWINGS ARE DIAGRAMMATIC ONLY.</li> </ul>                | KOONDOOLA (CITY OF W                                                   |   | ITY OF WANNERC | 00) | SHEET : 2 OF 6 |           |                                        |                |                                                                                                     |
| <ul> <li>THE INFORMATION PROVIDED ON THESE PLANS ARE THE RESPONSIBILITY OF THE BUILDING CONTRACTOR /OWNER BUILDER AND MST CONSULTANCY &amp; SERVICES ACCEPTS NO RESPONSIBILITY OR LIABILITY FOR ANY DISCREPANCIES IN RELATIONS TO THESE PLANS.</li> <li>DRAWING TO BE READ AS A PACKAGE AND NOT TO BE READ IN ISOLATION</li> </ul> | 0                                                                      | 2 | 2              | 4   | 6              | 8         | <sup>10</sup> SCALE 1:100<br>@ A1 SIZE | DA<br>APPROVAL | CONSTRUCTION PLANS BY : <b>MICHAEL STOJEVSKI</b><br>ISSUE DATE : <b>Wednesday, 24 February 2021</b> |