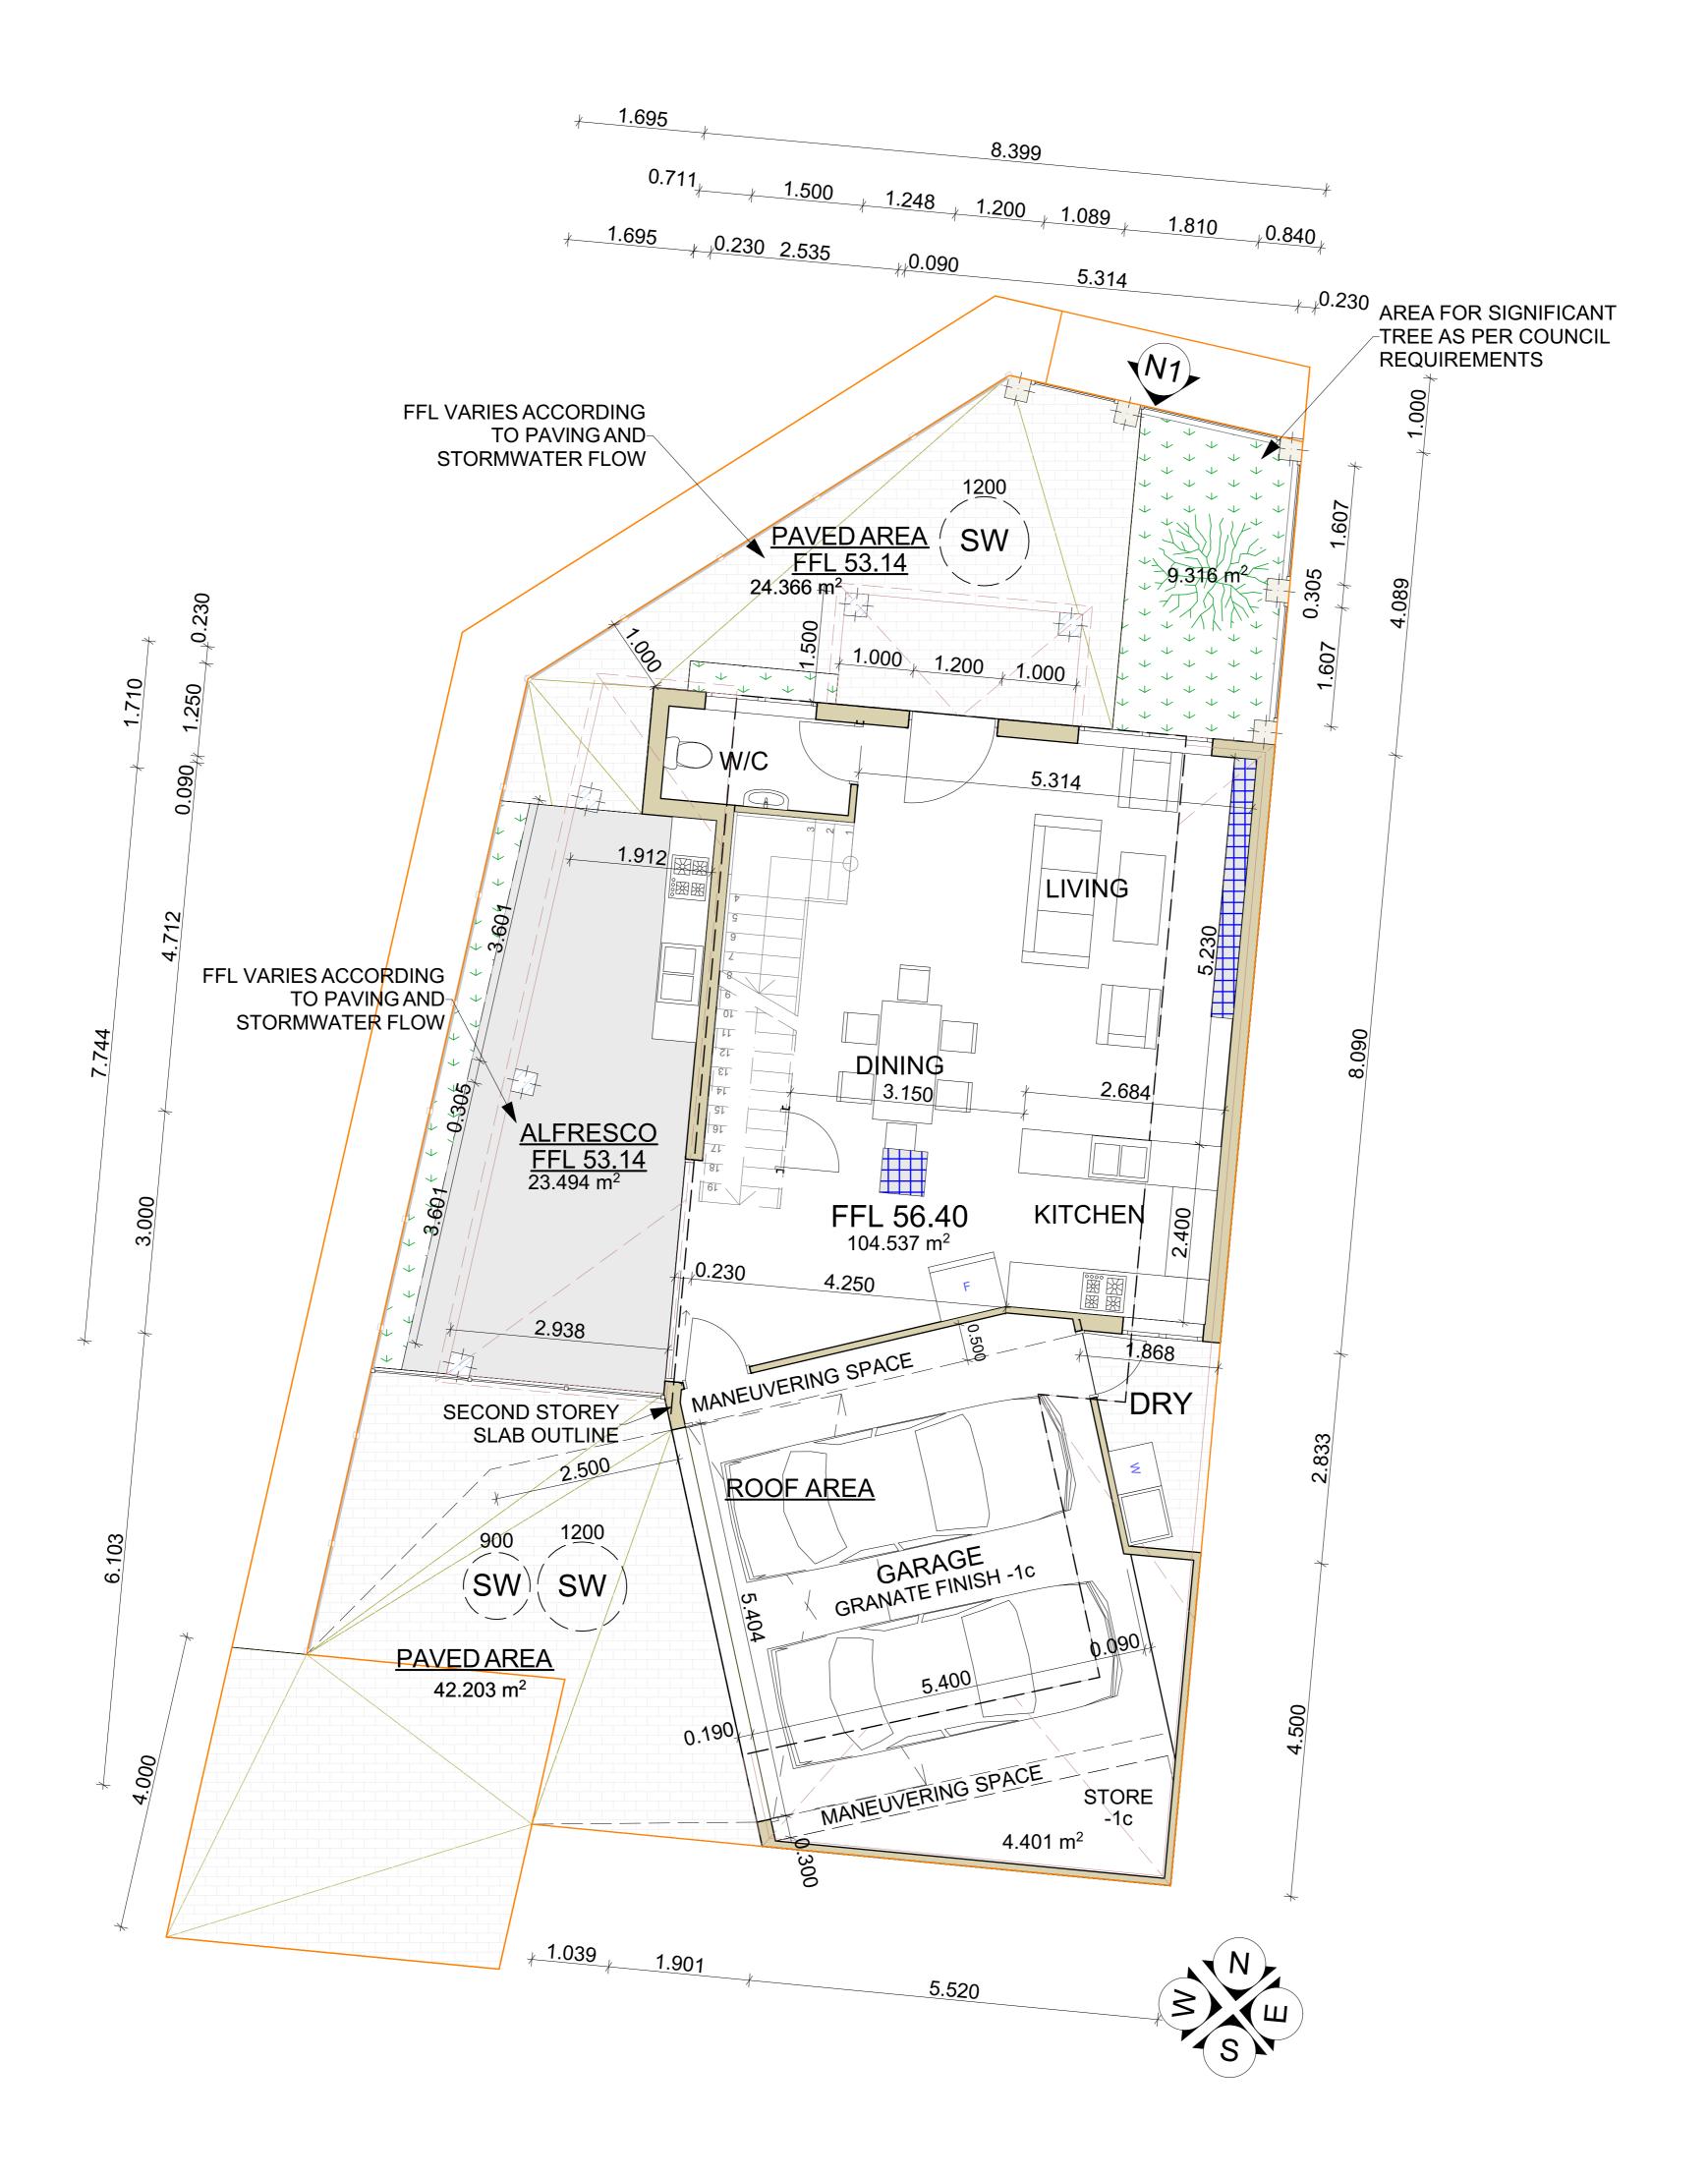

| ABN: 67 141 781 958 MOB: 0403 729 798                                                                                                                                                                                                                                                                                              | PROPOSED DWELLING FOR<br>HAKIM MOUSAVI , UNIT 1 - 18 WHITEHOUSE DRIVE, | Ground Floor                                                                                    |
|------------------------------------------------------------------------------------------------------------------------------------------------------------------------------------------------------------------------------------------------------------------------------------------------------------------------------------|------------------------------------------------------------------------|-------------------------------------------------------------------------------------------------|
| <ul> <li>ALL DOCUMENTS ARE TO BE CHECKED AND VERIFIED BY CONTRACTOR PRIOR TO COMMENCEMENT OF CONSTRUCTION.</li> <li>USE FIGURED DIMENSIONS IN PREFERENCE TO SCALED.</li> <li>REPORT ANY DISCREPENCIES TO THE BUILDING DESIGNER IMMEDIATELY.</li> <li>HATCHED PATTERNS ON DRAWINGS ARE DIAGRAMMATIC ONLY.</li> </ul>                | KOONDOOLA (CITY OF WANNEROO)                                           | HEET: 3 OF 6                                                                                    |
| <ul> <li>THE INFORMATION PROVIDED ON THESE PLANS ARE THE RESPONSIBILITY OF THE BUILDING CONTRACTOR /OWNER BUILDER AND MST CONSULTANCY &amp; SERVICES ACCEPTS NO RESPONSIBILITY OR LIABILITY FOR ANY DISCREPANCIES IN RELATIONS TO THESE PLANS.</li> <li>DRAWING TO BE READ AS A PACKAGE AND NOT TO BE READ IN ISOLATION</li> </ul> |                                                                        | NSTRUCTION PLANS BY : <b>MICHAEL STOJEVSKI</b><br>SUE DATE : <b>Wednesday, 24 February 2021</b> |