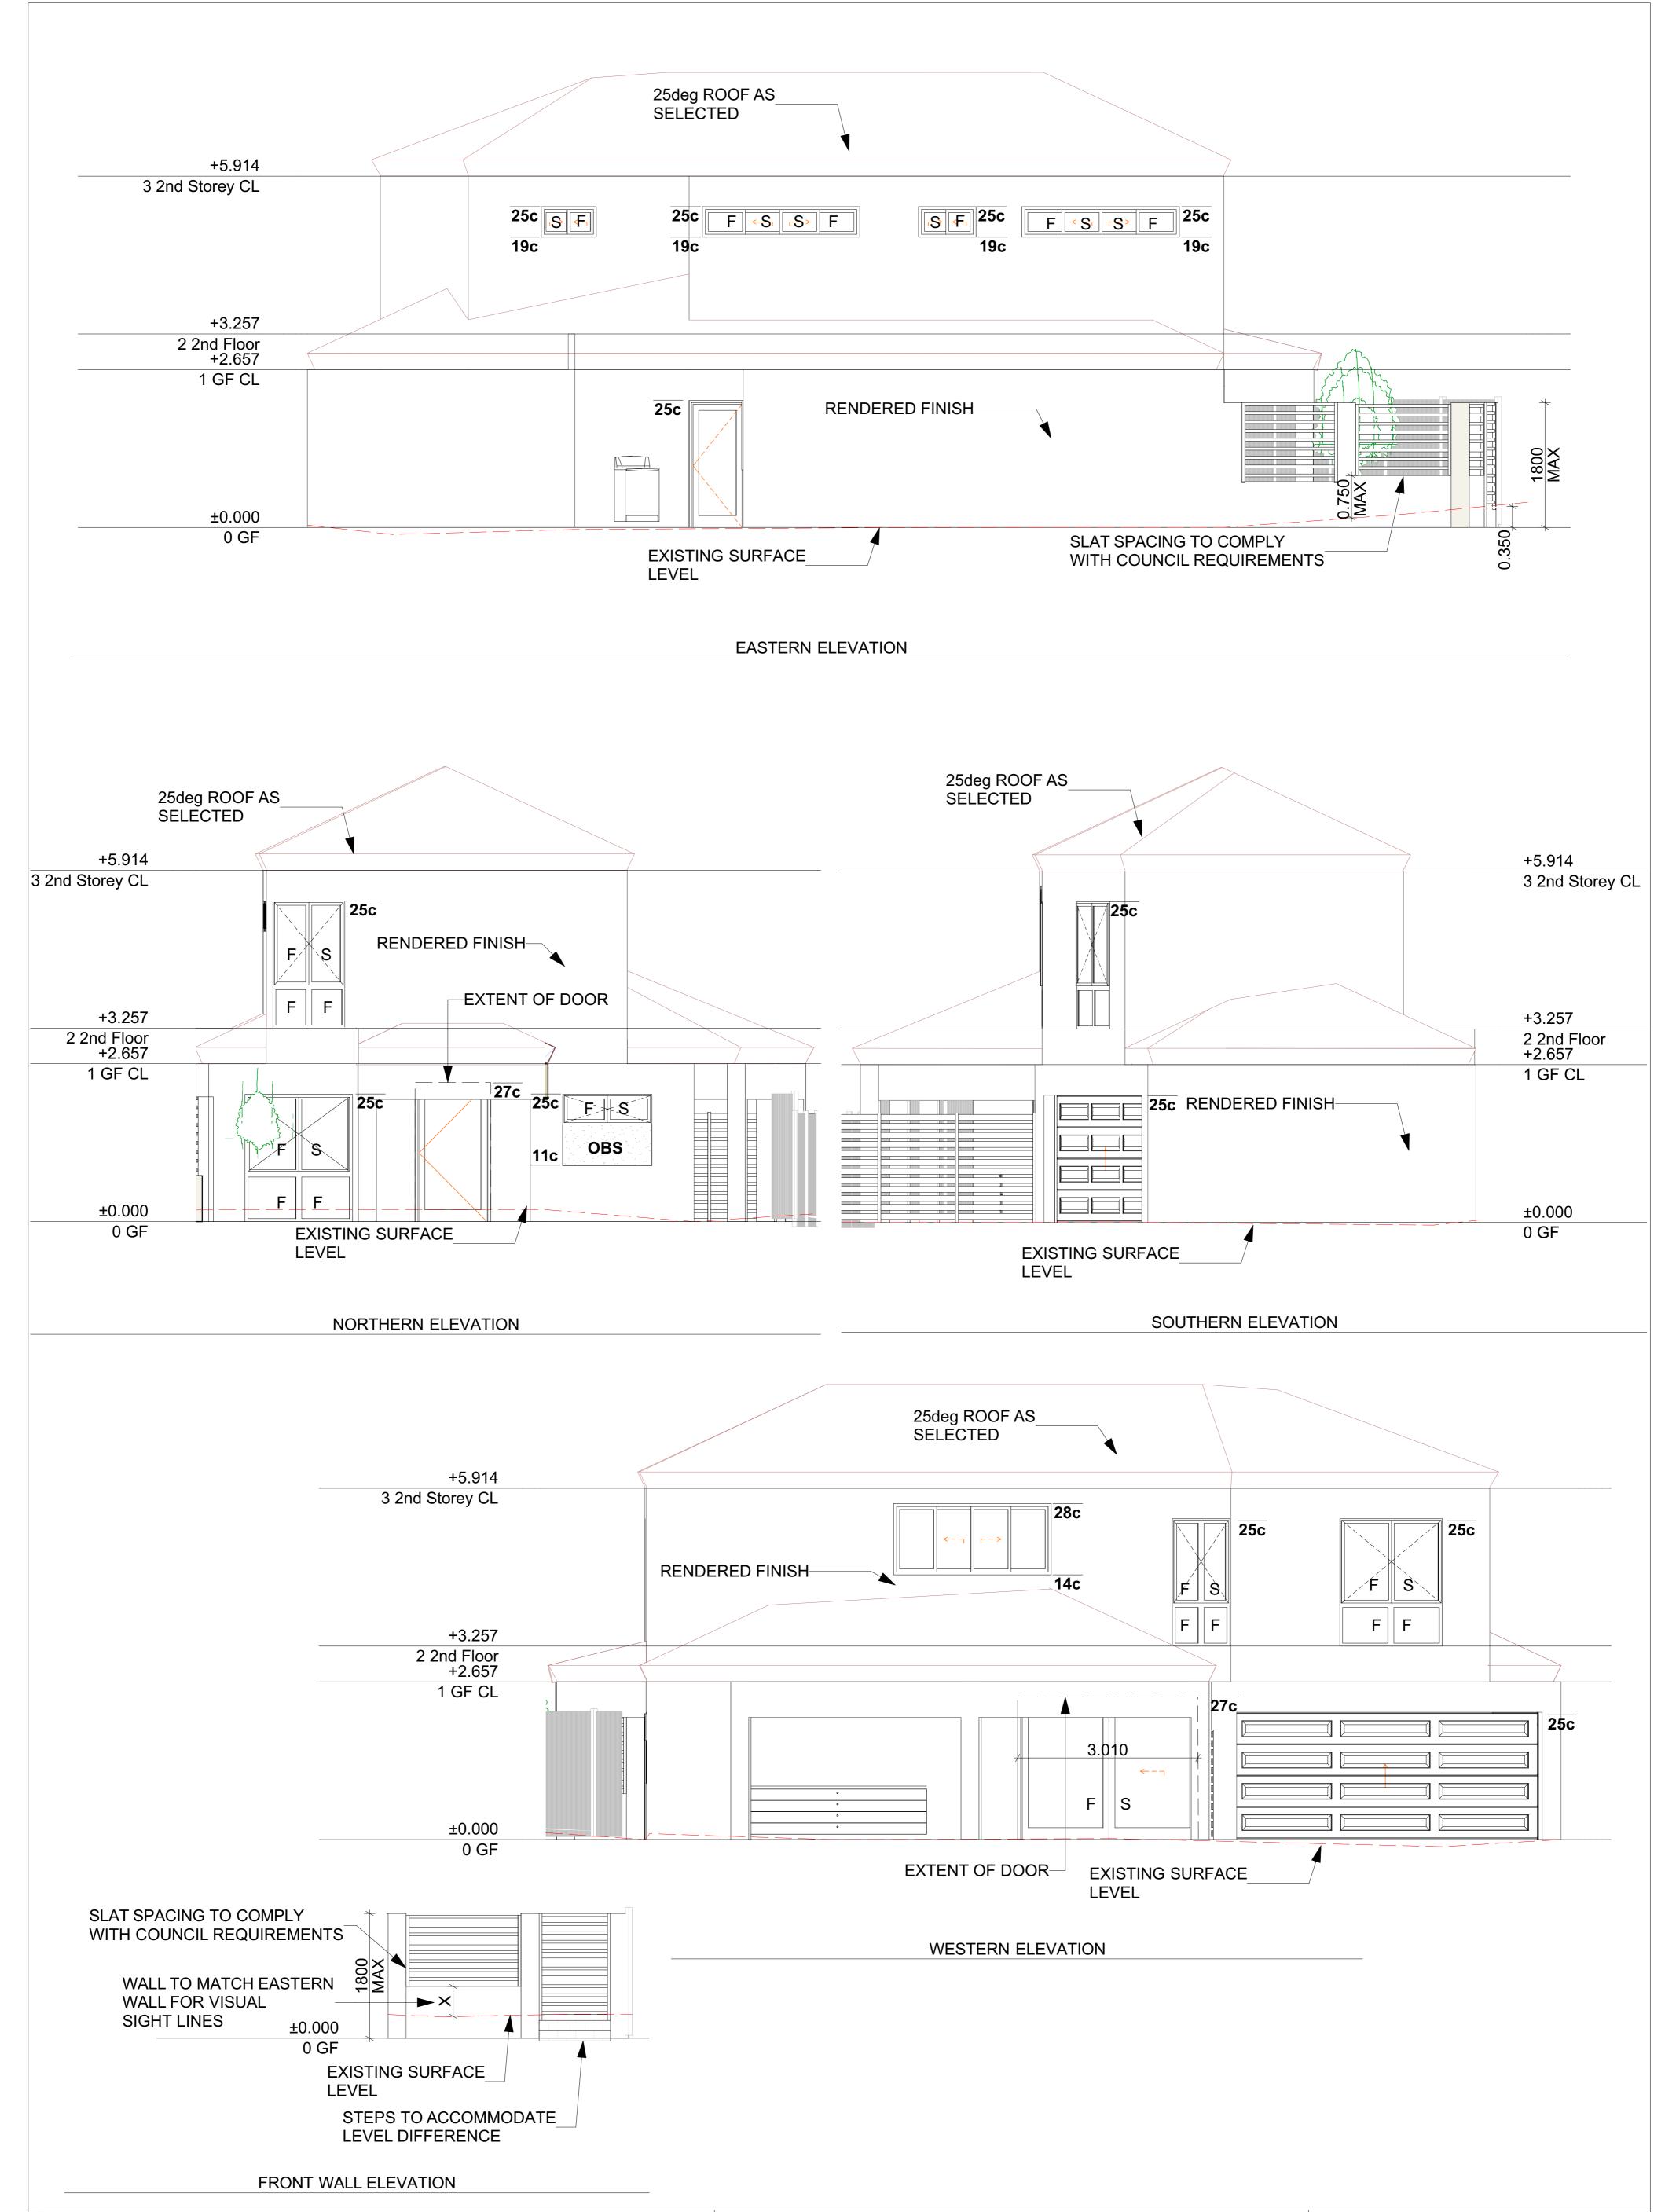

| ABN: 67 141 781 958 MOB: 0403 729 798                                                                                                                                                                                                                                                                                                  | PROPOSED DWELLING FOR<br>HAKIM MOUSAVI , UNIT 1 - 18 WHITEHOUSE DRIVE, | ELEVATIONS                                                                                          |
|----------------------------------------------------------------------------------------------------------------------------------------------------------------------------------------------------------------------------------------------------------------------------------------------------------------------------------------|------------------------------------------------------------------------|-----------------------------------------------------------------------------------------------------|
| <ul> <li>ALL DOCUMENTS ARE TO BE CHECKED AND VERIFIED BY CONTRACTOR PRIOR TO COMMENCEMENT OF CONSTRUCTION.</li> <li>USE FIGURED DIMENSIONS IN PREFERENCE TO SCALED.</li> <li>REPORT ANY DISCREPENCIES TO THE BUILDING DESIGNER IMMEDIATELY.</li> <li>HATCHED PATTERNS ON DRAWINGS ARE DIAGRAMMATIC ONLY.</li> </ul>                    | KOONDOOLA (CITY OF WANNEROO)                                           | SHEET: 5 OF 6                                                                                       |
| <ul> <li>THE INFORMATION PROVIDED ON THESE PLANS ARE THE RESPONSIBILITY OF THE BUILDING CONTRACTOR /OWNER BUILDER AND MST CONSULTANCY &amp;<br/>SERVICES ACCEPTS NO RESPONSIBILITY OR LIABILITY FOR ANY DISCREPANCIES IN RELATIONS TO THESE PLANS.</li> <li>DRAWING TO BE READ AS A PACKAGE AND NOT TO BE READ IN ISOLATION</li> </ul> |                                                                        | CONSTRUCTION PLANS BY : <b>MICHAEL STOJEVSKI</b><br>ISSUE DATE : <b>Wednesday, 24 February 2021</b> |