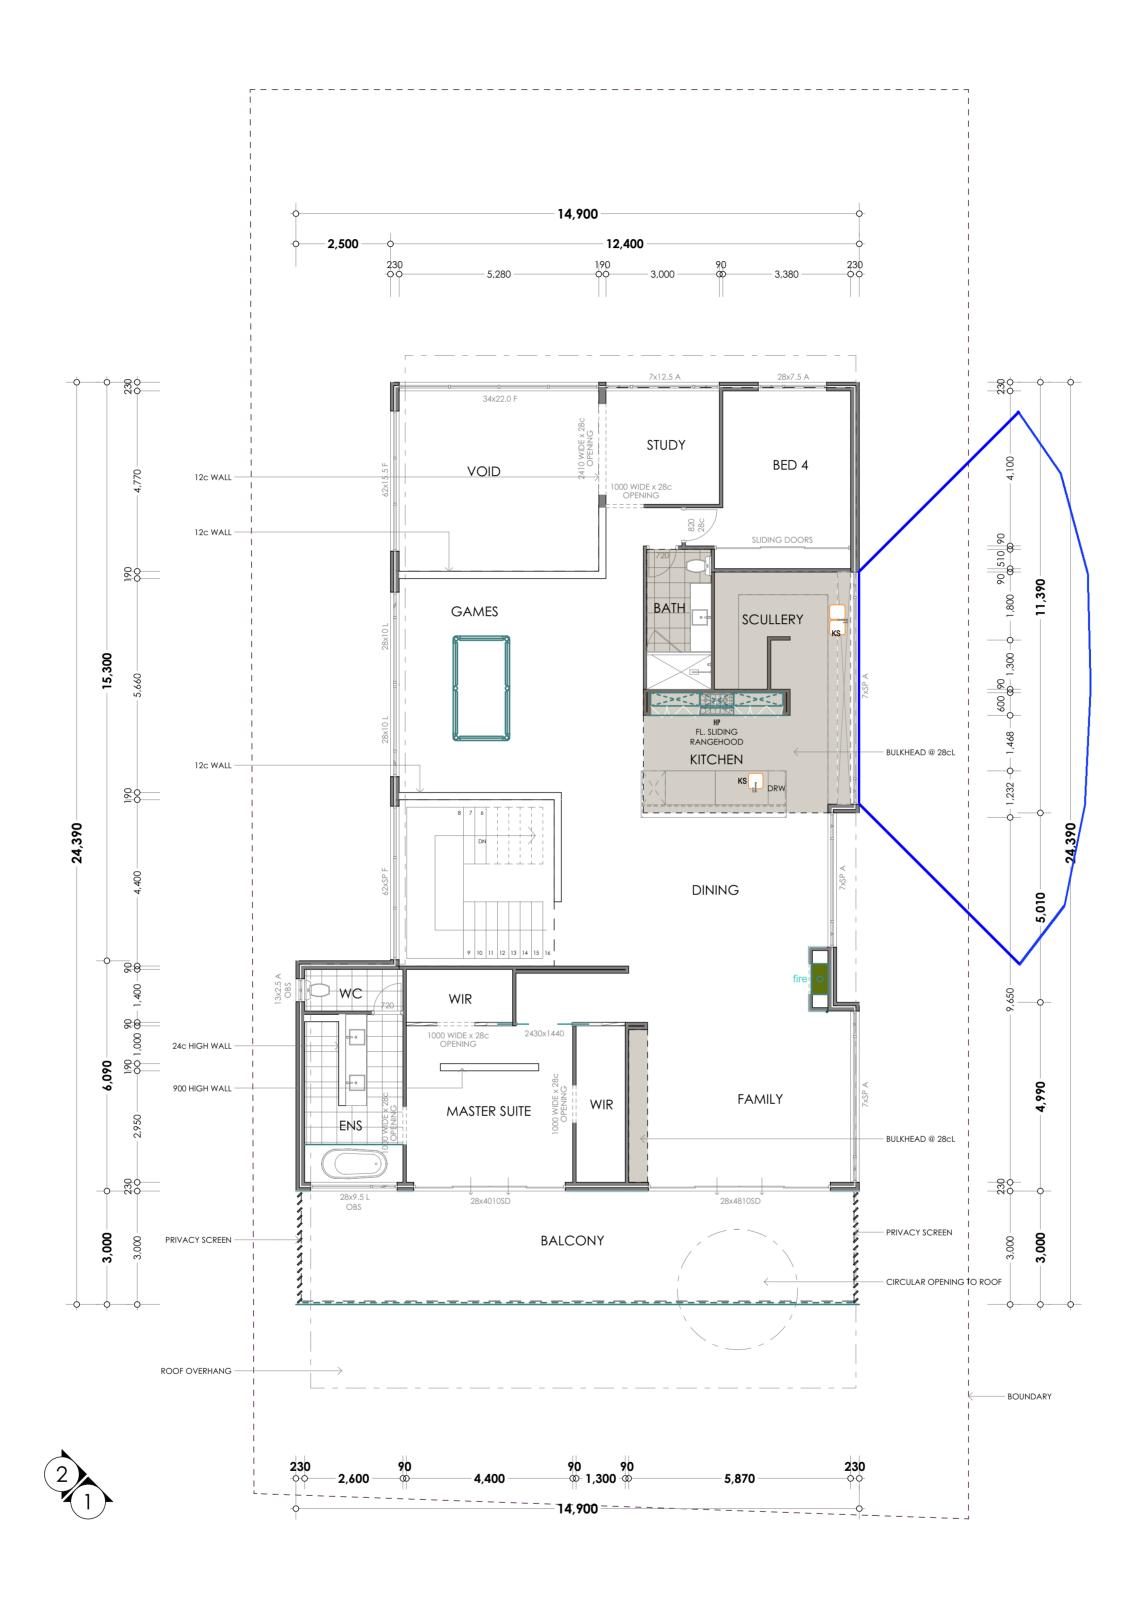

## FIRST FLOOR PLAN

| . Area               | m2                    | Perimeter |
|----------------------|-----------------------|-----------|
| . PROPOSED RESIDENCE | 222.27                | 73.69     |
| . BALCONY            | 44.70                 | 36.12     |
| . FIRST FLOOR        | 277.46                | 73.78     |
| . GARAGE             | 41.36                 | 25.99     |
| . PORCH              | 22.74                 | 24.21     |
| . ALFRESCO           | 34.50                 | 23.80     |
| . POOL               | 59.36                 | 47.89     |
|                      | 702.39 m <sup>2</sup> | 305.48 m  |