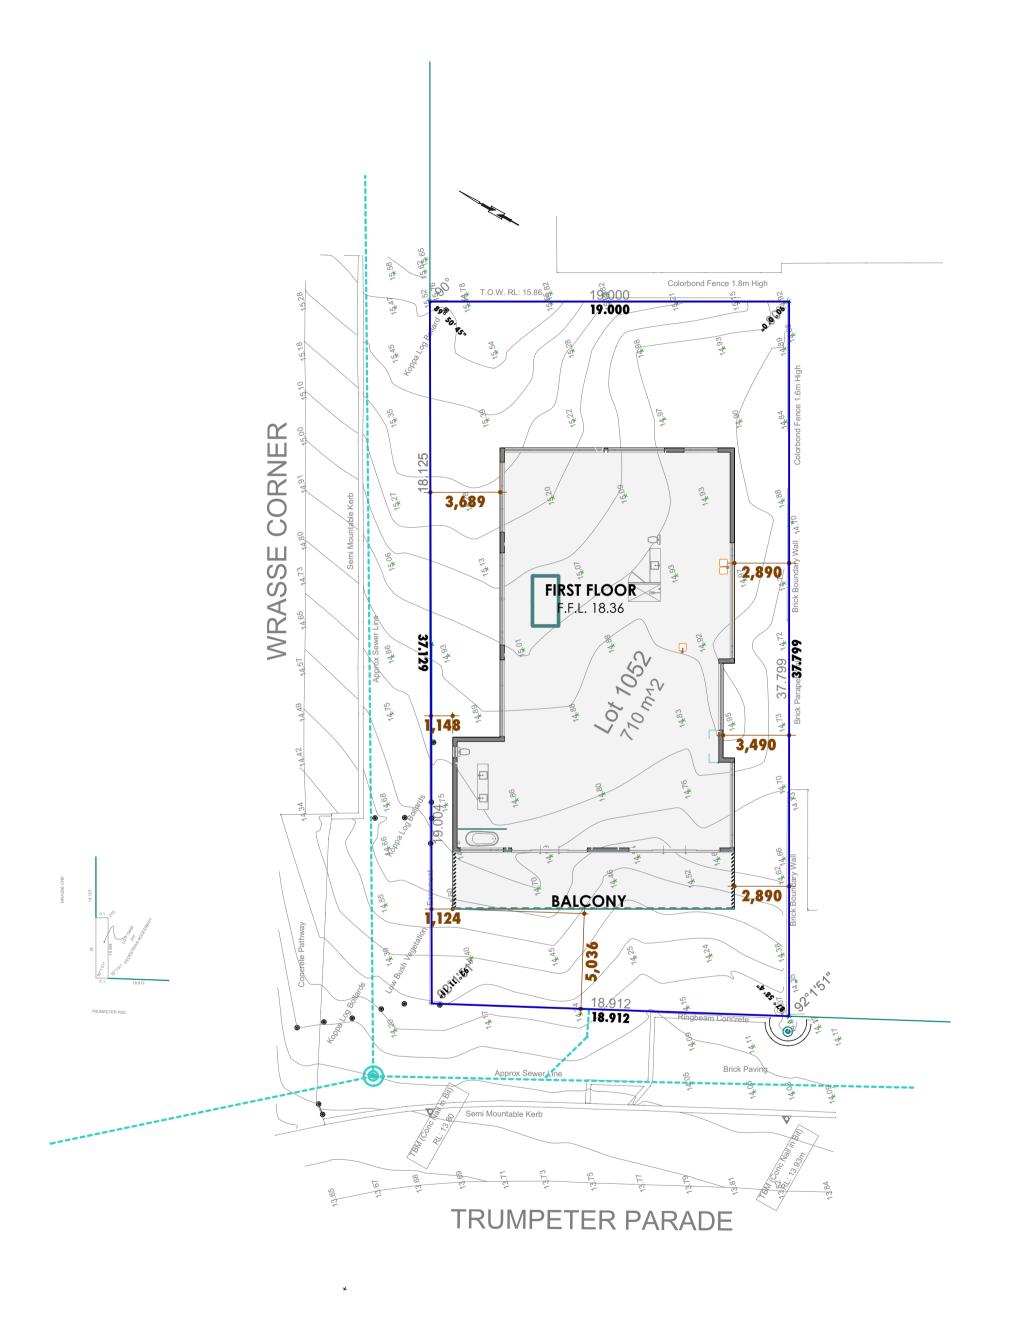

SITEPLAN UPPER FLOOR

PROJECT NAME:

DRAWING TITLE:

WORKING DRAWINGS

SITEPLAN UPPER FLOOR

PROJECT NAME:

BESPOKE DESIGN

3