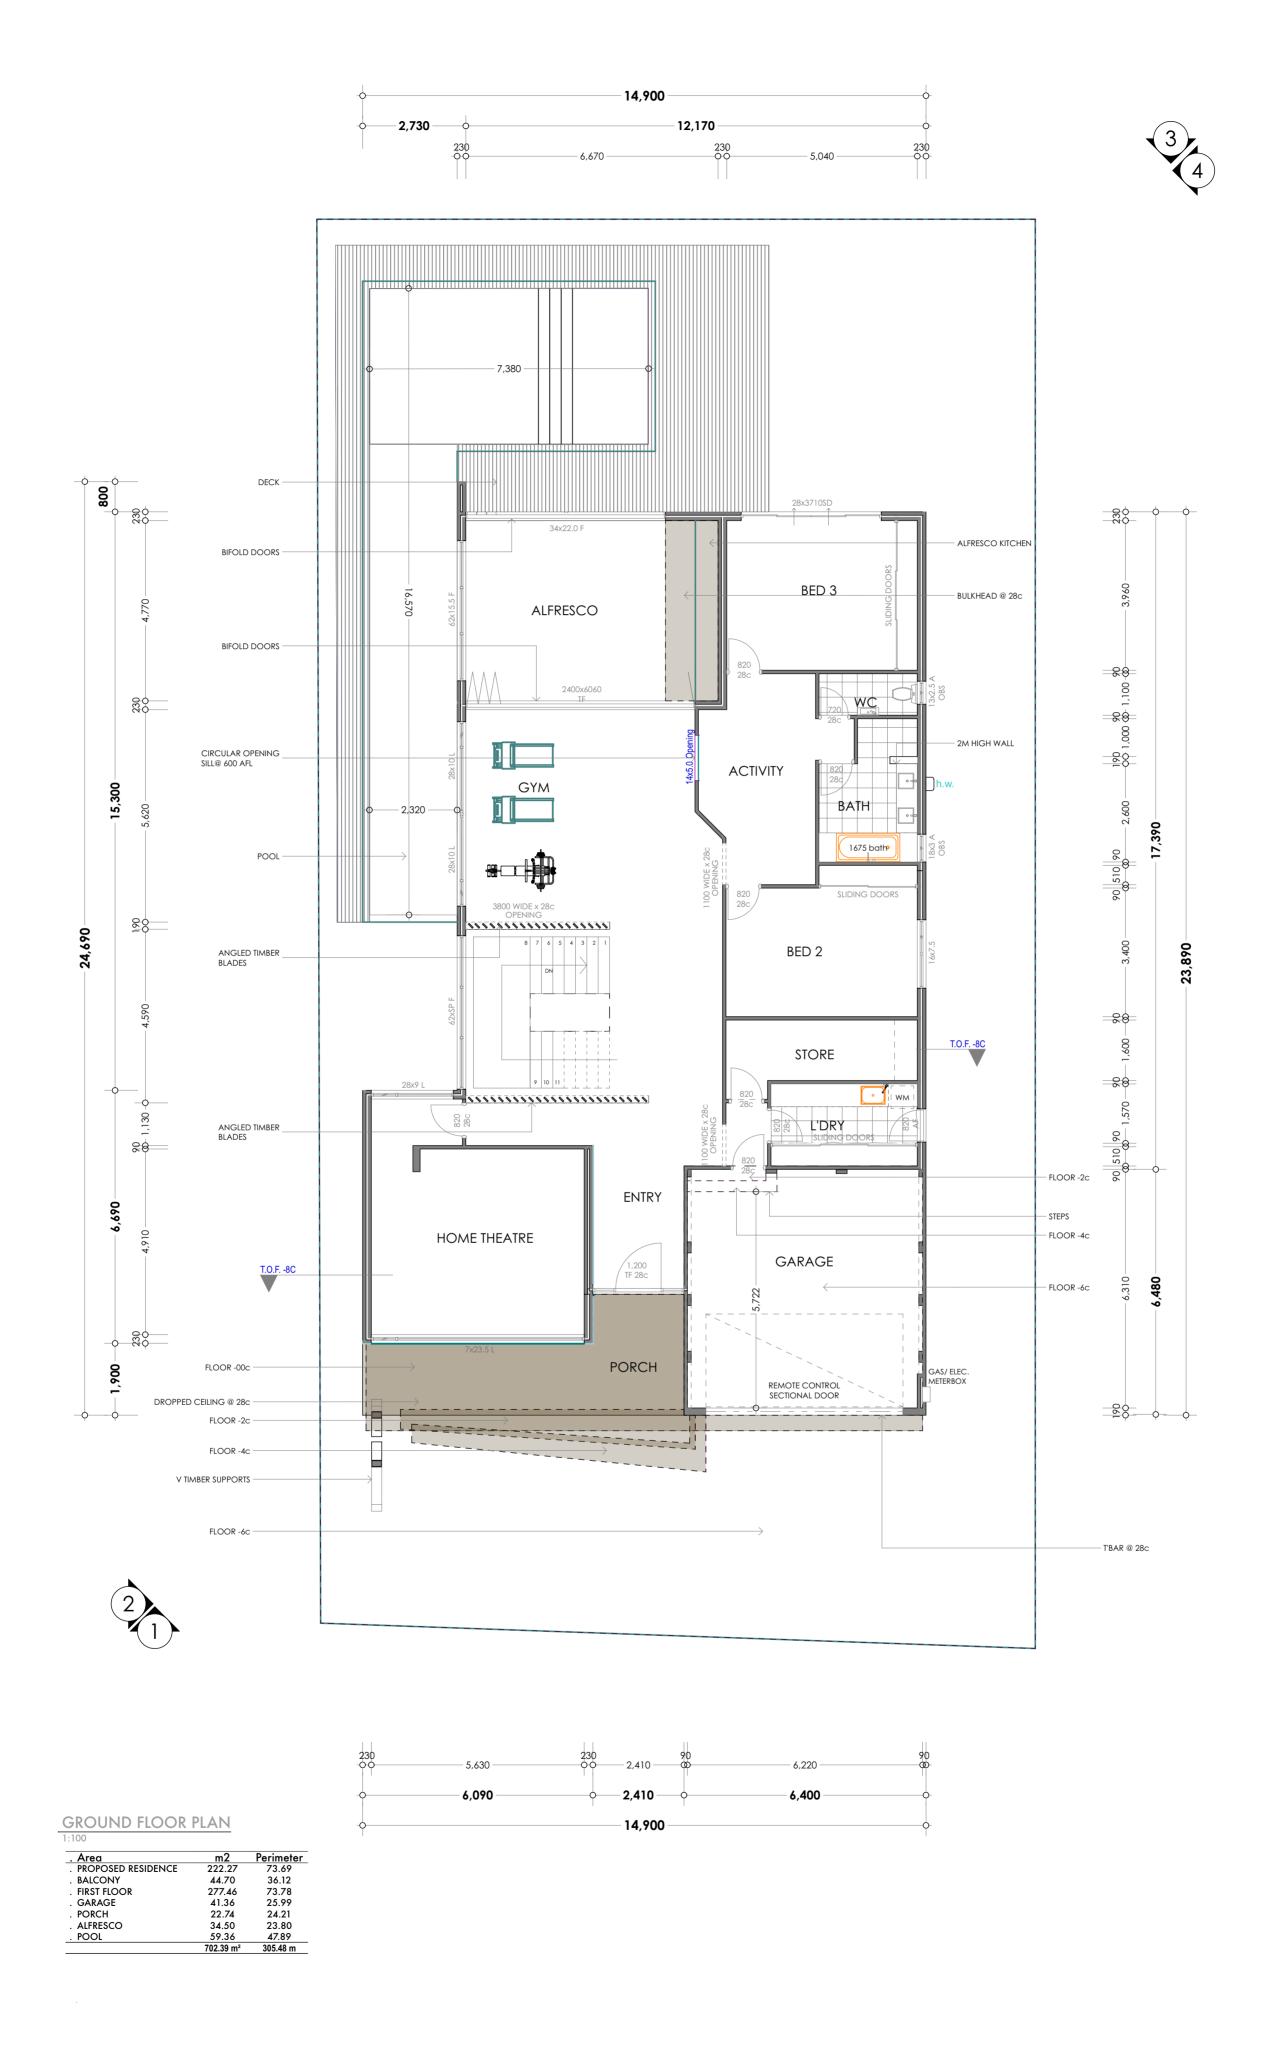

## FIRST FLOOR PLAN

| . Area               | m2                    | Perimeter |
|----------------------|-----------------------|-----------|
| . PROPOSED RESIDENCE | 222.27                | 73.69     |
| . BALCONY            | 44.70                 | 36.12     |
| . FIRST FLOOR        | 277.46                | 73.78     |
| . GARAGE             | 41.36                 | 25.99     |
| . PORCH              | 22.74                 | 24.21     |
| . ALFRESCO           | 34.50                 | 23.80     |
| . POOL               | 59.36                 | 47.89     |
|                      | 702.39 m <sup>2</sup> | 305.48 m  |