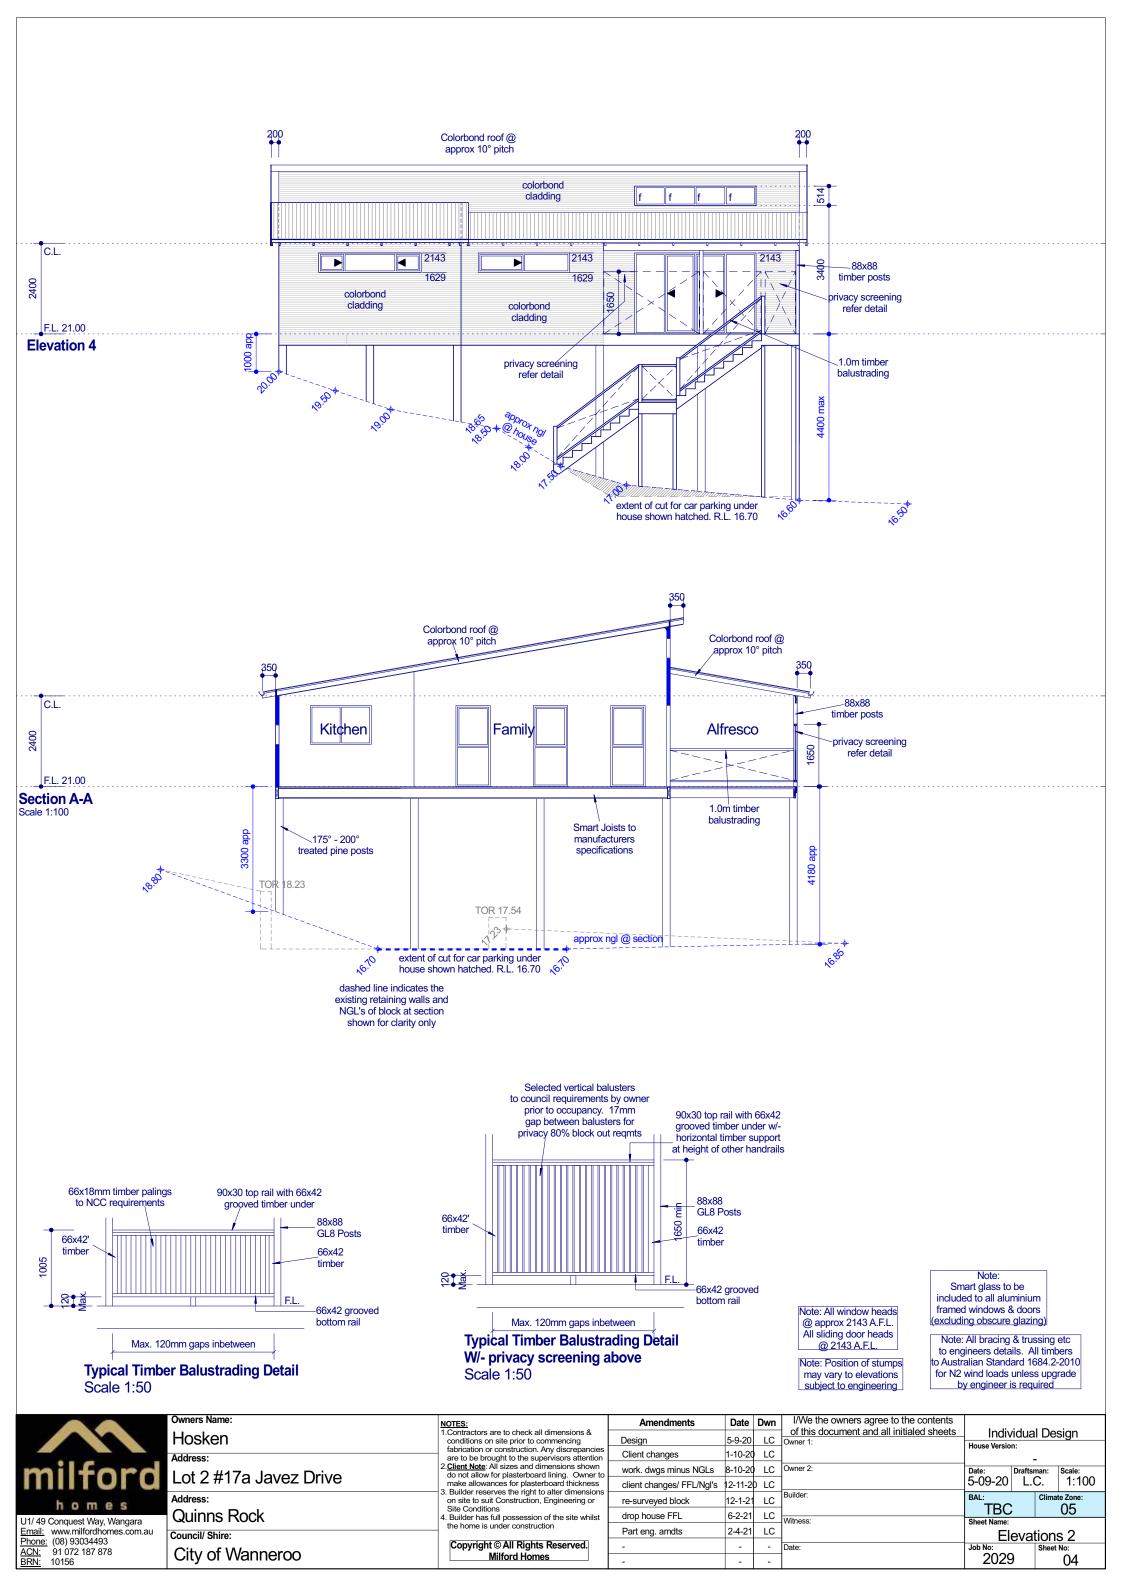

| 66x18mm timber palings<br>to NCC requirements                  | 66x<br>timb           | Posts<br>12 Typical Timber | ×                                                                                    | n gaps inbetween<br>Balustrading Detai | L.       | 8x88<br>_8 Pos<br>5x42<br>nber<br>x42 gi<br>x42 gi<br>ttom r | rooved<br>rail                            | may vary to                 | ss to be<br>Il aluminium<br>ows & doors<br>coure glazing)<br>a trussing etc<br>s. All timbers<br>rd 1684.2-2010<br>nless upgrade |
|----------------------------------------------------------------|-----------------------|----------------------------|--------------------------------------------------------------------------------------|----------------------------------------|----------|--------------------------------------------------------------|-------------------------------------------|-----------------------------|----------------------------------------------------------------------------------------------------------------------------------|
|                                                                | Owners Name:          | NOTES:                     |                                                                                      | Amendments                             | Date     | Dwn                                                          | I/We the owners agree to the contents     |                             |                                                                                                                                  |
|                                                                | Hosken                |                            | ors are to check all dimensions &                                                    | Desian                                 | 5-9-20   | LC                                                           | of this document and all initialed sheets | Individue                   | al Design                                                                                                                        |
|                                                                |                       |                            | on or construction. Any discrepancies brought to the supervisors attention           | Client changes                         | 1-10-20  |                                                              |                                           | House Version:              |                                                                                                                                  |
| milford                                                        | Address. $1 + 0 + 47$ | 2 Client No                | <u>ote</u> : All sizes and dimensions shown<br>low for plasterboard lining. Owner to | work. dwgs minus NGLs                  | 8-10-20  | LC                                                           | Owner 2:                                  | Date: Drafts                |                                                                                                                                  |
| <b>MITORO</b> Lot 2 #17a Javez Drive                           |                       | Thake and                  | make allowalloes for plasterboard thickness                                          |                                        | 12-11-20 | LC                                                           | -                                         | 5-09-20 L.                  | C. 1:100                                                                                                                         |
| homes                                                          | Address:              | on site to                 | reserves the right to alter dimensions -<br>o suit Construction, Engineering or      | re-surveyed block                      | 12-1-21  | LC                                                           | Builder:                                  | BAL:                        | Climate Zone:                                                                                                                    |
|                                                                | Quinns Rock           | Site Cond<br>4. Builder h  | ditions<br>has full possession of the site whilst                                    | drop house FFL                         | 6-2-21   | LC                                                           | Witness:                                  | TBC                         | 05                                                                                                                               |
| U1/ 49 Conquest Way, Wangara<br>Email: www.milfordhomes.com.au | Council/ Shire:       |                            | e is under construction                                                              | Part eng. amdts                        | 2-4-21   | LC                                                           | - williess.                               | Sheet Name:<br>Elevations 1 |                                                                                                                                  |
| Phone: (08) 93034493                                           |                       | Copyri                     | ight © All Rights Reserved.                                                          | -                                      | -        | -                                                            | Date:                                     | Job No: Sheet No:           |                                                                                                                                  |
| ACN: 91 072 187 878<br>BRN: 10156                              | City of Wanneroo      |                            | Milford Homes                                                                        | -                                      | -        | -                                                            |                                           | 2029                        | 03                                                                                                                               |