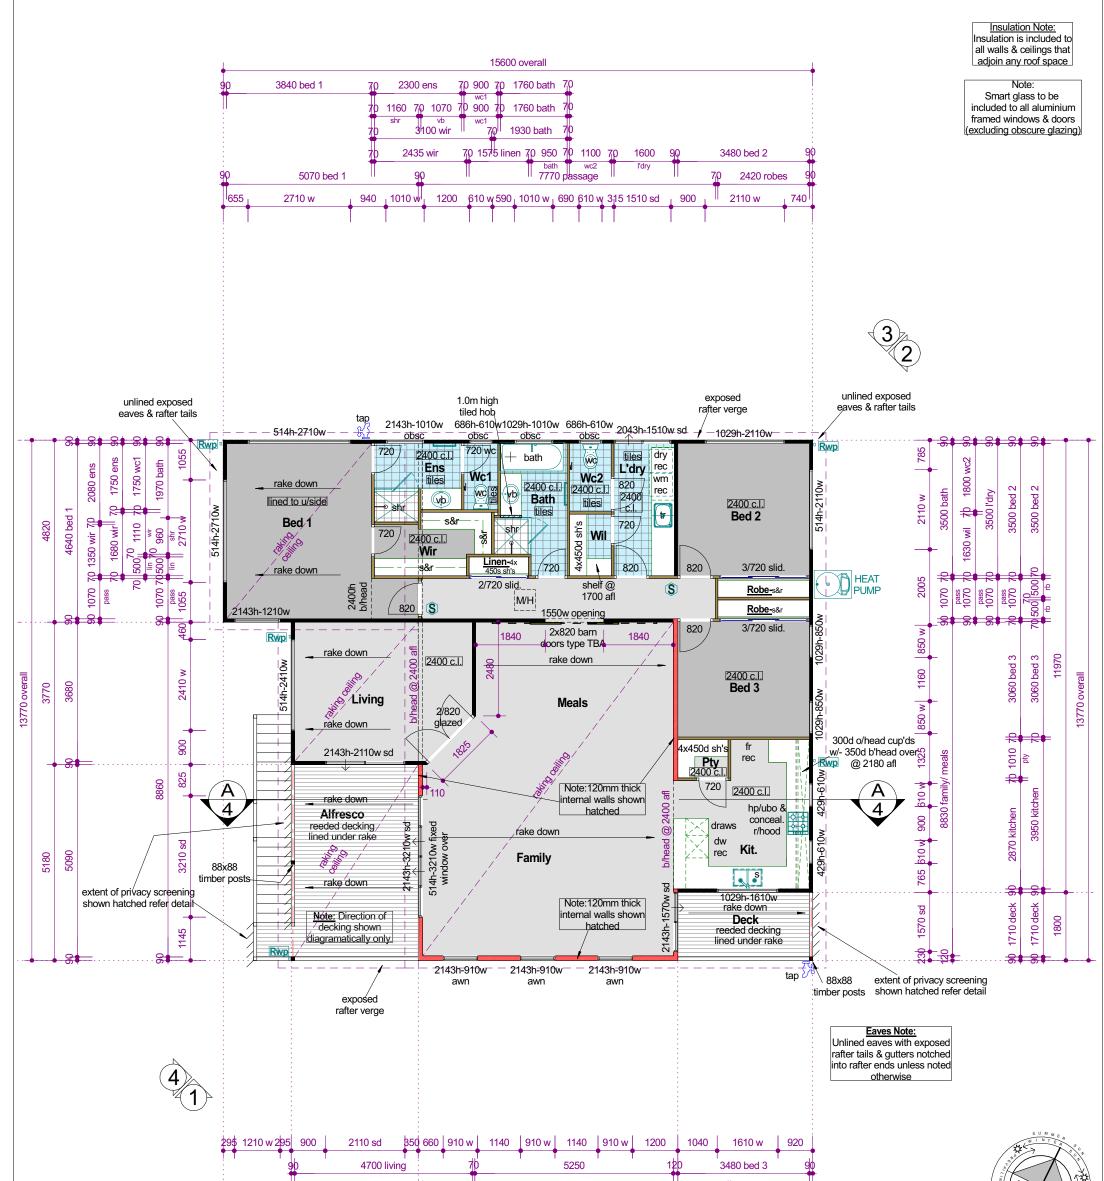

|                                                                                                                                                                                      |                        | <b>*</b>               |            |                                                                                              |                    | <u> </u>              |             |                                                                      |                                                    |                                       |
|--------------------------------------------------------------------------------------------------------------------------------------------------------------------------------------|------------------------|------------------------|------------|----------------------------------------------------------------------------------------------|--------------------|-----------------------|-------------|----------------------------------------------------------------------|----------------------------------------------------|---------------------------------------|
|                                                                                                                                                                                      | 9                      | 90 3270 alfresco       | 120        | 6630 meals                                                                                   | 1201:              | )1330 pty 70 2080 kit |             | 0                                                                    |                                                    | A A A A A A A A A A A A A A A A A A A |
|                                                                                                                                                                                      |                        | 90 3270 alfresco       | 120        | 10230 fa                                                                                     | amily/ kitchen     | II                    | 9           | 0                                                                    | AND OF THE AND | H                                     |
| Carpenter Note:<br>Add additional studwork/ nogging                                                                                                                                  | <u>9þ</u>              | 4270 landing/ alfresco | 120        | 6630 family                                                                                  | 12þ                | 3480 de               | eck 9       | 0                                                                    | 1                                                  | ¥<br>₹50'                             |
| for mounting toilet roll holders & towel rails. Refer to internal layouts                                                                                                            | П<br>1800              | 3360                   | ľ          | 6870                                                                                         | T                  | 357                   | )           |                                                                      | N                                                  | ote:                                  |
| for mounting positions & details                                                                                                                                                     |                        | T                      | T          | 15600 overall                                                                                |                    |                       |             |                                                                      | All dimensions on<br>drawings refer to             |                                       |
| Wet Area Floor Note:                                                                                                                                                                 | T                      |                        |            |                                                                                              |                    |                       |             | T                                                                    | framin                                             | ng sizes                              |
| All wet areas to have 'Hardies<br>tile underlay'fixed to structafloor<br>sheeting. Waterproof membrane<br>to be installed over underlay as per<br>AS-3740 "Water proofing". Finished |                        |                        |            |                                                                                              |                    |                       |             |                                                                      | Area:<br>House:<br>Alfresco:<br>Deck:              | 174.87m²<br>18.41m²<br>6.43m²         |
| tiling to be laid over membrane                                                                                                                                                      | l                      |                        |            |                                                                                              |                    |                       |             |                                                                      | Total:                                             | 199.71m <sup>2</sup>                  |
|                                                                                                                                                                                      | wners Name:            |                        |            | NOTES:<br>1.Contractors are to check all dimensions &                                        | Amendments         | s Date                |             | the owners agree to the contents s document and all initialed sheets | Individual                                         | Docian                                |
| Hosken                                                                                                                                                                               |                        |                        | condition  | is on site prior to commencing<br>on or construction. Any discrepancies                      | Design             | 5-9-20                | LC Owner 1: |                                                                      | s Individual Design<br>House Version:              |                                       |
| Ad                                                                                                                                                                                   | ddress:                |                        | are to be  | brought to the supervisors attention<br>te: All sizes and dimensions shown                   | Client changes     | 1-10-20               | LC          |                                                                      |                                                    |                                       |
| milford                                                                                                                                                                              | Lot 2 #17a Javez Drive |                        |            | do not allow for plasterboard lining. Owner to<br>make allowances for plasterboard thickness | work. dwgs minus l |                       | LC Owner 2: |                                                                      | Date: Draftsma<br>5-09-20 L.C                      |                                       |
|                                                                                                                                                                                      | ddress:                |                        | on site to | eserves the right to alter dimensions<br>suit Construction, Engineering or                   | re-surveyed block  | 12-1-21               | LC Builder: |                                                                      |                                                    | Climate Zone:                         |
| U1/49 Conquest Way, Wangara                                                                                                                                                          | Quinns Rock            |                        |            | nas full possession of the site whilst                                                       | drop house FFL     | 6-2-21                | LC Witness: |                                                                      | TBC<br>Sheet Name:                                 | 05                                    |
| Email: www.milfordhomes.com.au                                                                                                                                                       | ouncil/ Shire:         |                        |            | e is under construction                                                                      | Part eng. amdts    | 2-4-21                | LC          |                                                                      | Ground                                             | Floor                                 |
| Phone: (08) 93034493                                                                                                                                                                 | City of Wannero        | 0                      | Соруг      | ght © All Rights Reserved.<br>Milford Homes                                                  | -                  | -                     | - Date:     |                                                                      |                                                    | Sheet No:<br>02                       |