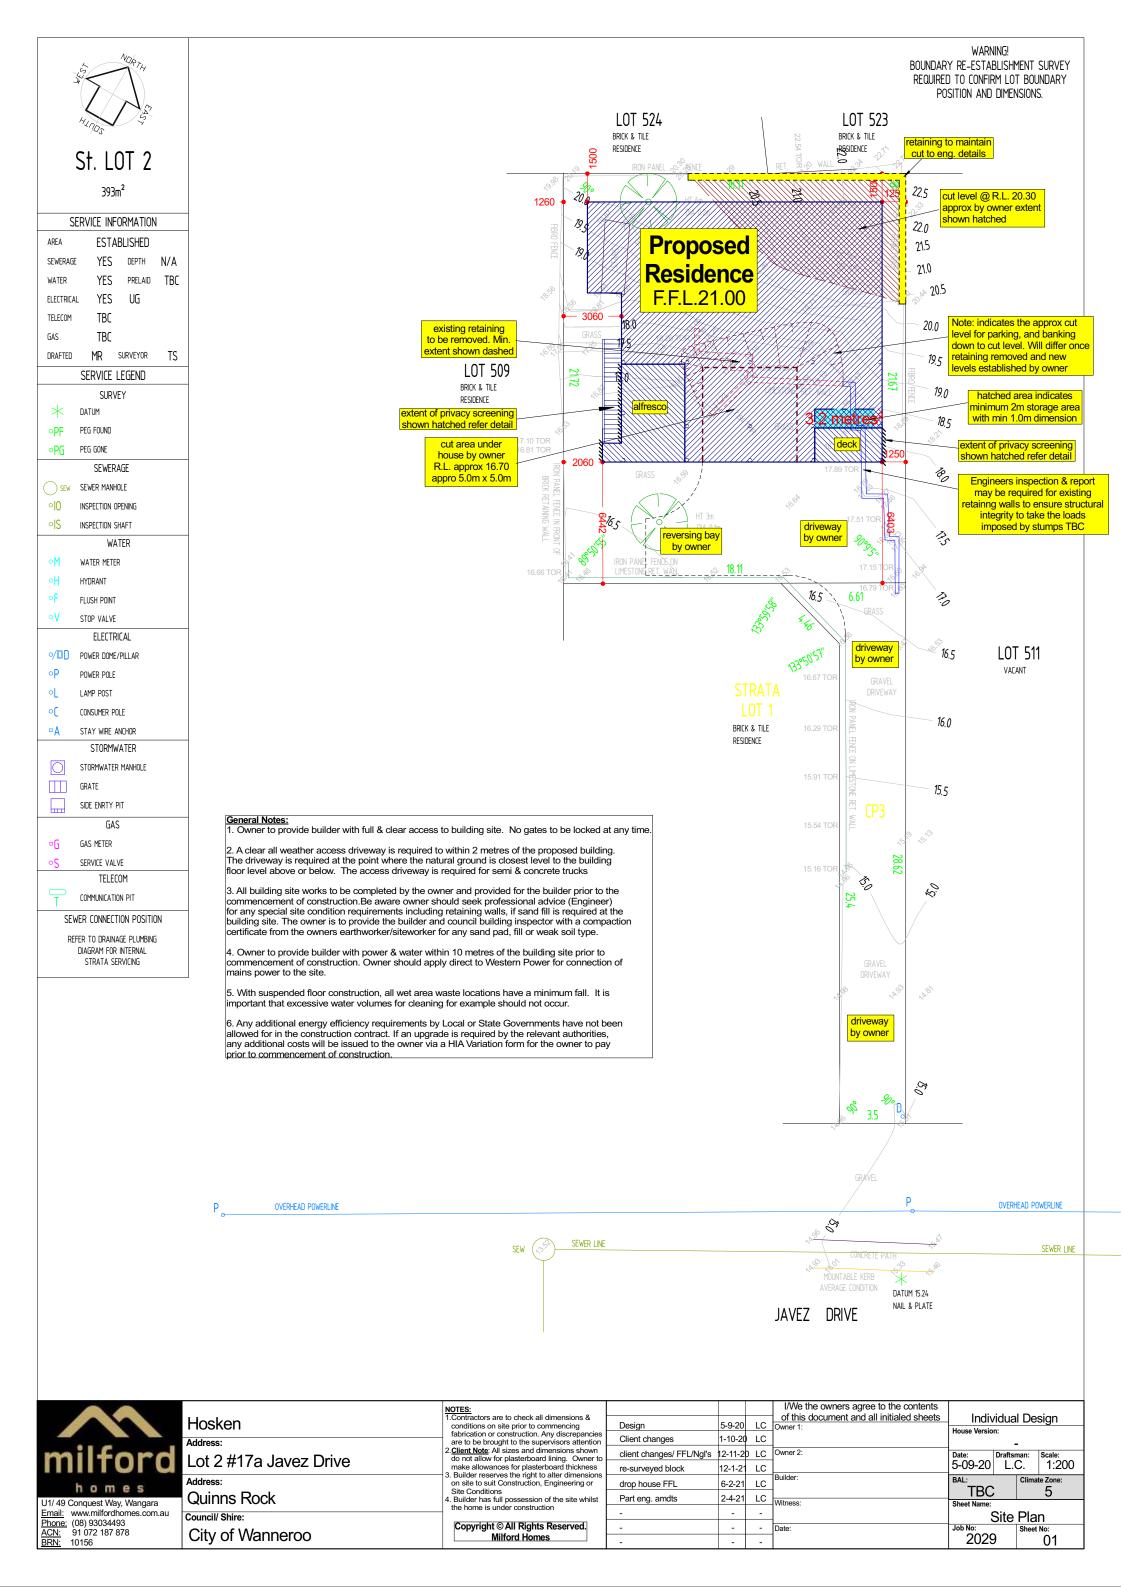

|                                                                                                                                                                                      |                        | <b>*</b>               |            |                                                                                              |                    | <u> </u>              |             |                                                                      |                                                    |                                       |
|--------------------------------------------------------------------------------------------------------------------------------------------------------------------------------------|------------------------|------------------------|------------|----------------------------------------------------------------------------------------------|--------------------|-----------------------|-------------|----------------------------------------------------------------------|----------------------------------------------------|---------------------------------------|
|                                                                                                                                                                                      | 9                      | 90 3270 alfresco       | 120        | 6630 meals                                                                                   | 1201:              | )1330 pty 70 2080 kit |             | 0                                                                    |                                                    | A A A A A A A A A A A A A A A A A A A |
|                                                                                                                                                                                      |                        | 90 3270 alfresco       | 120        | 10230 fa                                                                                     | amily/ kitchen     | II                    | 9           | 0                                                                    | AND OF THE AND | H                                     |
| Carpenter Note:<br>Add additional studwork/ nogging                                                                                                                                  | <u>9þ</u>              | 4270 landing/ alfresco | 120        | 6630 family                                                                                  | 12þ                | 3480 de               | eck 9       | 0                                                                    | 1                                                  | ¥<br>₹50'                             |
| for mounting toilet roll holders & towel rails. Refer to internal layouts                                                                                                            | П<br>1800              | 3360                   | ľ          | 6870                                                                                         | T                  | 357                   | )           |                                                                      | N                                                  | ote:                                  |
| for mounting positions & details                                                                                                                                                     |                        | T                      | T          | 15600 overall                                                                                |                    |                       |             |                                                                      | All dimensions on<br>drawings refer to             |                                       |
| Wet Area Floor Note:                                                                                                                                                                 | T                      |                        |            |                                                                                              |                    |                       |             | T                                                                    | framin                                             | ng sizes                              |
| All wet areas to have 'Hardies<br>tile underlay'fixed to structafloor<br>sheeting. Waterproof membrane<br>to be installed over underlay as per<br>AS-3740 "Water proofing". Finished |                        |                        |            |                                                                                              |                    |                       |             |                                                                      | Area:<br>House:<br>Alfresco:<br>Deck:              | 174.87m²<br>18.41m²<br>6.43m²         |
| tiling to be laid over membrane                                                                                                                                                      | l                      |                        |            |                                                                                              |                    |                       |             |                                                                      | Total:                                             | 199.71m <sup>2</sup>                  |
|                                                                                                                                                                                      | wners Name:            |                        |            | NOTES:<br>1.Contractors are to check all dimensions &                                        | Amendments         | s Date                |             | the owners agree to the contents s document and all initialed sheets | Individual                                         | Docian                                |
| Hosken                                                                                                                                                                               |                        |                        | condition  | is on site prior to commencing<br>on or construction. Any discrepancies                      | Design             | 5-9-20                | LC Owner 1: |                                                                      | s Individual Design<br>House Version:              |                                       |
| Ad                                                                                                                                                                                   | ddress:                |                        | are to be  | brought to the supervisors attention<br>te: All sizes and dimensions shown                   | Client changes     | 1-10-20               | LC          |                                                                      |                                                    |                                       |
| milford                                                                                                                                                                              | Lot 2 #17a Javez Drive |                        |            | do not allow for plasterboard lining. Owner to<br>make allowances for plasterboard thickness | work. dwgs minus l |                       | LC Owner 2: |                                                                      | Date: Draftsma<br>5-09-20 L.C                      |                                       |
|                                                                                                                                                                                      | ddress:                |                        | on site to | eserves the right to alter dimensions<br>suit Construction, Engineering or                   | re-surveyed block  | 12-1-21               | LC Builder: |                                                                      |                                                    | Climate Zone:                         |
| U1/49 Conquest Way, Wangara                                                                                                                                                          | Quinns Rock            |                        |            | nas full possession of the site whilst                                                       | drop house FFL     | 6-2-21                | LC Witness: |                                                                      | TBC<br>Sheet Name:                                 | 05                                    |
| Email: www.milfordhomes.com.au                                                                                                                                                       | ouncil/ Shire:         |                        |            | e is under construction                                                                      | Part eng. amdts    | 2-4-21                | LC          |                                                                      | Ground                                             | Floor                                 |
| Phone: (08) 93034493                                                                                                                                                                 | City of Wannero        | 0                      | Соруг      | ght © All Rights Reserved.<br>Milford Homes                                                  | -                  | -                     | - Date:     |                                                                      |                                                    | Sheet No:<br>02                       |