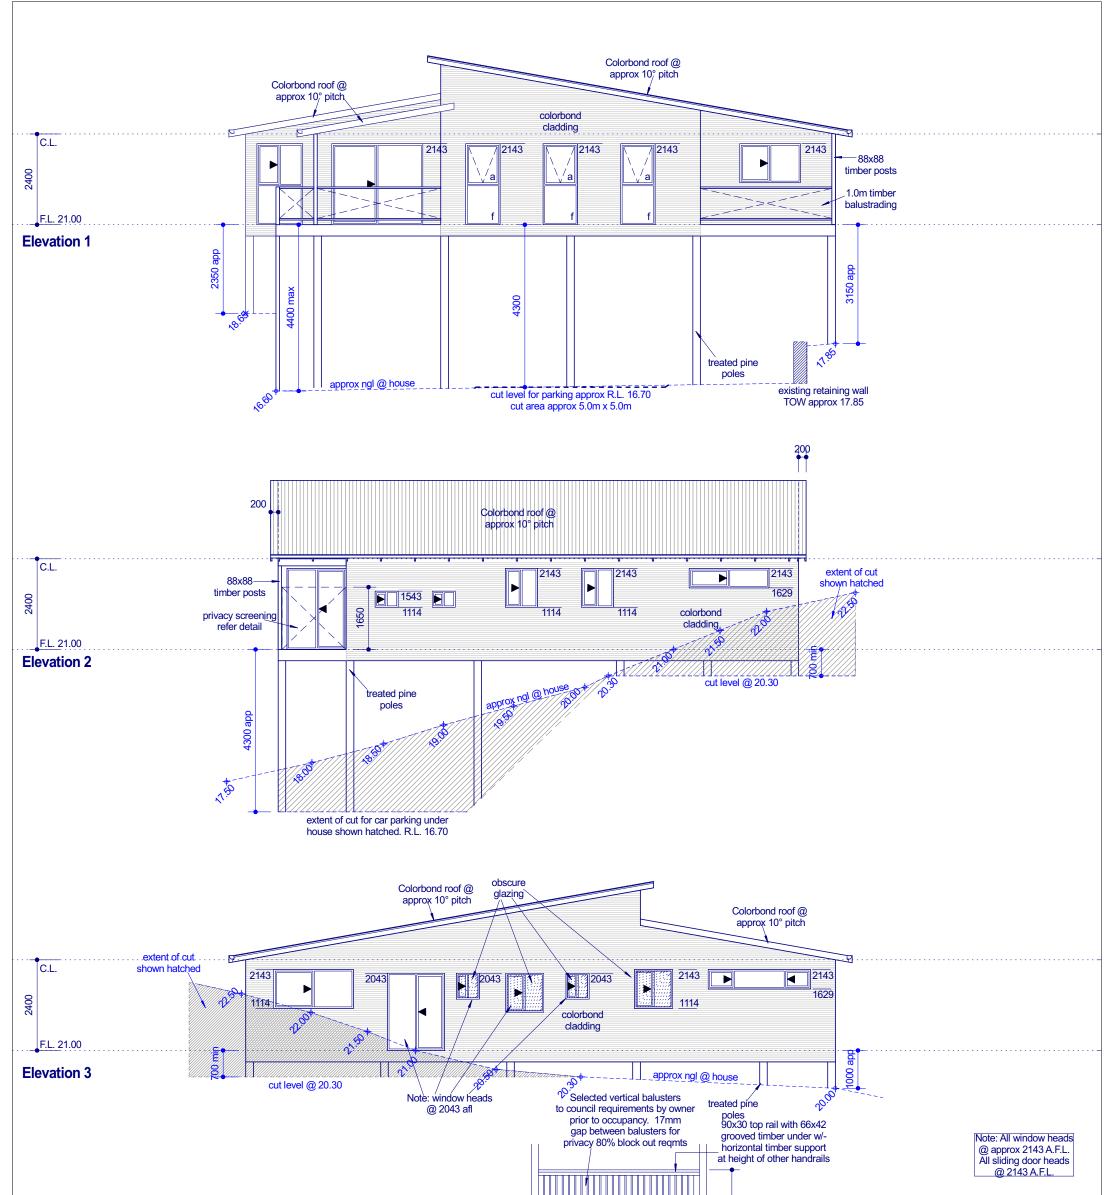

| 66x18mm timber palings<br>to NCC requirements                  | 66x<br>timb           | Posts<br>12 Typical Timber | ×                                                                                    | n gaps inbetween<br>Balustrading Detai | L.       | 8x88<br>_8 Pos<br>5x42<br>nber<br>x42 gi<br>x42 gi<br>ttom r | rooved<br>rail                            | may vary to                 | ss to be<br>Il aluminium<br>ows & doors<br>coure glazing)<br>a trussing etc<br>s. All timbers<br>rd 1684.2-2010<br>nless upgrade |
|----------------------------------------------------------------|-----------------------|----------------------------|--------------------------------------------------------------------------------------|----------------------------------------|----------|--------------------------------------------------------------|-------------------------------------------|-----------------------------|----------------------------------------------------------------------------------------------------------------------------------|
|                                                                | Owners Name:          | NOTES:                     |                                                                                      | Amendments                             | Date     | Dwn                                                          | I/We the owners agree to the contents     |                             |                                                                                                                                  |
|                                                                | Hosken                |                            | ors are to check all dimensions &                                                    | Desian                                 | 5-9-20   | LC                                                           | of this document and all initialed sheets | Individue                   | al Design                                                                                                                        |
|                                                                |                       |                            | on or construction. Any discrepancies brought to the supervisors attention           | Client changes                         | 1-10-20  |                                                              |                                           | House Version:              |                                                                                                                                  |
| milford                                                        | Address. $1 + 0 + 47$ | 2 Client No                | <u>ote</u> : All sizes and dimensions shown<br>low for plasterboard lining. Owner to | work. dwgs minus NGLs                  | 8-10-20  | LC                                                           | Owner 2:                                  | Date: Drafts                |                                                                                                                                  |
| <b>MITORO</b> Lot 2 #17a Javez Drive                           |                       | Thake and                  | make allowalloes for plasterboard thickness                                          |                                        | 12-11-20 | LC                                                           | -                                         | 5-09-20 L.                  | C. 1:100                                                                                                                         |
| homes                                                          | Address:              | on site to                 | reserves the right to alter dimensions -<br>o suit Construction, Engineering or      | re-surveyed block                      | 12-1-21  | LC                                                           | Builder:                                  | BAL:                        | Climate Zone:                                                                                                                    |
|                                                                | Quinns Rock           | Site Cond<br>4. Builder h  | ditions<br>has full possession of the site whilst                                    | drop house FFL                         | 6-2-21   | LC                                                           | Witness:                                  | TBC                         | 05                                                                                                                               |
| U1/ 49 Conquest Way, Wangara<br>Email: www.milfordhomes.com.au | Council/ Shire:       |                            | e is under construction                                                              | Part eng. amdts                        | 2-4-21   | LC                                                           | - williess.                               | Sheet Name:<br>Elevations 1 |                                                                                                                                  |
| Phone: (08) 93034493                                           |                       | Copyri                     | ight © All Rights Reserved.                                                          | -                                      | -        | -                                                            | Date:                                     | Job No: Sheet No:           |                                                                                                                                  |
| ACN: 91 072 187 878<br>BRN: 10156                              | City of Wanneroo      |                            | Milford Homes                                                                        | -                                      | -        | -                                                            |                                           | 2029                        | 03                                                                                                                               |