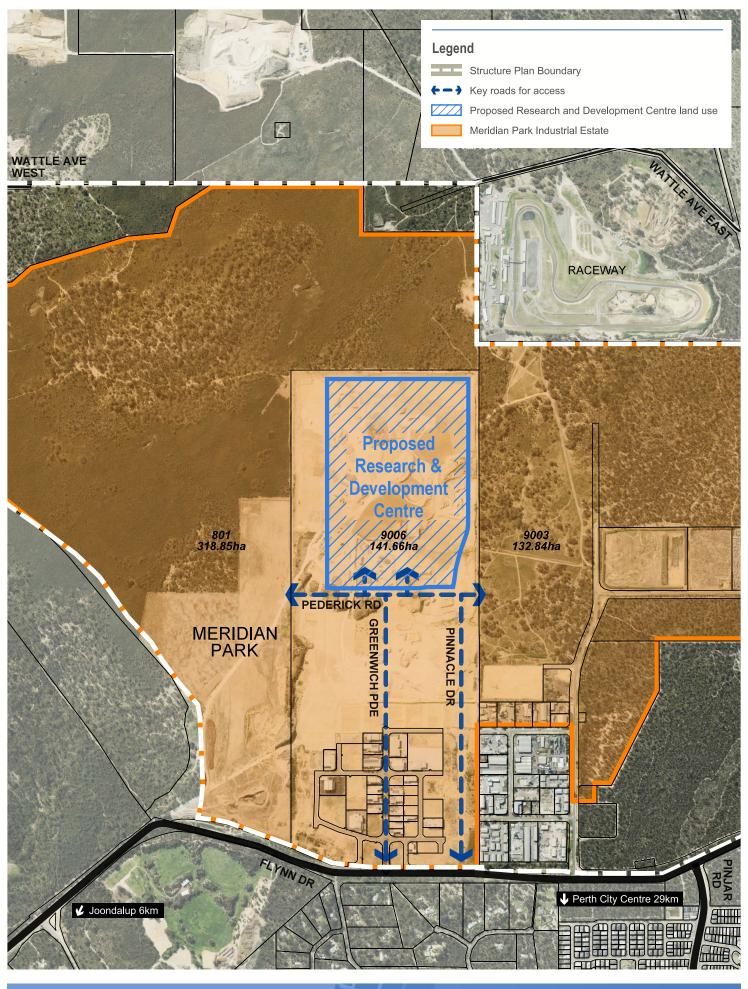

**Site Plan - Research and Development Centre** LOT 9006, 370K FLYNN DRIVE, NEERABUP

scale: 1:16000@A4 plan: 21/019/005 Taylor Burrell Barnett Town Planning & Design Level 7, 160 St Georges Terrace, Perth WA 6000 e: admin@tbbplanning.com.au p: (08) 9226 4276