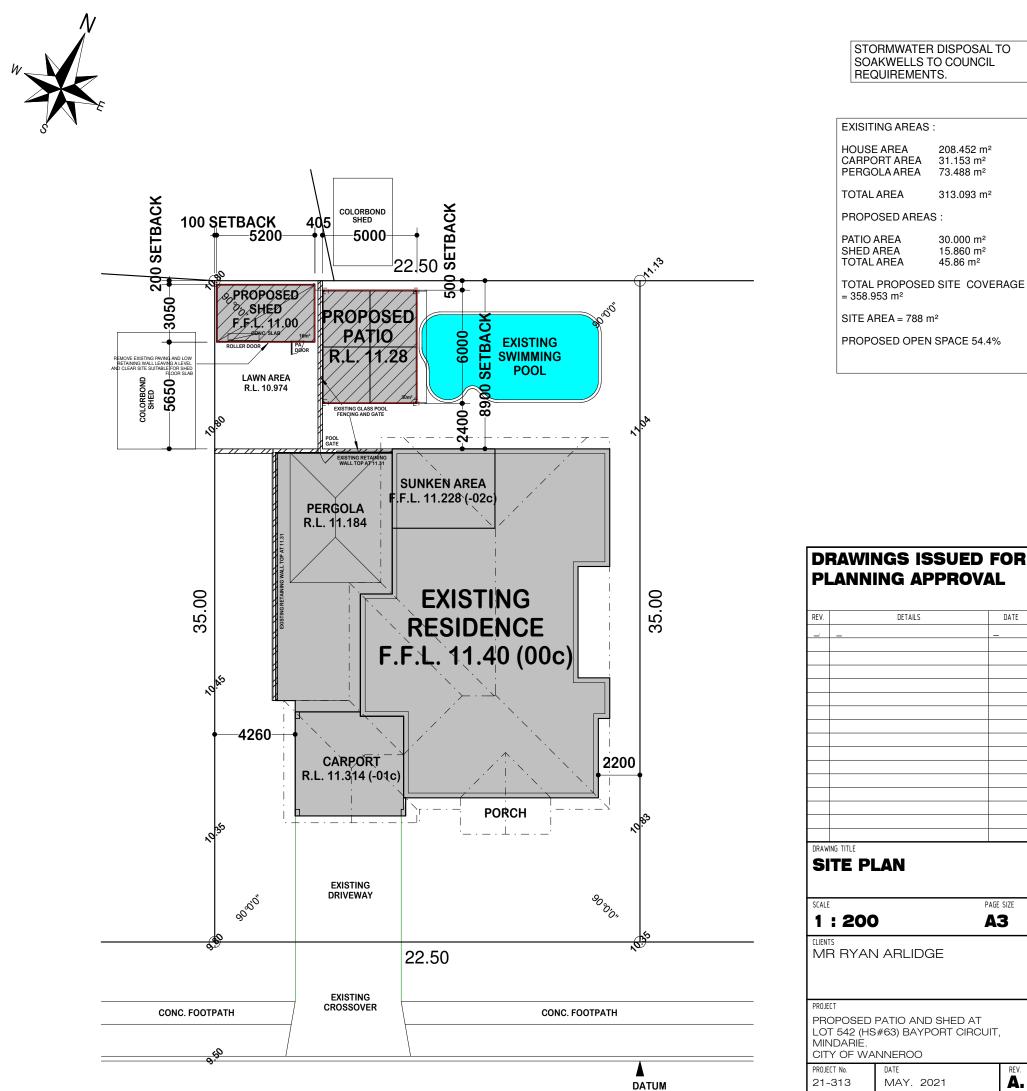

## **ZONED R20**

NOTE: THIS SITE PLAN IS PREPARED USING THE PROVIDED SITE DRAWING, INDICATING THE EXISTING RESIDENCE'S POSITION AND SETBACKS. THE ACTUAL POSITION AND LEVELS ON-SITE MAY DIFFER. THIS CAN BE CONFIRMED BY A LICENSED SURVEYOR PREPARING A CONTOUR SURVEY AND A RE-PEG TO ESTABLISH THE CORRECT EXISTING DETAILS.