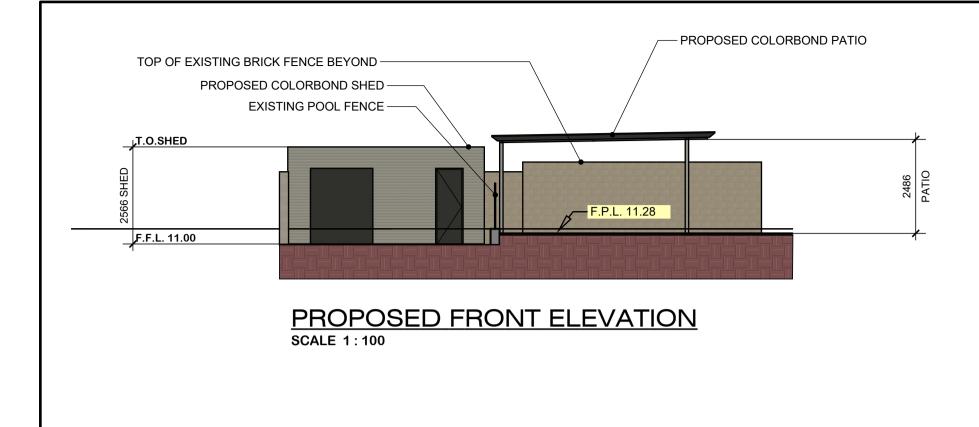

EXISTING BRICK FENCE

DRAWING TITLE

**Proposed Elevation 3** 

SCALE

1:100

PAGE SIZE AЗ

REV.

А.