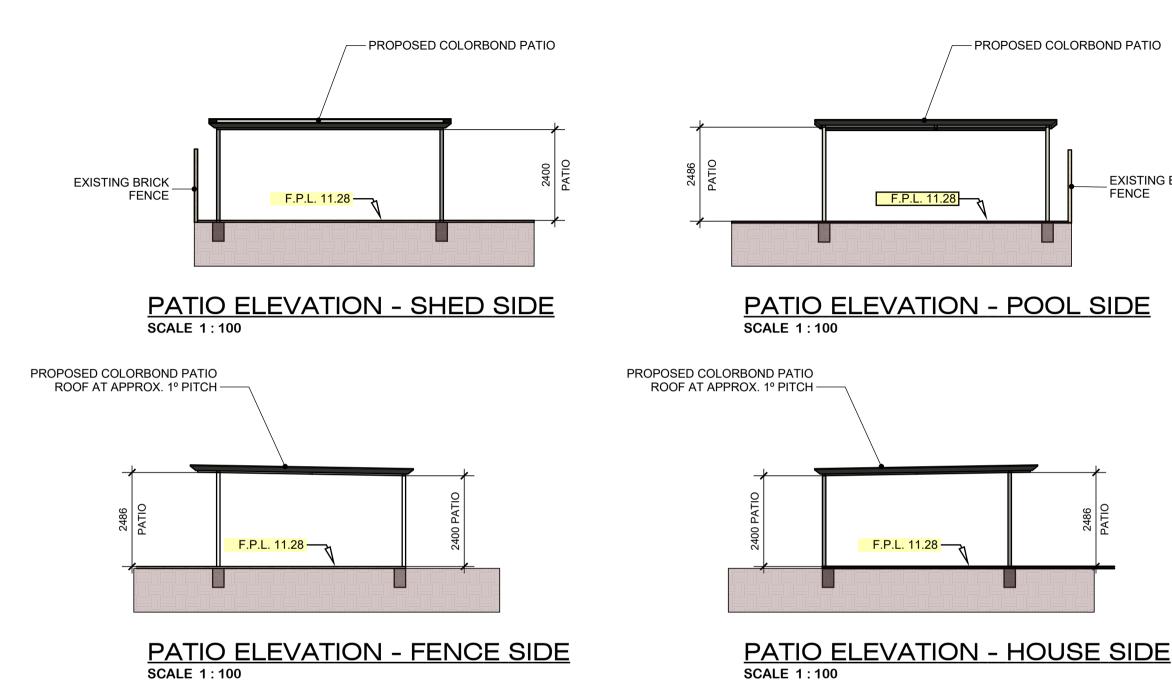

BUILDER

DWR. N

RAWN

CLIENTS MR RYAN ARLIDGE

PROJECT PROPOSED PATIO AND SHED AT LOT 542 (HS#63) BAYPORT CIRCUIT, MINDARIÈ.

CITY OF WANNEROO PROJECT No. DATE

21-313 MAY. 2021

BROOKS 05-05 NOTE: THESE PLANS ARE DRAWN USING THE PLANS AND DETAILS SUPPLIED TO FINE LINES DRAFTING. CHECK ALL DIMENSIONS ON SITE PRIOR TO SETTING OUT AND COMMENCING ANY WORK. DO NOT SCALE FROM THESE DRAWINGS. TIS THE OWNERS AND BUILDERS RESEPONSIBILITY TO COMPLY WITH ALL STATUTORY AUTHORITY REGULATIONS WHICH IN THE EVENT OF ANY DISCREPANCY SHALL TAKE PRECENDENCE OVER THESE DRAWINGS. ALL WORK TO BE IN ACCORDANCE WITH THE B.C.A. CODES AND THE RELEVANT AUSTRALIAN STANDARDS. ALL WORK TO BE IN ACCORDANCE WITH THE B.C.A. CODES AND THE RELEVANT AUSTRALIAN STANDARDS. DRAWINGS AND THE BUILDERS SPECIFICATION DRAWINGS AND THE BUILDERS SPECIFICATION SALL SIZES OBTAINED FROM SUPPLIED PLANS AND SURVEYORS PLAN. BUILDER TO CHECK ALL DIMENSIONS ON SITE. THESE DRAWINGS ARE PREPARED USING INFORMATION OBTAINED RESE DRAWINGS ARE PREPARED USING INFORMATION OBTAINED REMONSIBILITY FOR ANY INACCURACES OR ERRORS FROM THE SUPPLIED INFORMATION.