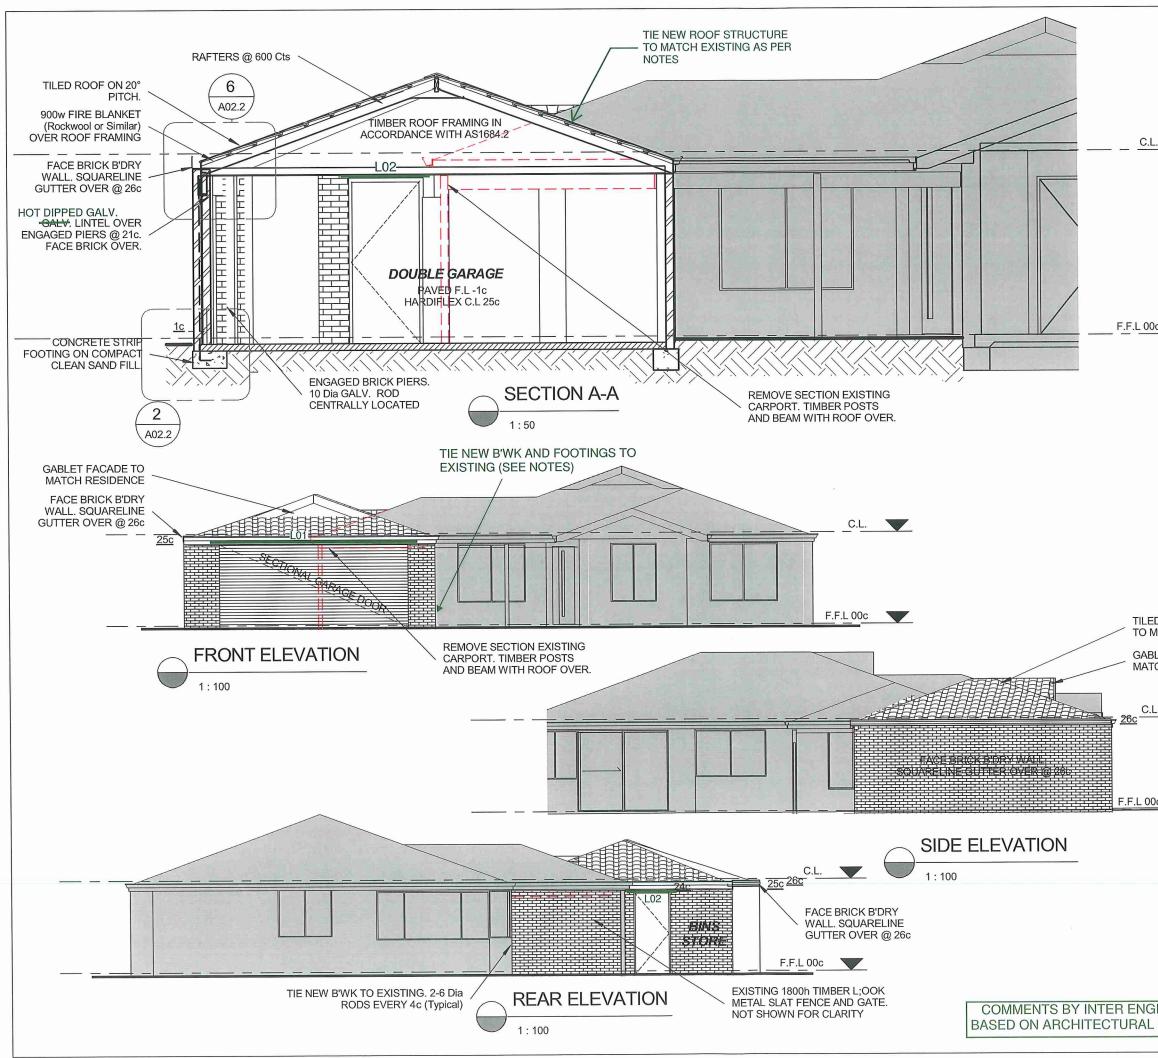

| L. 🔽                                                                                                            | MILNER RESIDE<br>Lot 157, No. 30<br>Worlanna Mews                  | 5     |
|-----------------------------------------------------------------------------------------------------------------|--------------------------------------------------------------------|-------|
| -                                                                                                               | QUINNS ROCKS WA                                                    |       |
|                                                                                                                 | DRAWING TITLE:                                                     |       |
|                                                                                                                 | SECTION & ELEVATIONS                                               |       |
|                                                                                                                 |                                                                    |       |
|                                                                                                                 |                                                                    |       |
|                                                                                                                 |                                                                    |       |
|                                                                                                                 |                                                                    |       |
|                                                                                                                 |                                                                    |       |
|                                                                                                                 |                                                                    |       |
|                                                                                                                 |                                                                    |       |
|                                                                                                                 |                                                                    |       |
|                                                                                                                 |                                                                    |       |
|                                                                                                                 |                                                                    |       |
| ED ROOF PITCHED<br>MATCH RESIDENCE                                                                              |                                                                    |       |
| BLET FACADE TO<br>TCH RESIDENCE                                                                                 | During Author                                                      |       |
|                                                                                                                 | Drawn: Author                                                      | (A3)  |
| .L.                                                                                                             | Scale: As indicated                                                |       |
|                                                                                                                 | Date: 25/05/19                                                     |       |
| 0c                                                                                                              | Project Number: 2019002                                            |       |
| Annual | ENGINEER APPROVED:                                                 |       |
|                                                                                                                 | G A Gaynor MIEAust, CPEng, NPER<br>Chartered Professional Engineer |       |
|                                                                                                                 | Date: 12/07/2019<br>On behalf of Inter Engineering Pty Ltd         |       |
|                                                                                                                 |                                                                    |       |
|                                                                                                                 |                                                                    | 400.0 |
|                                                                                                                 | C                                                                  | A03.2 |
| GINEERING<br>L DRAWINGS                                                                                         | COPYRIGHT                                                          | of 03 |
|                                                                                                                 |                                                                    |       |