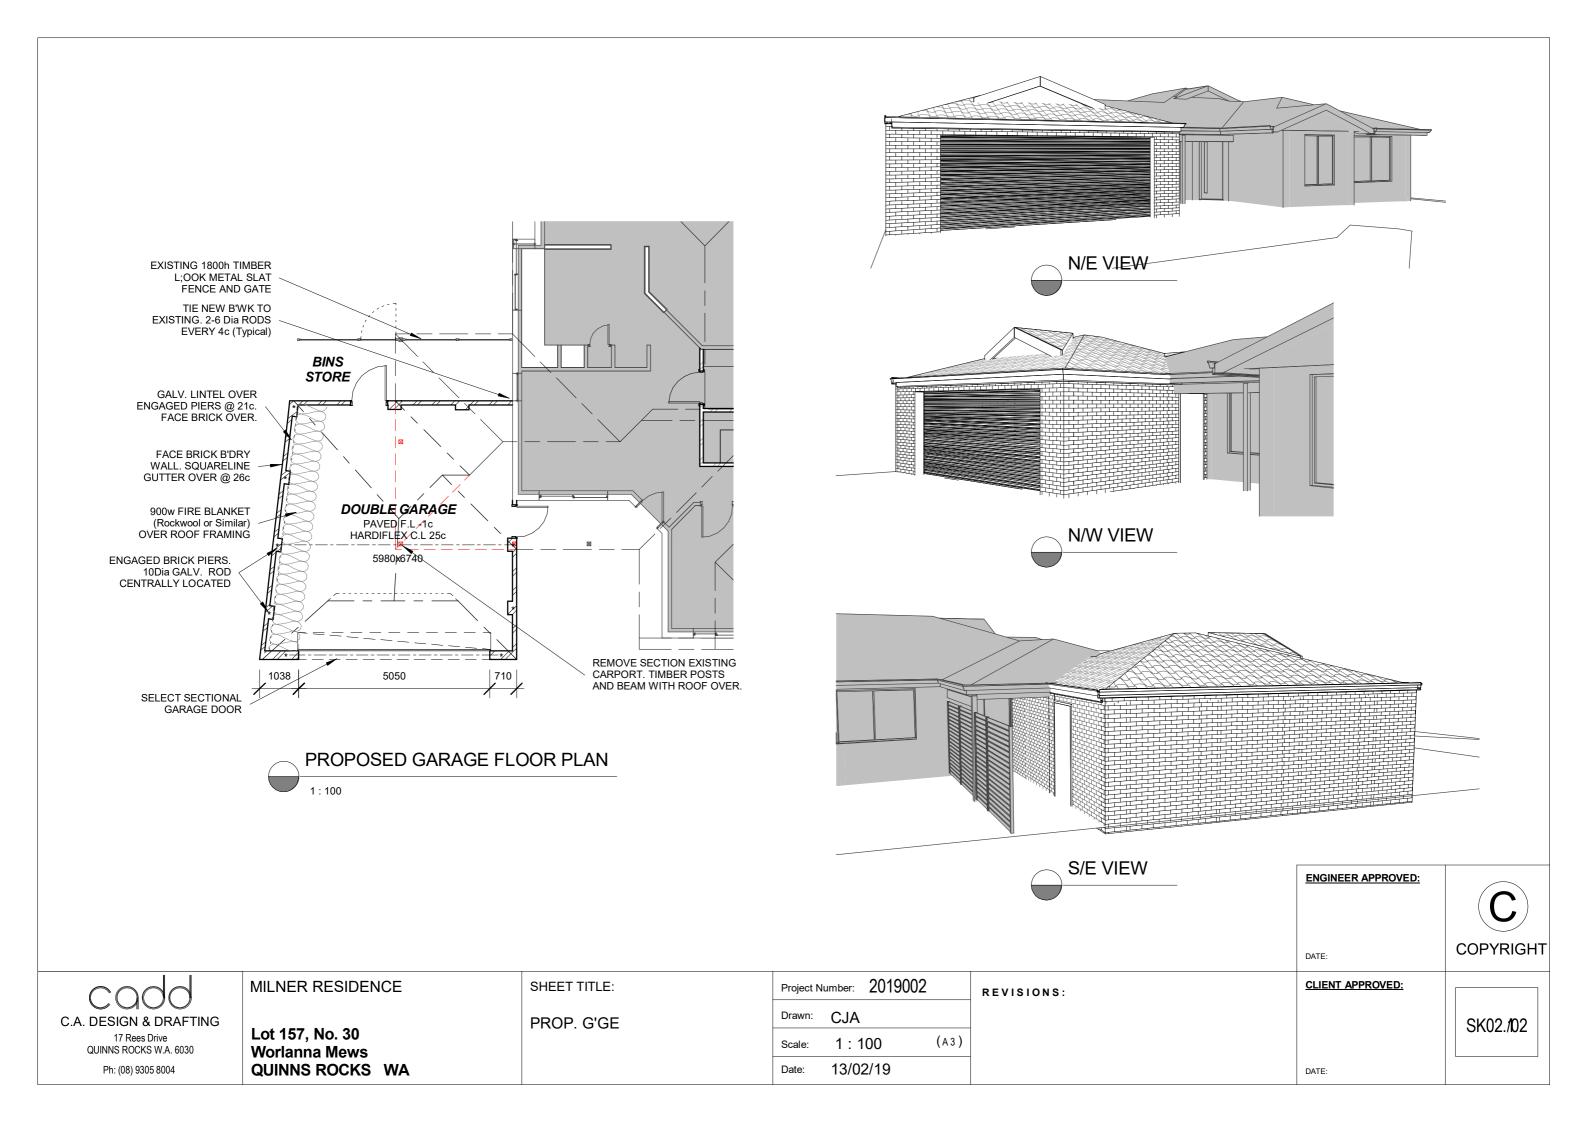

| L. 🔽                                                                                                            | MILNER RESIDE<br>Lot 157, No. 30<br>Worlanna Mews                  | 5     |
|-----------------------------------------------------------------------------------------------------------------|--------------------------------------------------------------------|-------|
| -                                                                                                               | QUINNS ROCKS WA                                                    |       |
|                                                                                                                 | DRAWING TITLE:                                                     |       |
|