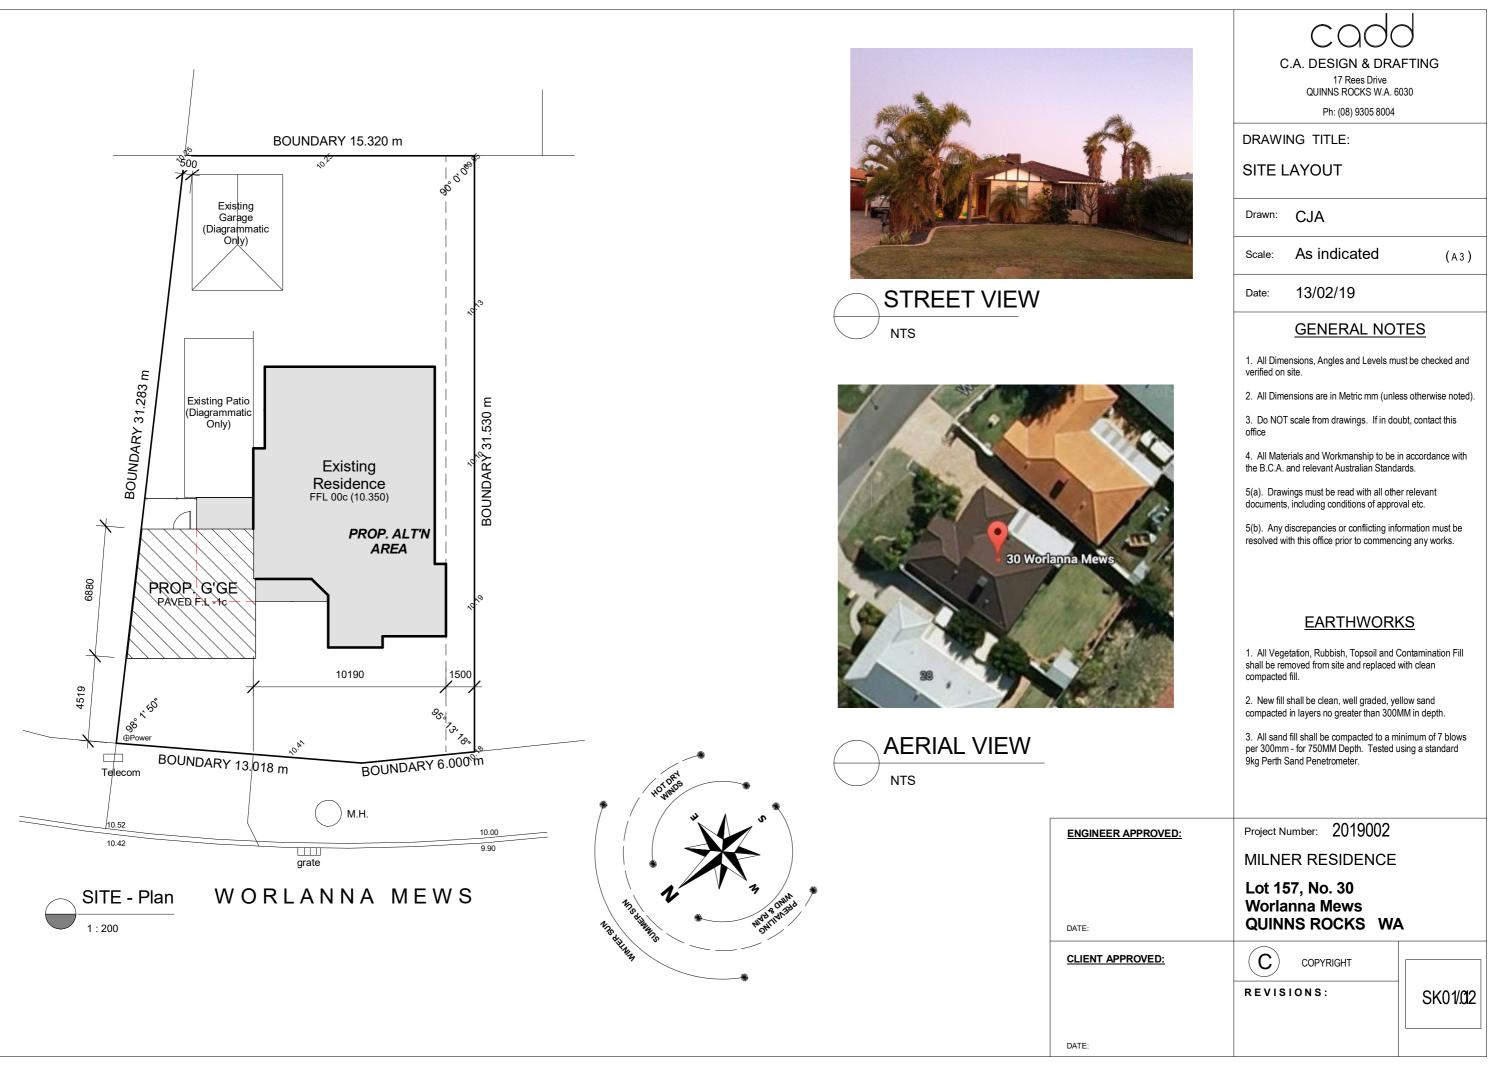

| L. 🔽                                                                                                            | MILNER RESIDE<br>Lot 157, No. 30<br>Worlanna Mews                  | 5     |
|-----------------------------------------------------------------------------------------------------------------|--------------------------------------------------------------------|-------|
| -                                                                                                               | QUINNS ROCKS WA                                                    |       |
|                                                                                                                 | DRAWING TITLE:                                                     |       |
|